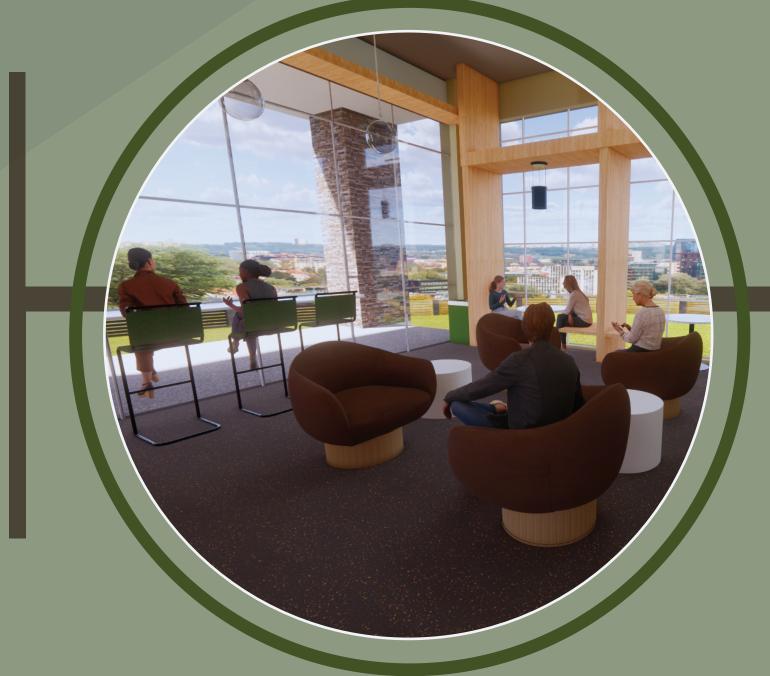

## A Home Away From Home

"A home away from home" will allow for guest to feel a sence of safeness and stability when entering the social justice coffee shop. By using varioius materials, textures, and design techniques within this space will allow for all guests to feel welcomed when entering.