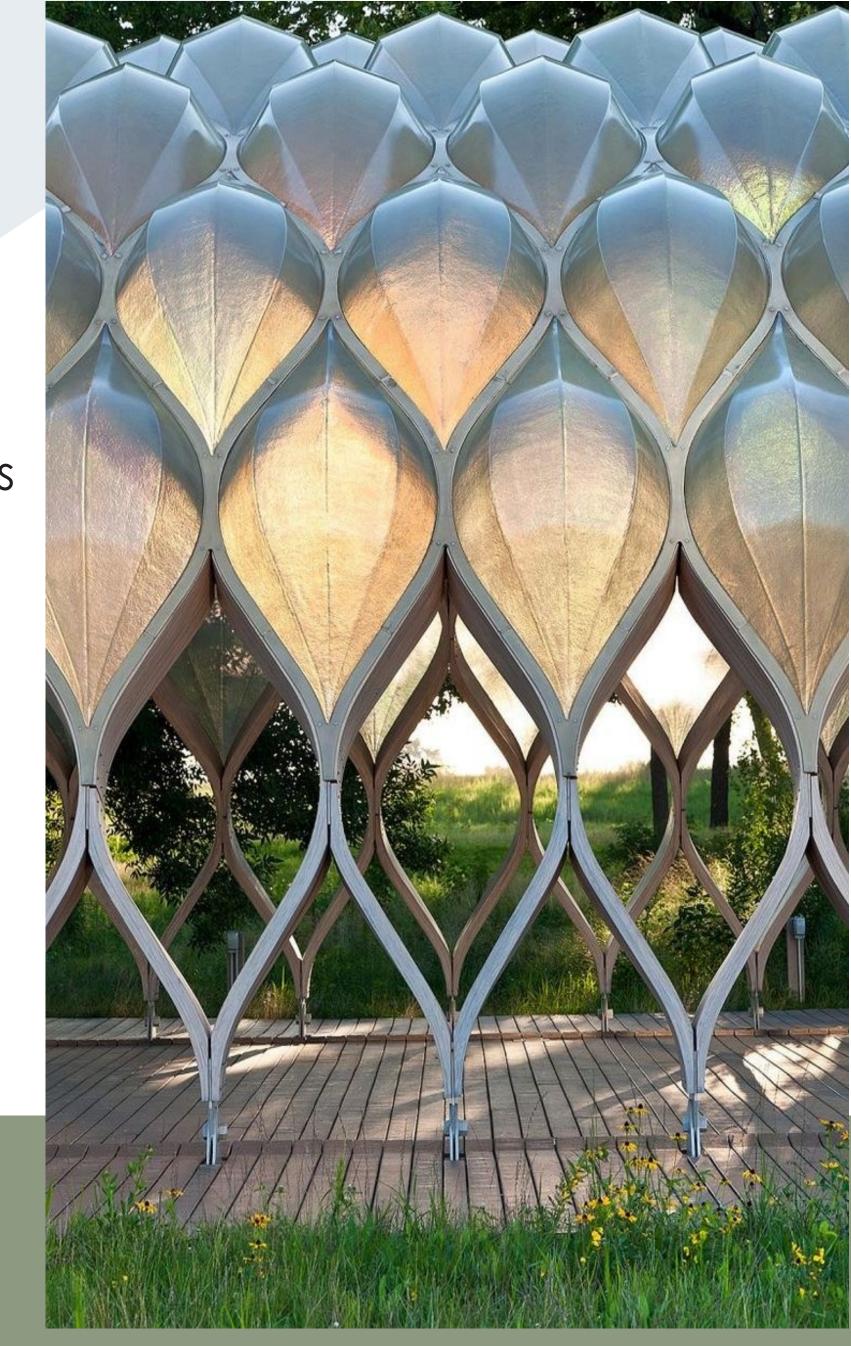

## A Home Away From Home

"A home away from home" will allow for guest to feel a sence of safeness and stability when entering the social justice coffee shop. By using varioius materials, textures, and design techniques within this space will allow for all guests to feel welcomed when entering.







## Sustainable Elements

-Locally grown red birch trees
- Cork Flooring
- Water Saving toilet
- 100% recycled plastic benches
- Low emitting paint
- LED Lighting

## Applying Disability Justice

By designing a space that allows for those who have both visible and invisible disabilities can help to embrace social equality amongst all within a single space.

Steakholder Priorities
Info Work Station
Gathering space
Computer Bench



Inspirational Image