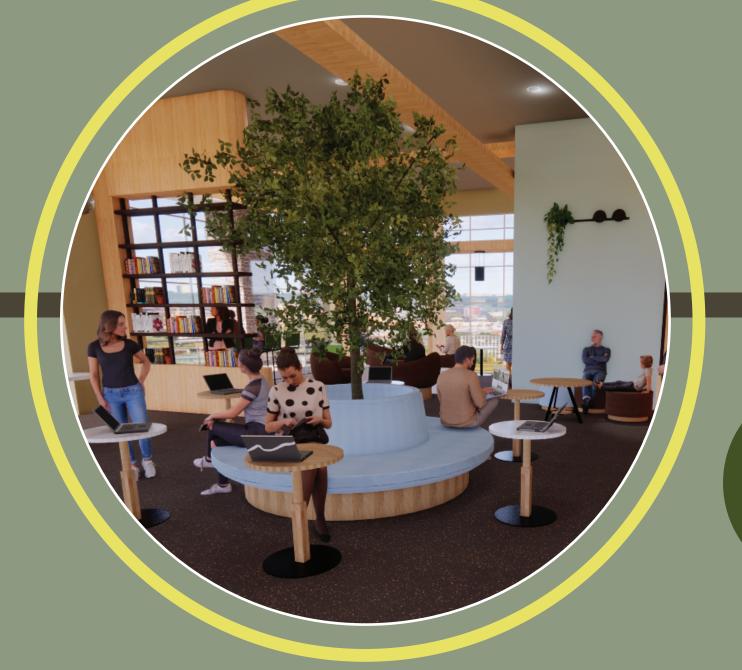

## A Home Away From Home

"A home away from home" will allow for guest to feel a sence of safeness and stability when entering the social justice coffee shop. By using varioius materials, textures, and design techniques within this space will allow for all guests to feel welcomed when entering.

## Sustainable Elements

-Locally grown red birch trees
- Cork Flooring
- Water Saving toilet
- 100% recycled plastic benches
- Low emitting paint
- LED Lighting

## Applying Disability Justice

By designing a space that allows for those who have both visible and invisible disabilities can help to embrace social equality amongst all within a single space.

Steakholder Priorities
Info Work Station
Gathering space
Computer Bench