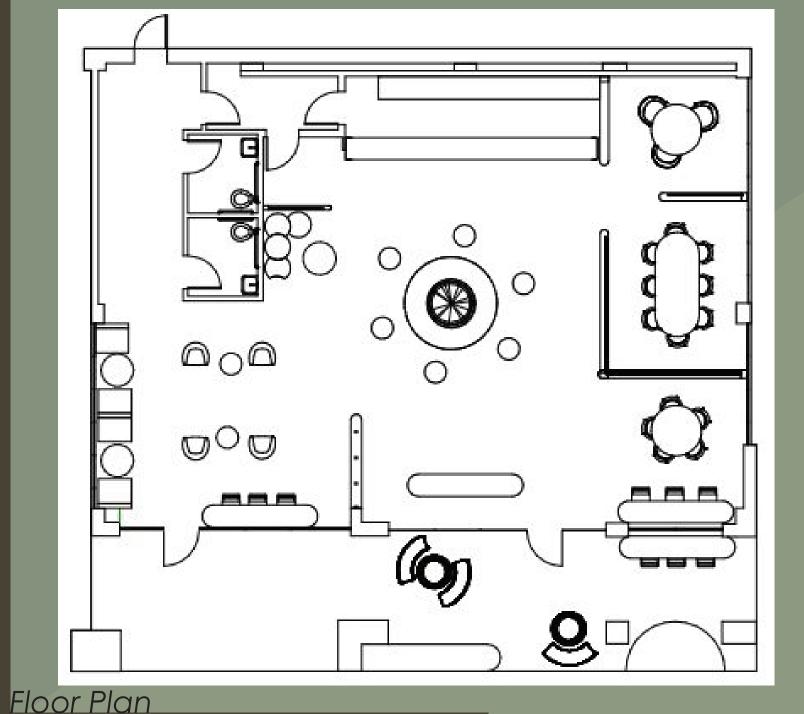

## Applying Disability Justice

By designing a space that allows for those who have both visible and invisible disabilities can help to embrace social equality amongst all within a single space.

Steakholder Priorities
Info Work Station
Gathering space
Computer Bench