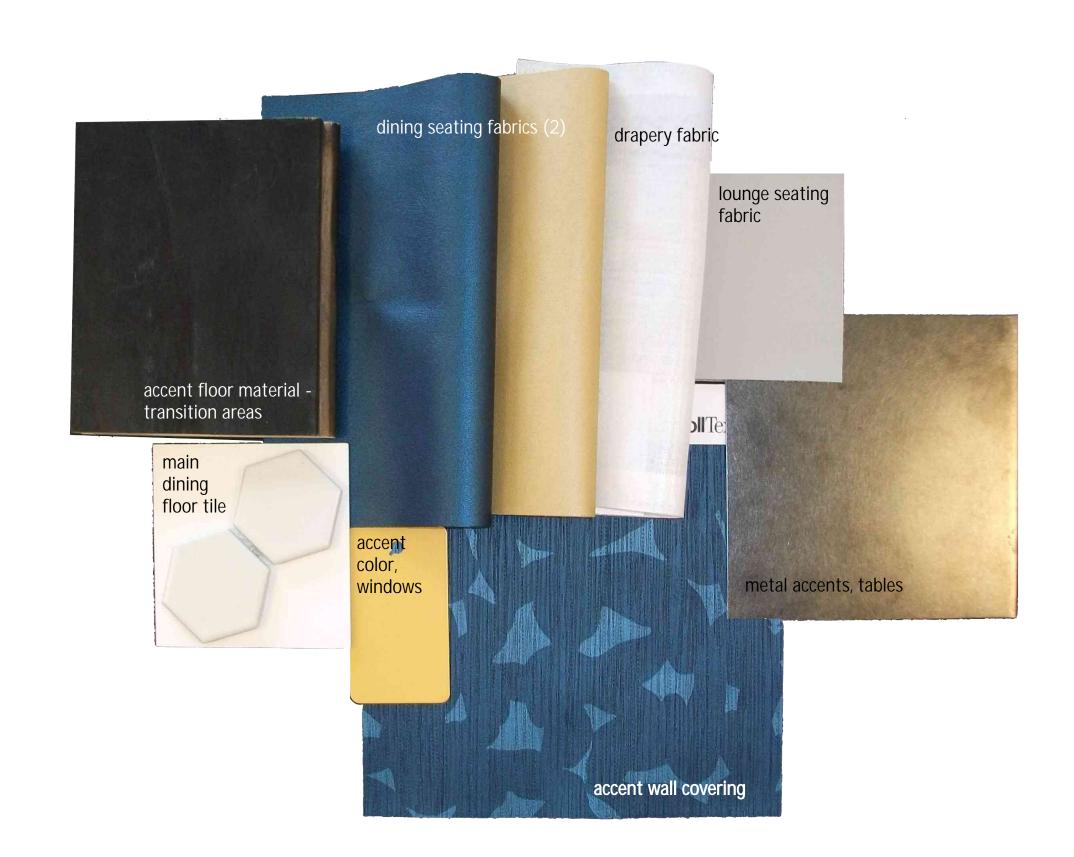

#### FINISH MATERIALS

#### THE PROGRAM

**Gym**: Main gym floor, fitness studios, personal training, child care, lockers, nutritionist, juice bar, private member dining

private member dining.

**Restaurant**: Main dining and bar, teaching kitchen for classes and events, commercial kitchen, retail/bodega.