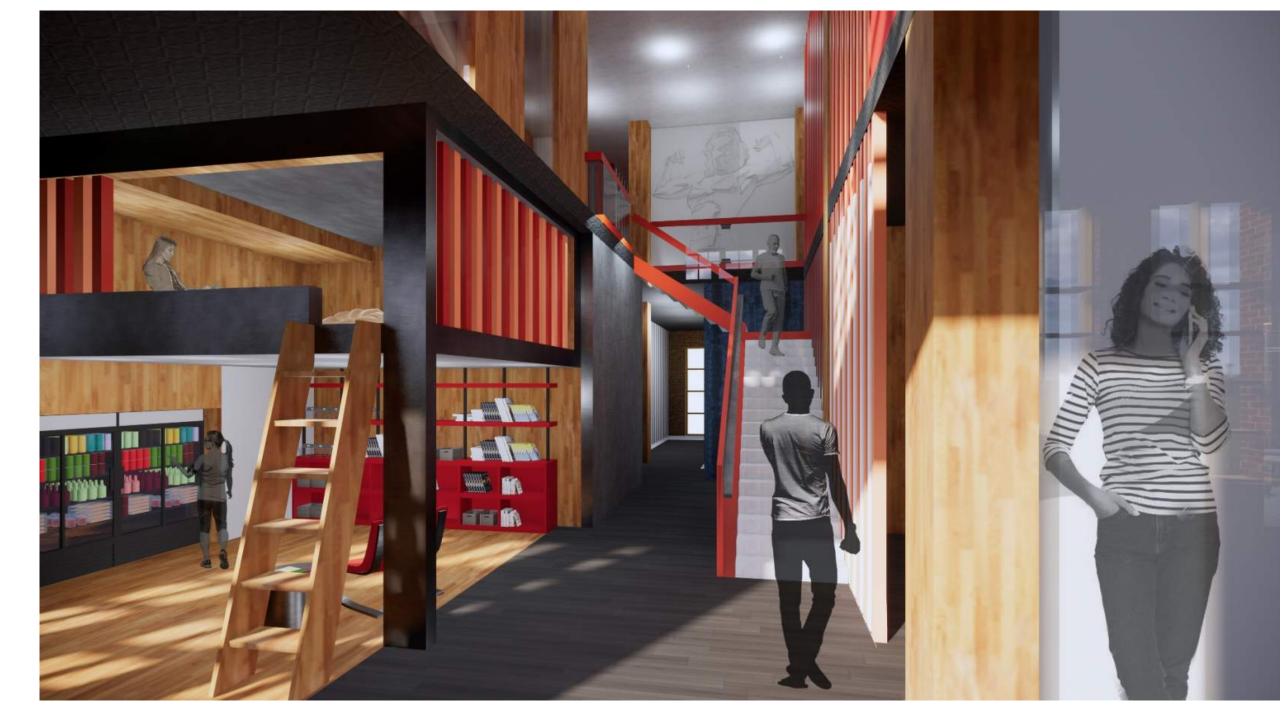

#### THE PROGRAM

**Gym**: Main gym floor, fitness studios, personal training, child care, lockers, nutritionist, juice bar, private member dining

private member dining.

**Restaurant**: Main dining and bar, teaching kitchen for classes and events, commercial kitchen, retail/bodega.

### RESTAURANT

PUBLIC - ACTIVE PRIVATE - REFLECTIVE

- A, B Gym lobby
  C, D Workout spaces
  E Central entry retail connector
  F Central entry toward dining entry
  G, H Main dining areas
  I Spa lobby/reception
  J Spa upper level/meditation
  K Spa lower level/pools