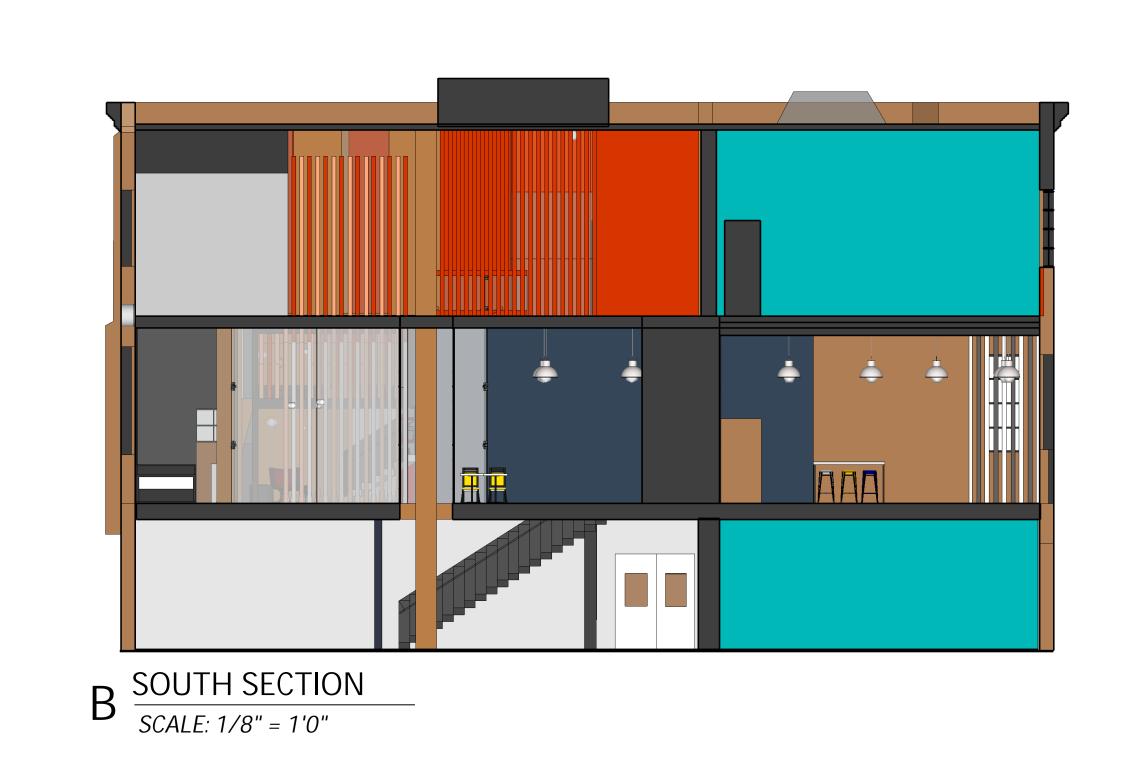

### RESTAURANT

PUBLIC - ACTIVE PRIVATE - REFLECTIVE

- A, B Gym lobby
  C, D Workout spaces
  E Central entry retail connector
  F Central entry toward dining entry
  G, H Main dining areas
  I Spa lobby/reception
  J Spa upper level/meditation
  K Spa lower level/pools