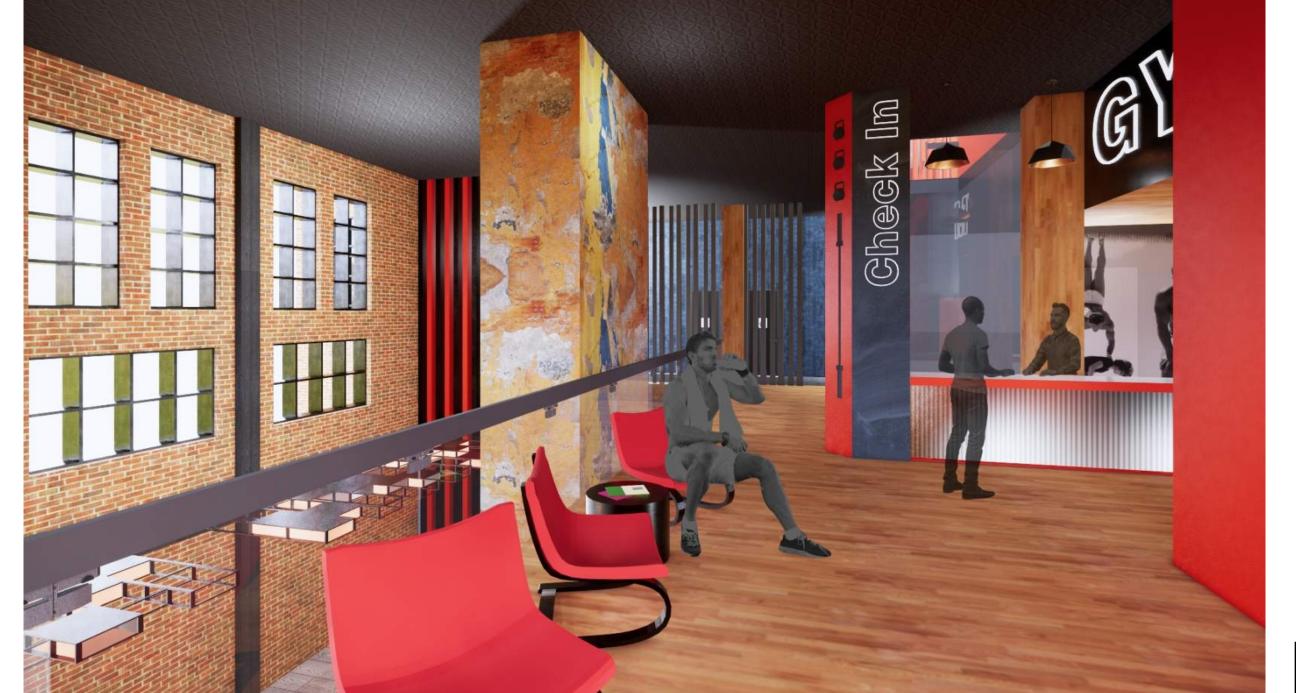

#### THE PROGRAM

**Gym**: Main gym floor, fitness studios, personal training, child care, lockers, nutritionist, juice bar, private member dining

private member dining.

**Restaurant**: Main dining and bar, teaching kitchen for classes and events, commercial kitchen, retail/bodega.

### RESTAURANT

PUBLIC - ACTIVE PRIVATE - REFLECTIVE

- A, B Gym lobby
  C, D Workout spaces
  E Central entry retail connector
  F Central entry toward dining entry
  G, H Main dining areas
  I Spa lobby/reception
  J Spa upper level/meditation
  K Spa lower level/pools