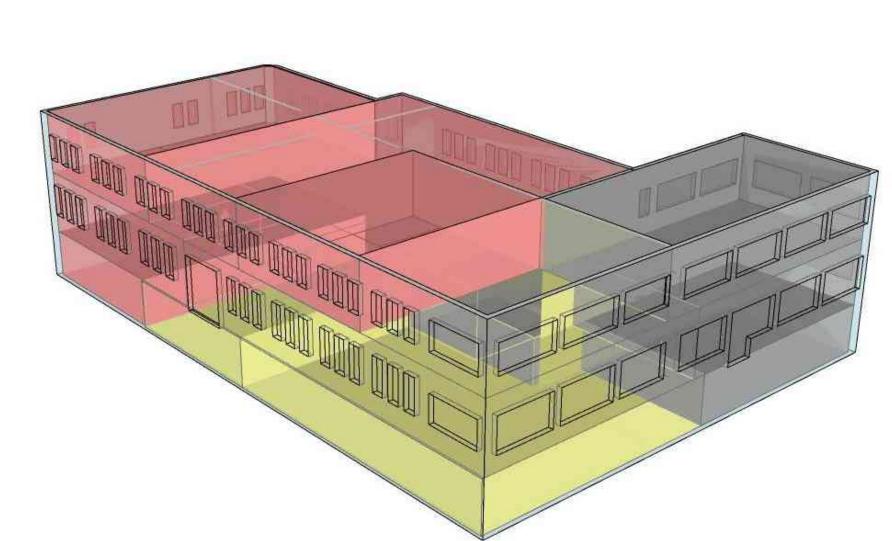

The program vehicle is comprised of three intersecting functions focused on health and wellness. By combining a gym and restaurant the idea of holistic health is expressed, and the addition of a spa brings in the element of self-care. These three functions are all explored through the lens of privacy and public activity.

#### THE PROGRAM

**Gym**: Main gym floor, fitness studios, personal training, child care, lockers, nutritionist, juice bar, private member dining

private member dining.

**Restaurant**: Main dining and bar, teaching kitchen for classes and events, commercial kitchen, retail/bodega.

Spa: Massage, heated pools, salt room, foot soak, meditation lounge, sauna/steam rooms.