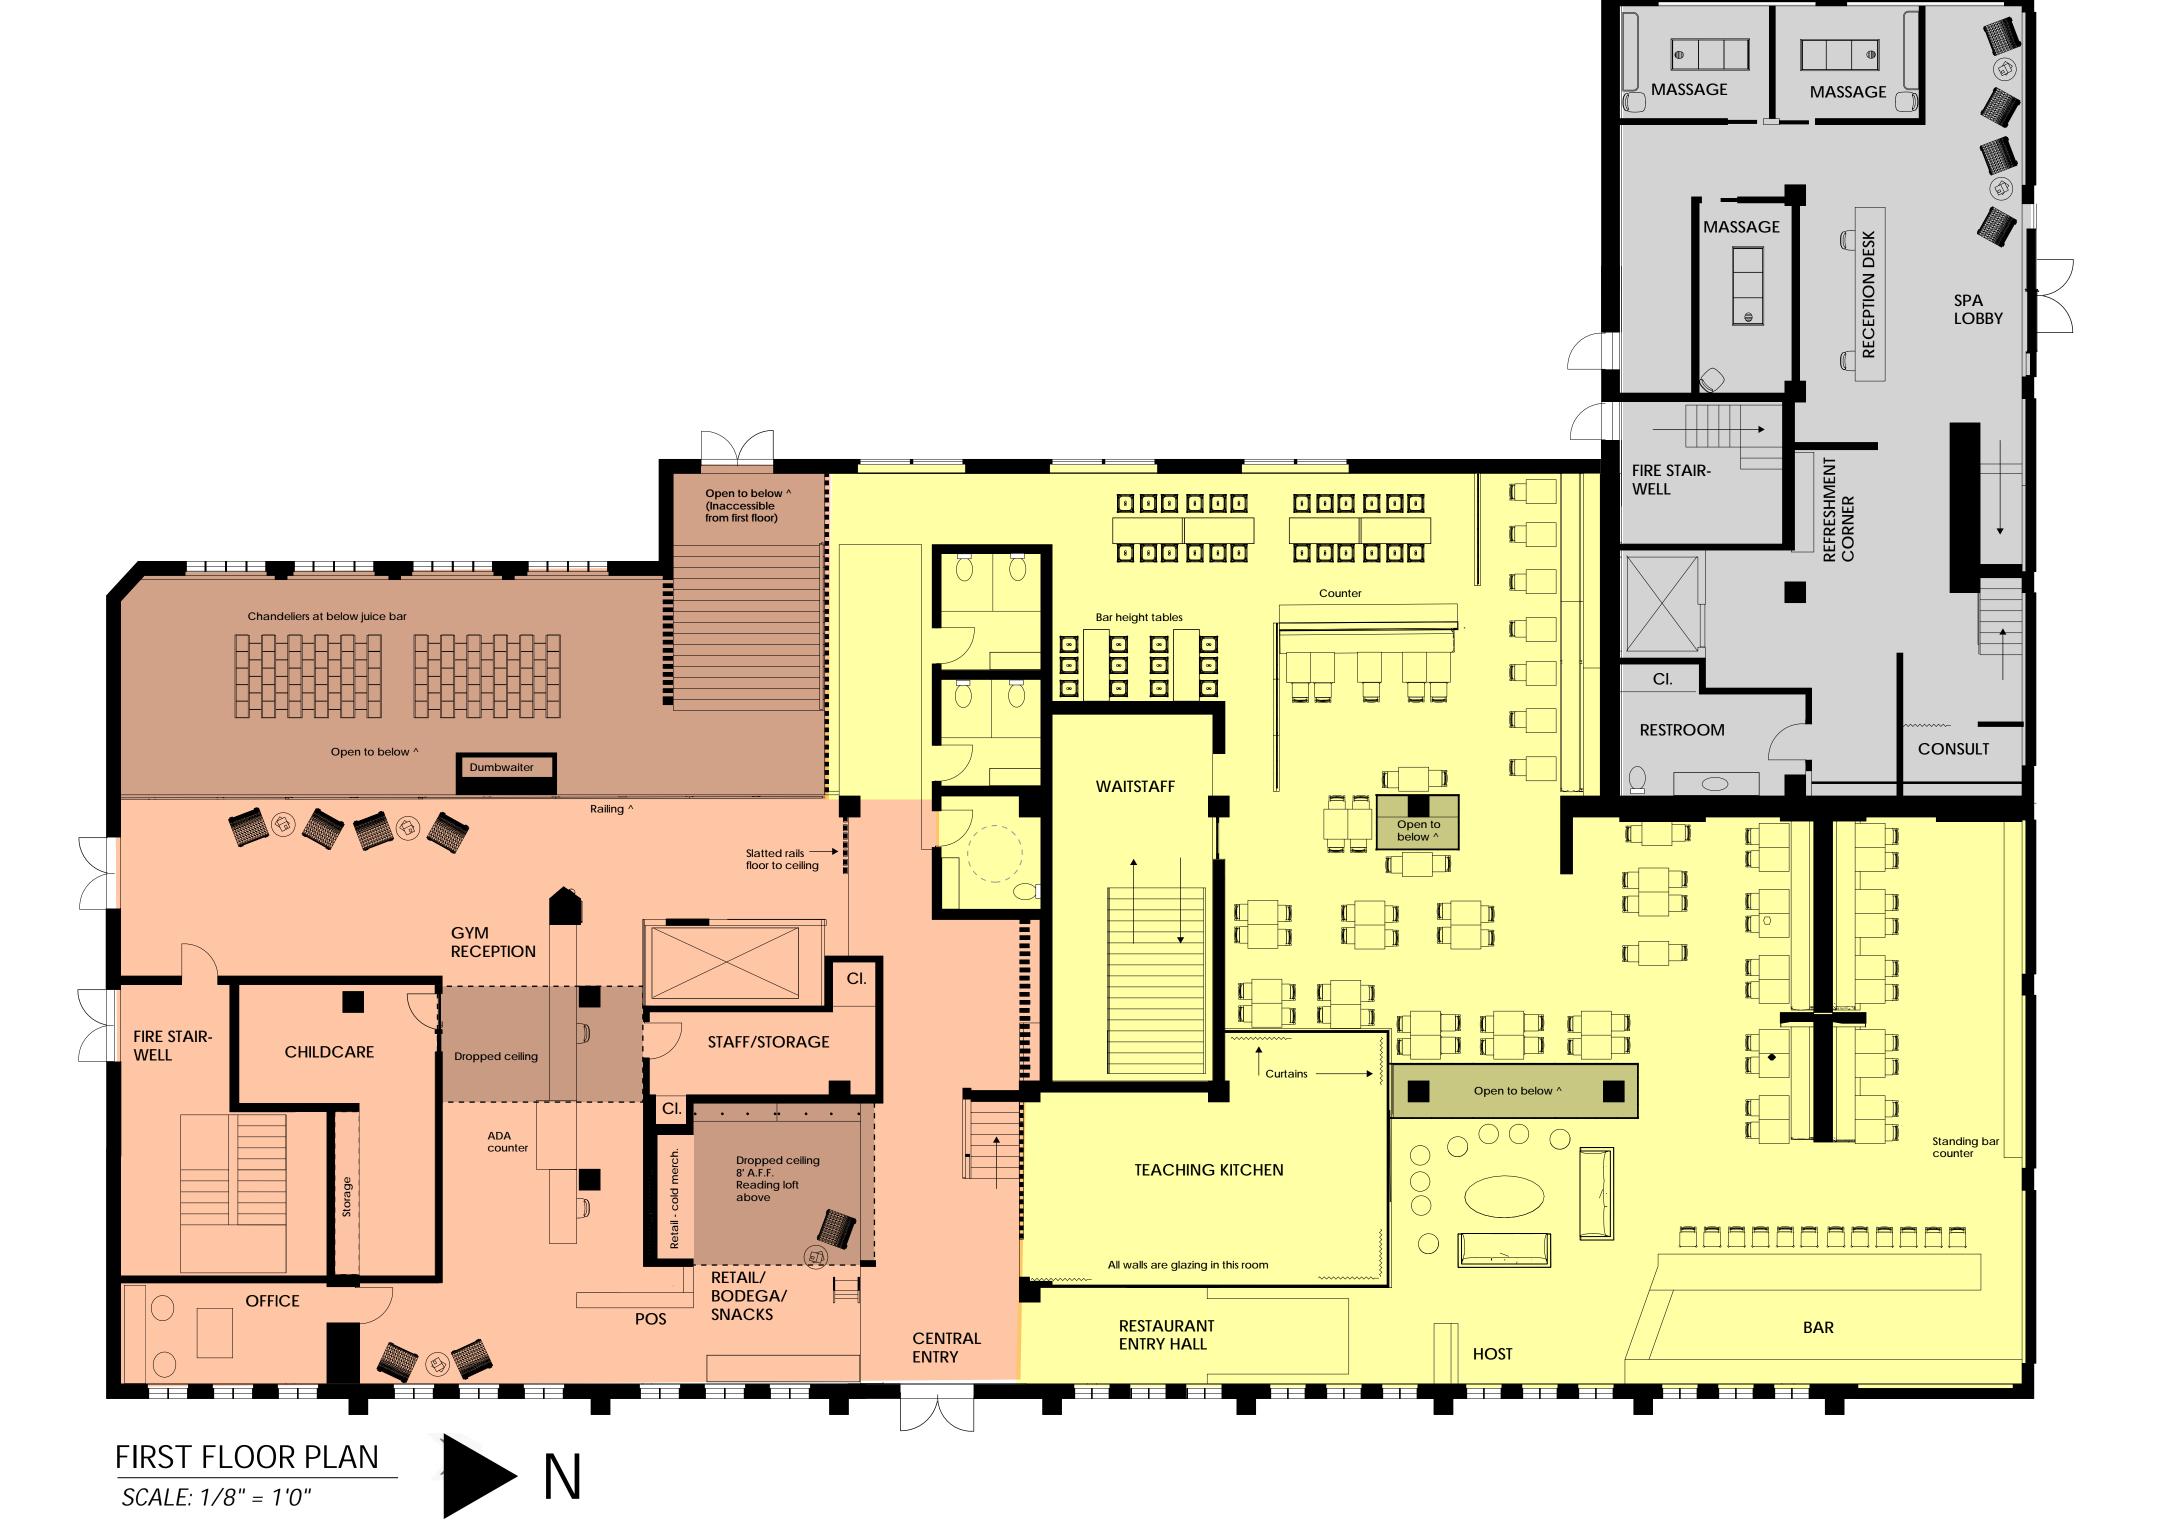

#### THE PROGRAM

**Gym**: Main gym floor, fitness studios, personal training, child care, lockers, nutritionist, juice bar, private member dining

private member dining.

**Restaurant**: Main dining and bar, teaching kitchen for classes and events, commercial kitchen, retail/bodega.

### RESTAURANT

PUBLIC - ACTIVE PRIVATE - REFLECTIVE

- A, B Gym lobby
  C, D Workout spaces
  E Central entry retail connector
  F Central entry toward dining entry
  G, H Main dining areas
  I Spa lobby/reception
  J Spa upper level/meditation
  K Spa lower level/pools