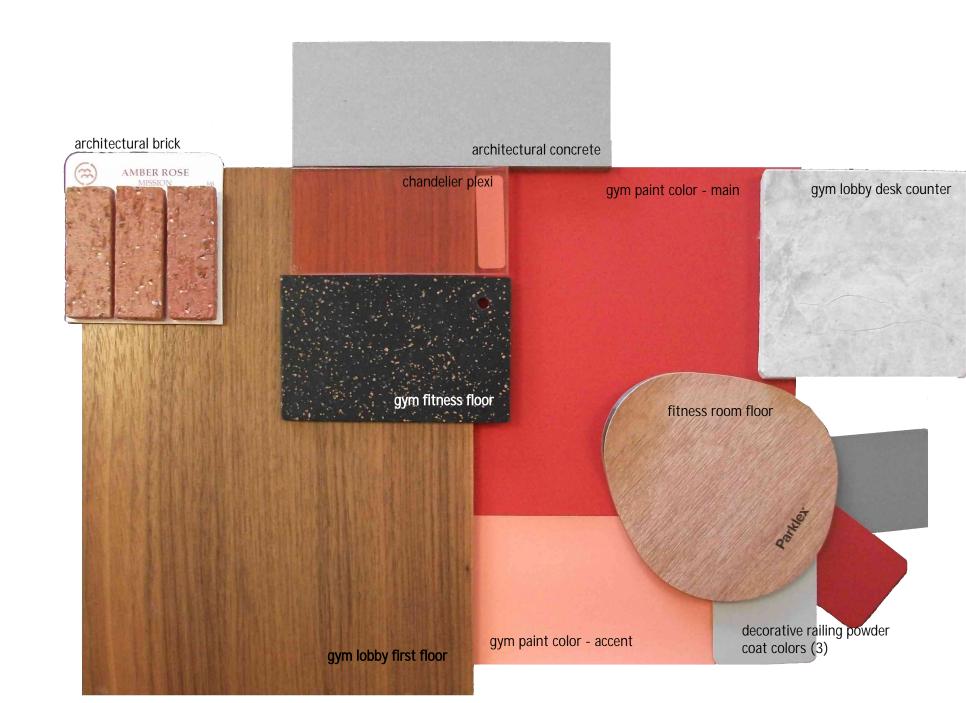

the juxtaposition between

## PUBLIC - ACTIVE and PRIVATE - REFLECTIVE



1265 Republican St., Seattle, WA

Wellness expressed through fitness, food and relaxation



# REPUBLICAN STREET PARK/ PLAYGRO ND REPUBLICAN STREET SURFACE LOT SURFACE LOT SURFACE LOT

#### THE PROGRAM

**Gym**: Main gym floor, fitness studios, personal training, child care, lockers, nutritionist, juice bar, private member dining

private member dining.

**Restaurant**: Main dining and bar, teaching kitchen for classes and events, commercial kitchen, retail/bodega.

Spa: Massage, heated pools, salt room, foot soak, meditation lounge, sauna/steam rooms.

#### PARTI/QUALIFIERS







Asymmetrical Balance (primary)

Strategies for exploring the intent

Conceal and Reveal (secondary)











#### FINISH MATERIALS





### RESTAURANT











PUBLIC - ACTIVE PRIVATE - REFLECTIVE

- A, B Gym lobby
  C, D Workout spaces
  E Central entry retail connector
  F Central entry toward dining entry
  G, H Main dining areas
  I Spa lobby/reception
  J Spa upper level/meditation
  K Spa lower level/pools