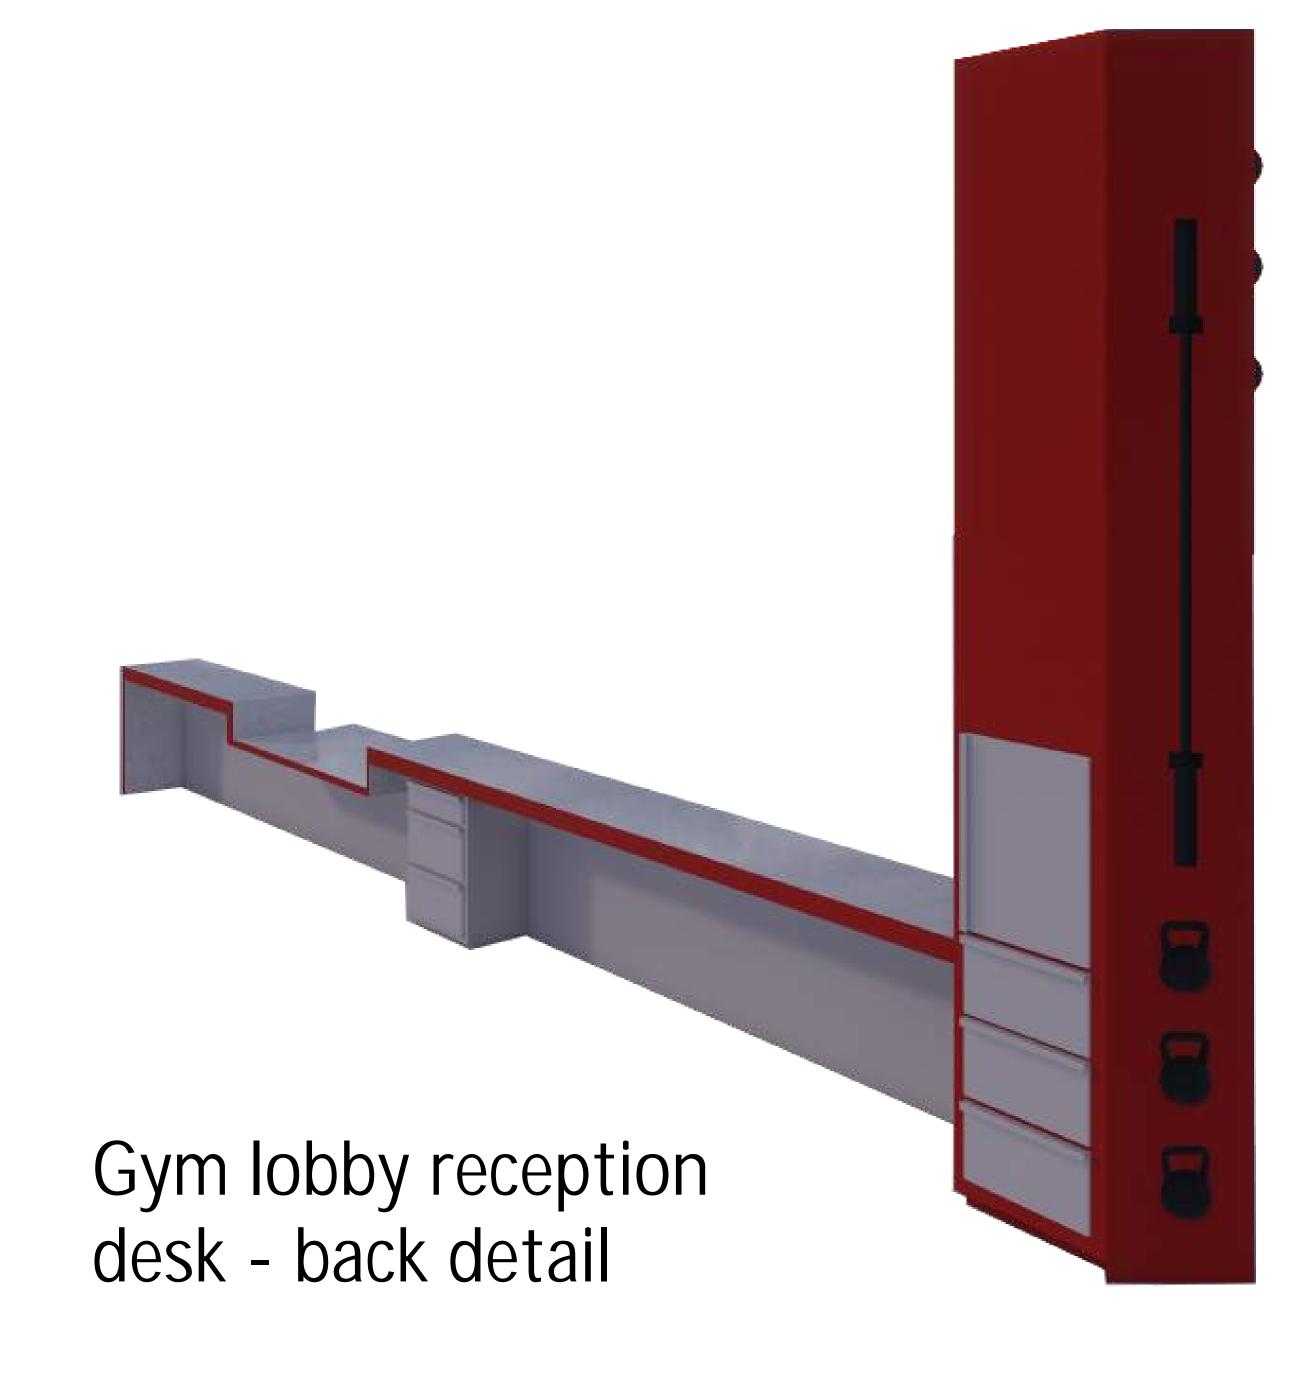

#### THE PROGRAM

**Gym**: Main gym floor, fitness studios, personal training, child care, lockers, nutritionist, juice bar, private member dining

private member dining.

**Restaurant**: Main dining and bar, teaching kitchen for classes and events, commercial kitchen, retail/bodega.

### RESTAURANT

PUBLIC - ACTIVE PRIVATE - REFLECTIVE

- A, B Gym lobby
  C, D Workout spaces
  E Central entry retail connector
  F Central entry toward dining entry
  G, H Main dining areas
  I Spa lobby/reception
  J Spa upper level/meditation
  K Spa lower level/pools