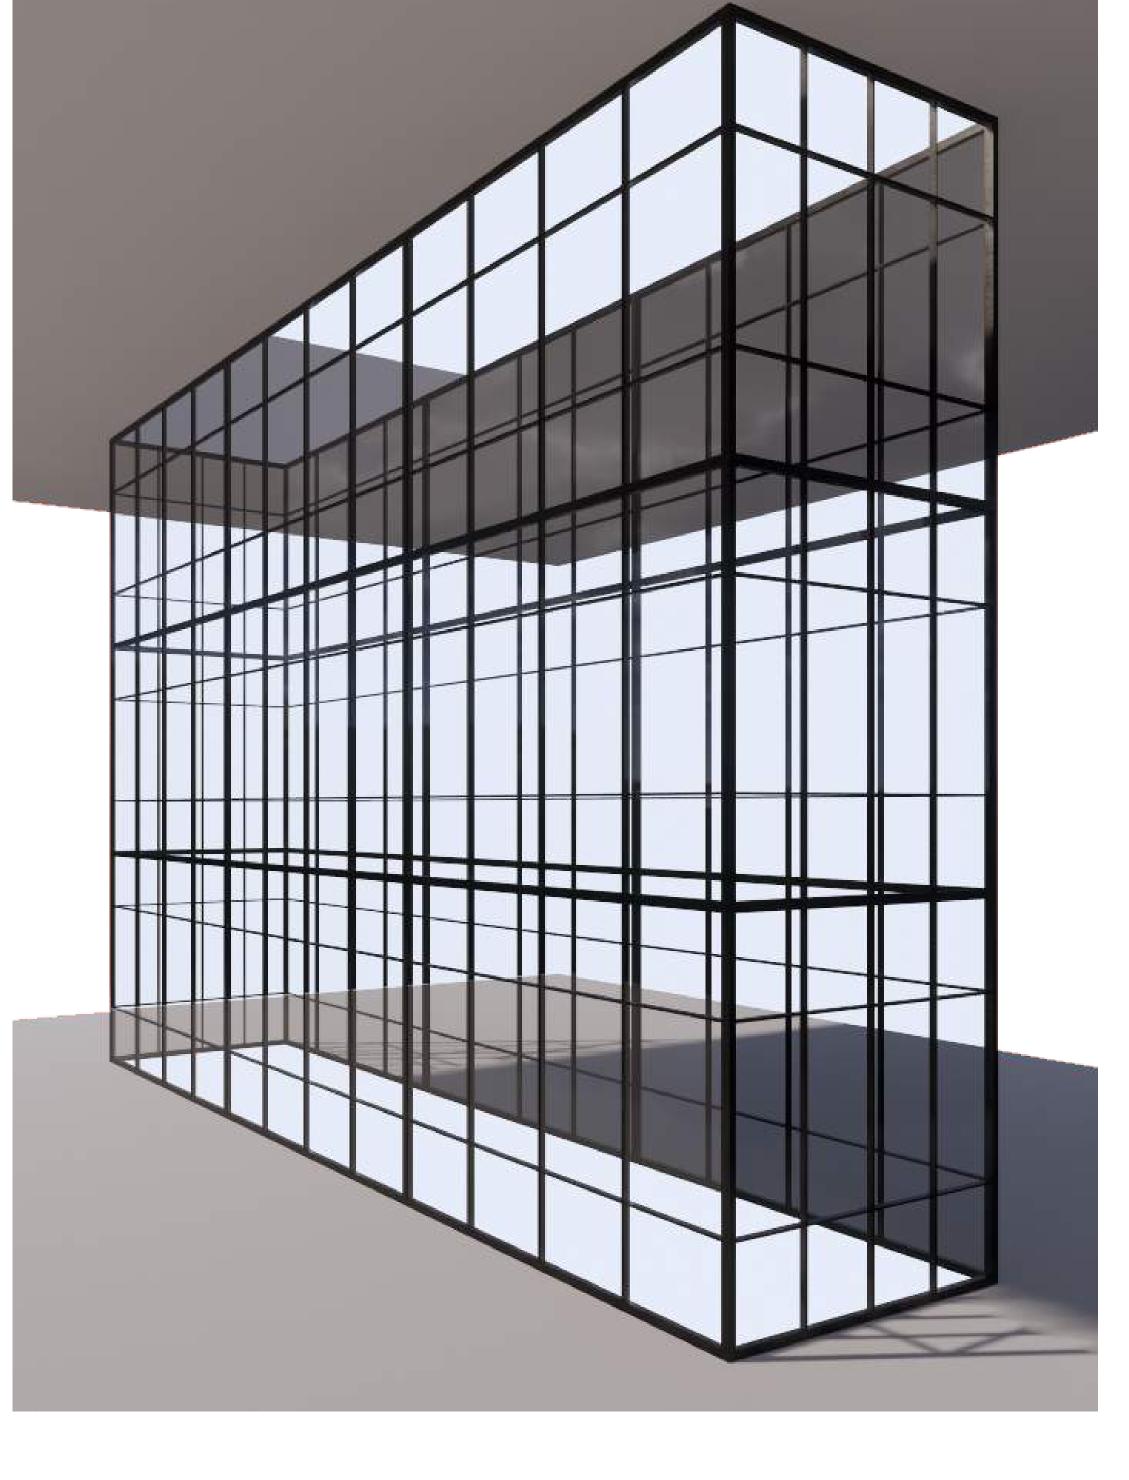

### RESTAURANT

PUBLIC - ACTIVE PRIVATE - REFLECTIVE

- A, B Gym lobby
  C, D Workout spaces
  E Central entry retail connector
  F Central entry toward dining entry
  G, H Main dining areas
  I Spa lobby/reception
  J Spa upper level/meditation
  K Spa lower level/pools