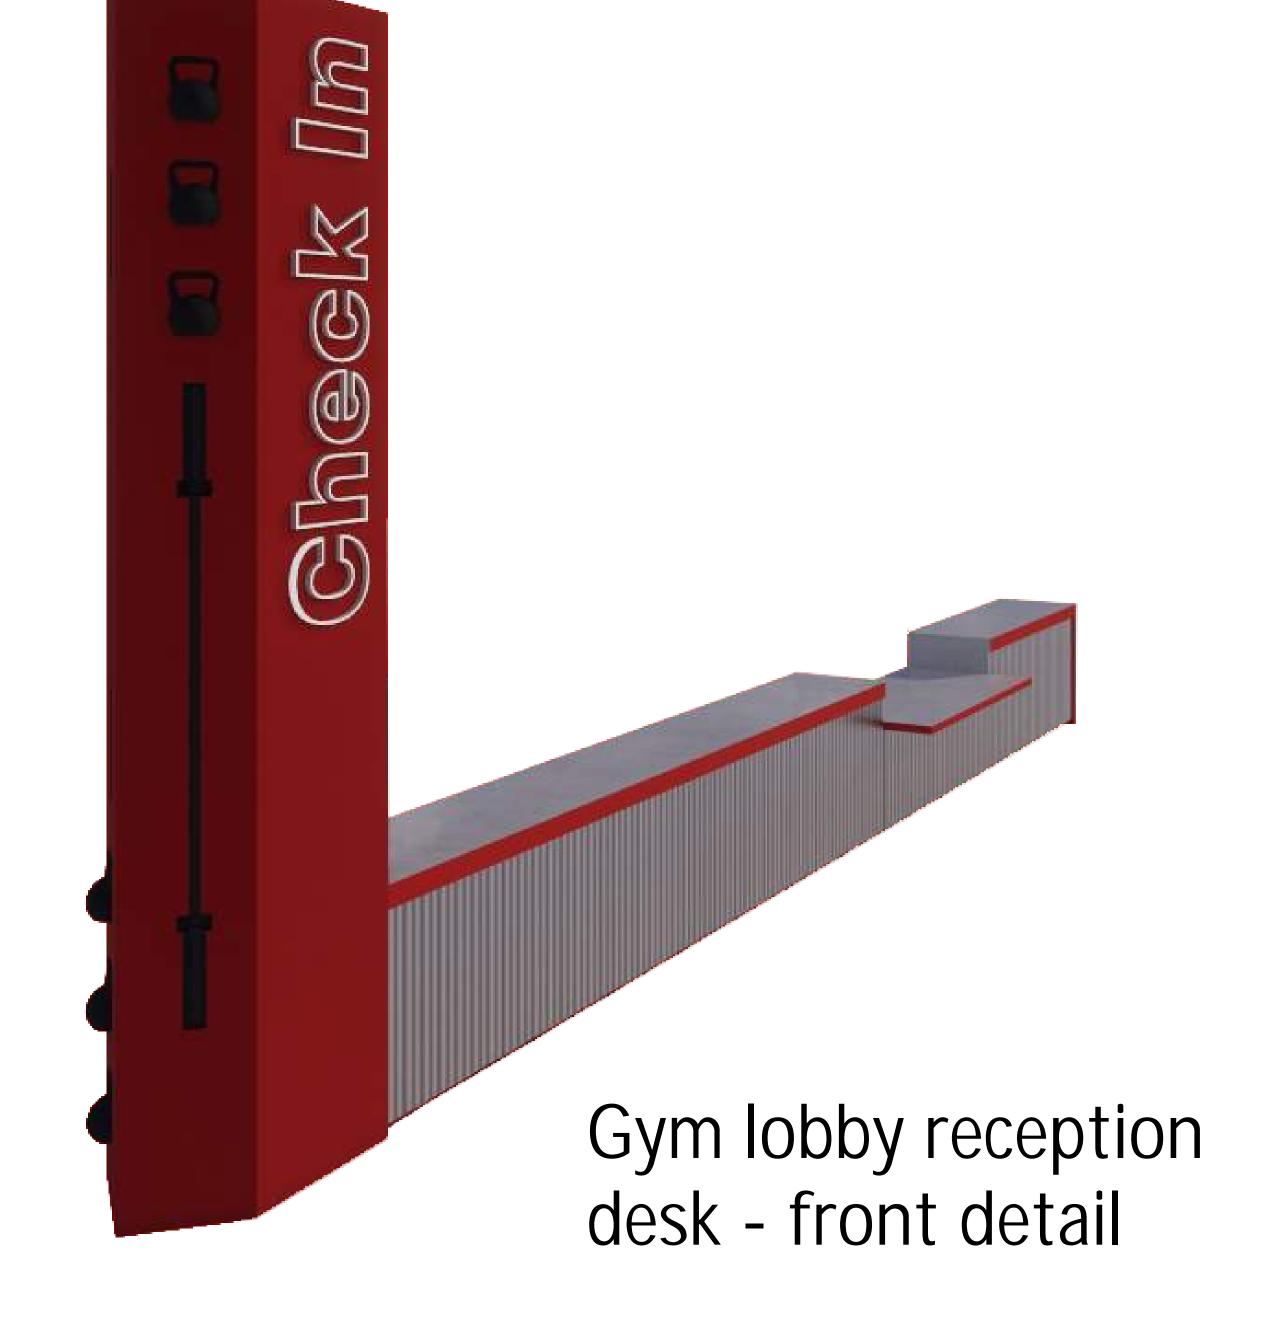

#### THE PROGRAM

**Gym**: Main gym floor, fitness studios, personal training, child care, lockers, nutritionist, juice bar, private member dining

private member dining.

**Restaurant**: Main dining and bar, teaching kitchen for classes and events, commercial kitchen, retail/bodega.

### RESTAURANT

PUBLIC - ACTIVE PRIVATE - REFLECTIVE

- A, B Gym lobby
  C, D Workout spaces
  E Central entry retail connector
  F Central entry toward dining entry
  G, H Main dining areas
  I Spa lobby/reception
  J Spa upper level/meditation
  K Spa lower level/pools