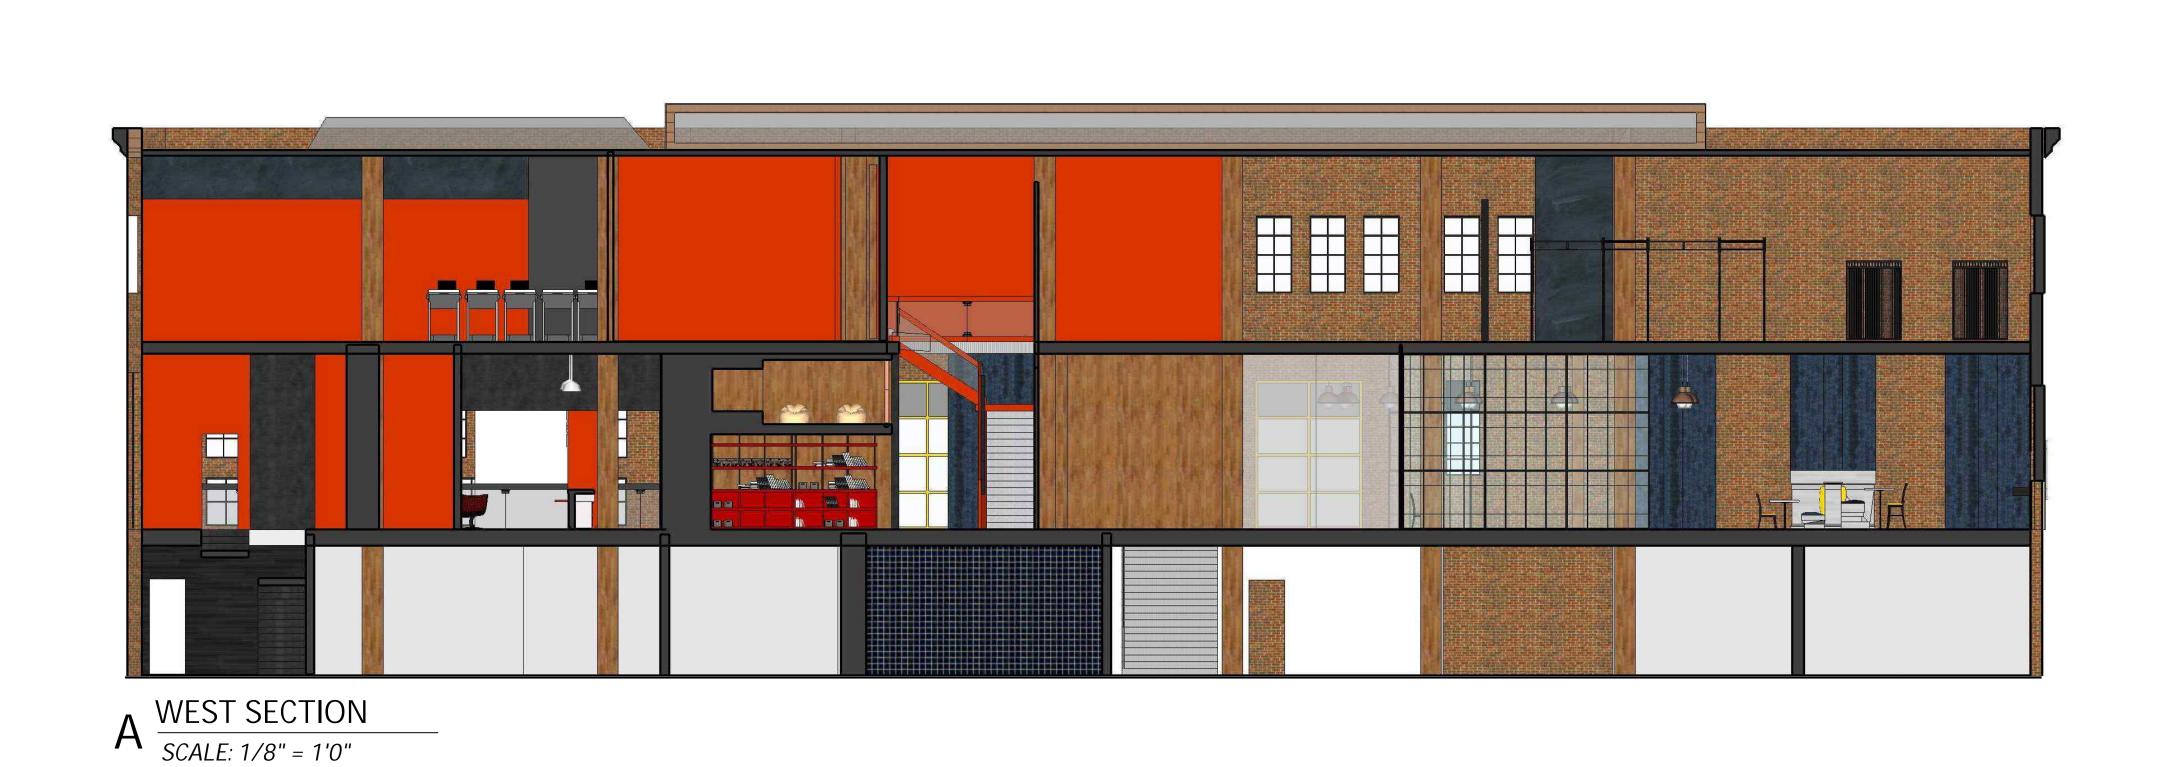

### RESTAURANT

PUBLIC - ACTIVE PRIVATE - REFLECTIVE

- A, B Gym lobby
  C, D Workout spaces
  E Central entry retail connector
  F Central entry toward dining entry
  G, H Main dining areas
  I Spa lobby/reception
  J Spa upper level/meditation
  K Spa lower level/pools