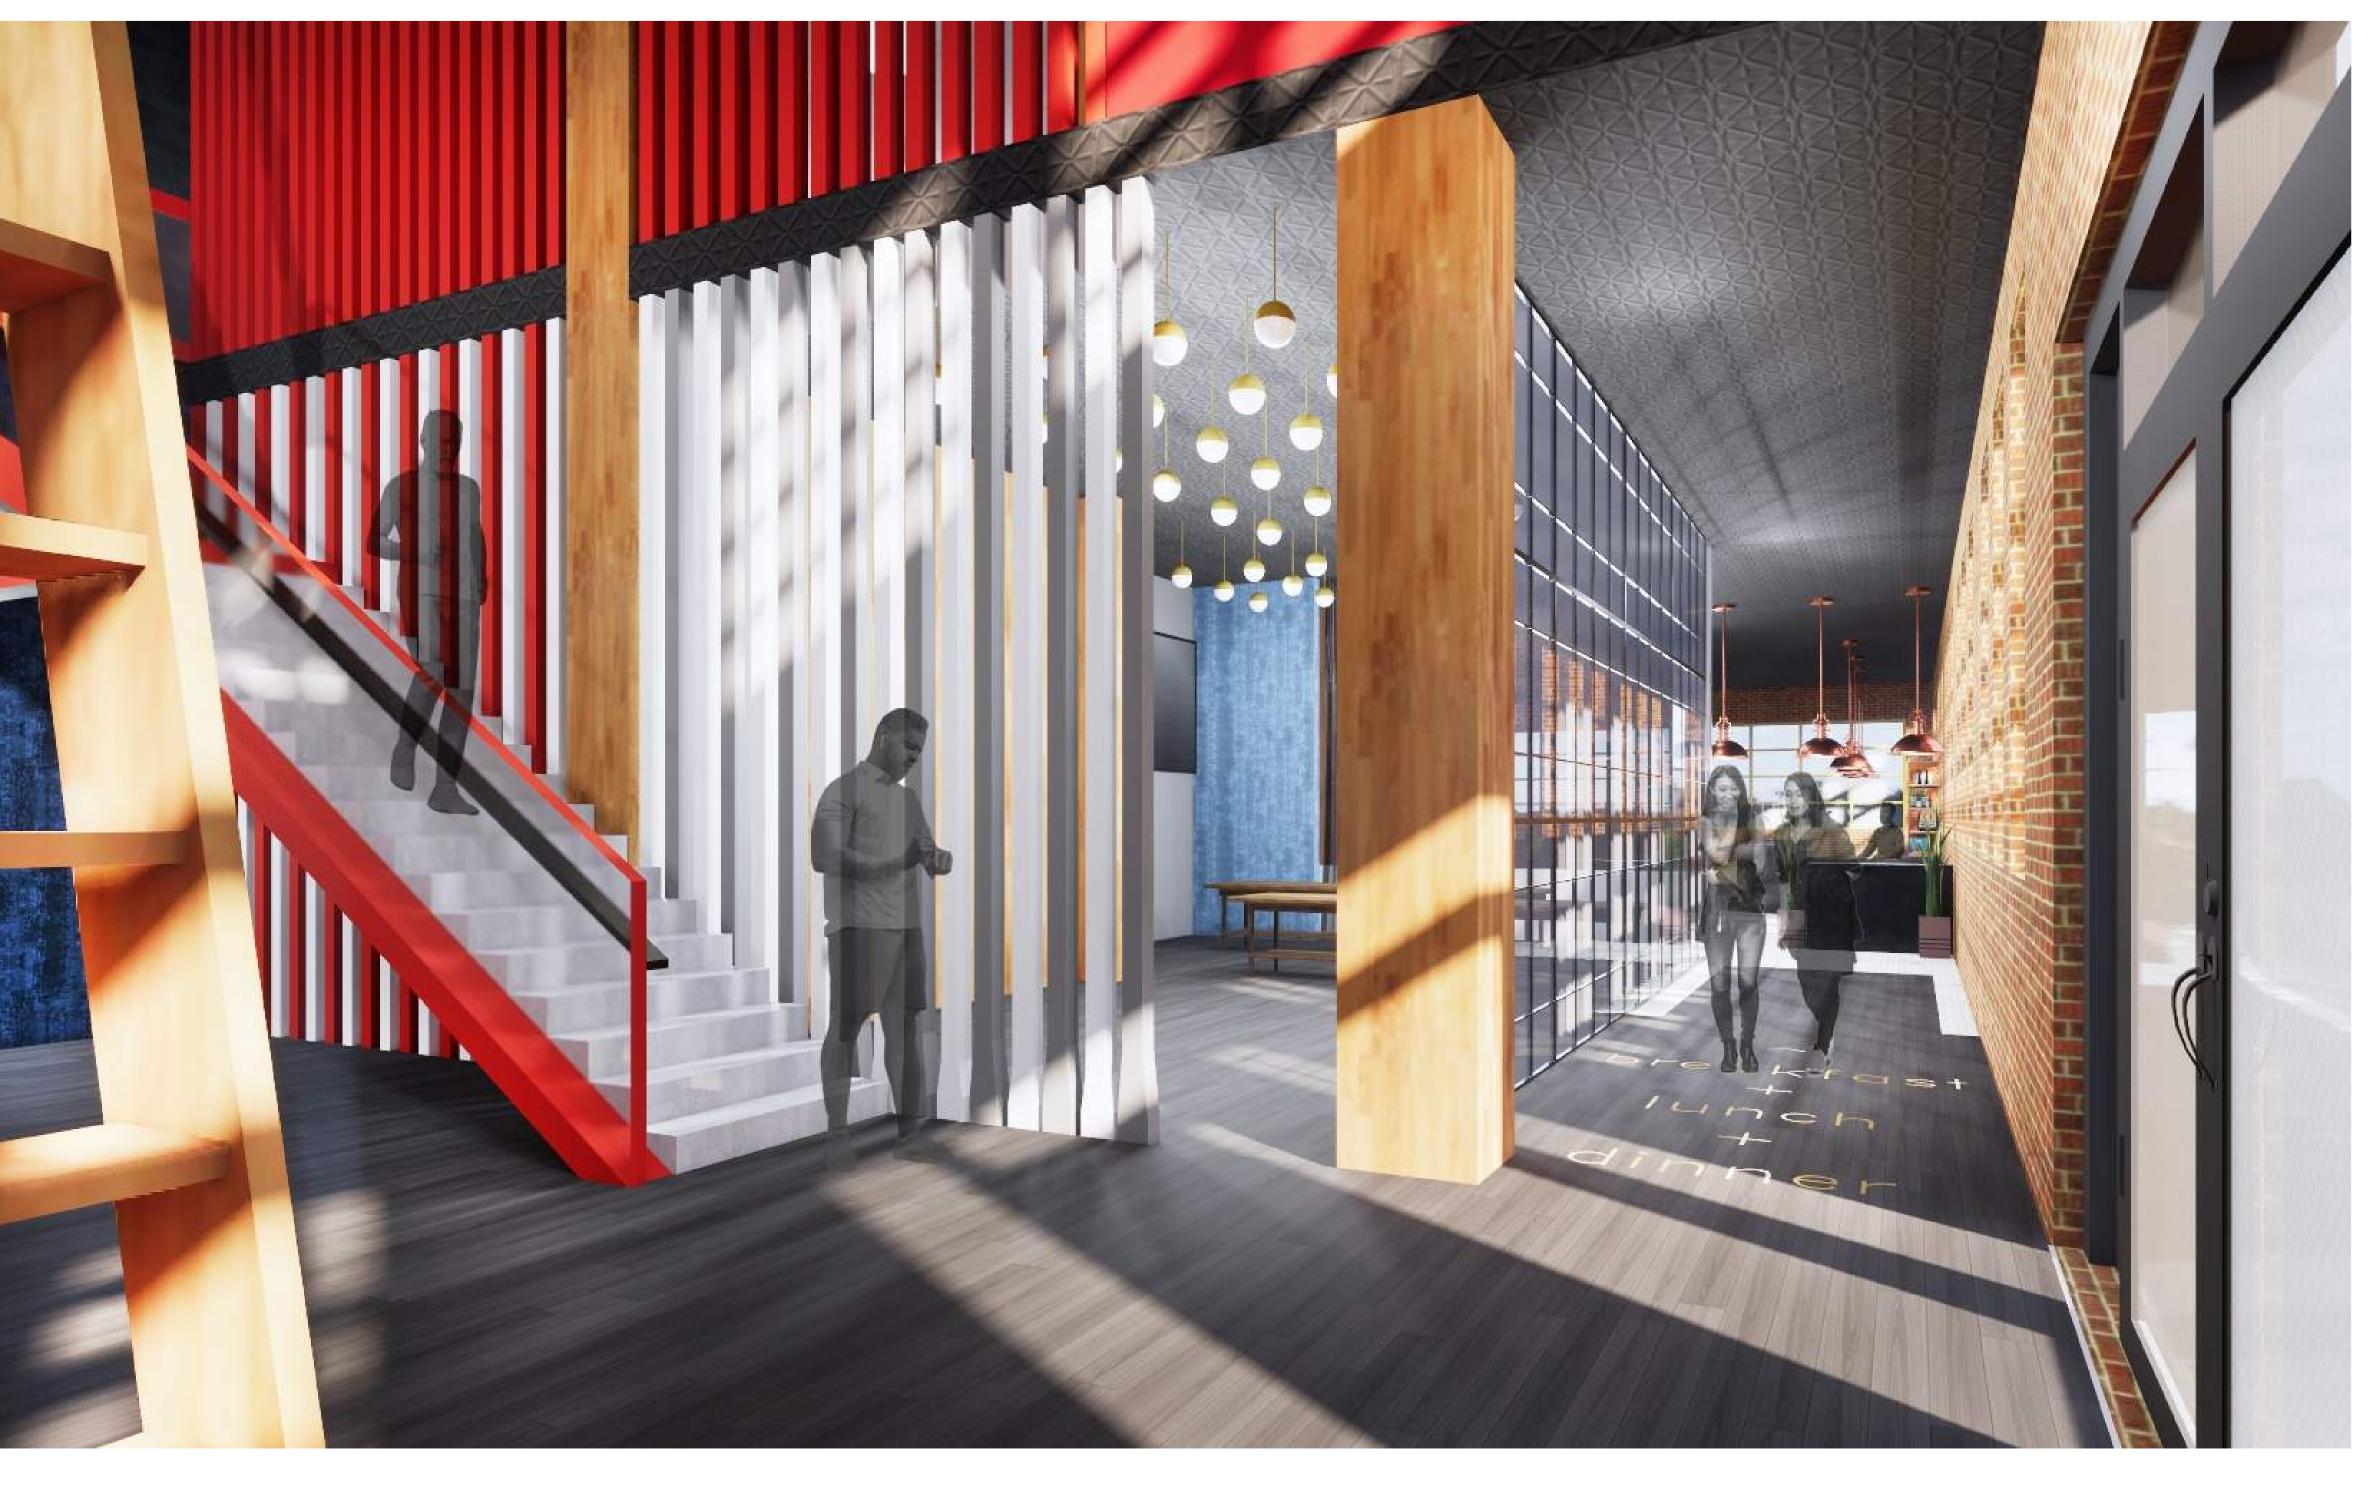

#### THE PROGRAM

**Gym**: Main gym floor, fitness studios, personal training, child care, lockers, nutritionist, juice bar, private member dining

private member dining.

**Restaurant**: Main dining and bar, teaching kitchen for classes and events, commercial kitchen, retail/bodega.

### RESTAURANT

PUBLIC - ACTIVE PRIVATE - REFLECTIVE

- A, B Gym lobby
  C, D Workout spaces
  E Central entry retail connector
  F Central entry toward dining entry
  G, H Main dining areas
  I Spa lobby/reception
  J Spa upper level/meditation
  K Spa lower level/pools