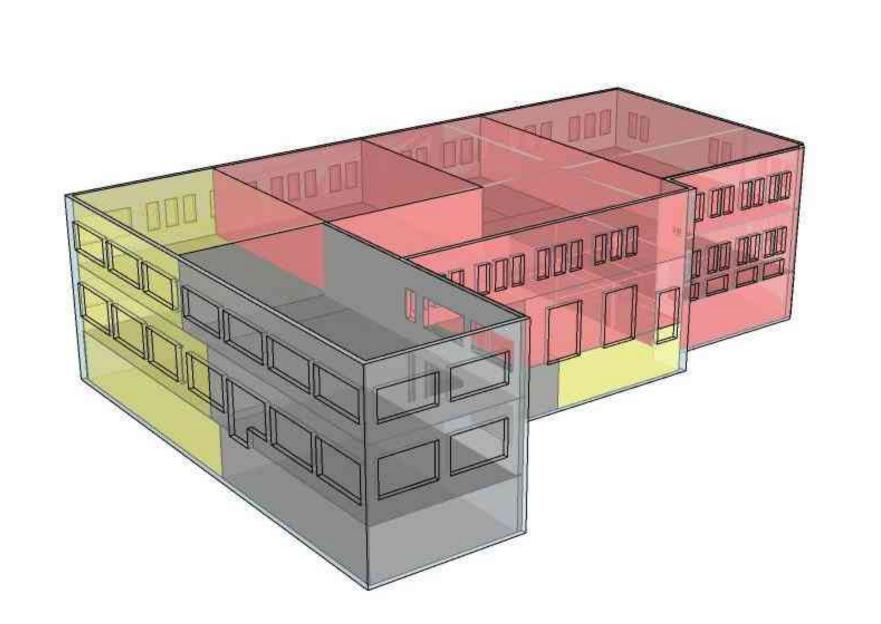

### RESTAURANT

PUBLIC - ACTIVE PRIVATE - REFLECTIVE

- A, B Gym lobby
  C, D Workout spaces
  E Central entry retail connector
  F Central entry toward dining entry
  G, H Main dining areas
  I Spa lobby/reception
  J Spa upper level/meditation
  K Spa lower level/pools