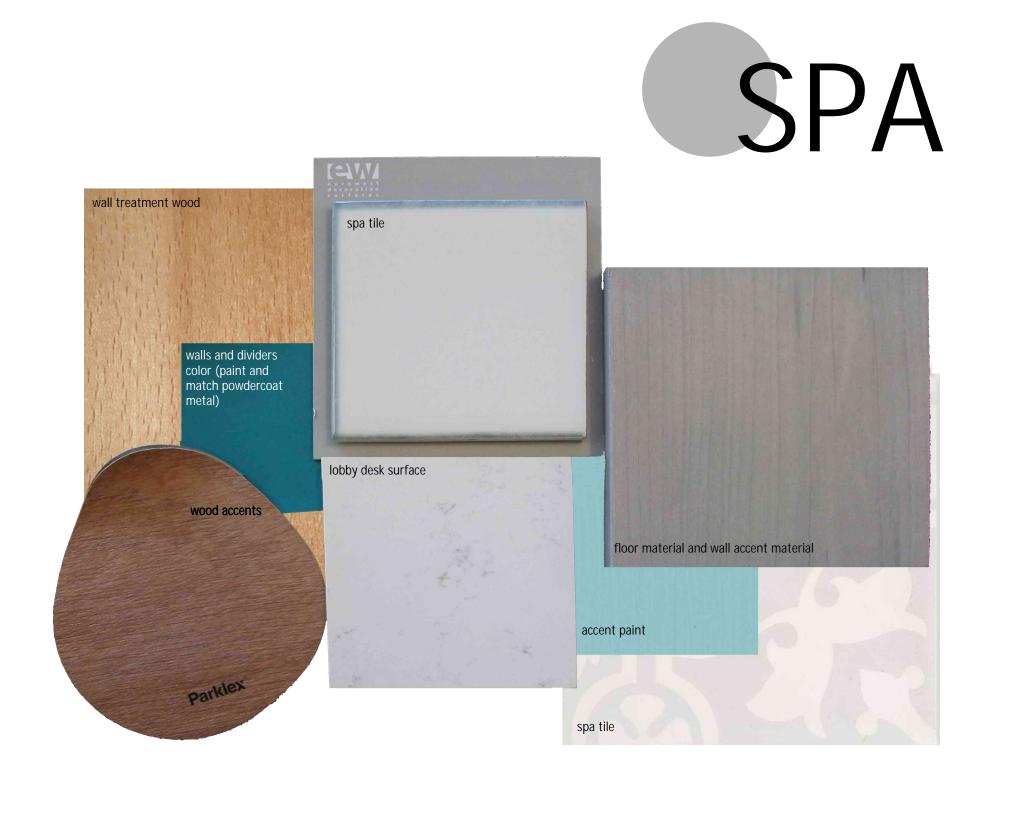

#### FINISH MATERIALS

Spa: Massage, heated pools, salt room, foot soak, meditation lounge, sauna/steam rooms.