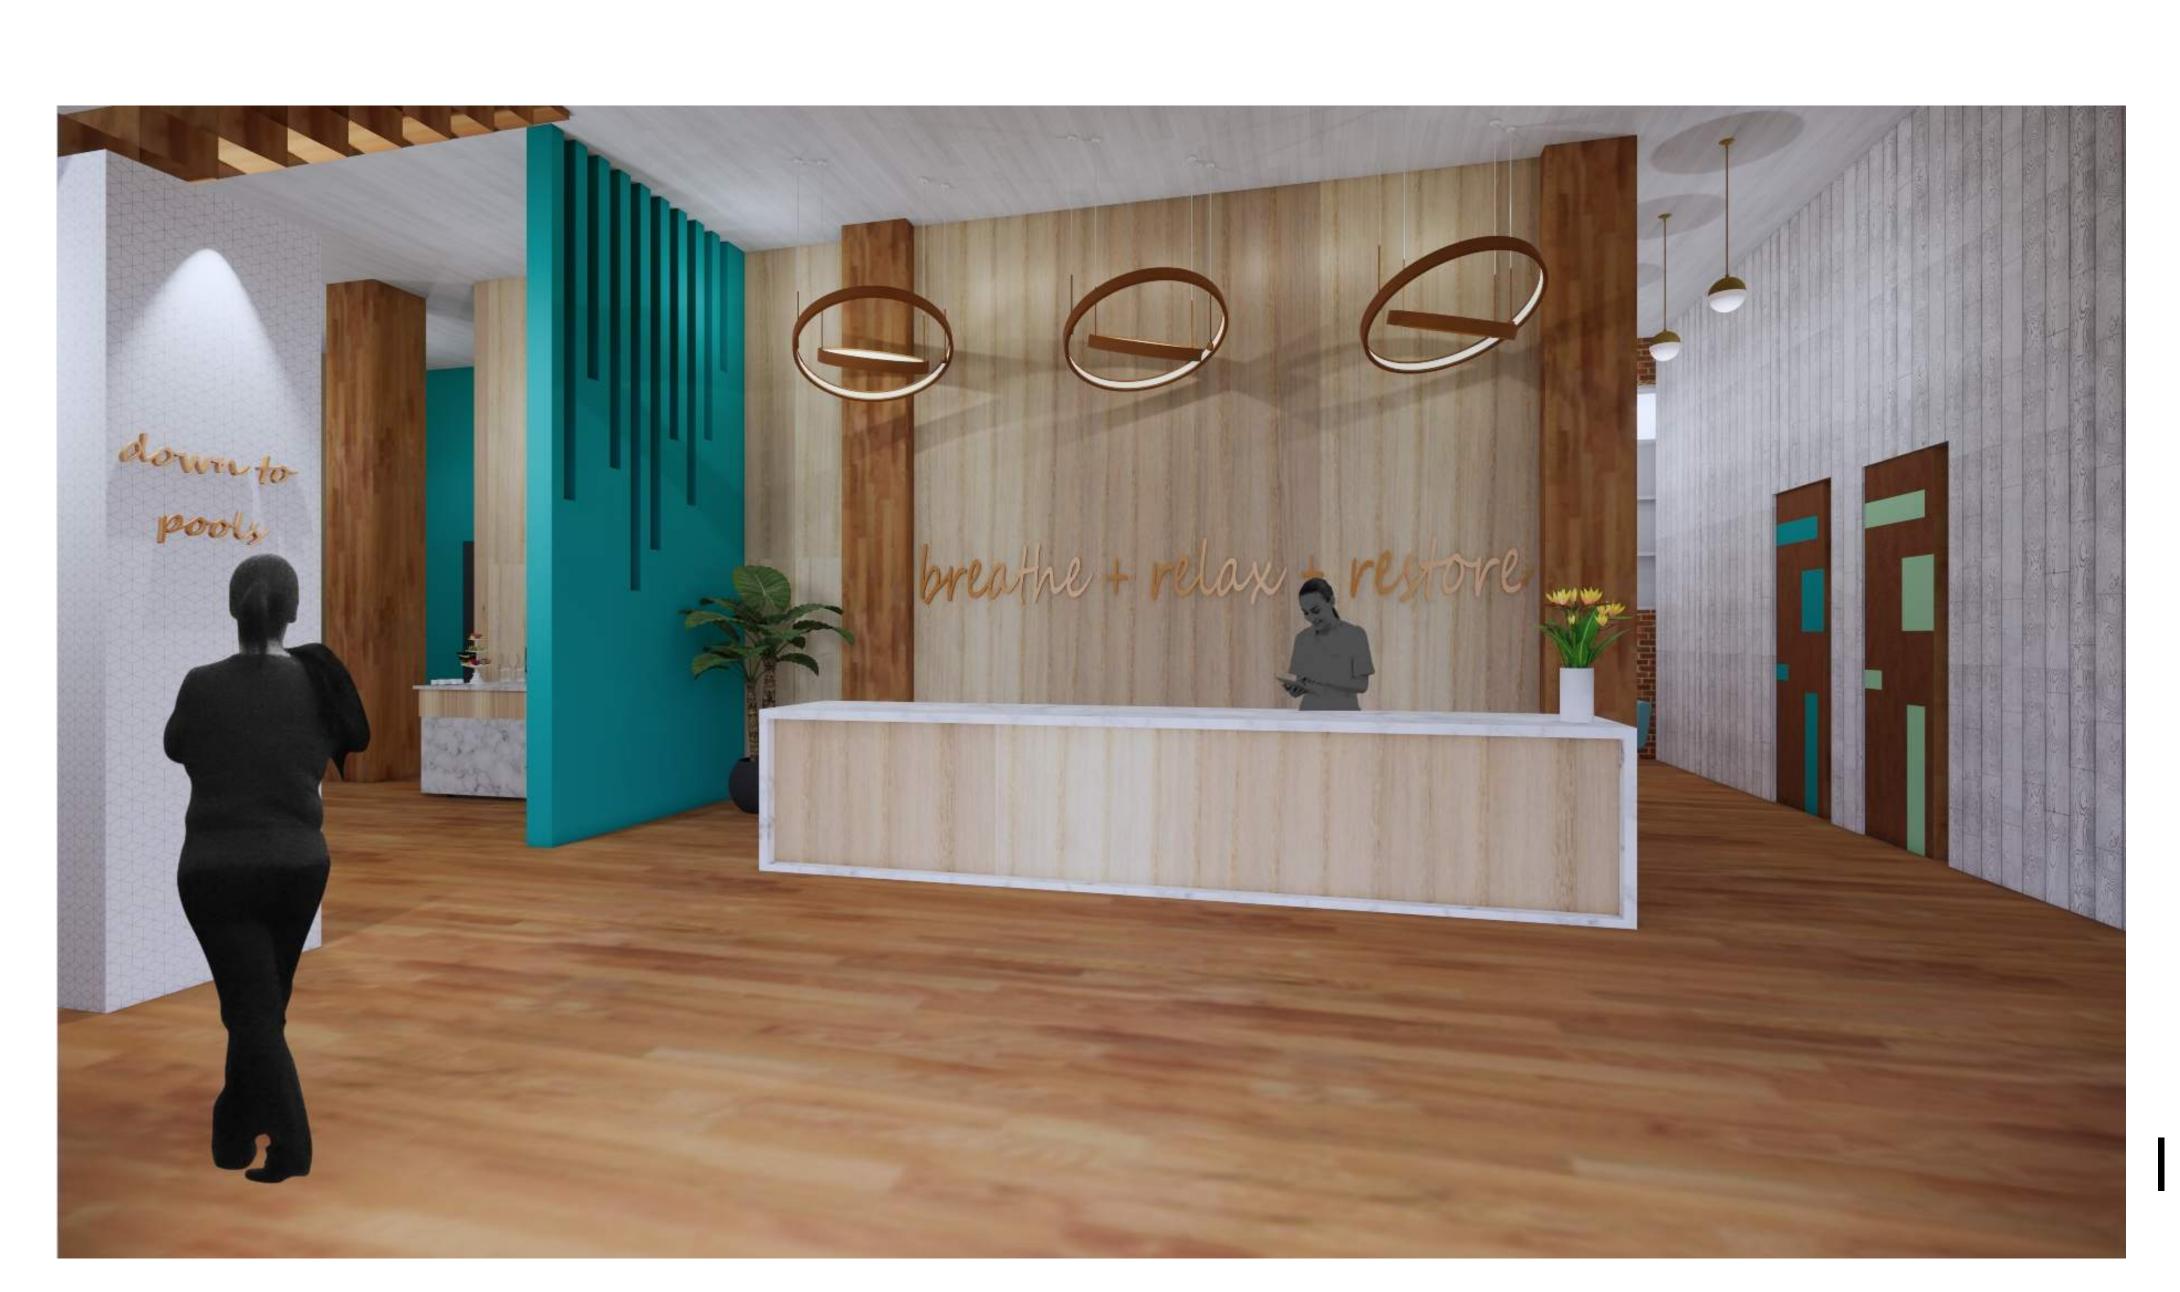

Spa: Massage, heated pools, salt room, foot soak, meditation lounge, sauna/steam rooms.

### RESTAURANT

PUBLIC - ACTIVE PRIVATE - REFLECTIVE

- A, B Gym lobby
  C, D Workout spaces
  E Central entry retail connector
  F Central entry toward dining entry
  G, H Main dining areas
  I Spa lobby/reception
  J Spa upper level/meditation
  K Spa lower level/pools