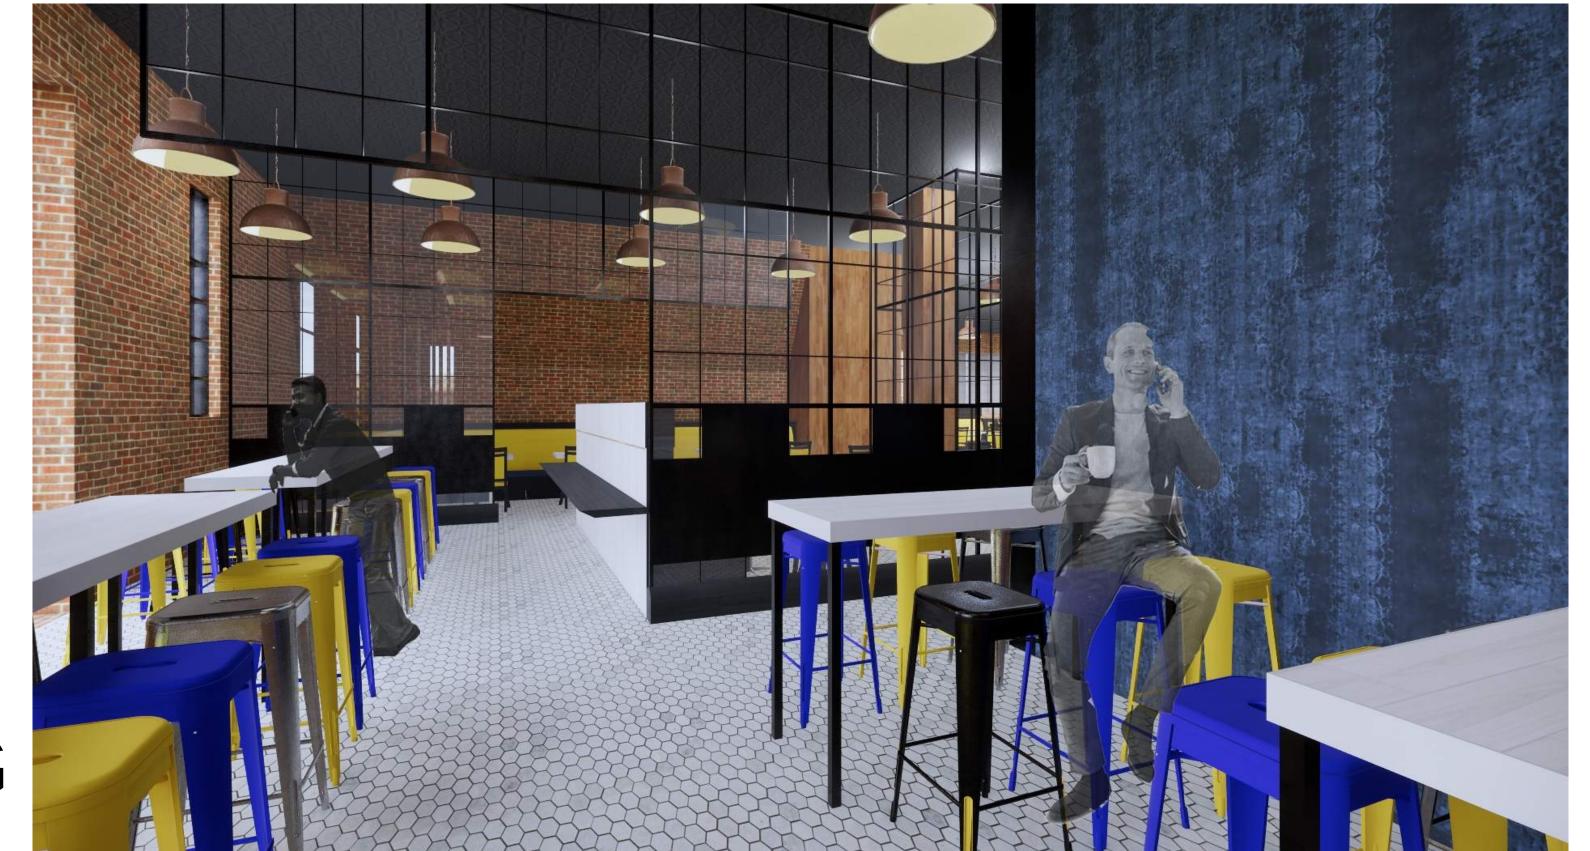

### RESTAURANT

PUBLIC - ACTIVE PRIVATE - REFLECTIVE

- A, B Gym lobby
  C, D Workout spaces
  E Central entry retail connector
  F Central entry toward dining entry
  G, H Main dining areas
  I Spa lobby/reception
  J Spa upper level/meditation
  K Spa lower level/pools