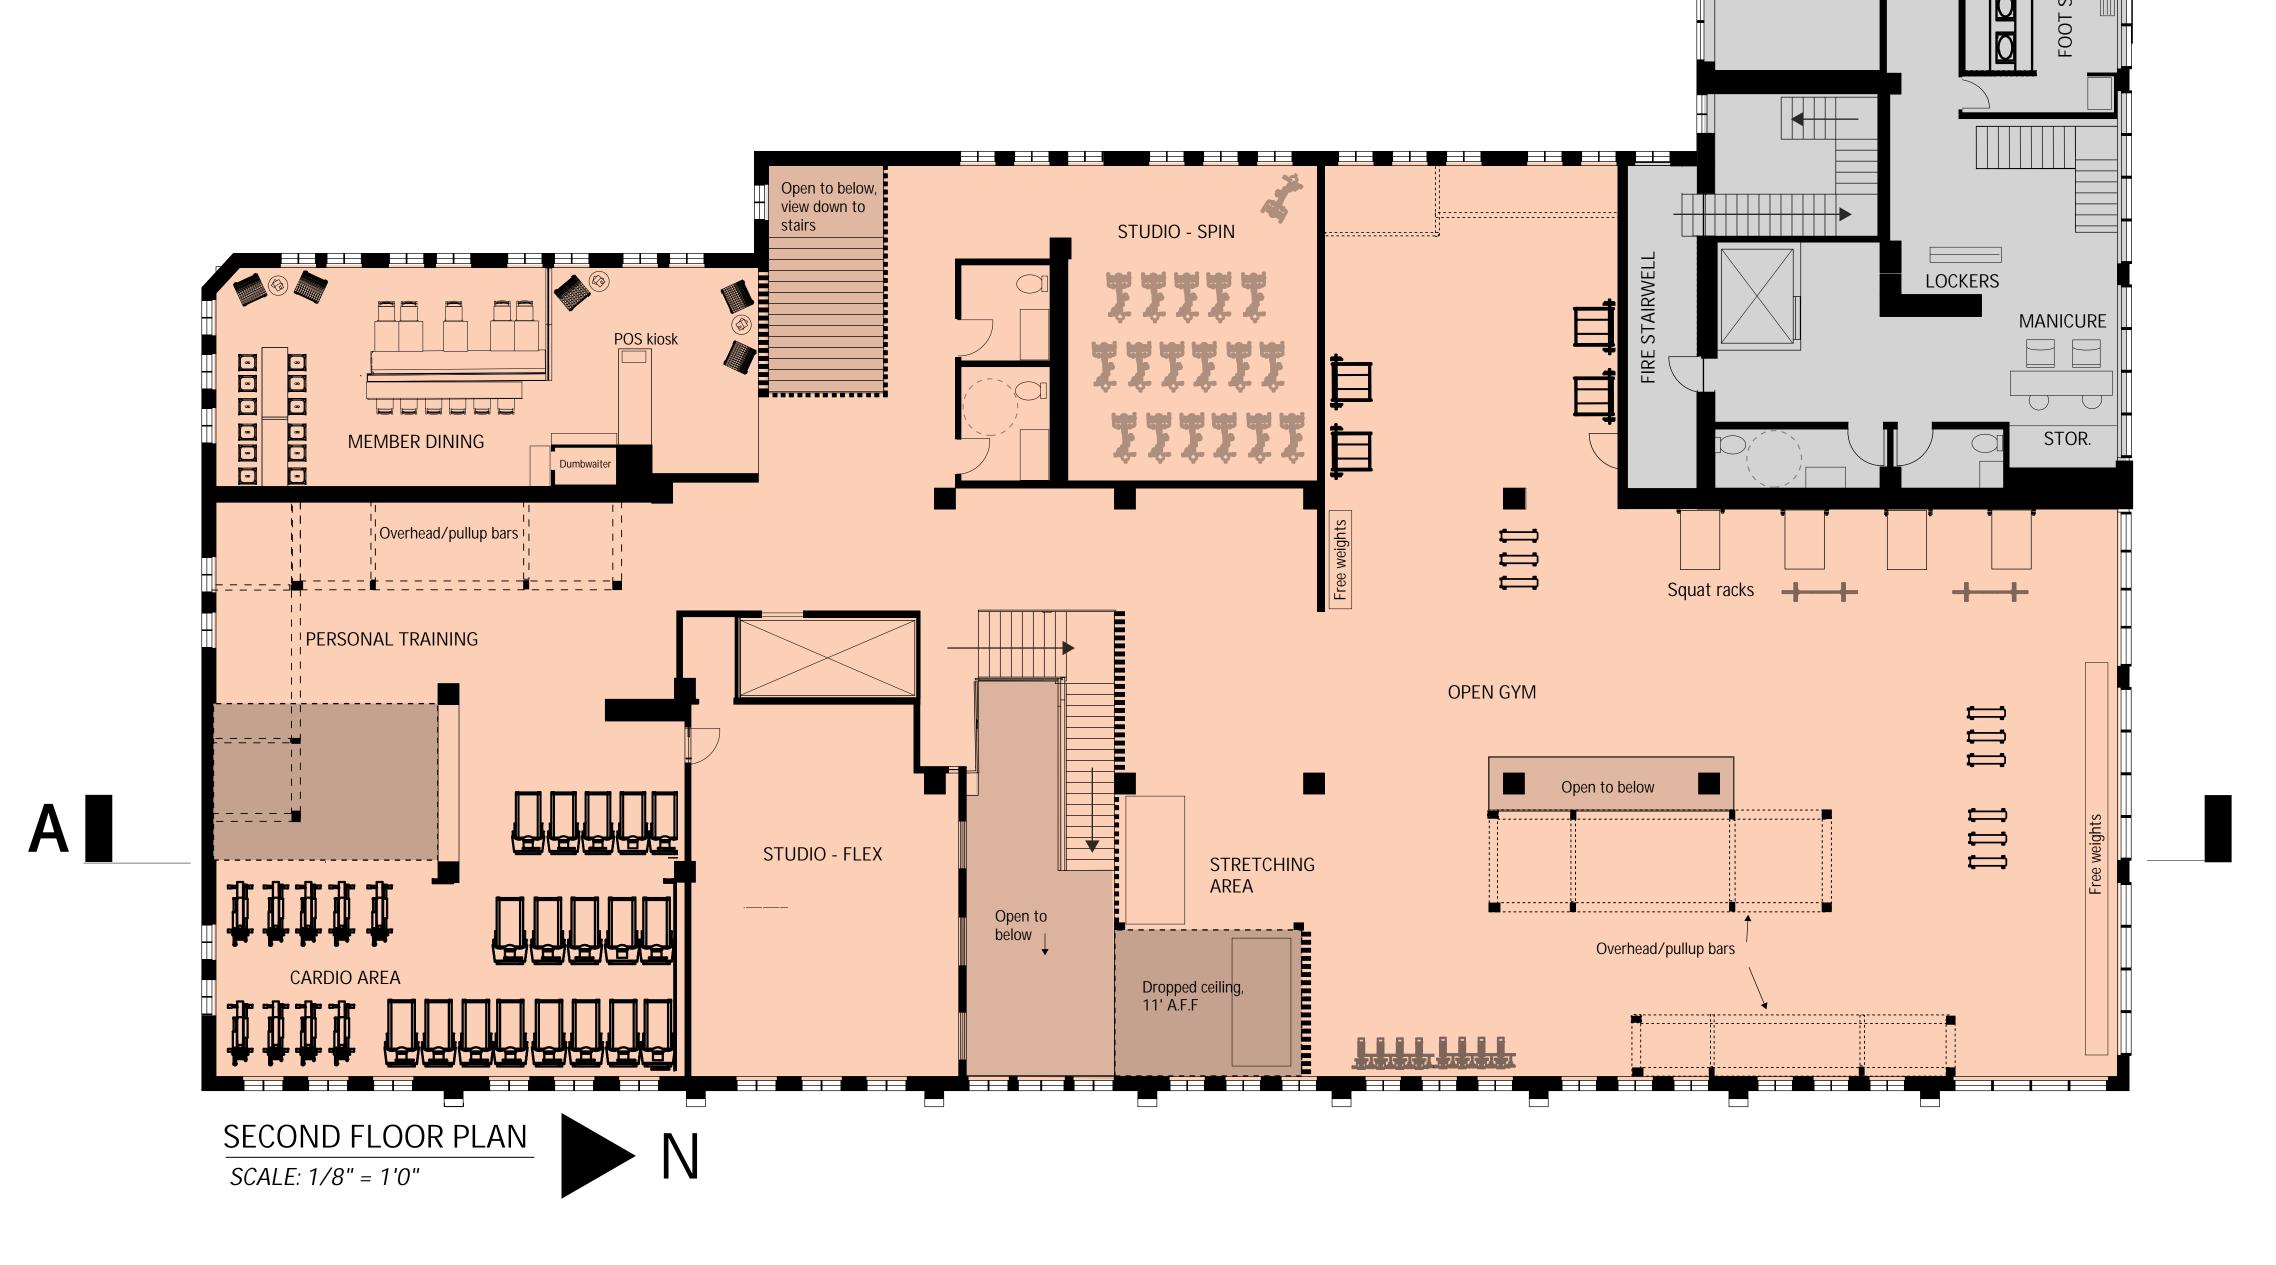

#### THE PROGRAM

**Gym**: Main gym floor, fitness studios, personal training, child care, lockers, nutritionist, juice bar, private member dining

private member dining.

**Restaurant**: Main dining and bar, teaching kitchen for classes and events, commercial kitchen, retail/bodega.

### RESTAURANT

PUBLIC - ACTIVE PRIVATE - REFLECTIVE

- A, B Gym lobby
  C, D Workout spaces
  E Central entry retail connector
  F Central entry toward dining entry
  G, H Main dining areas
  I Spa lobby/reception
  J Spa upper level/meditation
  K Spa lower level/pools