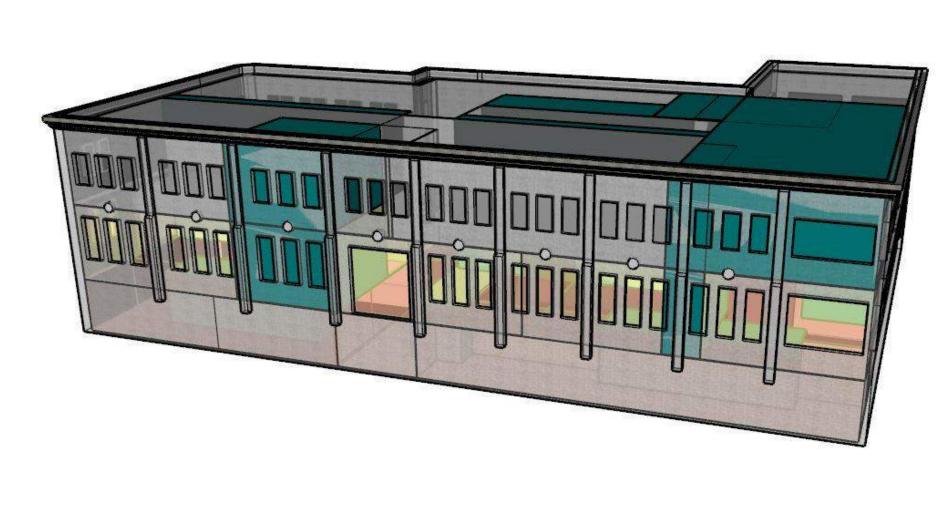

### RESTAURANT

PUBLIC - ACTIVE PRIVATE - REFLECTIVE

- A, B Gym lobby
  C, D Workout spaces
  E Central entry retail connector
  F Central entry toward dining entry
  G, H Main dining areas
  I Spa lobby/reception
  J Spa upper level/meditation
  K Spa lower level/pools