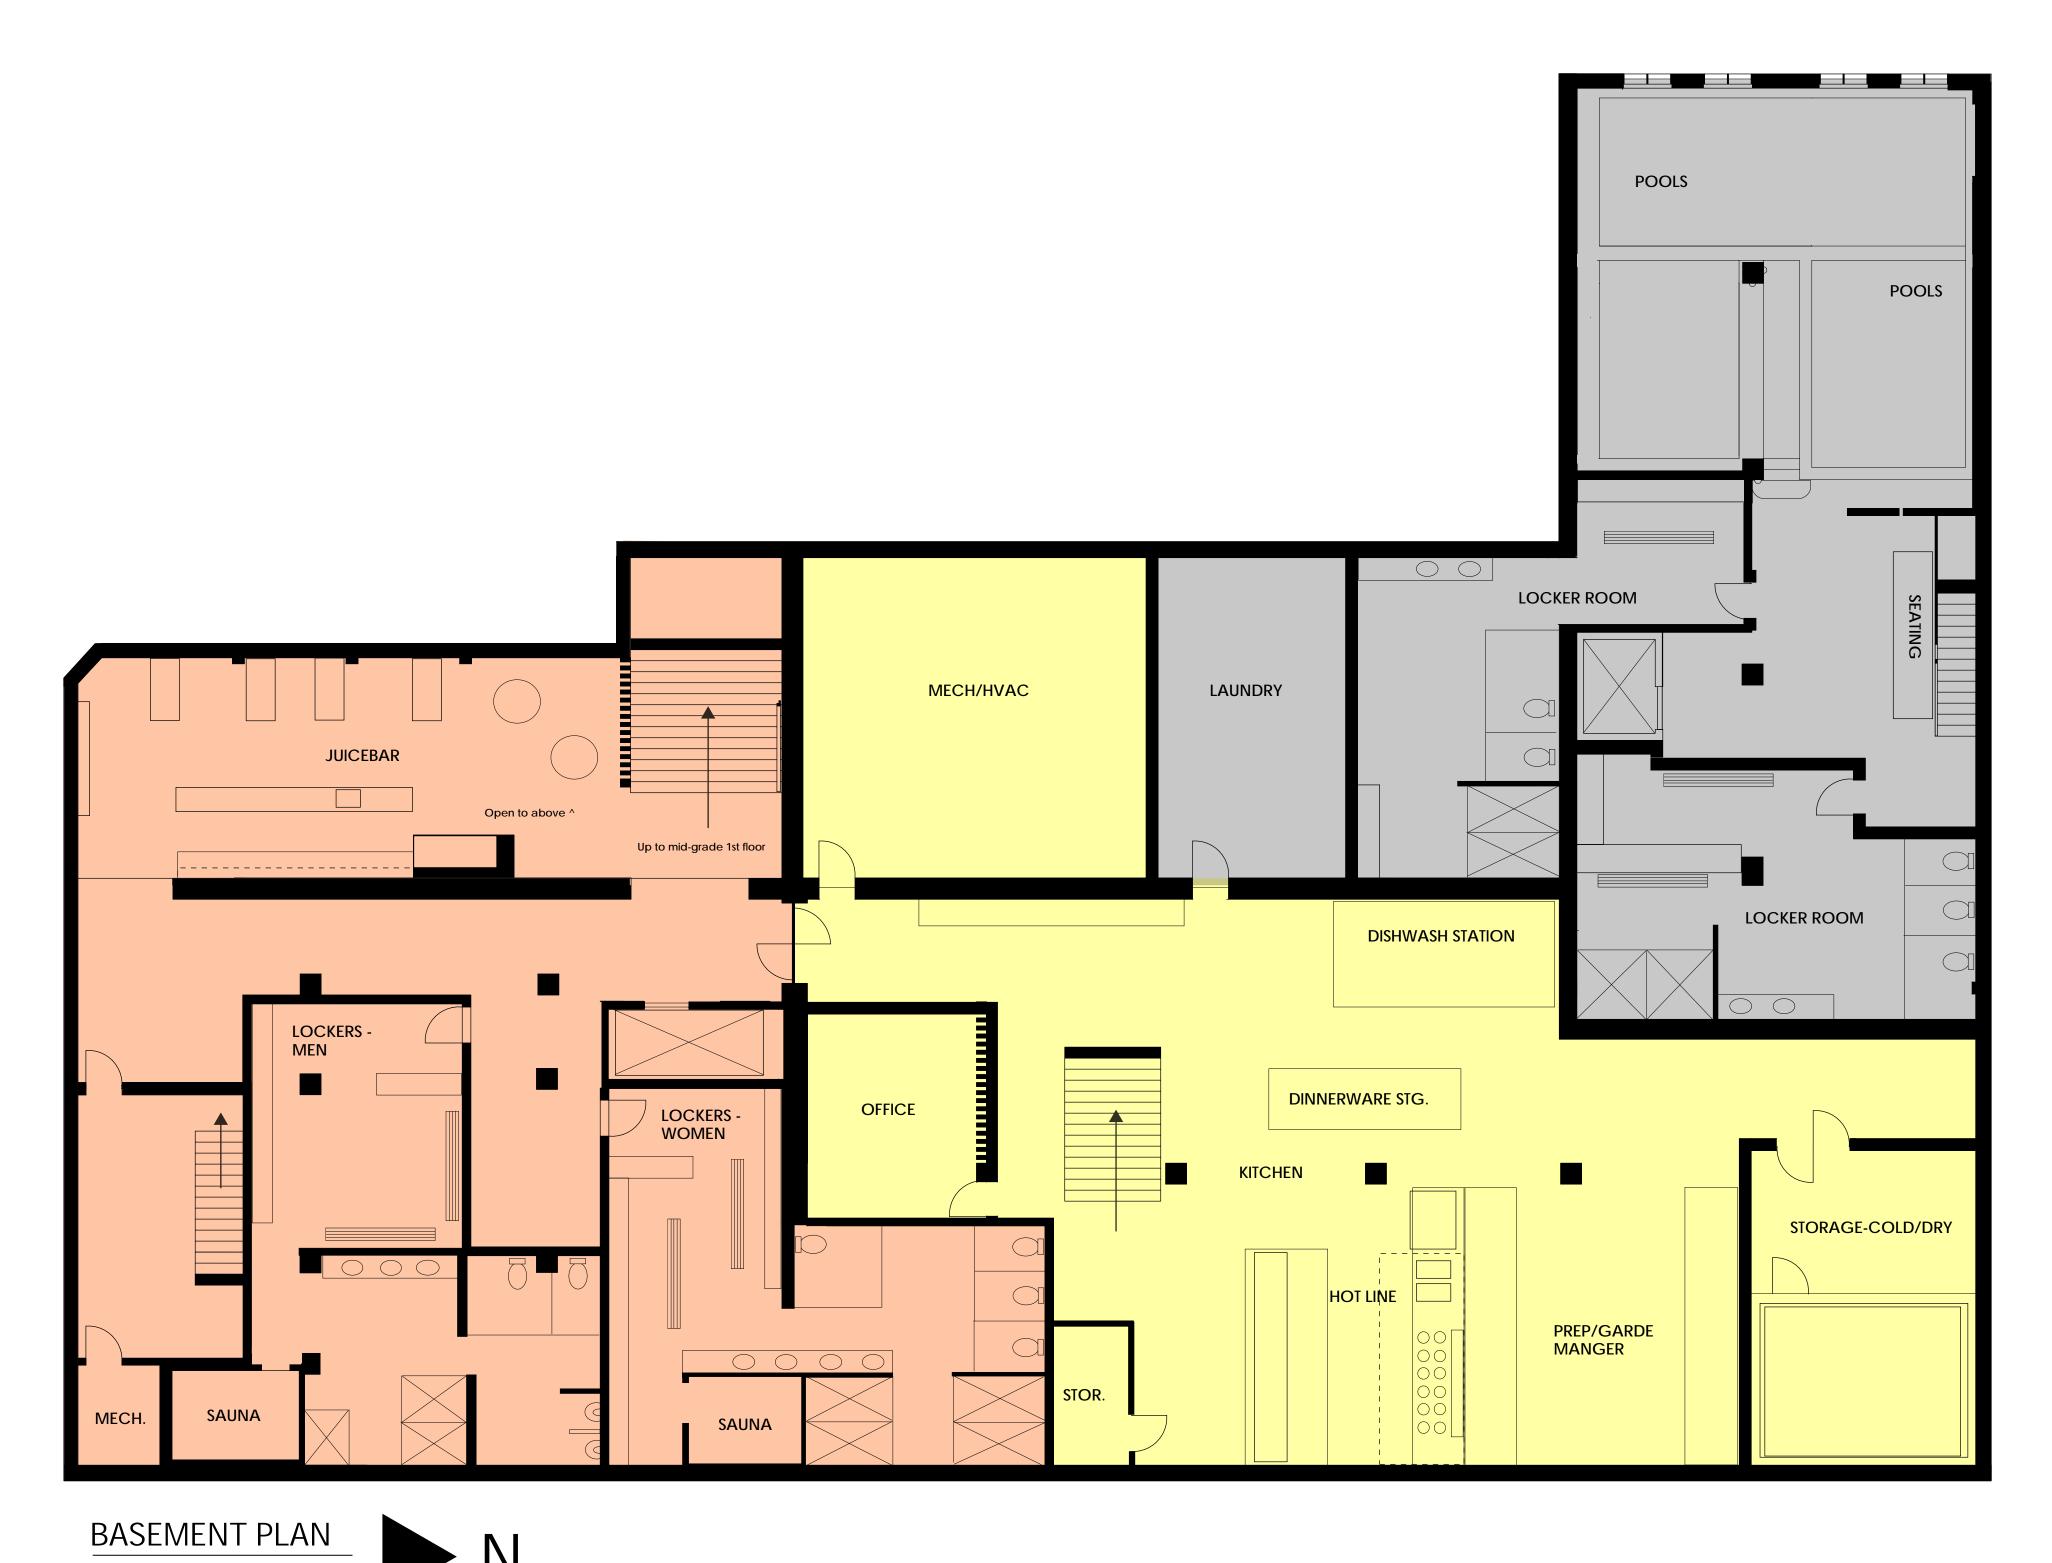

#### THE PROGRAM

**Gym**: Main gym floor, fitness studios, personal training, child care, lockers, nutritionist, juice bar, private member dining

private member dining.

**Restaurant**: Main dining and bar, teaching kitchen for classes and events, commercial kitchen, retail/bodega.

Spa: Massage, heated pools, salt room, foot soak, meditation lounge, sauna/steam rooms.