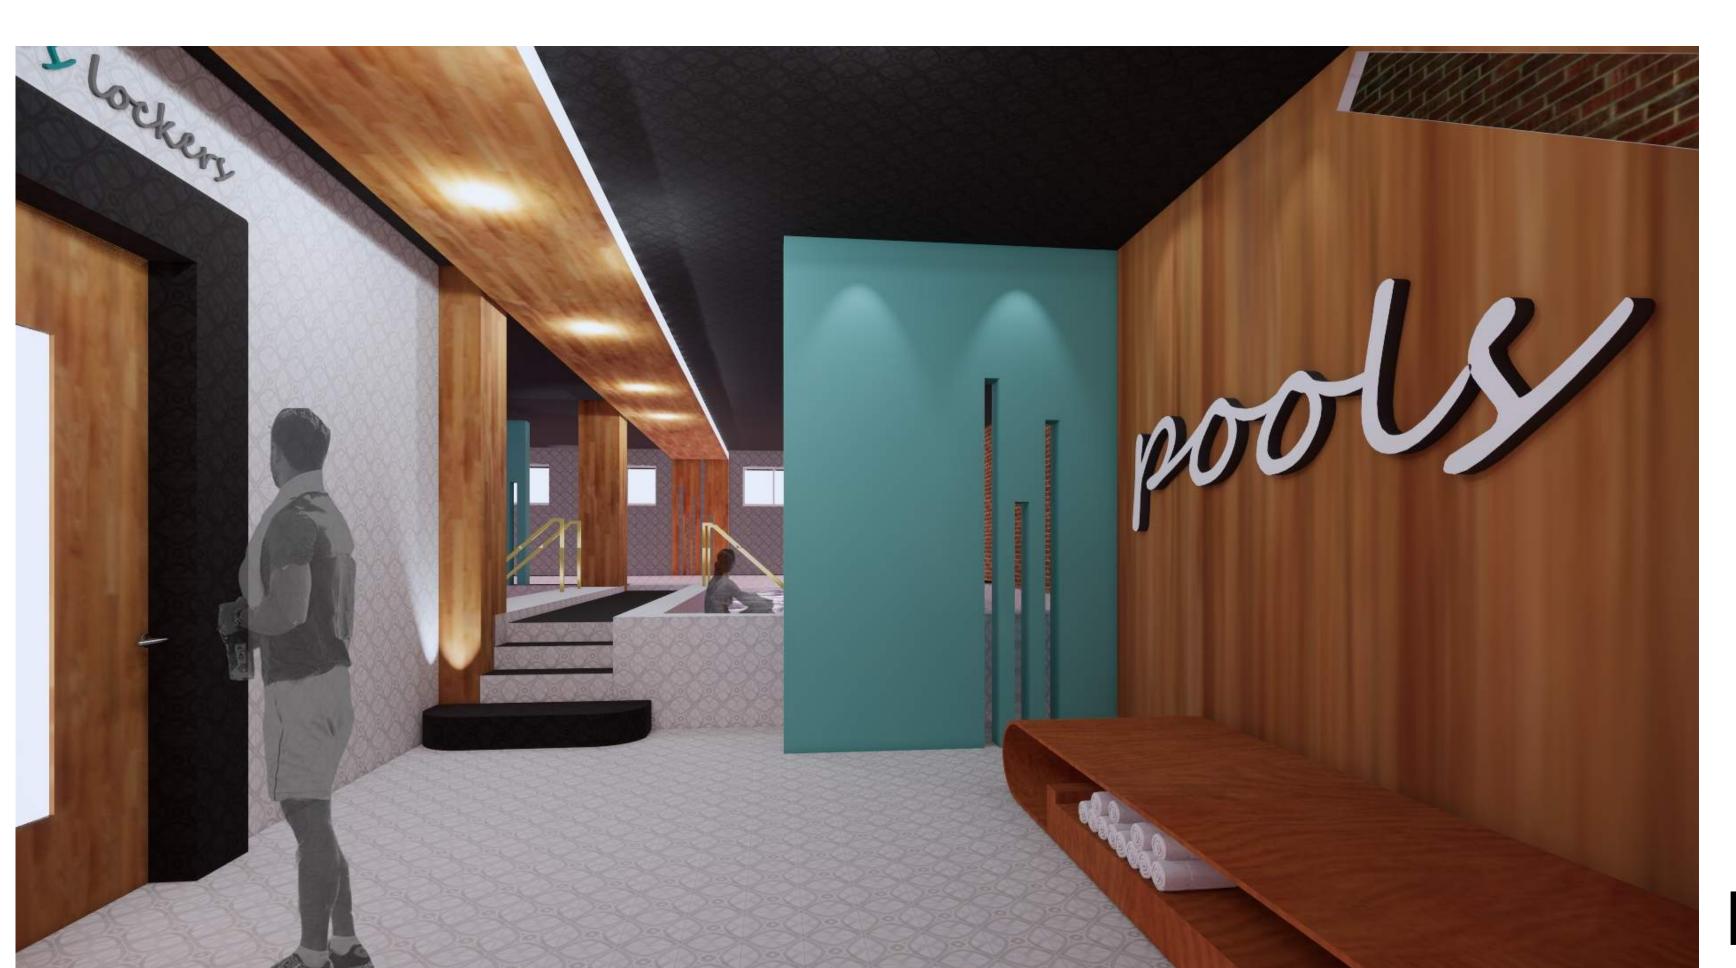

Spa: Massage, heated pools, salt room, foot soak, meditation lounge, sauna/steam rooms.

### RESTAURANT

PUBLIC - ACTIVE PRIVATE - REFLECTIVE

- A, B Gym lobby
  C, D Workout spaces
  E Central entry retail connector
  F Central entry toward dining entry
  G, H Main dining areas
  I Spa lobby/reception
  J Spa upper level/meditation
  K Spa lower level/pools