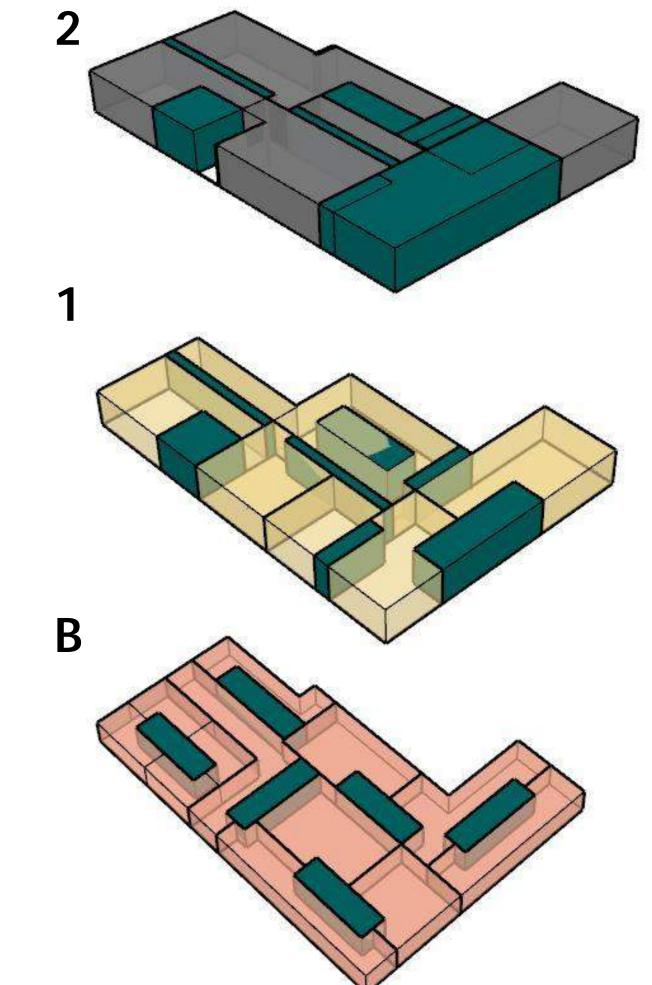

### RESTAURANT

PUBLIC - ACTIVE PRIVATE - REFLECTIVE

- A, B Gym lobby
  C, D Workout spaces
  E Central entry retail connector
  F Central entry toward dining entry
  G, H Main dining areas
  I Spa lobby/reception
  J Spa upper level/meditation
  K Spa lower level/pools