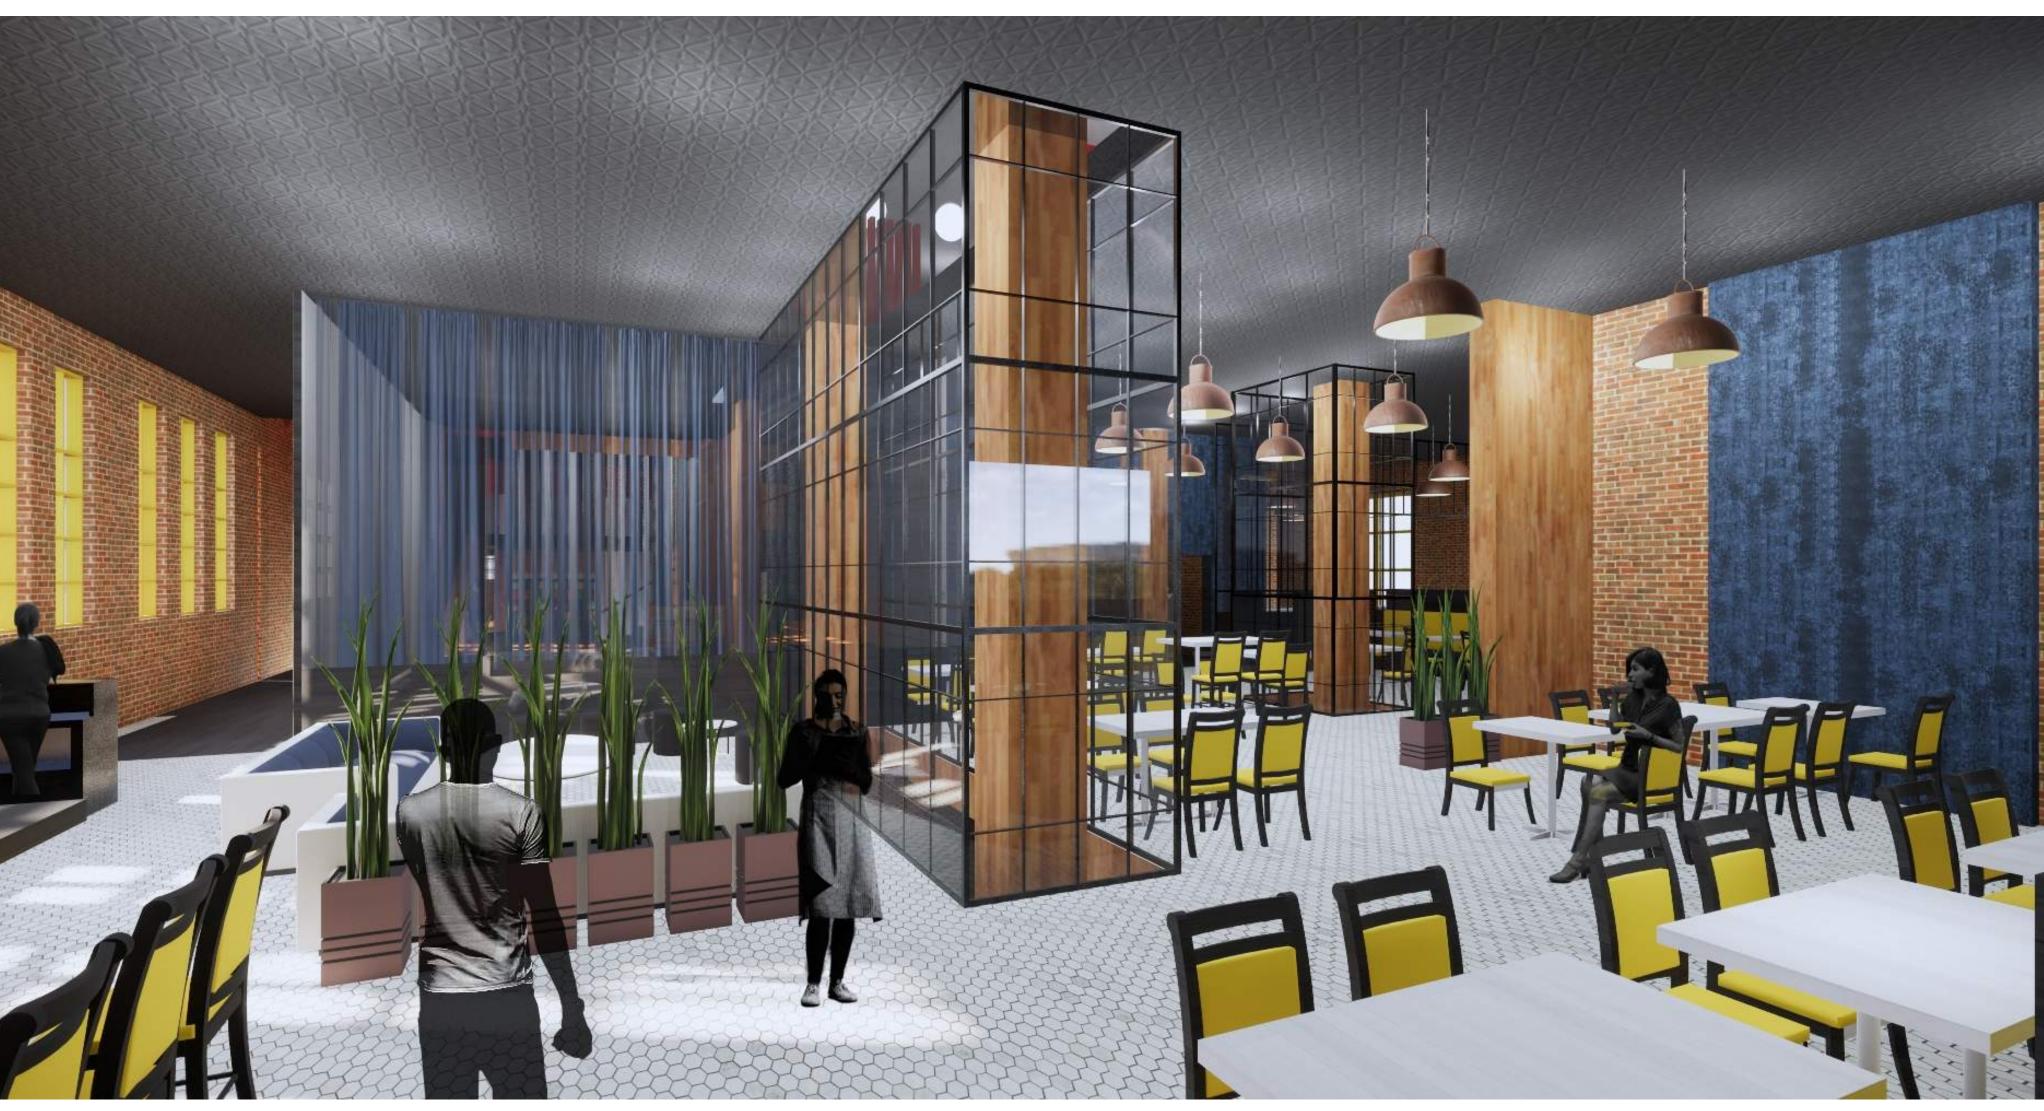

### RESTAURANT

PUBLIC - ACTIVE PRIVATE - REFLECTIVE

- A, B Gym lobby
  C, D Workout spaces
  E Central entry retail connector
  F Central entry toward dining entry
  G, H Main dining areas
  I Spa lobby/reception
  J Spa upper level/meditation
  K Spa lower level/pools