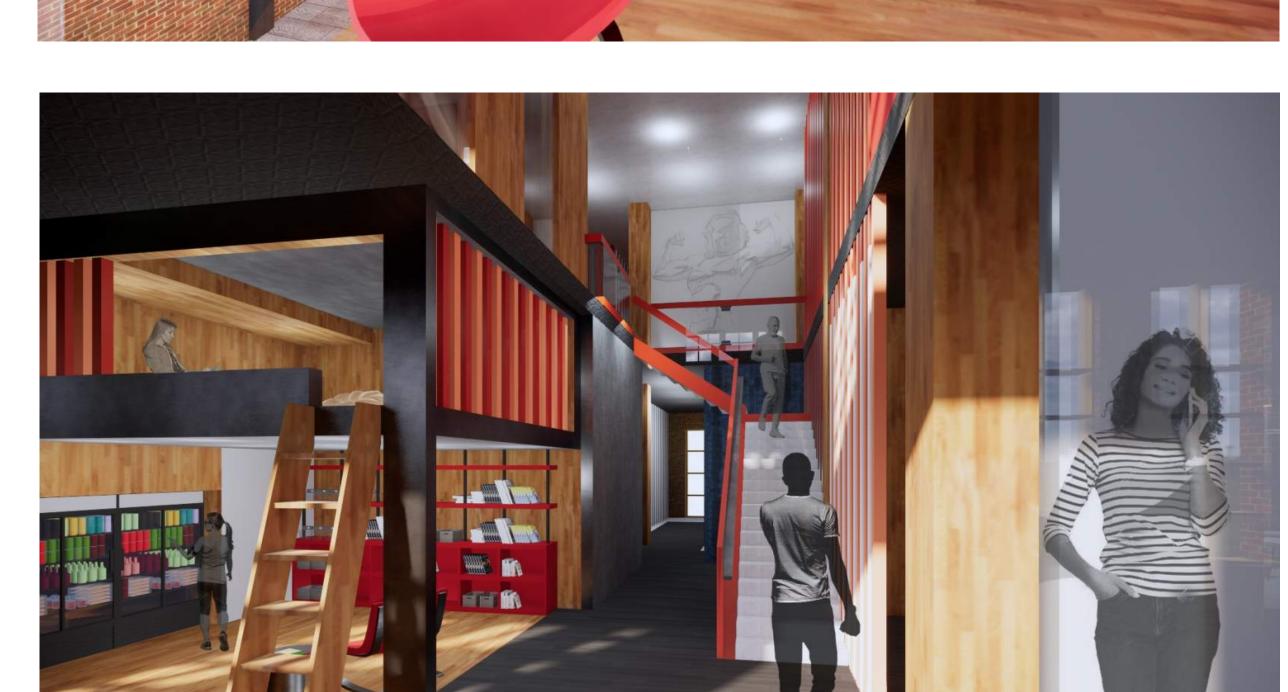

#### THE PROGRAM

**Gym**: Main gym floor, fitness studios, personal training, child care, lockers, nutritionist, juice bar, private member dining

private member dining.

**Restaurant**: Main dining and bar, teaching kitchen for classes and events, commercial kitchen, retail/bodega.

### RESTAURANT

PUBLIC - ACTIVE PRIVATE - REFLECTIVE

- A, B Gym lobby
  C, D Workout spaces
  E Central entry retail connector
  F Central entry toward dining entry
  G, H Main dining areas
  I Spa lobby/reception
  J Spa upper level/meditation
  K Spa lower level/pools