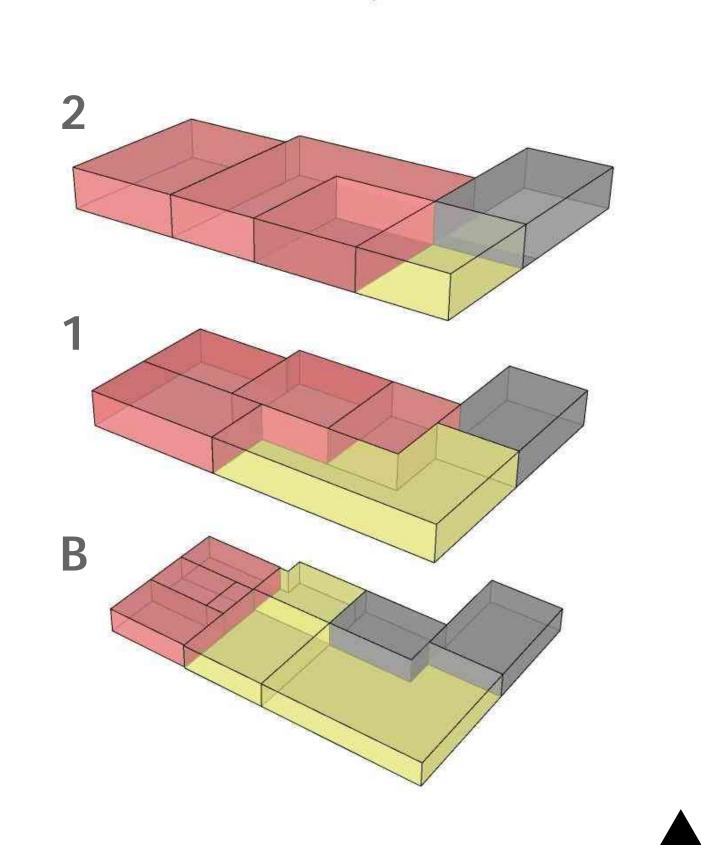

The program vehicle is comprised of three intersecting functions focused on health and wellness. By combining a gym and restaurant the idea of holistic health is expressed, and the addition of a spa brings in the element of self-care. These three functions are all explored through the lens of privacy and public activity.

#### THE PROGRAM

**Gym**: Main gym floor, fitness studios, personal training, child care, lockers, nutritionist, juice bar, private member dining

private member dining.

**Restaurant**: Main dining and bar, teaching kitchen for classes and events, commercial kitchen, retail/bodega.

Spa: Massage, heated pools, salt room, foot soak, meditation lounge, sauna/steam rooms.

#### PARTI/QUALIFIERS

Asymmetrical Balance (primary)

Strategies for exploring the intent

Conceal and Reveal (secondary)