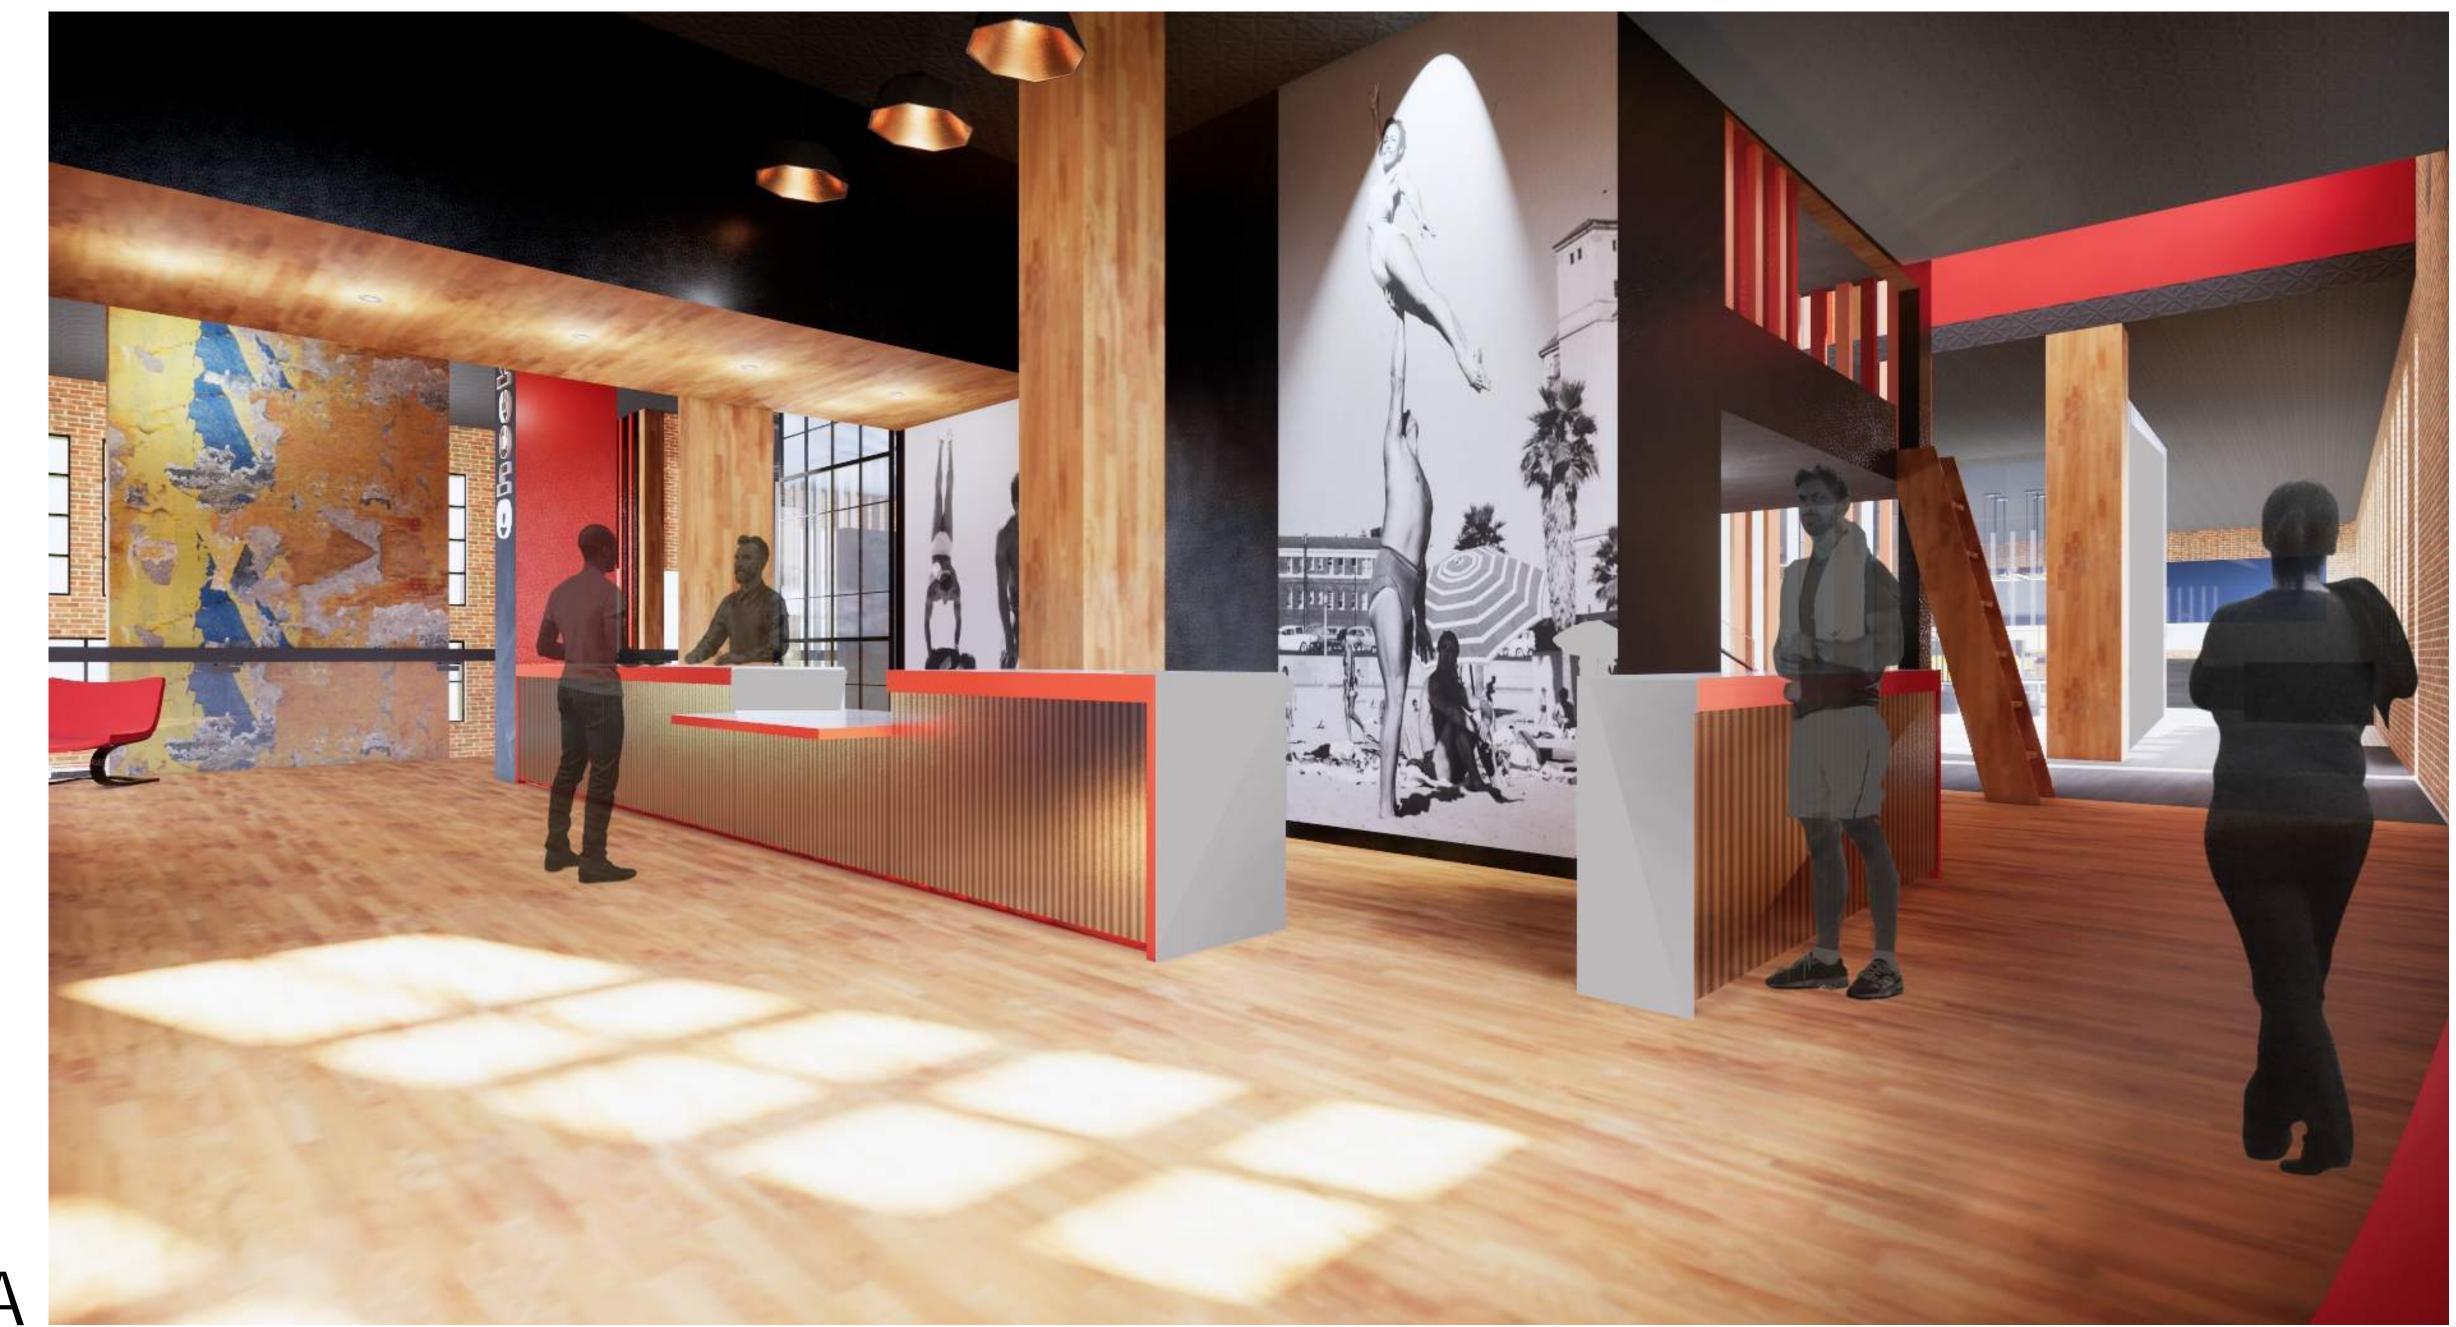

#### THE PROGRAM

**Gym**: Main gym floor, fitness studios, personal training, child care, lockers, nutritionist, juice bar, private member dining

private member dining.

**Restaurant**: Main dining and bar, teaching kitchen for classes and events, commercial kitchen, retail/bodega.

### RESTAURANT

PUBLIC - ACTIVE PRIVATE - REFLECTIVE

- A, B Gym lobby
  C, D Workout spaces
  E Central entry retail connector
  F Central entry toward dining entry
  G, H Main dining areas
  I Spa lobby/reception
  J Spa upper level/meditation
  K Spa lower level/pools