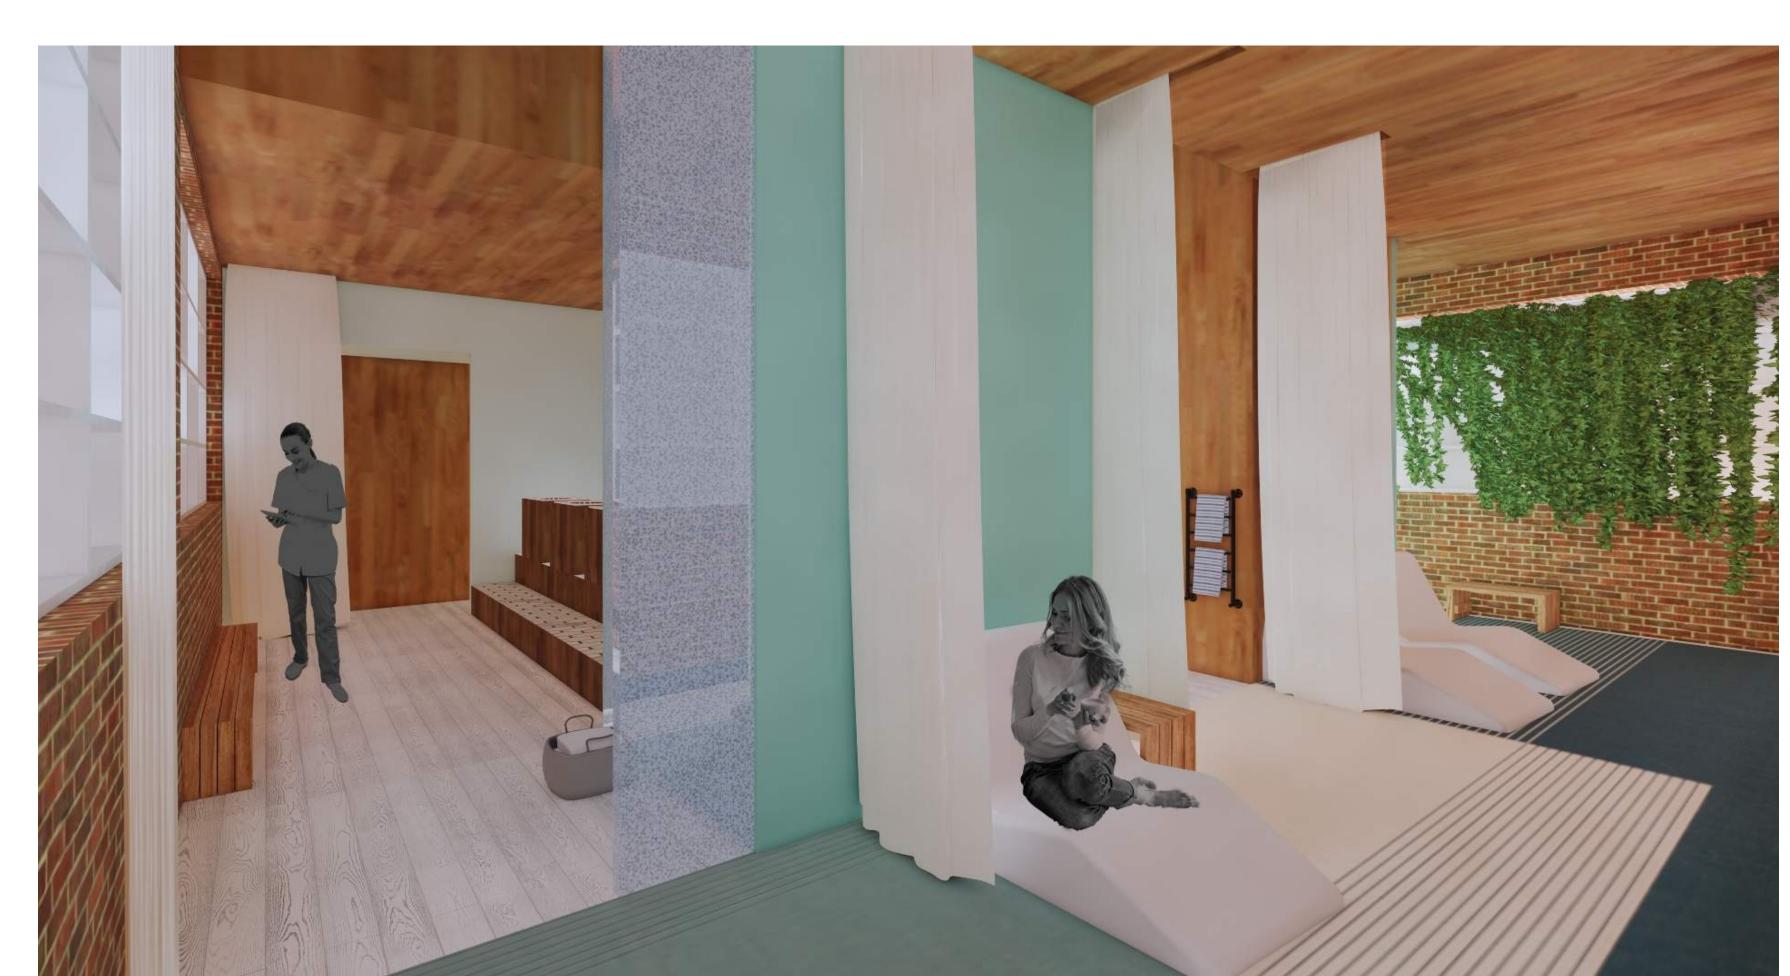

Spa: Massage, heated pools, salt room, foot soak, meditation lounge, sauna/steam rooms.

### RESTAURANT

PUBLIC - ACTIVE PRIVATE - REFLECTIVE

- A, B Gym lobby
  C, D Workout spaces
  E Central entry retail connector
  F Central entry toward dining entry
  G, H Main dining areas
  I Spa lobby/reception
  J Spa upper level/meditation
  K Spa lower level/pools