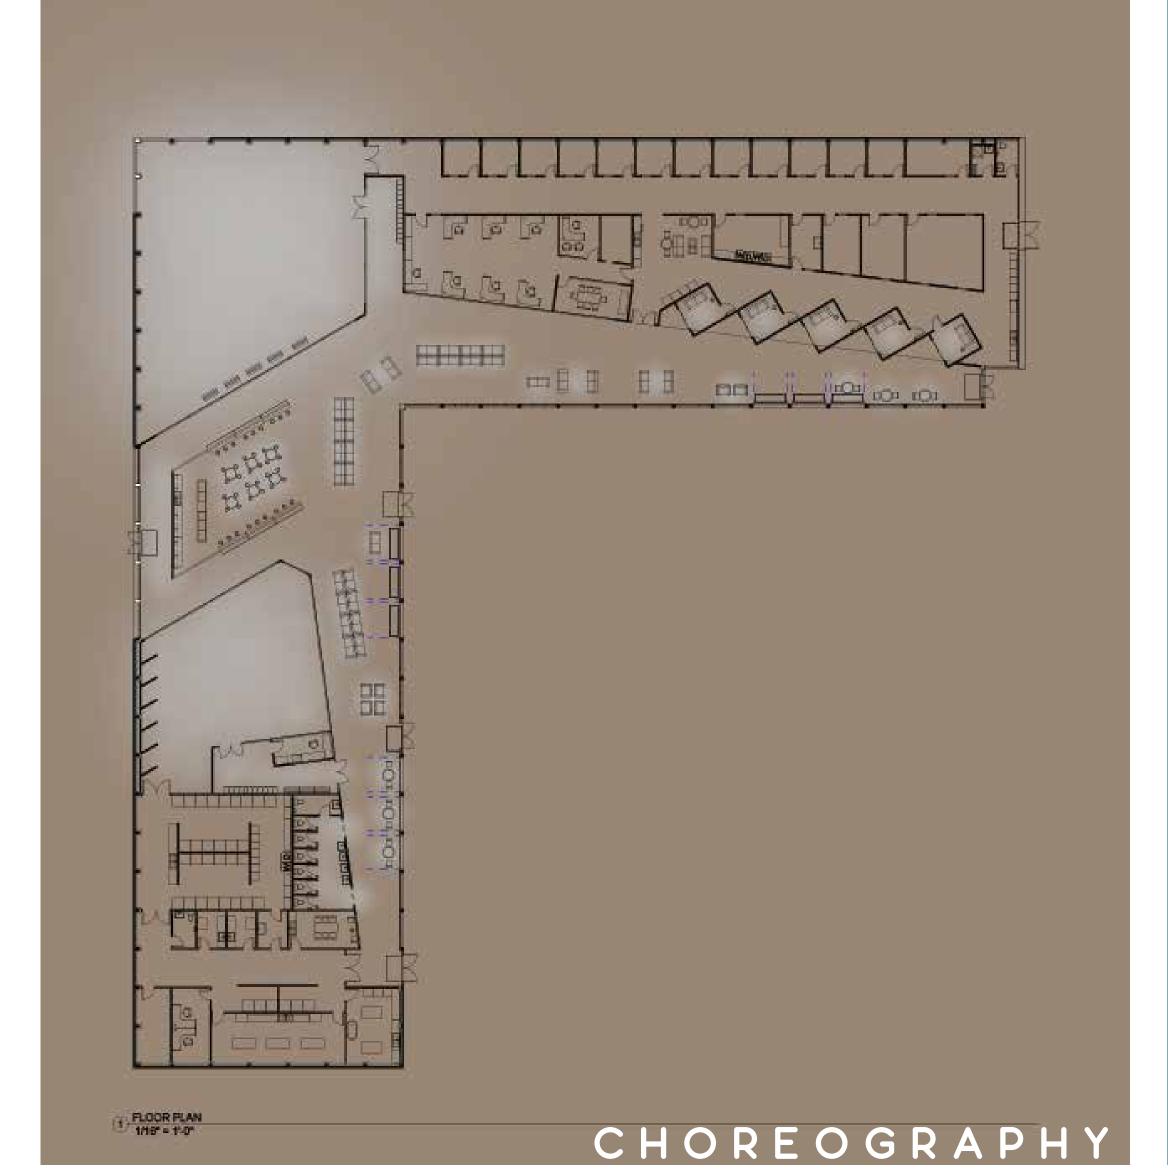

The building is open to the community and has a welcoming main entry as well as three other entrances that open to the Seattle Center, Large open

The space is open and colorful so the public can easily find their way through the space, as well as keeping back areas private. Careful attention has been paid to airflow and circulation to reduce airborne pathogens and odor. We hope to promote living in the moment like our pet friends do.