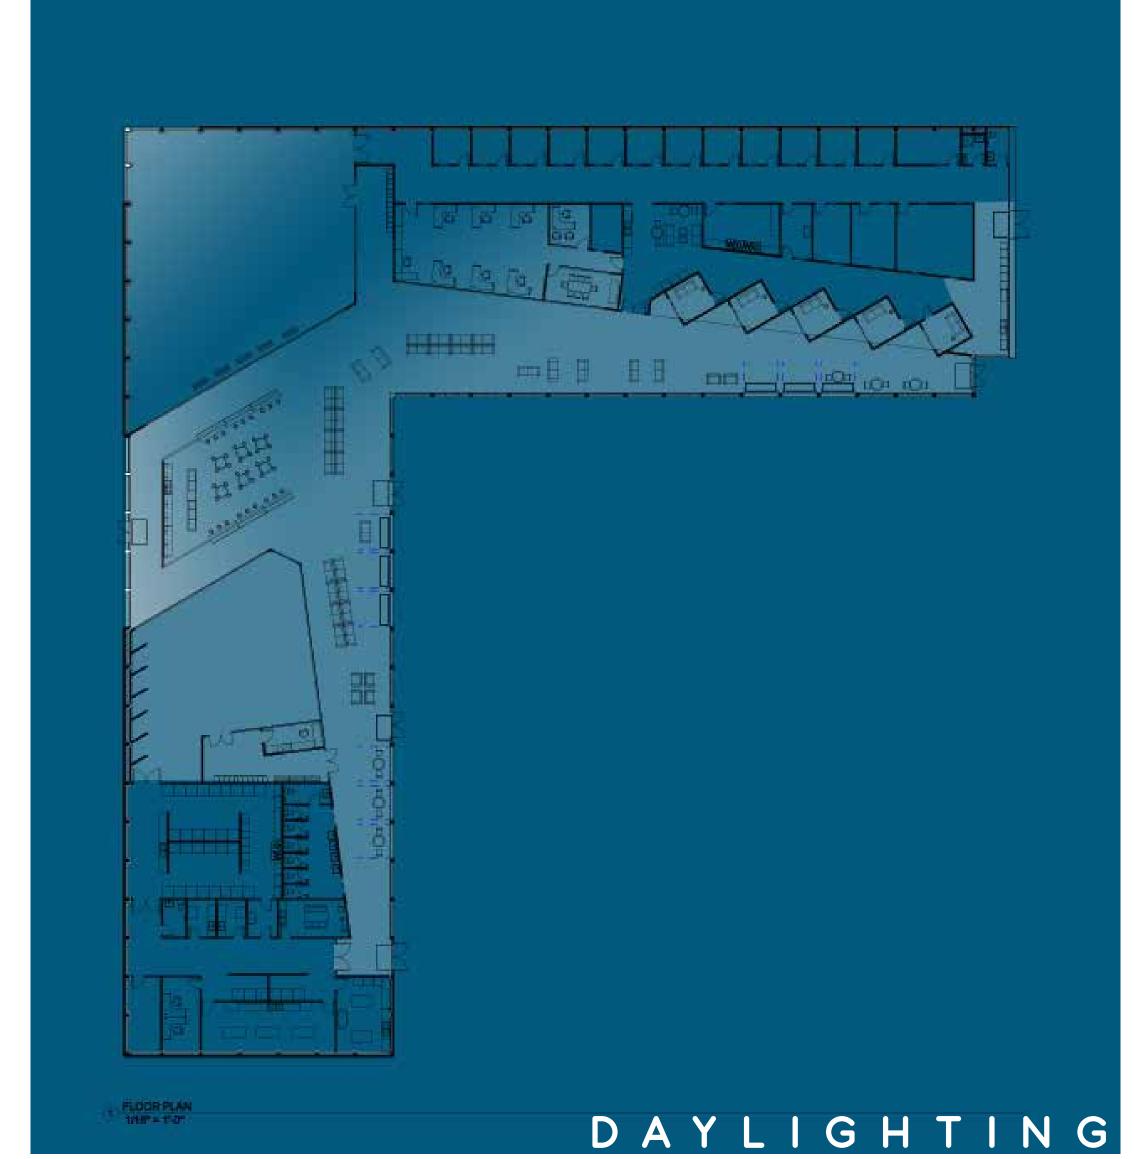

The building is open to the community and has a welcoming main entry as well as three other entrances that open to the Seattle Center, Large open

The space is open and colorful so the public can easily find their way through the space, as well as keeping back areas private. Careful attention has been paid to airflow and circulation to reduce airborne pathogens and odor. We hope to promote living in the moment like our pet friends do.