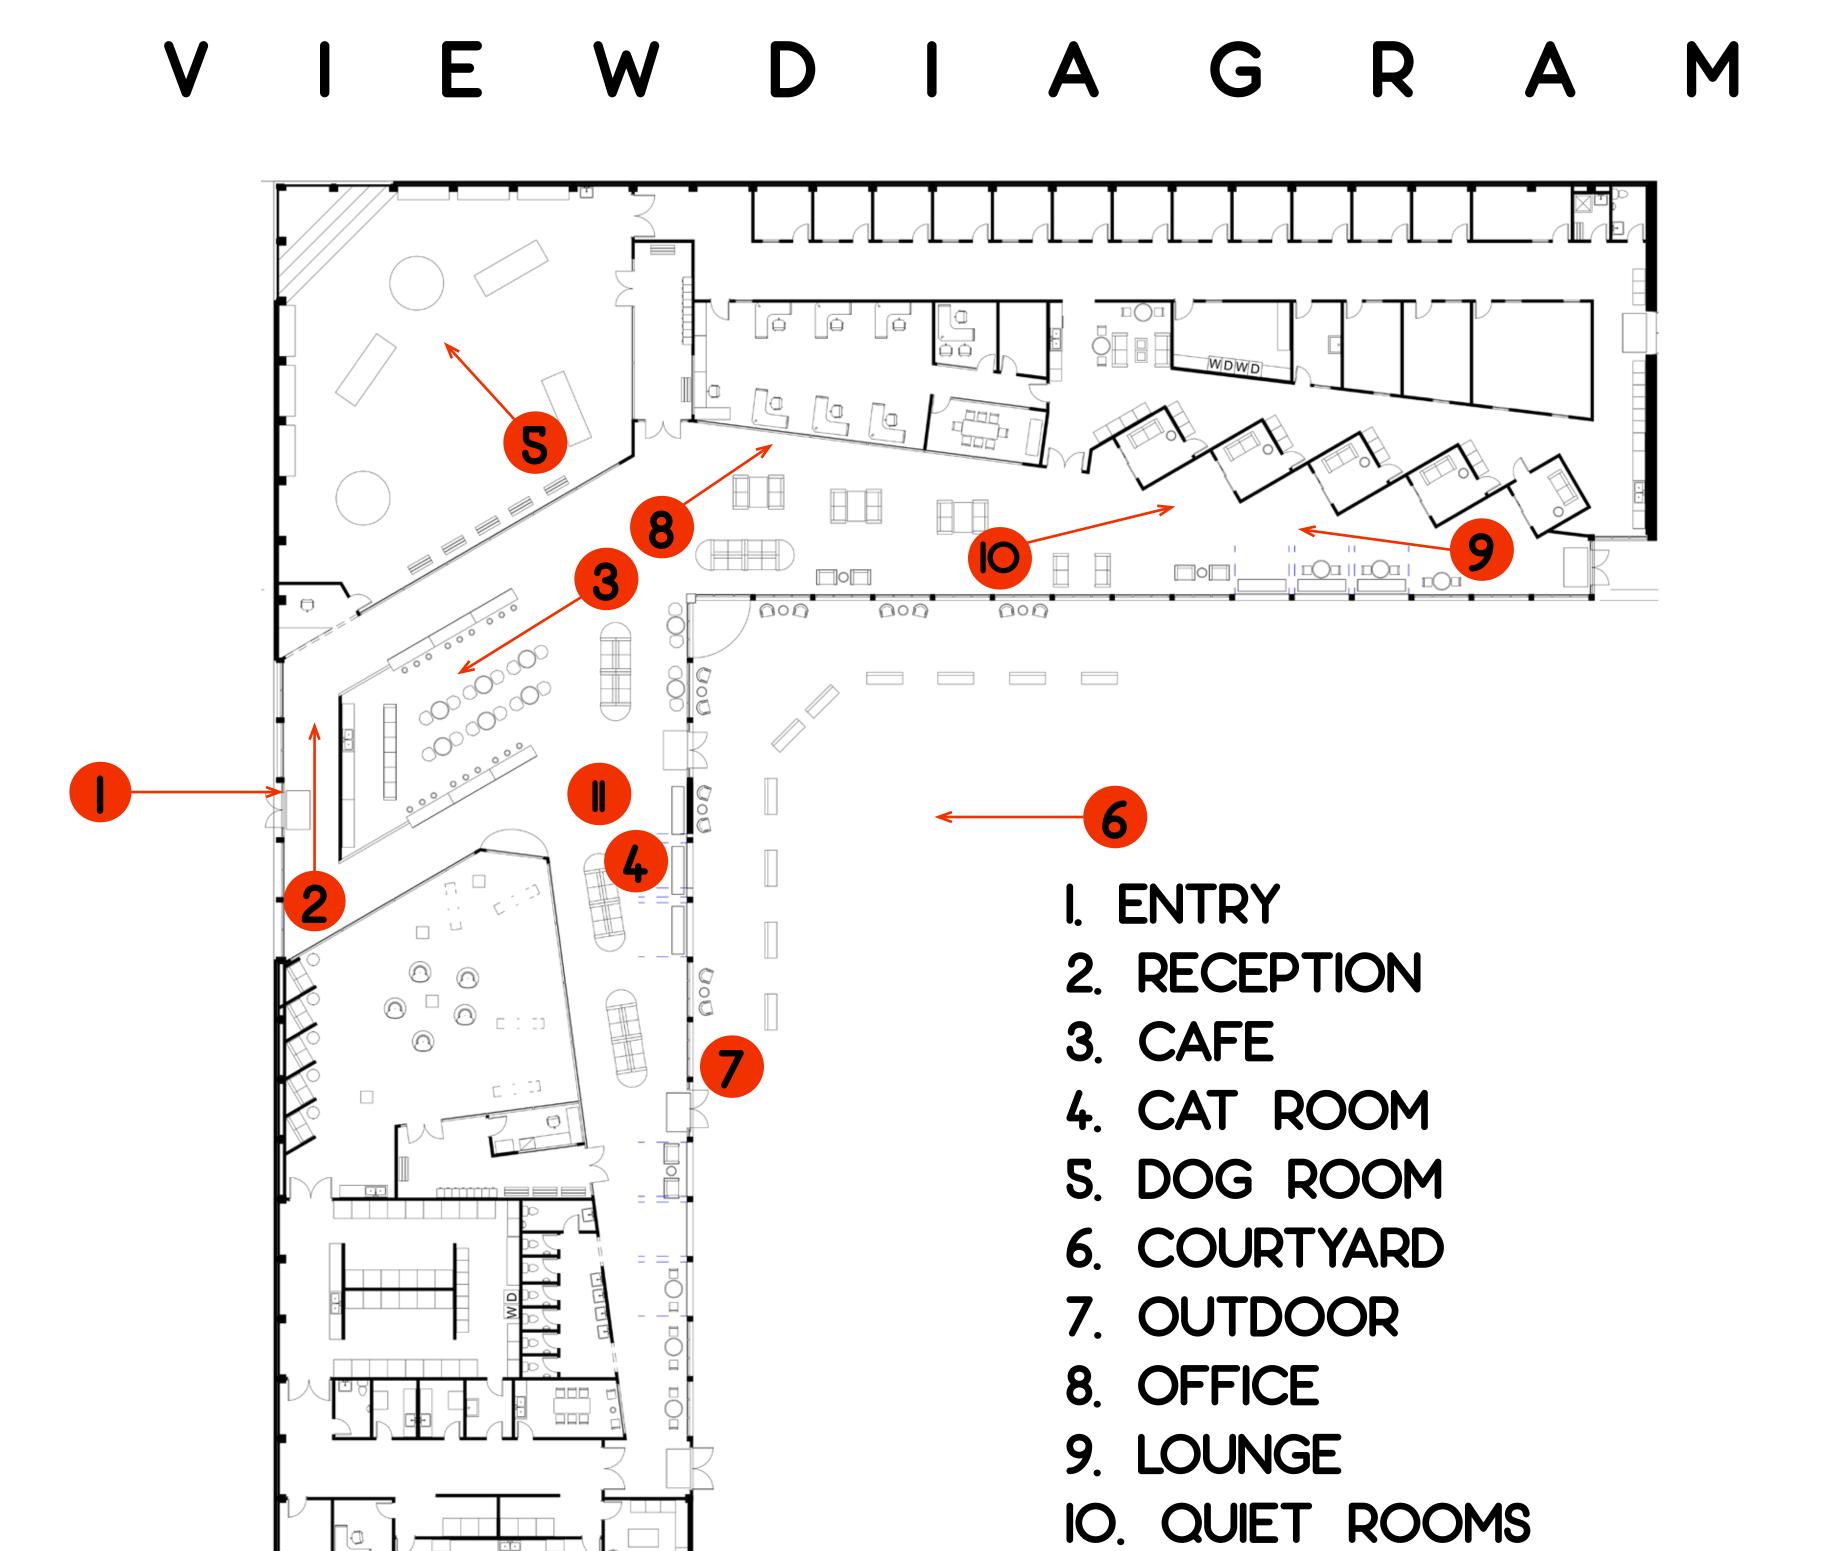

REDEFINE THE HUMAN-ANMAL **ENTRANCE** COURTYARD EXTERIOR PANELS O BLOCK DIAGRAMS DOG KENNELS DOG ROOM OFFICE ıtually LOUNGE CAT ROOM **KENNELS** VET SOUTHEAST VIEW **PLAN** EXPANSION AND COMPRESSION dog and cat rooms encourage play. Smaller areas house pets and allow for quiet contemplation and stress reduction. CONNECTION Creating an outlet to help urban dwellers connect with shelter pets and other animal lovers. FLOW l-bein USER EXPERIENCE HELP FIRST FLOOR Me Office Space 8% = 2000sf 1 WEST ELEVATION 1/16" = 1'-0" Dog Kennels for Respite 25% = 625Osf 230' - 5 25/32" Cat Kennels 5% = 1250sf Grooming for Wellness 2% Food Prep for Nourishment 2% Vet Services for Wellness IO% = 2SOOsf W/C I% = 25Osf **Deli** 69' - 7" 1 FIRST FLOOR 1/16" = 1'-0" 2 SECTION NORTH 1/16" = 1'-0" 1962 3 SECTION WEST 1/16" = 1'-0"

Redefine the animal shelter and make it an uplifting place to foster relationships between people and animals. This new shelter will welcome the public to improve their lives and the lives of homeless pets in mutually beneficial and meaningful ways. It will include adoption services, educational programs, open play facility, and gathering space with café.

The building is open to the community and has a welcoming main entry as well as three other entrances that open to the Seattle Center, Large open

The space is open and colorful so the public can easily find their way through the space, as well as keeping back areas private. Careful attention has been paid to airflow and circulation to reduce airborne pathogens and odor. We hope to promote living in the moment like our pet friends do.