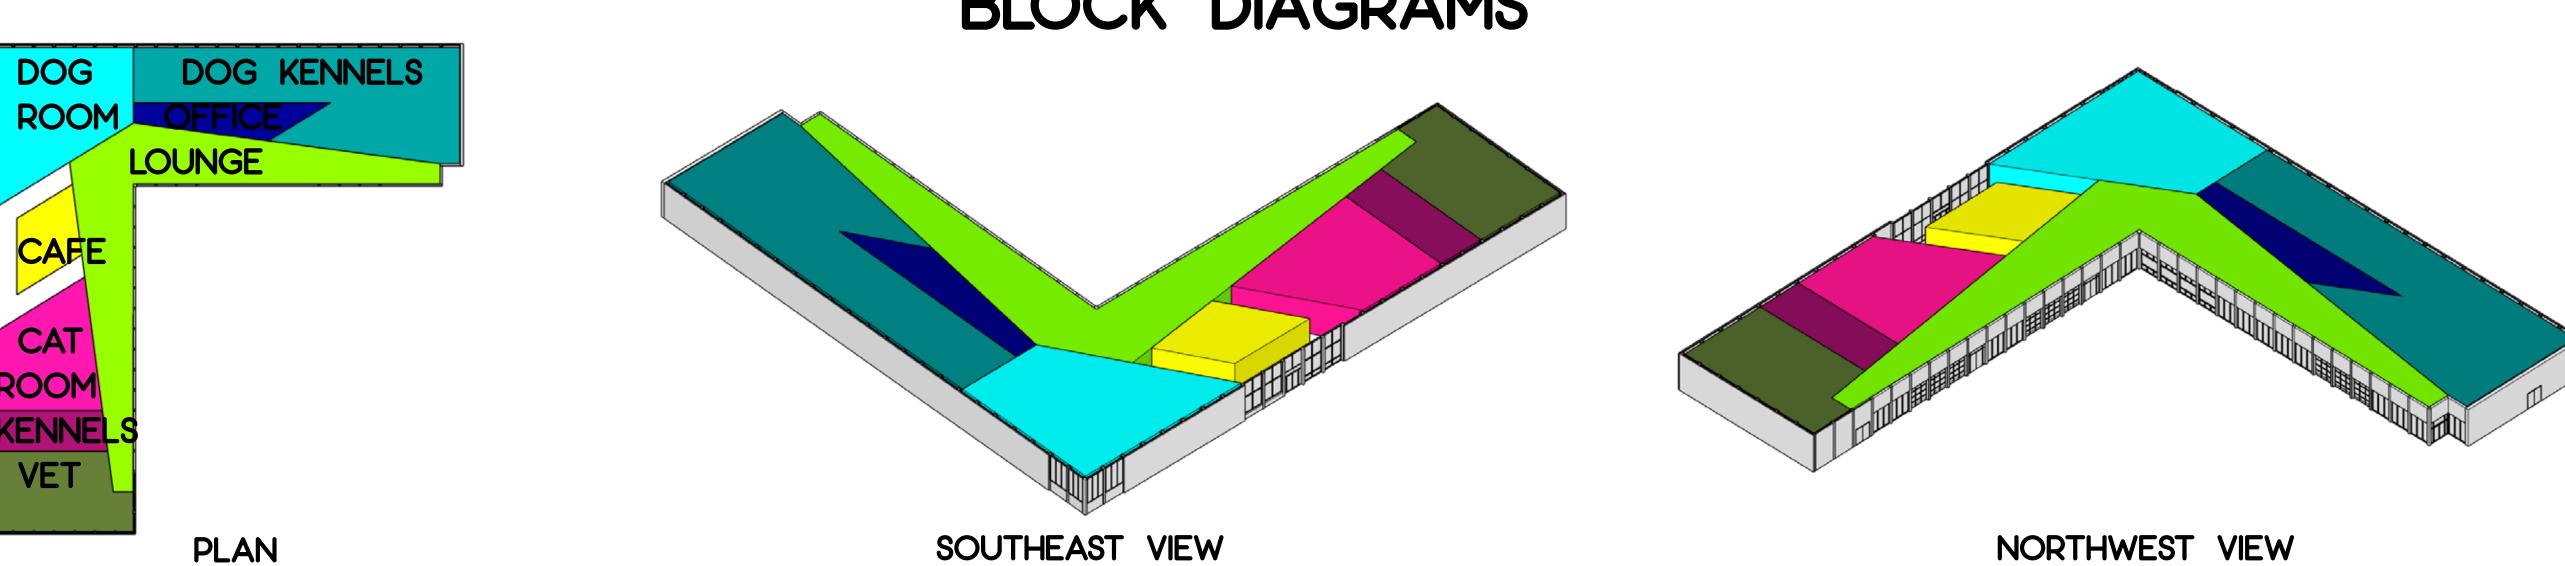

REDEFINE THE HUMAN-ANMAL **ENTRANCE** COURTYARD EXTERIOR PANELS O BLOCK DIAGRAMS DOG KENNELS DOG ROOM OFFICE ıtually LOUNGE CAT ROOM **KENNELS** VET SOUTHEAST VIEW **PLAN** EXPANSION AND COMPRESSION dog and cat rooms encourage play. Smaller areas house pets and allow for quiet contemplation and stress reduction. CONNECTION Creating an outlet to help urban dwellers connect with shelter pets and other animal lovers. FLOW l-bein USER EXPERIENCE HELP FIRST FLOOR Me Office Space 8% = 2000sf 1 WEST ELEVATION 1/16" = 1'-0" Dog Kennels for Respite 25% = 625Osf 230' - 5 25/32" Cat Kennels 5% = 1250sf Grooming for Wellness 2% Food Prep for Nourishment 2% Vet Services for Wellness IO% = 2SOOsf W/C I% = 25Osf **Deli** 69' - 7" 1 FIRST FLOOR 1/16" = 1'-0" 2 SECTION NORTH 1/16" = 1'-0" 1962 3 SECTION WEST 1/16" = 1'-0"