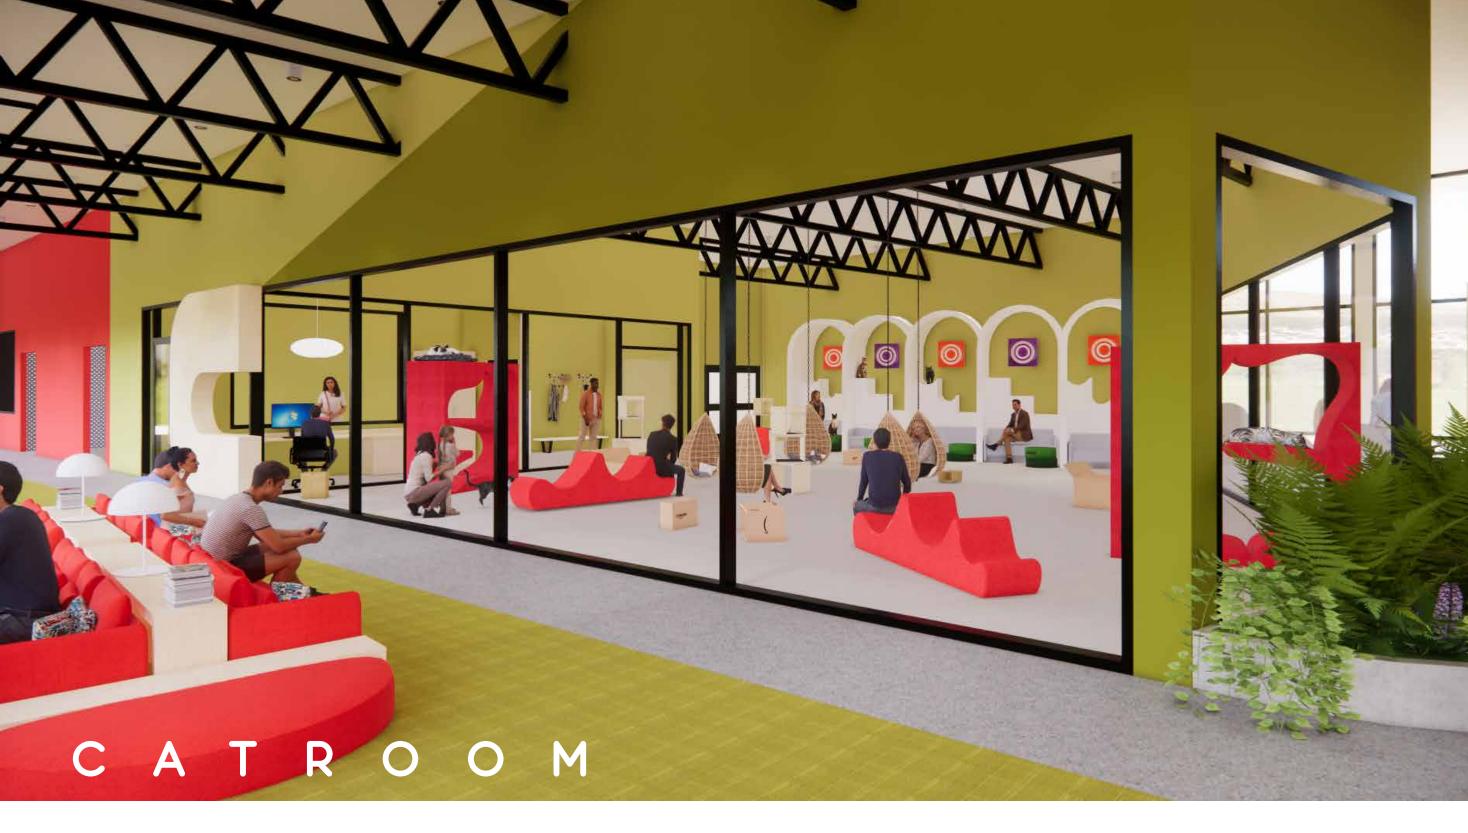

REDEFINE THE HUMAN-ANMAL **ENTRANCE** COURTYARD EXTERIOR PANELS O BLOCK DIAGRAMS DOG KENNELS DOG ROOM OFFICE ıtually LOUNGE CAT ROOM **KENNELS** VET SOUTHEAST VIEW **PLAN** EXPANSION AND COMPRESSION dog and cat rooms encourage play. Smaller areas house pets and allow for quiet contemplation and stress reduction. CONNECTION Creating an outlet to help urban dwellers connect with shelter pets and other animal lovers. FLOW l-bein USER EXPERIENCE HELP FIRST FLOOR Me Office Space 8% = 2000sf 1 WEST ELEVATION 1/16" = 1'-0" Dog Kennels for Respite 25% = 625Osf 230' - 5 25/32" Cat Kennels 5% = 1250sf Grooming for Wellness 2% Food Prep for Nourishment 2% Vet Services for Wellness IO% = 2SOOsf W/C I% = 25Osf **Deli** 69' - 7" 1 FIRST FLOOR 1/16" = 1'-0" 2 SECTION NORTH 1/16" = 1'-0" 1962 3 SECTION WEST 1/16" = 1'-0"

The building is open to the community and has a welcoming main entry as well as three other entrances that open to the Seattle Center, Large open

The space is open and colorful so the public can easily find their way through the space, as well as keeping back areas private. Careful attention has been paid to airflow and circulation to reduce airborne pathogens and odor. We hope to promote living in the moment like our pet friends do.