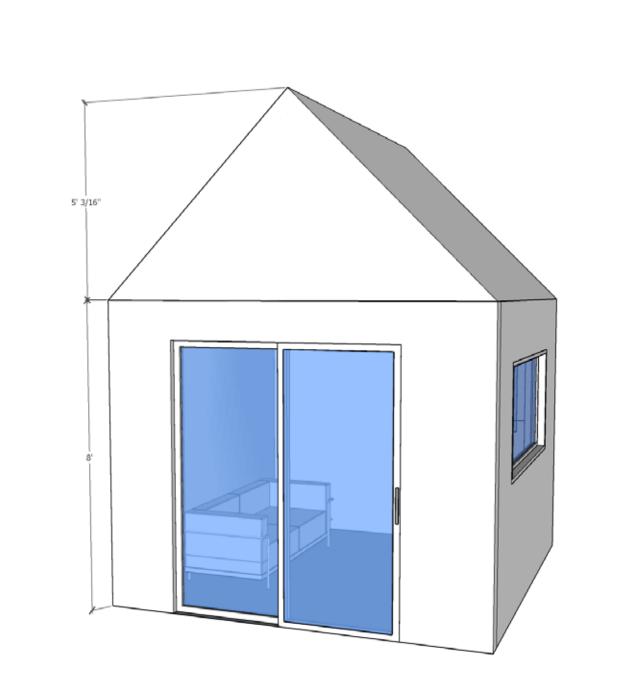

to improve their lives and the lives of homeless pets in mutually beneficial and meaningful ways. It will include adoption services, educational programs, open play facility, and gathering space with café.



The building is open to the community and has a welcoming main entry as well as three other entrances that open to the Seattle Center, Large open

The space is open and colorful so the public can easily find their way through the space, as well as keeping back areas private. Careful attention has been paid to airflow and circulation to reduce airborne pathogens and odor. We hope to promote living in the moment like our pet friends do.



















CAFE SURROUND





CAT ARCHES



CAT TOWER









LIGHTING DIAGRAMS









SECTIONAL





## DITO OR





II. CAFE + DOG ROOM







QUIET ROOMS