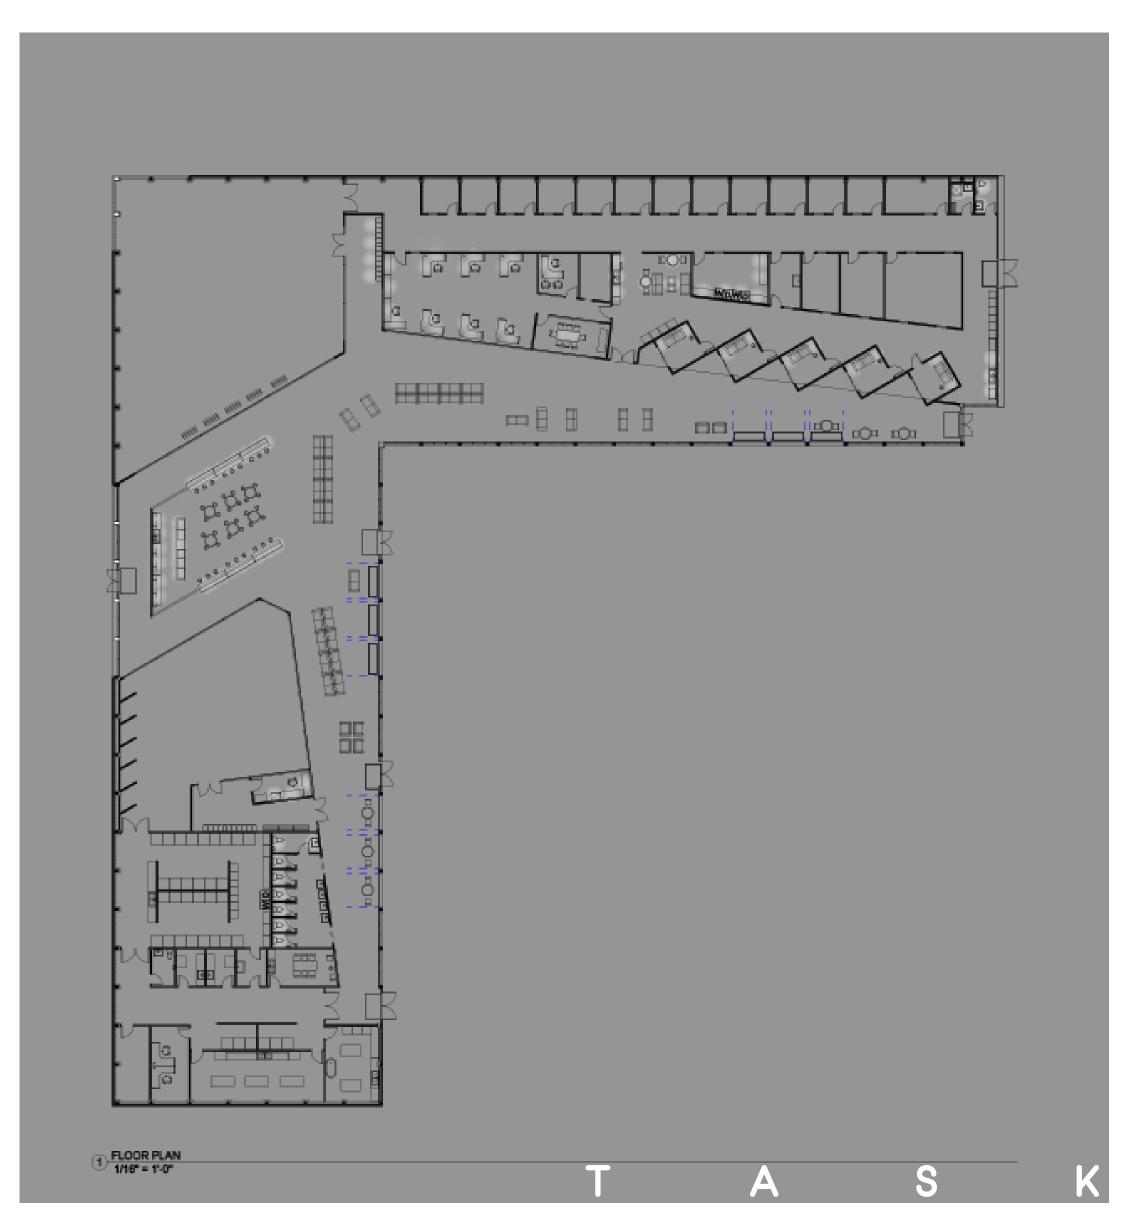

The building is open to the community and has a welcoming main entry as well as three other entrances that open to the Seattle Center, Large open

The space is open and colorful so the public can easily find their way through the space, as well as keeping back areas private. Careful attention has been paid to airflow and circulation to reduce airborne pathogens and odor. We hope to promote living in the moment like our pet friends do.