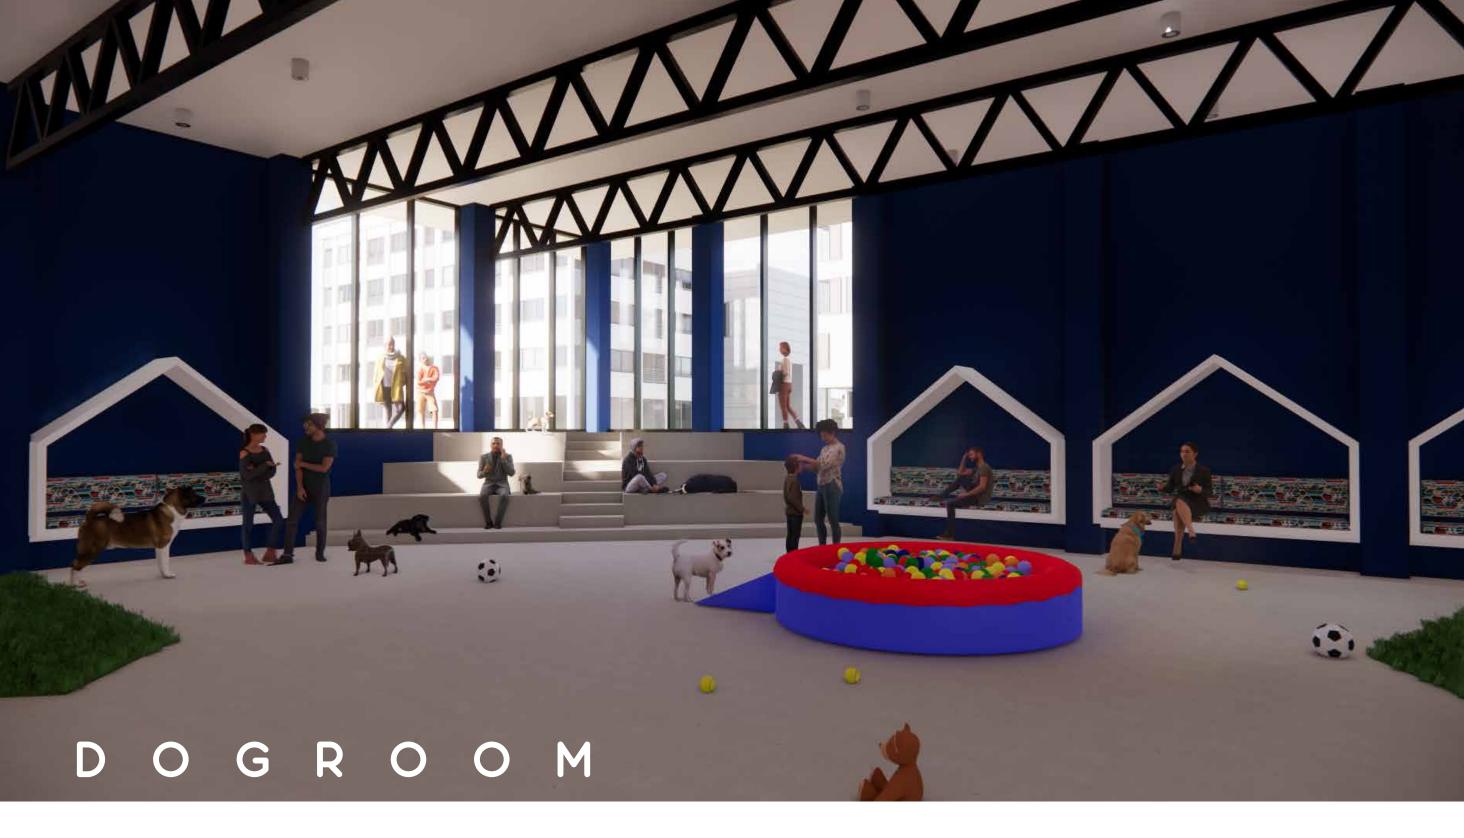

REDEFINE THE HUMAN-ANMAL **ENTRANCE** COURTYARD EXTERIOR PANELS O BLOCK DIAGRAMS DOG KENNELS DOG ROOM OFFICE ıtually LOUNGE CAT ROOM **KENNELS** VET SOUTHEAST VIEW **PLAN** EXPANSION AND COMPRESSION dog and cat rooms encourage play. Smaller areas house pets and allow for quiet contemplation and stress reduction. CONNECTION Creating an outlet to help urban dwellers connect with shelter pets and other animal lovers. FLOW l-bein USER EXPERIENCE HELP FIRST FLOOR Me Office Space 8% = 2000sf 1 WEST ELEVATION 1/16" = 1'-0" Dog Kennels for Respite 25% = 625Osf 230' - 5 25/32" Cat Kennels 5% = 1250sf Grooming for Wellness 2% Food Prep for Nourishment 2% Vet Services for Wellness IO% = 2SOOsf W/C I% = 25Osf **Deli** 69' - 7" 1 FIRST FLOOR 1/16" = 1'-0" 2 SECTION NORTH 1/16" = 1'-0" 1962 3 SECTION WEST 1/16" = 1'-0"

The building is open to the community and has a welcoming main entry as well as three other entrances that open to the Seattle Center, Large open

The space is open and colorful so the public can easily find their way through the space, as well as keeping back areas private. Careful attention has been paid to airflow and circulation to reduce airborne pathogens and odor. We hope to promote living in the moment like our pet friends do.