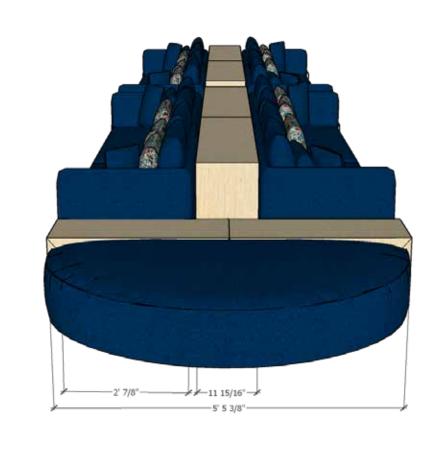

REDEFINE THE HUMAN-ANMAL **ENTRANCE** COURTYARD EXTERIOR PANELS O BLOCK DIAGRAMS DOG KENNELS DOG ROOM OFFICE ıtually LOUNGE CAT ROOM **KENNELS** VET SOUTHEAST VIEW **PLAN** EXPANSION AND COMPRESSION dog and cat rooms encourage play. Smaller areas house pets and allow for quiet contemplation and stress reduction. CONNECTION Creating an outlet to help urban dwellers connect with shelter pets and other animal lovers. FLOW l-bein USER EXPERIENCE HELP FIRST FLOOR Me Office Space 8% = 2000sf 1 WEST ELEVATION 1/16" = 1'-0" Dog Kennels for Respite 25% = 625Osf 230' - 5 25/32" Cat Kennels 5% = 1250sf Grooming for Wellness 2% Food Prep for Nourishment 2% Vet Services for Wellness IO% = 2SOOsf W/C I% = 25Osf **Deli** 69' - 7" 1 FIRST FLOOR 1/16" = 1'-0" 2 SECTION NORTH 1/16" = 1'-0" 1962 3 SECTION WEST 1/16" = 1'-0"