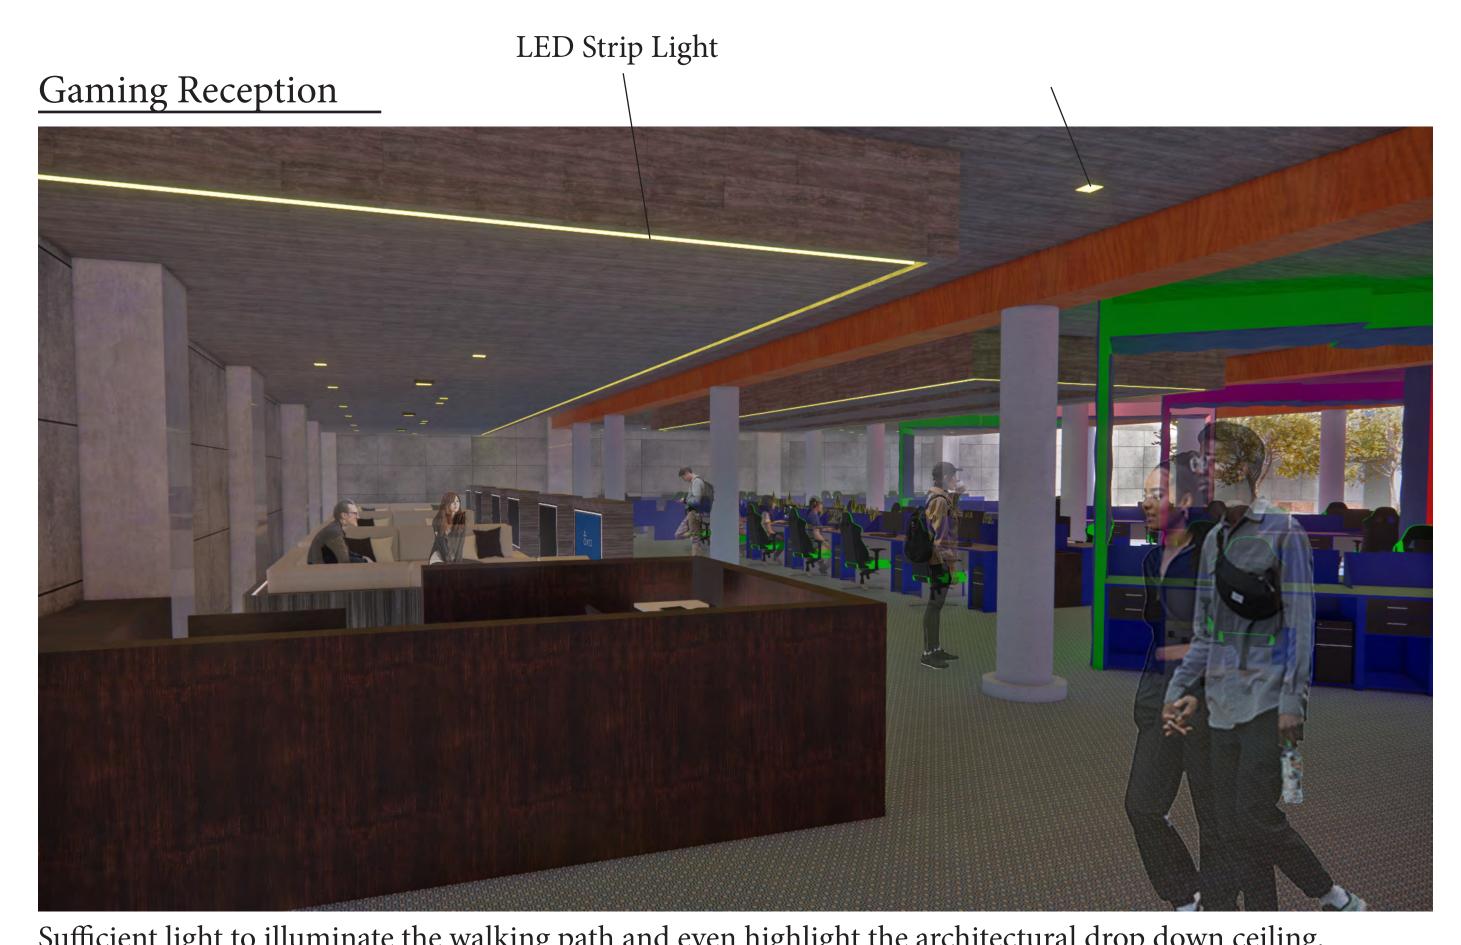

When there is no game, this space could also be used to watch movies and other shows.

- Screen wall that was designed using repetition, scale, and regular - irregular shapes.

Sufficient light to illuminate the walking path and even highlight the architectural drop down ceiling. Entry experience from the ramp that directly lead to the reception area of the gaming area in the