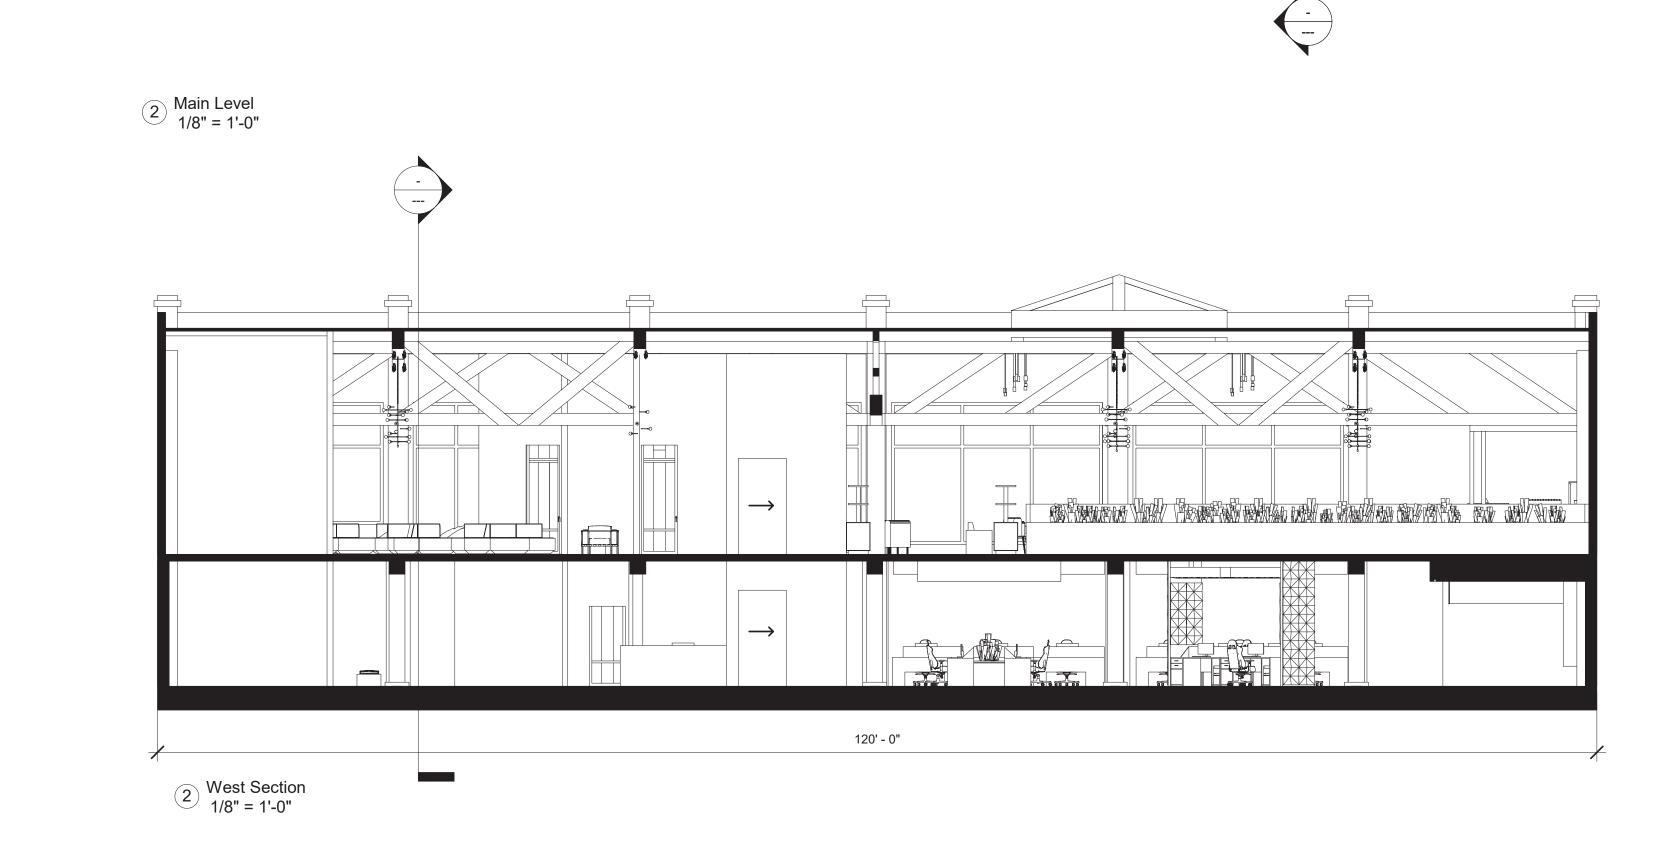

Using volumetric scale and taking advantage of the high celing that the site provided, makes the open

into it which act as a reminder that this is not just a workspace.

setting of the cafe even more open and welcoming.