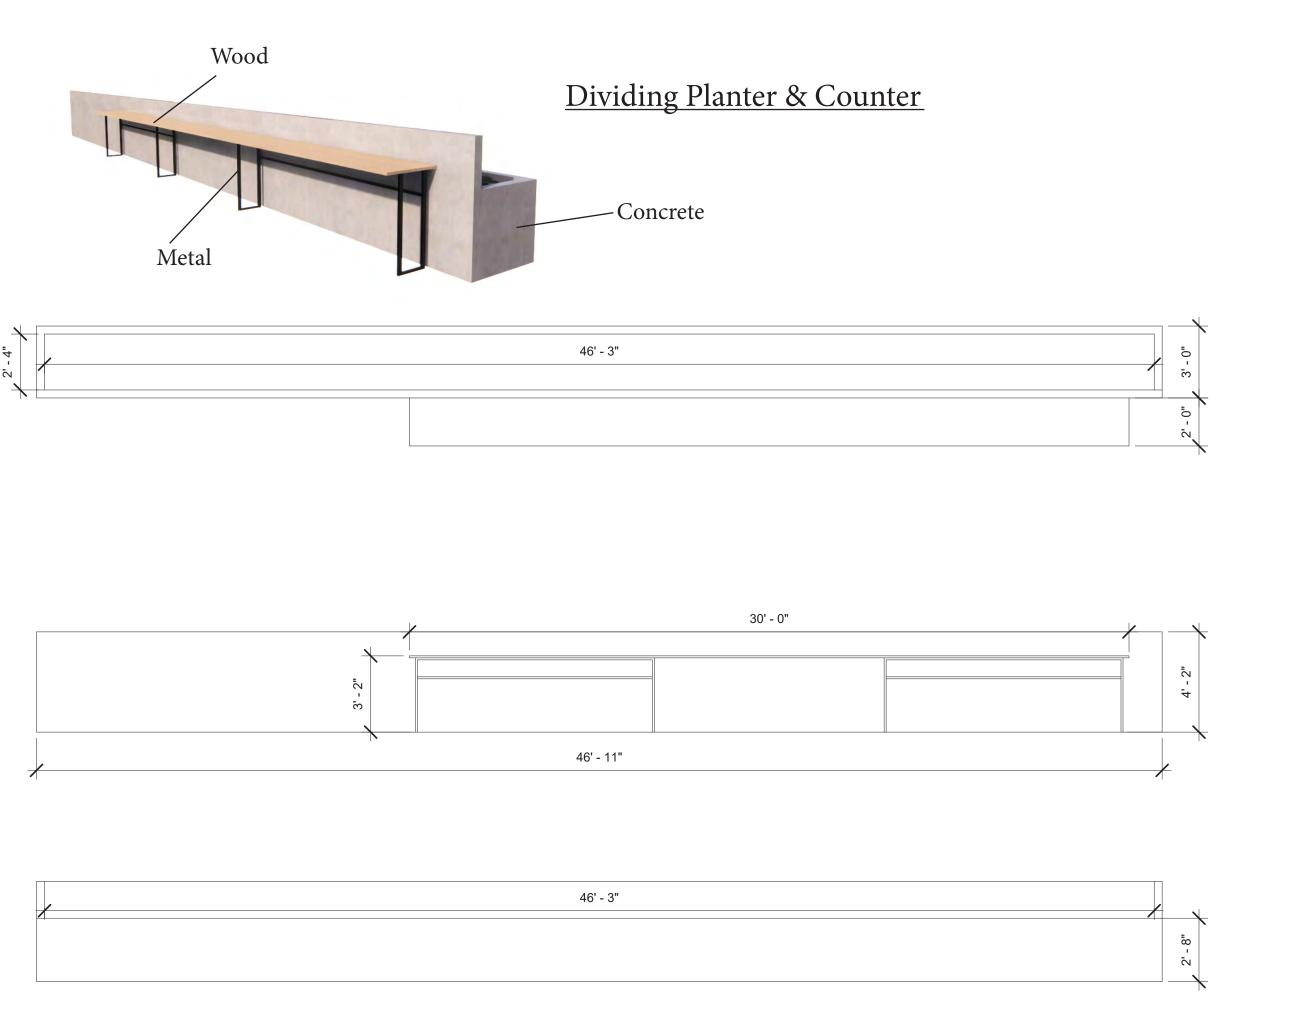

## 1523 10th Ave Seattle, Washington Total Square Footage: 22,000

With the illumination, the warm and cozy atmosphere of the cafe will be prominent.

- A divider that divide the cafe from learning, and working area with a bar counter and