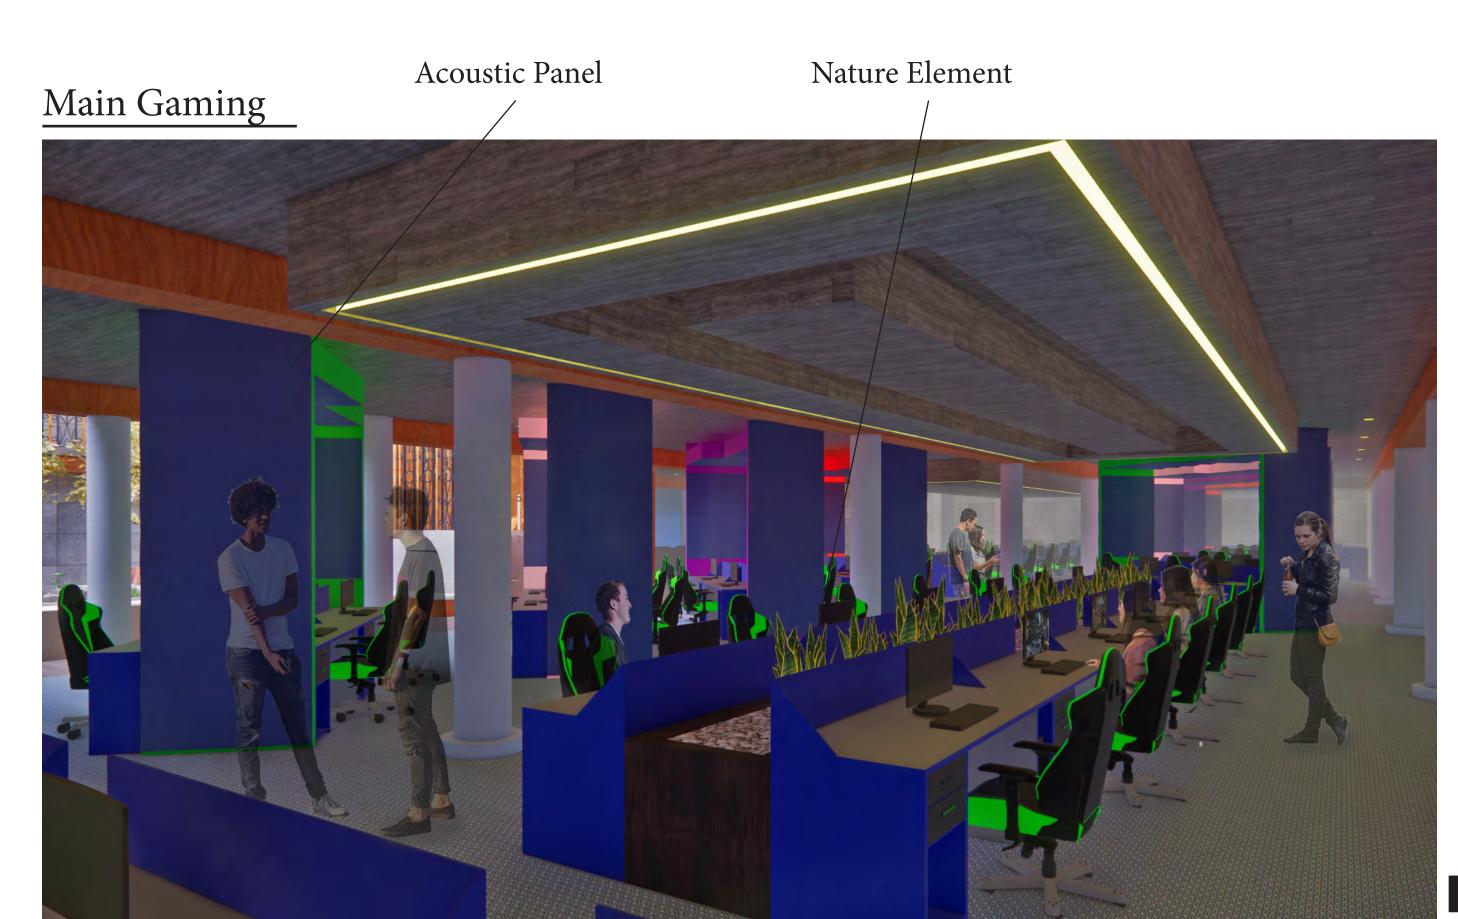

Different type of seating arrangements to accomodate different group or person which are repeated symmetrically for function and uniformity.

Huge space viewable from other area that ties all the program together.