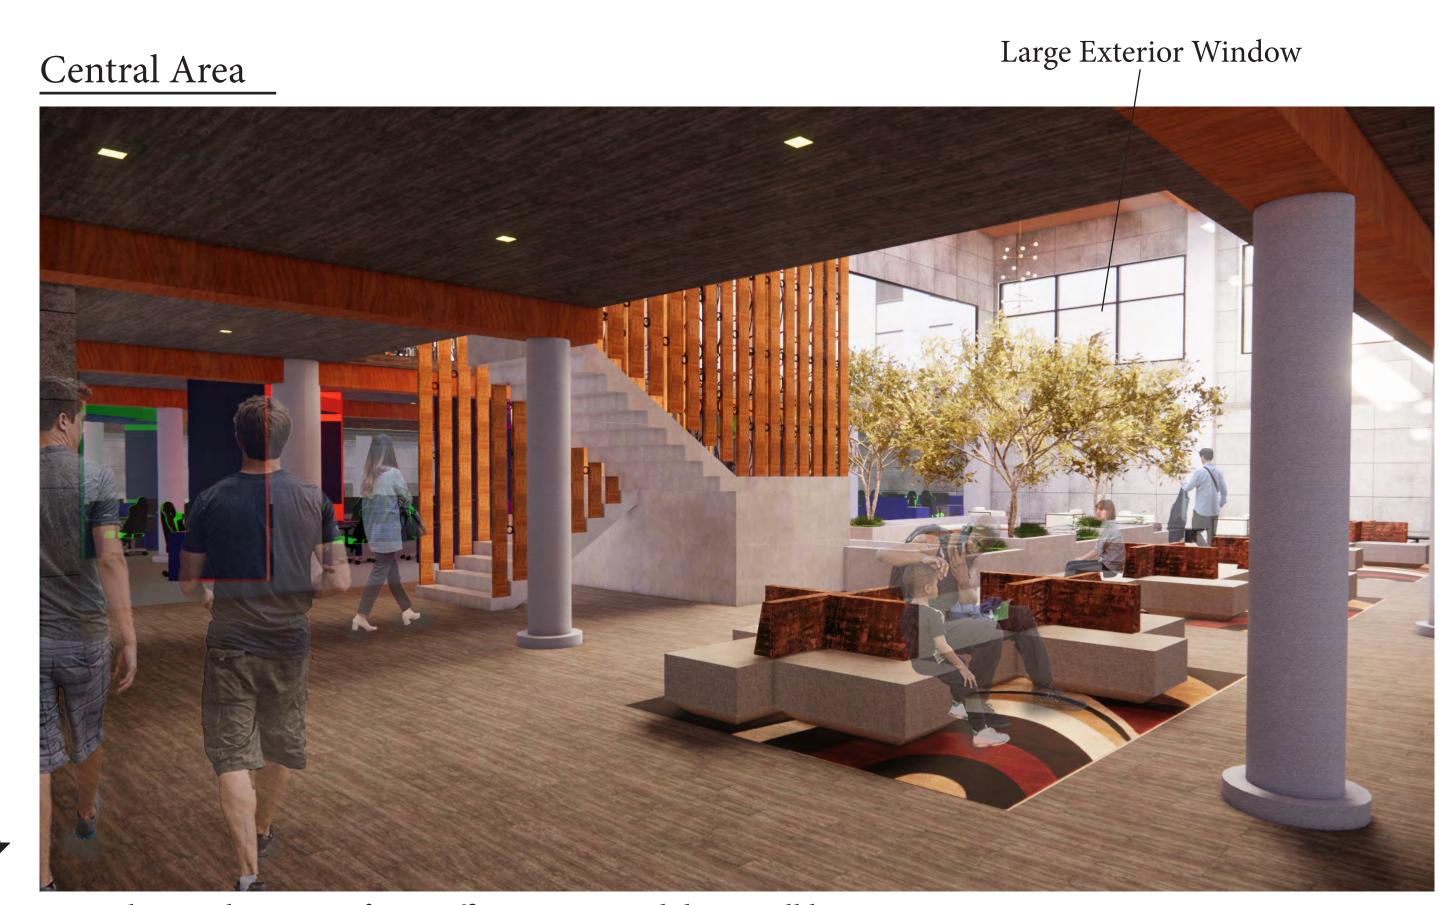

Different type of seating arrangements to accomodate different group or person which are repeated symmetrically for function and uniformity.

Huge space viewable from other area that ties all the program together.

The best place to socialize and refresh your mind by looking at nature, accompanied by natural light that comes down from the skylight.

- Huge bench with monolithic feature, complimented with nature and water element.