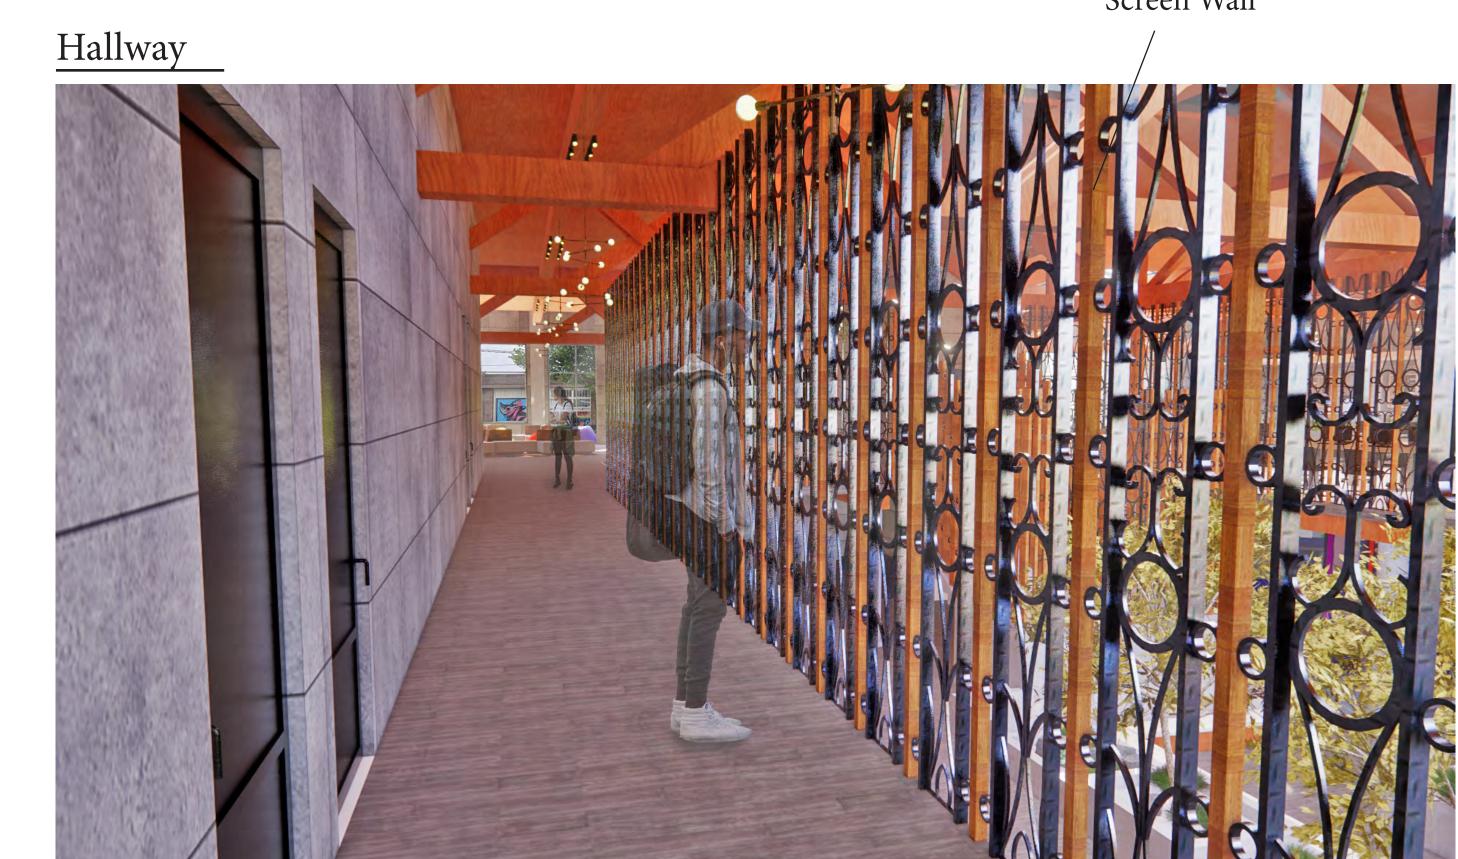

When there is no game, this space could also be used to watch movies and other shows.

- Screen wall that was designed using repetition, scale, and regular - irregular shapes.

Sufficient light to illuminate the walking path and even highlight the architectural drop down ceiling. Entry experience from the ramp that directly lead to the reception area of the gaming area in the