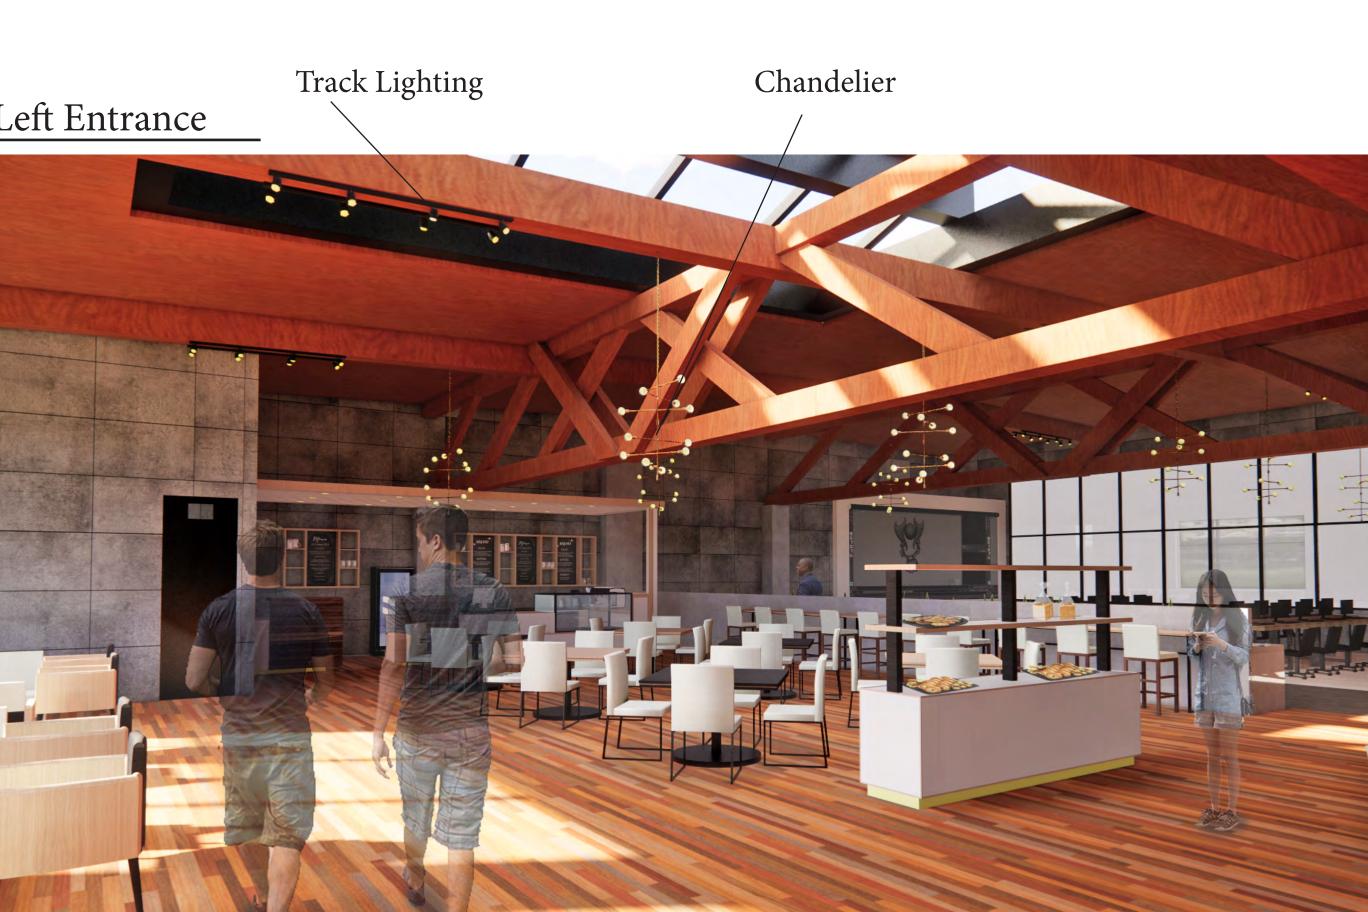

## 1523 10th Ave Seattle, Washington Total Square Footage: 22,000

With the illumination, the warm and cozy atmosphere of the cafe will be prominent.

- A divider that divide the cafe from learning, and working area with a bar counter and

Using volumetric scale and taking advantage of the high celing that the site provided, makes the open

into it which act as a reminder that this is not just a workspace.

setting of the cafe even more open and welcoming.