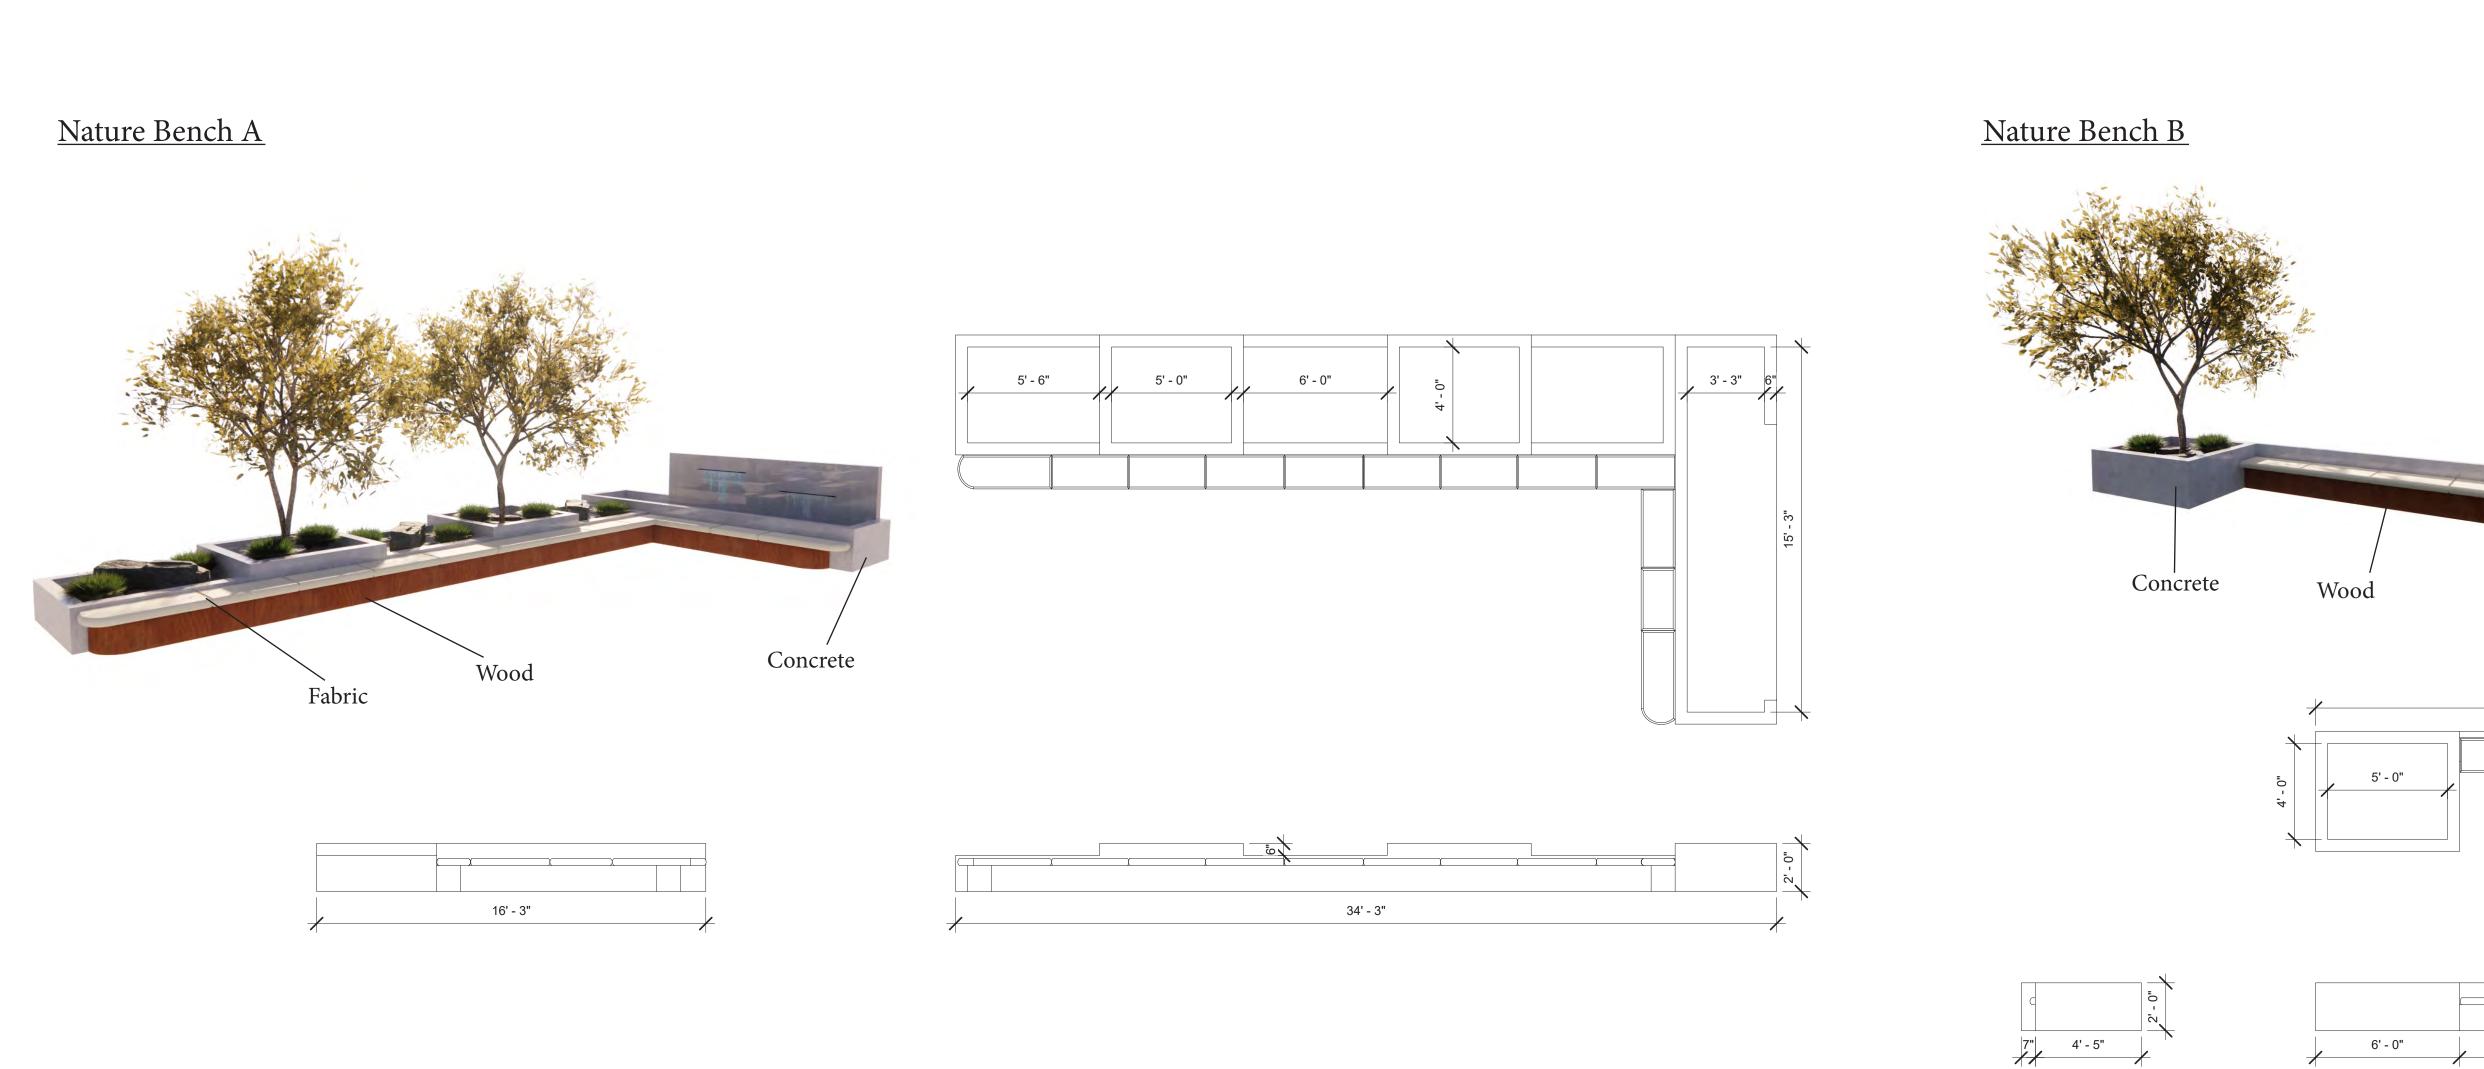

The best place to socialize and refresh your mind by looking at nature, accompanied by natural light that comes down from the skylight.

- Huge bench with monolithic feature, complimented with nature and water element.

- Smaller bench to close the area and provide more seating.

- Comfortable sofa made for console gaming area that allows 4-6 people to sit on it.