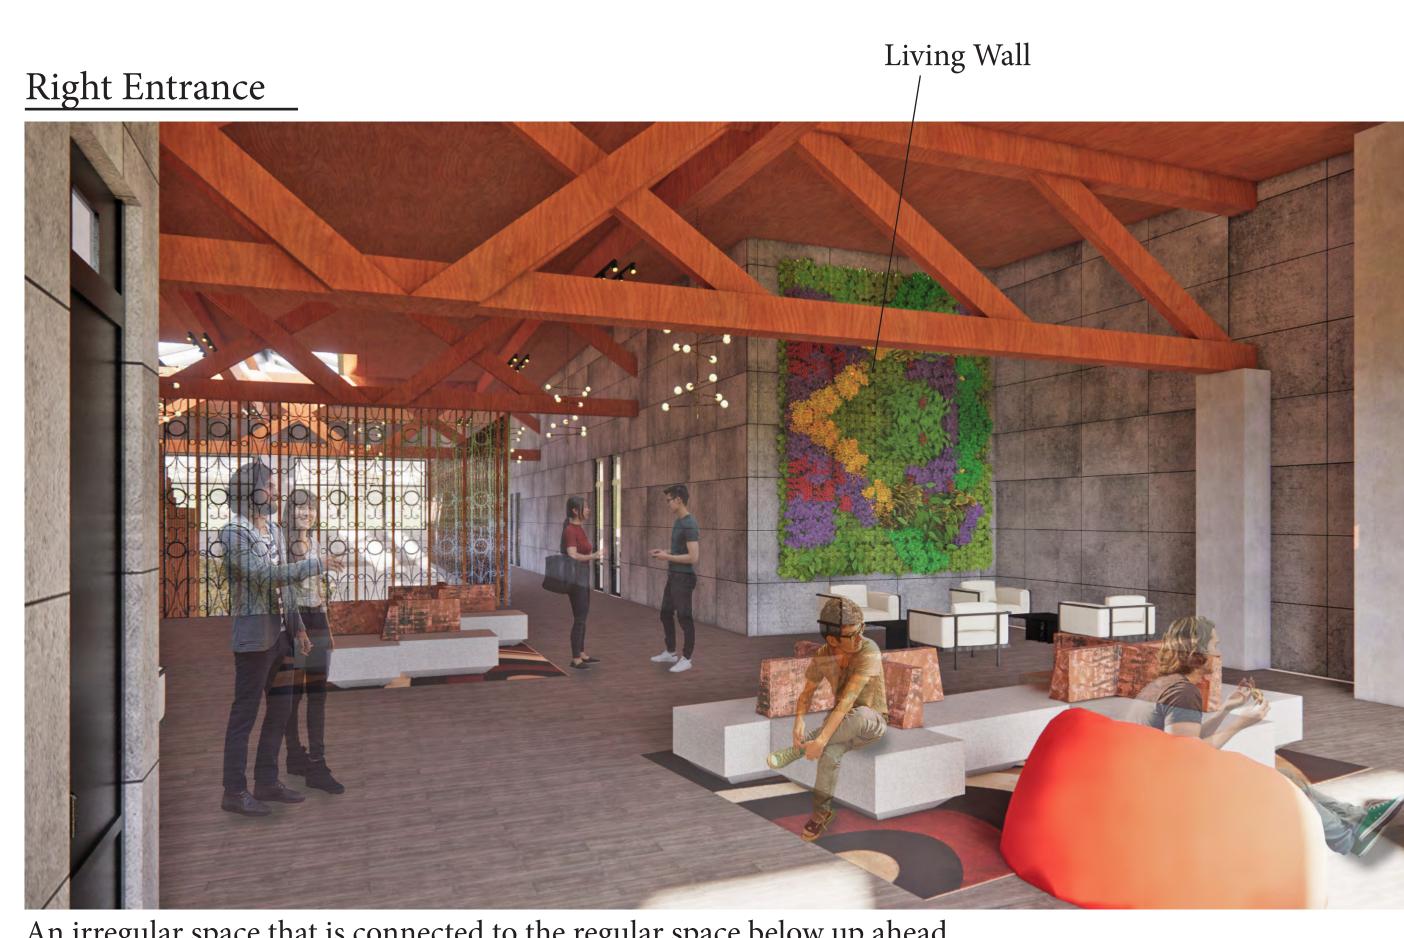

An irregular space that is connected to the regular space below up ahead. Seating arrangements that is multi-functioned because of the space itself.

Space to gather and enjoy watching a gaming tournament comfortably.