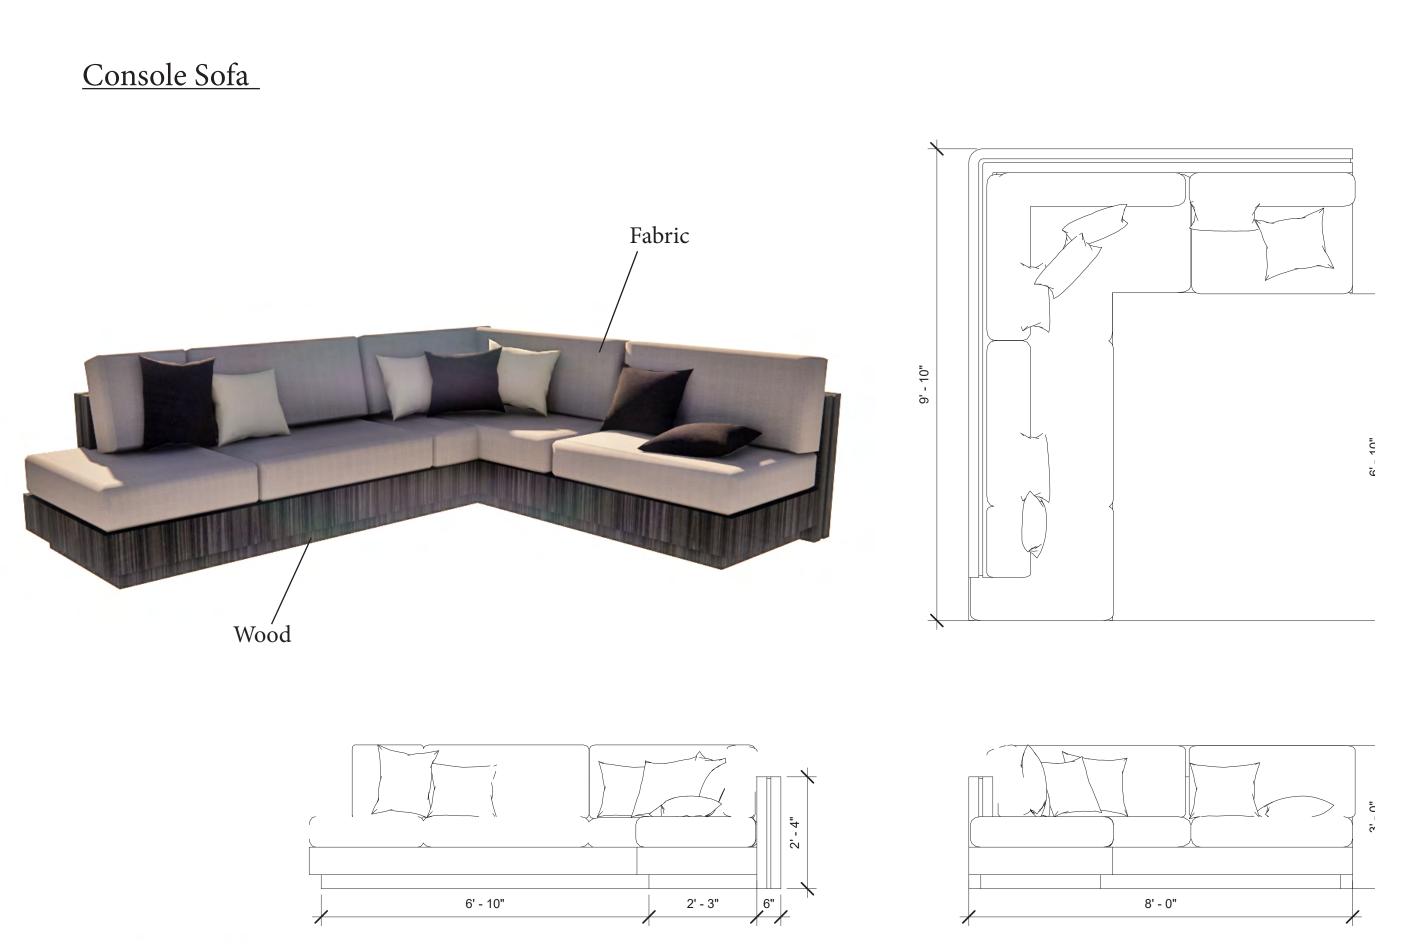

- Smaller bench to close the area and provide more seating.

- Comfortable sofa made for console gaming area that allows 4-6 people to sit on it.