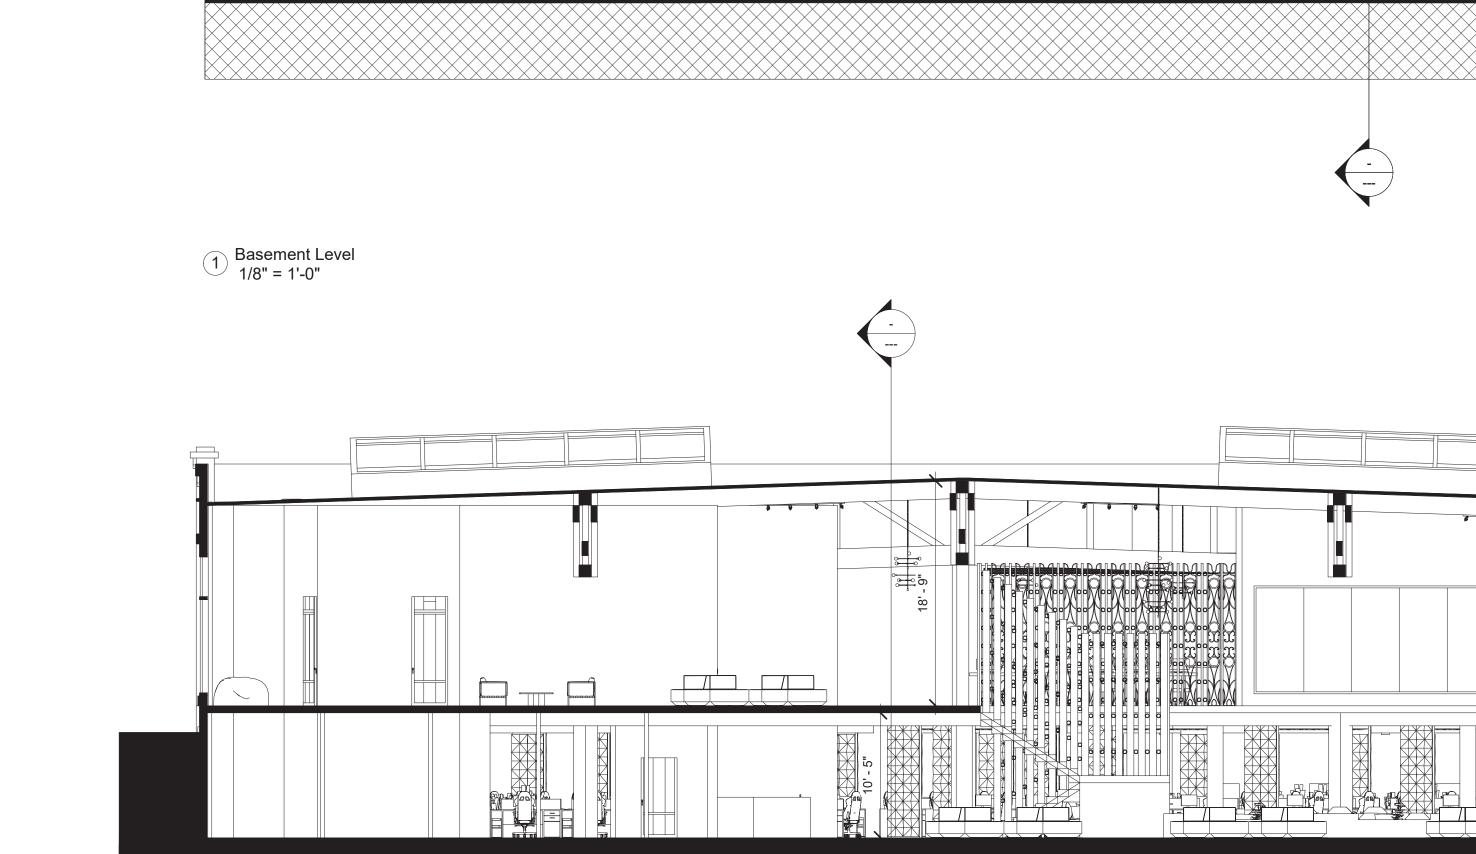

Using volumetric scale and taking advantage of the high celing that the site provided, makes the open

into it which act as a reminder that this is not just a workspace.

setting of the cafe even more open and welcoming.