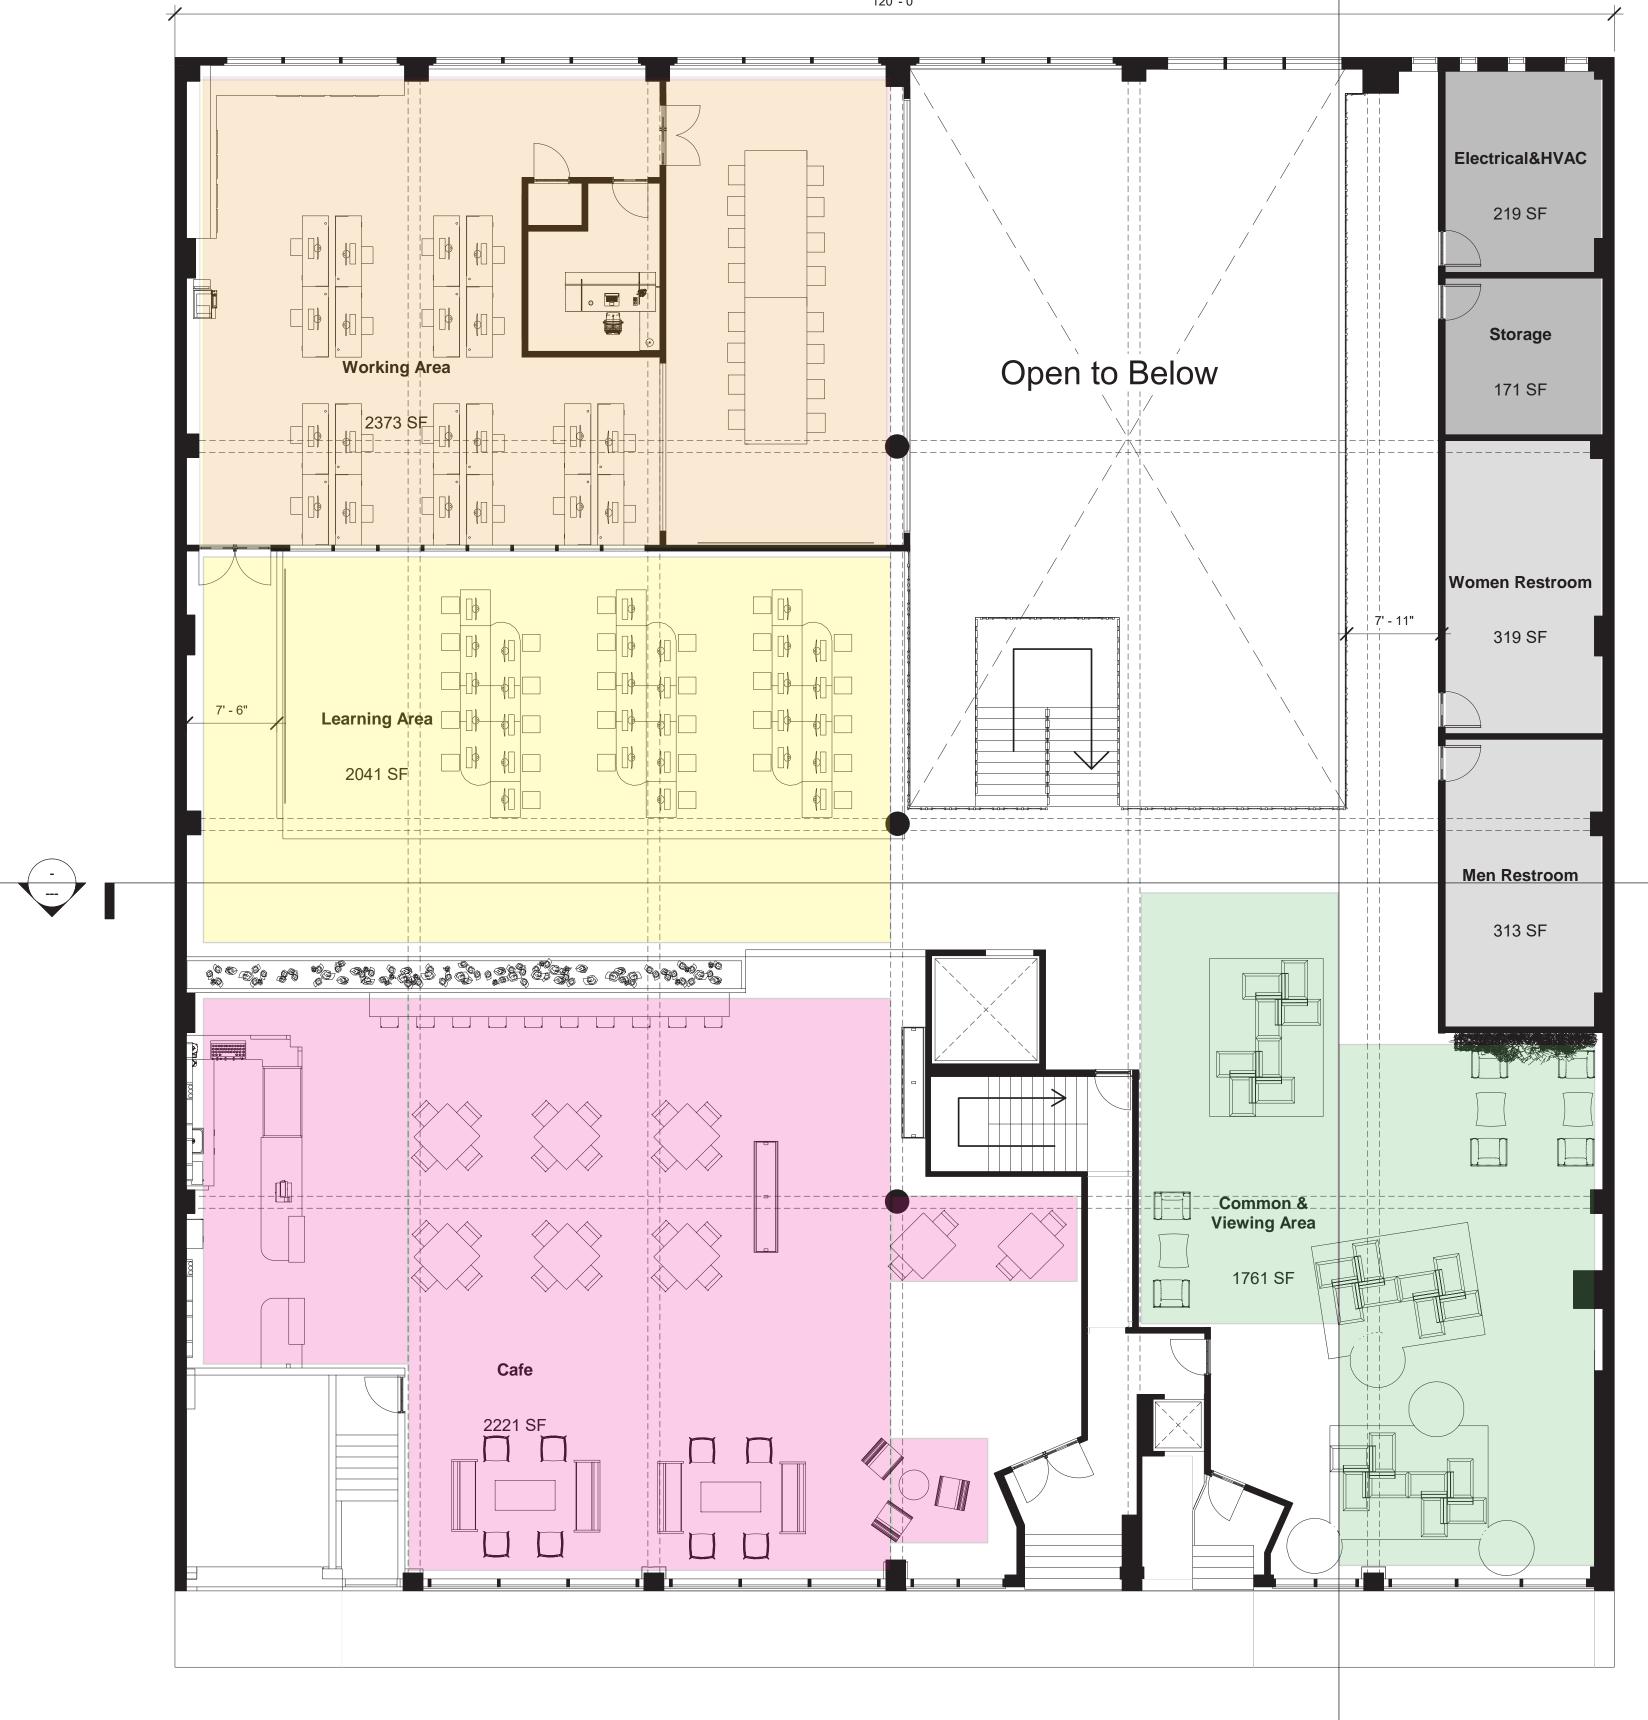

## 1523 10th Ave Seattle, Washington Total Square Footage: 22,000

With the illumination, the warm and cozy atmosphere of the cafe will be prominent.

- A divider that divide the cafe from learning, and working area with a bar counter and

Using volumetric scale and taking advantage of the high celing that the site provided, makes the open

into it which act as a reminder that this is not just a workspace.

setting of the cafe even more open and welcoming.

GAMIGU is a gaming center that had been manifested like a guild for people with common interest

in gaming and to introduce and welcome others to the world of gaming to have fun, socialize, learn,

Coping with stress is not an easy thing to do, and too much of it will not be healthy for your mind.

Personally, I had my ups and down because of stress that keeps building up.

to promote wholesome communal experiences.

work and de-stress.

Point of View

Cal Anderson Park

- North of the site there will be Cal Anderson Park. - South-West of the site there is QFC . - North-West of the site is Seattle Central College where most of the target market will be. -Surrounding the site there is cafes, boutique store, bar and plenty of parking space.