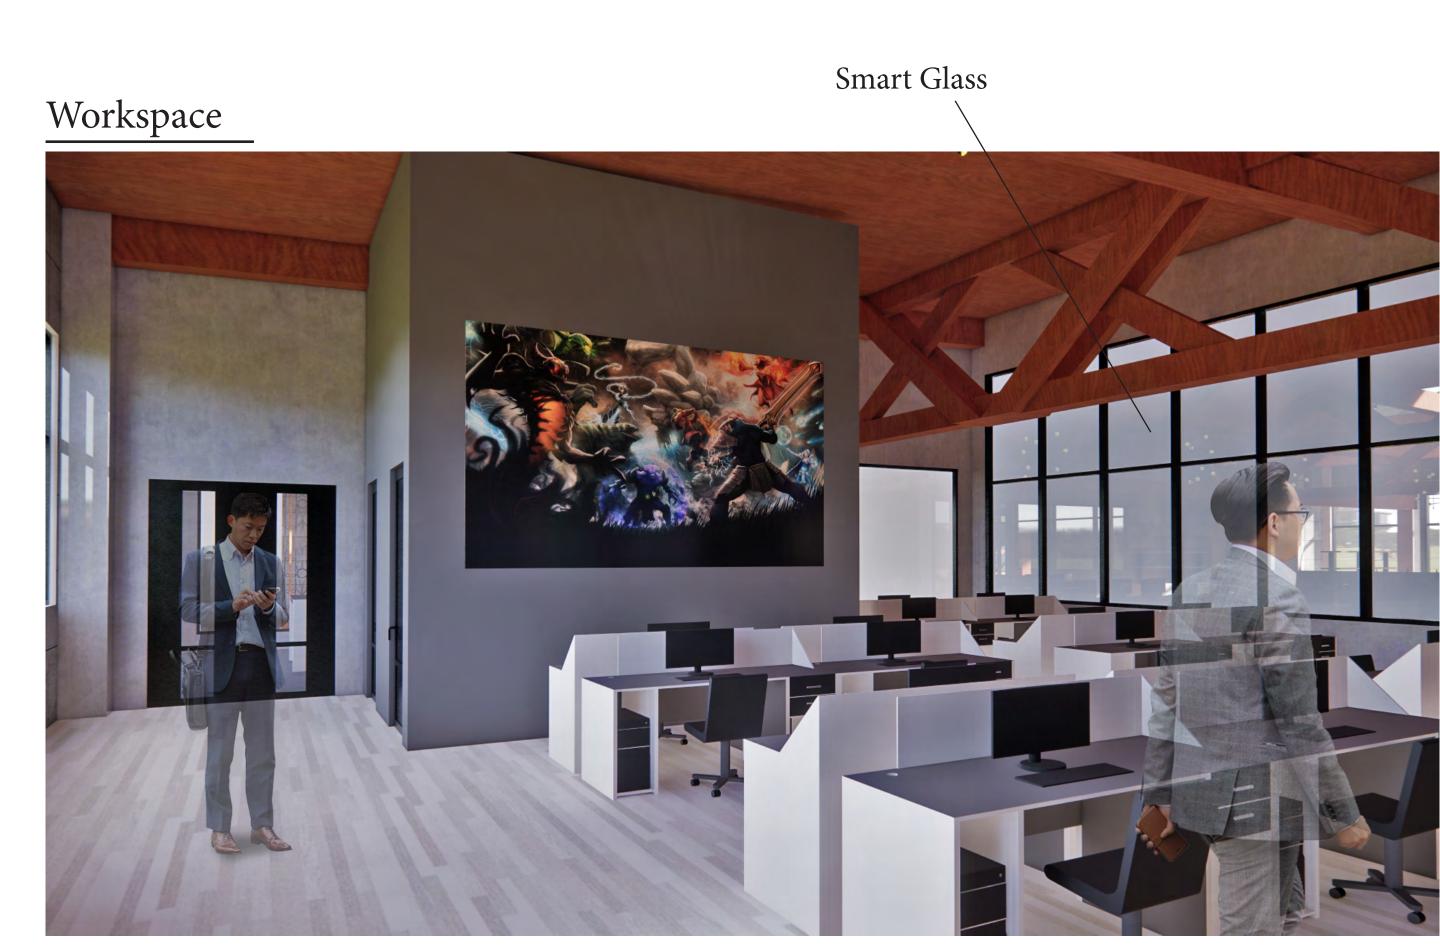

Using volumetric scale and taking advantage of the high celing that the site provided, makes the open

into it which act as a reminder that this is not just a workspace.

setting of the cafe even more open and welcoming.