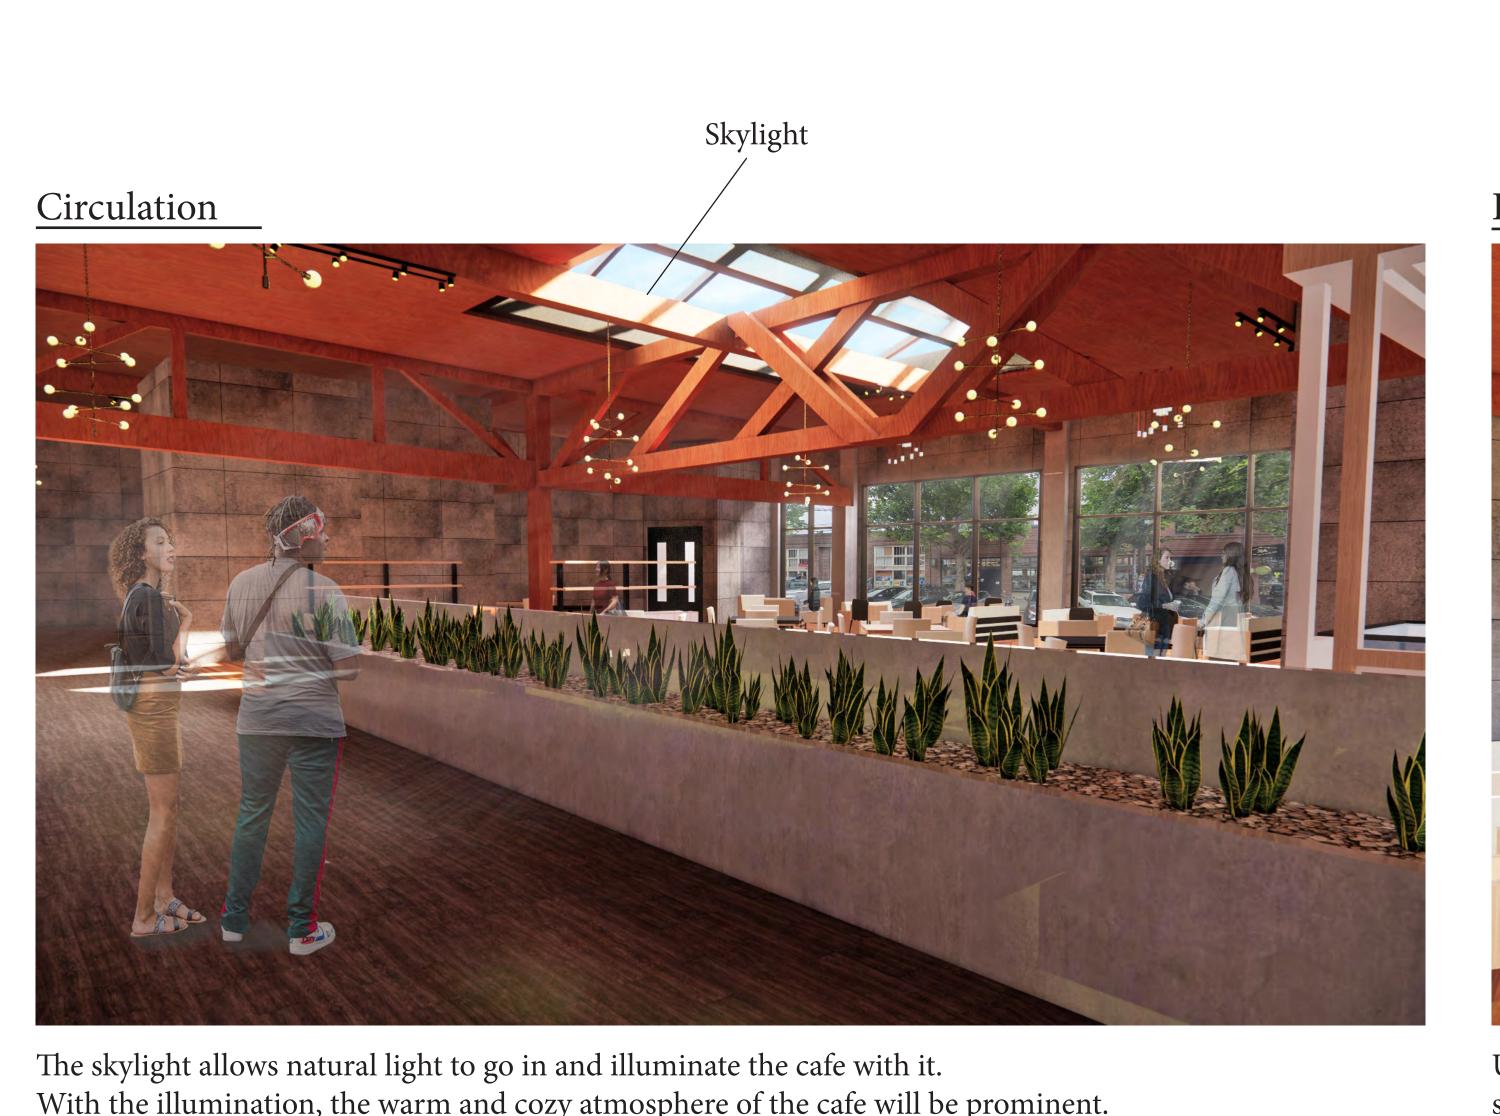

## 1523 10th Ave Seattle, Washington Total Square Footage: 22,000

With the illumination, the warm and cozy atmosphere of the cafe will be prominent.

- A divider that divide the cafe from learning, and working area with a bar counter and

Using volumetric scale and taking advantage of the high celing that the site provided, makes the open

into it which act as a reminder that this is not just a workspace.

setting of the cafe even more open and welcoming.