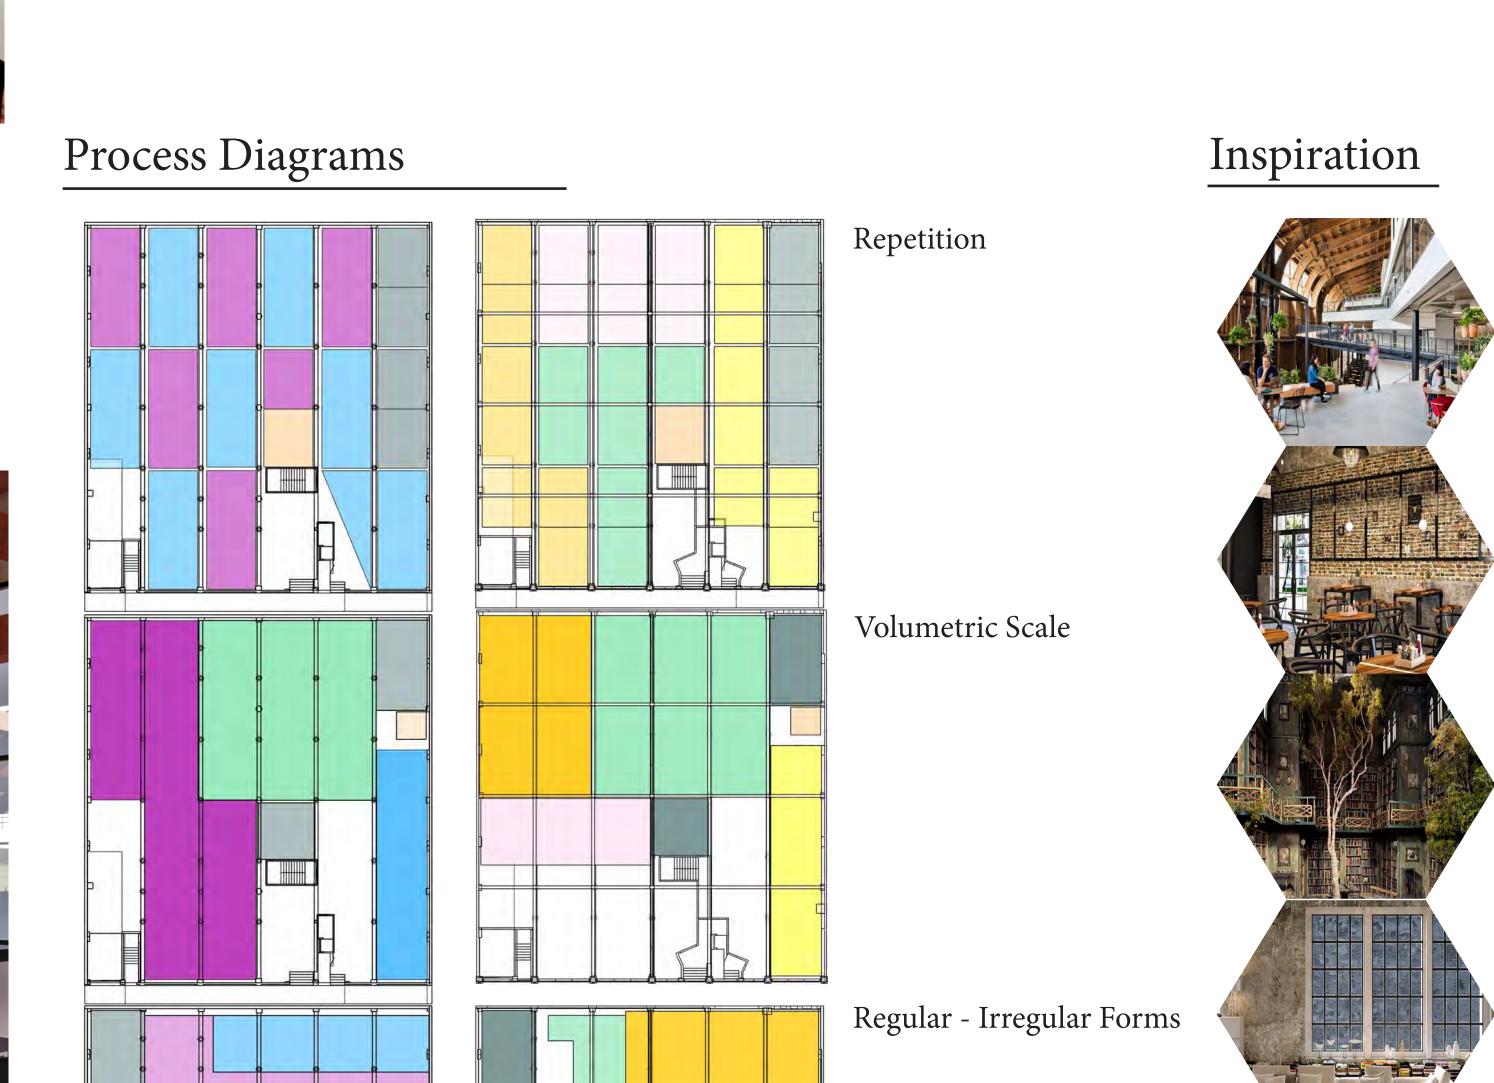

When there is no game, this space could also be used to watch movies and other shows.

- Screen wall that was designed using repetition, scale, and regular - irregular shapes.

Sufficient light to illuminate the walking path and even highlight the architectural drop down ceiling. Entry experience from the ramp that directly lead to the reception area of the gaming area in the

Different type of seating arrangements to accomodate different group or person which are repeated symmetrically for function and uniformity.

Huge space viewable from other area that ties all the program together.