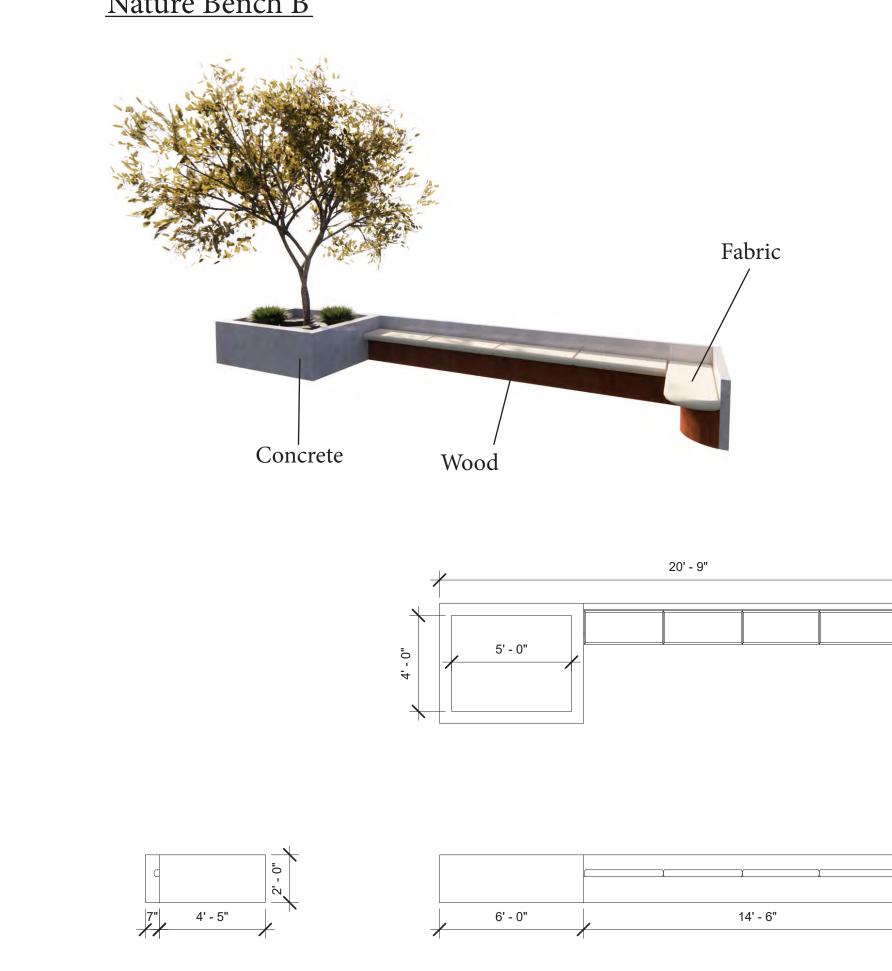

The best place to socialize and refresh your mind by looking at nature, accompanied by natural light that comes down from the skylight.

- Huge bench with monolithic feature, complimented with nature and water element.

- Smaller bench to close the area and provide more seating.

- Comfortable sofa made for console gaming area that allows 4-6 people to sit on it.