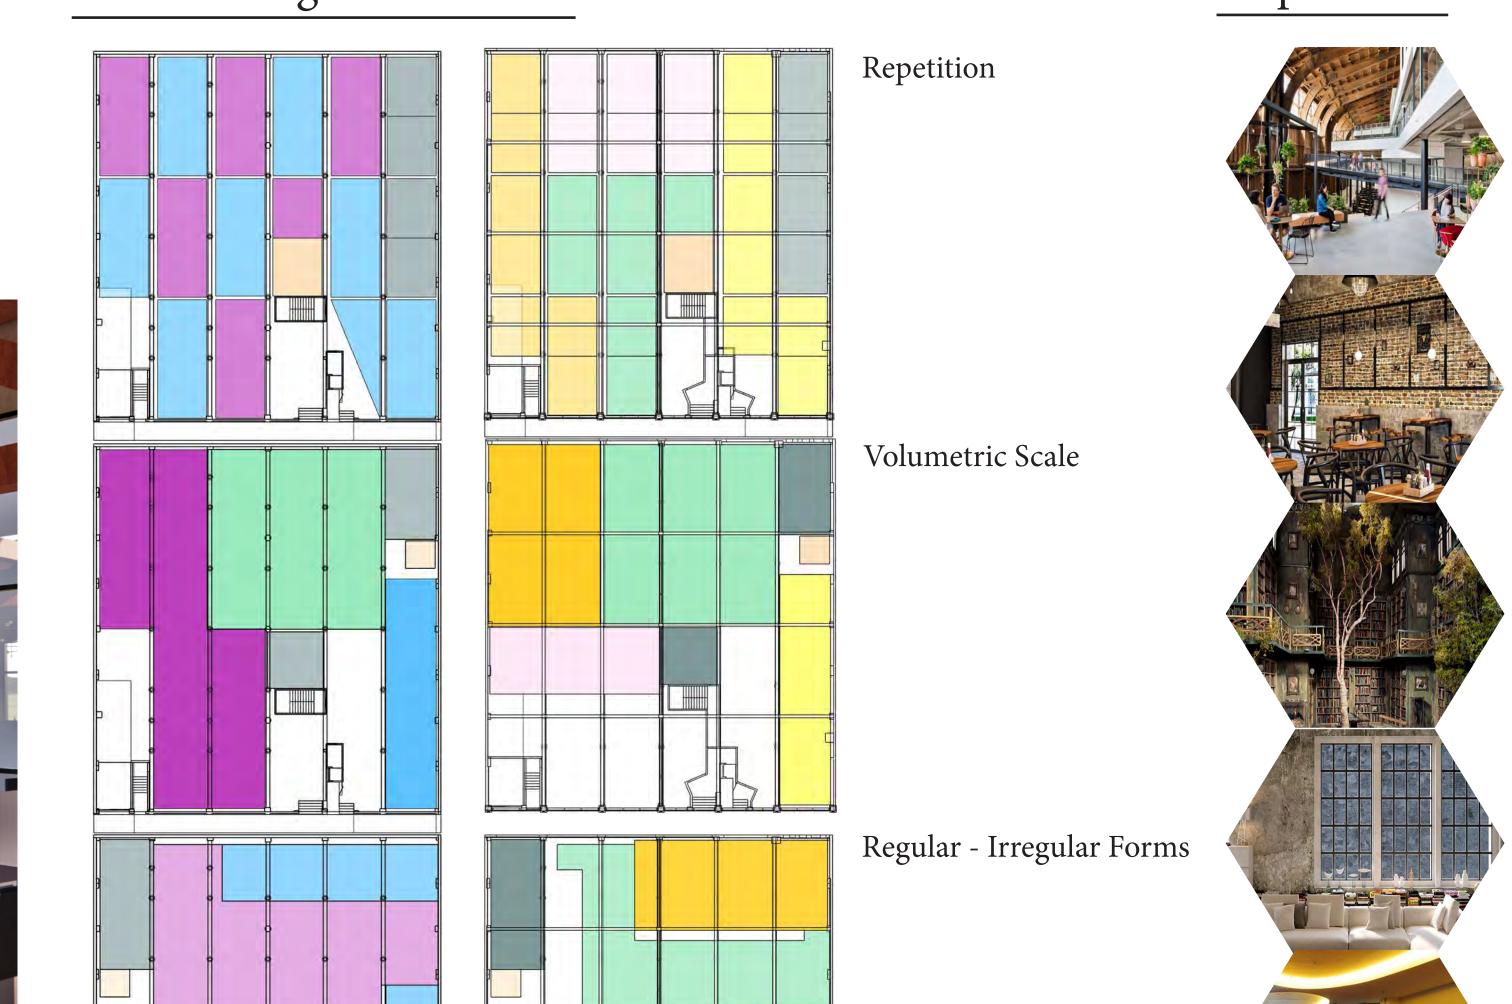

When there is no game, this space could also be used to watch movies and other shows.

- Screen wall that was designed using repetition, scale, and regular - irregular shapes.

Sufficient light to illuminate the walking path and even highlight the architectural drop down ceiling. Entry experience from the ramp that directly lead to the reception area of the gaming area in the

Different type of seating arrangements to accomodate different group or person which are repeated symmetrically for function and uniformity.

Huge space viewable from other area that ties all the program together.