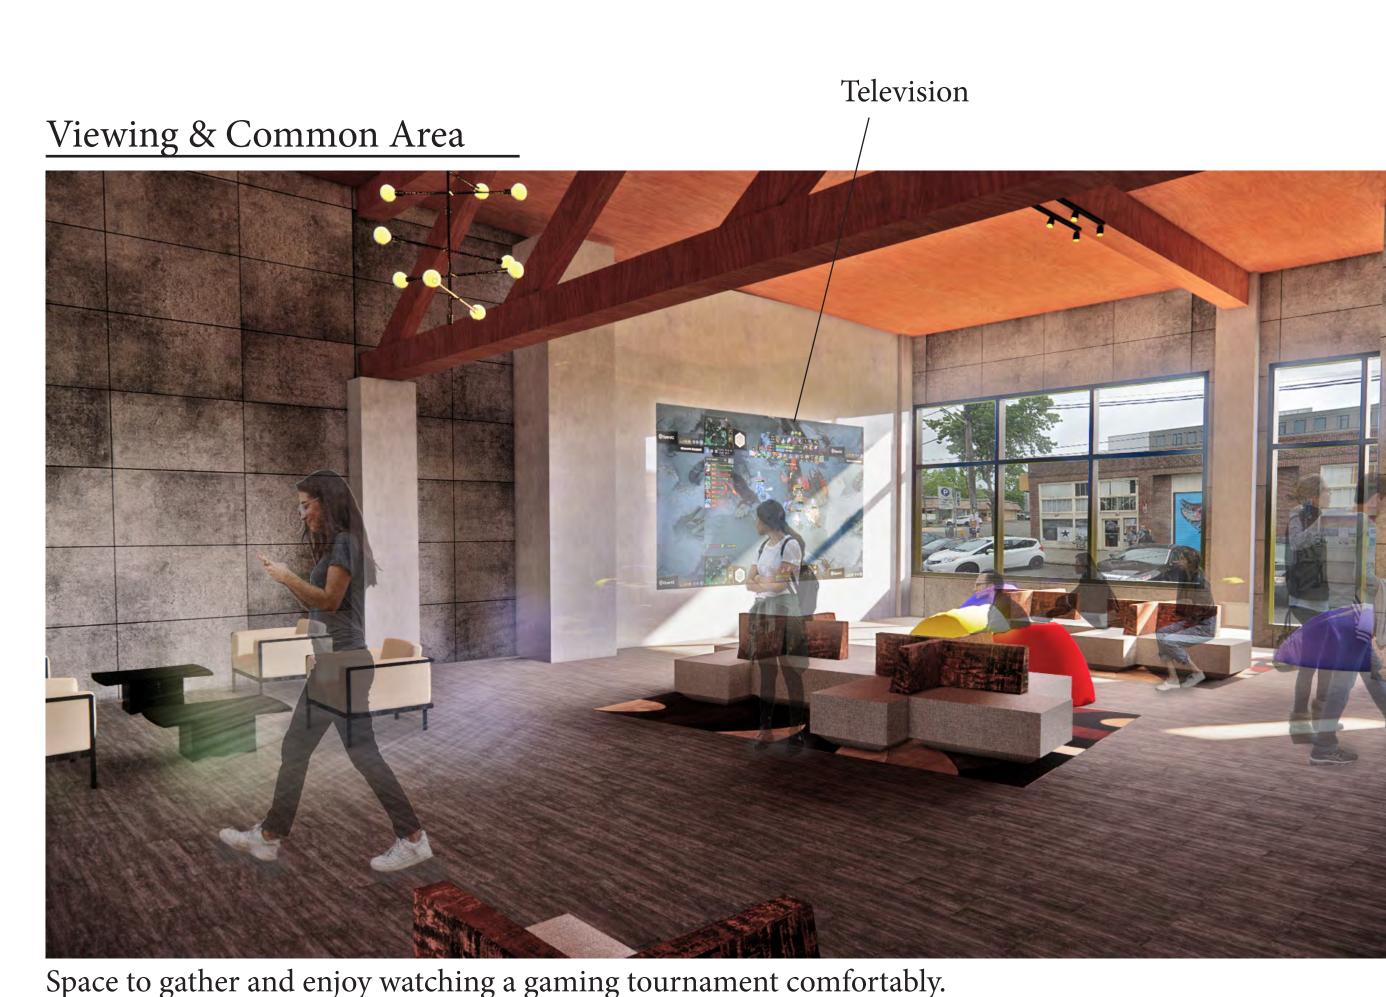

An irregular space that is connected to the regular space below up ahead. Seating arrangements that is multi-functioned because of the space itself.

Space to gather and enjoy watching a gaming tournament comfortably.

When there is no game, this space could also be used to watch movies and other shows.

- Screen wall that was designed using repetition, scale, and regular - irregular shapes.

Sufficient light to illuminate the walking path and even highlight the architectural drop down ceiling. Entry experience from the ramp that directly lead to the reception area of the gaming area in the