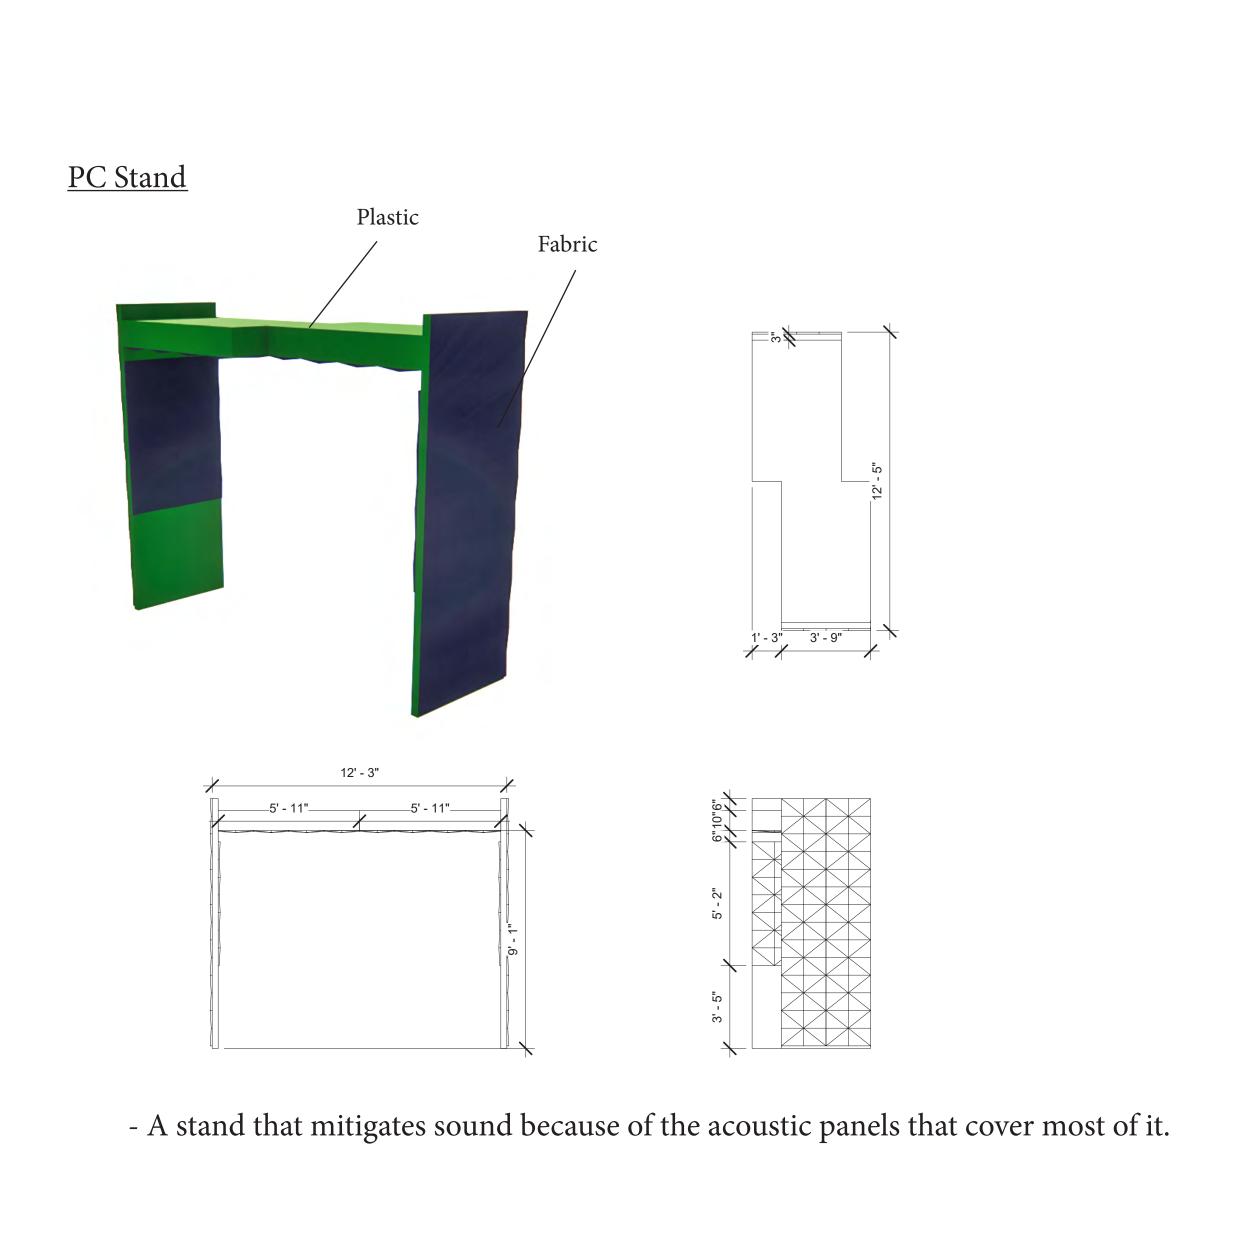

cient light to illuminate the walking path and even highlight the architectural drop down ceiling. Entry experience from the ramp that directly lead to the reception area of the gaming area in the



Different type of seating arrangements to accomodate different group or person which are repeated symmetrically for function and uniformity.













Huge space viewable from other area that ties all the program together.

The best place to socialize and refresh your mind by looking at nature, accompanied by natural light that comes down from the skylight.



- Huge bench with monolithic feature, complimented with nature and water element.



- Smaller bench to close the area and provide more seating.



- Comfortable sofa made for console gaming area that allows 4-6 people to sit on it.