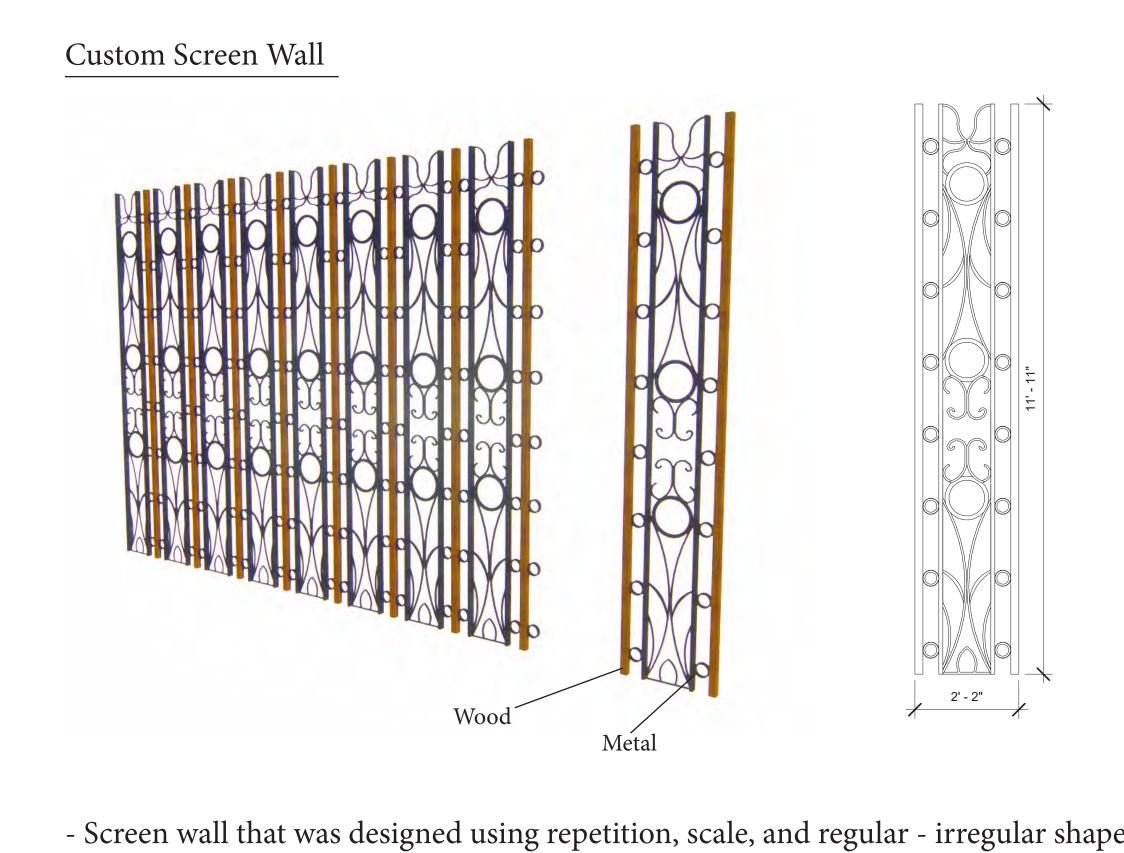

When there is no game, this space could also be used to watch movies and other shows.

- Screen wall that was designed using repetition, scale, and regular - irregular shapes.

Sufficient light to illuminate the walking path and even highlight the architectural drop down ceiling. Entry experience from the ramp that directly lead to the reception area of the gaming area in the