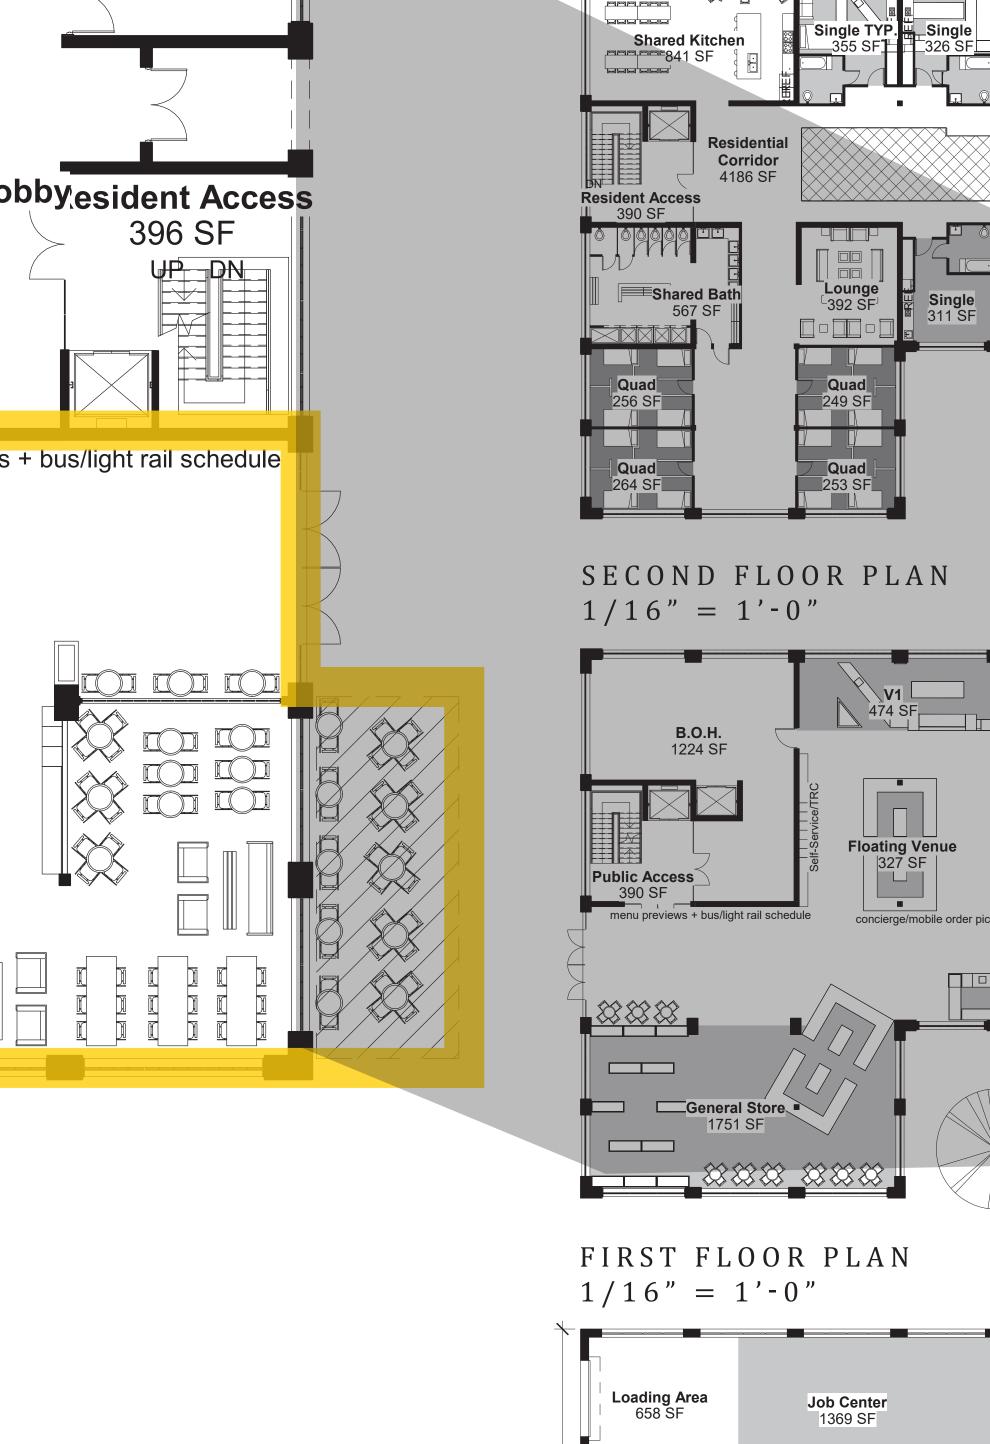

through design-specific transformation, as well as through the program of the site which seeks to transform lives in meaningful and sustainable ways. Exposure an enclosure are incorporated through spacial and design choices that create an experience that invites interaction between a diverse range of community while also providing enclose and secure areas for social services and for housing aimed at fostering personal agency fine ambitious design and program of Platform Market Hall requires balance to ensure the users are able to access programmatic elements with an empowering sense of equity and users are able to access programmatic elements with an empowering sense of equity and users are able to access programmatic elements with an empowering sense of equity and access.























LONGITUDINAL SECTION
1/16" = 1'-0"





CAFE FF&E