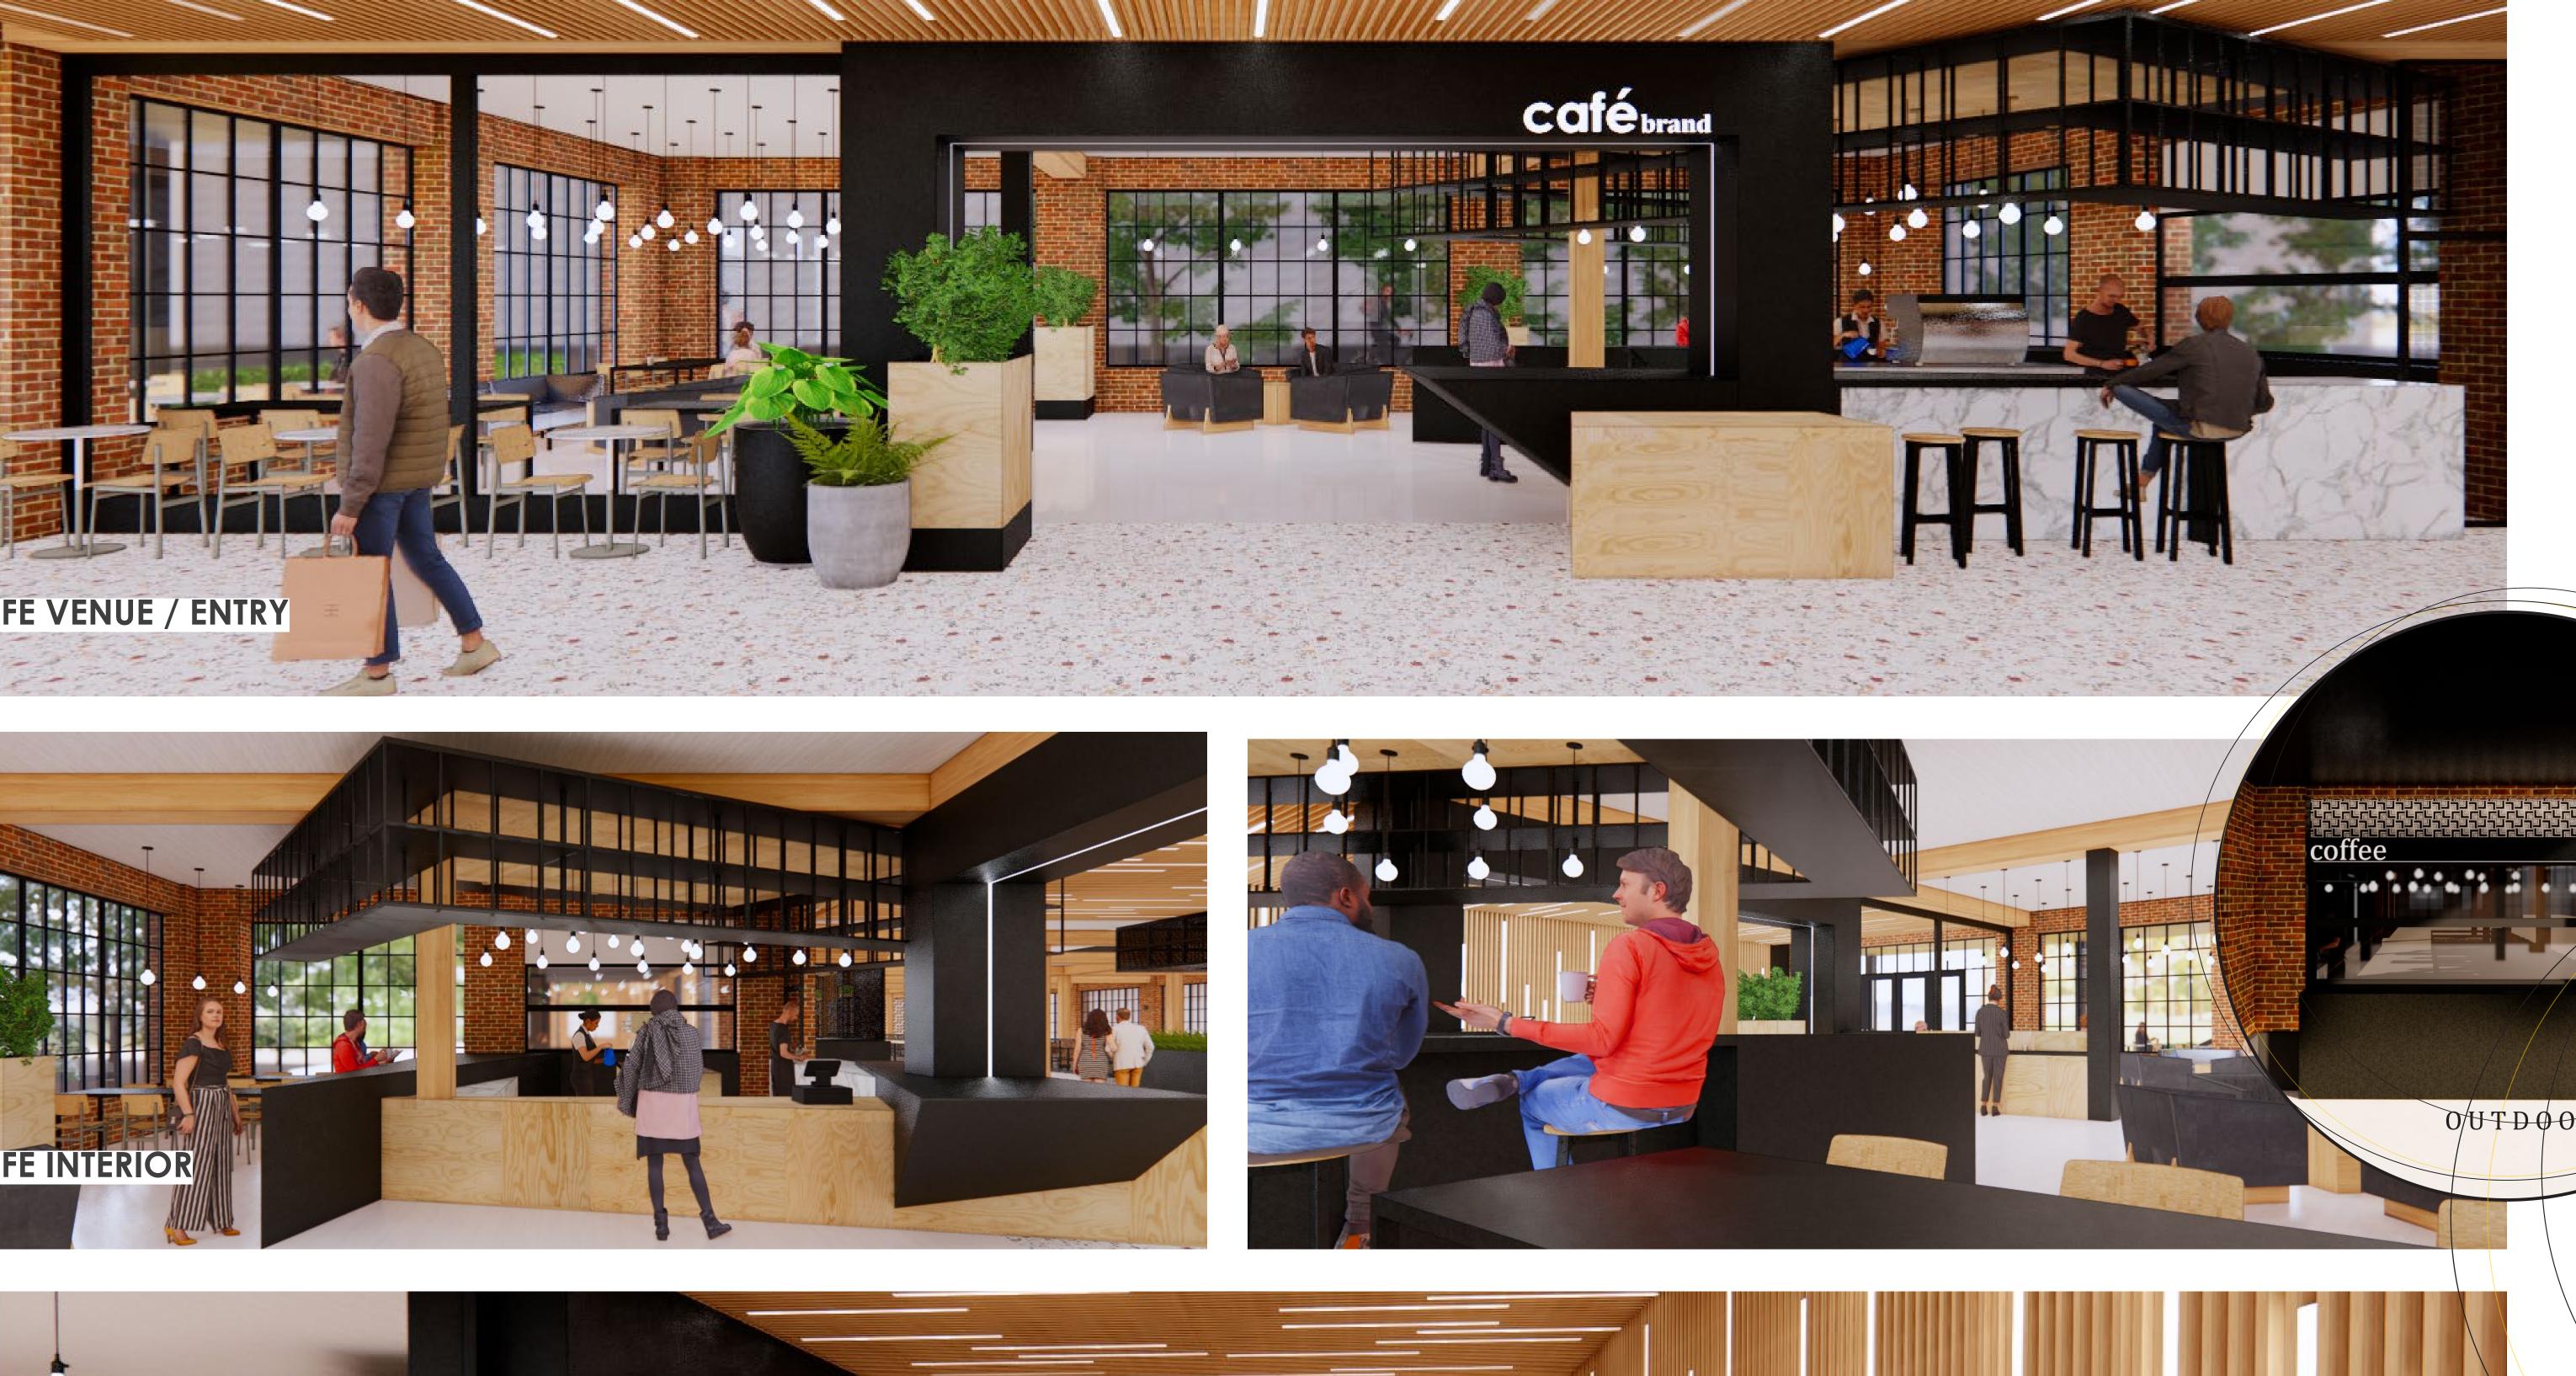

site through design-specific transformation, as well as through the program of the site which seeks to transform lives in meaningful and sustainable ways. Exposure an enclosure are incorporated through spacial and design choices that create an experience that invites interaction between a diverse range of community while also providing enclose and secure areas for social services and for housing aimed at fostering personal agency fine ambitious design and program of Platform Market Hall requires balance to ensure the users are able to access programmatic elements with an empowering sense of equity and users are able to access programmatic elements with an empowering sense of equity and users are able to access programmatic elements with an empowering sense of equity and access.























LONGITUDINAL SECTION
1/16" = 1'-0"





CAFE FF&E