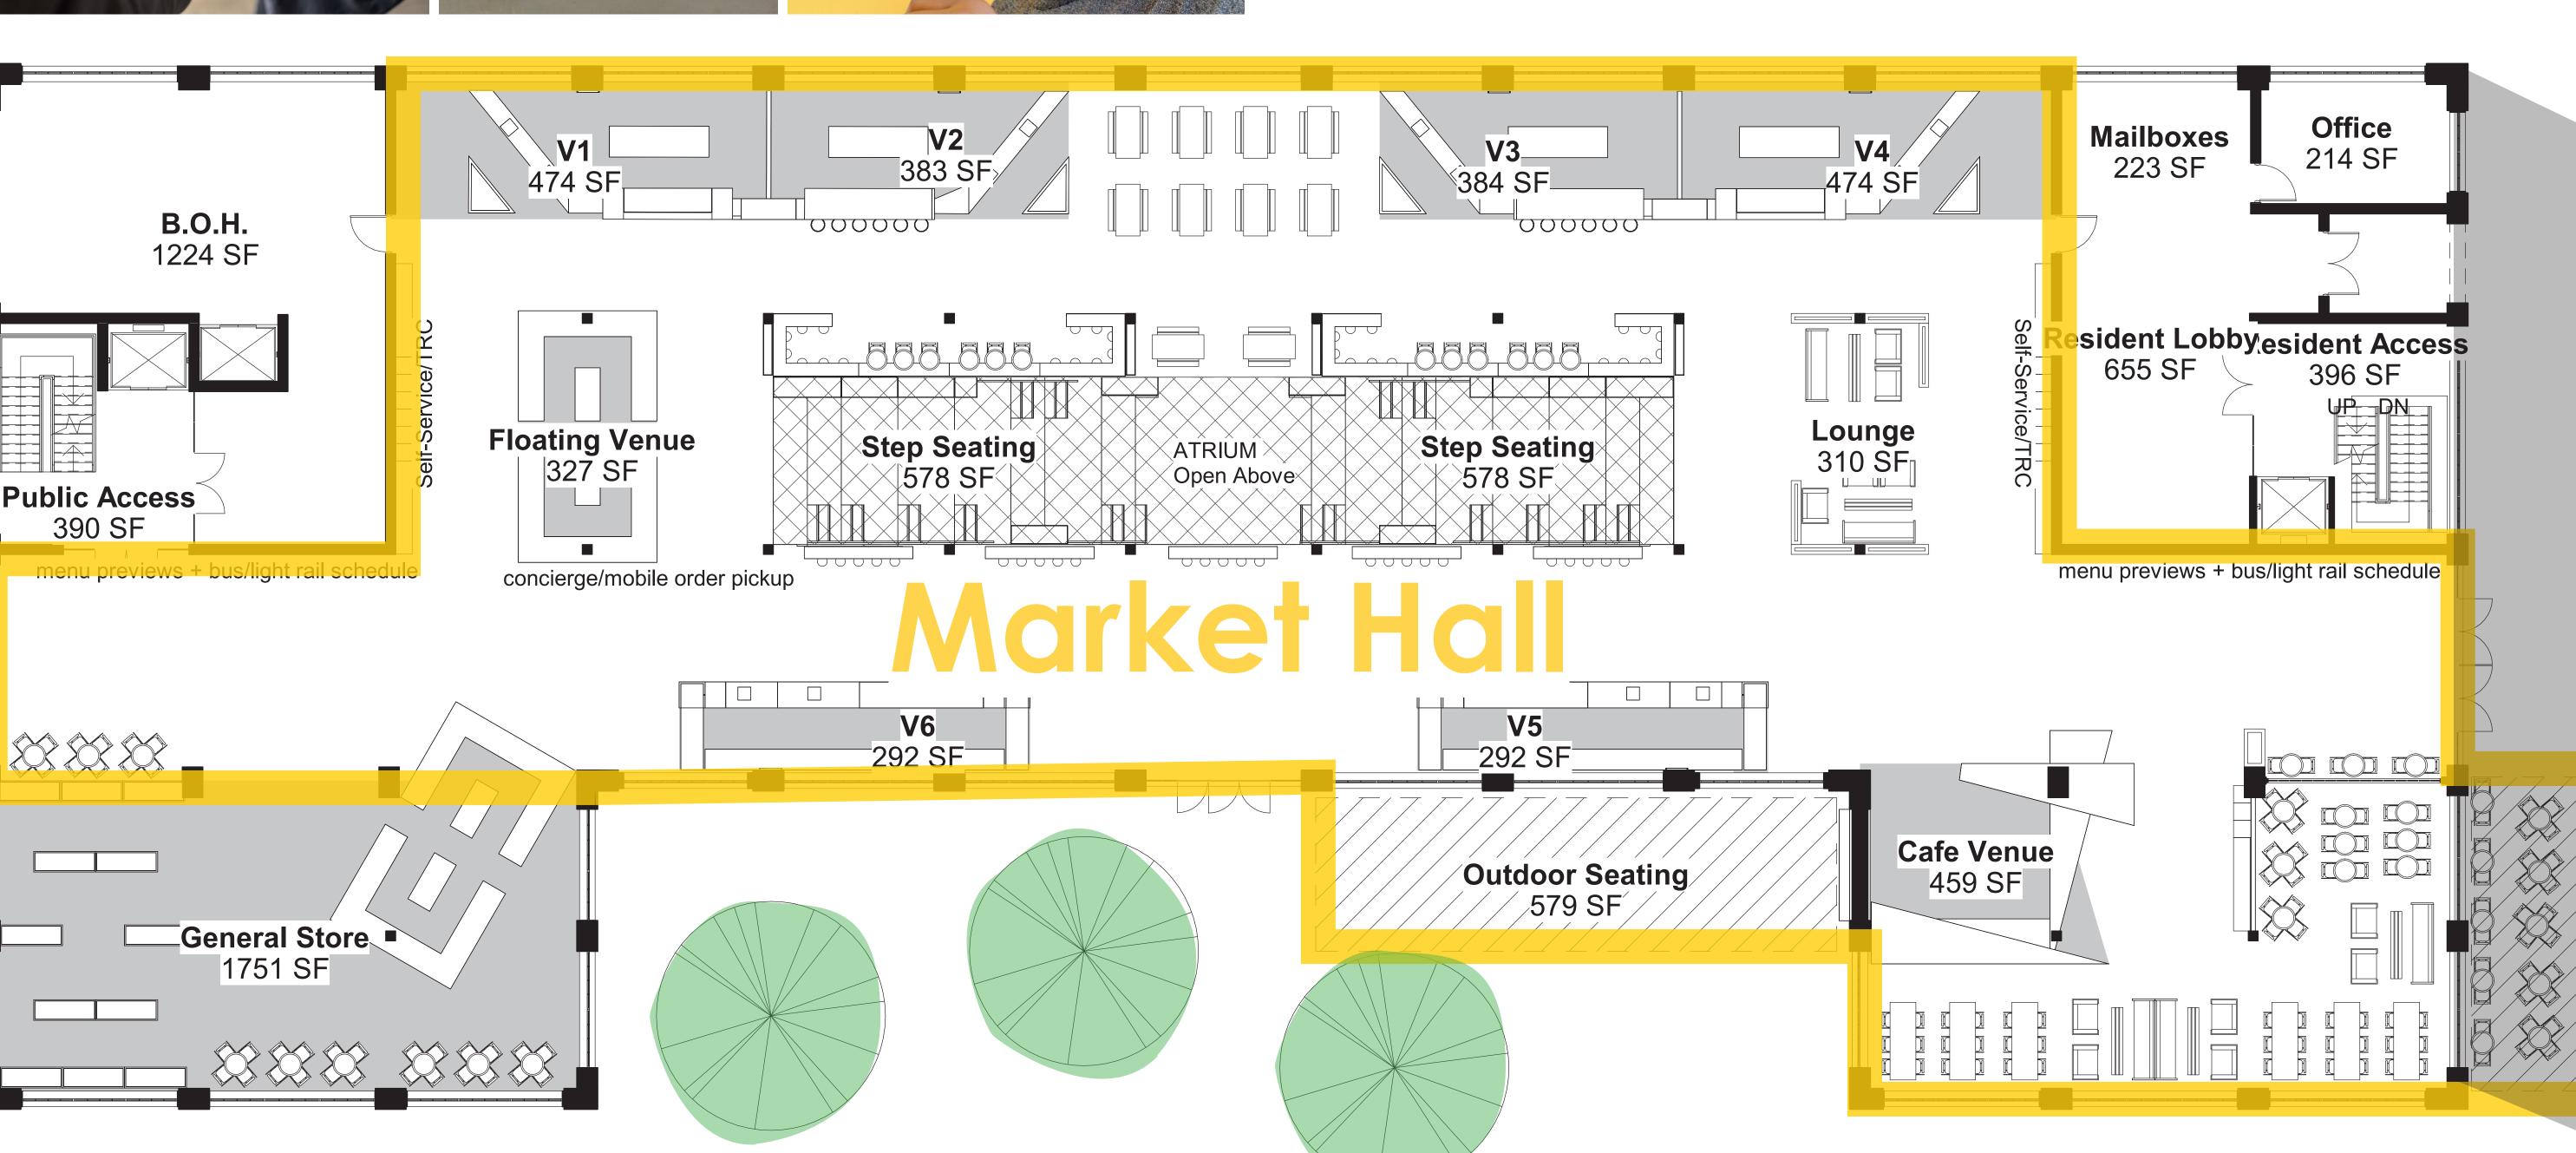

## PLATFORM market hall

VENUE (FLOATING) 327 SF

## projec

atform Market is an innovative and multi-faceted mixed-use adaptive reuse project th

(1) social housing, (2) direct social services and (3) a market hall. Platform Market address homelessness in a holistic way providing a "platform" for folks to land, live and leap into brighter future.

## Platform Market Hall facilitates an experience that embraces the complexities of community while providing a vehicle for intersectionality and interaction. For vulnerable populations, Platform will serve as a place of healing, support, recovery, and resilience.