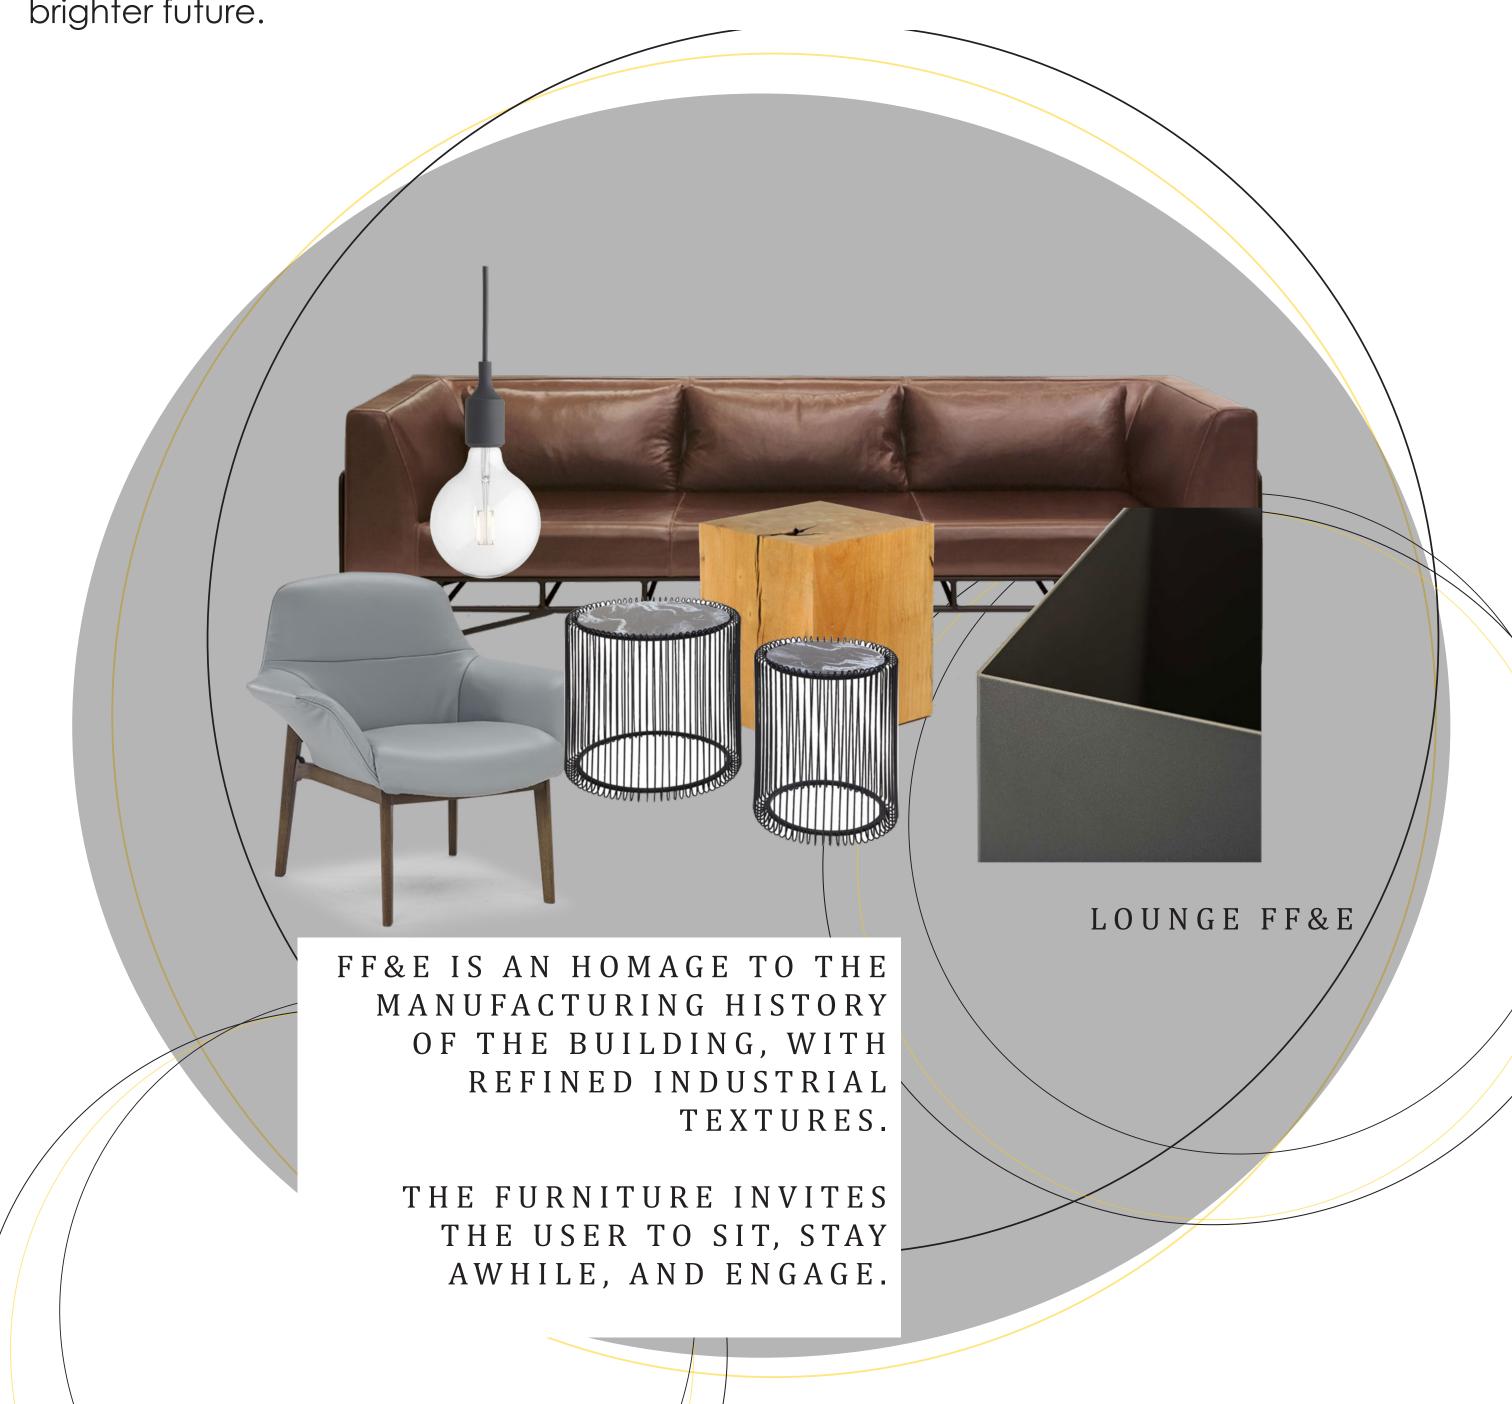

## projec

atform Market is an innovative and multi-faceted mixed-use adaptive reuse project th

(1) social housing, (2) direct social services and (3) a market hall. Platform Market address homelessness in a holistic way providing a "platform" for folks to land, live and leap into brighter future.

LONGITUDINAL SECTION
1/16" = 1'-0"

CAFE FF&E