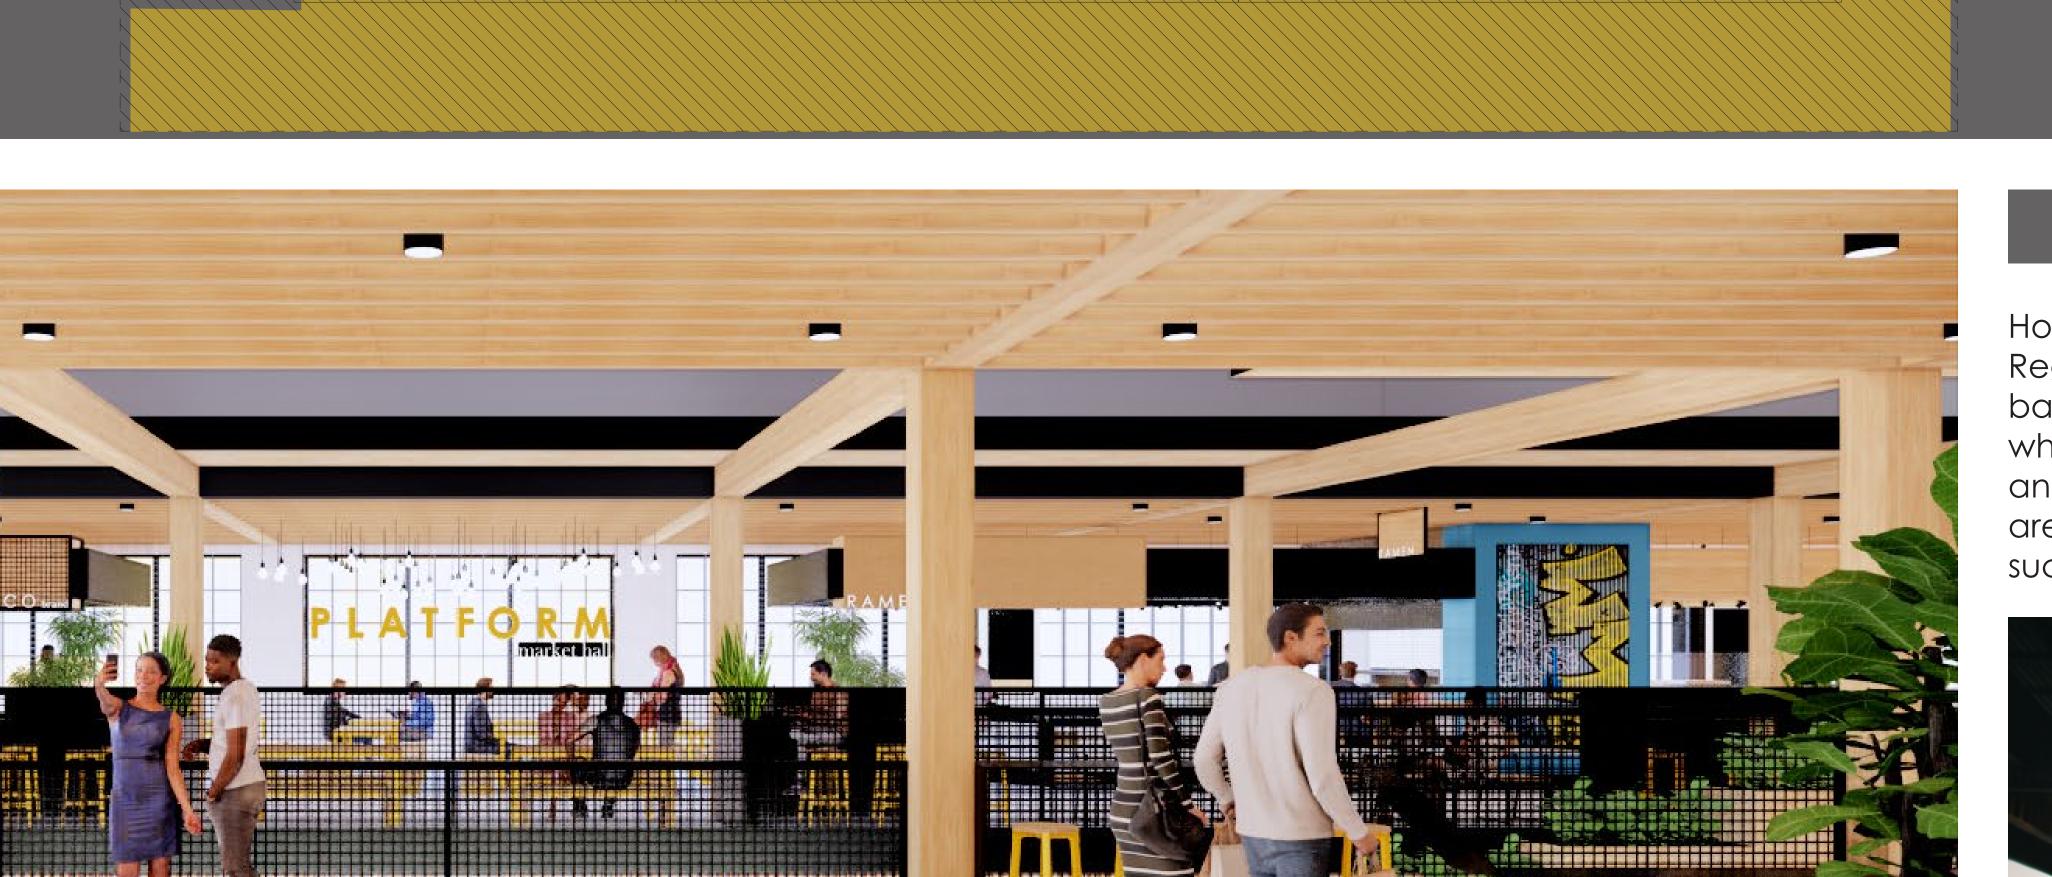

## PLATFORM market hall

VENUE (FLOATING) 327 SF

LONGITUDINAL SECTION
1/16" = 1'-0"

CAFE FF&E