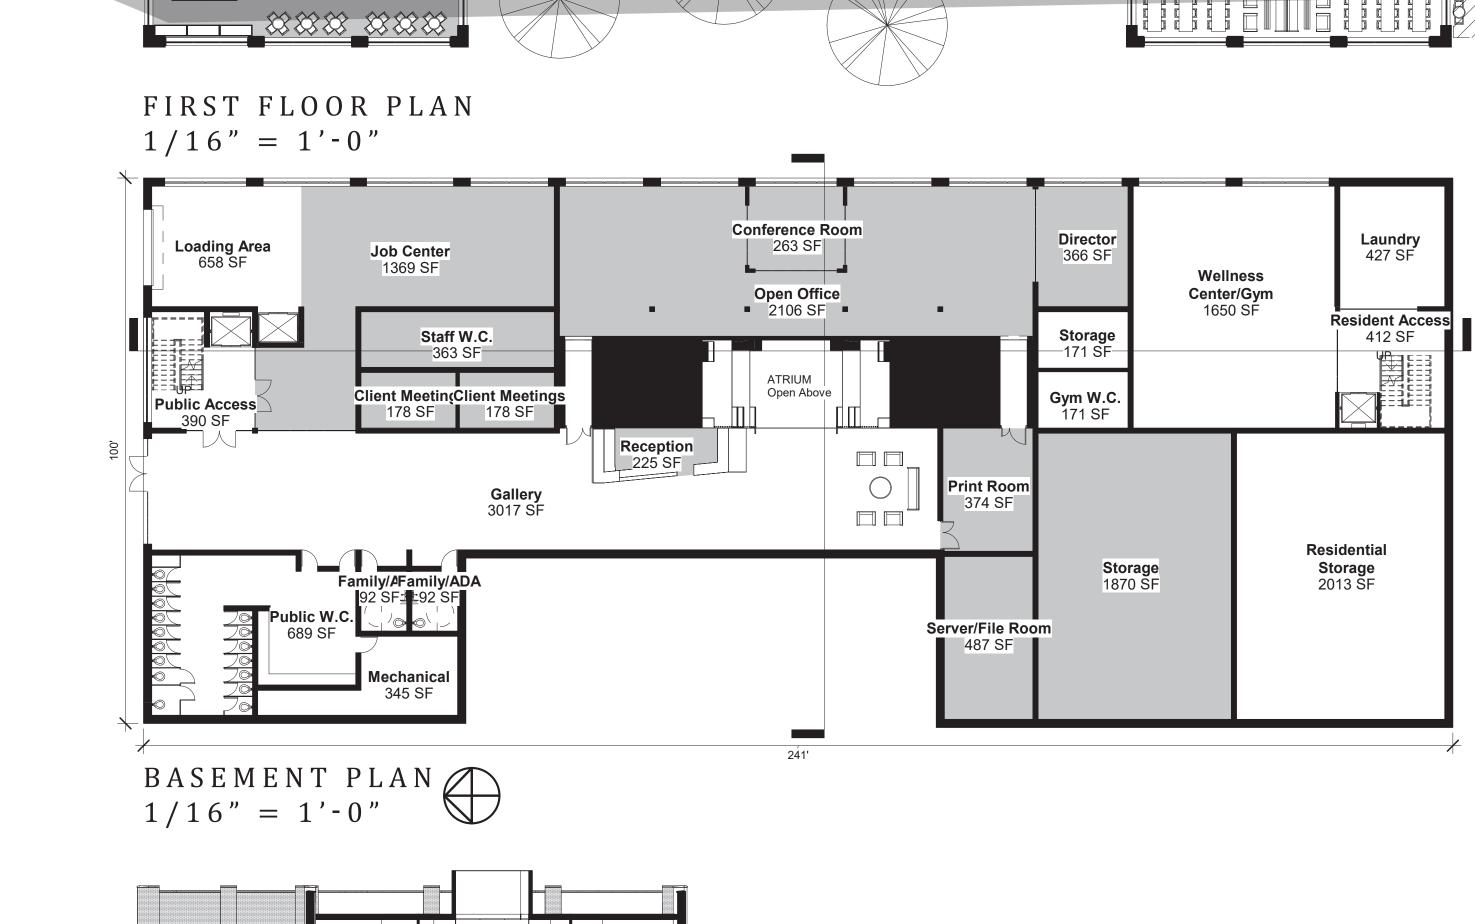

hrough design-specific transformation, as well as through the program of the site which seeks to transform lives in meaningful and sustainable ways. Exposure an enclosure are incorporated through spacial and design choices that create an experience that invites interaction between a diverse range of community while also providing enclose and secure areas for social services and for housing aimed at fostering personal agency fine ambitious design and program of Platform Market Hall requires balance to ensure the users are able to access programmatic elements with an empowering sense of equity and users are able to access programmatic elements with an empowering sense of equity and users are able to access programmatic elements with an empowering sense of equity and access.























LONGITUDINAL SECTION
1/16" = 1'-0"





CAFE FF&E