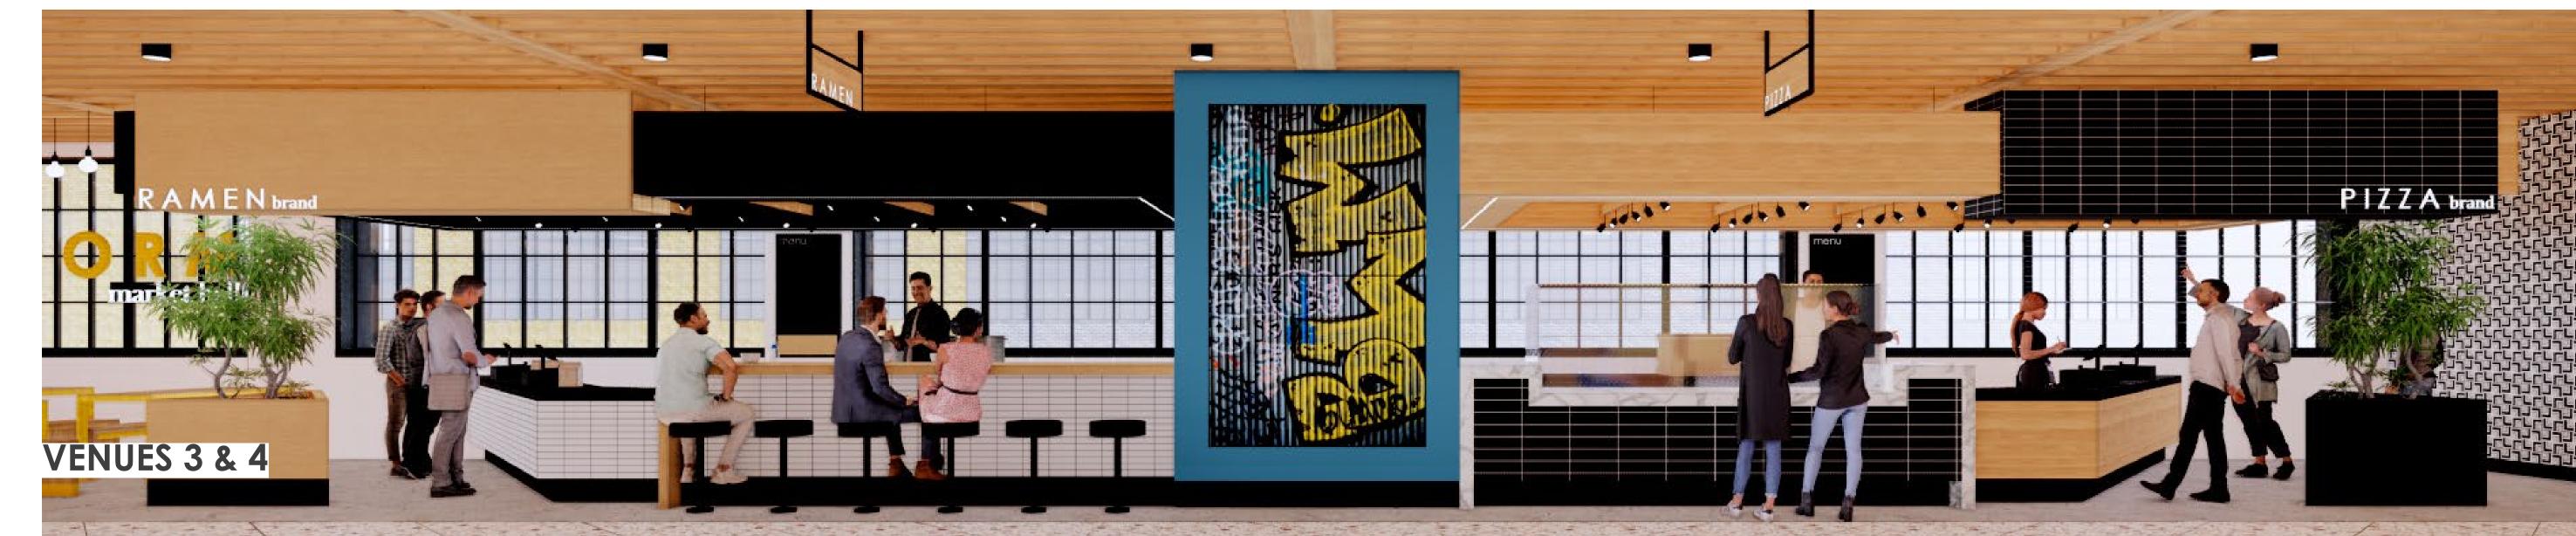

## PLATFORM market hall

VENUE (FLOATING) 327 SF

## projec

atform Market is an innovative and multi-faceted mixed-use adaptive reuse project th

(1) social housing, (2) direct social services and (3) a market hall. Platform Market address homelessness in a holistic way providing a "platform" for folks to land, live and leap into brighter future.

## Platform Market Hall facilitates an experience that embraces the complexities of community while providing a vehicle for intersectionality and interaction. For vulnerable populations, Platform will serve as a place of healing, support, recovery, and resilience.