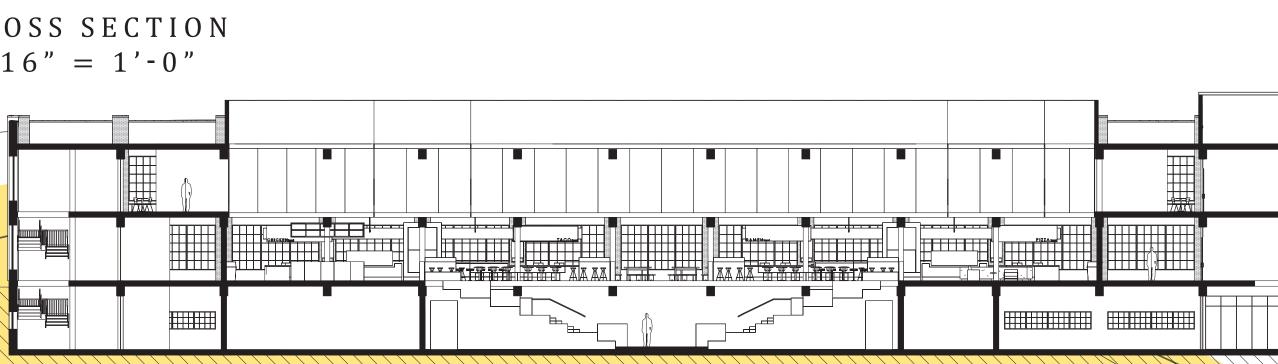

gh design-specific transformation, as well as through the program of the site which seeks to transform lives in meaningful and sustainable ways. Exposure an enclosure are incorporated through spacial and design choices that create an experience that invites interaction between a diverse range of community while also providing enclose and secure areas for social services and for housing aimed at fostering personal agency fine ambitious design and program of Platform Market Hall requires balance to ensure the users are able to access programmatic elements with an empowering sense of equity and users are able to access programmatic elements with an empowering sense of equity and users are able to access programmatic elements with an empowering sense of equity and access.























LONGITUDINAL SECTION
1/16" = 1'-0"





CAFE FF&E