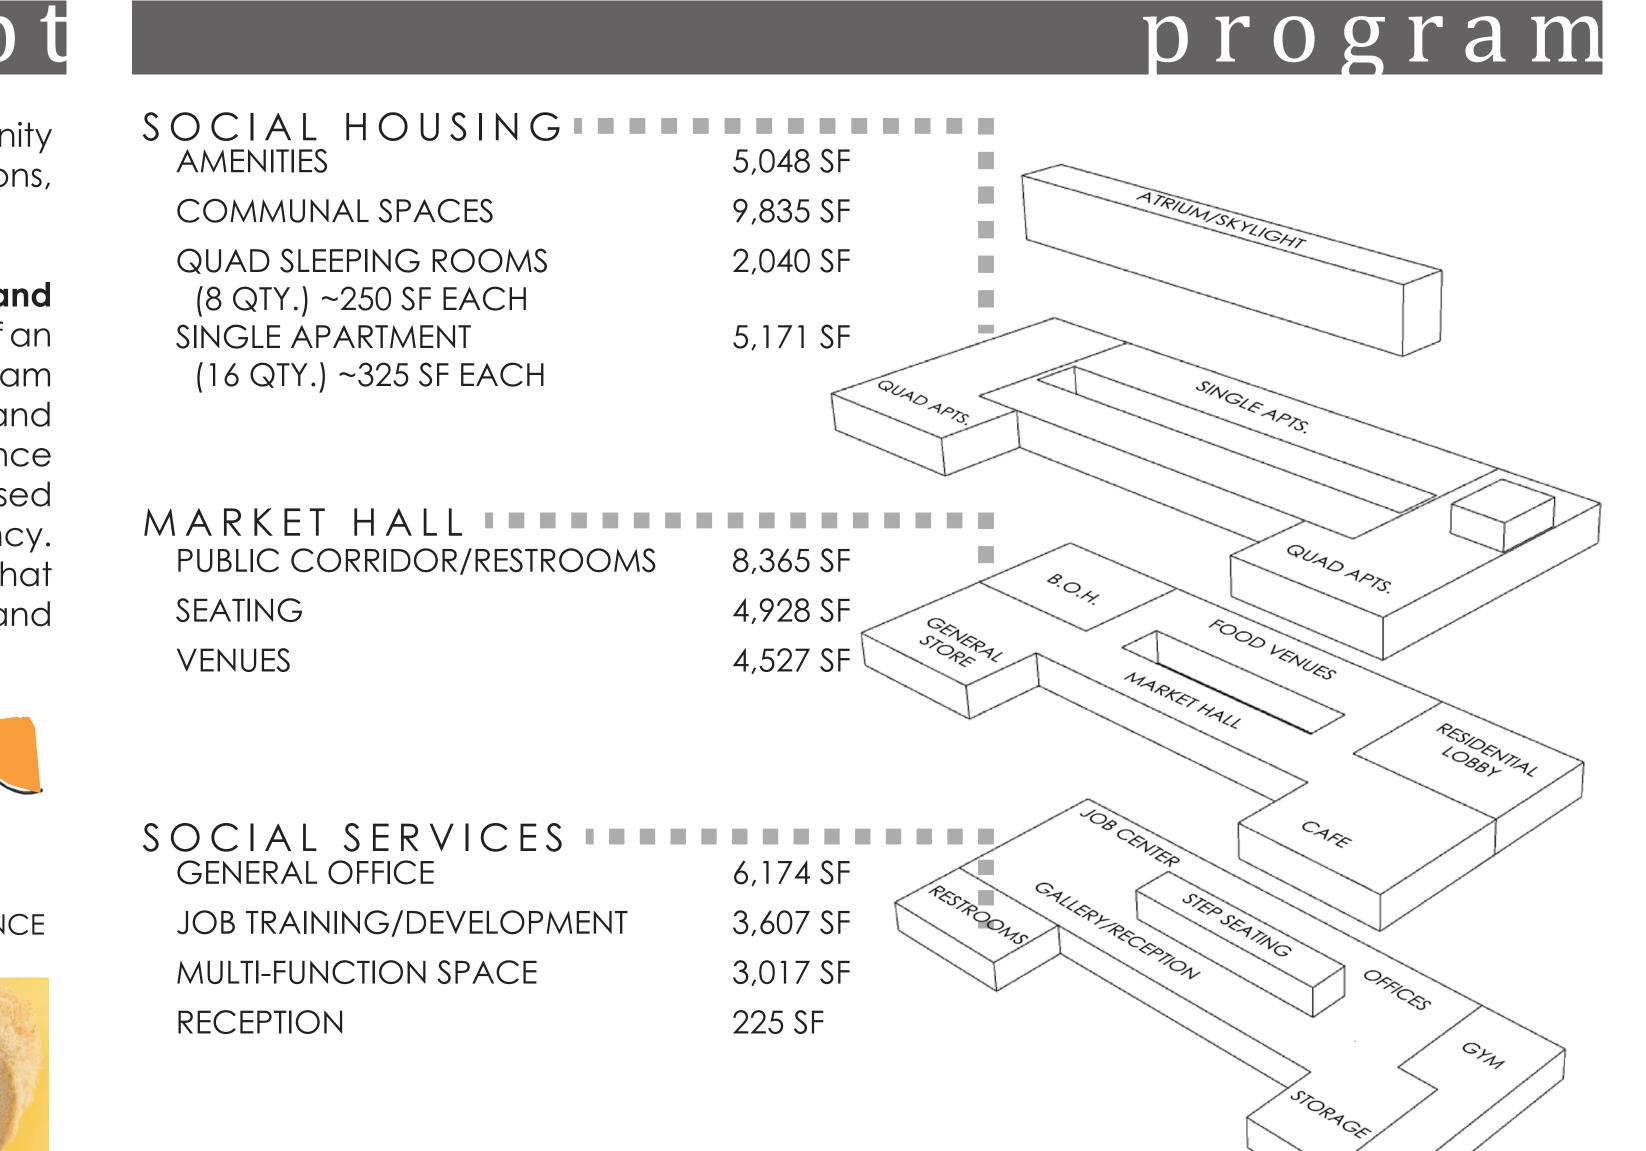

## projec

atform Market is an innovative and multi-faceted mixed-use adaptive reuse project th

(1) social housing, (2) direct social services and (3) a market hall. Platform Market address homelessness in a holistic way providing a "platform" for folks to land, live and leap into brighter future.

## Platform Market Hall facilitates an experience that embraces the complexities of community while providing a vehicle for intersectionality and interaction. For vulnerable populations, Platform will serve as a place of healing, support, recovery, and resilience.