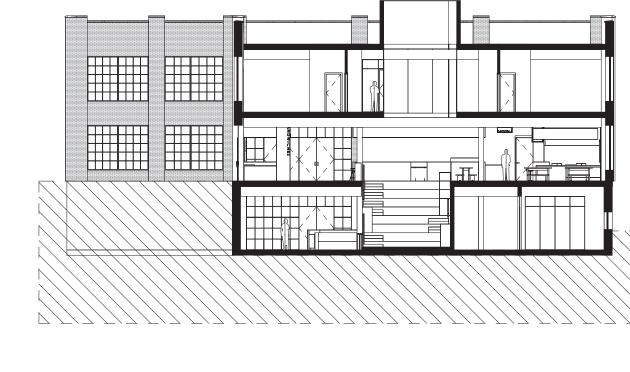

ough design-specific transformation, as well as through the program of the site which seeks to transform lives in meaningful and sustainable ways. Exposure an enclosure are incorporated through spacial and design choices that create an experience that invites interaction between a diverse range of community while also providing enclose and secure areas for social services and for housing aimed at fostering personal agency fine ambitious design and program of Platform Market Hall requires balance to ensure the users are able to access programmatic elements with an empowering sense of equity and users are able to access programmatic elements with an empowering sense of equity and users are able to access programmatic elements with an empowering sense of equity and access.























LONGITUDINAL SECTION
1/16" = 1'-0"





CAFE FF&E