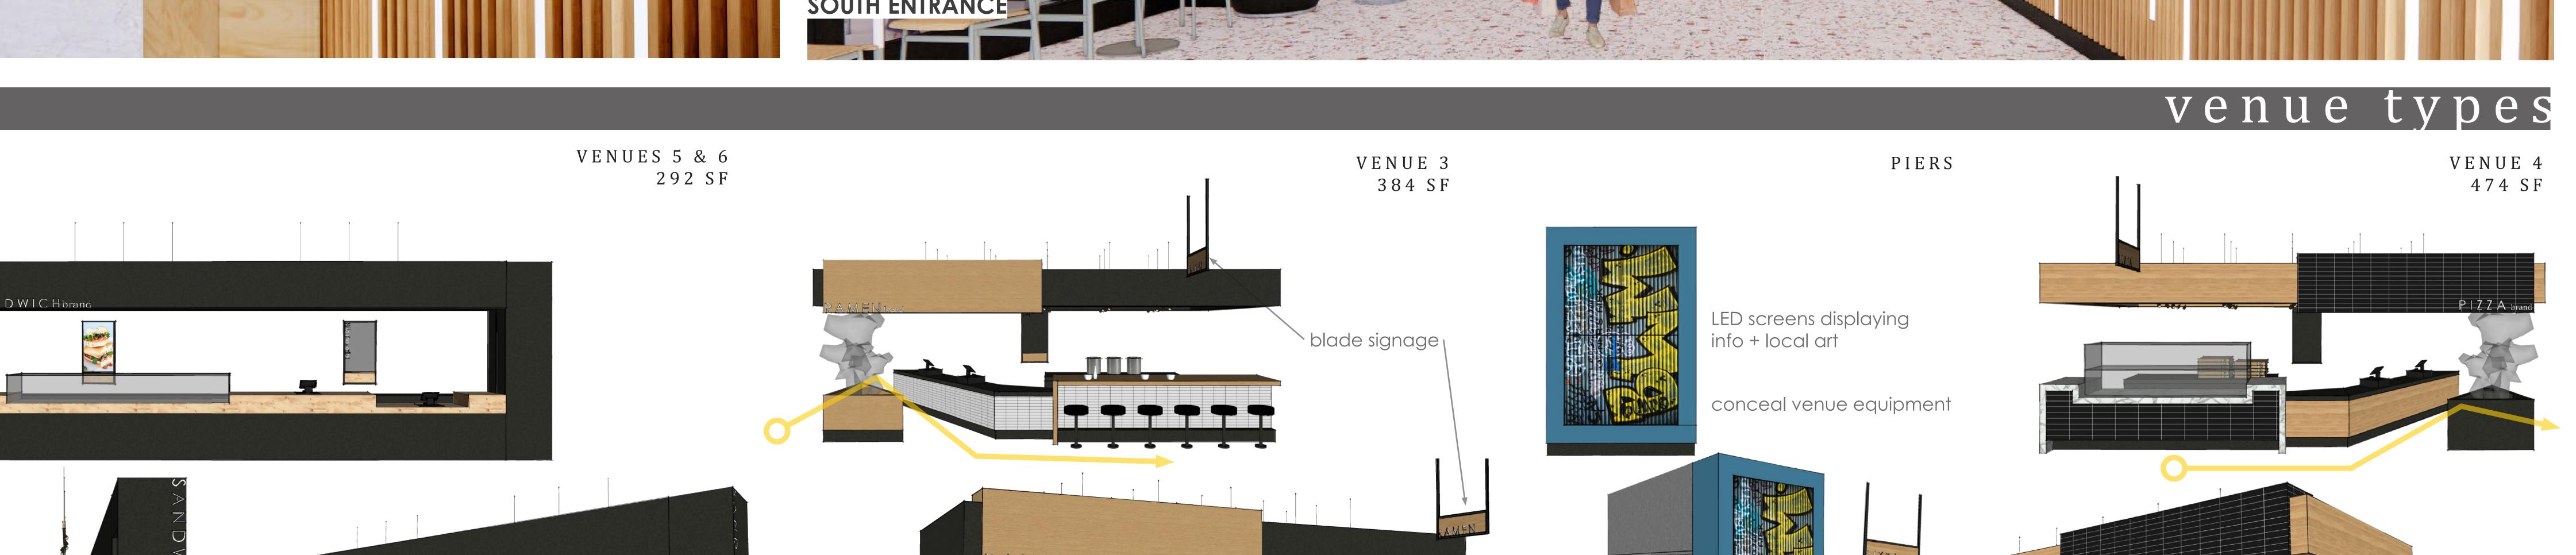

well as through the program of the site which seeks to transform lives in meaningful and sustainable ways. Exposure an enclosure are incorporated through spacial and design choices that create an experience that invites interaction between a diverse range of community while also providing enclose and secure areas for social services and for housing aimed at fostering personal agency fine ambitious design and program of Platform Market Hall requires balance to ensure the users are able to access programmatic elements with an empowering sense of equity and users are able to access programmatic elements with an empowering sense of equity and users are able to access programmatic elements with an empowering sense of equity and access.























LONGITUDINAL SECTION
1/16" = 1'-0"





CAFE FF&E