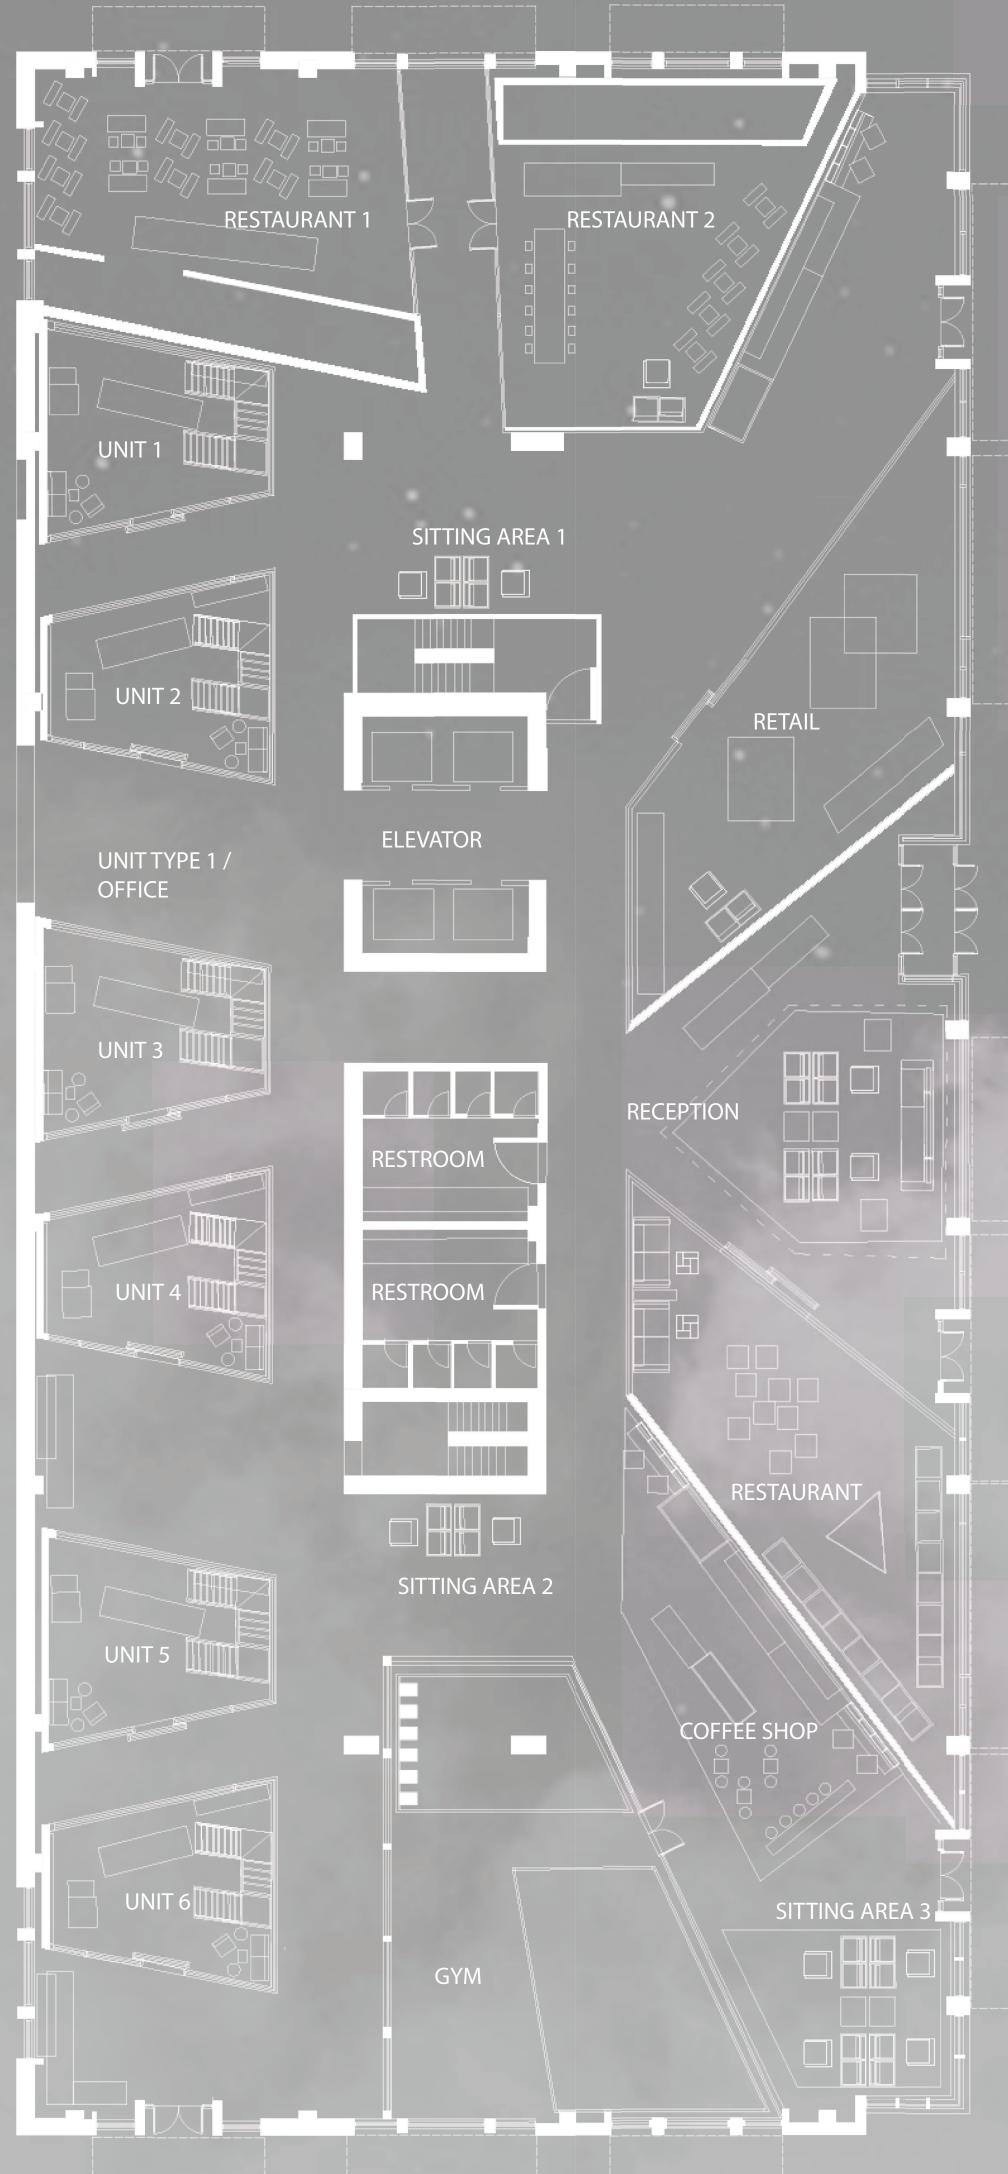

APARTMENT

UNIT 1

UNIT 2

ОТВ

UNIT 3

ОТВ

UNIT 4

UNIT TYPE 2

OTB

UNIT 1

UNIT 2

UNIT 3

UNIT 4

UNIT 5

UNIT6

OTB

ОТВ

ОТВ

OTB

OTB

SECOND FLOOR PLAN
SCALE: 1/8" = 1'0"

FIRST FLOOR PLAN
SCALE: 1/8" = 1'0"

FOSIL GRAY QUARTZ COUNTER TOP/

TO GIVE A HEIGHTENED SENSE OF LUXURY UPON ENTERING THE BUILDING WITH THE GEOMETRIC SHAPES AND WELCOMING WITH WARM WOOD COLOR REFLECT THE FINEST QUALITIES.