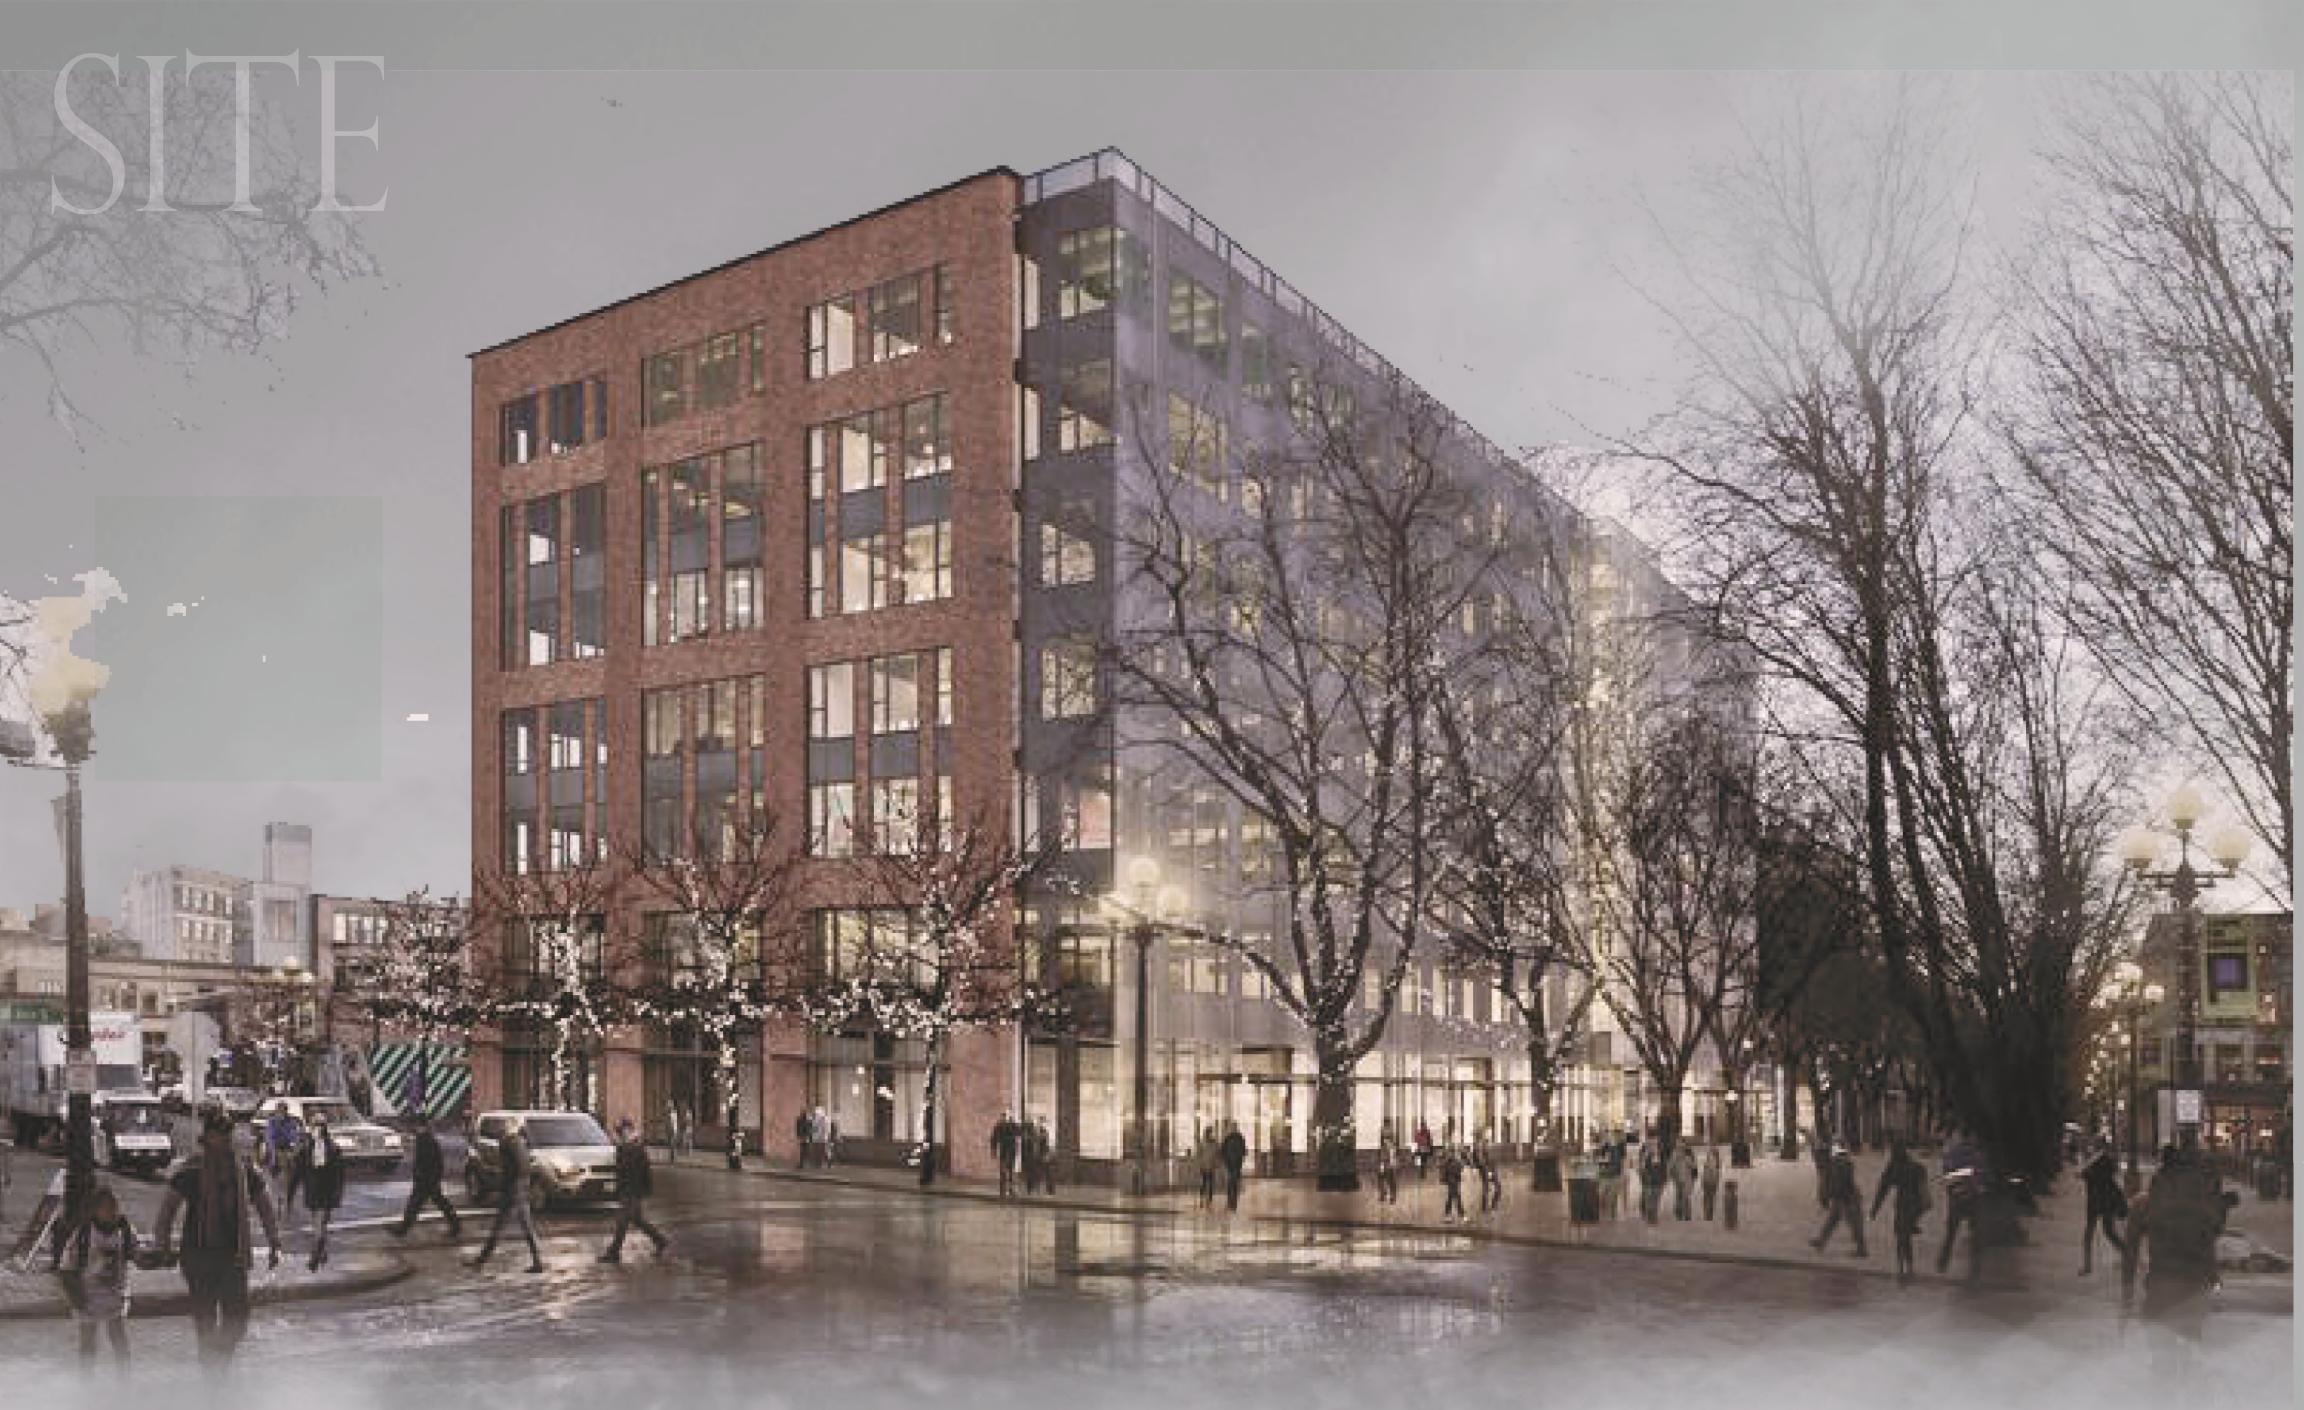

### 200 OCCIDENTAL WEYERHAEUSER HEADQUARTERS

SEATTLE

OWNER: URBAN VISIONS

AS A MODERN OFFICE BUILDING ON A HISTORIC SQUARE IN SEATTLE, THE WEYERHAEUSER HEADQUARTERS AT 200 OCCIDENTAL AVE. COMBINES THE OLD WITH THE NEW.

216,000 SQFT BUILDING FEATURES THREE BRICK SIDES AND A GLASS CURTAIN WALL THAT REFLECTS PIONEER SQUARE'S MATURE LONDON PLANE TREES. THE STRUCTURE USED A HIGH PERCENTAGE OF WOOD FROM THE 115-YEAR-OLD TIMBER WOOD. THE BUILDING, WHICH INCORPORATES REGIONAL PRODUCTS AND HAND-PICKED SALVAGED MATERALS, DIVERTED MORE THAN 75% OF CONSTRUCTION WASTE AWAY FROM LANDFILLS.