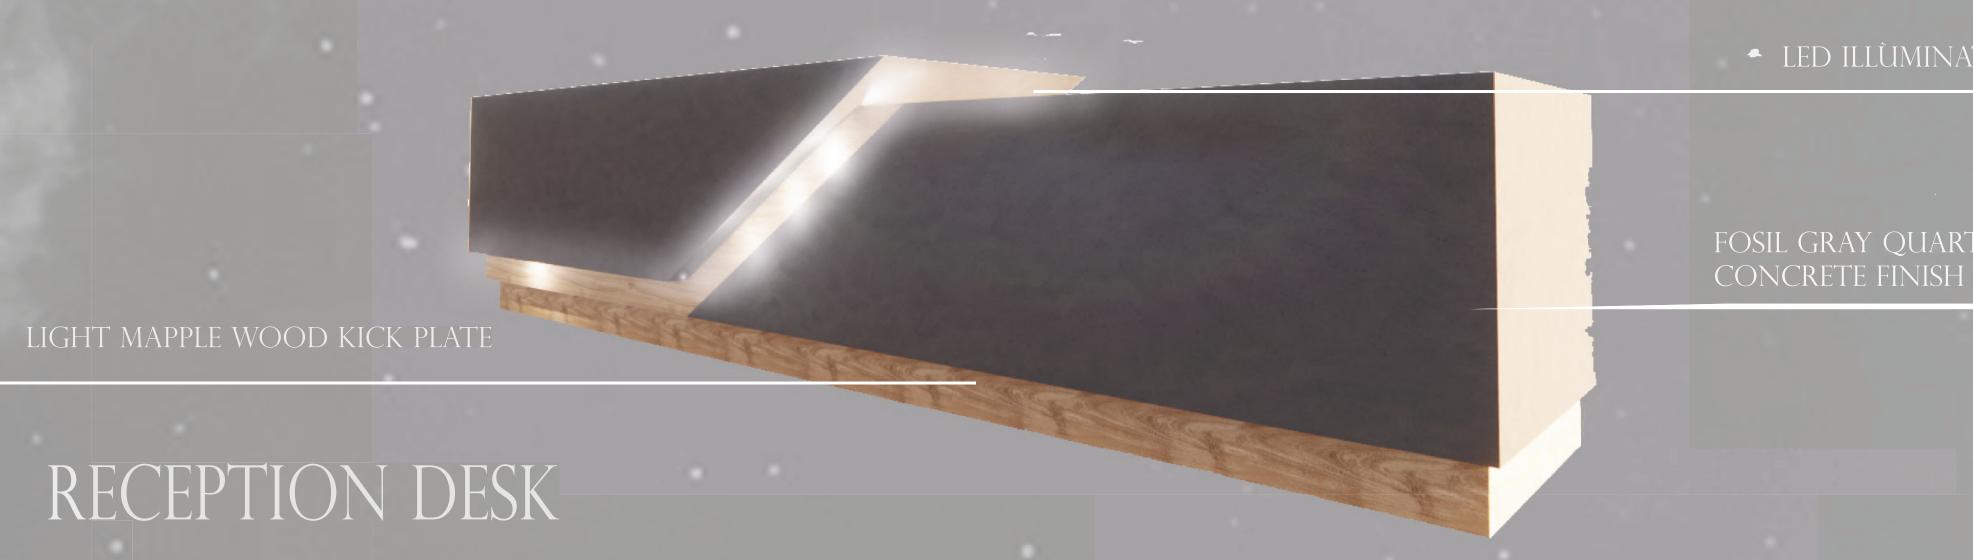

ОТВ

ОТВ

OTB

OTB

SECOND FLOOR PLAN
SCALE: 1/8" = 1'0"

FIRST FLOOR PLAN
SCALE: 1/8" = 1'0"

FOSIL GRAY QUARTZ COUNTER TOP/

TO GIVE A HEIGHTENED SENSE OF LUXURY UPON ENTERING THE BUILDING WITH THE GEOMETRIC SHAPES AND WELCOMING WITH WARM WOOD COLOR REFLECT THE FINEST QUALITIES.