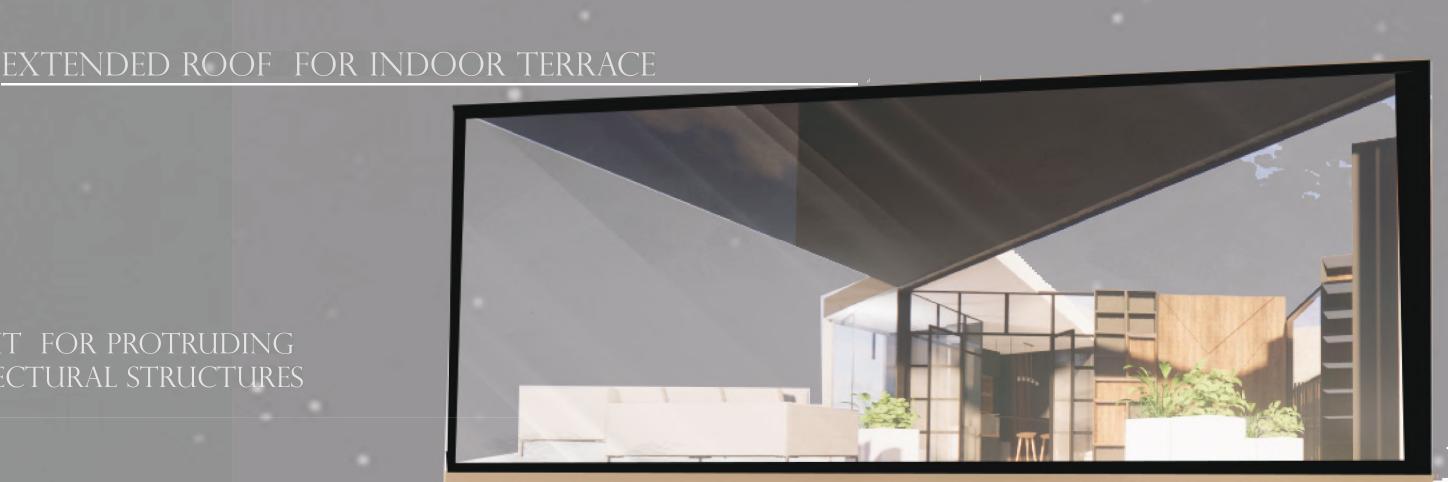

SKYLIGHT FOR PROTRUDING

ARCHITECTURAL STRUCTURES

PUBLIC TO PRIVATE (OFFICE TO LIVING SPACE)

GLASS DOOR

ENTERED VIA OFFICE SPACE