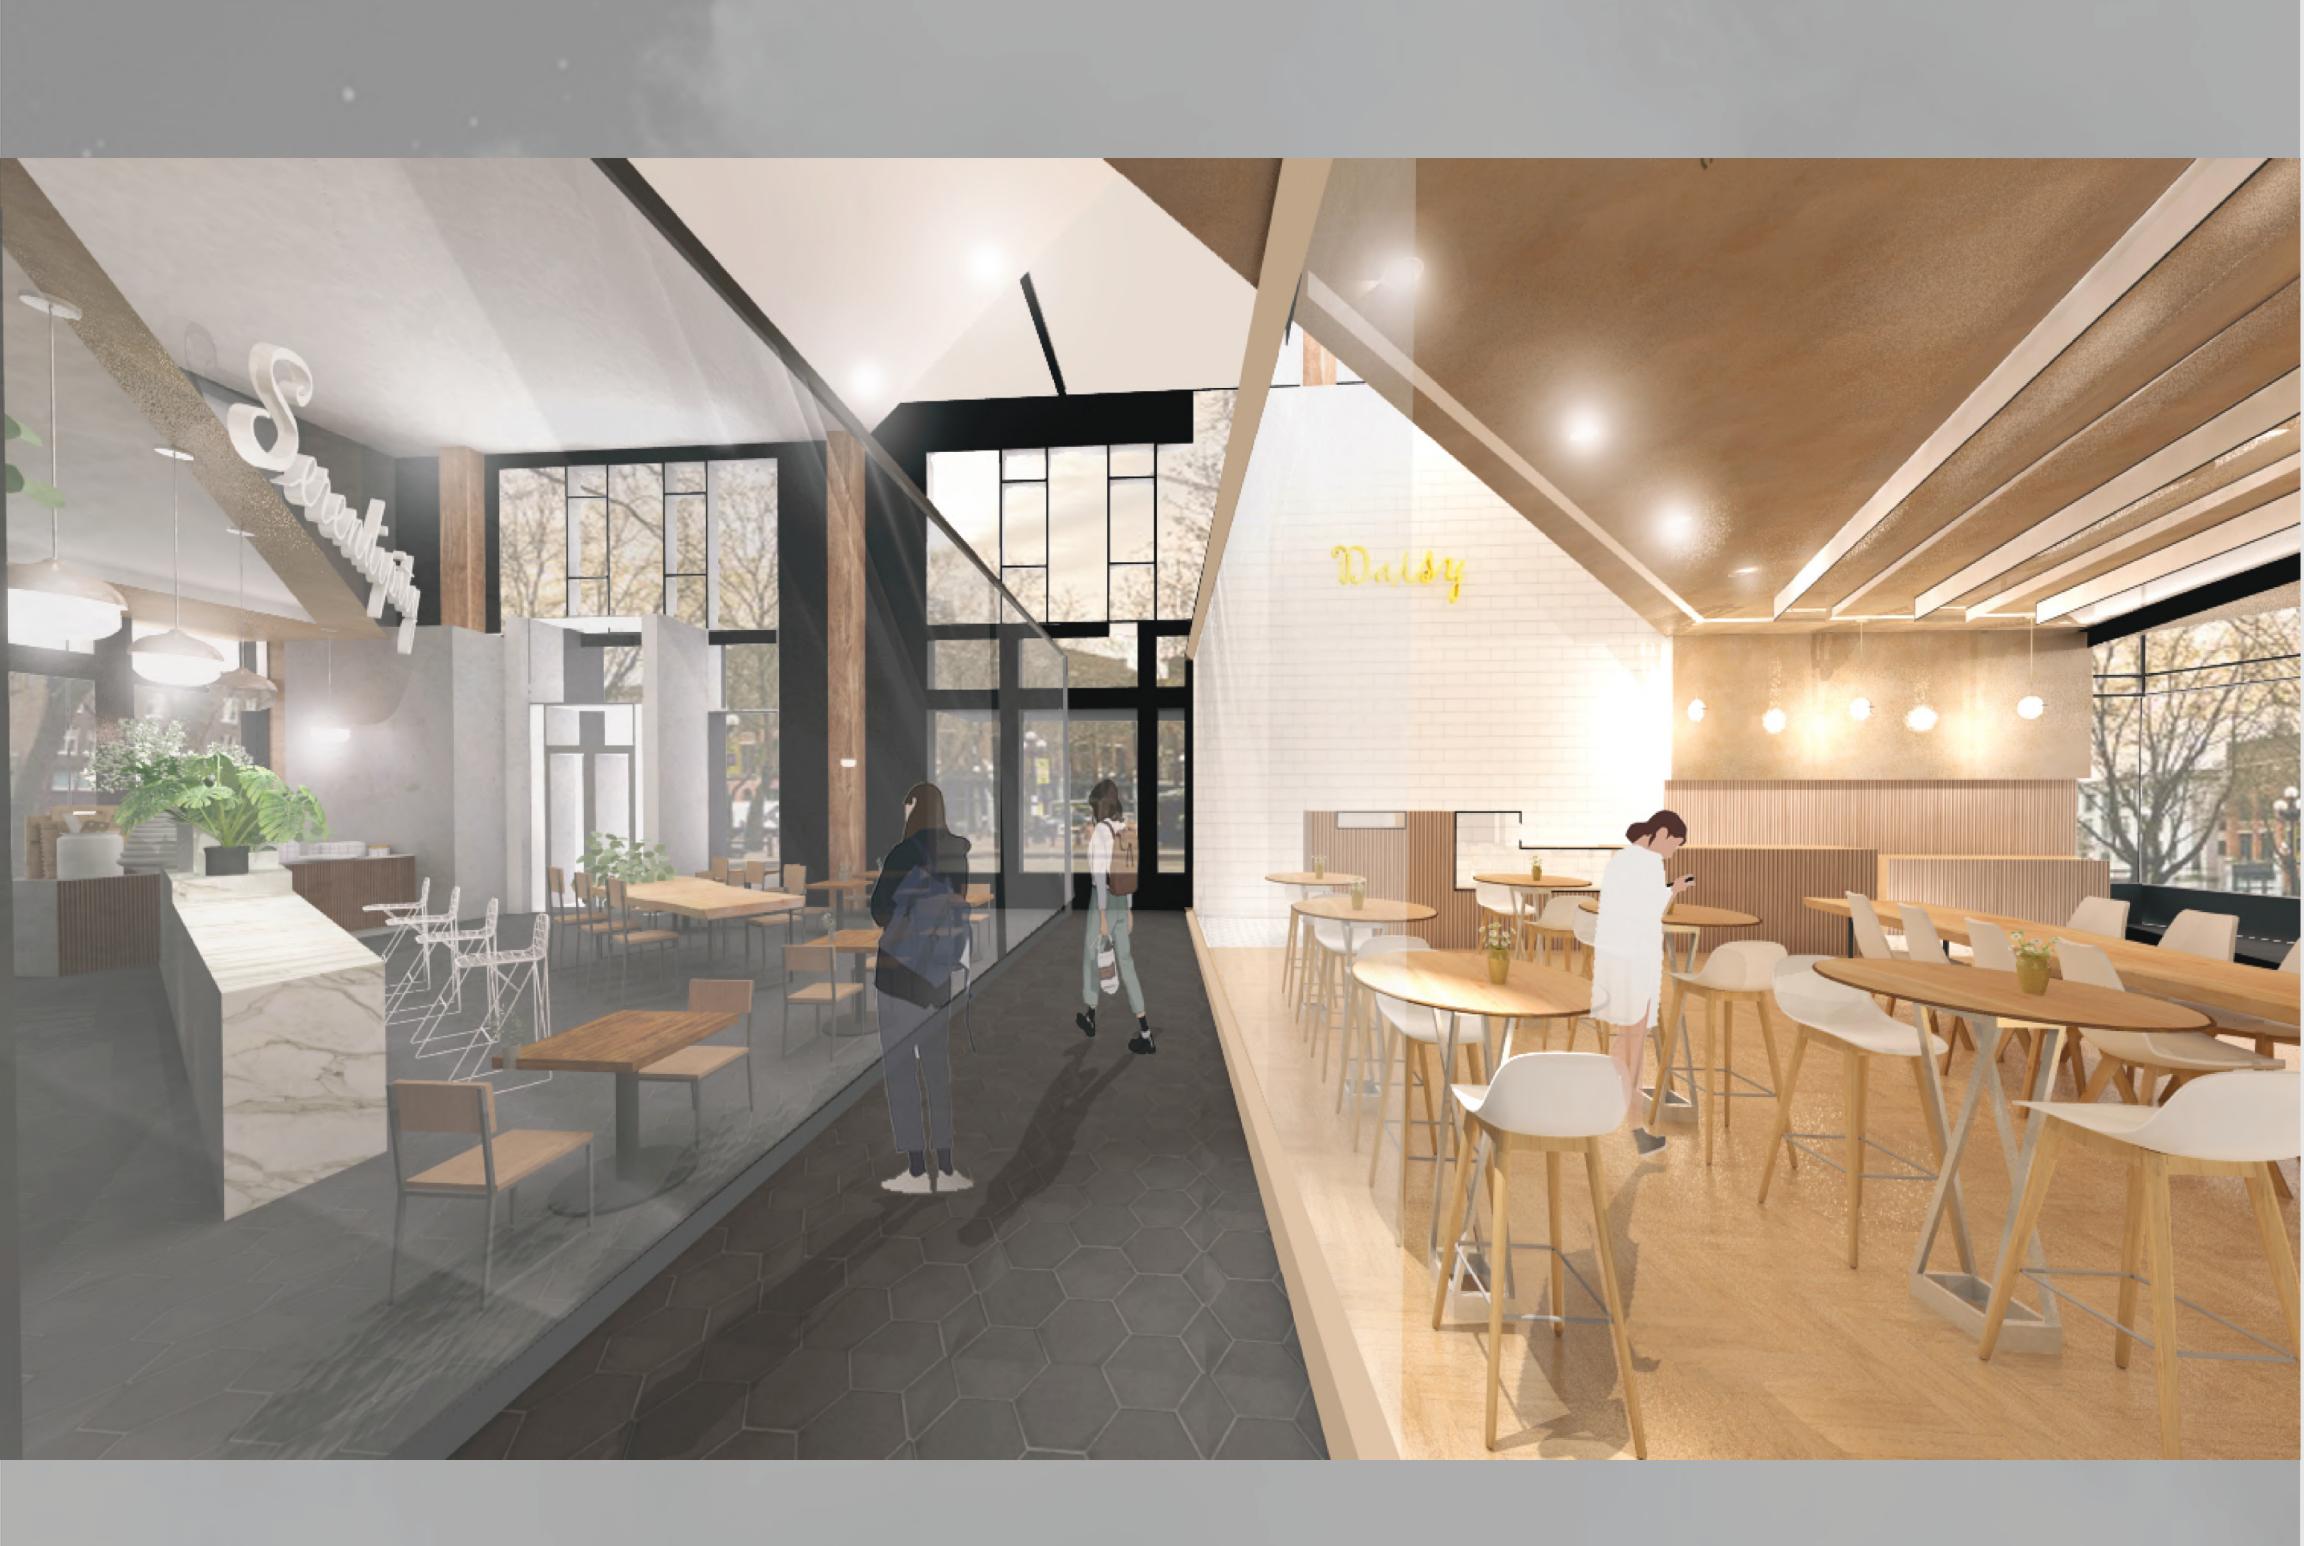

ОТВ

ОТВ

OTB

OTB

SECOND FLOOR PLAN
SCALE: 1/8" = 1'0"

FIRST FLOOR PLAN
SCALE: 1/8" = 1'0"

FOSIL GRAY QUARTZ COUNTER TOP/

TO GIVE A HEIGHTENED SENSE OF LUXURY UPON ENTERING THE BUILDING WITH THE GEOMETRIC SHAPES AND WELCOMING WITH WARM WOOD COLOR REFLECT THE FINEST QUALITIES.

THE LIVE / WORK BUILDING

RETAI

RESTAURANT

RESTAURANT 2

ENITRANICE TO RESTALIRANIT