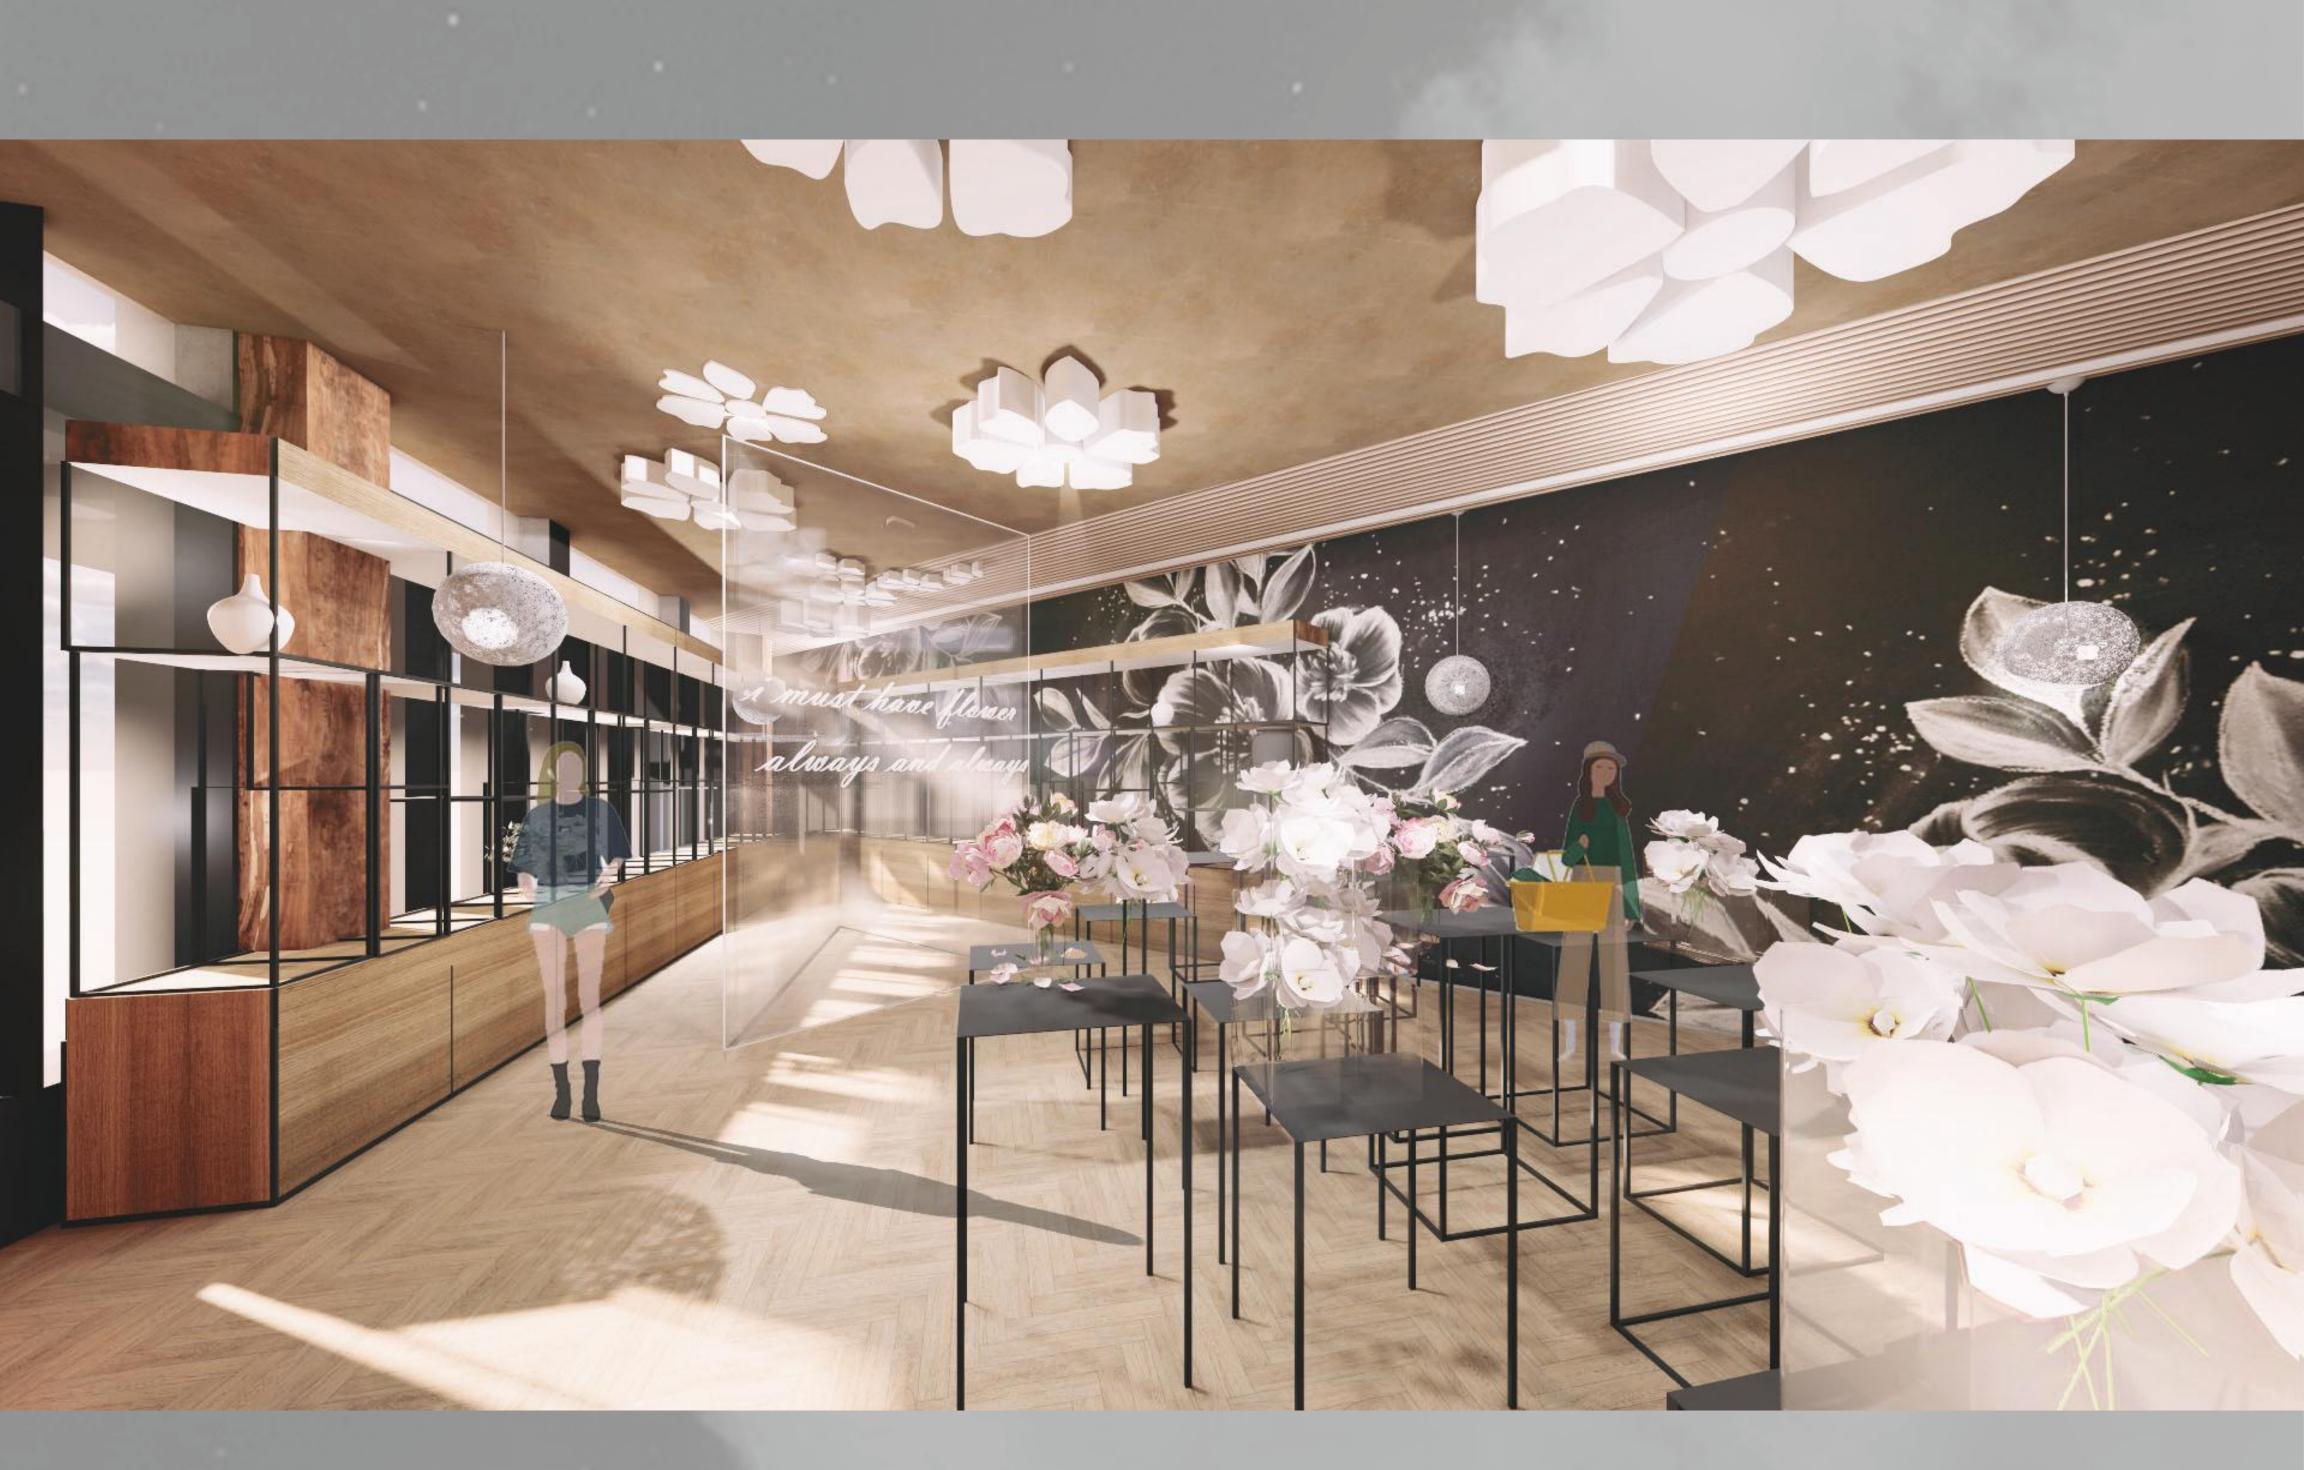

NTER TOP/

TO GIVE A HEIGHTENED SENSE OF LUXURY UPON ENTERING THE BUILDING WITH THE GEOMETRIC SHAPES AND WELCOMING WITH WARM WOOD COLOR REFLECT THE FINEST QUALITIES.

SKYLIGHT FOR PROTRUDING

ARCHITECTURAL STRUCTURES



PUBLIC TO PRIVATE (OFFICE TO LIVING SPACE)

GLASS DOOR

ENTERED VIA OFFICE SPACE

### MODERN INDUSTRIAL APARTMENT/OFFICE UNITS (UNIT TYPE 1)

THE GOAL WAS TO PRESERVE THE SPIRIT OF THE BUILDING AND ITS INDUSTRIAL CHARACTER, AND TO CREATE A HIGHLY COMFORTABLE SPACE FOR MODERN LIVING AND WORKING WITH 2 STORIES. THE SPACE IS ENTERED VIA THE FIRST FLOOR OF AN OFFICE SPACE WITH OUTDOOR SITTING ON SECOND OVERHANG FROM THE BUILDING.





THE LIVE / WORK BUILDING





RETAI



RESTAURANT



RESTAURANT 2



ENITRANICE TO RESTALIRANIT



## RECEPTION



# SECOND ENTRANCE TO THE GYM



FLOWER SHOP