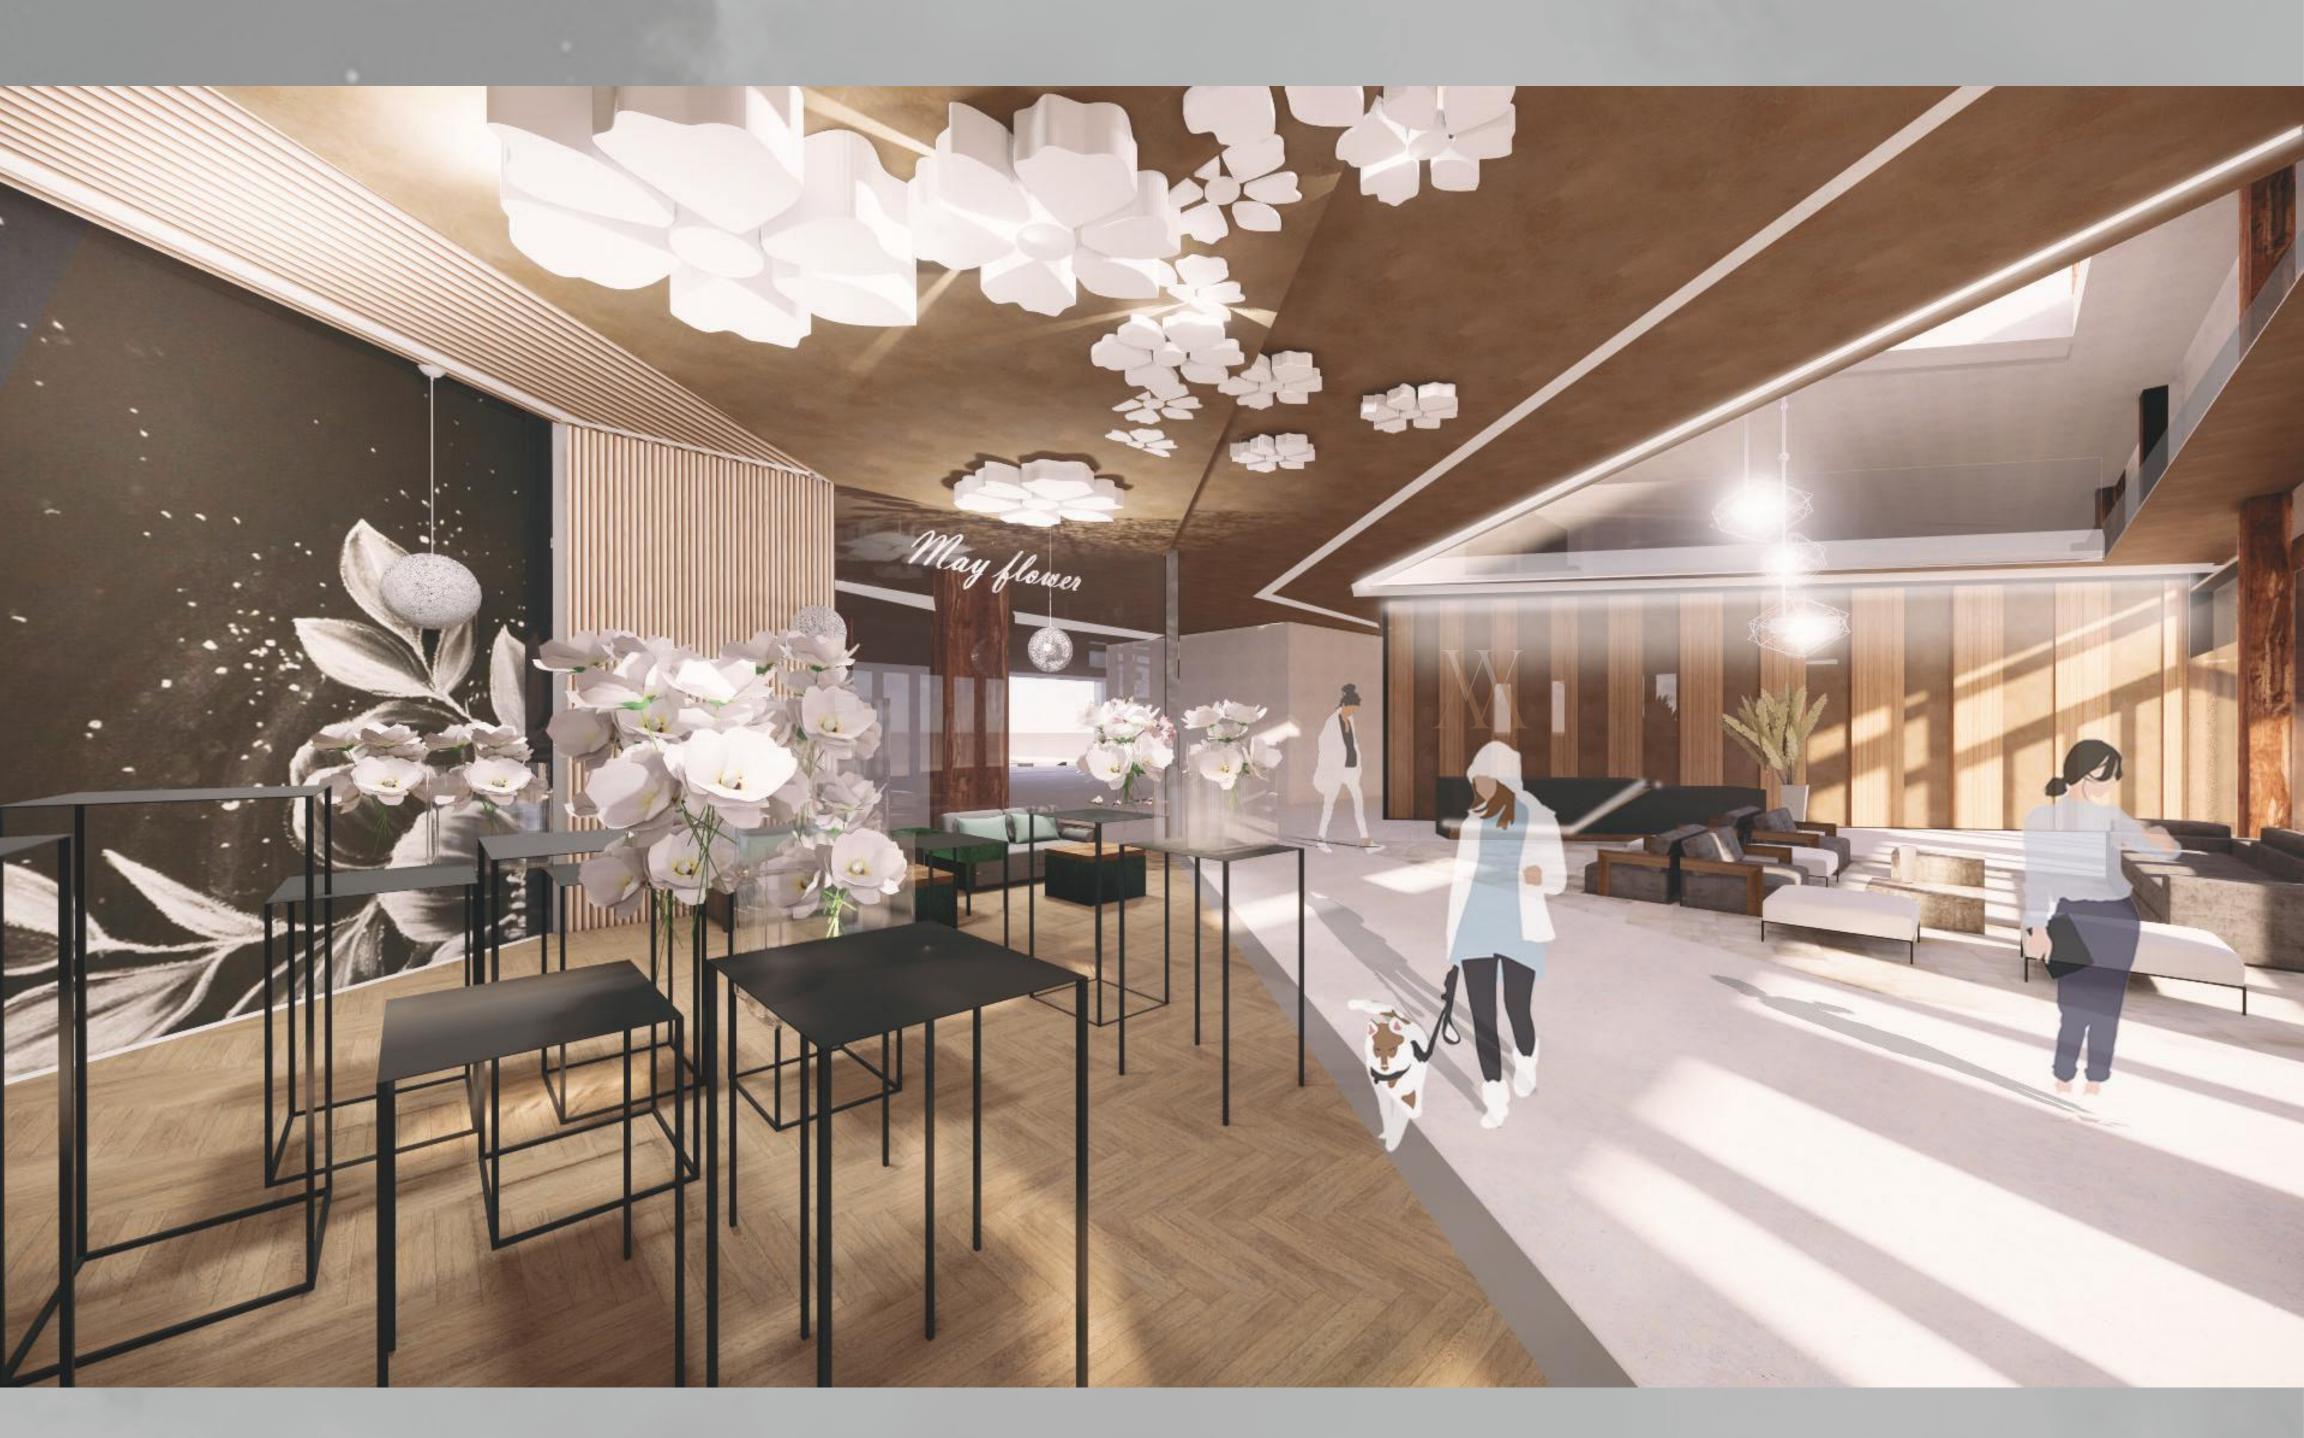

IVE A HEIGHTENED SENSE OF LUXURY UPON ENTERING THE BUILDING WITH THE GEOMETRIC SHAPES AND WELCOMING WITH WARM WOOD COLOR REFLECT THE FINEST QUALITIES.

SKYLIGHT FOR PROTRUDING

ARCHITECTURAL STRUCTURES



PUBLIC TO PRIVATE (OFFICE TO LIVING SPACE)

GLASS DOOR

ENTERED VIA OFFICE SPACE

### MODERN INDUSTRIAL APARTMENT/OFFICE UNITS (UNIT TYPE 1)

THE GOAL WAS TO PRESERVE THE SPIRIT OF THE BUILDING AND ITS INDUSTRIAL CHARACTER, AND TO CREATE A HIGHLY COMFORTABLE SPACE FOR MODERN LIVING AND WORKING WITH 2 STORIES. THE SPACE IS ENTERED VIA THE FIRST FLOOR OF AN OFFICE SPACE WITH OUTDOOR SITTING ON SECOND OVERHANG FROM THE BUILDING.





THE LIVE / WORK BUILDING





RETAI



RESTAURANT



RESTAURANT 2



ENITRANICE TO RESTALIRANIT



## RECEPTION



# SECOND ENTRANCE TO THE GYM



FLOWER SHOP