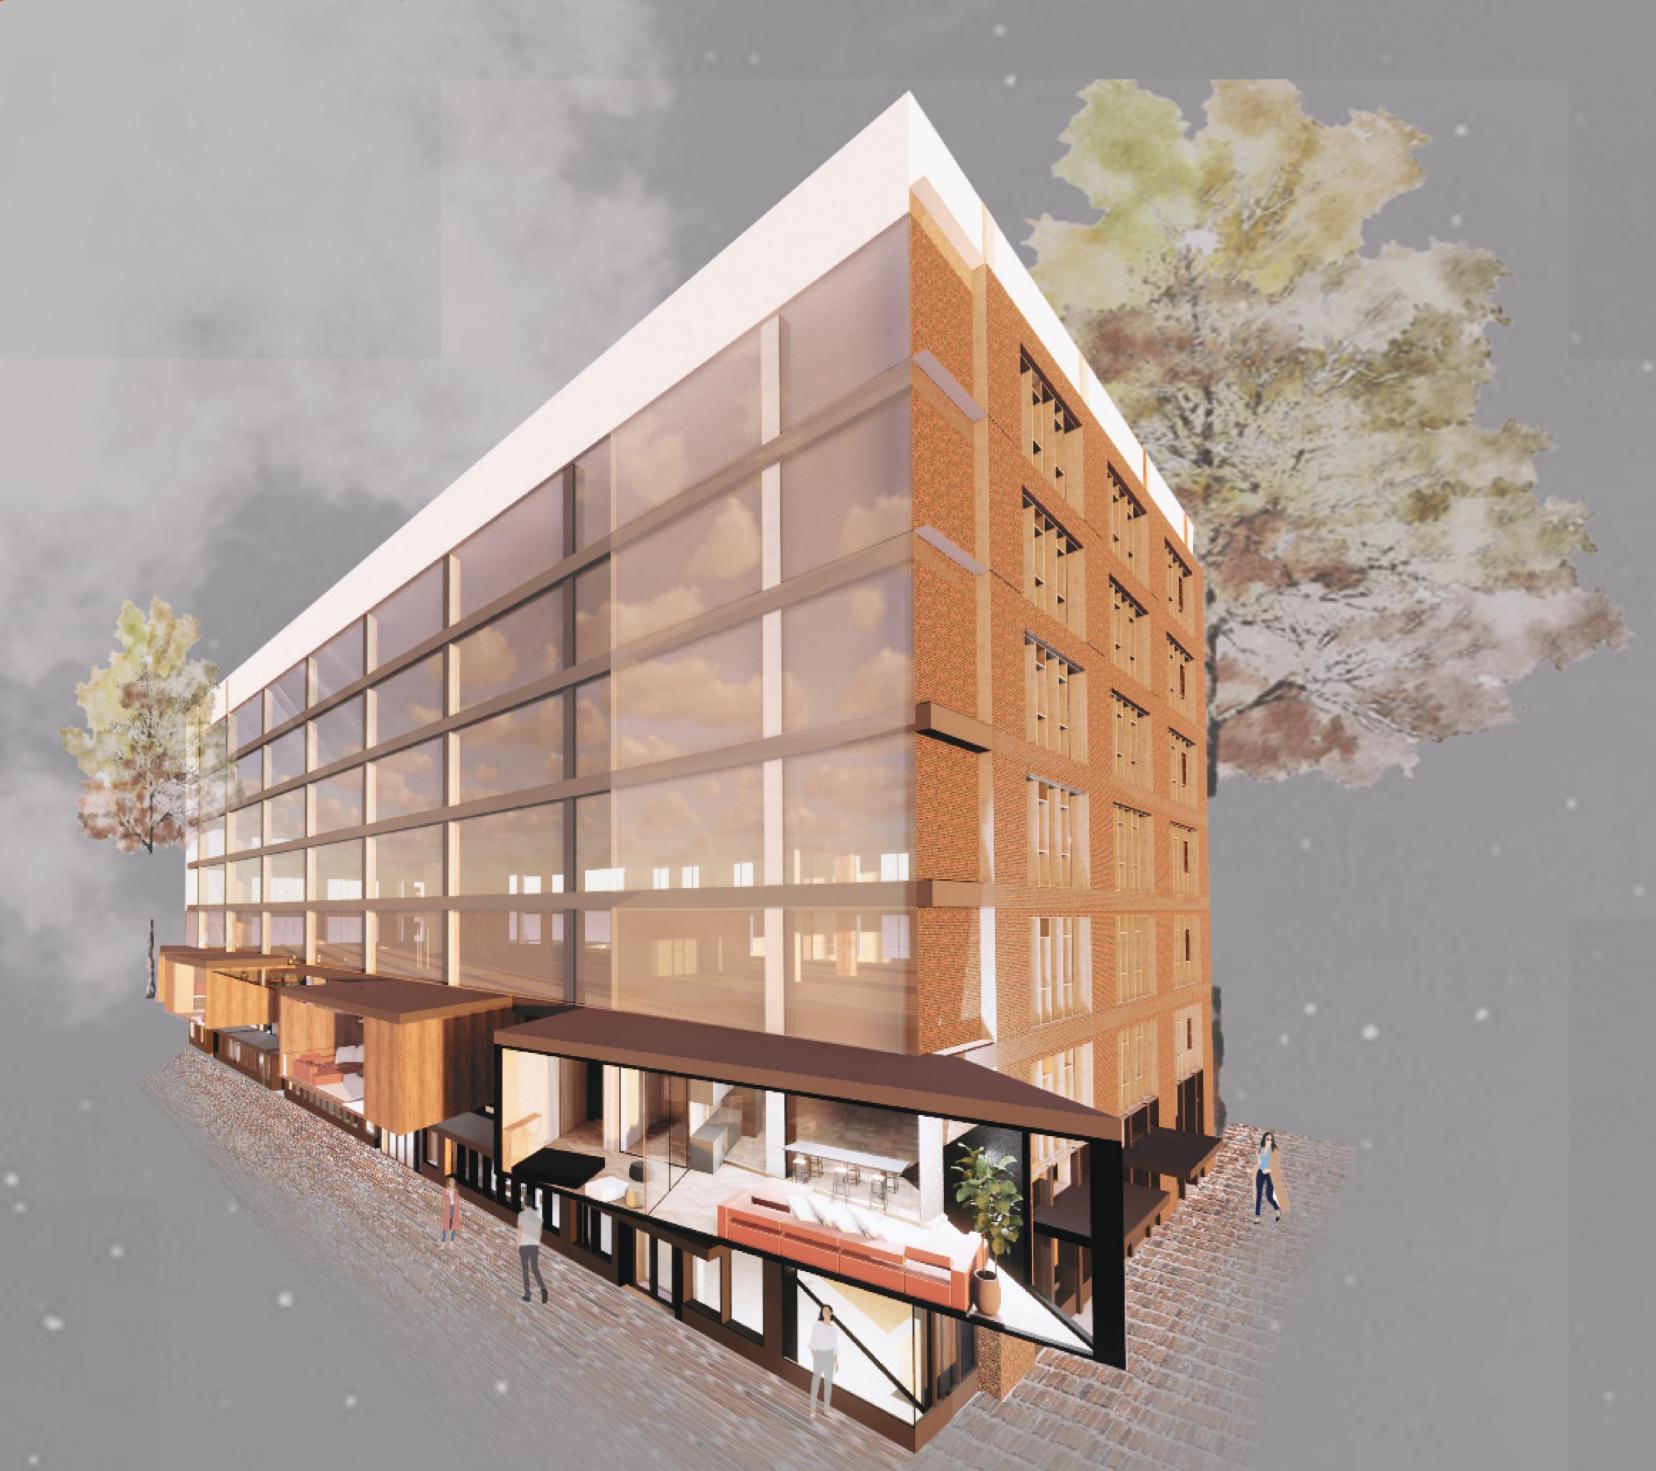

### MODERN INDUSTRIAL APARTMENT/OFFICE UNITS (UNIT TYPE 1)

THE GOAL WAS TO PRESERVE THE SPIRIT OF THE BUILDING AND ITS INDUSTRIAL CHARACTER, AND TO CREATE A HIGHLY COMFORTABLE SPACE FOR MODERN LIVING AND WORKING WITH 2 STORIES. THE SPACE IS ENTERED VIA THE FIRST FLOOR OF AN OFFICE SPACE WITH OUTDOOR SITTING ON SECOND OVERHANG FROM THE BUILDING.

SKYLIGHT FOR PROTRUDING

ARCHITECTURAL STRUCTURES

PUBLIC TO PRIVATE (OFFICE TO LIVING SPACE)

GLASS DOOR

ENTERED VIA OFFICE SPACE