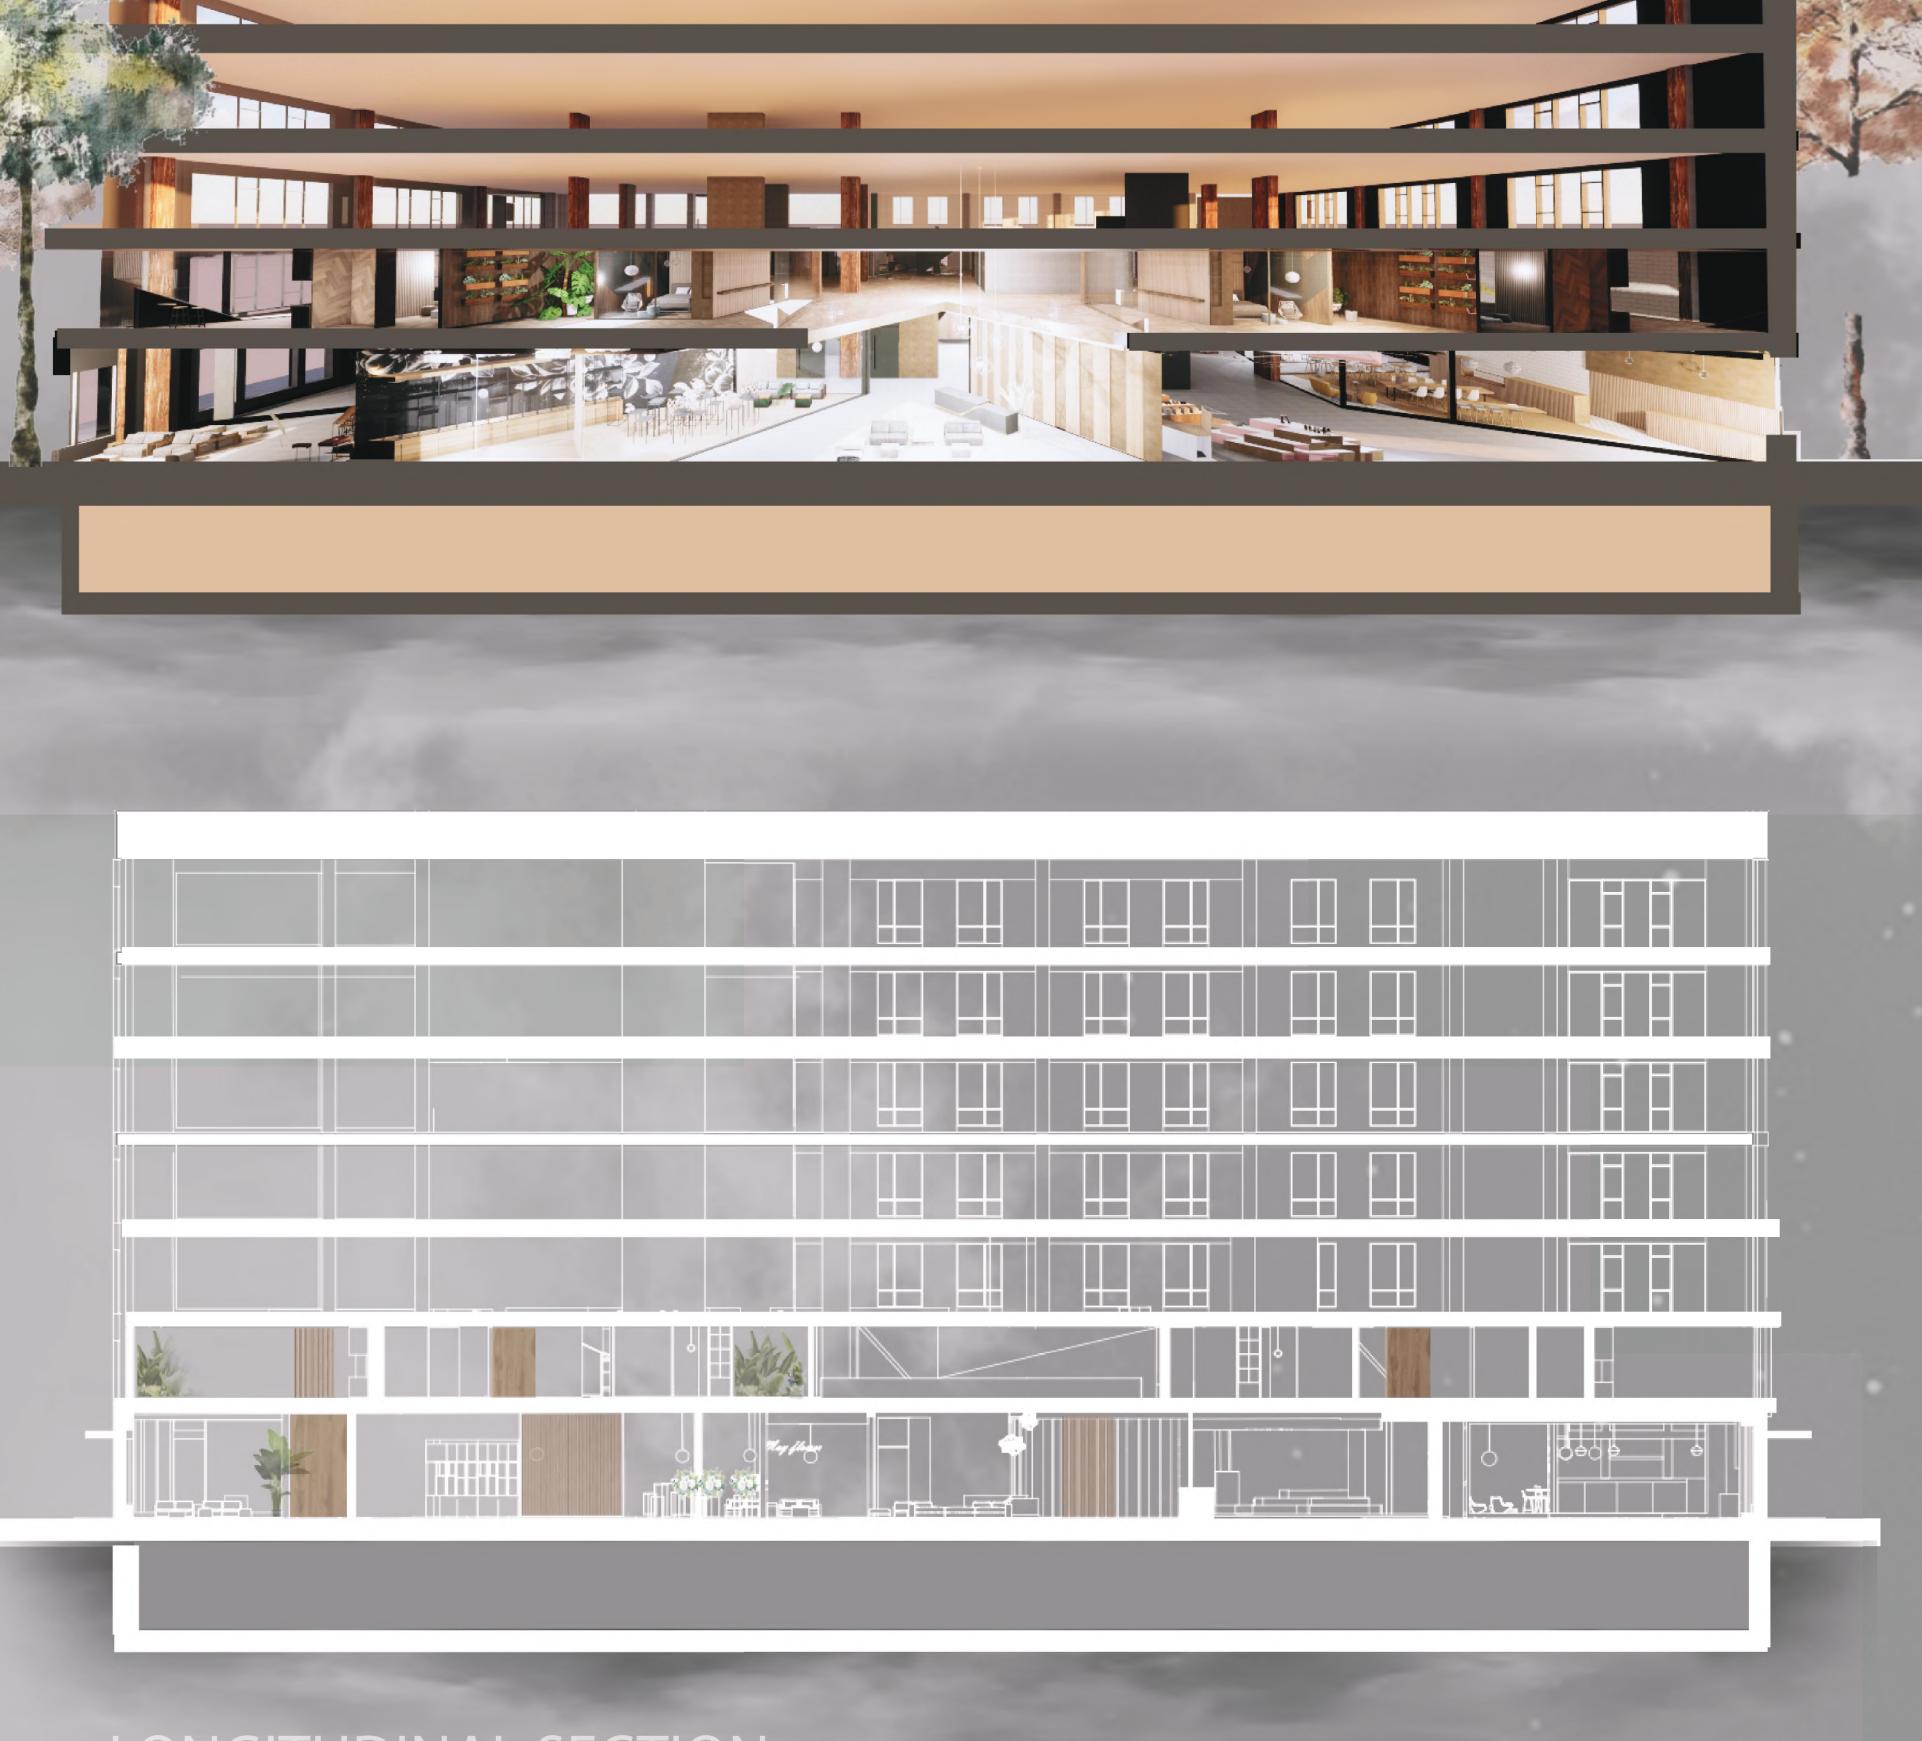

LONGITUDINAL SECTION SCALE: 1/16" = 1'0"

OPEN TO BELOW

ELEVATOR

STORAGE

SITTING AREA 4

OPEN TO BELOW

(OTB)

UNIT TYPE 1 /

ОТВ

ОТВ

OTB

OTB

SECOND FLOOR PLAN
SCALE: 1/8" = 1'0"

FIRST FLOOR PLAN
SCALE: 1/8" = 1'0"

FOSIL GRAY QUARTZ COUNTER TOP/

TO GIVE A HEIGHTENED SENSE OF LUXURY UPON ENTERING THE BUILDING WITH THE GEOMETRIC SHAPES AND WELCOMING WITH WARM WOOD COLOR REFLECT THE FINEST QUALITIES.