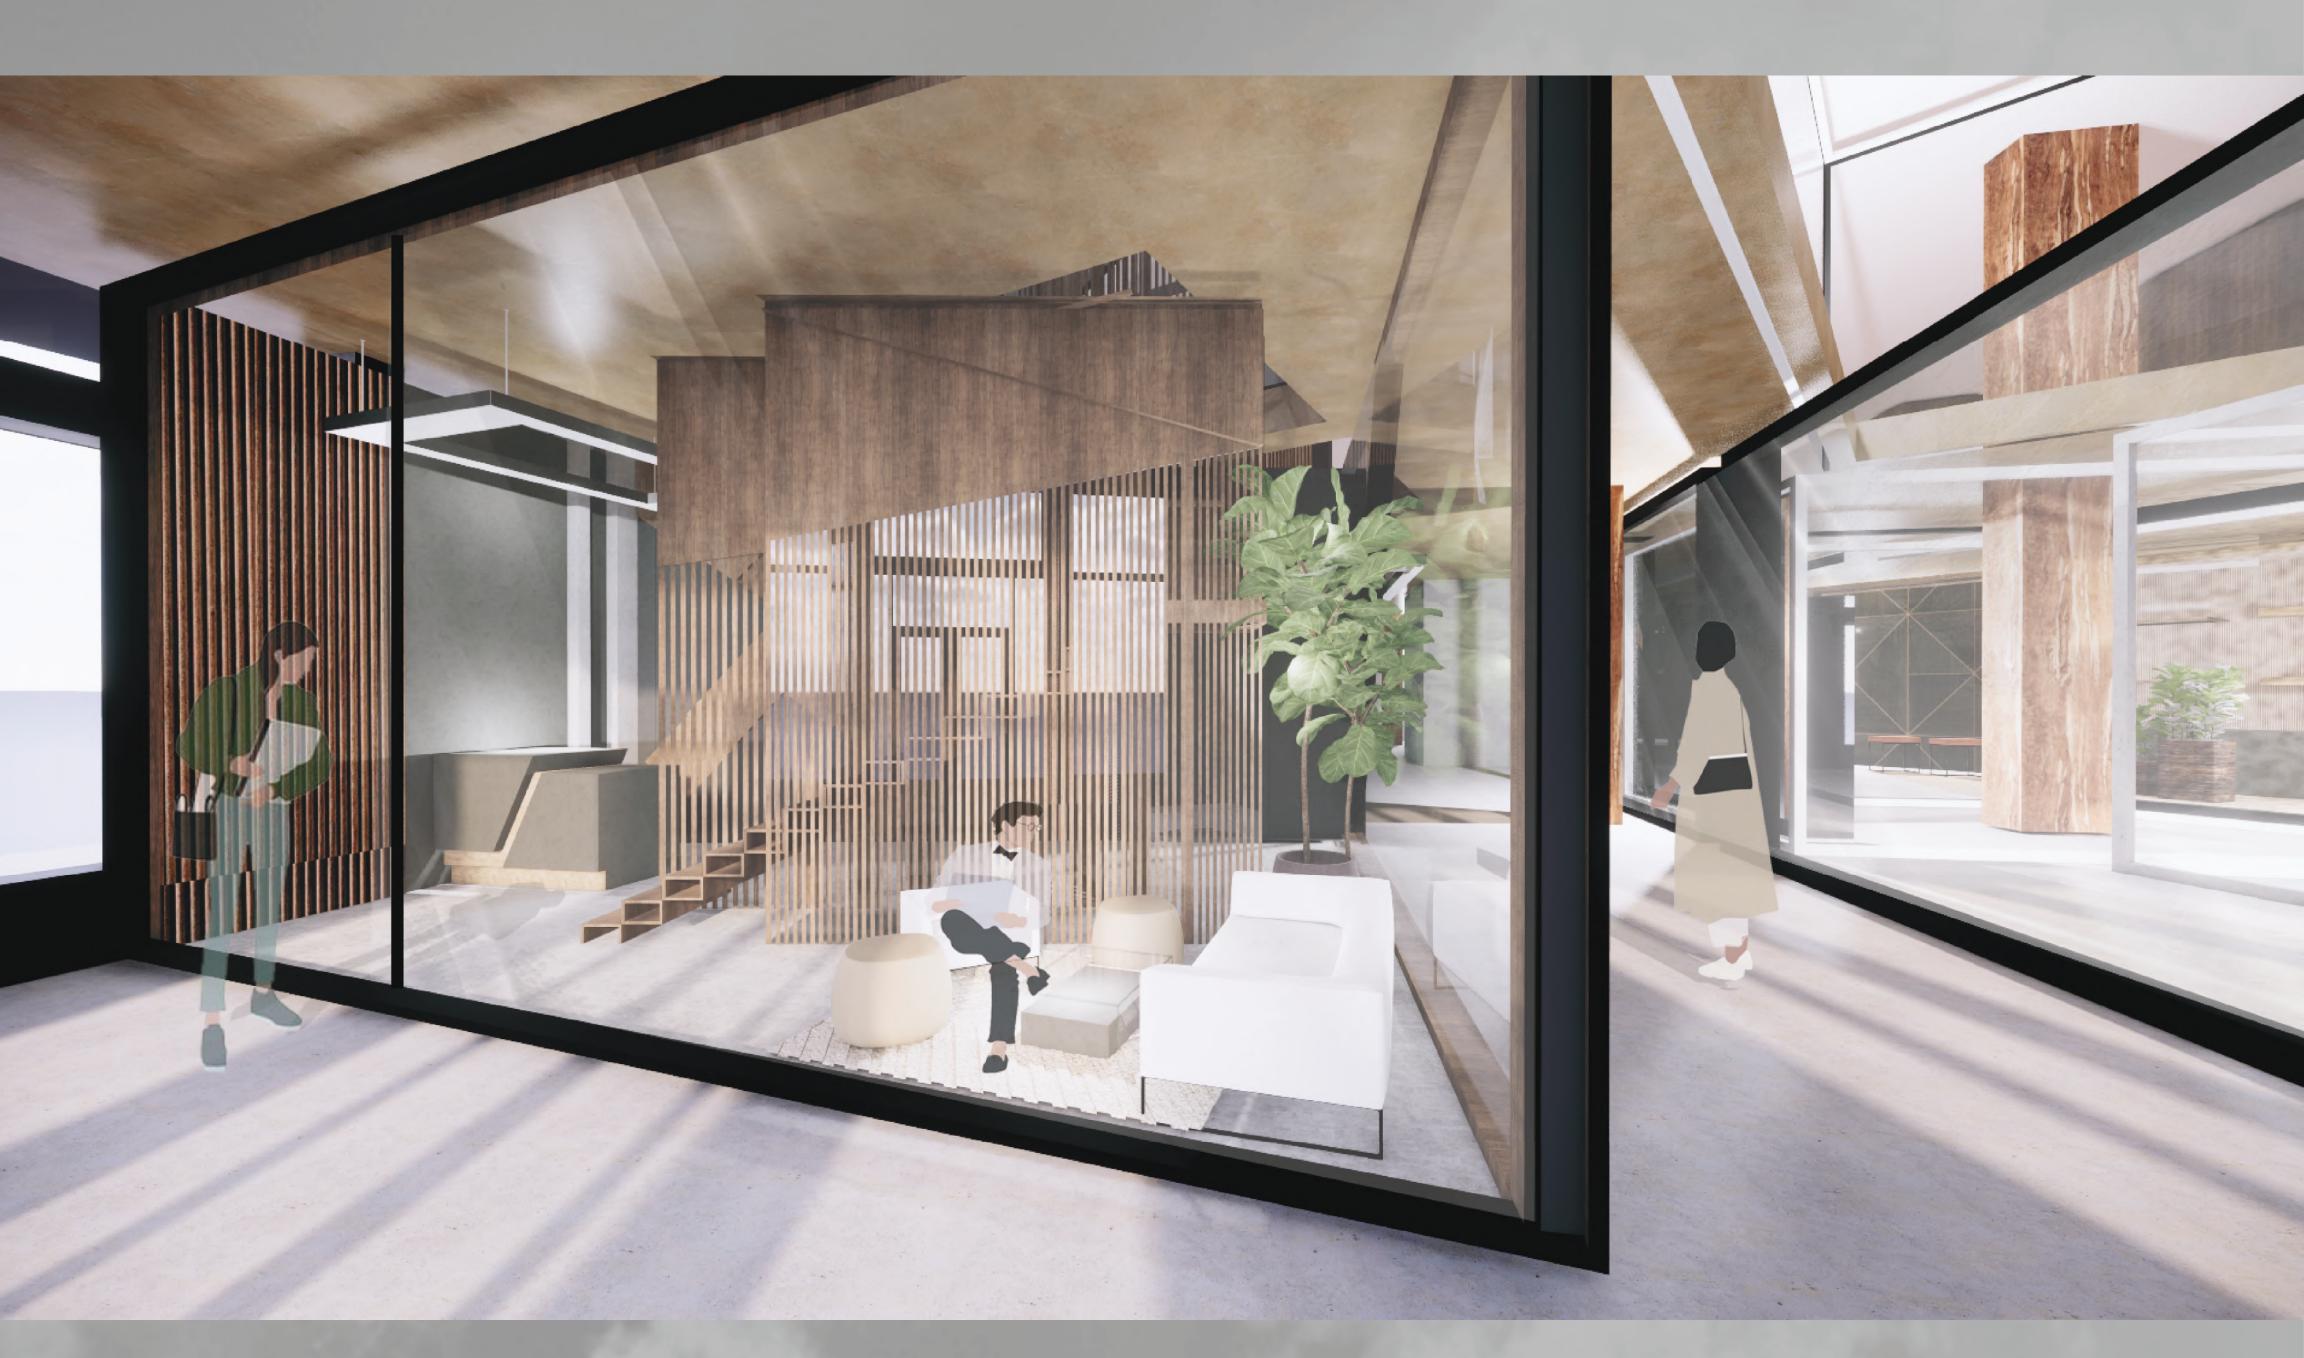

SKYLIGHT FOR PROTRUDING

ARCHITECTURAL STRUCTURES

PUBLIC TO PRIVATE (OFFICE TO LIVING SPACE)

GLASS DOOR

ENTERED VIA OFFICE SPACE

### MODERN INDUSTRIAL APARTMENT/OFFICE UNITS (UNIT TYPE 1)

THE GOAL WAS TO PRESERVE THE SPIRIT OF THE BUILDING AND ITS INDUSTRIAL CHARACTER, AND TO CREATE A HIGHLY COMFORTABLE SPACE FOR MODERN LIVING AND WORKING WITH 2 STORIES. THE SPACE IS ENTERED VIA THE FIRST FLOOR OF AN OFFICE SPACE WITH OUTDOOR SITTING ON SECOND OVERHANG FROM THE BUILDING.