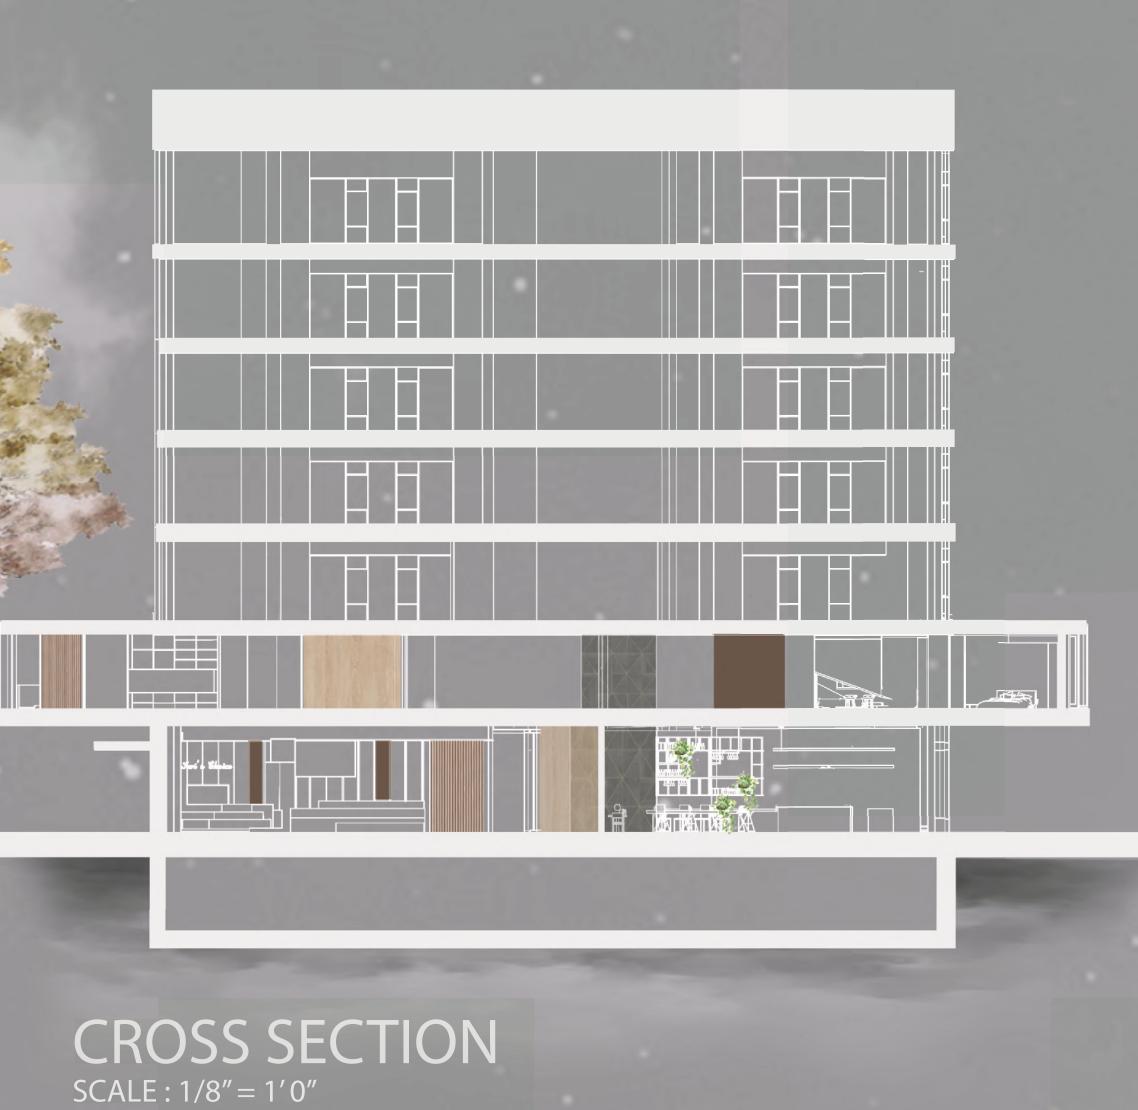

ОТВ

ОТВ

OTB

OTB

SECOND FLOOR PLAN
SCALE: 1/8" = 1'0"

FIRST FLOOR PLAN
SCALE: 1/8" = 1'0"

FOSIL GRAY QUARTZ COUNTER TOP/

TO GIVE A HEIGHTENED SENSE OF LUXURY UPON ENTERING THE BUILDING WITH THE GEOMETRIC SHAPES AND WELCOMING WITH WARM WOOD COLOR REFLECT THE FINEST QUALITIES.