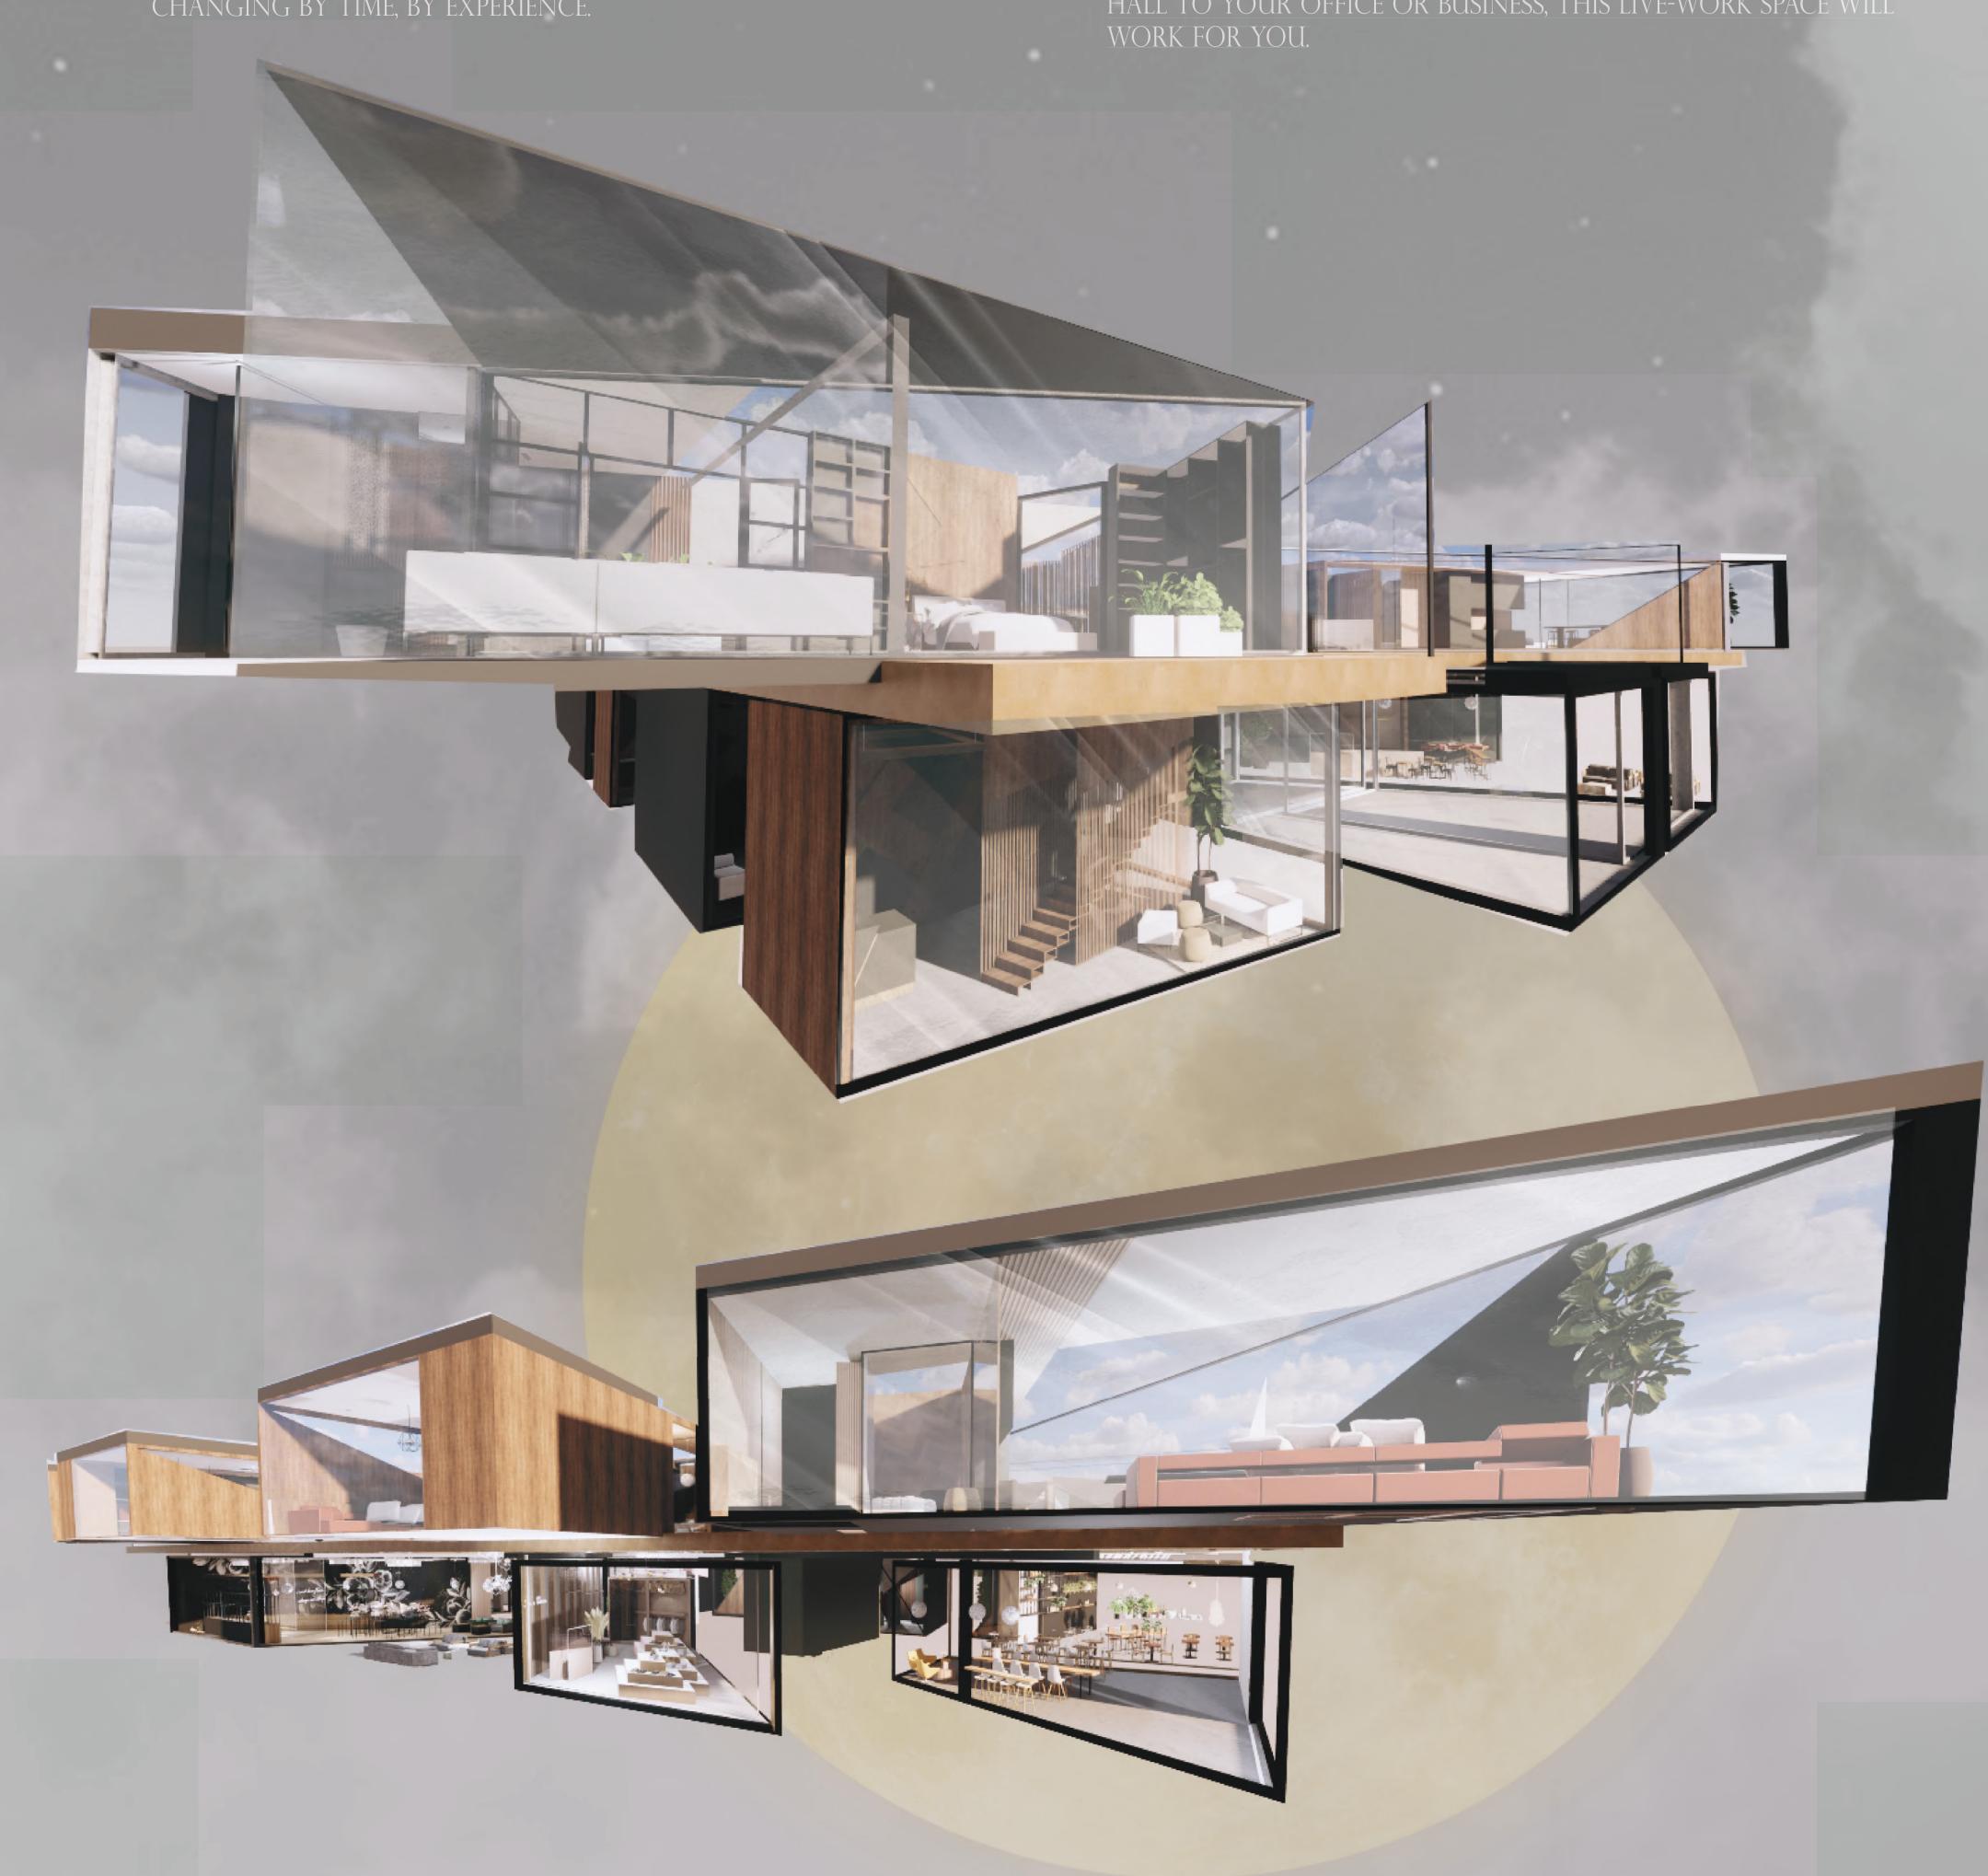

# LIVE/WORK

### LIVE

UTILITY/ CLOSET - 50 WORK/FLEX SPACE - 300 BATH - 40 OFFICE - 100 BEDROOM/FLEX - 130 BATH 2 - 32 KITCHEN - 150

LIVING - 300 CLOSET - 40 MASTER BEDROOM - 300 LAUNDRY - 30 MASTER BATH - 50 MASTER DECK - 20

OFFICE - 300 WORK/FLEX SPACE - 600 UTILITY - 40 BATH - 40 STAIR - 100 BEDROOM/FLEX ROOM - 200 BATH - 40 KITCHEN - 200 LIVING - 400 MASTER BATH - 60 BEDROOM 2 - 180 LAUNDRY - 30 MASTER BEDROOM - 210 CLOSET - 50

### WORK

RESTAURANT 1 - 4,000 RESTAURANT 2 - 4,000 FITNESS CENTER - 1,000 SHOPS TYPE 1 - 1,500 SHOP TYPE 2 - 2,500 SHOP TYPE 3 - 3,000 ENTRANCE / LOBBY - 900 BATHROOM - 600 SITTING AREAS - 1000 FIRE STAIRS - 400 COFFEE SHOP - 800 SECOND LOBBY - 500 STORAGES - 1,500