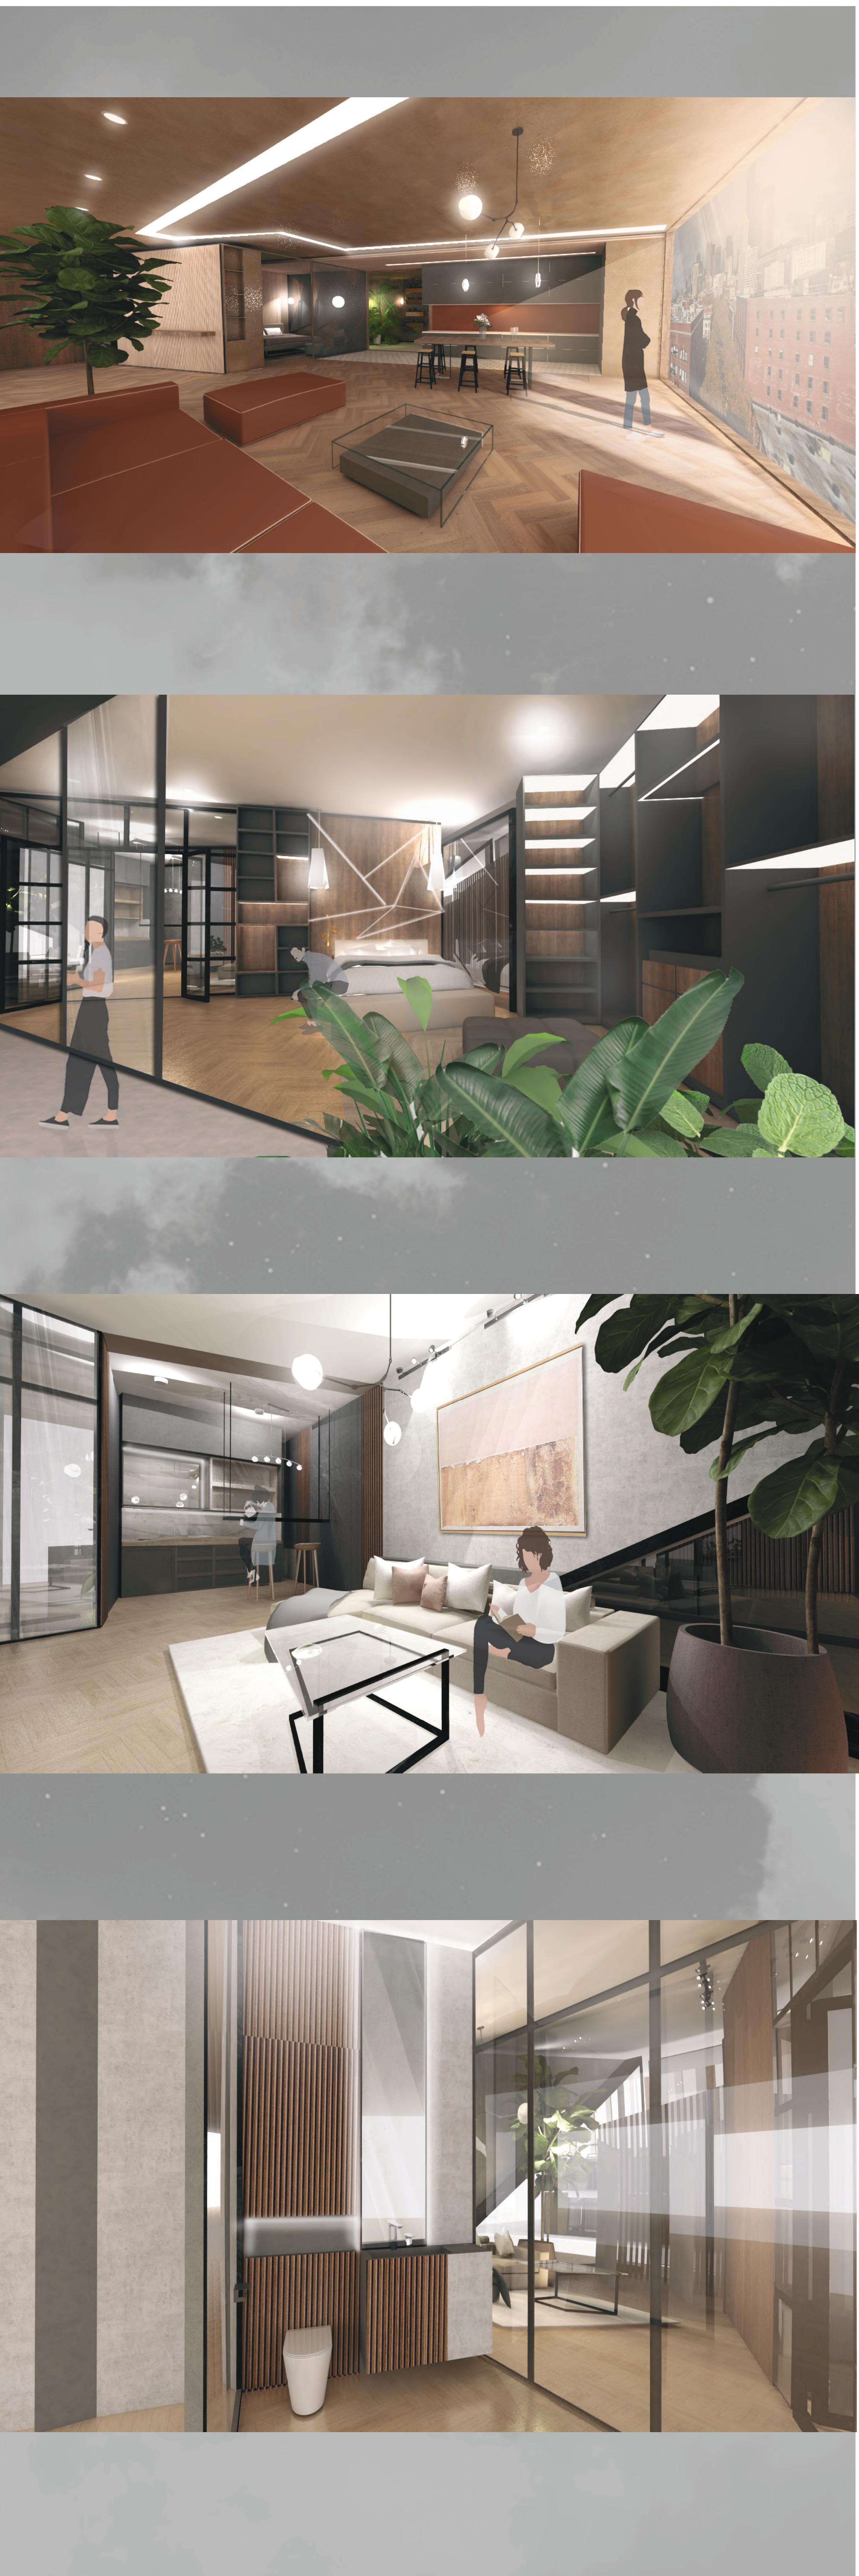

### MODERN INDUSTRIAL APARTMENT/OFFICE UNITS (UNIT TYPE 1)

THE GOAL WAS TO PRESERVE THE SPIRIT OF THE BUILDING AND ITS INDUSTRIAL CHARACTER, AND TO CREATE A HIGHLY COMFORTABLE SPACE FOR MODERN LIVING AND WORKING WITH 2 STORIES. THE SPACE IS ENTERED VIA THE FIRST FLOOR OF AN OFFICE SPACE WITH OUTDOOR SITTING ON SECOND OVERHANG FROM THE BUILDING.

SKYLIGHT FOR PROTRUDING

ARCHITECTURAL STRUCTURES

PUBLIC TO PRIVATE (OFFICE TO LIVING SPACE)

GLASS DOOR

ENTERED VIA OFFICE SPACE