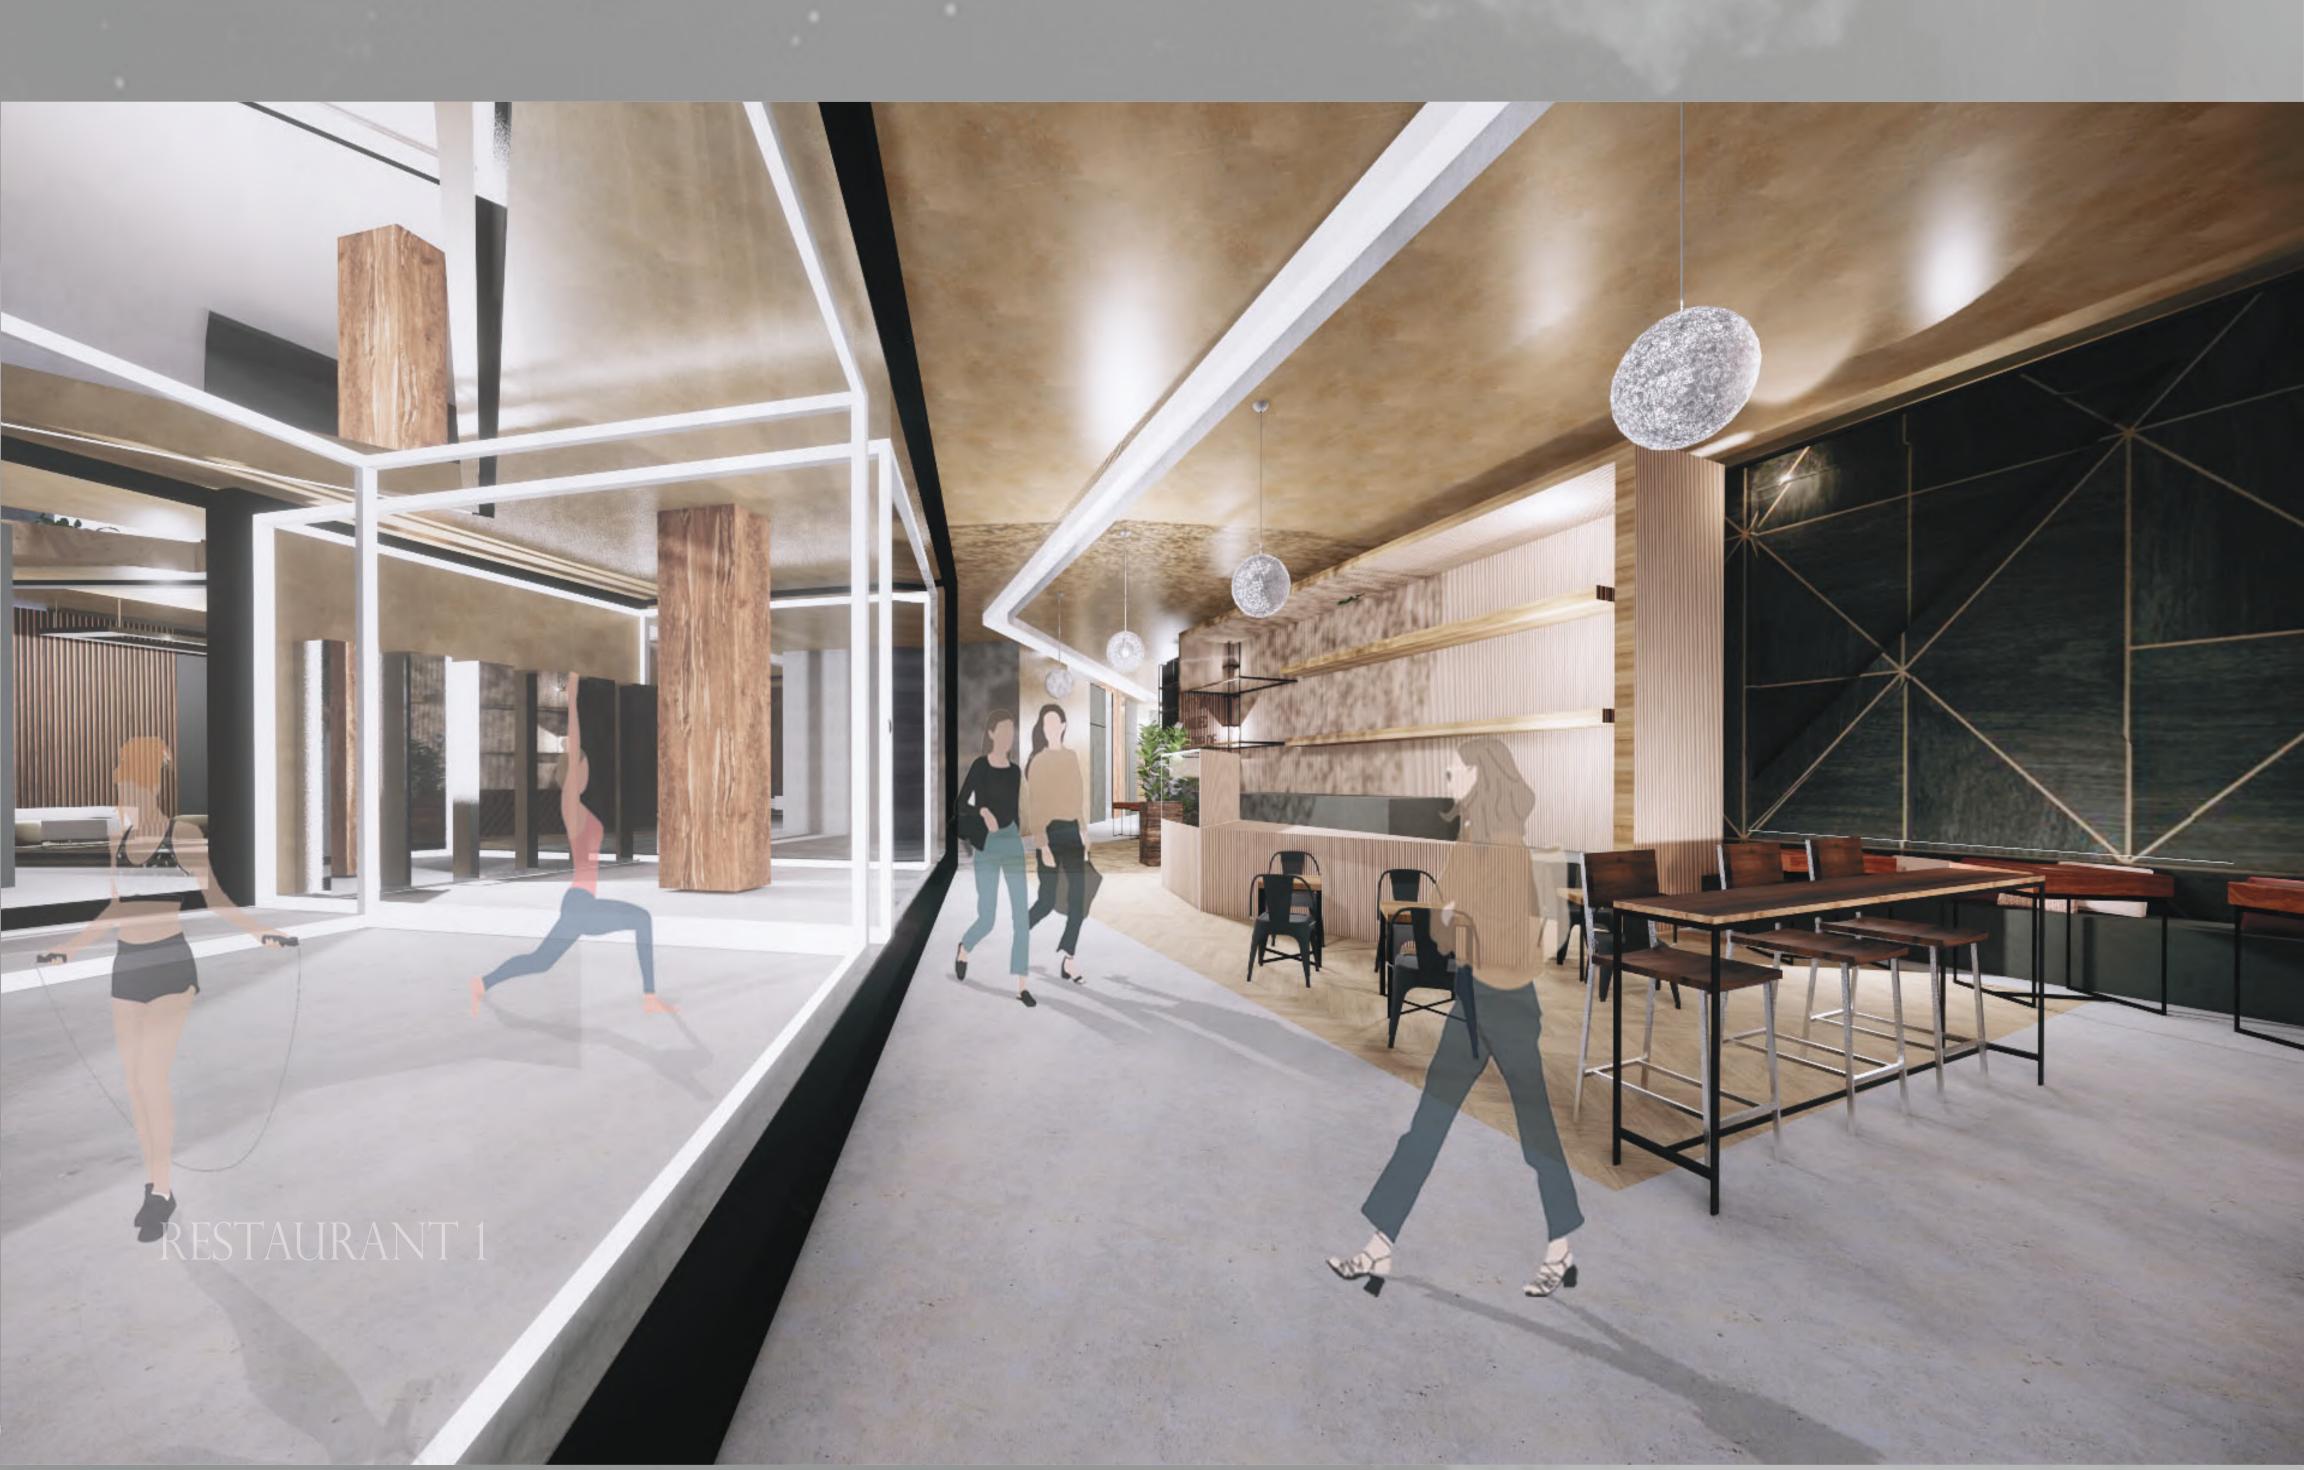

### WORK

RESTAURANT 1 - 4,000 RESTAURANT 2 - 4,000 FITNESS CENTER - 1,000 SHOPS TYPE 1 - 1,500 SHOP TYPE 2 - 2,500 SHOP TYPE 3 - 3,000 ENTRANCE / LOBBY - 900 BATHROOM - 600 SITTING AREAS - 1000 FIRE STAIRS - 400 COFFEE SHOP - 800 SECOND LOBBY - 500 STORAGES - 1,500

THE LIVE / WORK BUILDING

RETAI

RESTAURANT

RESTAURANT 2

ENITRANICE TO RESTALIRANIT