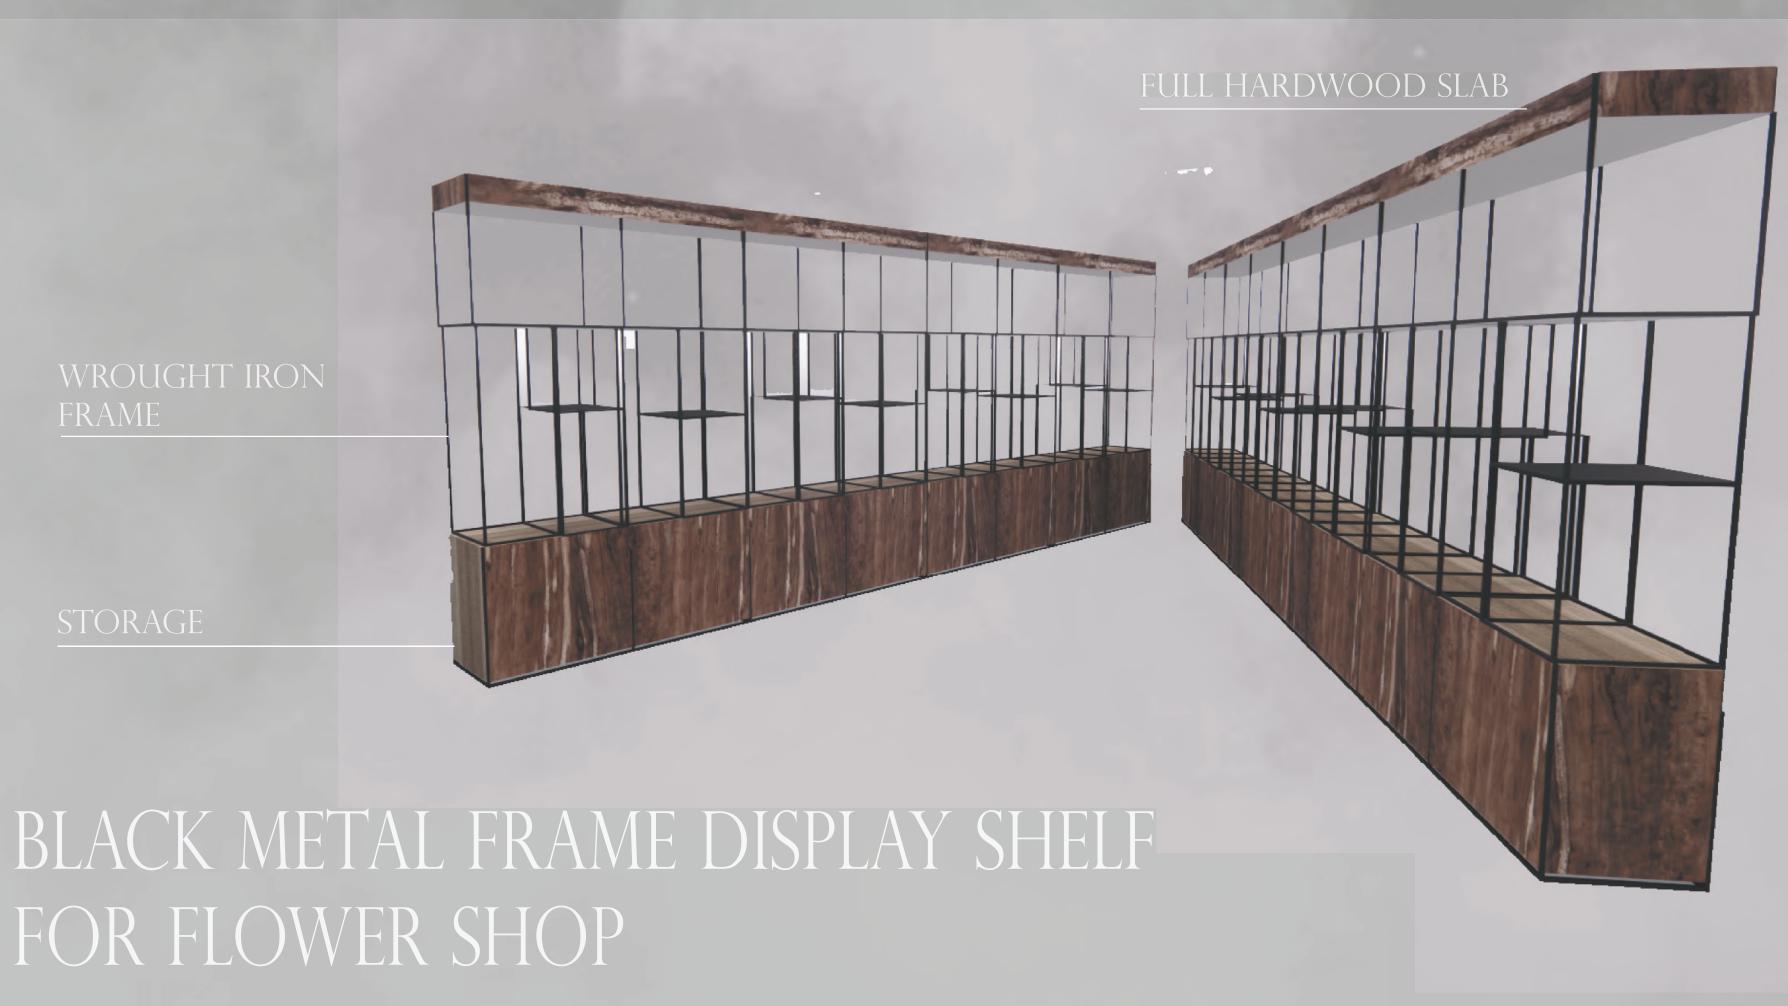

NIT 4

UNIT 5

UNIT6

OTB

ОТВ

ОТВ

OTB

OTB



SECOND FLOOR PLAN
SCALE: 1/8" = 1'0"

FIRST FLOOR PLAN
SCALE: 1/8" = 1'0"





FOSIL GRAY QUARTZ COUNTER TOP/

TO GIVE A HEIGHTENED SENSE OF LUXURY UPON ENTERING THE BUILDING WITH THE GEOMETRIC SHAPES AND WELCOMING WITH WARM WOOD COLOR REFLECT THE FINEST QUALITIES.

SKYLIGHT FOR PROTRUDING

ARCHITECTURAL STRUCTURES



PUBLIC TO PRIVATE (OFFICE TO LIVING SPACE)

GLASS DOOR

ENTERED VIA OFFICE SPACE

### MODERN INDUSTRIAL APARTMENT/OFFICE UNITS (UNIT TYPE 1)

THE GOAL WAS TO PRESERVE THE SPIRIT OF THE BUILDING AND ITS INDUSTRIAL CHARACTER, AND TO CREATE A HIGHLY COMFORTABLE SPACE FOR MODERN LIVING AND WORKING WITH 2 STORIES. THE SPACE IS ENTERED VIA THE FIRST FLOOR OF AN OFFICE SPACE WITH OUTDOOR SITTING ON SECOND OVERHANG FROM THE BUILDING.





THE LIVE / WORK BUILDING





RETAI



RESTAURANT



RESTAURANT 2



ENITRANICE TO RESTALIRANIT



## RECEPTION



# SECOND ENTRANCE TO THE GYM



FLOWER SHOP