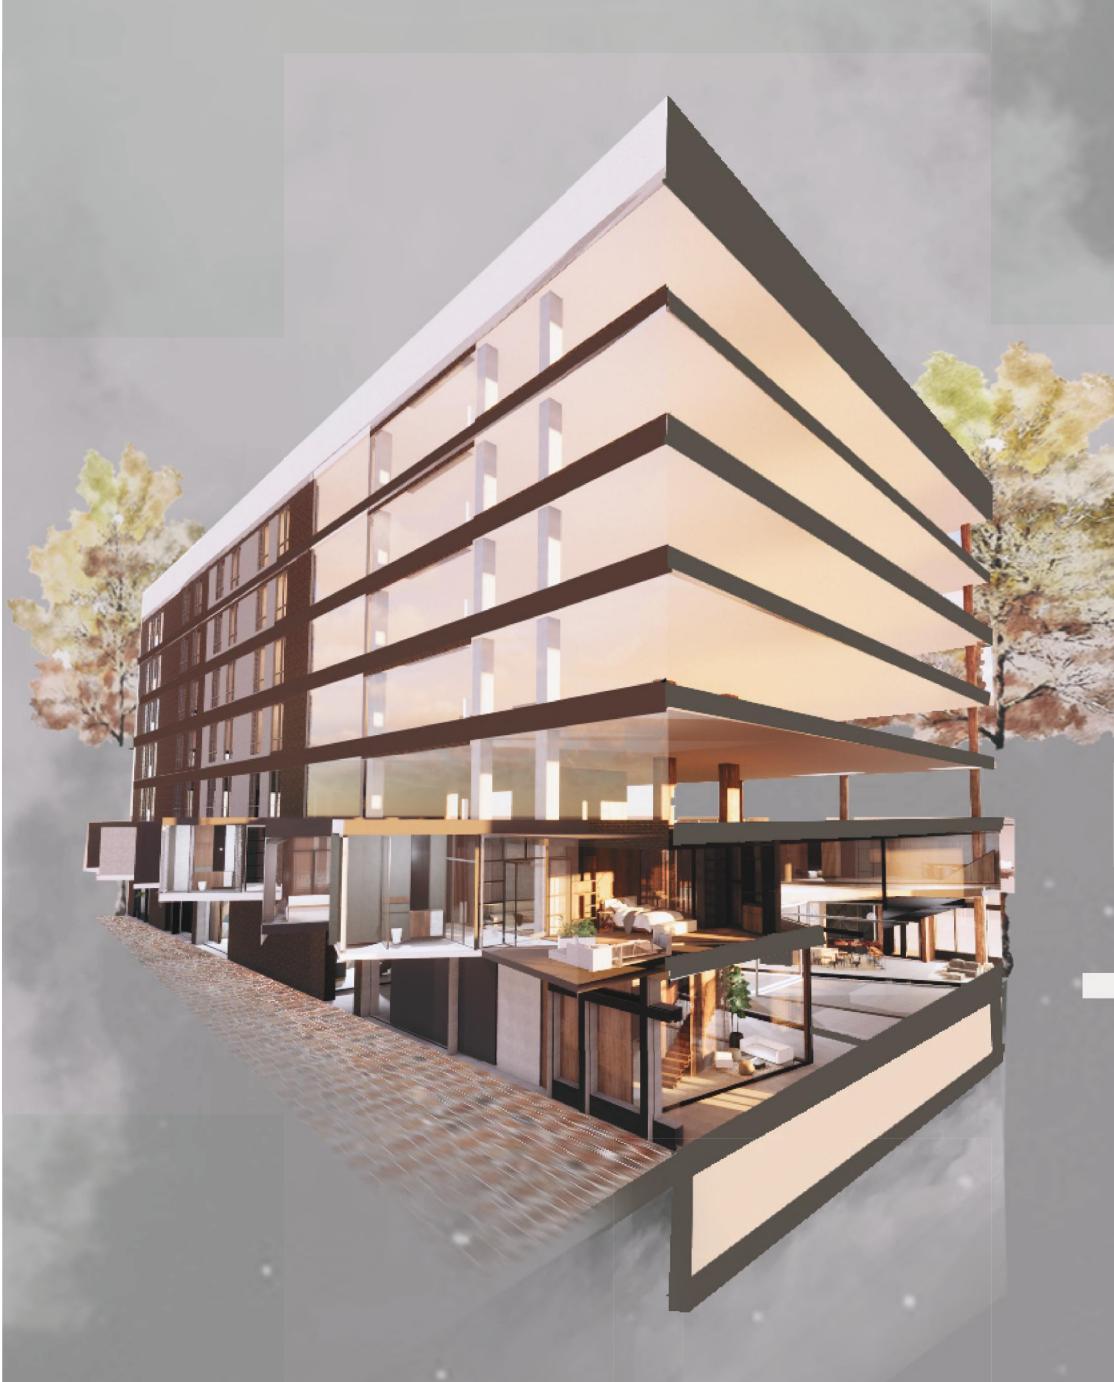

### MODERN INDUSTRIAL APARTMENT/OFFICE UNITS (UNIT TYPE 1)

THE GOAL WAS TO PRESERVE THE SPIRIT OF THE BUILDING AND ITS INDUSTRIAL CHARACTER, AND TO CREATE A HIGHLY COMFORTABLE SPACE FOR MODERN LIVING AND WORKING WITH 2 STORIES. THE SPACE IS ENTERED VIA THE FIRST FLOOR OF AN OFFICE SPACE WITH OUTDOOR SITTING ON SECOND OVERHANG FROM THE BUILDING.