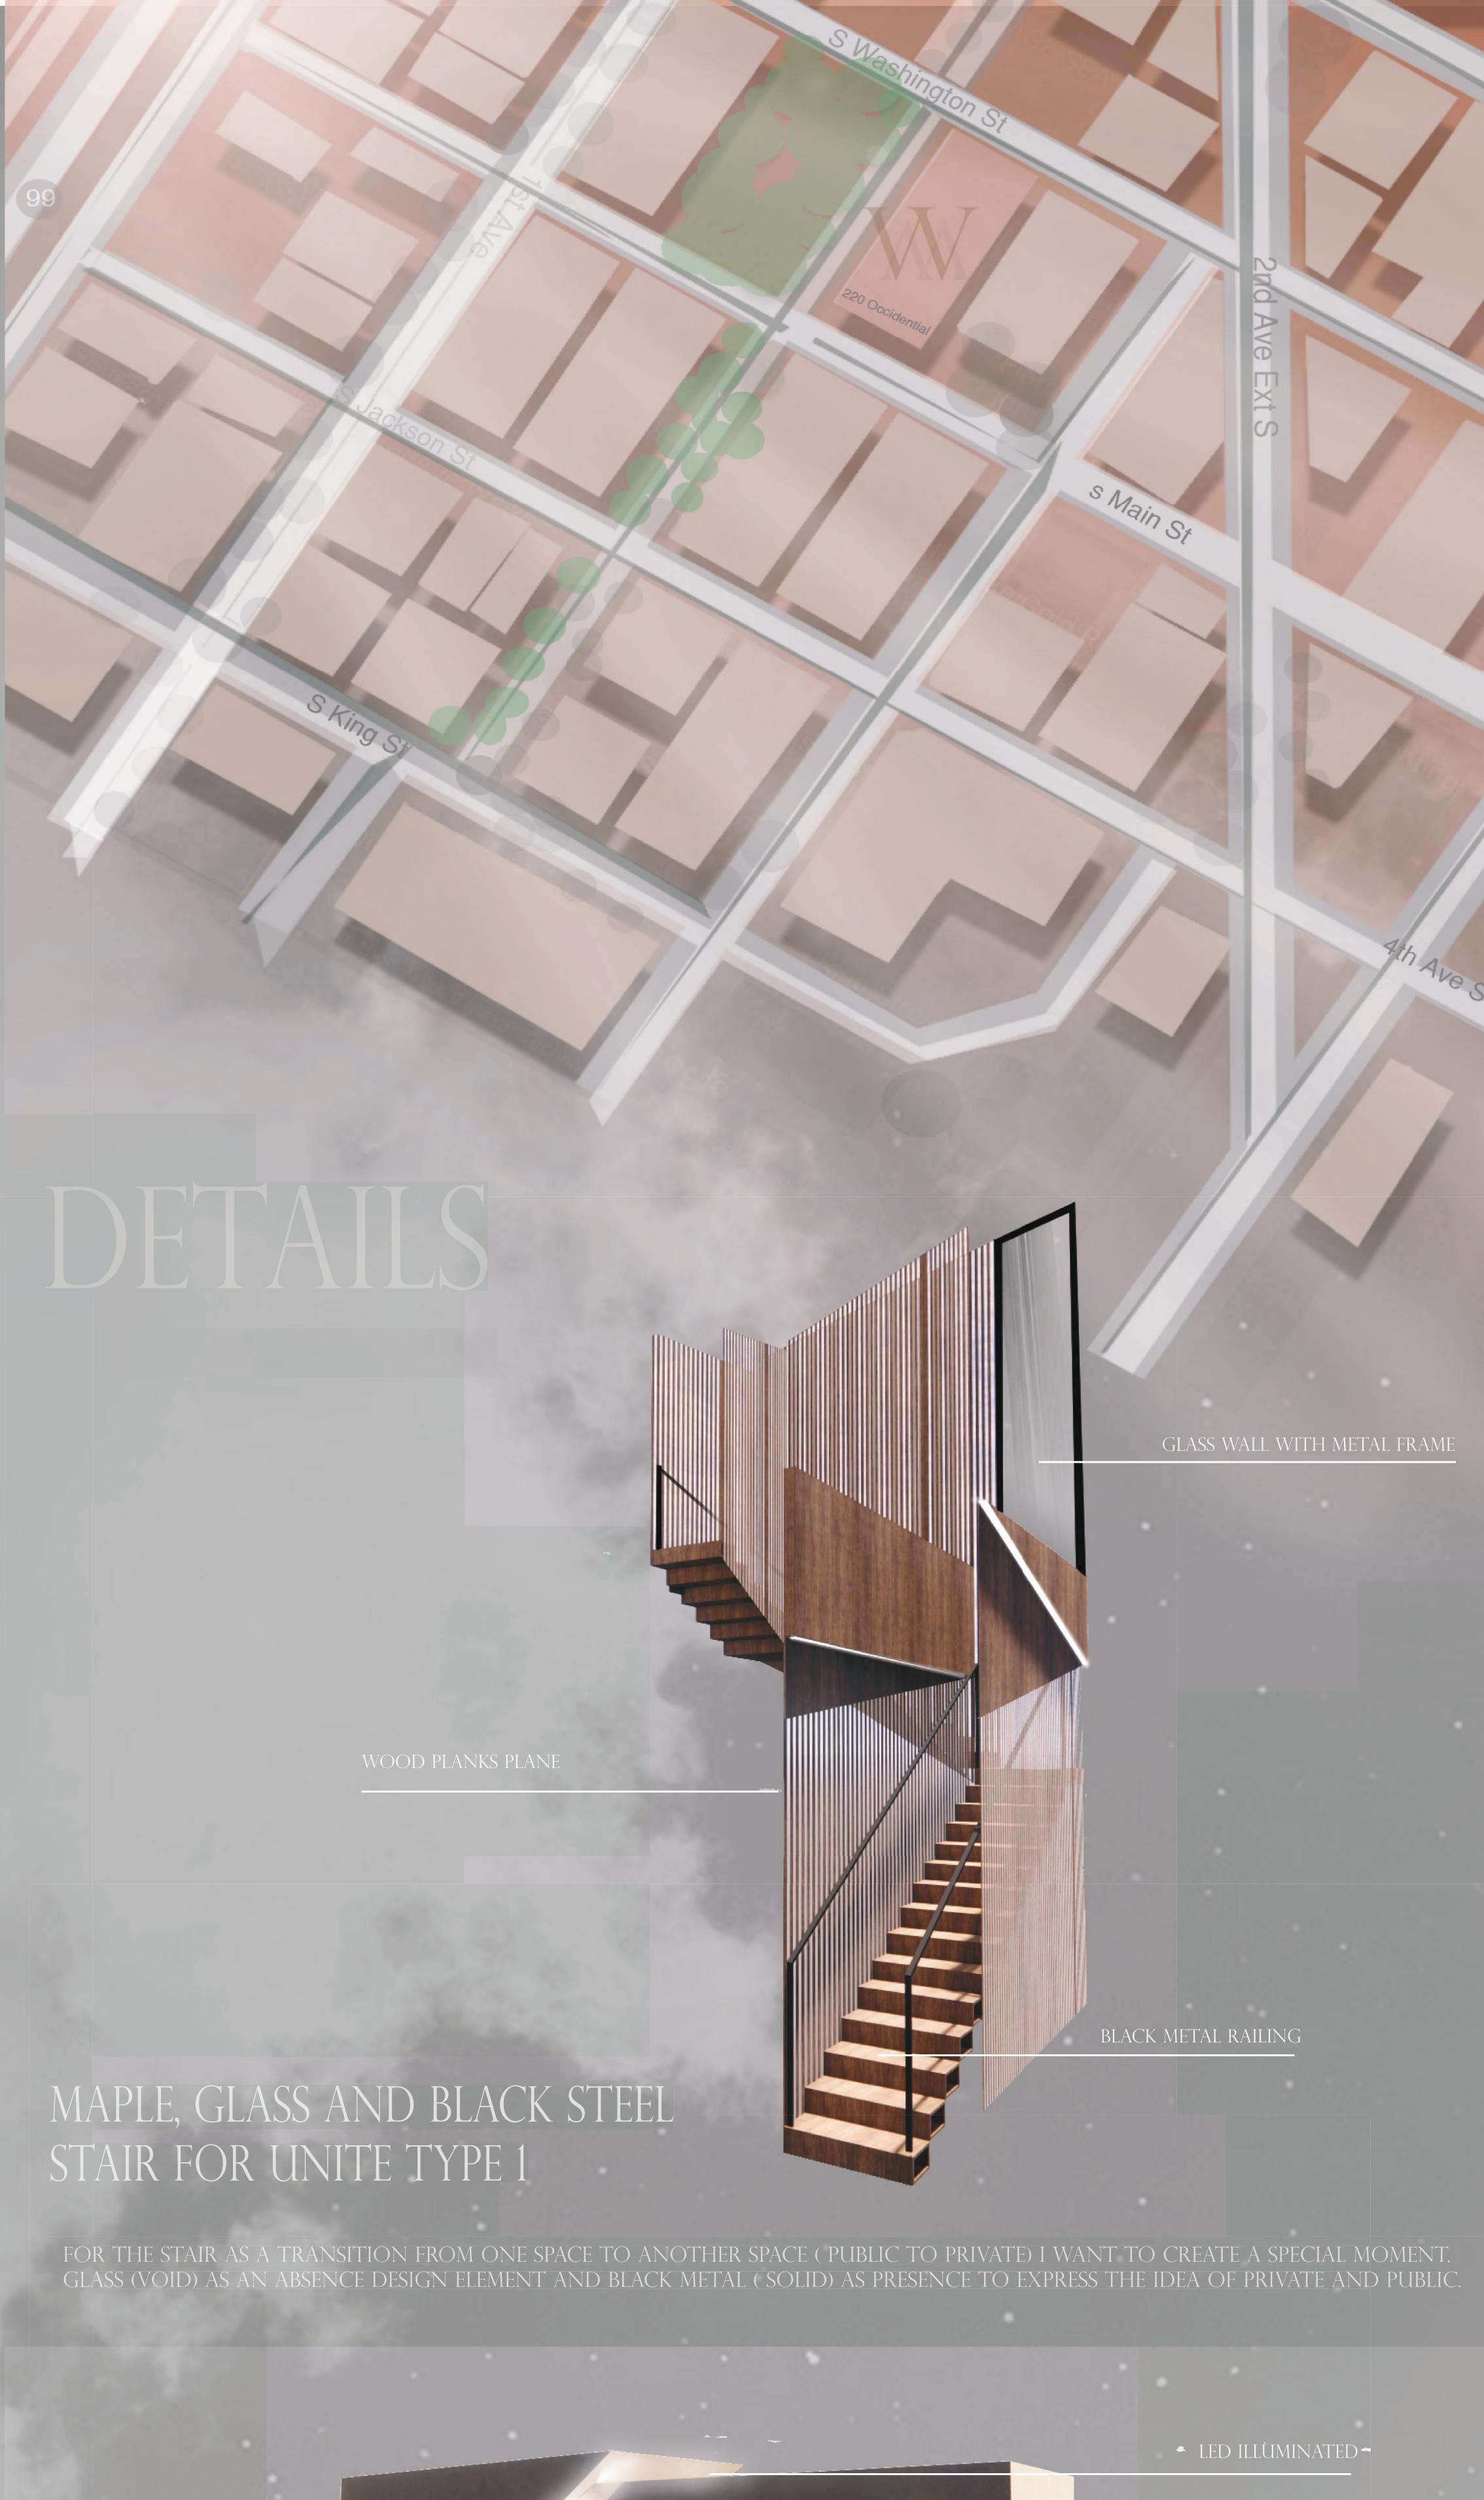

### MODERN INDUSTRIAL APARTMENT/OFFICE UNITS (UNIT TYPE 1)

THE GOAL WAS TO PRESERVE THE SPIRIT OF THE BUILDING AND ITS INDUSTRIAL CHARACTER, AND TO CREATE A HIGHLY COMFORTABLE SPACE FOR MODERN LIVING AND WORKING WITH 2 STORIES. THE SPACE IS ENTERED VIA THE FIRST FLOOR OF AN OFFICE SPACE WITH OUTDOOR SITTING ON SECOND OVERHANG FROM THE BUILDING.