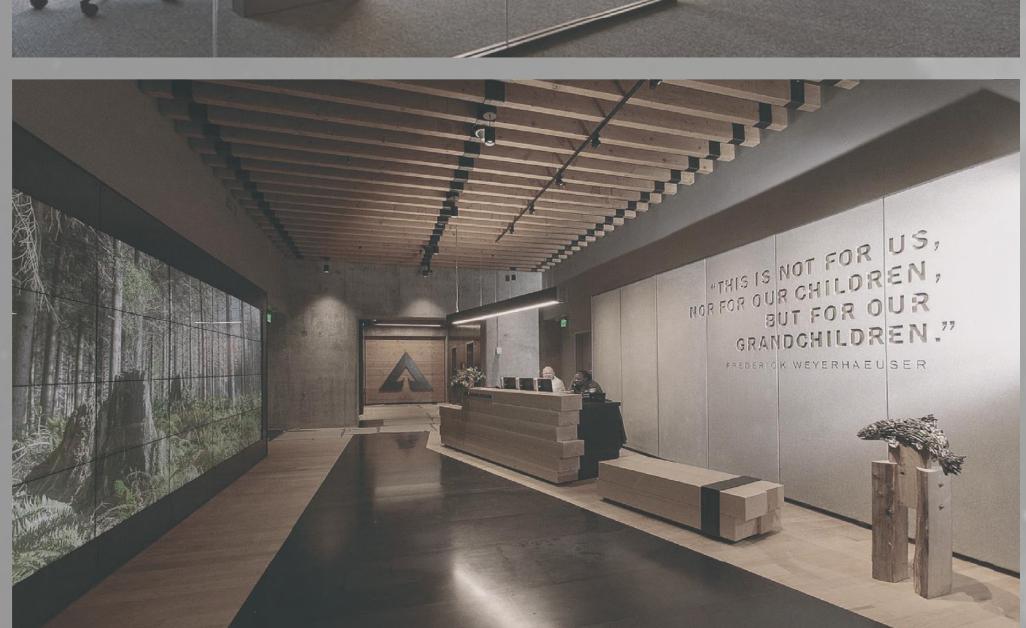

### 200 OCCIDENTAL WEYERHAEUSER HEADQUARTERS

SEATTLE

OWNER: URBAN VISIONS

AS A MODERN OFFICE BUILDING ON A HISTORIC SQUARE IN SEATTLE, THE WEYERHAEUSER HEADQUARTERS AT 200 OCCIDENTAL AVE. COMBINES THE OLD WITH THE NEW.

216,000 SQFT BUILDING FEATURES THREE BRICK SIDES AND A GLASS CURTAIN WALL THAT REFLECTS PIONEER SQUARE'S MATURE LONDON PLANE TREES. THE STRUCTURE USED A HIGH PERCENTAGE OF WOOD FROM THE 115-YEAR-OLD TIMBER WOOD. THE BUILDING, WHICH INCORPORATES REGIONAL PRODUCTS AND HAND-PICKED SALVAGED MATERALS, DIVERTED MORE THAN 75% OF CONSTRUCTION WASTE AWAY FROM LANDFILLS.

## RECEPTION