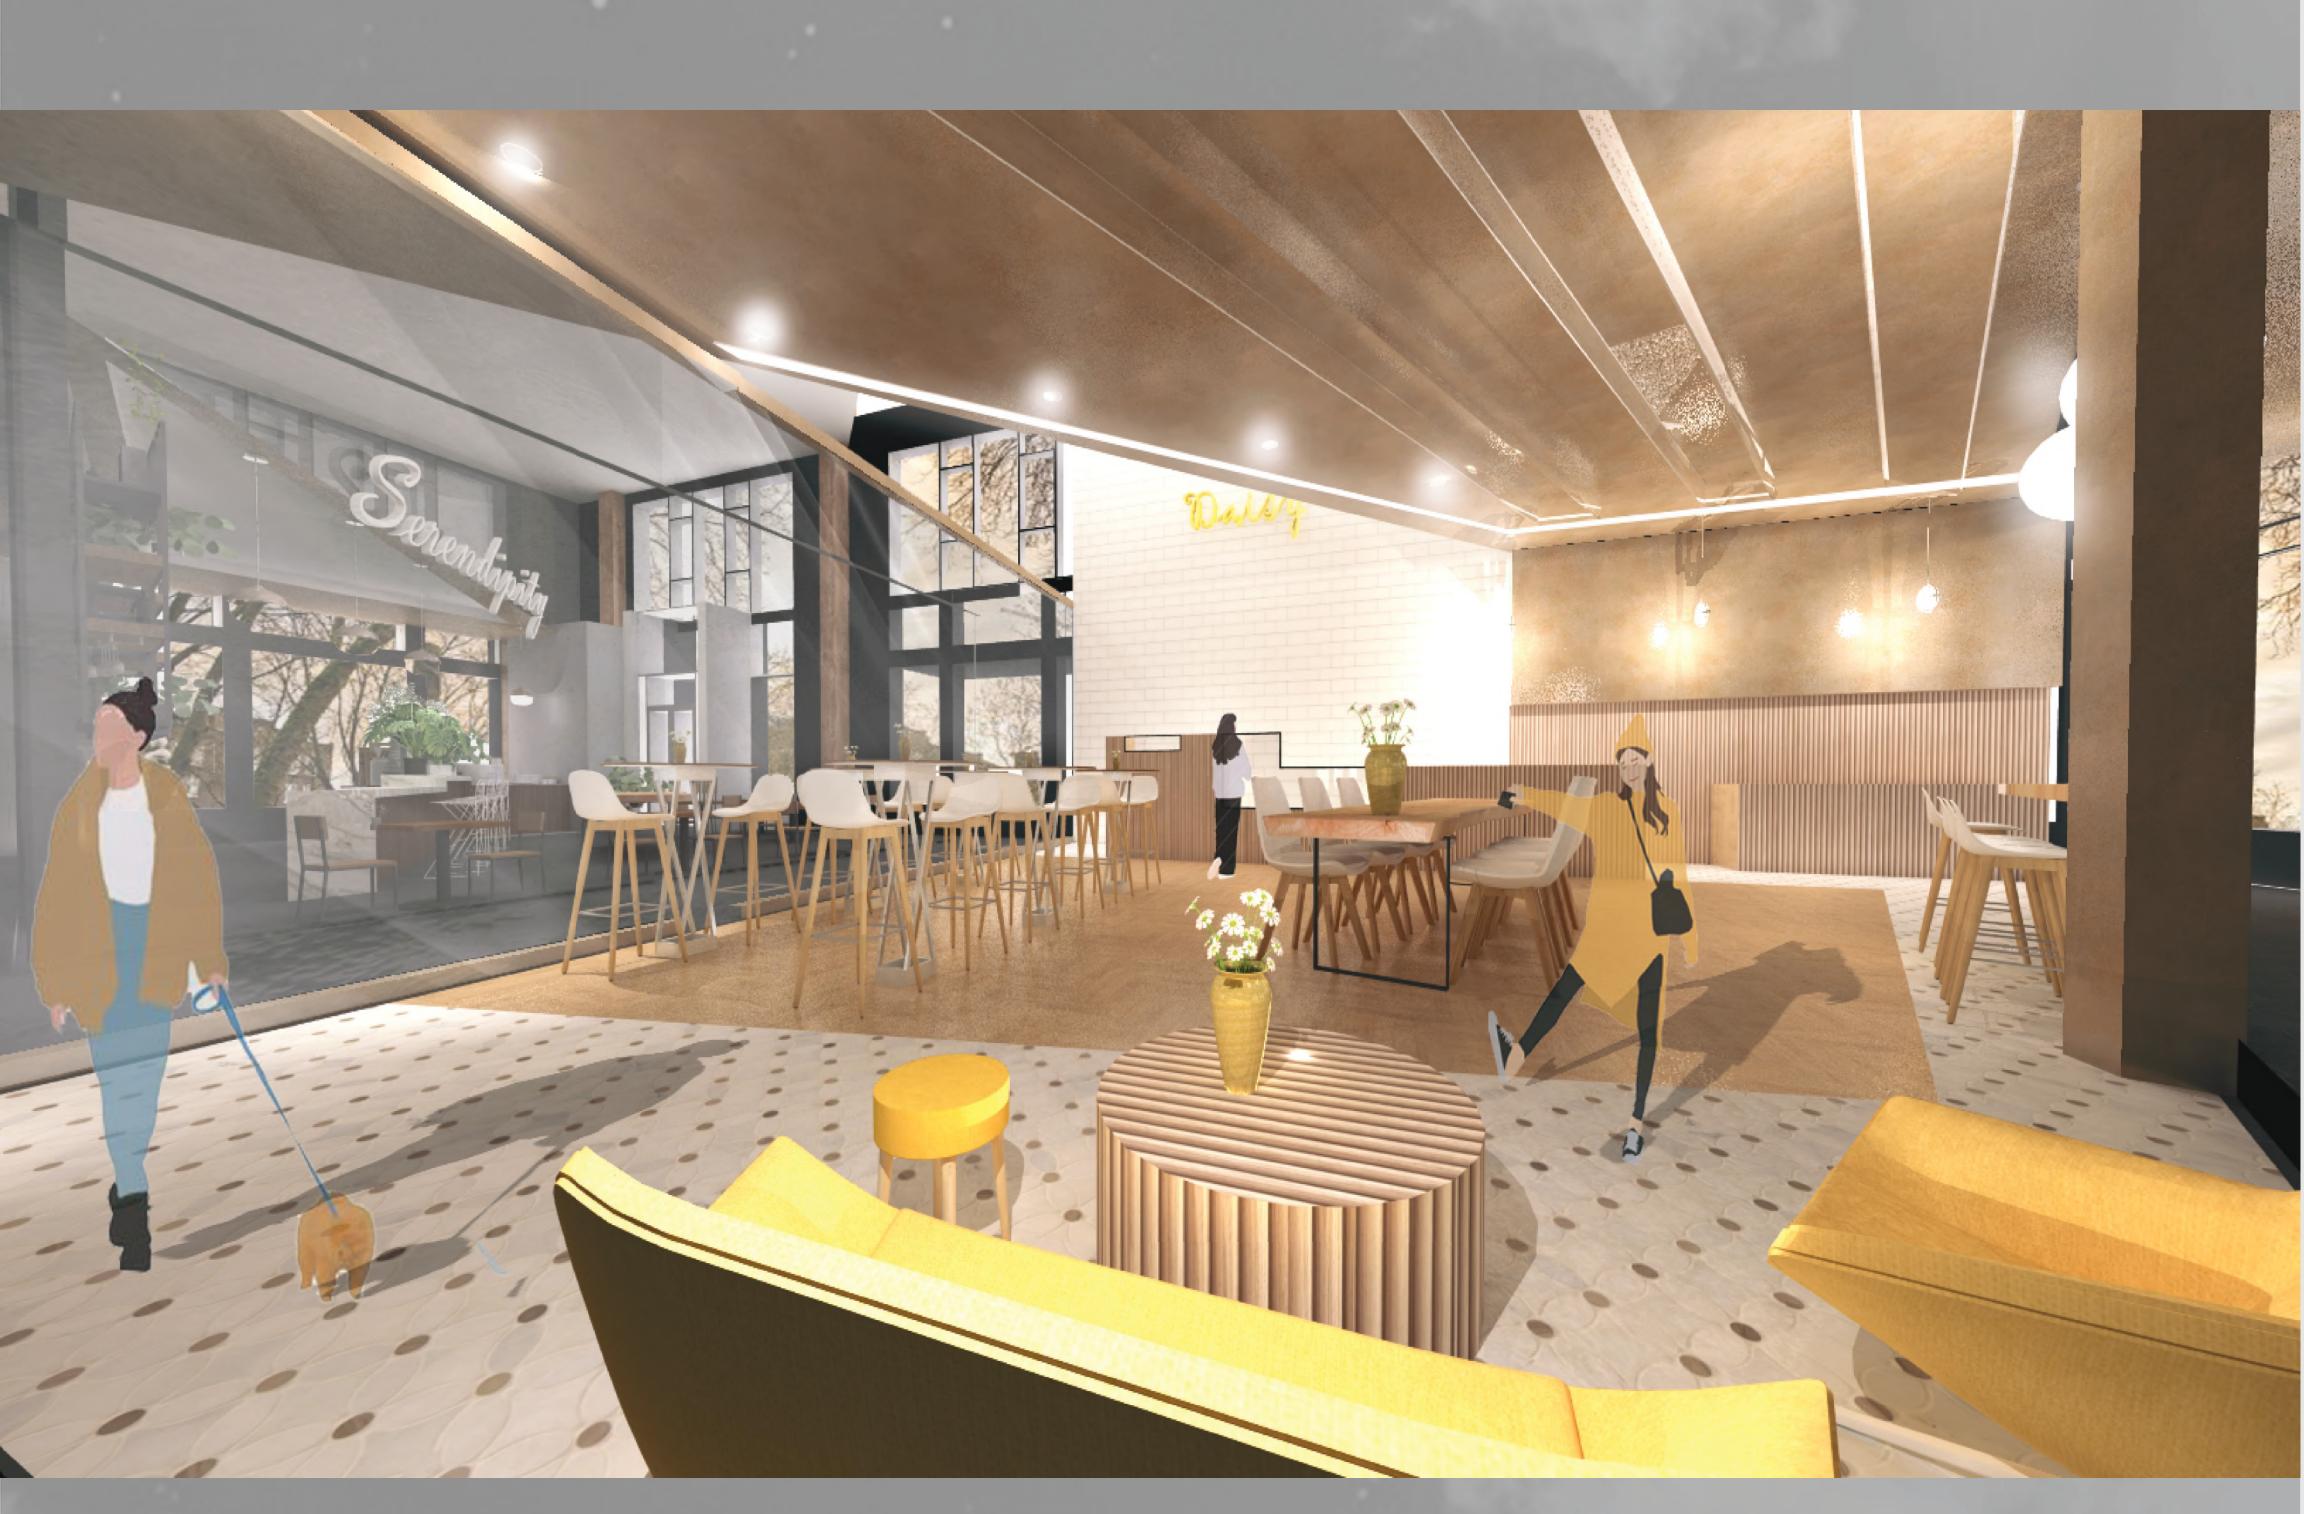

ОТВ

ОТВ

OTB

OTB

SECOND FLOOR PLAN
SCALE: 1/8" = 1'0"

FIRST FLOOR PLAN
SCALE: 1/8" = 1'0"

FOSIL GRAY QUARTZ COUNTER TOP/

TO GIVE A HEIGHTENED SENSE OF LUXURY UPON ENTERING THE BUILDING WITH THE GEOMETRIC SHAPES AND WELCOMING WITH WARM WOOD COLOR REFLECT THE FINEST QUALITIES.

THE LIVE / WORK BUILDING

RETAI

RESTAURANT

RESTAURANT 2

ENITRANICE TO RESTALIRANIT