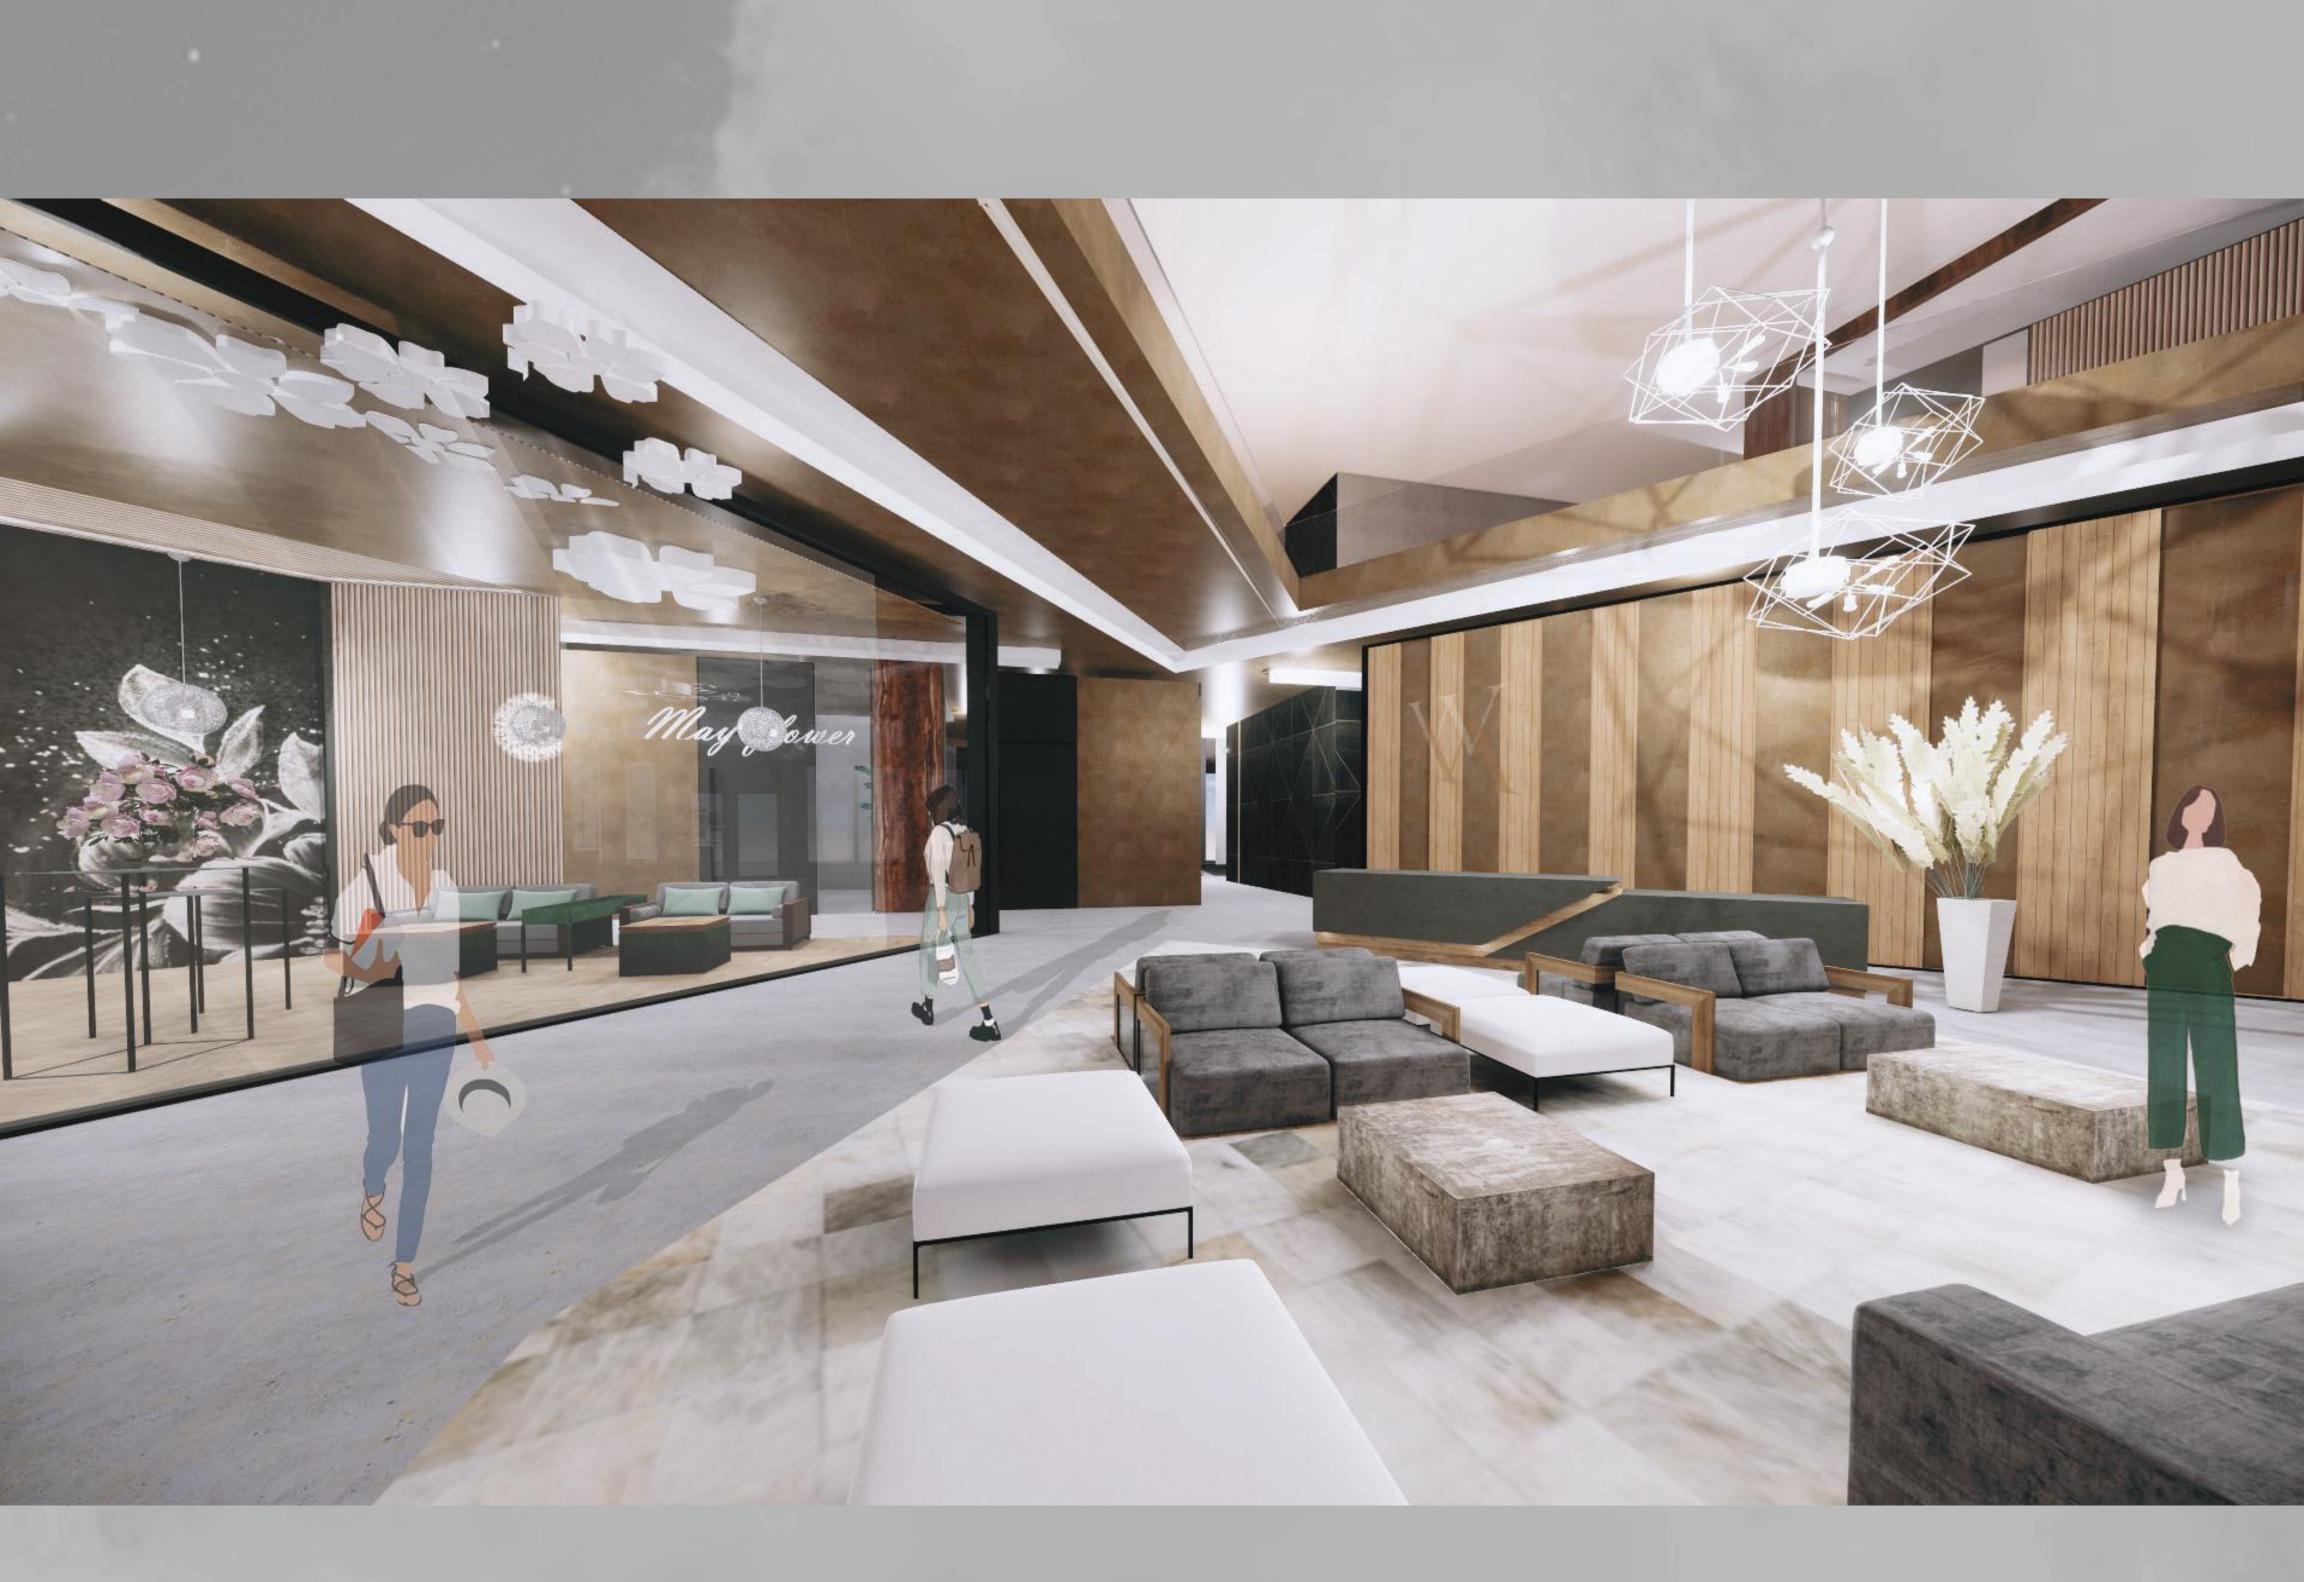

ОТВ

OTB

OTB



SECOND FLOOR PLAN
SCALE: 1/8" = 1'0"

FIRST FLOOR PLAN
SCALE: 1/8" = 1'0"





FOSIL GRAY QUARTZ COUNTER TOP/

TO GIVE A HEIGHTENED SENSE OF LUXURY UPON ENTERING THE BUILDING WITH THE GEOMETRIC SHAPES AND WELCOMING WITH WARM WOOD COLOR REFLECT THE FINEST QUALITIES.

SKYLIGHT FOR PROTRUDING

ARCHITECTURAL STRUCTURES



PUBLIC TO PRIVATE (OFFICE TO LIVING SPACE)

GLASS DOOR

ENTERED VIA OFFICE SPACE

### MODERN INDUSTRIAL APARTMENT/OFFICE UNITS (UNIT TYPE 1)

THE GOAL WAS TO PRESERVE THE SPIRIT OF THE BUILDING AND ITS INDUSTRIAL CHARACTER, AND TO CREATE A HIGHLY COMFORTABLE SPACE FOR MODERN LIVING AND WORKING WITH 2 STORIES. THE SPACE IS ENTERED VIA THE FIRST FLOOR OF AN OFFICE SPACE WITH OUTDOOR SITTING ON SECOND OVERHANG FROM THE BUILDING.





THE LIVE / WORK BUILDING





RETAI



RESTAURANT



RESTAURANT 2



ENITRANICE TO RESTALIRANIT



## RECEPTION



# SECOND ENTRANCE TO THE GYM



FLOWER SHOP