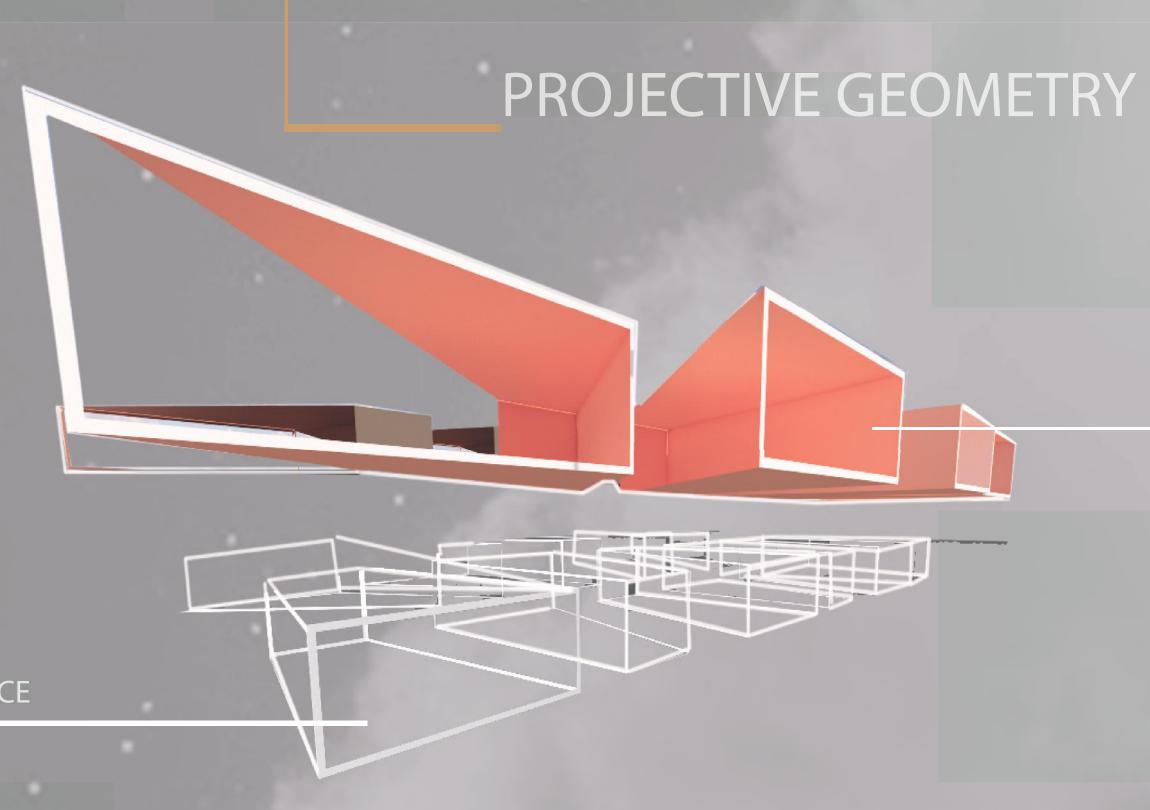

ALLY ENCOURAGE ONE ANOTHER. IF YOU LOVE THE IDEA OF WAKING UP AND WALKING ACROSS THE HALL TO YOUR OFFICE OR BUSINESS, THIS LIVE-WORK SPACE WILL WORK FOR YOU





### 200 OCCIDENTAL WEYERHAEUSER HEADQUARTERS

SEATTLE

OWNER: URBAN VISIONS

AS A MODERN OFFICE BUILDING ON A HISTORIC SQUARE IN SEATTLE, THE WEYERHAEUSER HEADQUARTERS AT 200 OCCIDENTAL AVE. COMBINES THE OLD WITH THE NEW.

216,000 SQFT BUILDING FEATURES THREE BRICK SIDES AND A GLASS CURTAIN WALL THAT REFLECTS PIONEER SQUARE'S MATURE LONDON PLANE TREES. THE STRUCTURE USED A HIGH PERCENTAGE OF WOOD FROM THE 115-YEAR-OLD TIMBER WOOD. THE BUILDING, WHICH INCORPORATES REGIONAL PRODUCTS AND HAND-PICKED SALVAGED MATERALS, DIVERTED MORE THAN 75% OF CONSTRUCTION WASTE AWAY FROM LANDFILLS.





PRESENCE & ABSENCE

APARTMENT UNITS TYPE 2





APARTMENT UNITS TYPE 2

RETAIL/ RESTAURANT/ BUSINESS/ OFFICE



APARTMENT UNITS TYPE 1

RETAIL/ RESTAURANT/ BUSINESS/ OFFICE

# LIVE/WORK

### LIVE

UTILITY/ CLOSET - 50 WORK/FLEX SPACE - 300 BATH - 40 OFFICE - 100 BEDROOM/FLEX - 130 BATH 2 - 32 KITCHEN - 150

LIVING - 300 CLOSET - 40 MASTER BEDROOM - 300 LAUNDRY - 30 MASTER BATH - 50 MASTER DECK - 20

OFFICE - 300 WORK/FLEX SPACE - 600 UTILITY - 40 BATH - 40 STAIR - 100 BEDROOM/FLEX ROOM - 200 BATH - 40 KITCHEN - 200 LIVING - 400 MASTER BATH - 60 BEDROOM 2 - 180 LAUNDRY - 30 MASTER BEDROOM - 210 CLOSET - 50

### WORK

RESTAURANT 1 - 4,000 RESTAURANT 2 - 4,000 FITNESS CENTER - 1,000 SHOPS TYPE 1 - 1,500 SHOP TYPE 2 - 2,500 SHOP TYPE 3 - 3,000 ENTRANCE / LOBBY - 900 BATHROOM - 600 SITTING AREAS - 1000 FIRE STAIRS - 400 COFFEE SHOP - 800 S