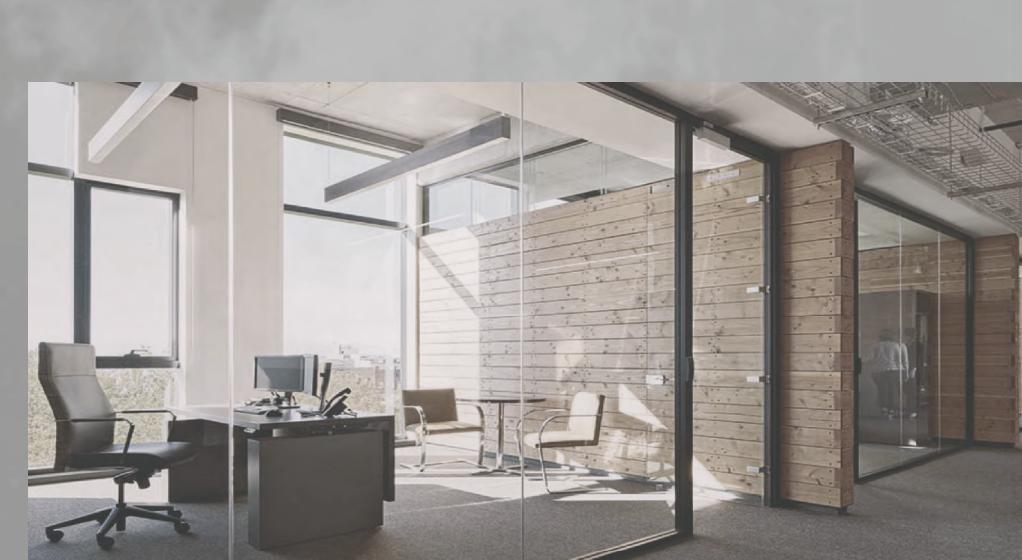

### MODERN INDUSTRIAL APARTMENT/OFFICE UNITS (UNIT TYPE 1)

THE GOAL WAS TO PRESERVE THE SPIRIT OF THE BUILDING AND ITS INDUSTRIAL CHARACTER, AND TO CREATE A HIGHLY COMFORTABLE SPACE FOR MODERN LIVING AND WORKING WITH 2 STORIES. THE SPACE IS ENTERED VIA THE FIRST FLOOR OF AN OFFICE SPACE WITH OUTDOOR SITTING ON SECOND OVERHANG FROM THE BUILDING.