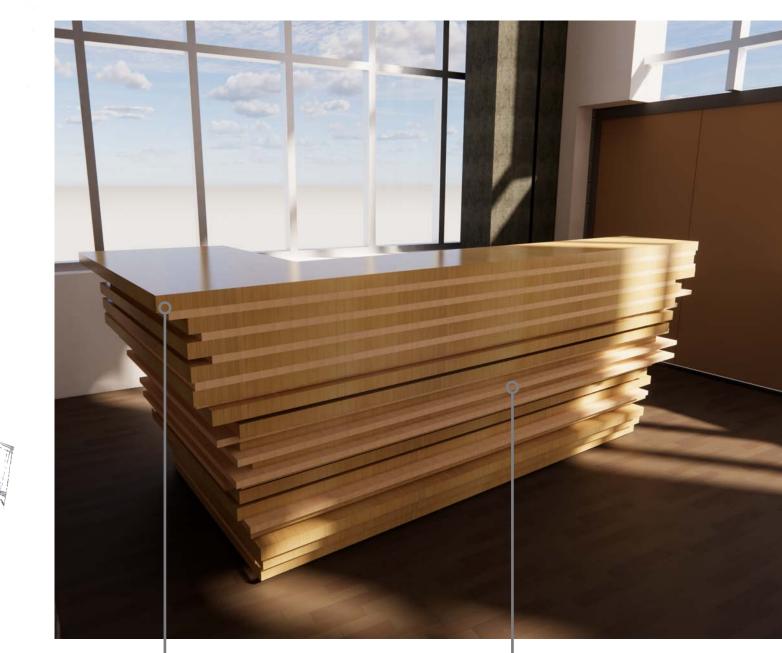

restore is to provide a chance for people to revisit the past. Moreover, designers, by introducing new concepts and modern technologies, are not only able to pre-serve a piece of history, but more often, elevate and turn the historical site into a sustainable combina-tion of aesthetic and functionality.

#### Qualifier

<u>Intent</u>









### Public multifunctional Library

Designing a multifunction library becomes a social gathering space. It motivates interactions and communications in a comfortable and relaxed space. The building will provide multifunction satisfy different needs and occupancies. The design intends to bring connection from different floors, meanwhile, keep the privacy and boundary from each occupancy area.

2000

Stair Path

Studyroom

### Concept























































Program

| Book Collection | 4000 |
|-----------------|------|
| Reading Area    | 4000 |
| Auditorium      | 400  |
| Common Area     | 1500 |
| Cafe/ Bar       | 550  |
| Office Area     | 2000 |
| Media Room      | 2000 |
| Food Area       | 2000 |
|                 |      |

## Inspiration and Material