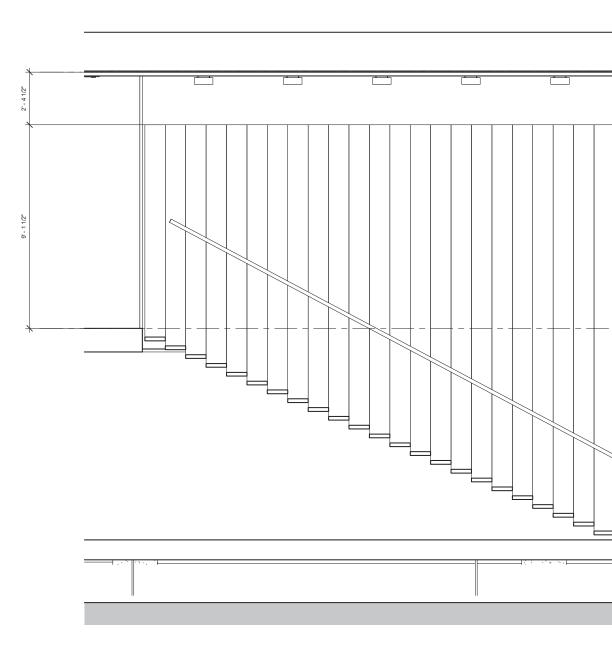

rovide a chance for people to revisit the past. Moreover, designers, by introducing new concepts and modern technologies, are not only able to pre-serve a piece of history, but more often, elevate and turn the historical site into a sustainable combina-tion of aesthetic and functionality.

#### Qualifier

<u>Intent</u>









### Public multifunctional Library

Designing a multifunction library becomes a social gathering space. It motivates interactions and communications in a comfortable and relaxed space. The building will provide multifunction satisfy different needs and occupancies. The design intends to bring connection from different floors, meanwhile, keep the privacy and boundary from each occupancy area.

2000

Stair Path

Studyroom

### Concept























































Program

| Book Collection | 4000 |
|-----------------|------|
| Reading Area    | 4000 |
| Auditorium      | 400  |
| Common Area     | 1500 |
| Cafe/ Bar       | 550  |
| Office Area     | 2000 |
| Media Room      | 2000 |
| Food Area       | 2000 |
|                 |      |

## Inspiration and Material