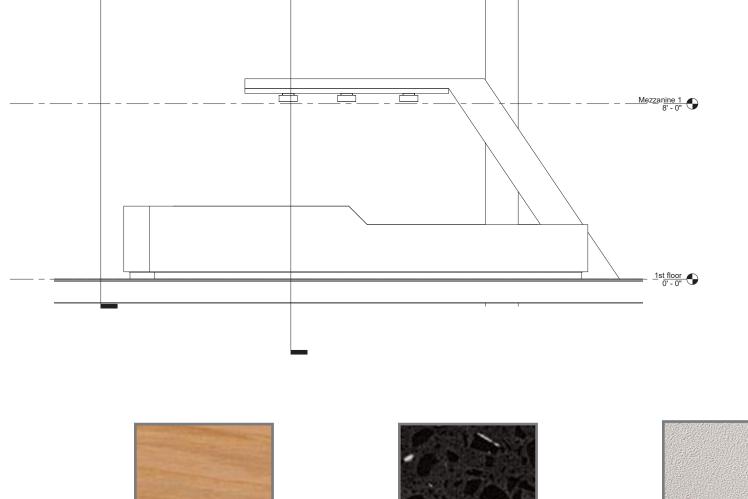

brary

Designing a multifunction library becomes a social gathering space. It motivates interactions and communications in a comfortable and relaxed space. The building will provide multifunction satisfy different needs and occupancies. The design intends to bring connection from different floors, meanwhile, keep the privacy and boundary from each occupancy area.

2000

Stair Path

Studyroom

### Concept























































Program

| Book Collection | 4000 |
|-----------------|------|
| Reading Area    | 4000 |
| Auditorium      | 400  |
| Common Area     | 1500 |
| Cafe/ Bar       | 550  |
| Office Area     | 2000 |
| Media Room      | 2000 |
| Food Area       | 2000 |
|                 |      |

## Inspiration and Material