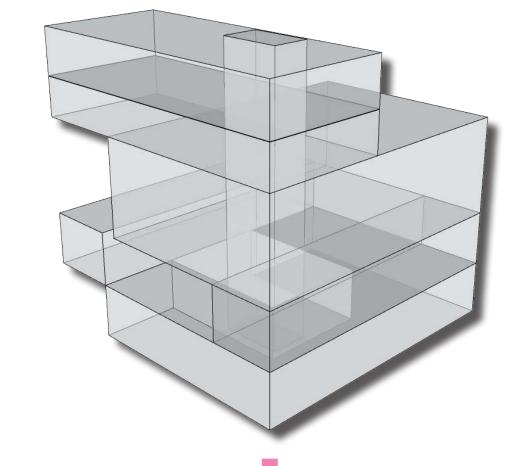

### Public multifunctional Library

Designing a multifunction library becomes a social gathering space. It motivates interactions and communications in a comfortable and relaxed space. The building will provide multifunction satisfy different needs and occupancies. The design intends to bring connection from different floors, meanwhile, keep the privacy and boundary from each occupancy area.

### Concept

Program

| Book Collection | 4000 |
|-----------------|------|
| Reading Area    | 4000 |
| Auditorium      | 400  |
| Common Area     | 1500 |
| Cafe/ Bar       | 550  |
| Office Area     | 2000 |
| Media Room      | 2000 |
| Food Area       | 2000 |
|                 |      |