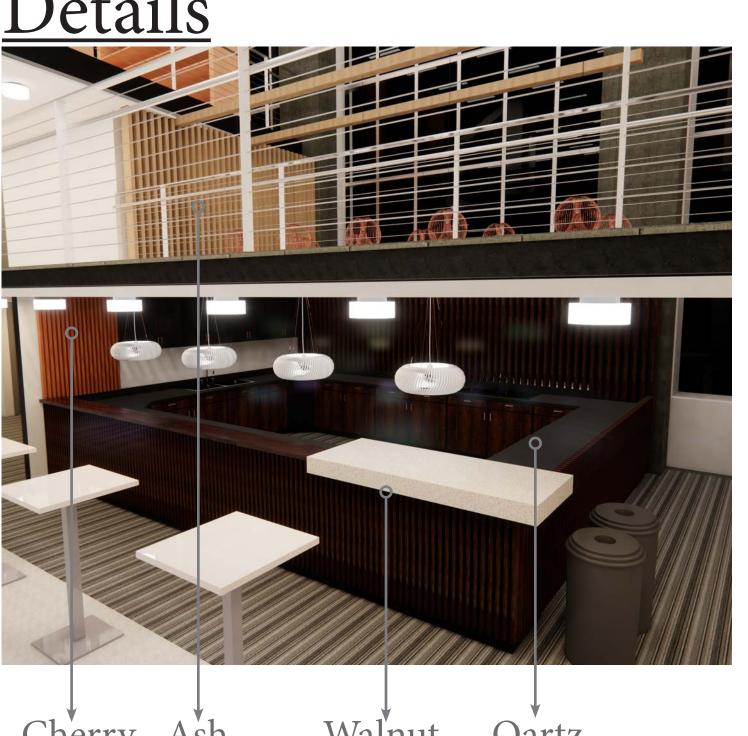

. To restore is to provide a chance for people to revisit the past. Moreover, designers, by introducing new concepts and modern technologies, are not only able to pre-serve a piece of history, but more often, elevate and turn the historical site into a sustainable combina-tion of aesthetic and functionality.

#### Qualifier

<u>Intent</u>









### Public multifunctional Library

Designing a multifunction library becomes a social gathering space. It motivates interactions and communications in a comfortable and relaxed space. The building will provide multifunction satisfy different needs and occupancies. The design intends to bring connection from different floors, meanwhile, keep the privacy and boundary from each occupancy area.

2000

Stair Path

Studyroom

### Concept























































Program

| Book Collection | 4000 |
|-----------------|------|
| Reading Area    | 4000 |
| Auditorium      | 400  |
| Common Area     | 1500 |
| Cafe/ Bar       | 550  |
| Office Area     | 2000 |
| Media Room      | 2000 |
| Food Area       | 2000 |
|                 |      |

## Inspiration and Material