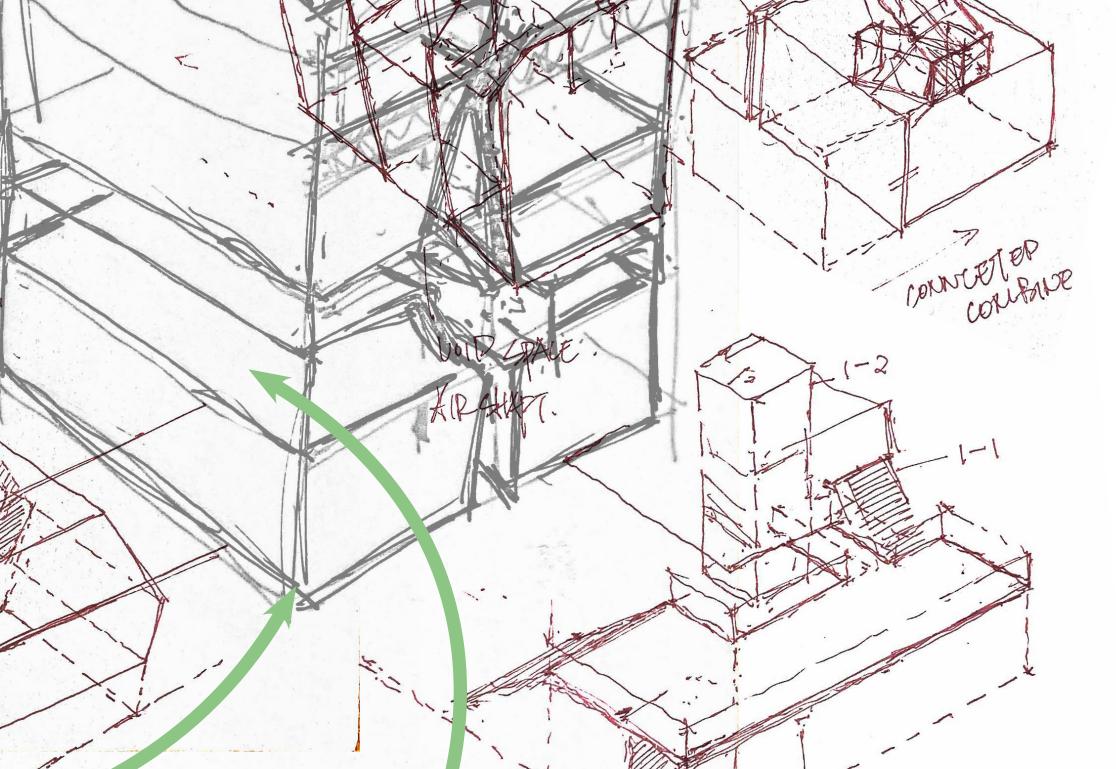

### Public multifunctional Library

Designing a multifunction library becomes a social gathering space. It motivates interactions and communications in a comfortable and relaxed space. The building will provide multifunction satisfy different needs and occupancies. The design intends to bring connection from different floors, meanwhile, keep the privacy and boundary from each occupancy area.