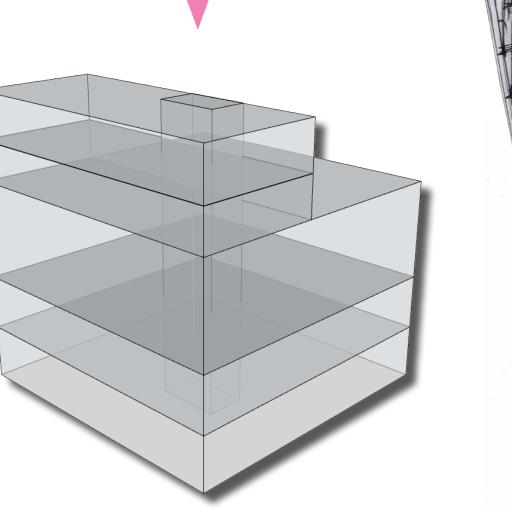

### Public multifunctional Library

Designing a multifunction library becomes a social gathering space. It motivates interactions and communications in a comfortable and relaxed space. The building will provide multifunction satisfy different needs and occupancies. The design intends to bring connection from different floors, meanwhile, keep the privacy and boundary from each occupancy area.

### Concept

Program

| Book Collection | 4000 |
|-----------------|------|
| Reading Area    | 4000 |
| Auditorium      | 400  |
| Common Area     | 1500 |
| Cafe/ Bar       | 550  |
| Office Area     | 2000 |
| Media Room      | 2000 |
| Food Area       | 2000 |
|                 |      |