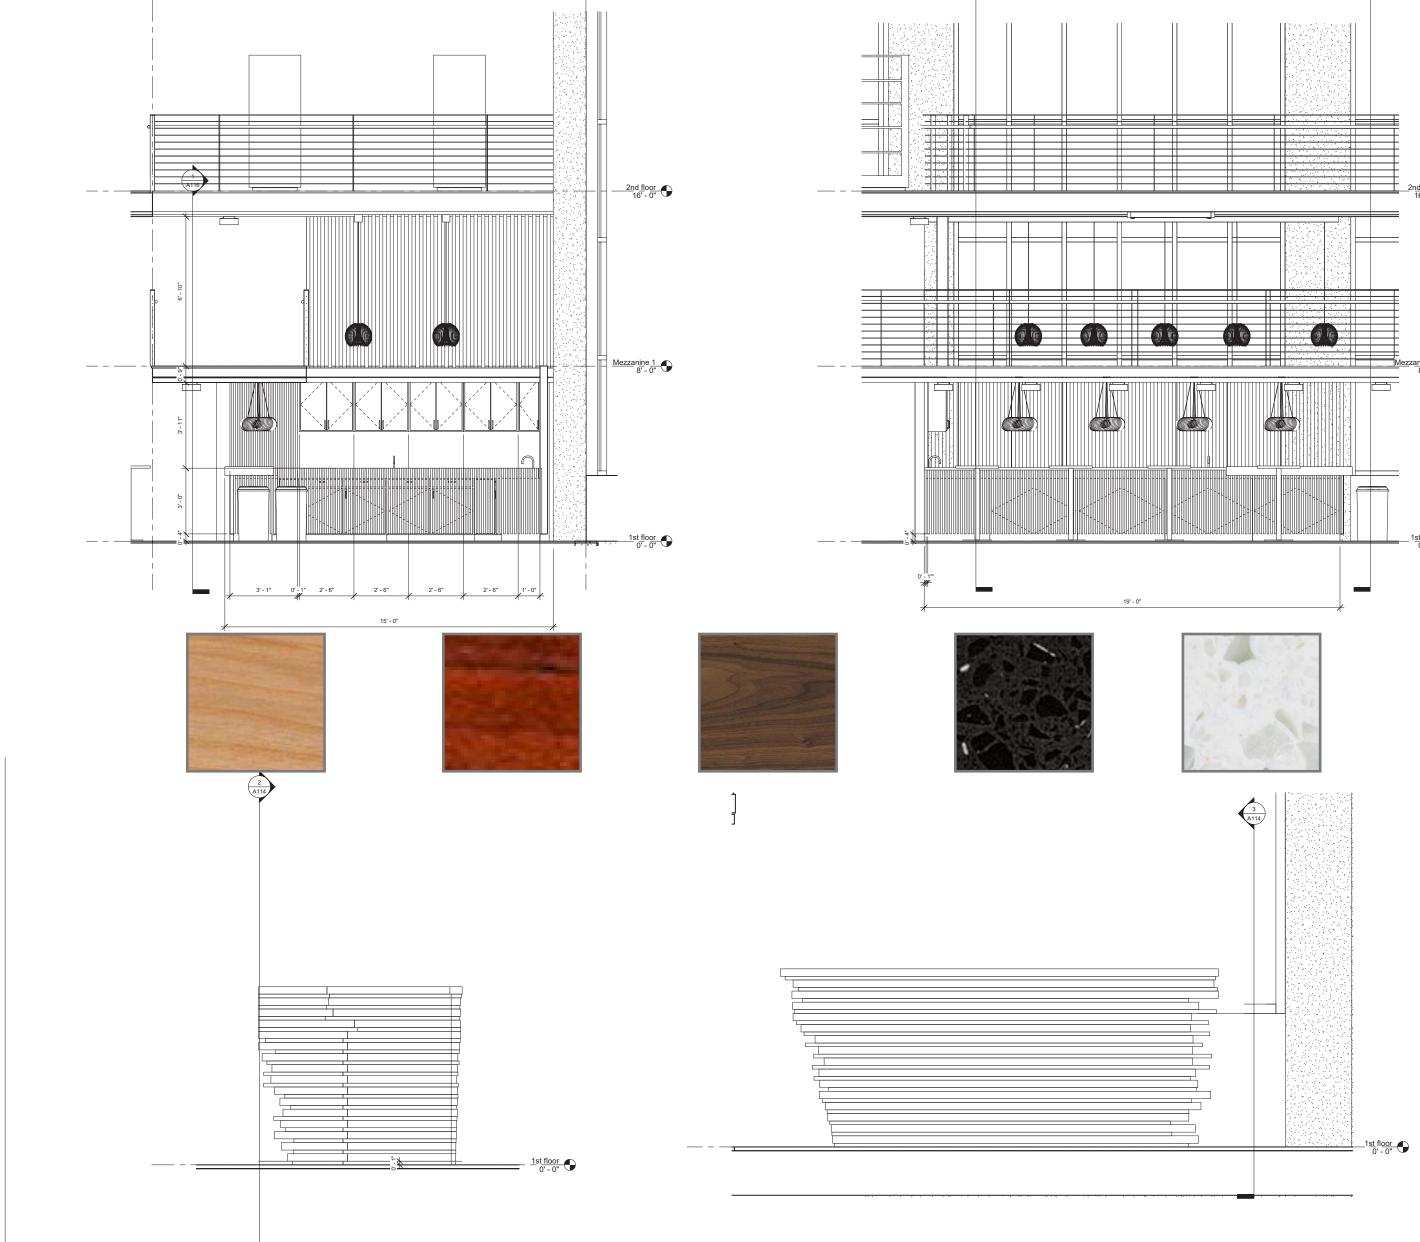

to provide a chance for people to revisit the past. Moreover, designers, by introducing new concepts and modern technologies, are not only able to pre-serve a piece of history, but more often, elevate and turn the historical site into a sustainable combina-tion of aesthetic and functionality.

#### Qualifier

<u>Intent</u>









### Public multifunctional Library

Designing a multifunction library becomes a social gathering space. It motivates interactions and communications in a comfortable and relaxed space. The building will provide multifunction satisfy different needs and occupancies. The design intends to bring connection from different floors, meanwhile, keep the privacy and boundary from each occupancy area.

2000

Stair Path

Studyroom

### Concept























































Program

| Book Collection | 4000 |
|-----------------|------|
| Reading Area    | 4000 |
| Auditorium      | 400  |
| Common Area     | 1500 |
| Cafe/ Bar       | 550  |
| Office Area     | 2000 |
| Media Room      | 2000 |
| Food Area       | 2000 |
|                 |      |

## Inspiration and Material