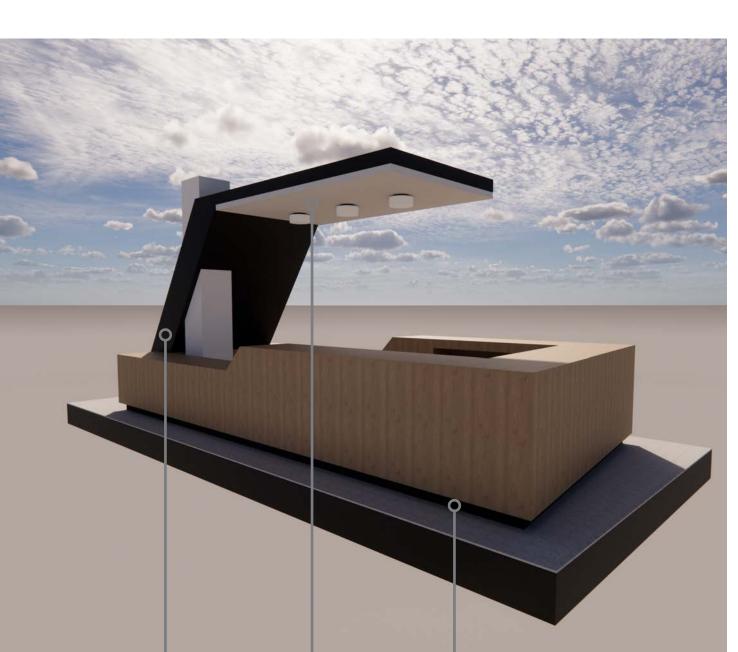

s to provide a chance for people to revisit the past. Moreover, designers, by introducing new concepts and modern technologies, are not only able to pre-serve a piece of history, but more often, elevate and turn the historical site into a sustainable combina-tion of aesthetic and functionality.

#### Qualifier

<u>Intent</u>









### Public multifunctional Library

Designing a multifunction library becomes a social gathering space. It motivates interactions and communications in a comfortable and relaxed space. The building will provide multifunction satisfy different needs and occupancies. The design intends to bring connection from different floors, meanwhile, keep the privacy and boundary from each occupancy area.

2000

Stair Path

Studyroom

### Concept























































Program

| Book Collection | 4000 |
|-----------------|------|
| Reading Area    | 4000 |
| Auditorium      | 400  |
| Common Area     | 1500 |
| Cafe/ Bar       | 550  |
| Office Area     | 2000 |
| Media Room      | 2000 |
| Food Area       | 2000 |
|                 |      |

## Inspiration and Material