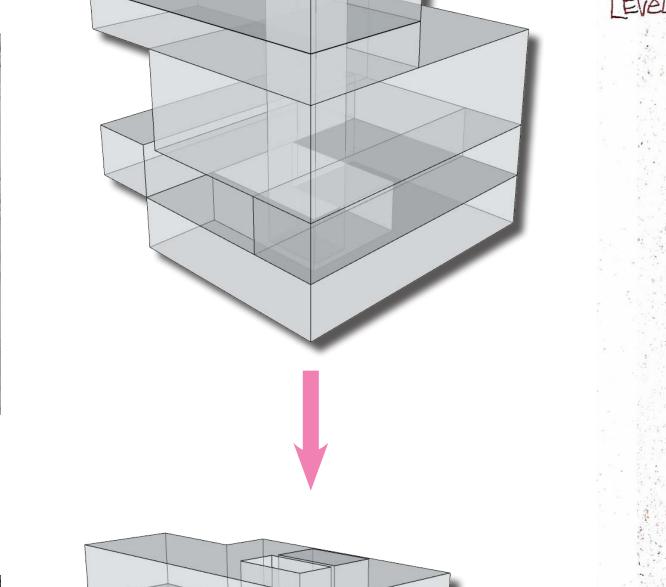

### Public multifunctional Library

Designing a multifunction library becomes a social gathering space. It motivates interactions and communications in a comfortable and relaxed space. The building will provide multifunction satisfy different needs and occupancies. The design intends to bring connection from different floors, meanwhile, keep the privacy and boundary from each occupancy area.

### Concept

Program

| Book Collection | 4000 |
|-----------------|------|
| Reading Area    | 4000 |
| Auditorium      | 400  |
| Common Area     | 1500 |
| Cafe/ Bar       | 550  |
| Office Area     | 2000 |
| Media Room      | 2000 |
| Food Area       | 2000 |
|                 |      |