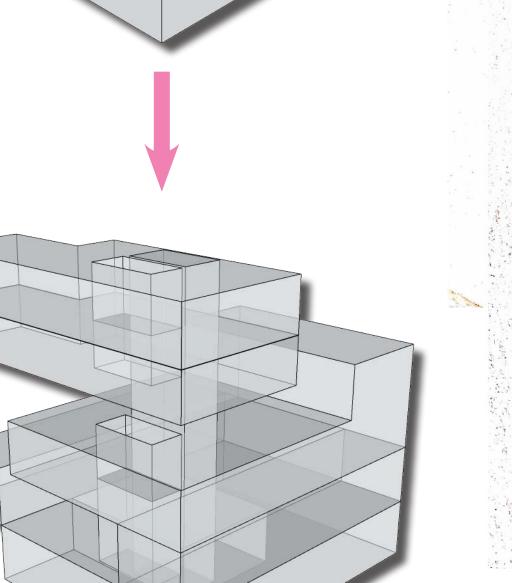

### Public multifunctional Library

Designing a multifunction library becomes a social gathering space. It motivates interactions and communications in a comfortable and relaxed space. The building will provide multifunction satisfy different needs and occupancies. The design intends to bring connection from different floors, meanwhile, keep the privacy and boundary from each occupancy area.

### Concept

Program

| Book Collection | 4000 |
|-----------------|------|
| Reading Area    | 4000 |
| Auditorium      | 400  |
| Common Area     | 1500 |
| Cafe/ Bar       | 550  |
| Office Area     | 2000 |
| Media Room      | 2000 |
| Food Area       | 2000 |
|                 |      |