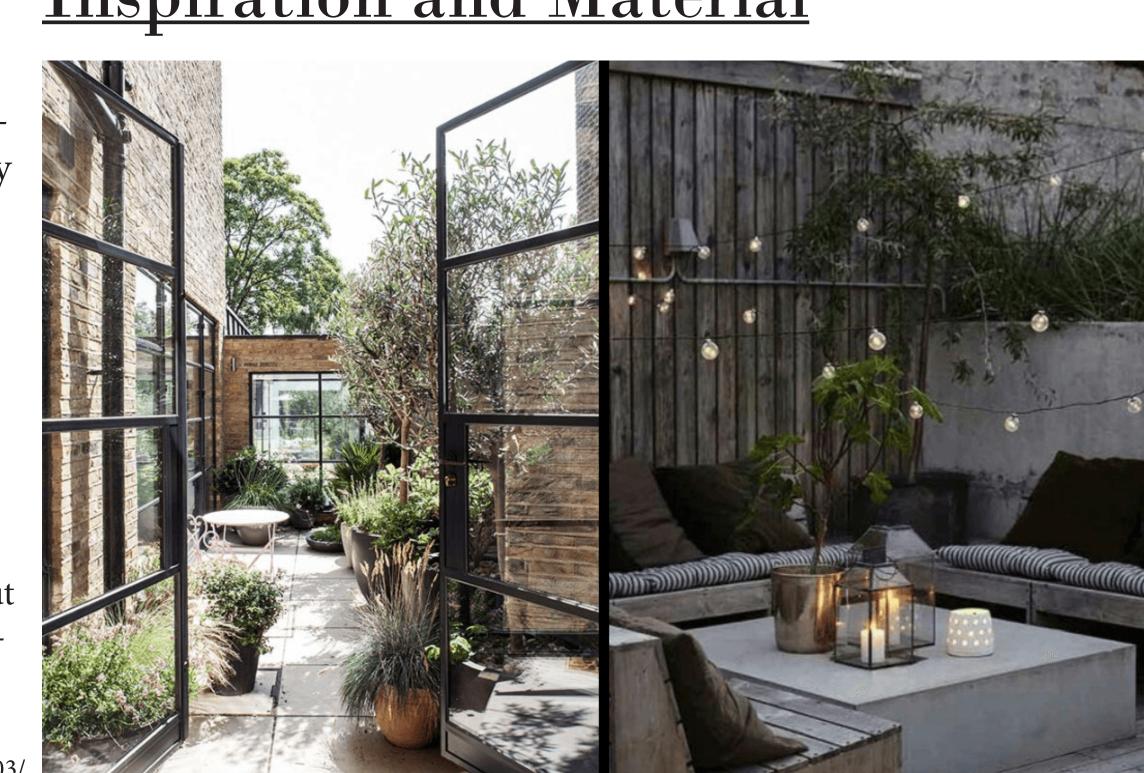

## Public multifunctional Library

Designing a multifunction library becomes a social gathering space. It motivates interactions and communications in a comfortable and relaxed space. The building will provide multifunction satisfy different needs and occupancies. The design intends to bring connection from different floors, meanwhile, keep the privacy and boundary from each occupancy area.

2000

Stair Path

Studyroom

### Concept























































Program

| Book Collection | 4000 |
|-----------------|------|
| Reading Area    | 4000 |
| Auditorium      | 400  |
| Common Area     | 1500 |
| Cafe/ Bar       | 550  |
| Office Area     | 2000 |
| Media Room      | 2000 |
| Food Area       | 2000 |
|                 |      |

## Inspiration and Material