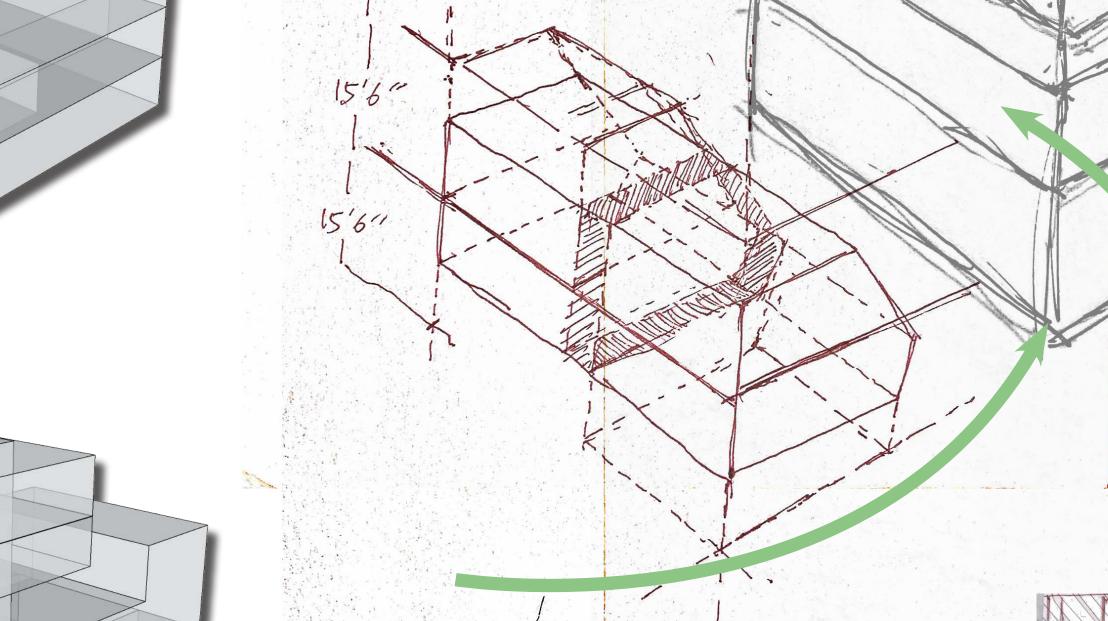

### Public multifunctional Library

Designing a multifunction library becomes a social gathering space. It motivates interactions and communications in a comfortable and relaxed space. The building will provide multifunction satisfy different needs and occupancies. The design intends to bring connection from different floors, meanwhile, keep the privacy and boundary from each occupancy area.

### Concept

Program

| Book Collection | 4000 |
|-----------------|------|
| Reading Area    | 4000 |
| Auditorium      | 400  |
| Common Area     | 1500 |
| Cafe/ Bar       | 550  |
| Office Area     | 2000 |
| Media Room      | 2000 |
| Food Area       | 2000 |
|                 |      |