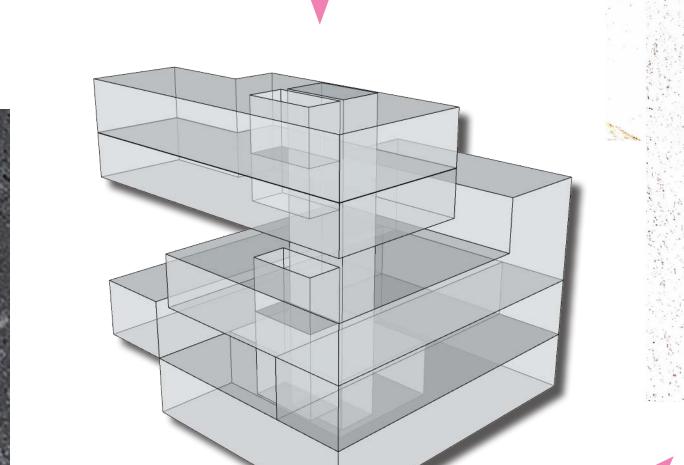

### Public multifunctional Library

Designing a multifunction library becomes a social gathering space. It motivates interactions and communications in a comfortable and relaxed space. The building will provide multifunction satisfy different needs and occupancies. The design intends to bring connection from different floors, meanwhile, keep the privacy and boundary from each occupancy area.

### Concept

Program

| Book Collection | 4000 |
|-----------------|------|
| Reading Area    | 4000 |
| Auditorium      | 400  |
| Common Area     | 1500 |
| Cafe/ Bar       | 550  |
| Office Area     | 2000 |
| Media Room      | 2000 |
| Food Area       | 2000 |
|                 |      |