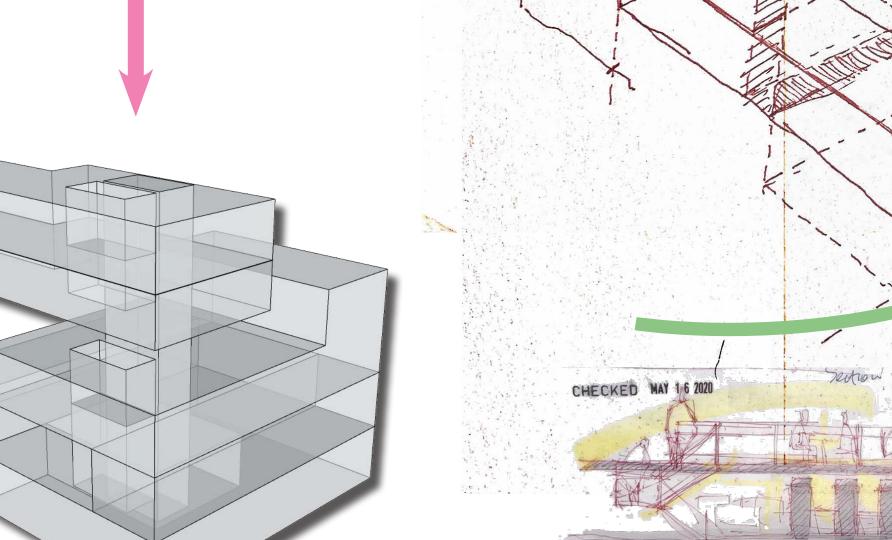

### Public multifunctional Library

Designing a multifunction library becomes a social gathering space. It motivates interactions and communications in a comfortable and relaxed space. The building will provide multifunction satisfy different needs and occupancies. The design intends to bring connection from different floors, meanwhile, keep the privacy and boundary from each occupancy area.