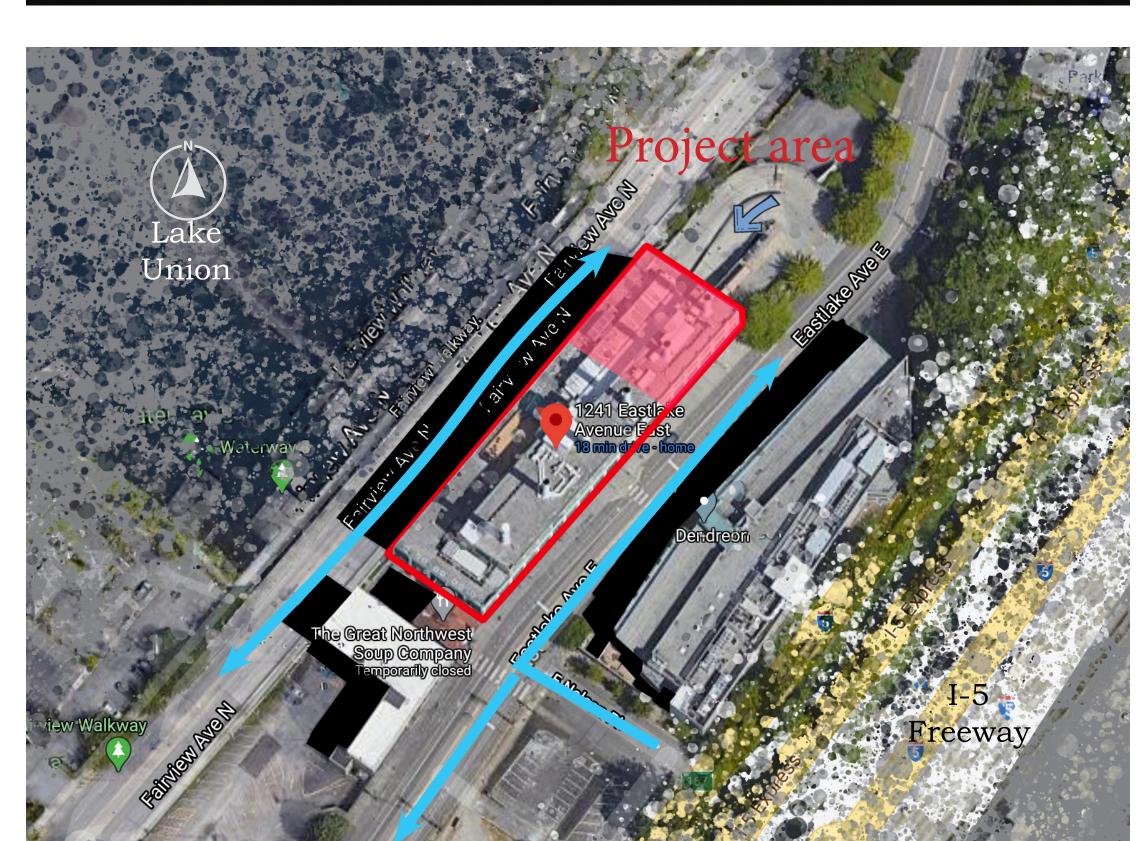

# The Muinipal Power And Light Plant

Emphasizing balance and contrast by repur-pose interior space, entrust with new perspec-tives.

Restoration-renovation is an important and sen-sational concept that people value. To restore is to provide a chance for people to revisit the past. Moreover, designers, by introducing new concepts and modern technologies, are not only able to pre-serve a piece of history, but more often, elevate and turn the historical site into a sustainable combina-tion of aesthetic and functionality.