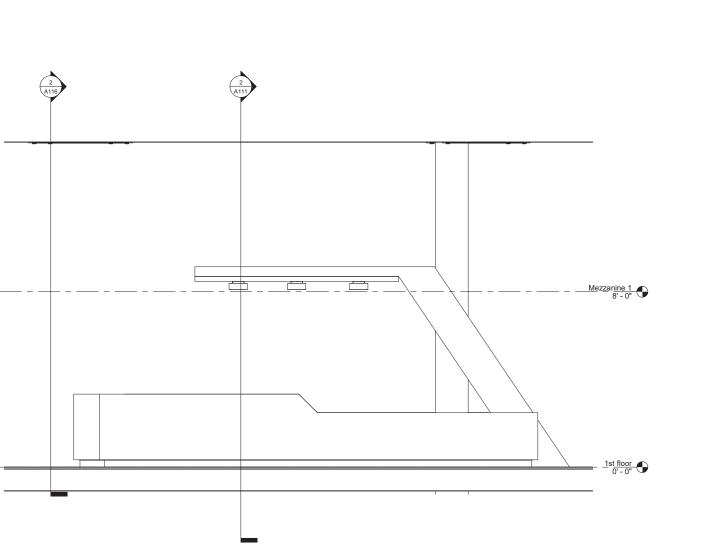

### Public multifunctional Library

Designing a multifunction library becomes a social gathering space. It motivates interactions and communications in a comfortable and relaxed space. The building will provide multifunction satisfy different needs and occupancies. The design intends to bring connection from different floors, meanwhile, keep the privacy and boundary from each occupancy area.