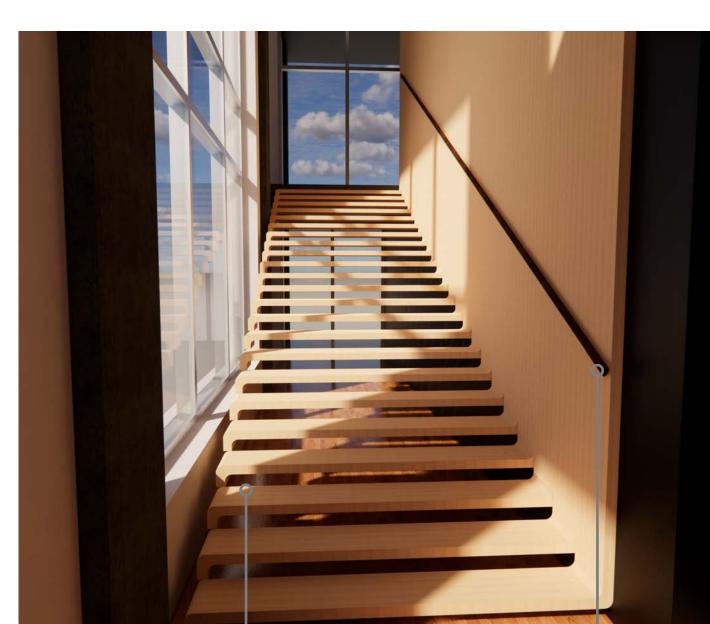

re is to provide a chance for people to revisit the past. Moreover, designers, by introducing new concepts and modern technologies, are not only able to pre-serve a piece of history, but more often, elevate and turn the historical site into a sustainable combina-tion of aesthetic and functionality.

#### Qualifier

<u>Intent</u>









### Public multifunctional Library

Designing a multifunction library becomes a social gathering space. It motivates interactions and communications in a comfortable and relaxed space. The building will provide multifunction satisfy different needs and occupancies. The design intends to bring connection from different floors, meanwhile, keep the privacy and boundary from each occupancy area.

2000

Stair Path

Studyroom

### Concept























































Program

| Book Collection | 4000 |
|-----------------|------|
| Reading Area    | 4000 |
| Auditorium      | 400  |
| Common Area     | 1500 |
| Cafe/ Bar       | 550  |
| Office Area     | 2000 |
| Media Room      | 2000 |
| Food Area       | 2000 |
|                 |      |

## Inspiration and Material