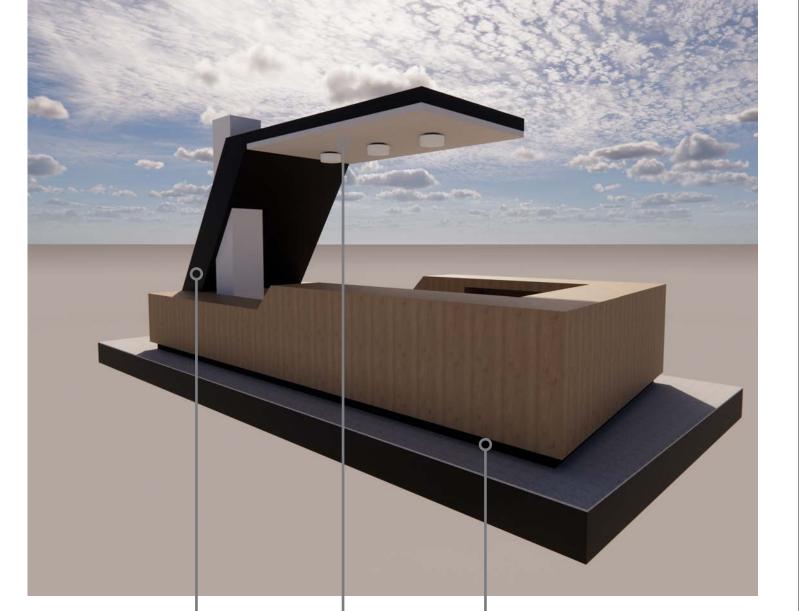

Library

Designing a multifunction library becomes a social gathering space. It motivates interactions and communications in a comfortable and relaxed space. The building will provide multifunction satisfy different needs and occupancies. The design intends to bring connection from different floors, meanwhile, keep the privacy and boundary from each occupancy area.

2000

Stair Path

Studyroom

### Concept























































Program

| Book Collection | 4000 |
|-----------------|------|
| Reading Area    | 4000 |
| Auditorium      | 400  |
| Common Area     | 1500 |
| Cafe/ Bar       | 550  |
| Office Area     | 2000 |
| Media Room      | 2000 |
| Food Area       | 2000 |
|                 |      |

## Inspiration and Material