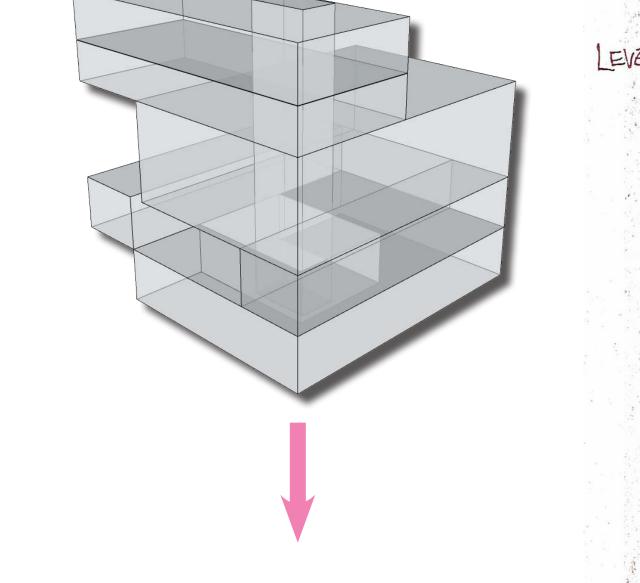

### Public multifunctional Library

Designing a multifunction library becomes a social gathering space. It motivates interactions and communications in a comfortable and relaxed space. The building will provide multifunction satisfy different needs and occupancies. The design intends to bring connection from different floors, meanwhile, keep the privacy and boundary from each occupancy area.

### Concept

Program

| Book Collection | 4000 |
|-----------------|------|
| Reading Area    | 4000 |
| Auditorium      | 400  |
| Common Area     | 1500 |
| Cafe/ Bar       | 550  |
| Office Area     | 2000 |
| Media Room      | 2000 |
| Food Area       | 2000 |
|                 |      |