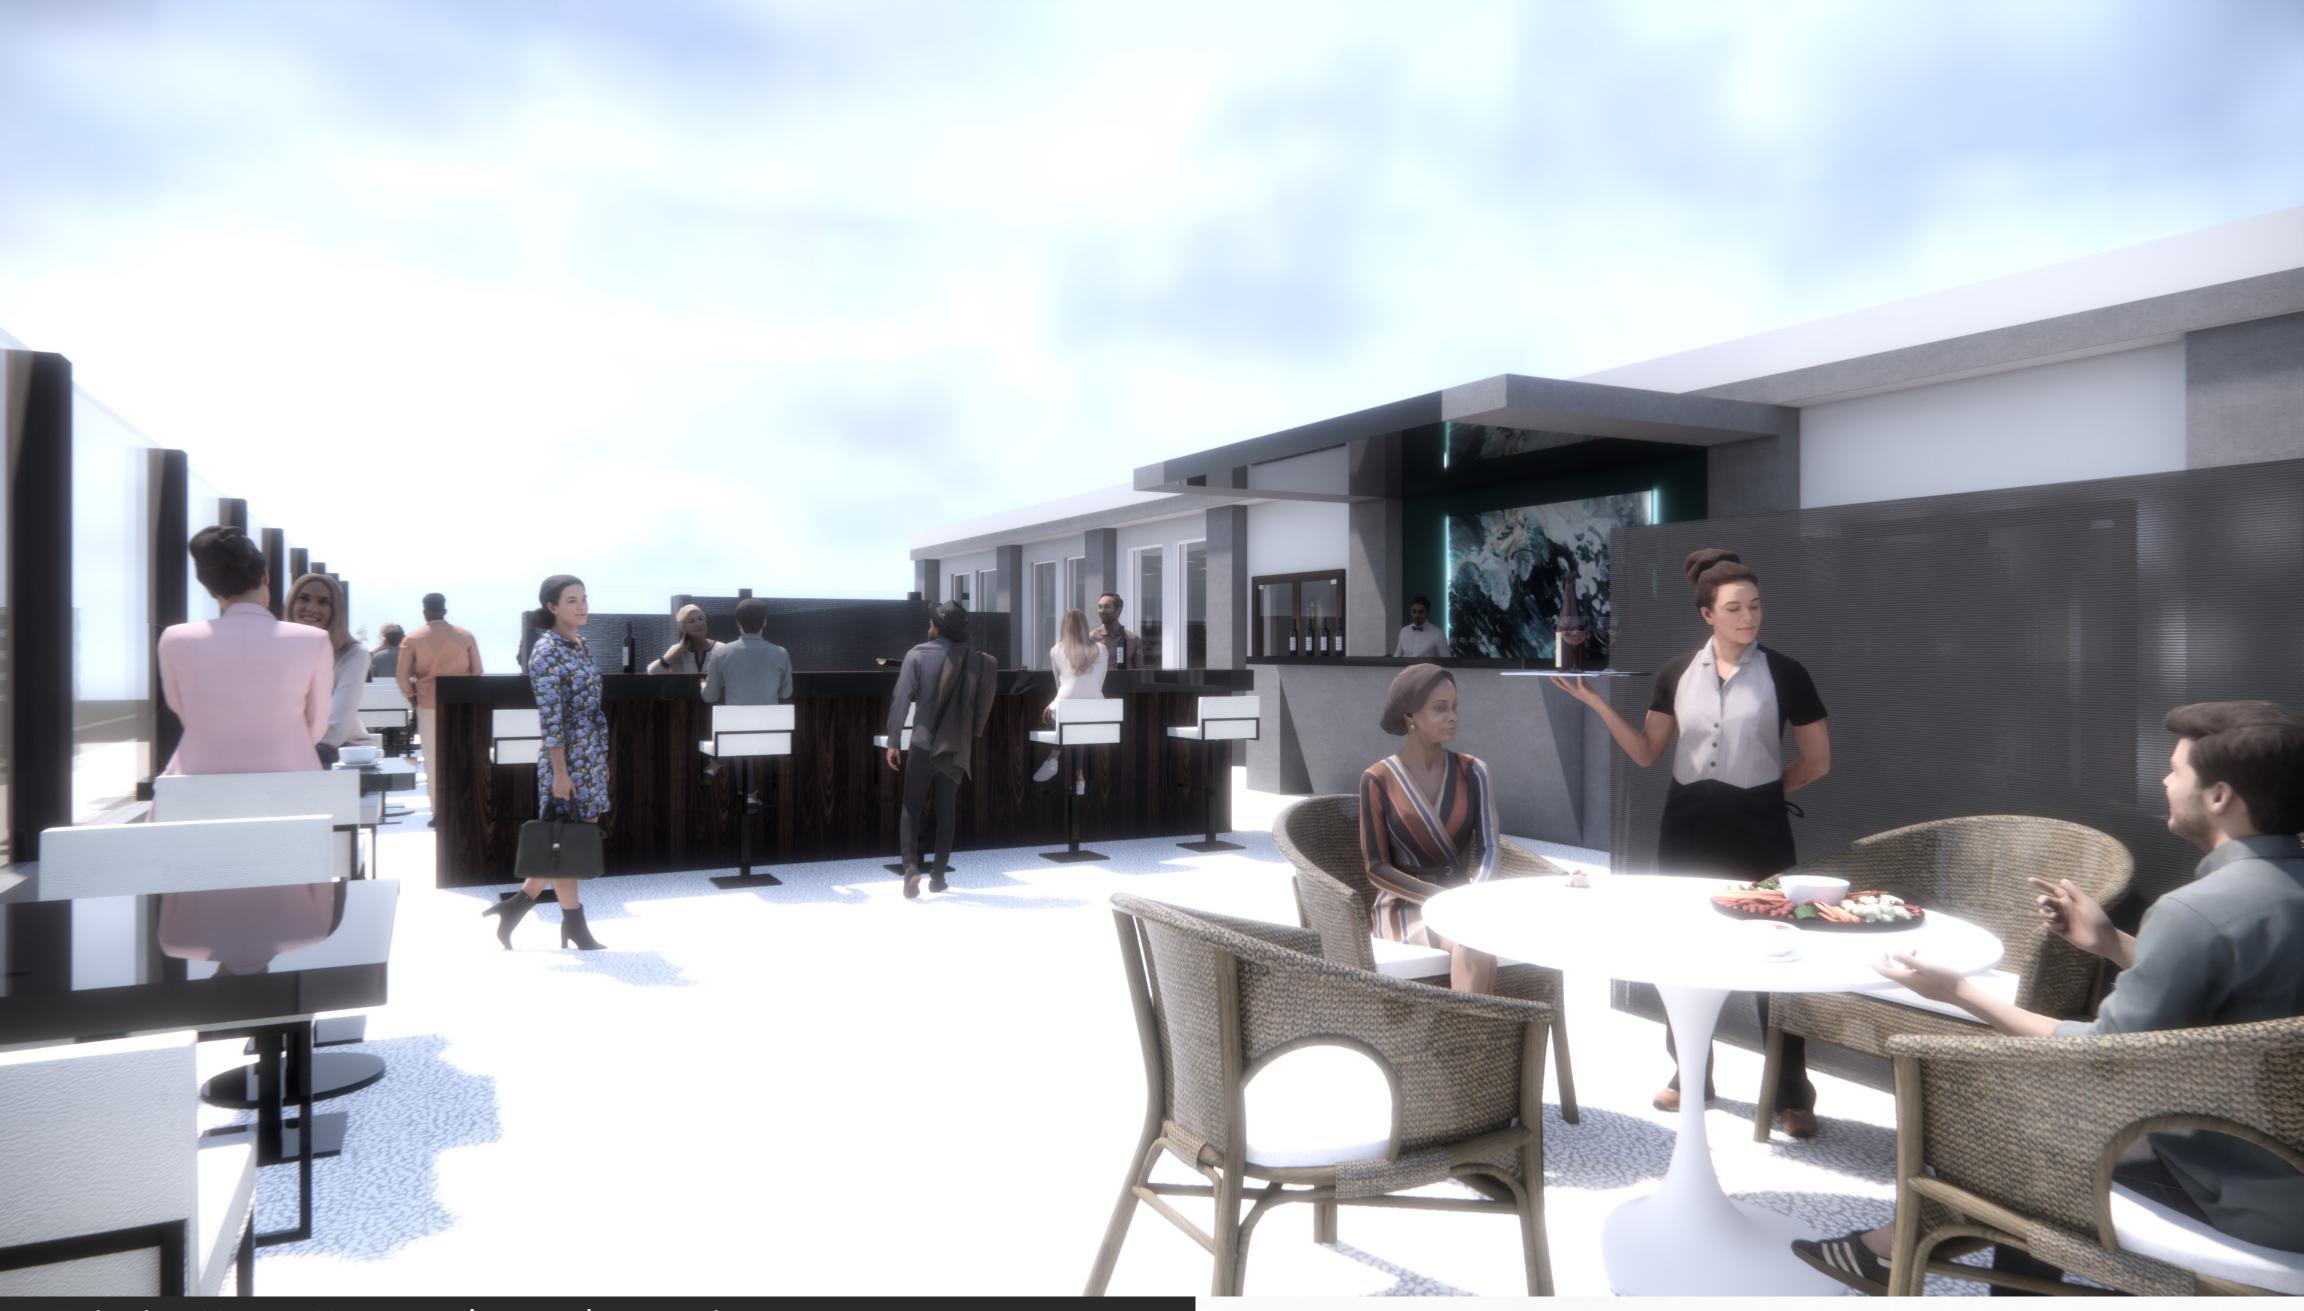

#### Longitudinal Section Scale: 1/8'' = 1' - 0''

Enjoying Happy Hour on the outdoor patio

Materials - outdoor patio

Having a relaxing time, enjoying the view

Enjoying an nice dinner in the main restaurant

Happy Hour at TALI