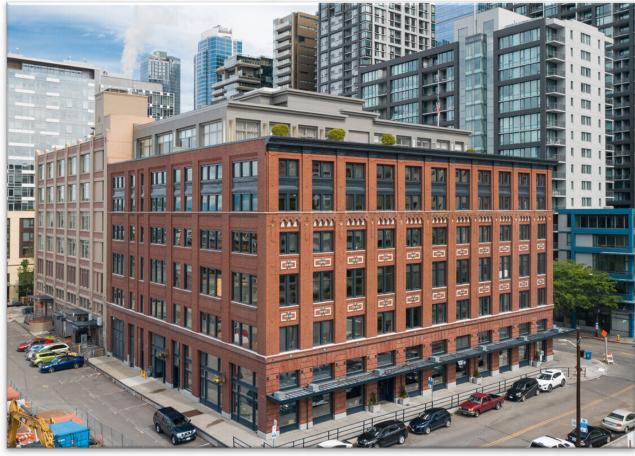

# Building INFO and Site Plan - Western Building | 1201 Western AVE, Seattle

#### **Project Vehicle – Boutique Hotel**

The Boutique Hotel will be an exclusive hideaway, immerse with unobstructed views of the Seattle waterfront. Located in the Seattle Historic District the hotel will be steps away from Pike Place Market and most of the touristic activities. The hotel will have luxurious accommodations and great facilities for a perfect stay. The guestrooms will be cozy and elegant, spacious and comfortable with large windows to enjoy the views of Seattle waterfront. The boutique hotel will have a contemporary vibe and a modern spirit. The rooftop bar will provide visitors with a special place for an enjoyable Happy Hour. High-quality materials, modern furnishing and peculiar touches will create a memorable experience for the visitors.