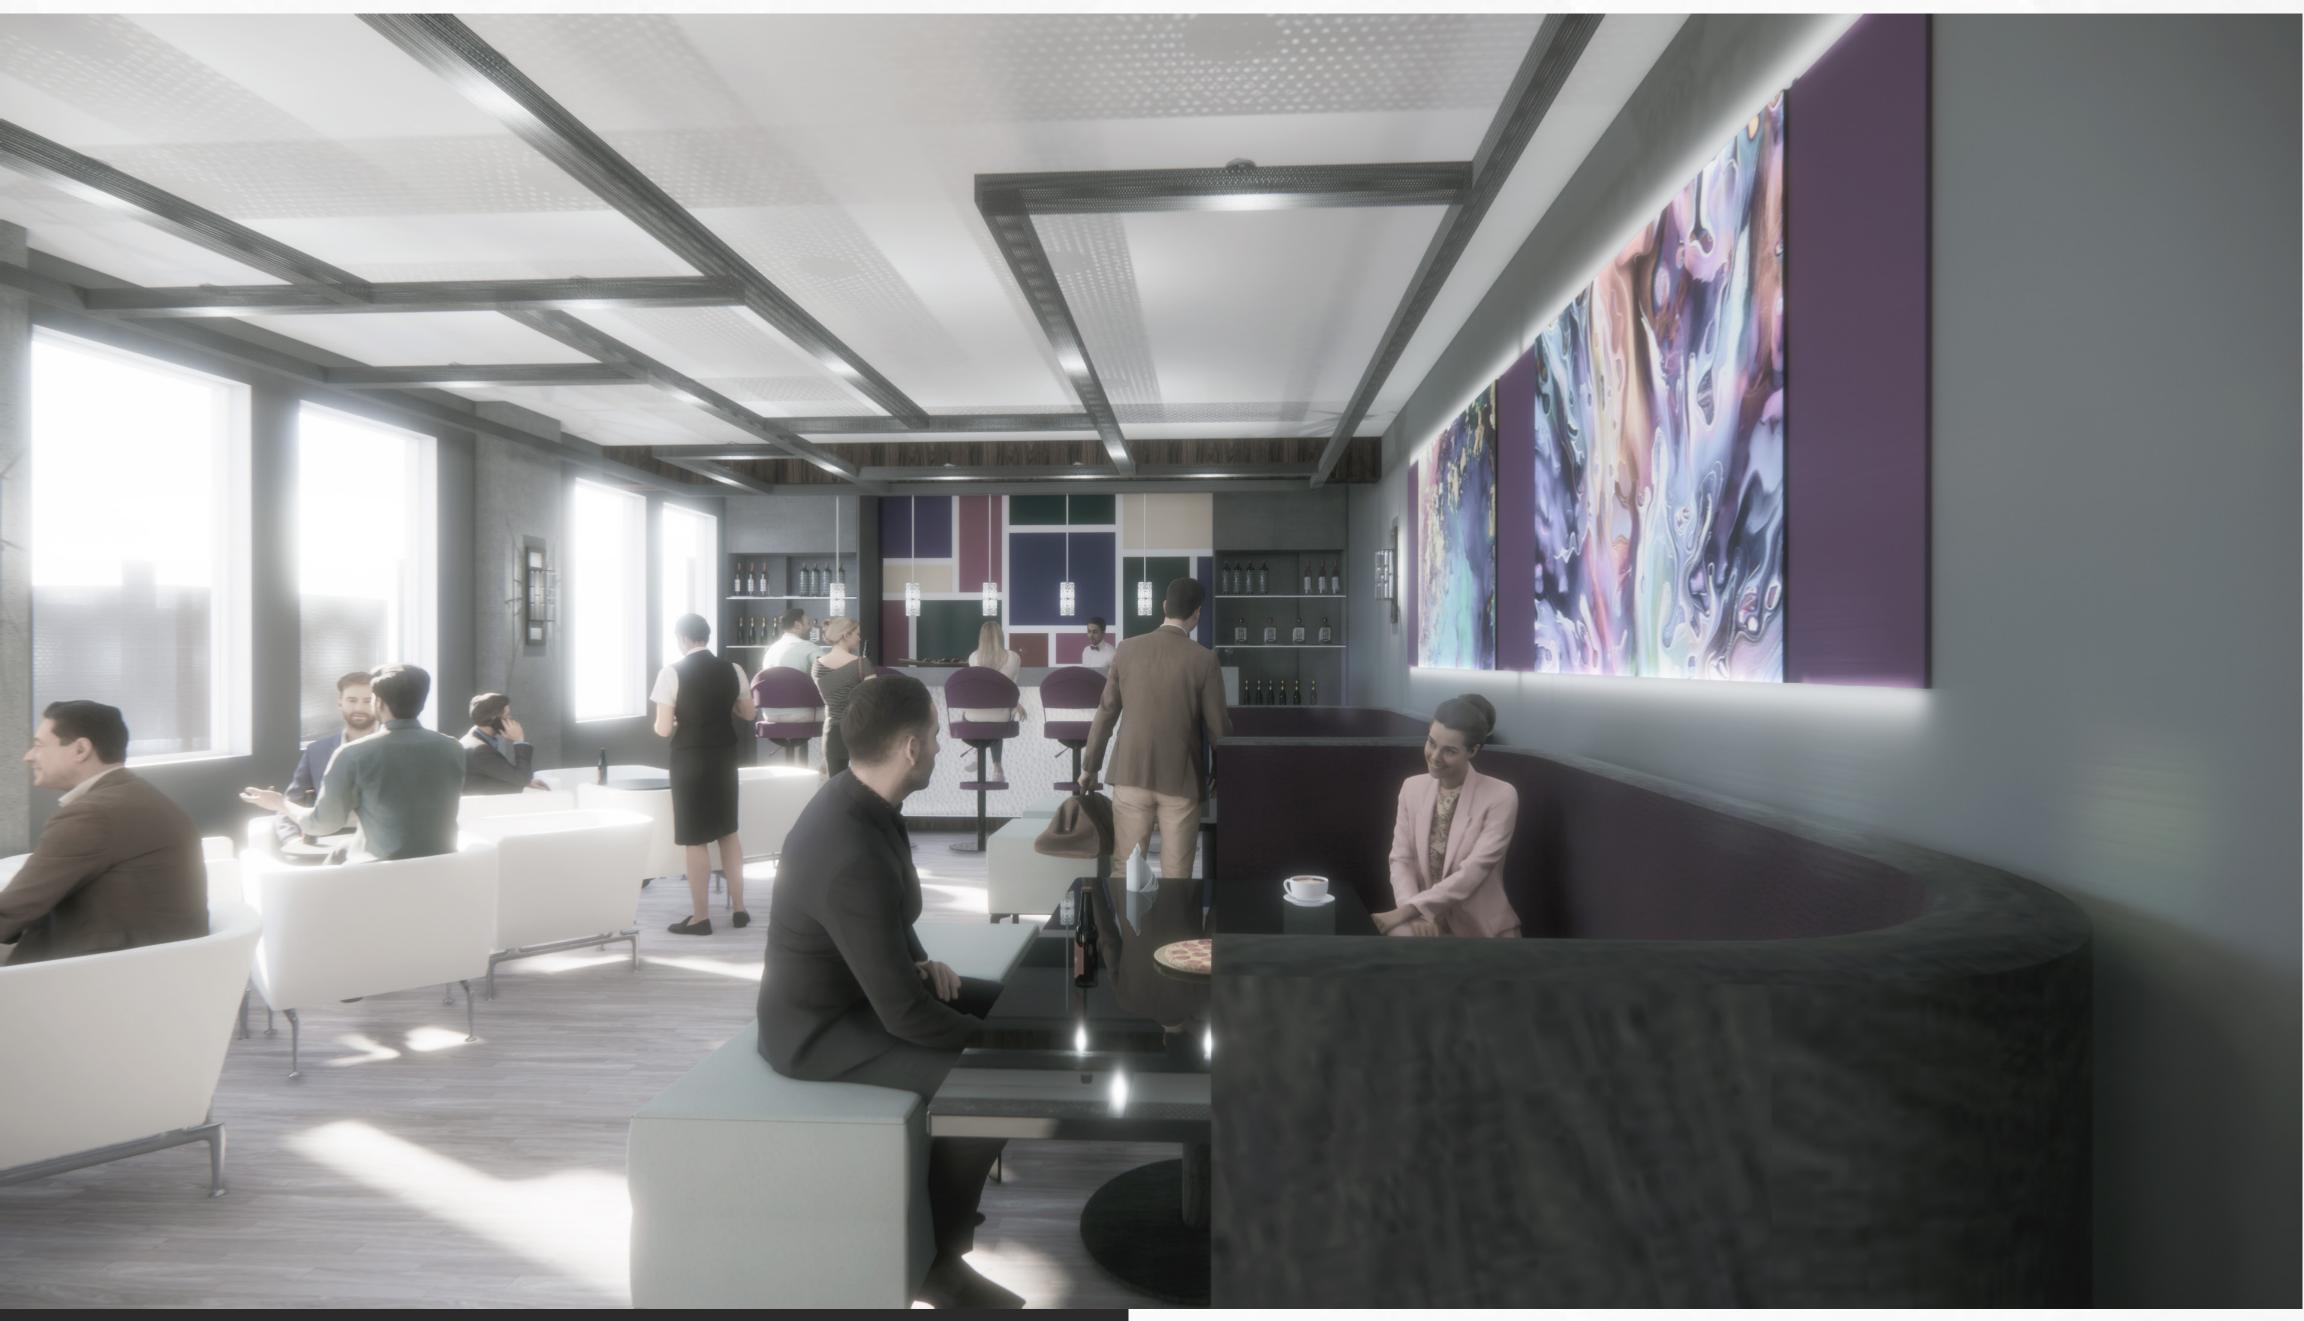

Happy Hour at TALI

# Bar details

Large ceramic tile

# Lighting wall details

Wine display details