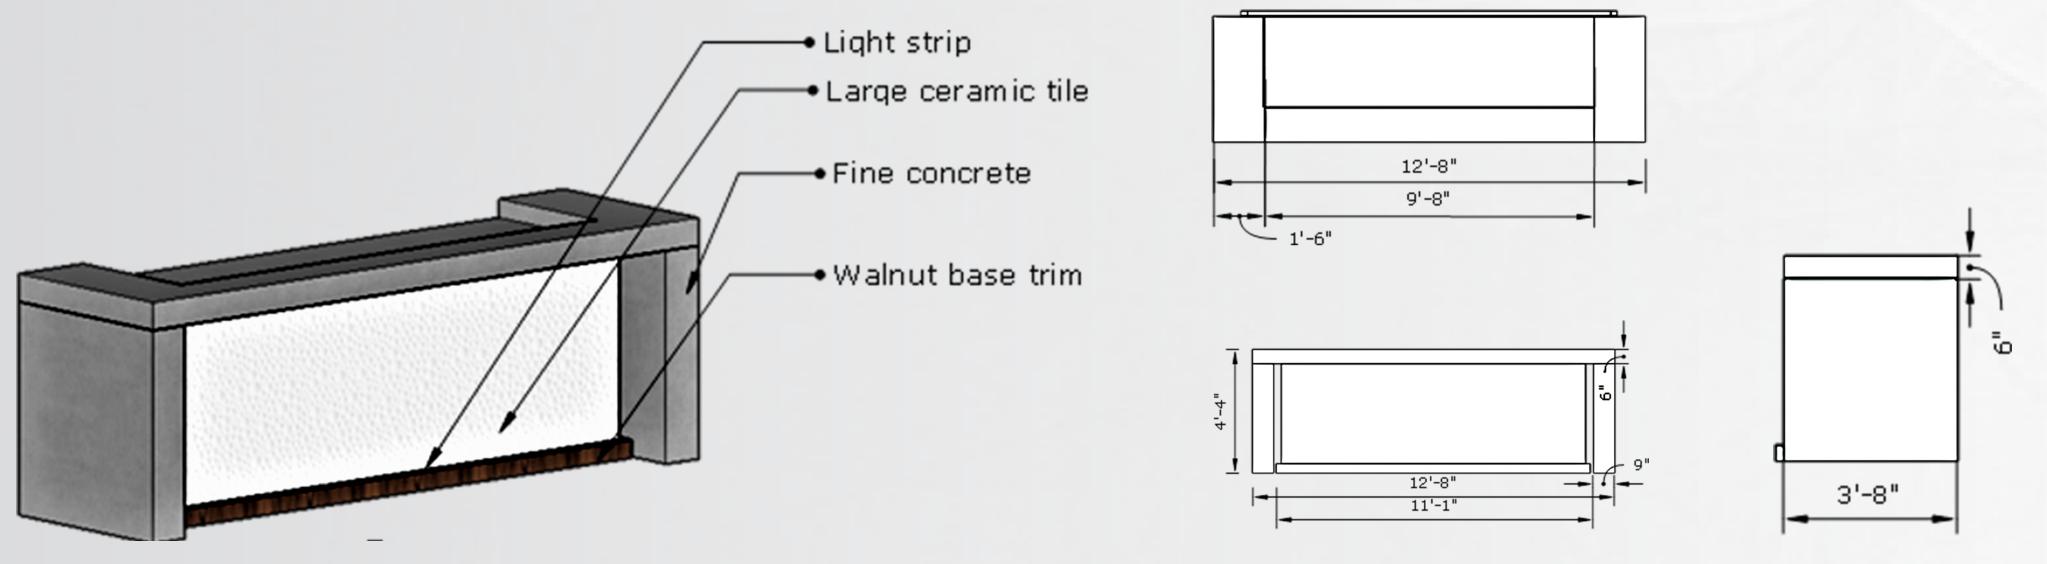

th large windows to enjoy the views of Seattle waterfront. The boutique hotel will have a contemporary vibe and a modern spirit. The rooftop bar will provide visitors with a special place for an enjoyable Happy Hour. High-quality materials, modern furnishing and peculiar touches will create a memorable experience for the visitors.

#### Program

4,500 sf. - Restaurant 4,000 sf. - Outdoor Patio 2,000 sf. - Bar 800 sf. - Kitchen 1,000 sf. - Gym 600 sf. - Storage 500 sf. - Bathrooms 1,100 sf. - Elevator/Stairs





#### Longitudinal Section Scale: 1/8'' = 1' - 0''



Enjoying Happy Hour on the outdoor patio



Materials - outdoor patio



Having a relaxing time, enjoying the view









Enjoying an nice dinner in the main restaurant



Happy Hour at TALI

# Bar details

Large ceramic tile



# Lighting wall details



Wine display details



# Drop-in ceiling details







Get confortable in the lovely lounge



Going to meet with friends

Booth separator details





# Private party