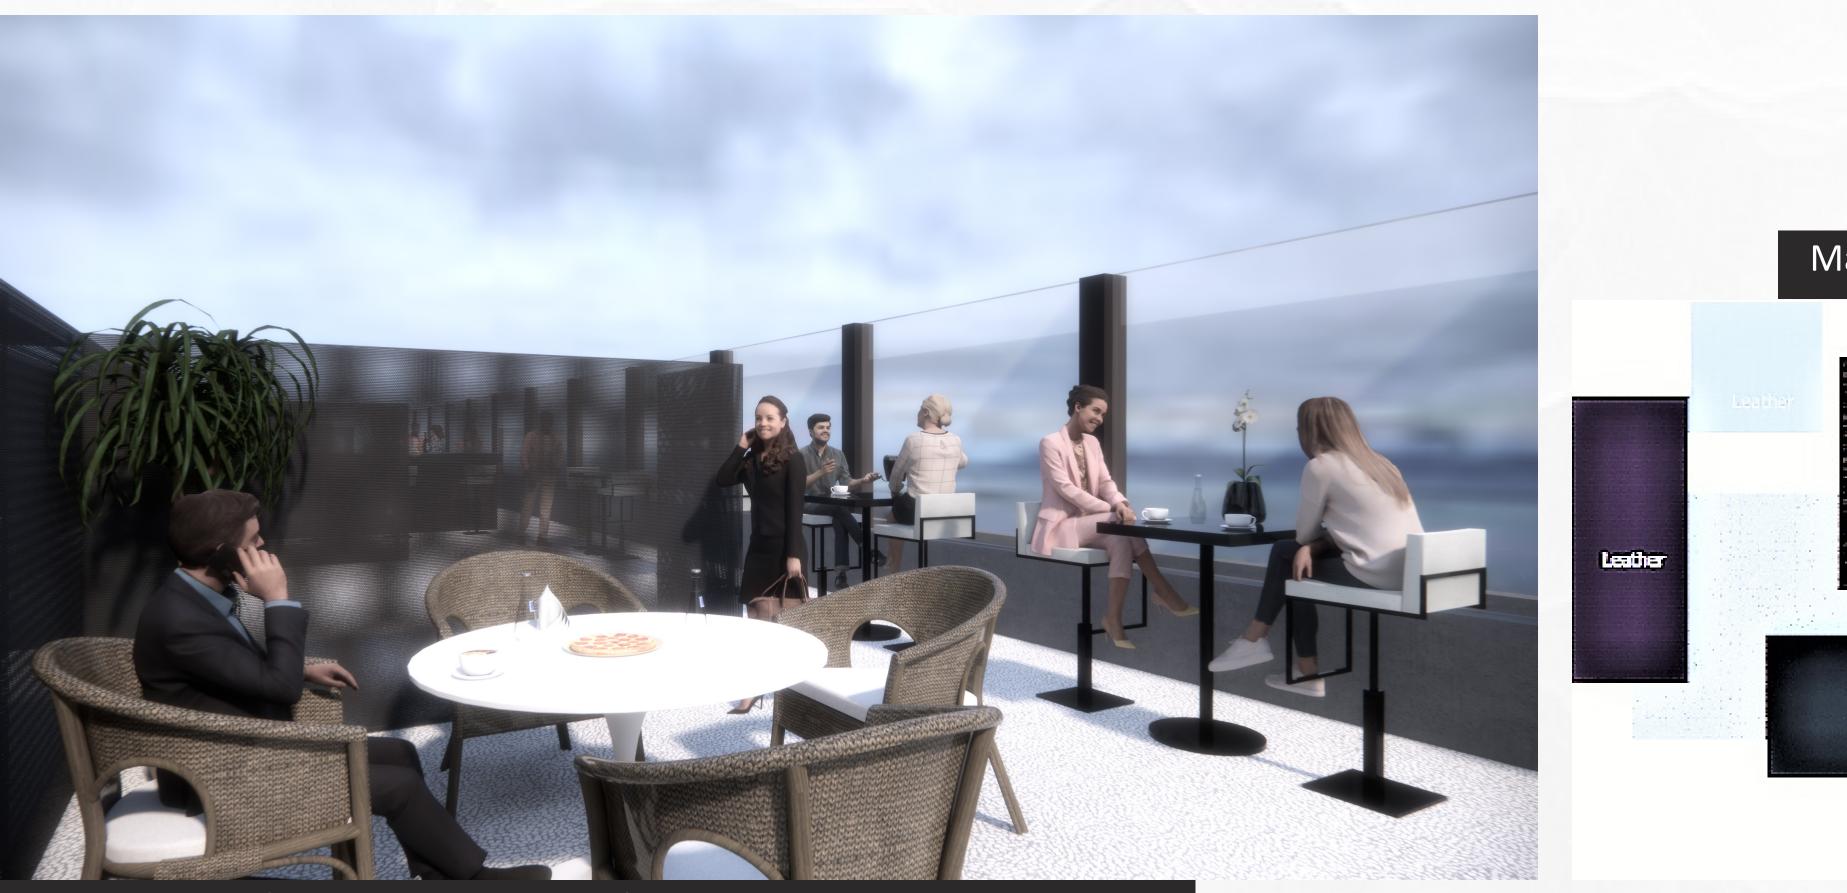

#### Longitudinal Section Scale: 1/8'' = 1' - 0''

Enjoying Happy Hour on the outdoor patio

Materials - outdoor patio

Having a relaxing time, enjoying the view

Enjoying an nice dinner in the main restaurant