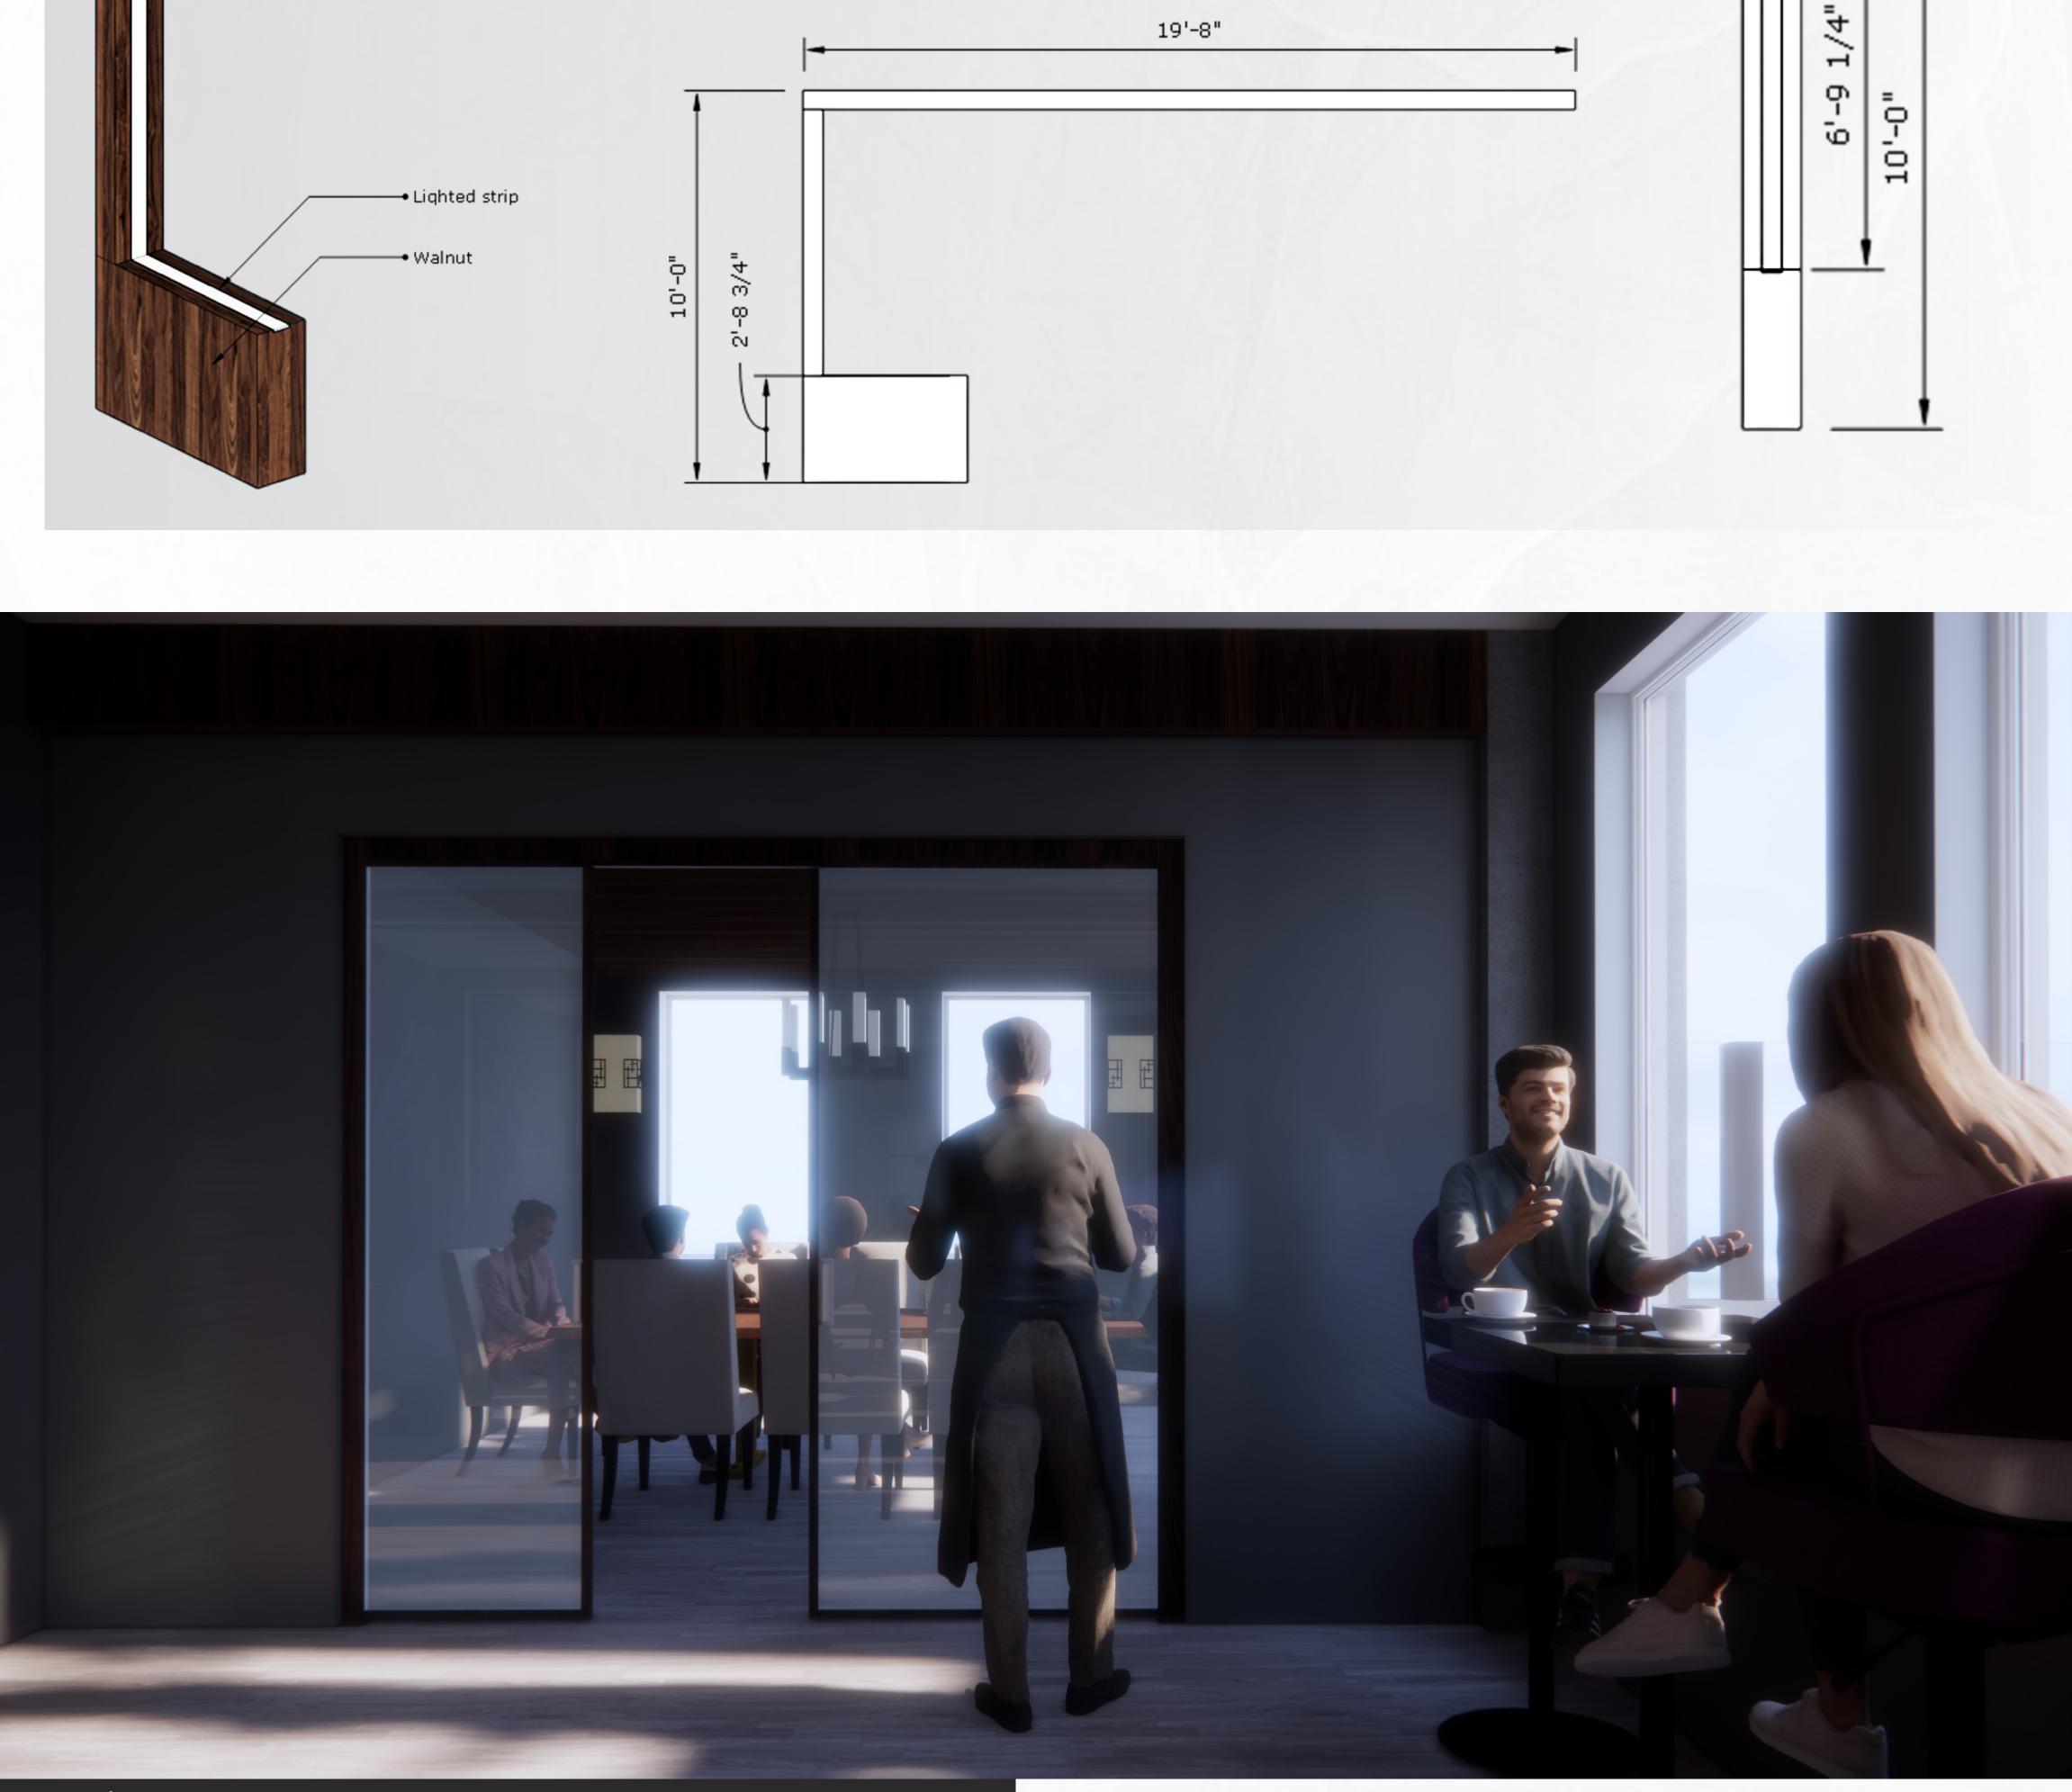

# Drop-in ceiling details

Get confortable in the lovely lounge

Going to meet with friends

Booth separator details