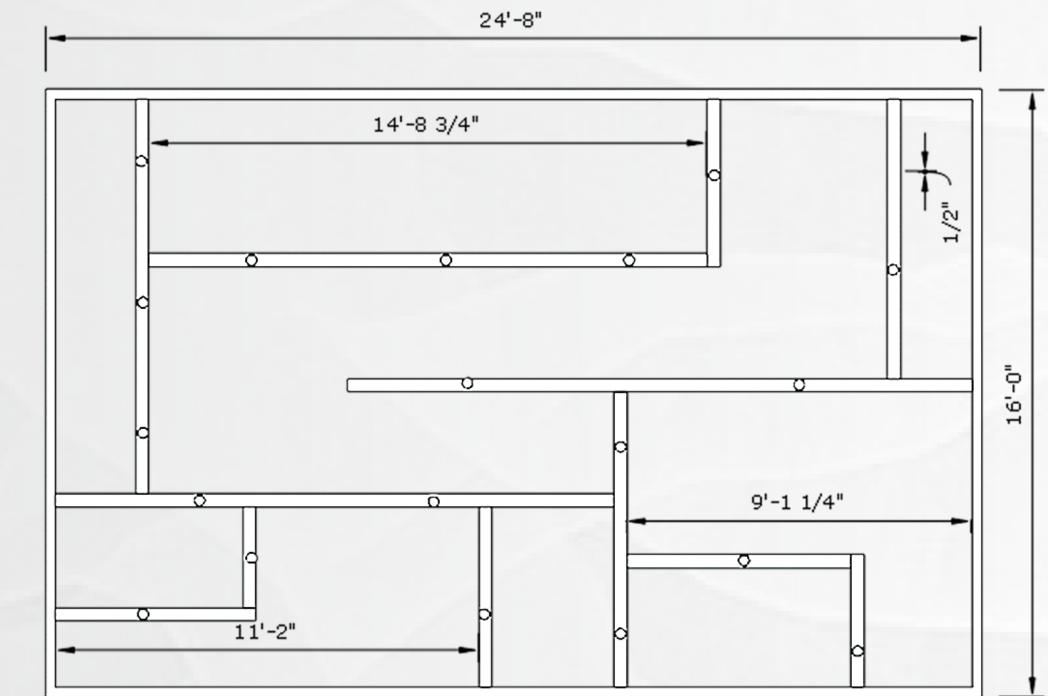

# Building INFO and Site Plan - Western Building | 1201 Western AVE, Seattle

#### Program

4,500 sf. - Restaurant 4,000 sf. - Outdoor Patio 2,000 sf. - Bar 800 sf. - Kitchen 1,000 sf. - Gym 600 sf. - Storage 500 sf. - Bathrooms 1,100 sf. - Elevator/Stairs