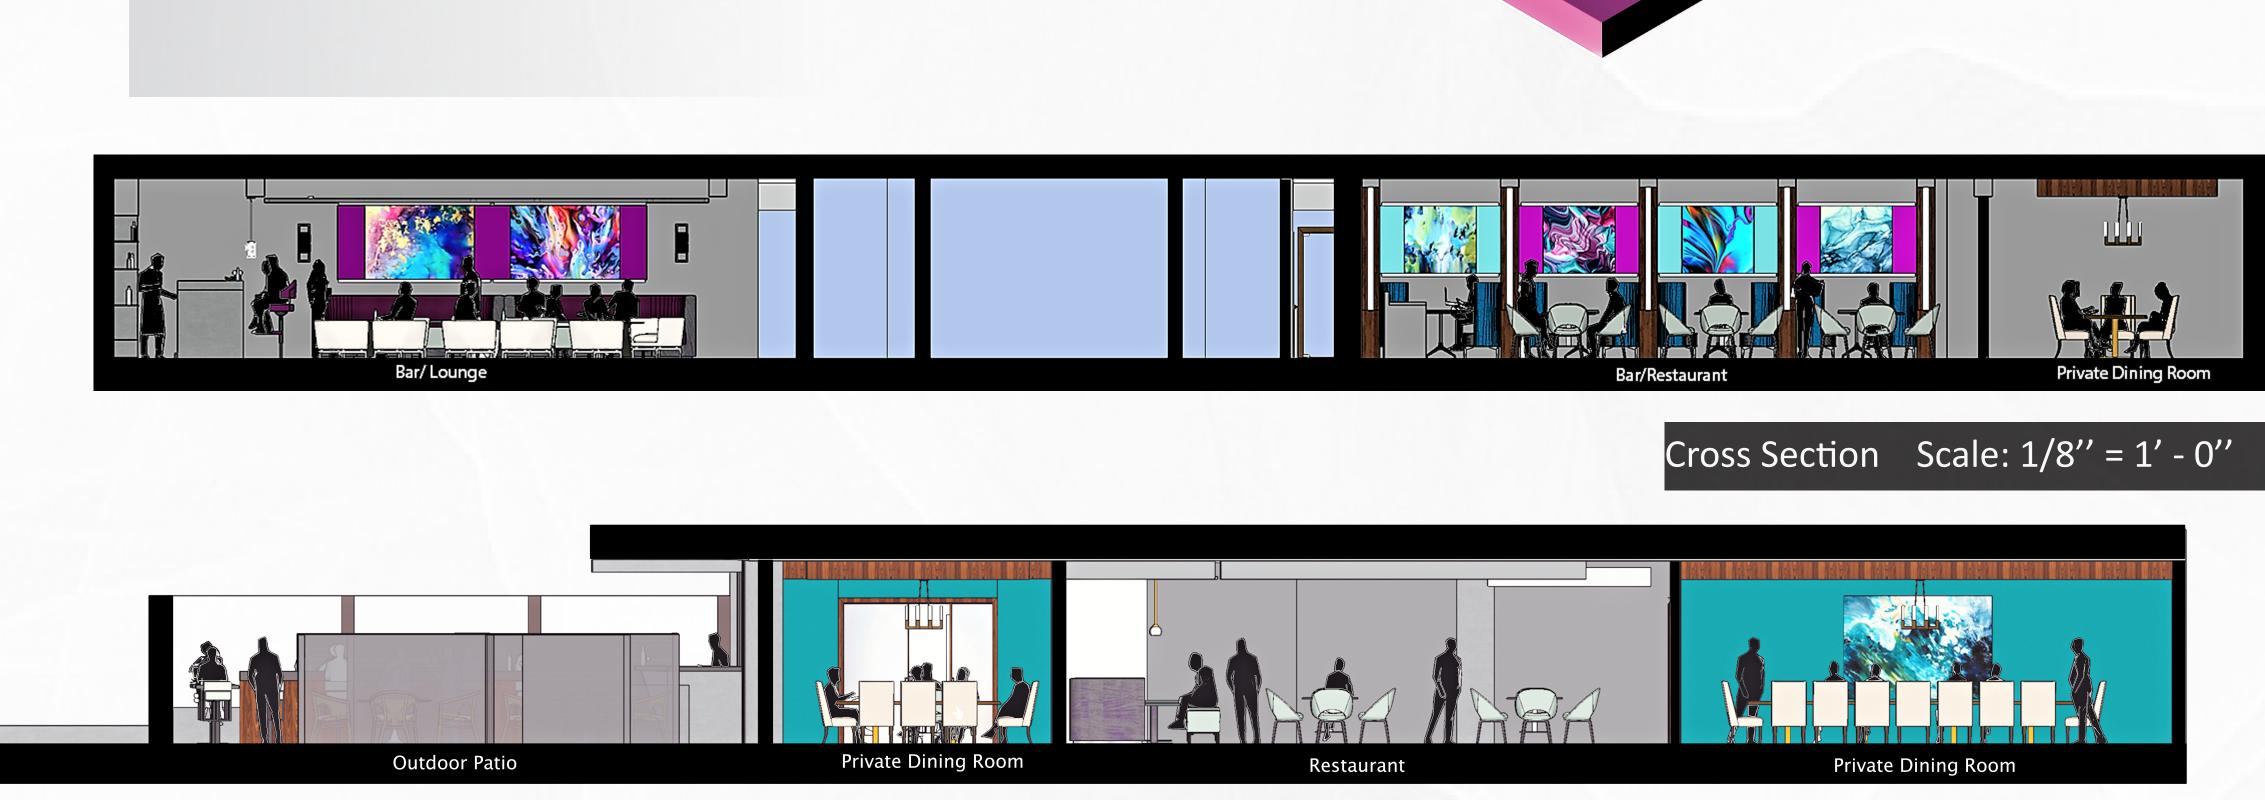

#### Longitudinal Section Scale: 1/8'' = 1' - 0''

Enjoying Happy Hour on the outdoor patio

Materials - outdoor patio

Having a relaxing time, enjoying the view

Enjoying an nice dinner in the main restaurant