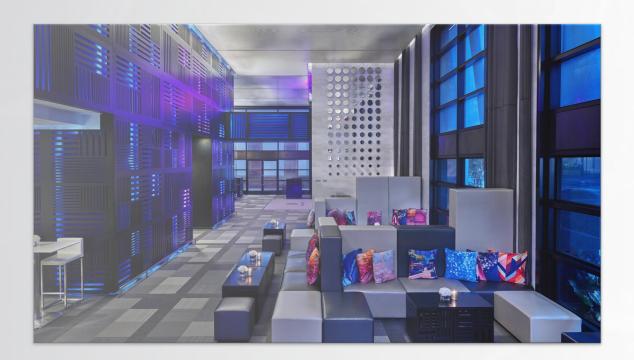

Happy Hour at TALI

# Drop-in ceiling details

Get confortable in the lovely lounge

Going to meet with friends

Booth separator details