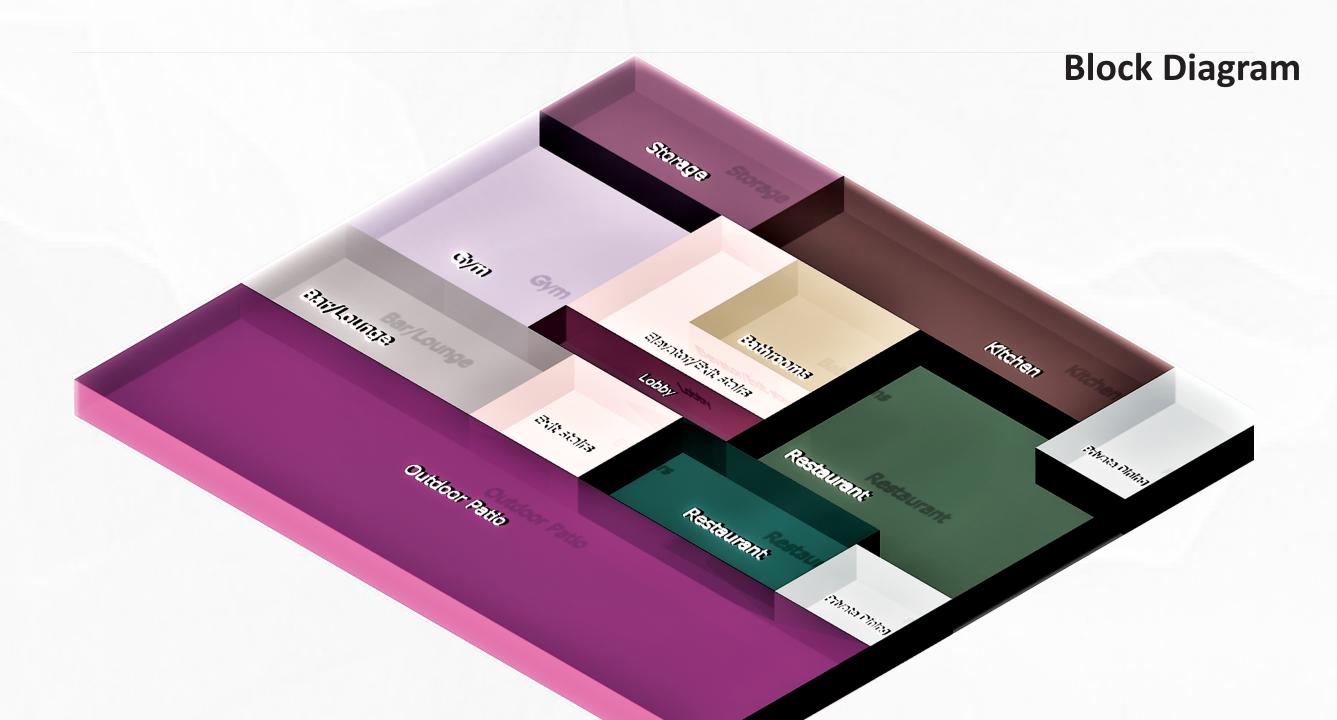

#### Program

4,500 sf. - Restaurant 4,000 sf. - Outdoor Patio 2,000 sf. - Bar 800 sf. - Kitchen 1,000 sf. - Gym 600 sf. - Storage 500 sf. - Bathrooms 1,100 sf. - Elevator/Stairs