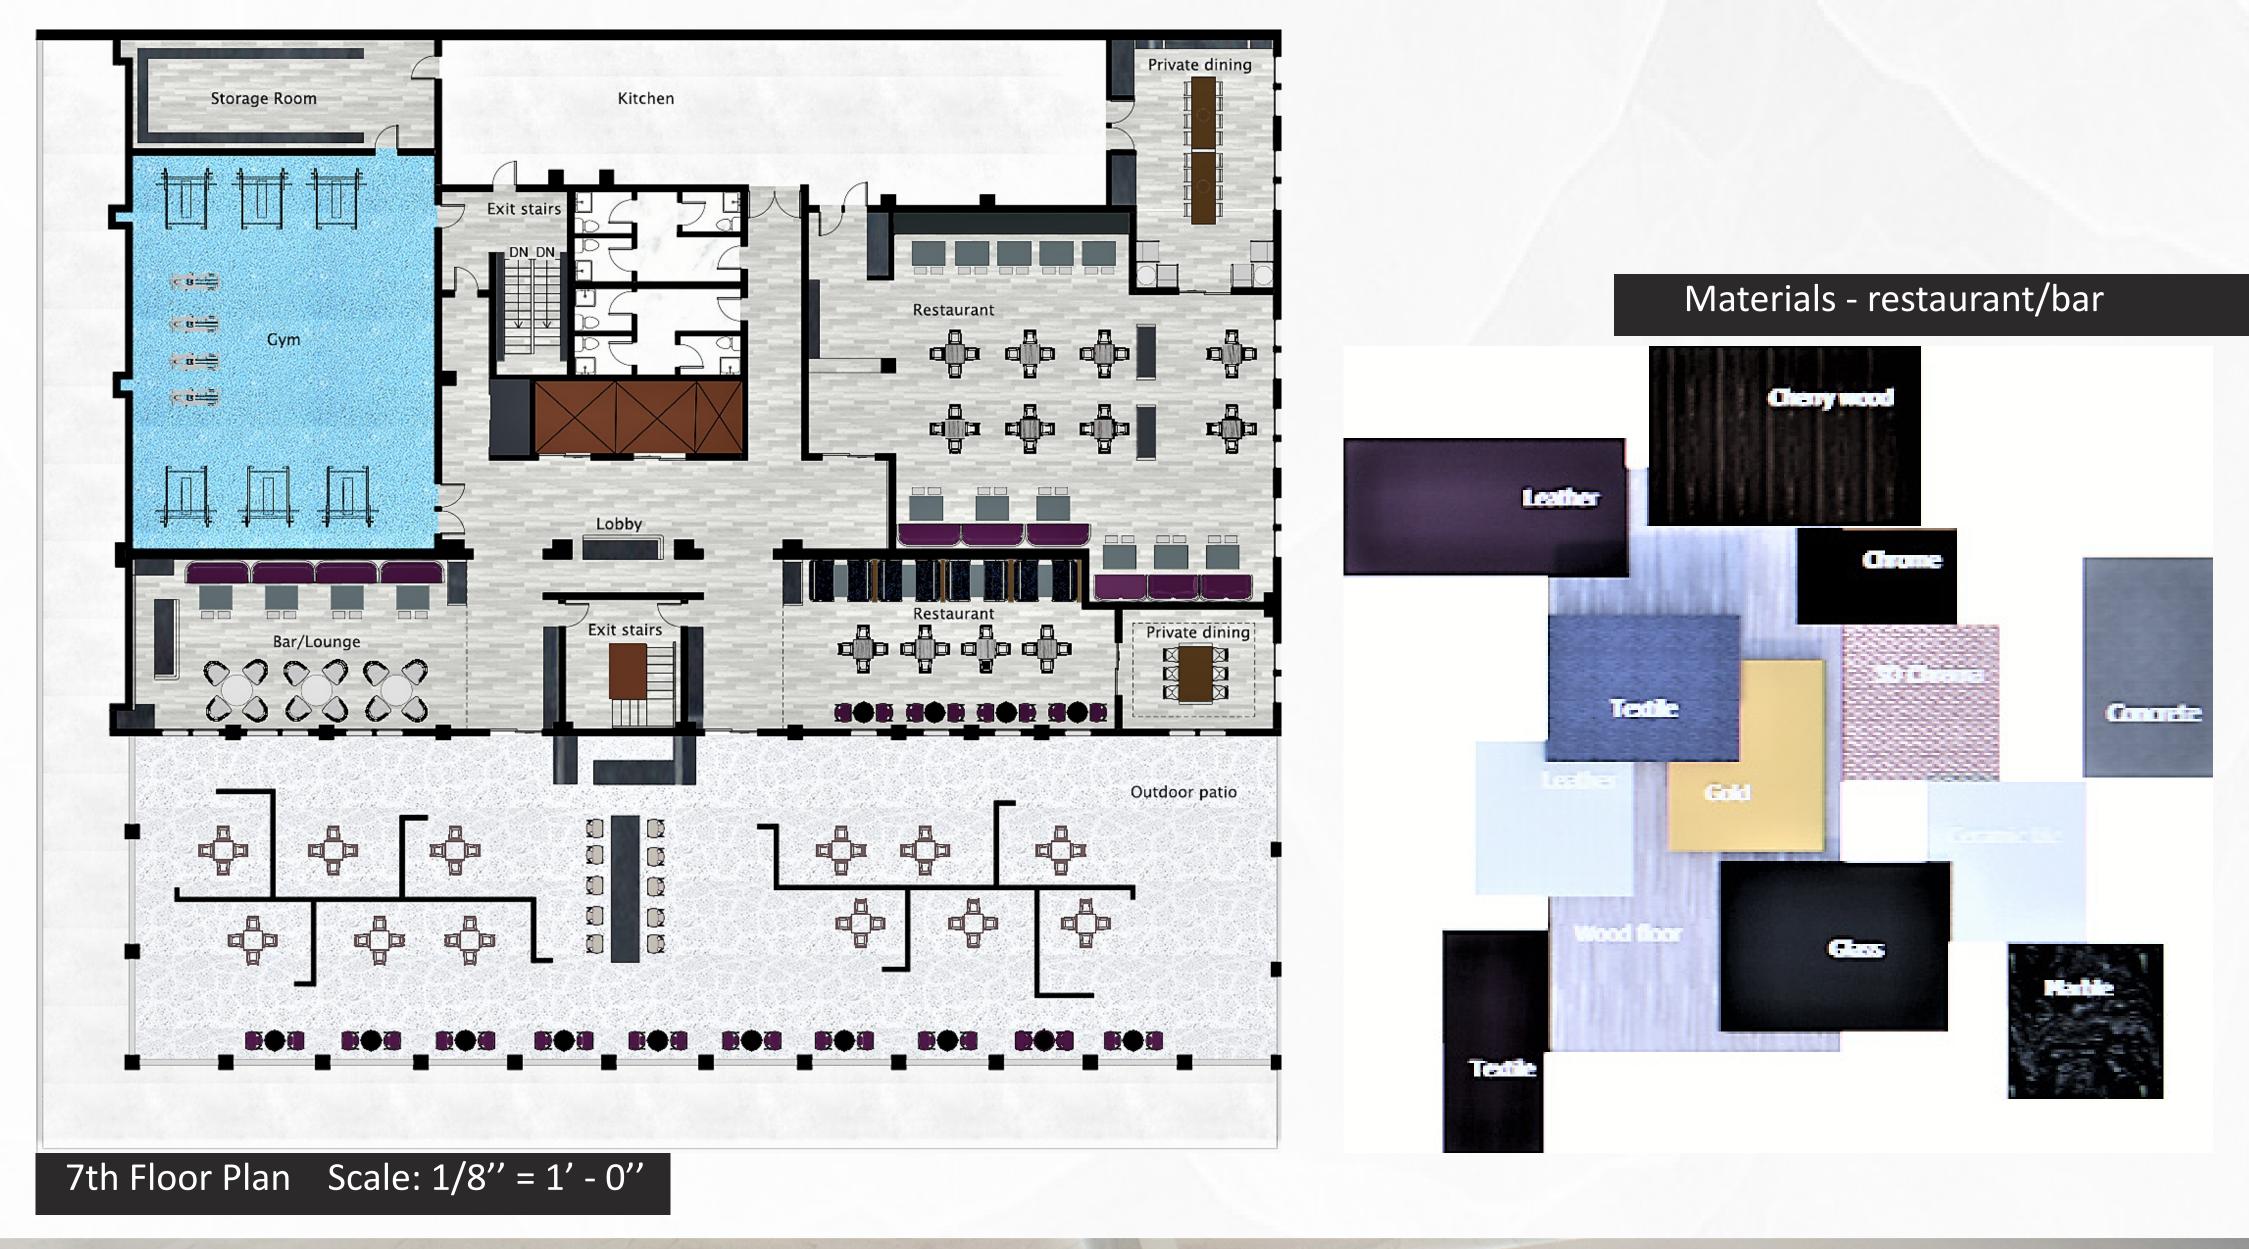

#### Program

4,500 sf. - Restaurant 4,000 sf. - Outdoor Patio 2,000 sf. - Bar 800 sf. - Kitchen 1,000 sf. - Gym 600 sf. - Storage 500 sf. - Bathrooms 1,100 sf. - Elevator/Stairs