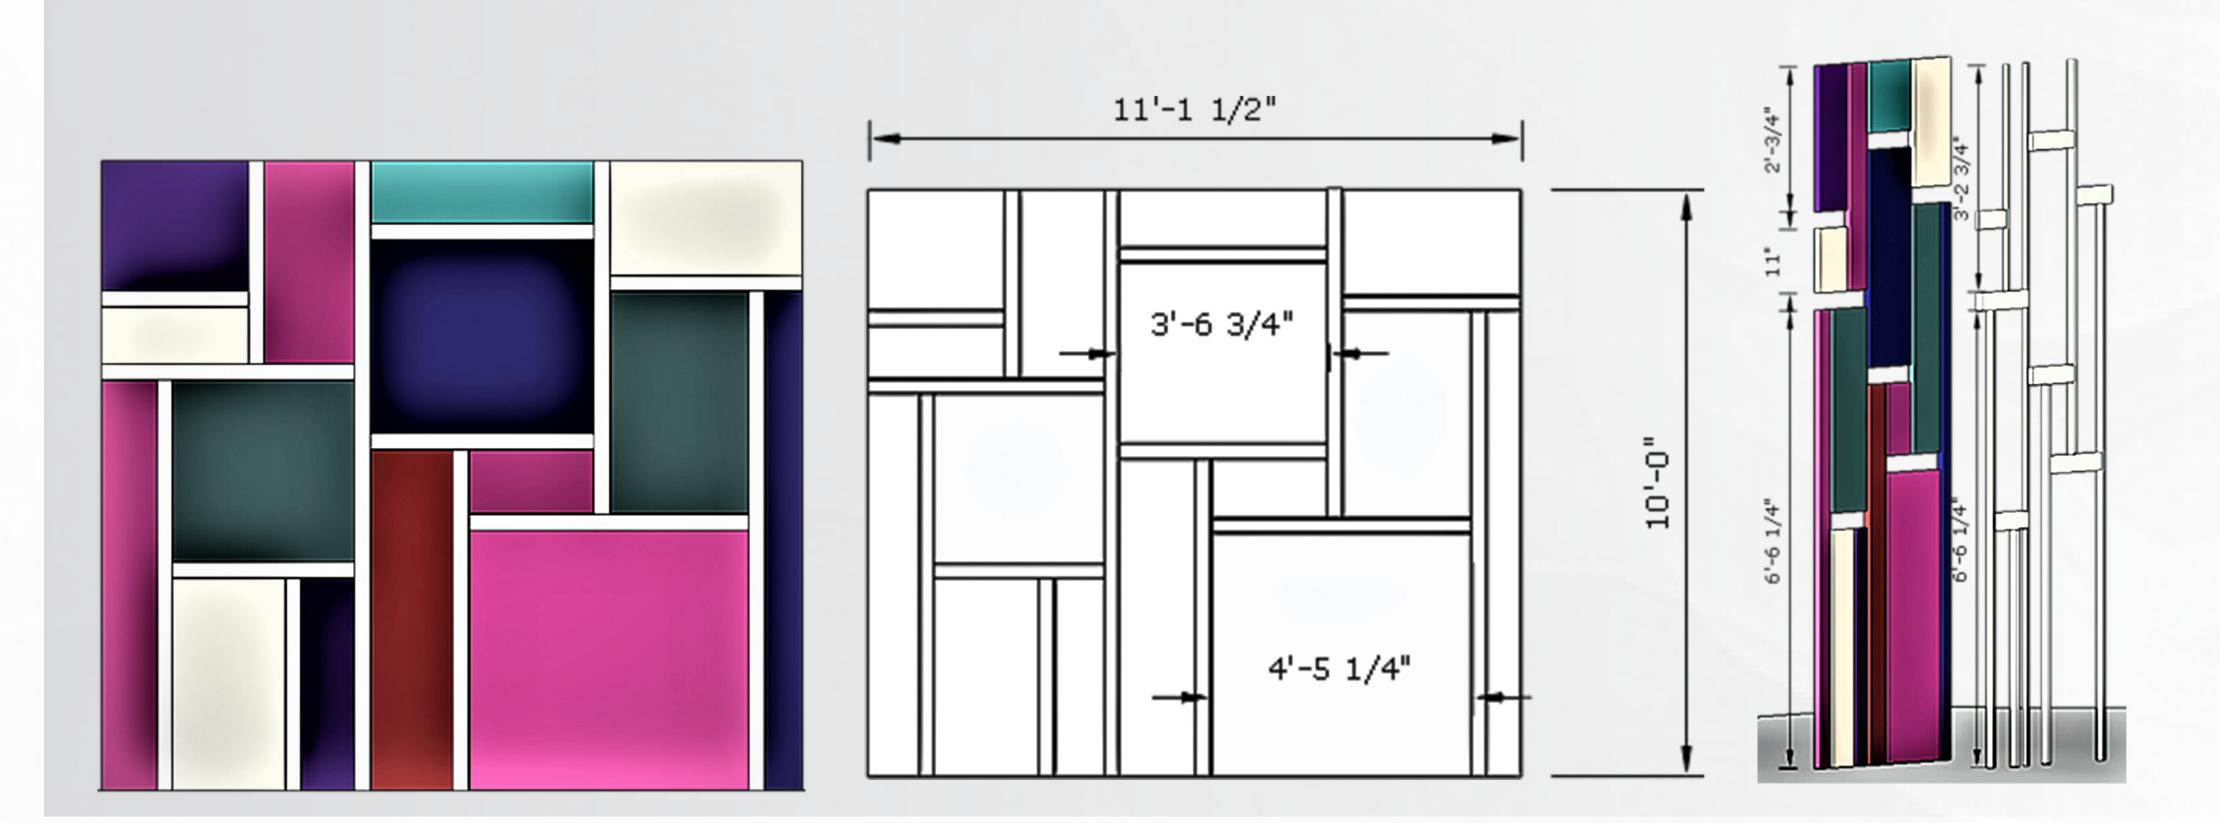

he views of Seattle waterfront. The boutique hotel will have a contemporary vibe and a modern spirit. The rooftop bar will provide visitors with a special place for an enjoyable Happy Hour. High-quality materials, modern furnishing and peculiar touches will create a memorable experience for the visitors.

#### Program

4,500 sf. - Restaurant 4,000 sf. - Outdoor Patio 2,000 sf. - Bar 800 sf. - Kitchen 1,000 sf. - Gym 600 sf. - Storage 500 sf. - Bathrooms 1,100 sf. - Elevator/Stairs





#### Longitudinal Section Scale: 1/8'' = 1' - 0''



Enjoying Happy Hour on the outdoor patio



Materials - outdoor patio



Having a relaxing time, enjoying the view









Enjoying an nice dinner in the main restaurant



Happy Hour at TALI

# Bar details

Large ceramic tile



# Lighting wall details



Wine display details



# Drop-in ceiling details







Get confortable in the lovely lounge



Going to meet with friends

Booth separator details





# Private party