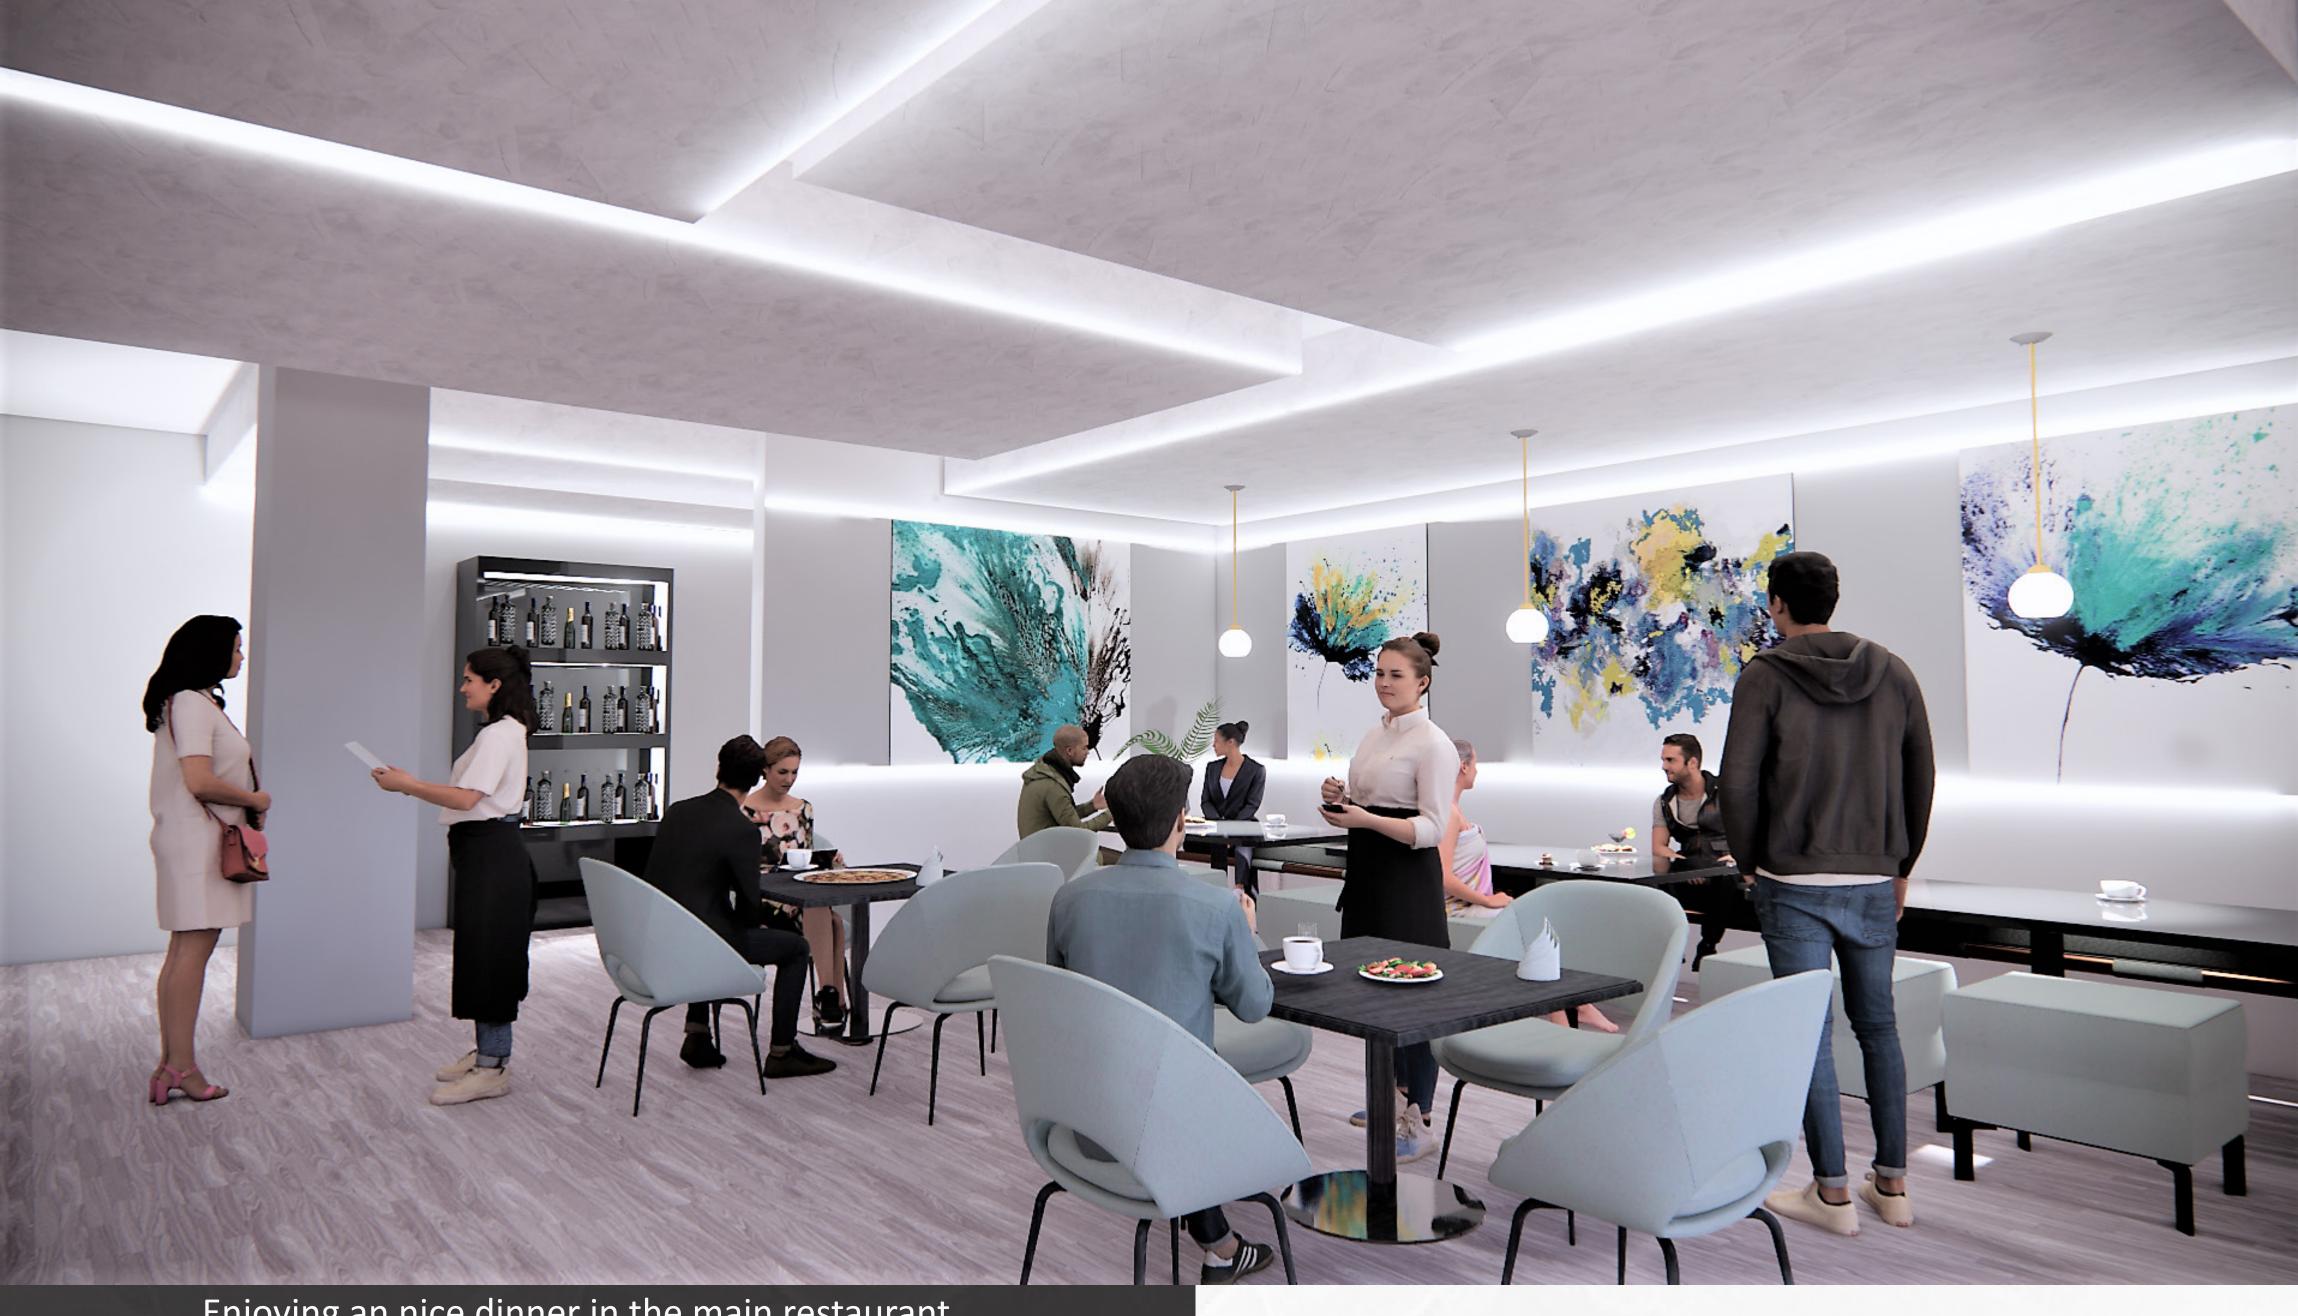

#### Longitudinal Section Scale: 1/8'' = 1' - 0''

Enjoying Happy Hour on the outdoor patio

Materials - outdoor patio

Having a relaxing time, enjoying the view

Enjoying an nice dinner in the main restaurant