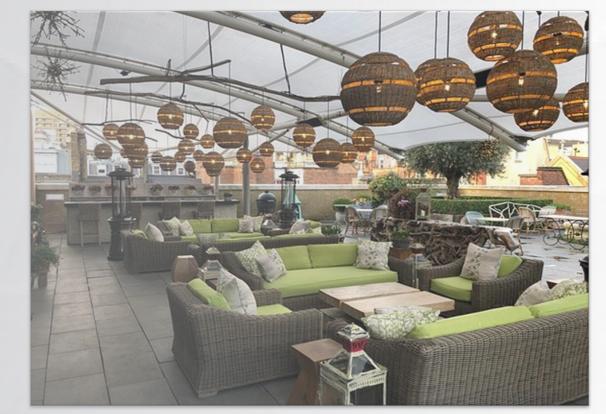

#### Longitudinal Section Scale: 1/8'' = 1' - 0''

Enjoying Happy Hour on the outdoor patio

Materials - outdoor patio

Having a relaxing time, enjoying the view

Enjoying an nice dinner in the main restaurant

Happy Hour at TALI