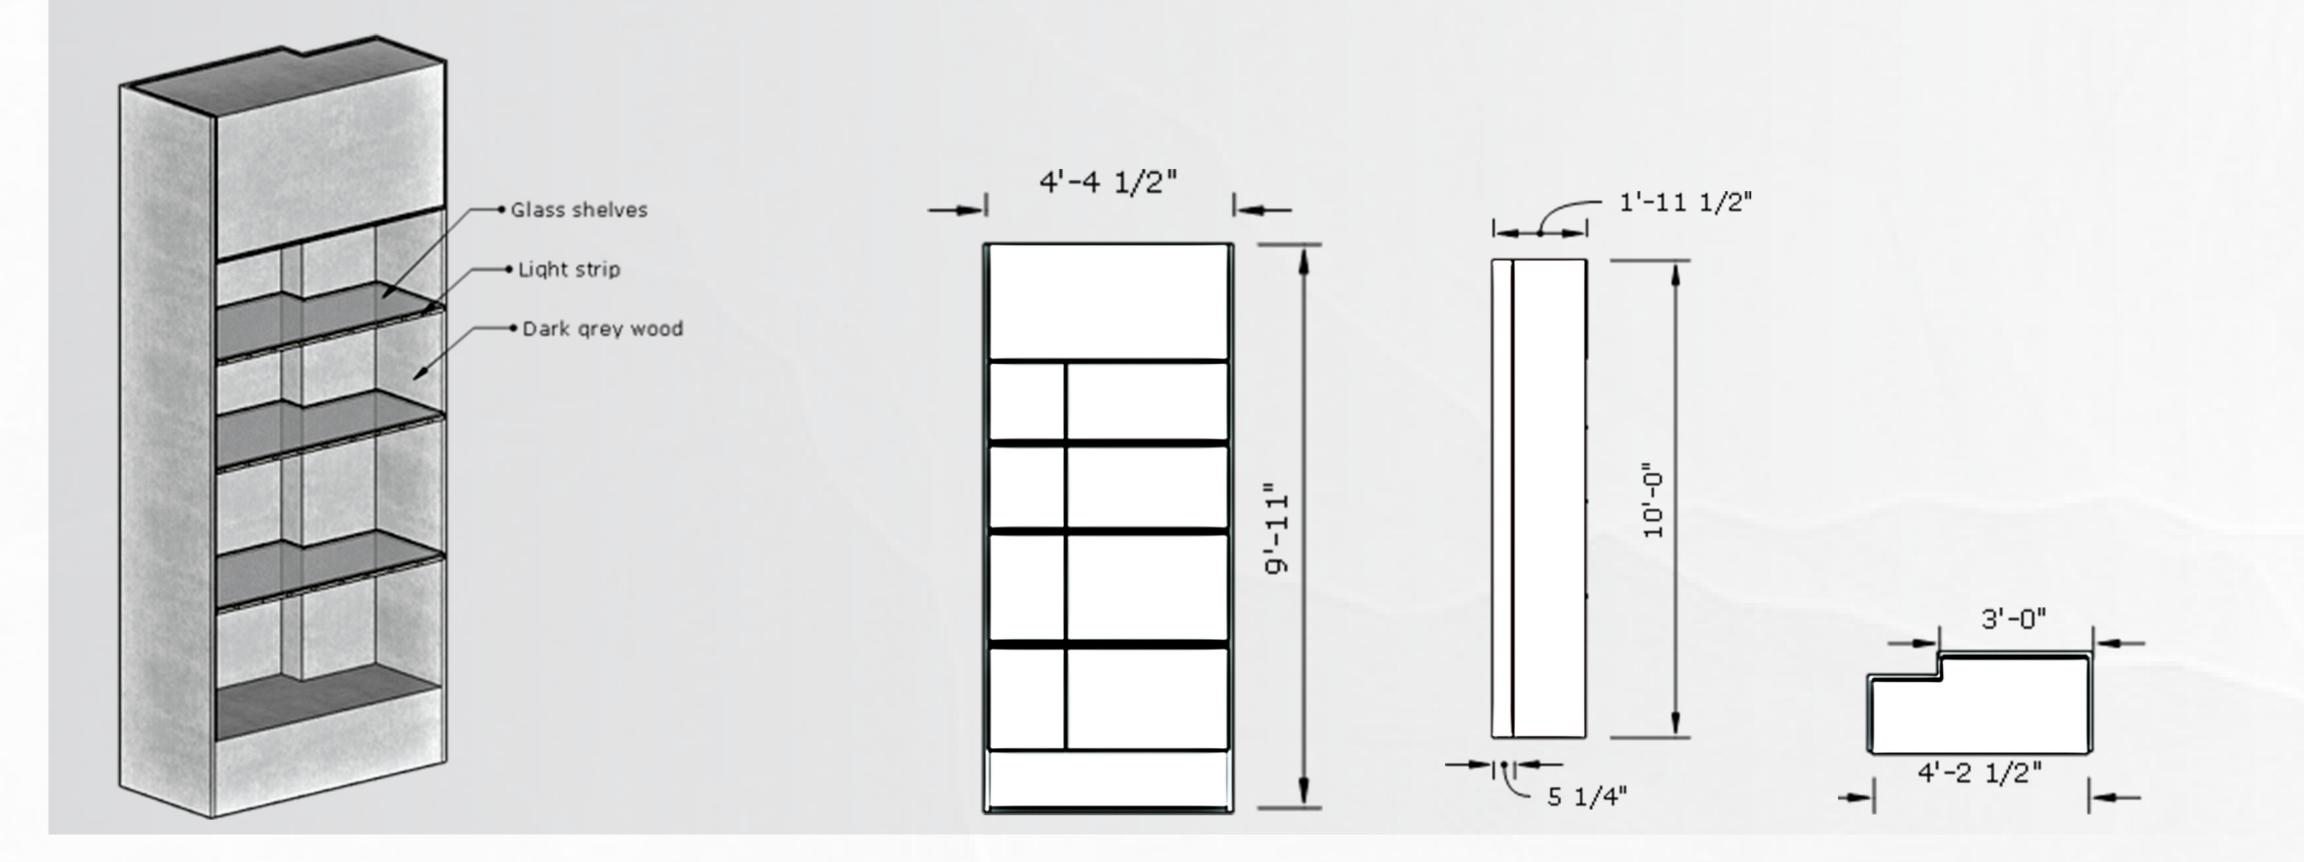

rfront. The boutique hotel will have a contemporary vibe and a modern spirit. The rooftop bar will provide visitors with a special place for an enjoyable Happy Hour. High-quality materials, modern furnishing and peculiar touches will create a memorable experience for the visitors.

#### Program

4,500 sf. - Restaurant 4,000 sf. - Outdoor Patio 2,000 sf. - Bar 800 sf. - Kitchen 1,000 sf. - Gym 600 sf. - Storage 500 sf. - Bathrooms 1,100 sf. - Elevator/Stairs





#### Longitudinal Section Scale: 1/8'' = 1' - 0''



Enjoying Happy Hour on the outdoor patio



Materials - outdoor patio



Having a relaxing time, enjoying the view









Enjoying an nice dinner in the main restaurant



Happy Hour at TALI

# Bar details

Large ceramic tile



# Lighting wall details



Wine display details



# Drop-in ceiling details







Get confortable in the lovely lounge



Going to meet with friends

Booth separator details





# Private party