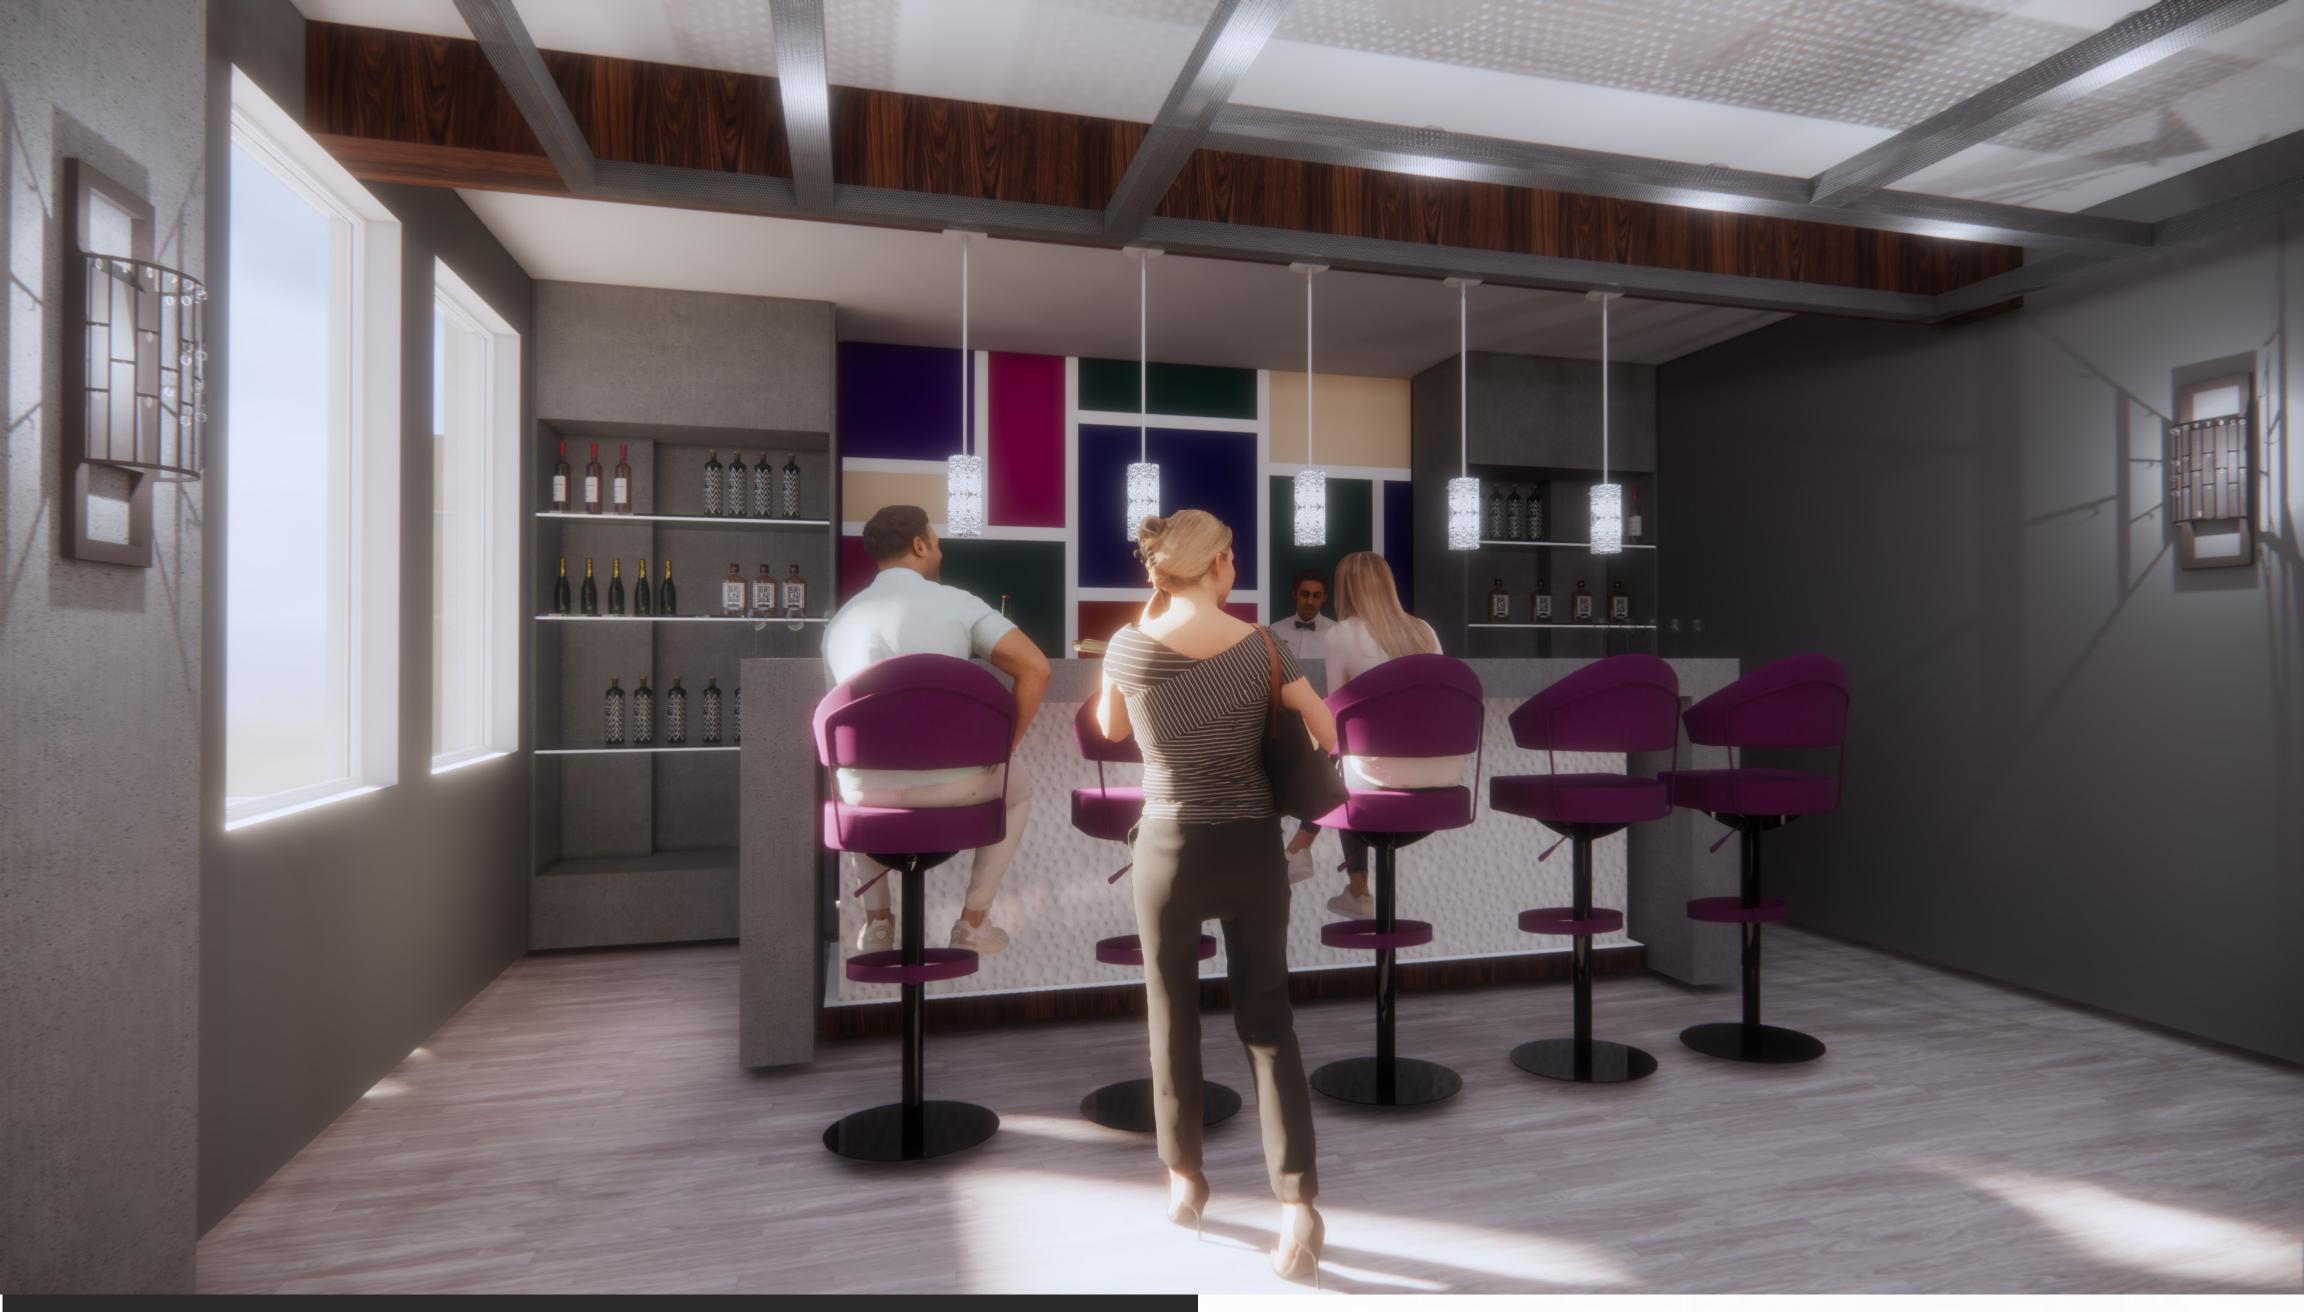

Happy Hour at TALI

# Bar details

Large ceramic tile

# Lighting wall details

Wine display details