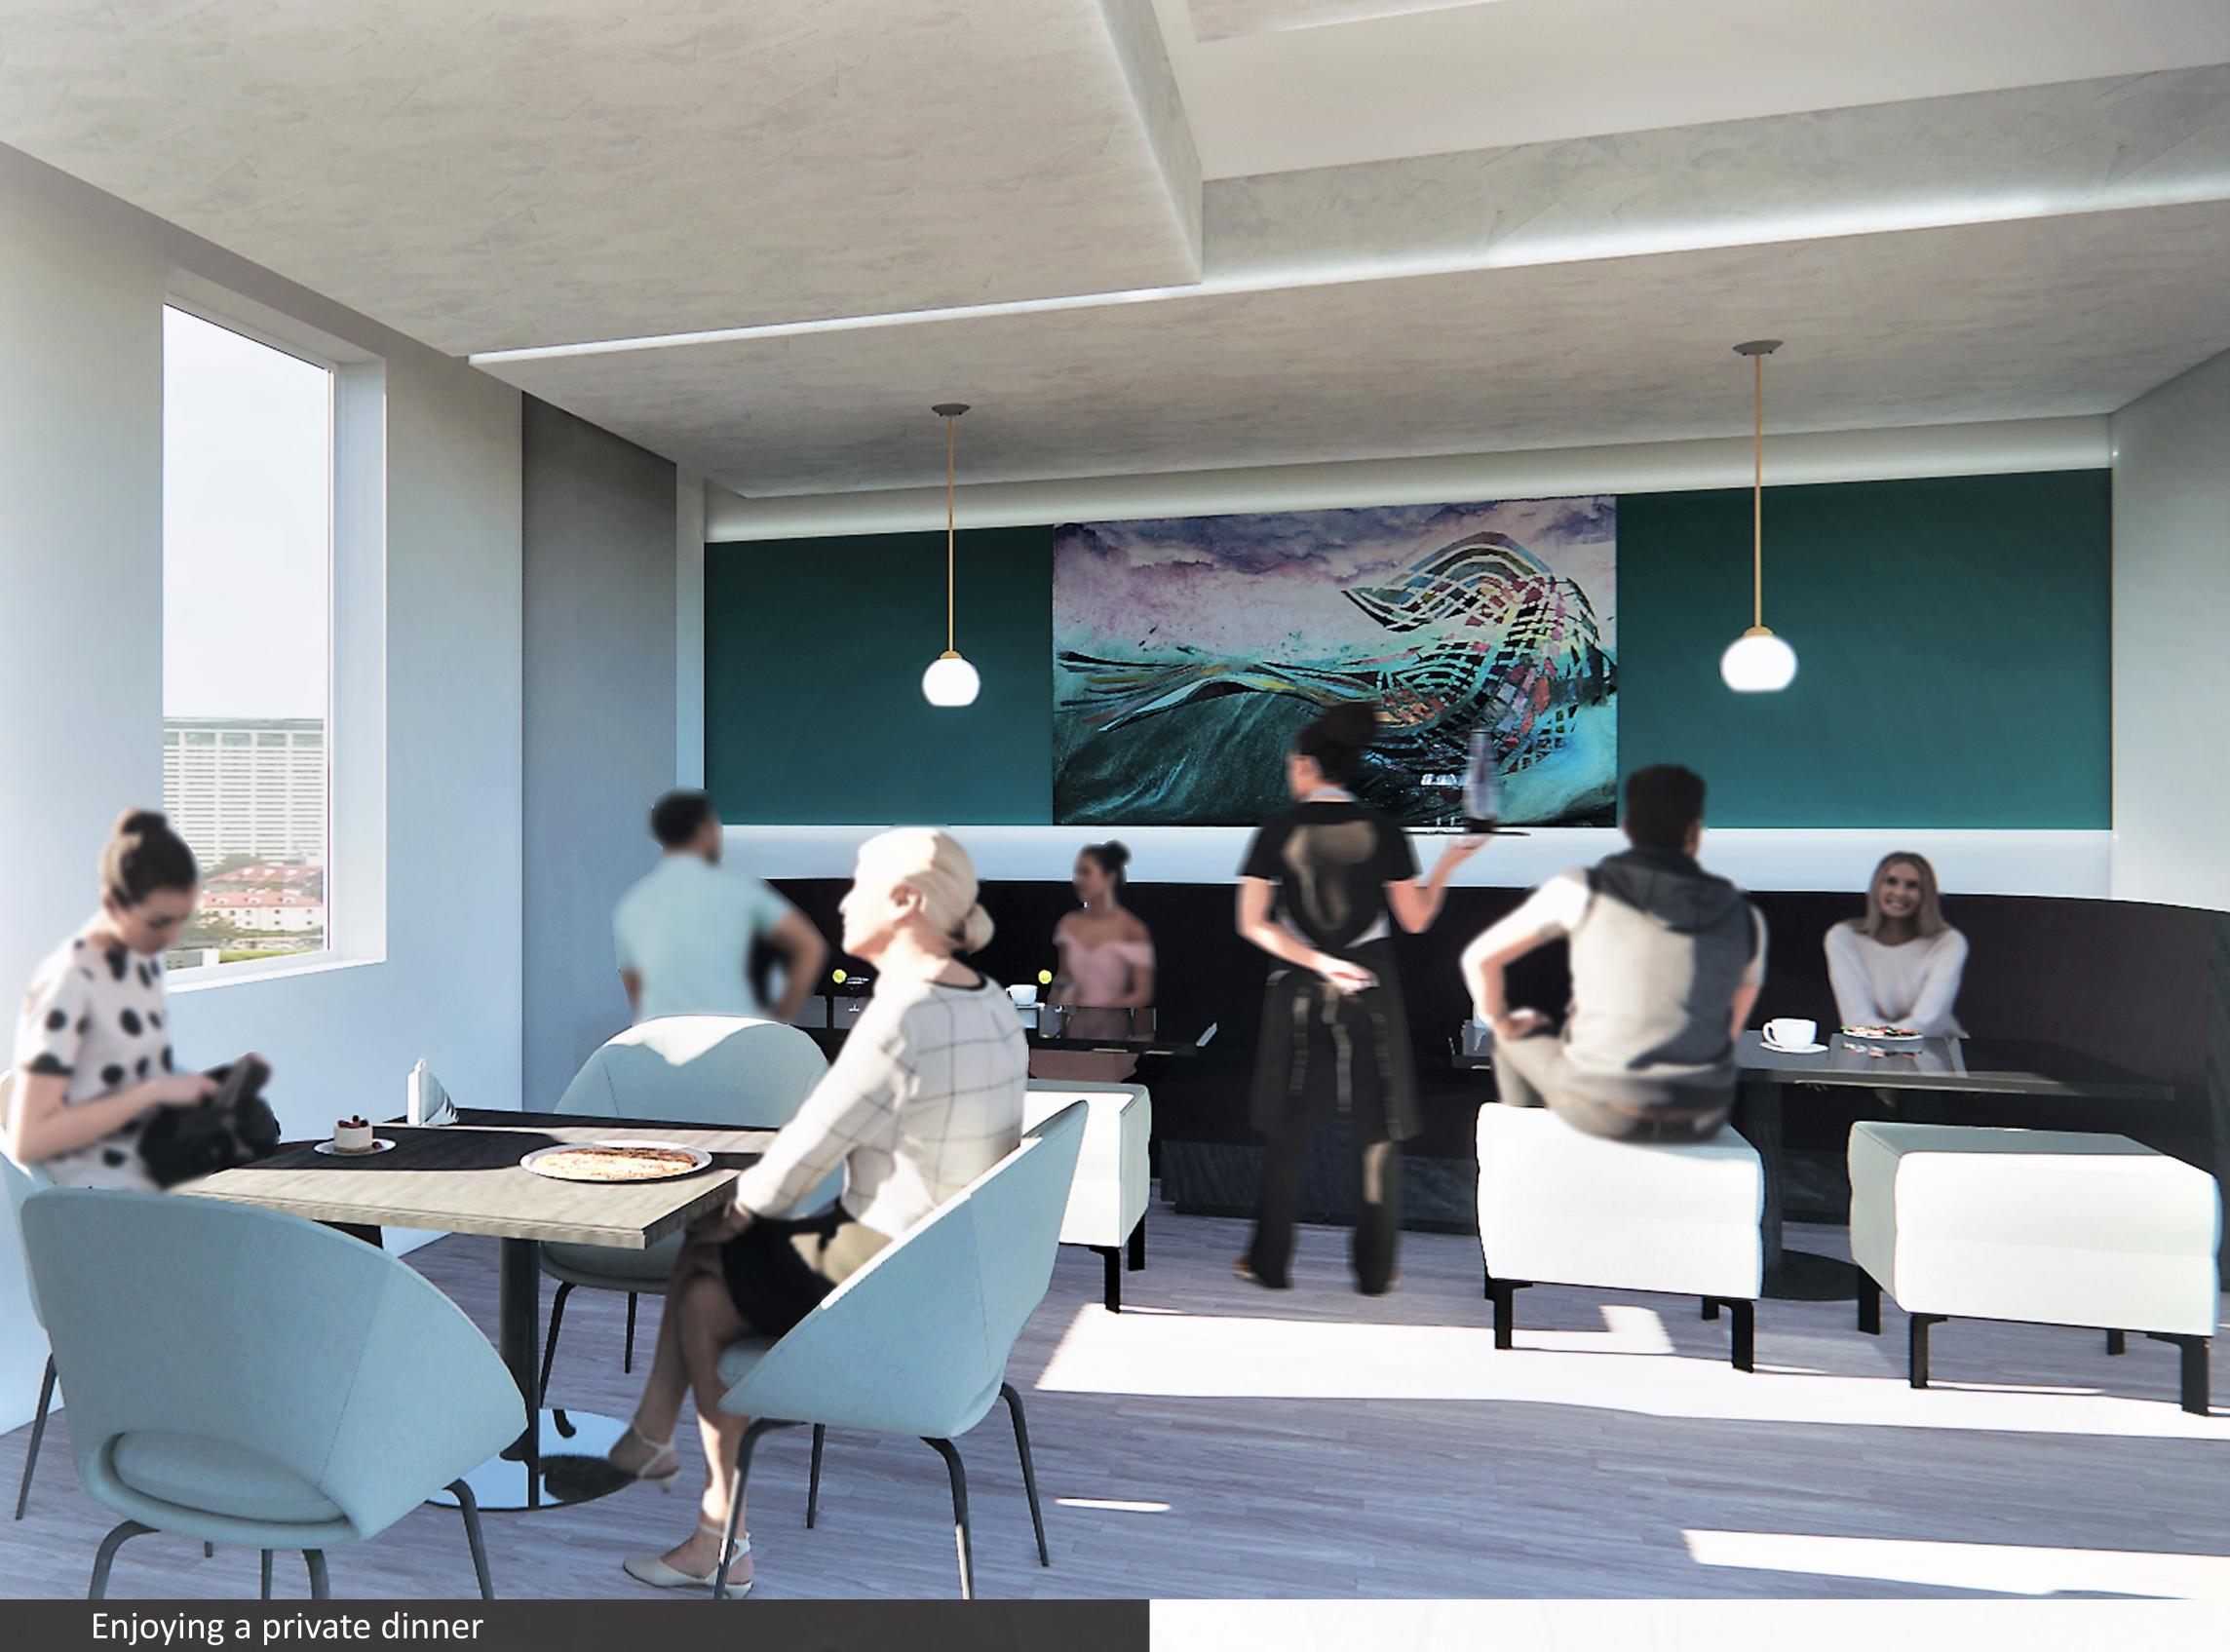

#### Longitudinal Section Scale: 1/8'' = 1' - 0''

Enjoying Happy Hour on the outdoor patio

Materials - outdoor patio

Having a relaxing time, enjoying the view

Enjoying an nice dinner in the main restaurant