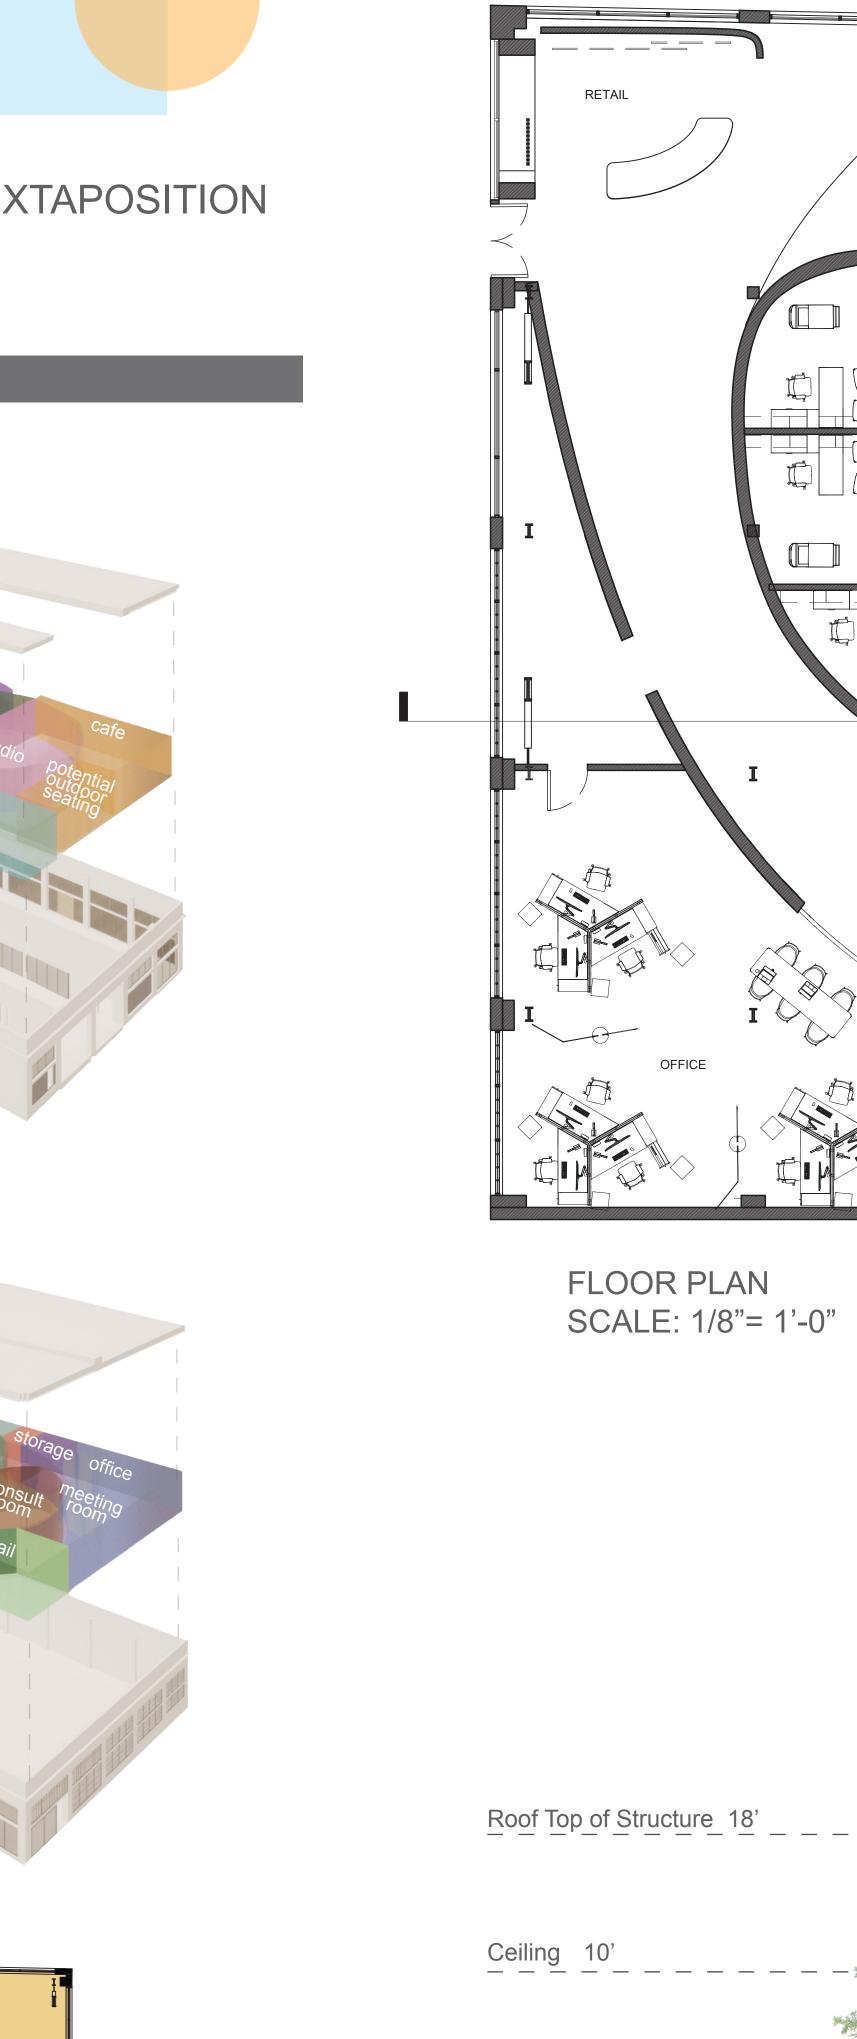

plan / section

WAITING AREA

LONGITUDINAL SECTION

OFFICE

GYM

GENERAL WAITING AREA

ACCESS TO CONSULT ROOM AND GYM

SPORTS CLOTHING RETAIL