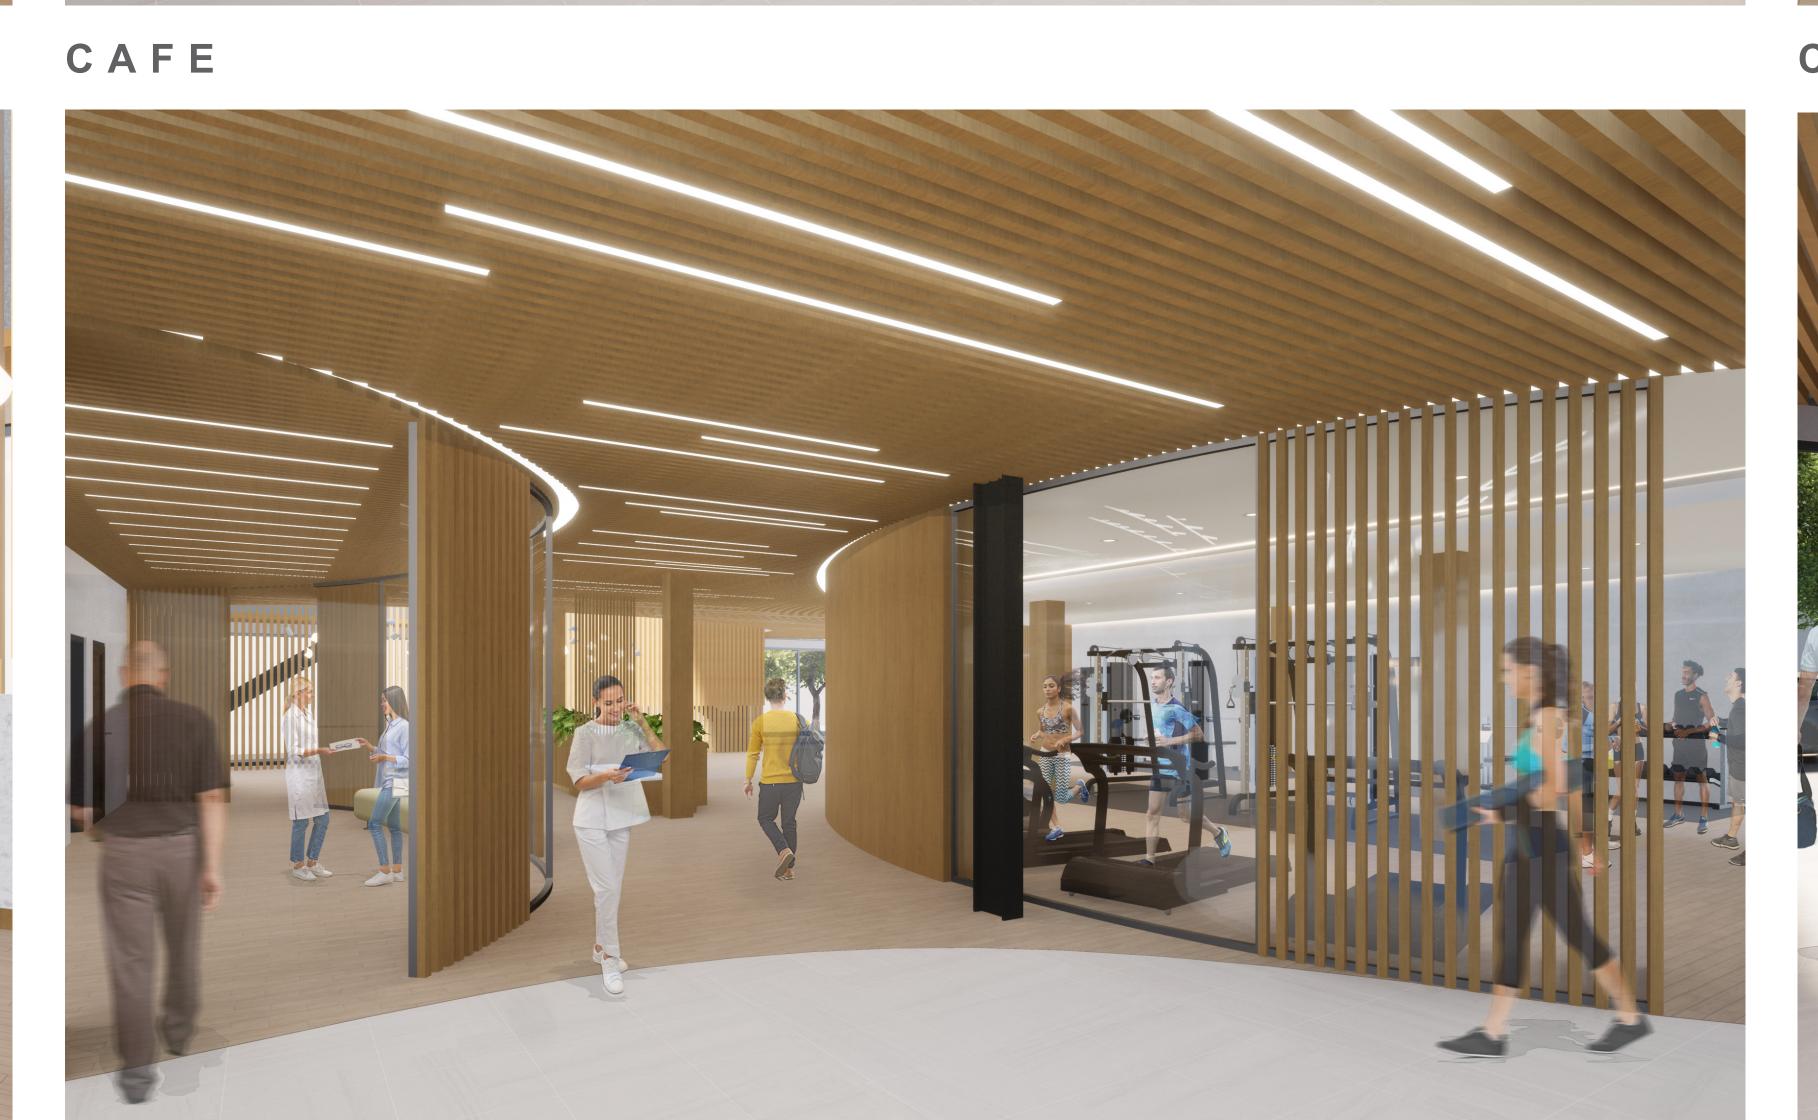

# the use of glass allows vi-

details / materials

RECEPTION

CAFE

layering the glass and wood slat to create visibility but

allow some privacy

WALL SYSTEM

—— 2" wood slat

flexible lighting panel creates calm and relax

environment for recep-

BOOTH SEATING

hard surface allows

people to put their drinks while waiting

RETAIL FIXTURES

SLIDING MIRROR OPENS UP TWO STUDIOS THAT ALLOWS FLEXIBILITY FOR LARGE GROUPS

OFFICE

GYM

GENERAL WAITING AREA

ACCESS TO CONSULT ROOM AND GYM

SPORTS CLOTHING RETAIL