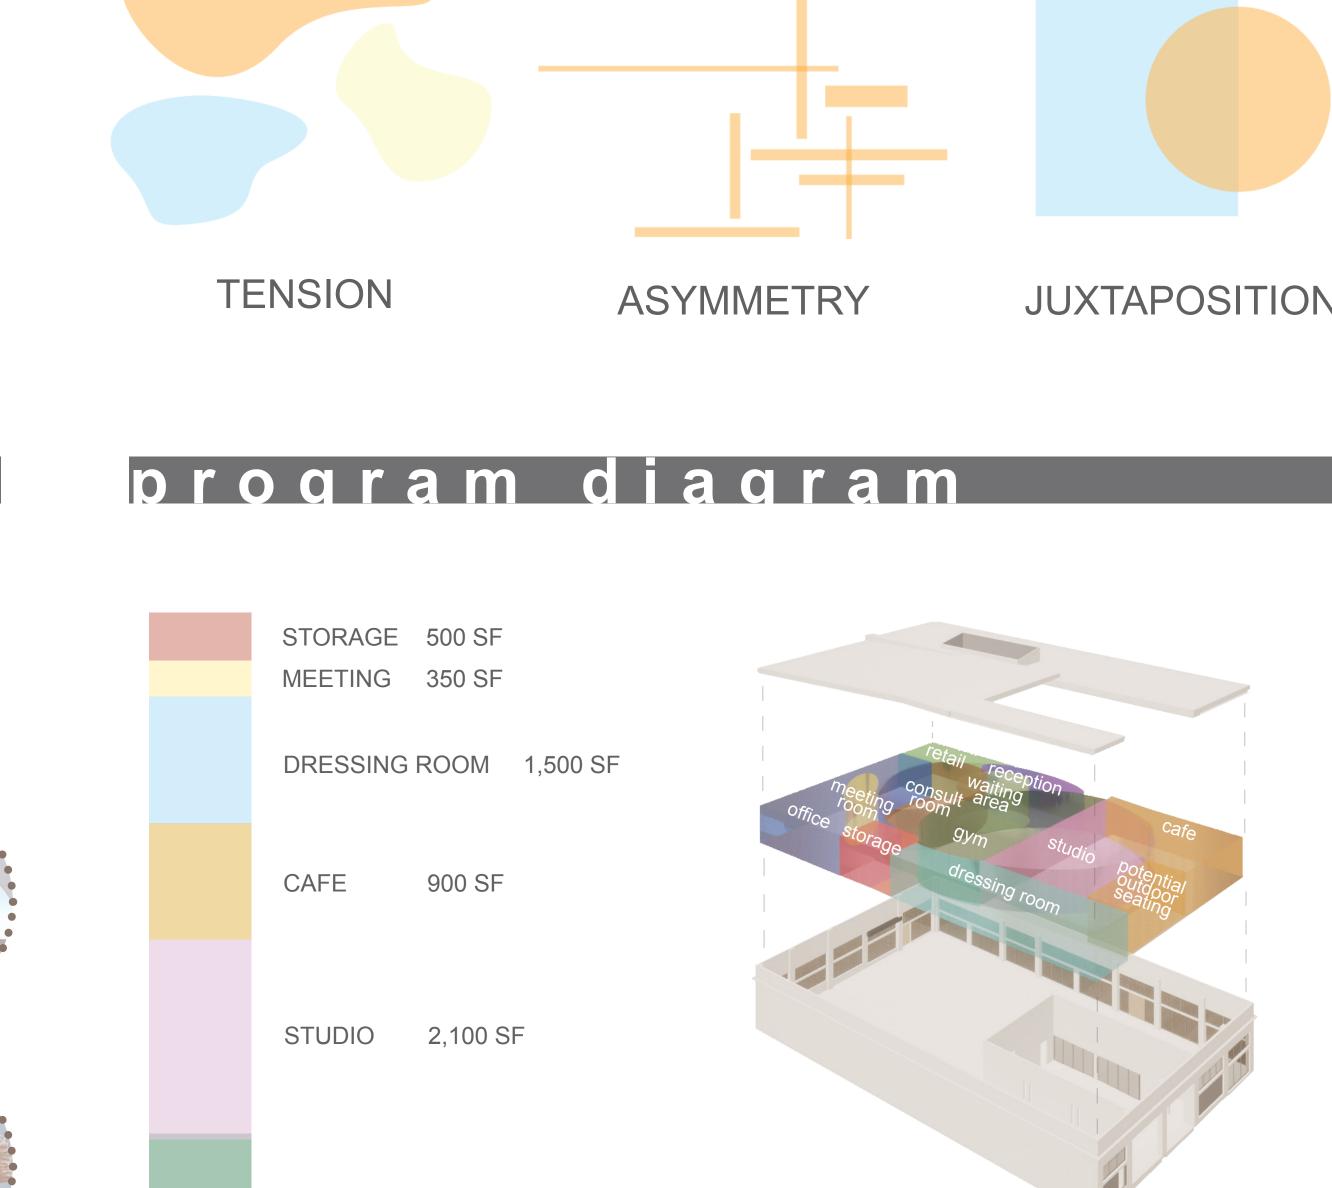

# man well-being and quality of life, represented through asymmetry, juxtaposition, and tension.

A COMMUNITY-BASED HEALTHCARE Community-based healthcare is to help people find wellness and balance in their lives. Here, the stress in life that causes physical and mental health isreducing physical and mental stress, promote health, and seek balance.