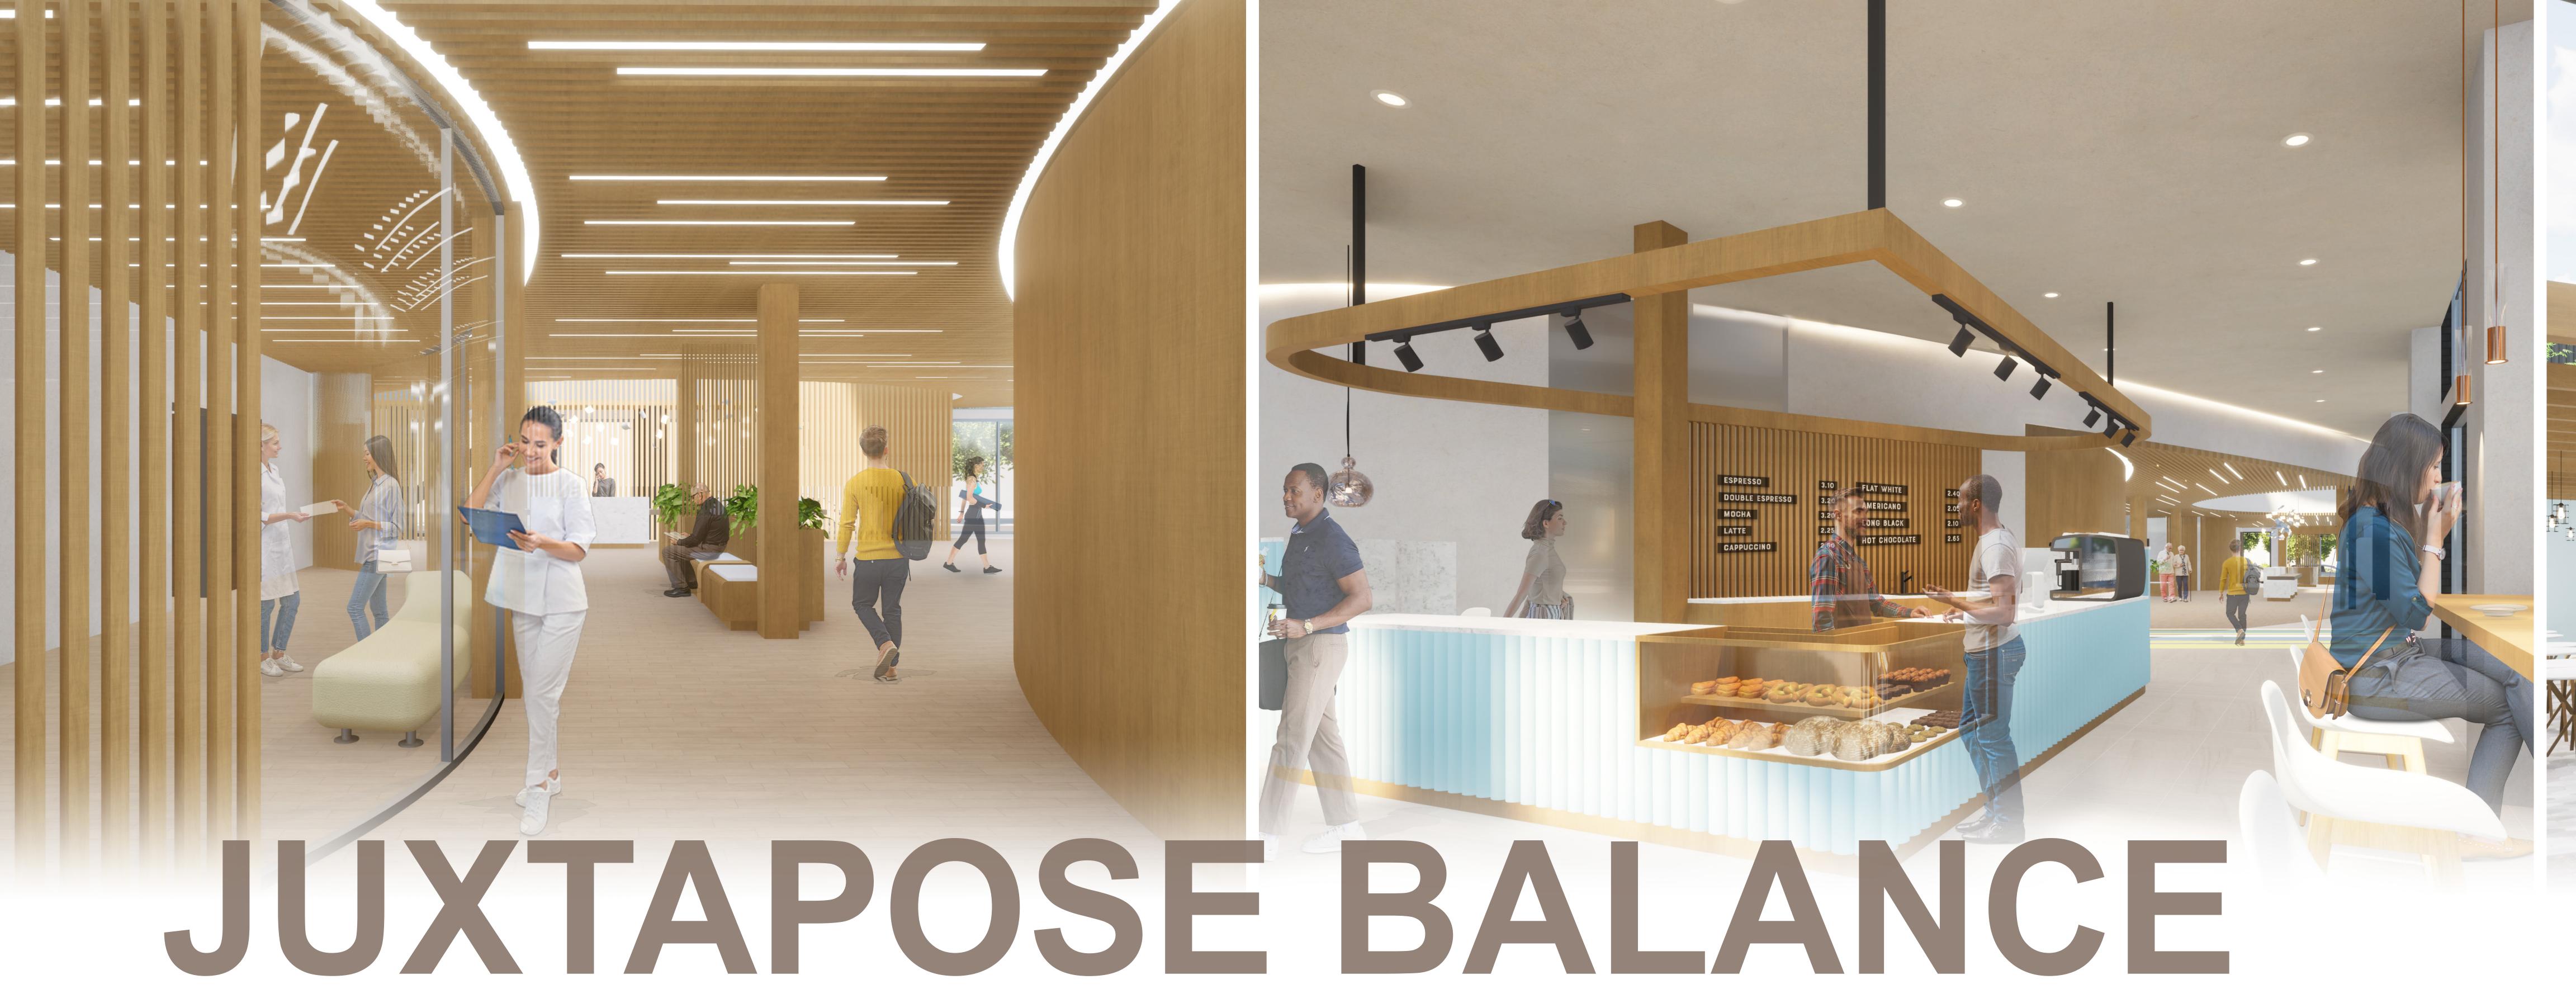

# the use of glass allows vi-

details / materials

RECEPTION

CAFE

layering the glass and wood slat to create visibility but

allow some privacy

WALL SYSTEM

—— 2" wood slat

flexible lighting panel creates calm and relax

environment for recep-

BOOTH SEATING

hard surface allows

people to put their drinks while waiting

RETAIL FIXTURES

SLIDING MIRROR OPENS UP TWO STUDIOS THAT ALLOWS FLEXIBILITY FOR LARGE GROUPS