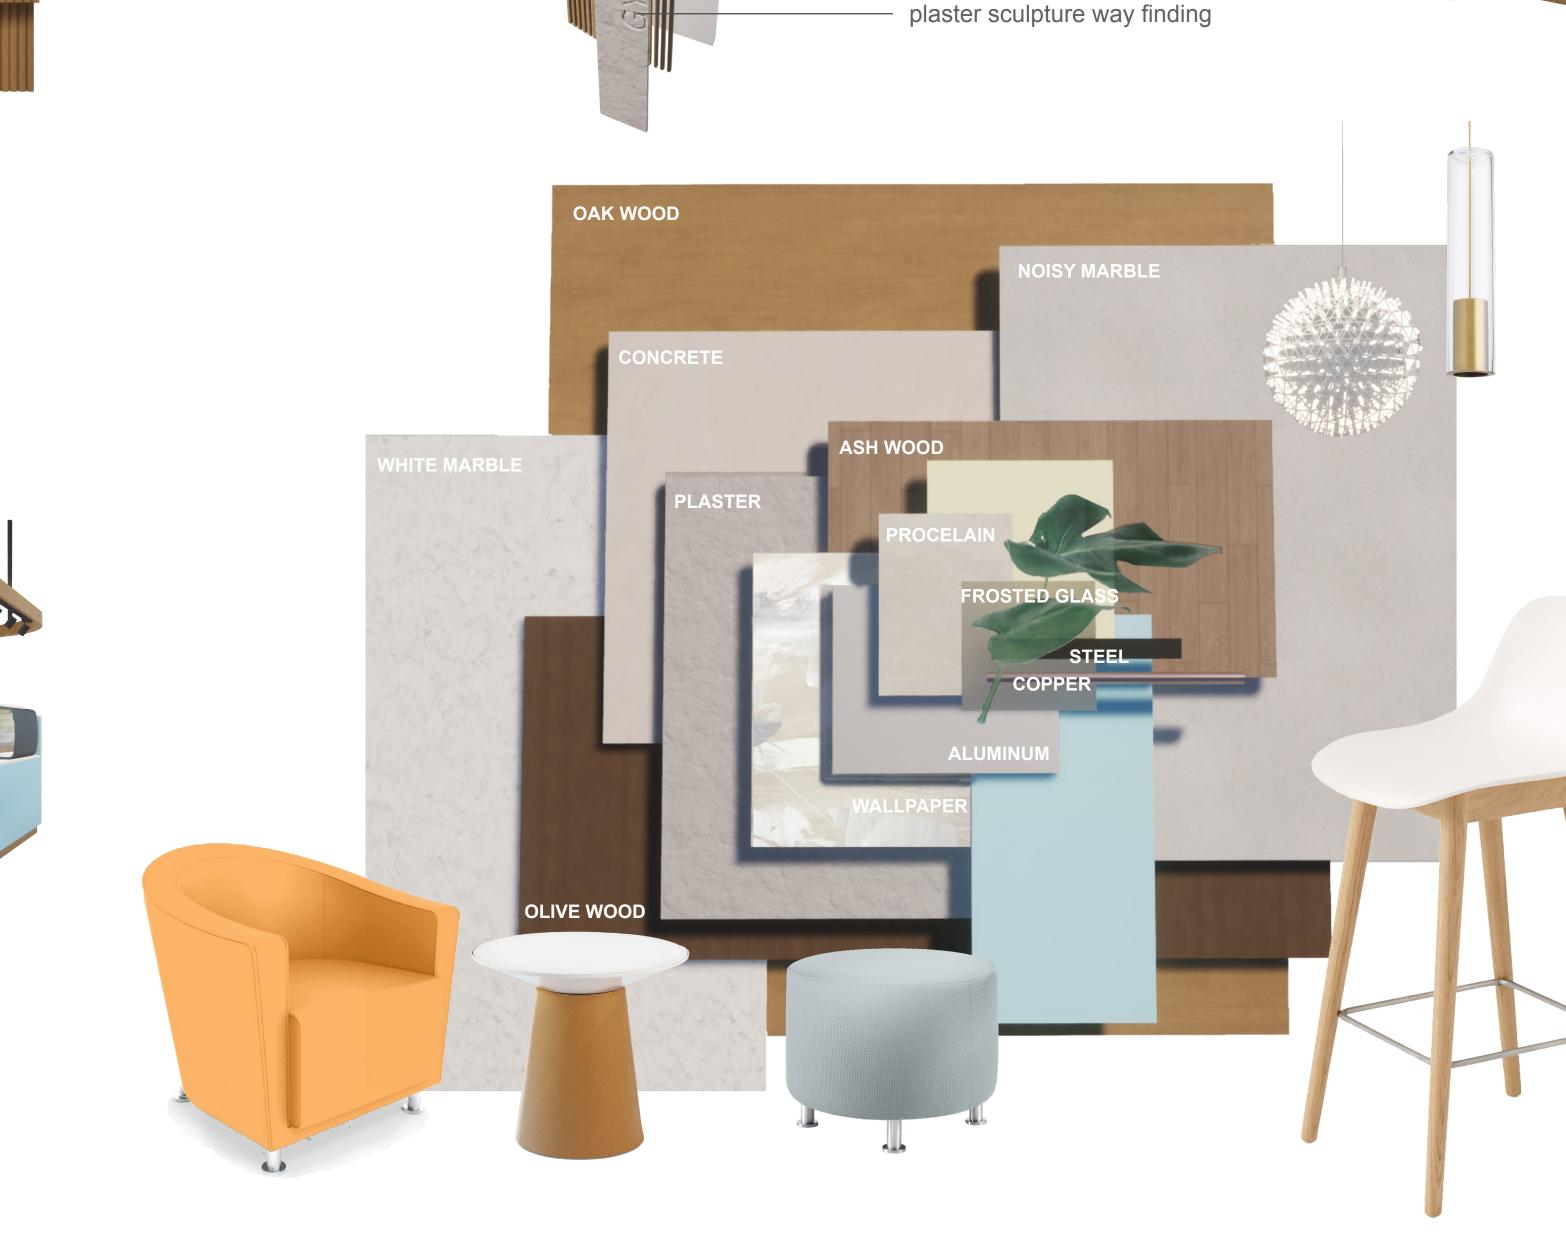

# the use of glass allows vi-

details / materials

RECEPTION

CAFE

layering the glass and wood slat to create visibility but

allow some privacy

WALL SYSTEM

—— 2" wood slat