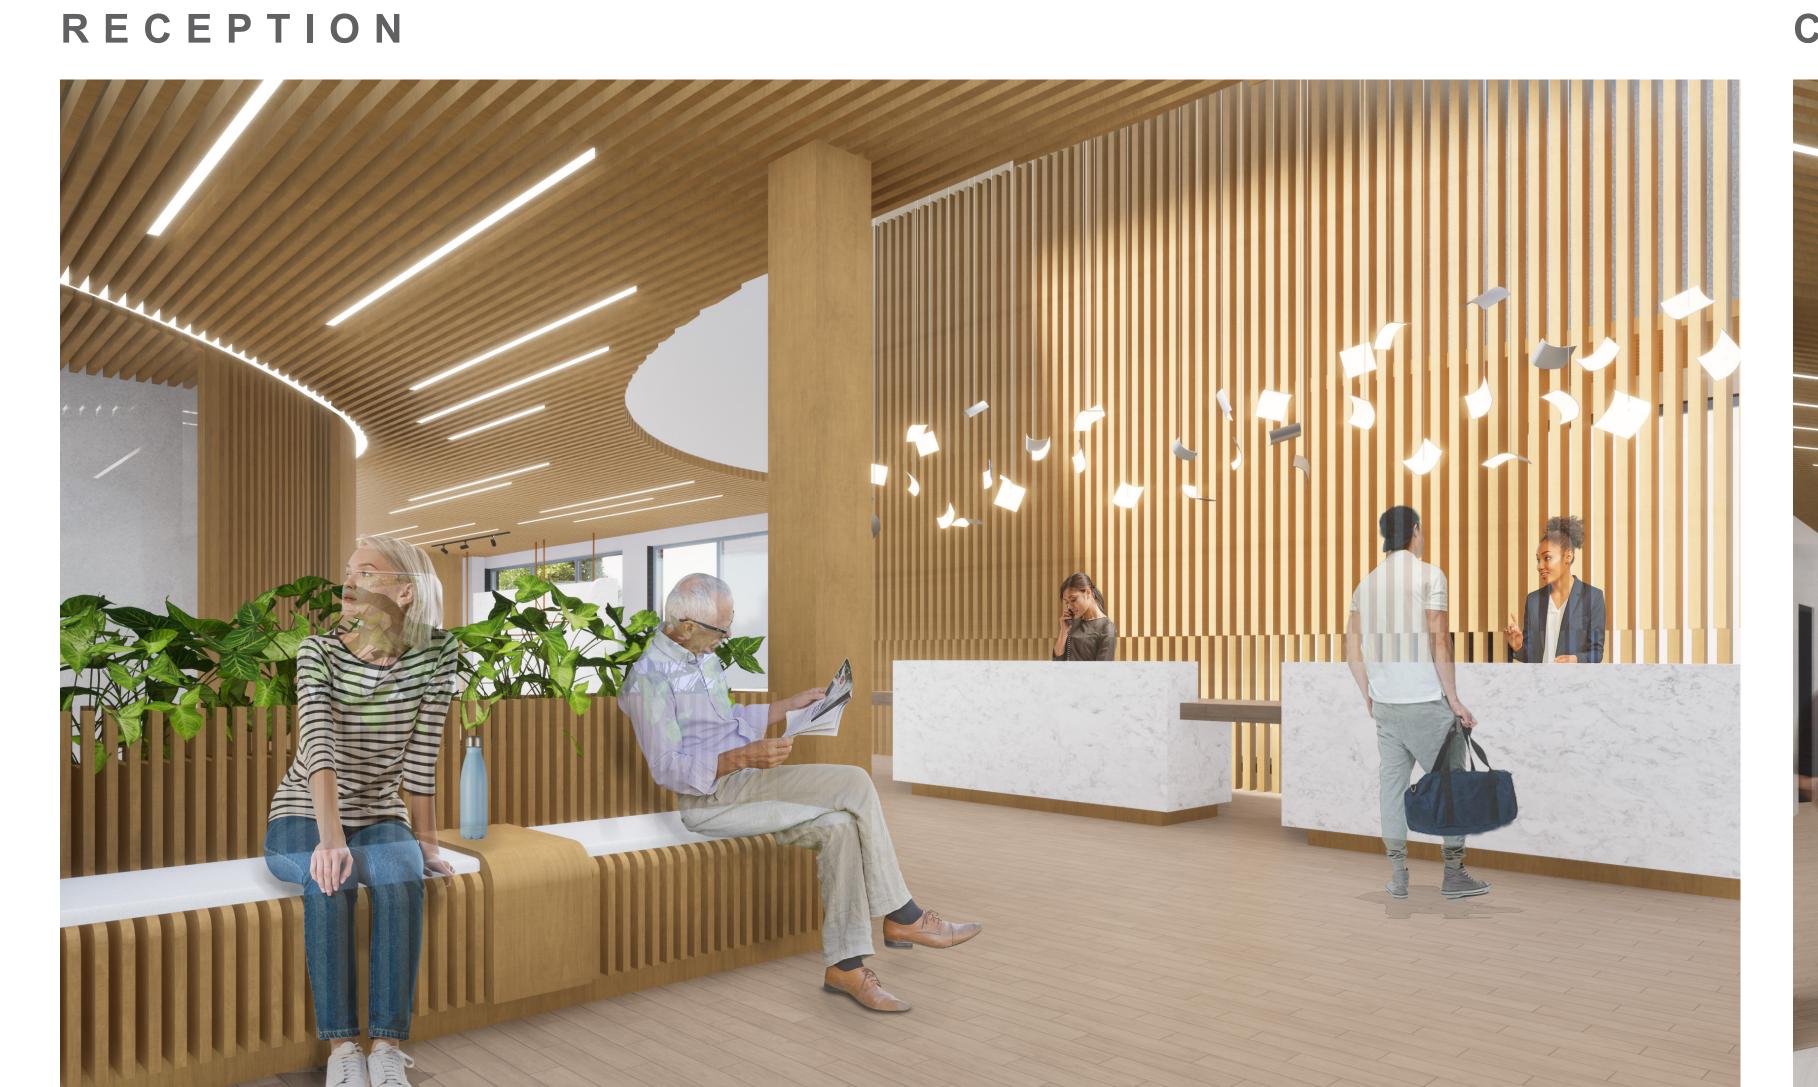

# the use of glass allows vi-

details / materials

RECEPTION

CAFE

layering the glass and wood slat to create visibility but

allow some privacy

WALL SYSTEM

—— 2" wood slat

flexible lighting panel creates calm and relax

environment for recep-

BOOTH SEATING

hard surface allows

people to put their drinks while waiting

RETAIL FIXTURES

SLIDING MIRROR OPENS UP TWO STUDIOS THAT ALLOWS FLEXIBILITY FOR LARGE GROUPS