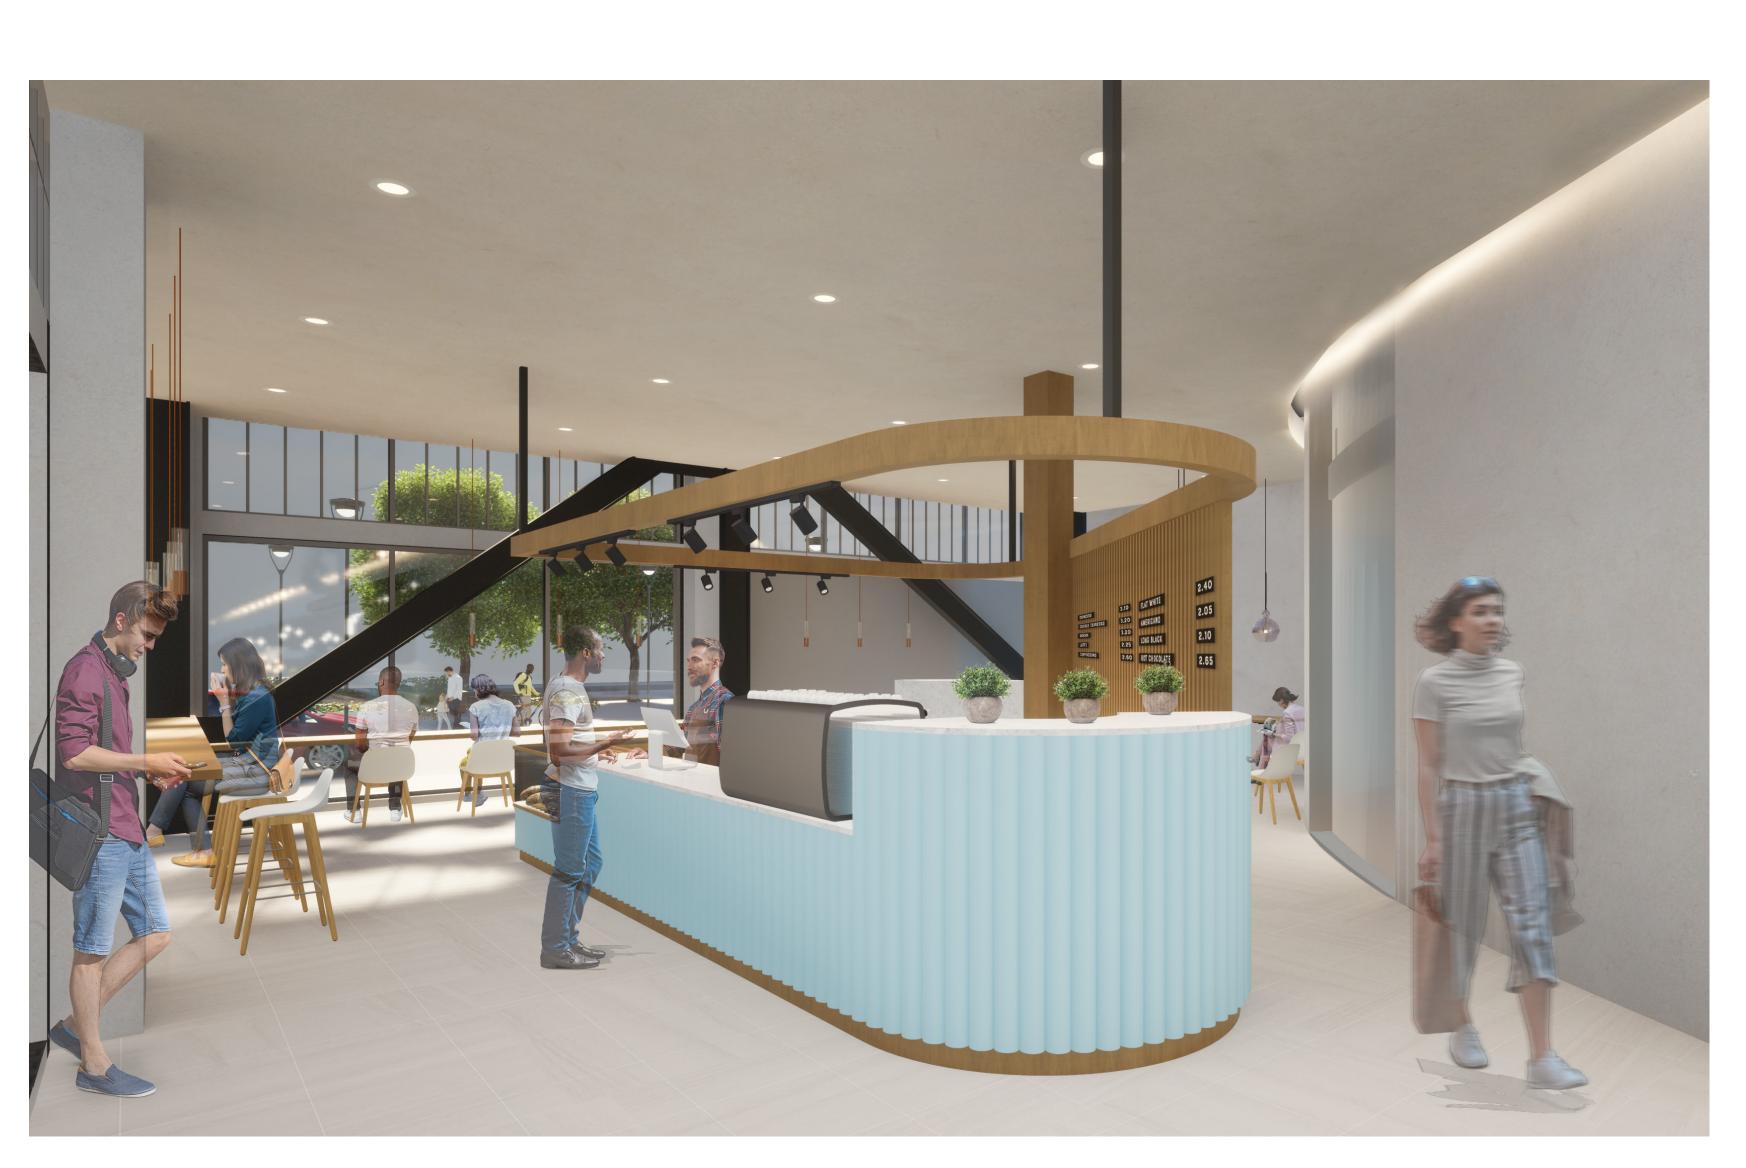

# the use of glass allows vi-

details / materials

RECEPTION

CAFE

layering the glass and wood slat to create visibility but

allow some privacy

WALL SYSTEM

—— 2" wood slat

flexible lighting panel creates calm and relax

environment for recep-

BOOTH SEATING

hard surface allows

people to put their drinks while waiting

RETAIL FIXTURES

SLIDING MIRROR OPENS UP TWO STUDIOS THAT ALLOWS FLEXIBILITY FOR LARGE GROUPS