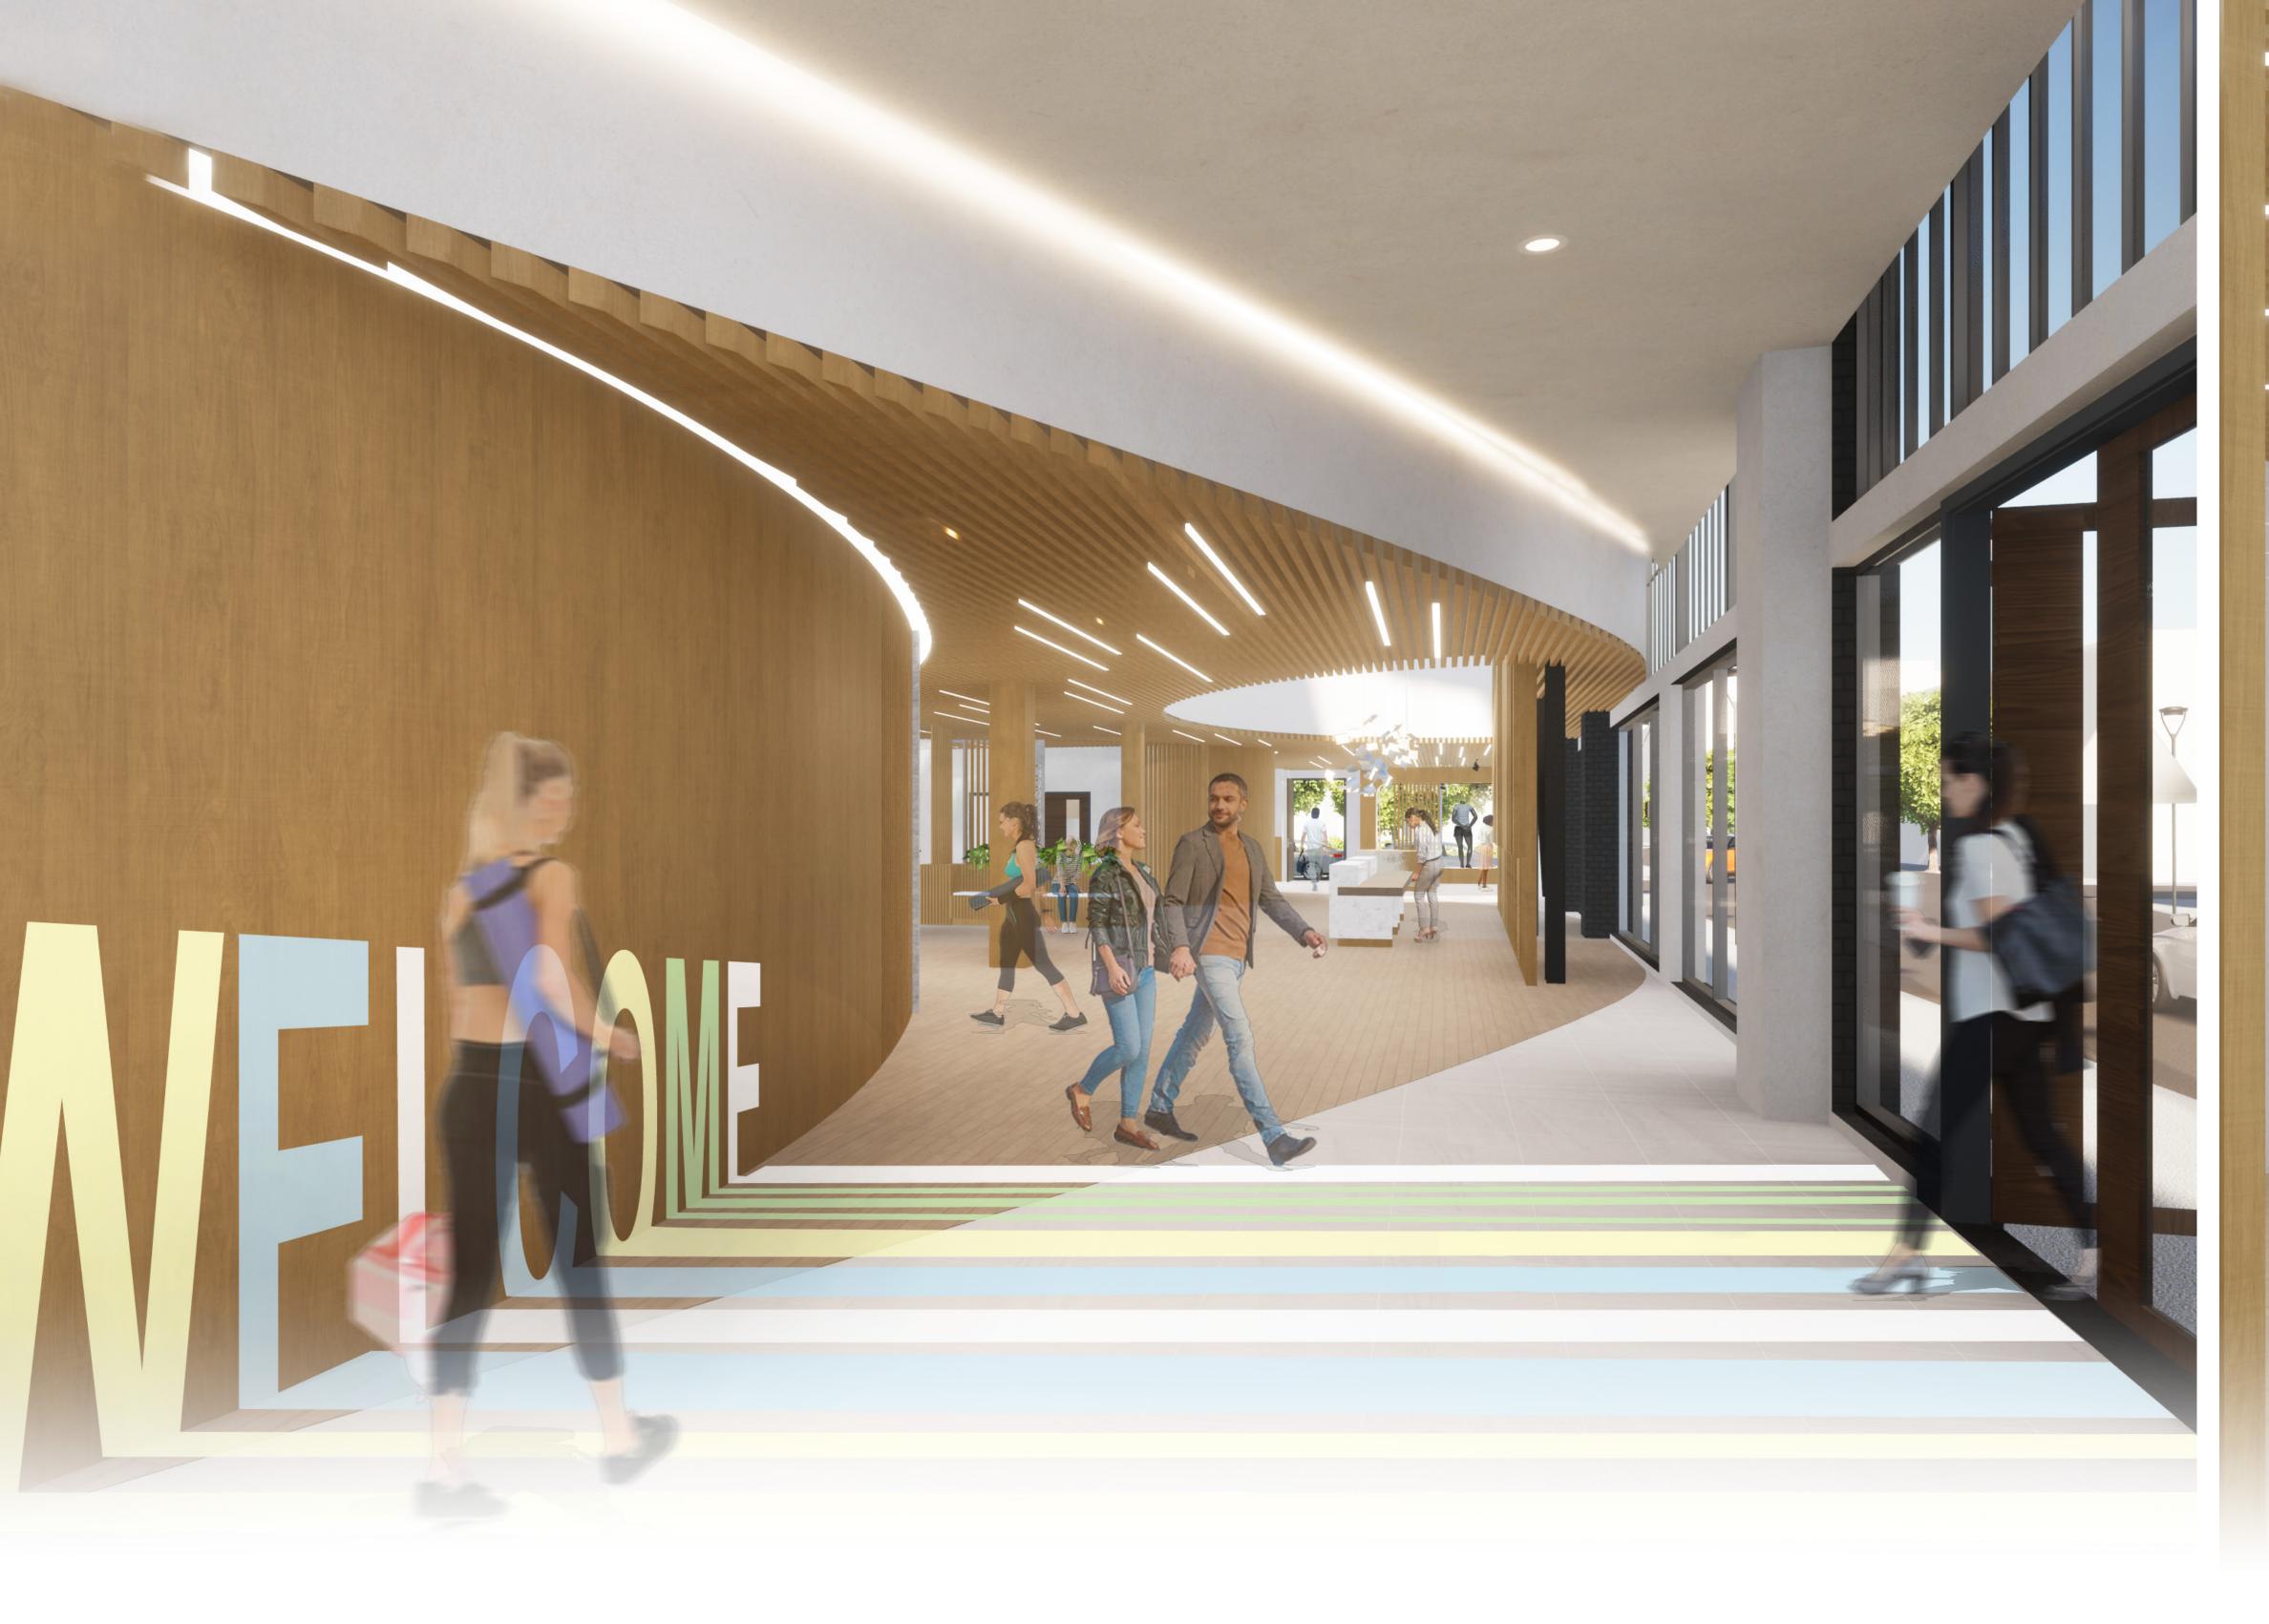

plan / section

WAITING AREA

LONGITUDINAL SECTION

# the use of glass allows vi-

details / materials

RECEPTION

CAFE

layering the glass and wood slat to create visibility but

allow some privacy

WALL SYSTEM

—— 2" wood slat

flexible lighting panel creates calm and relax

environment for recep-

BOOTH SEATING

hard surface allows

people to put their drinks while waiting

RETAIL FIXTURES

SLIDING MIRROR OPENS UP TWO STUDIOS THAT ALLOWS FLEXIBILITY FOR LARGE GROUPS