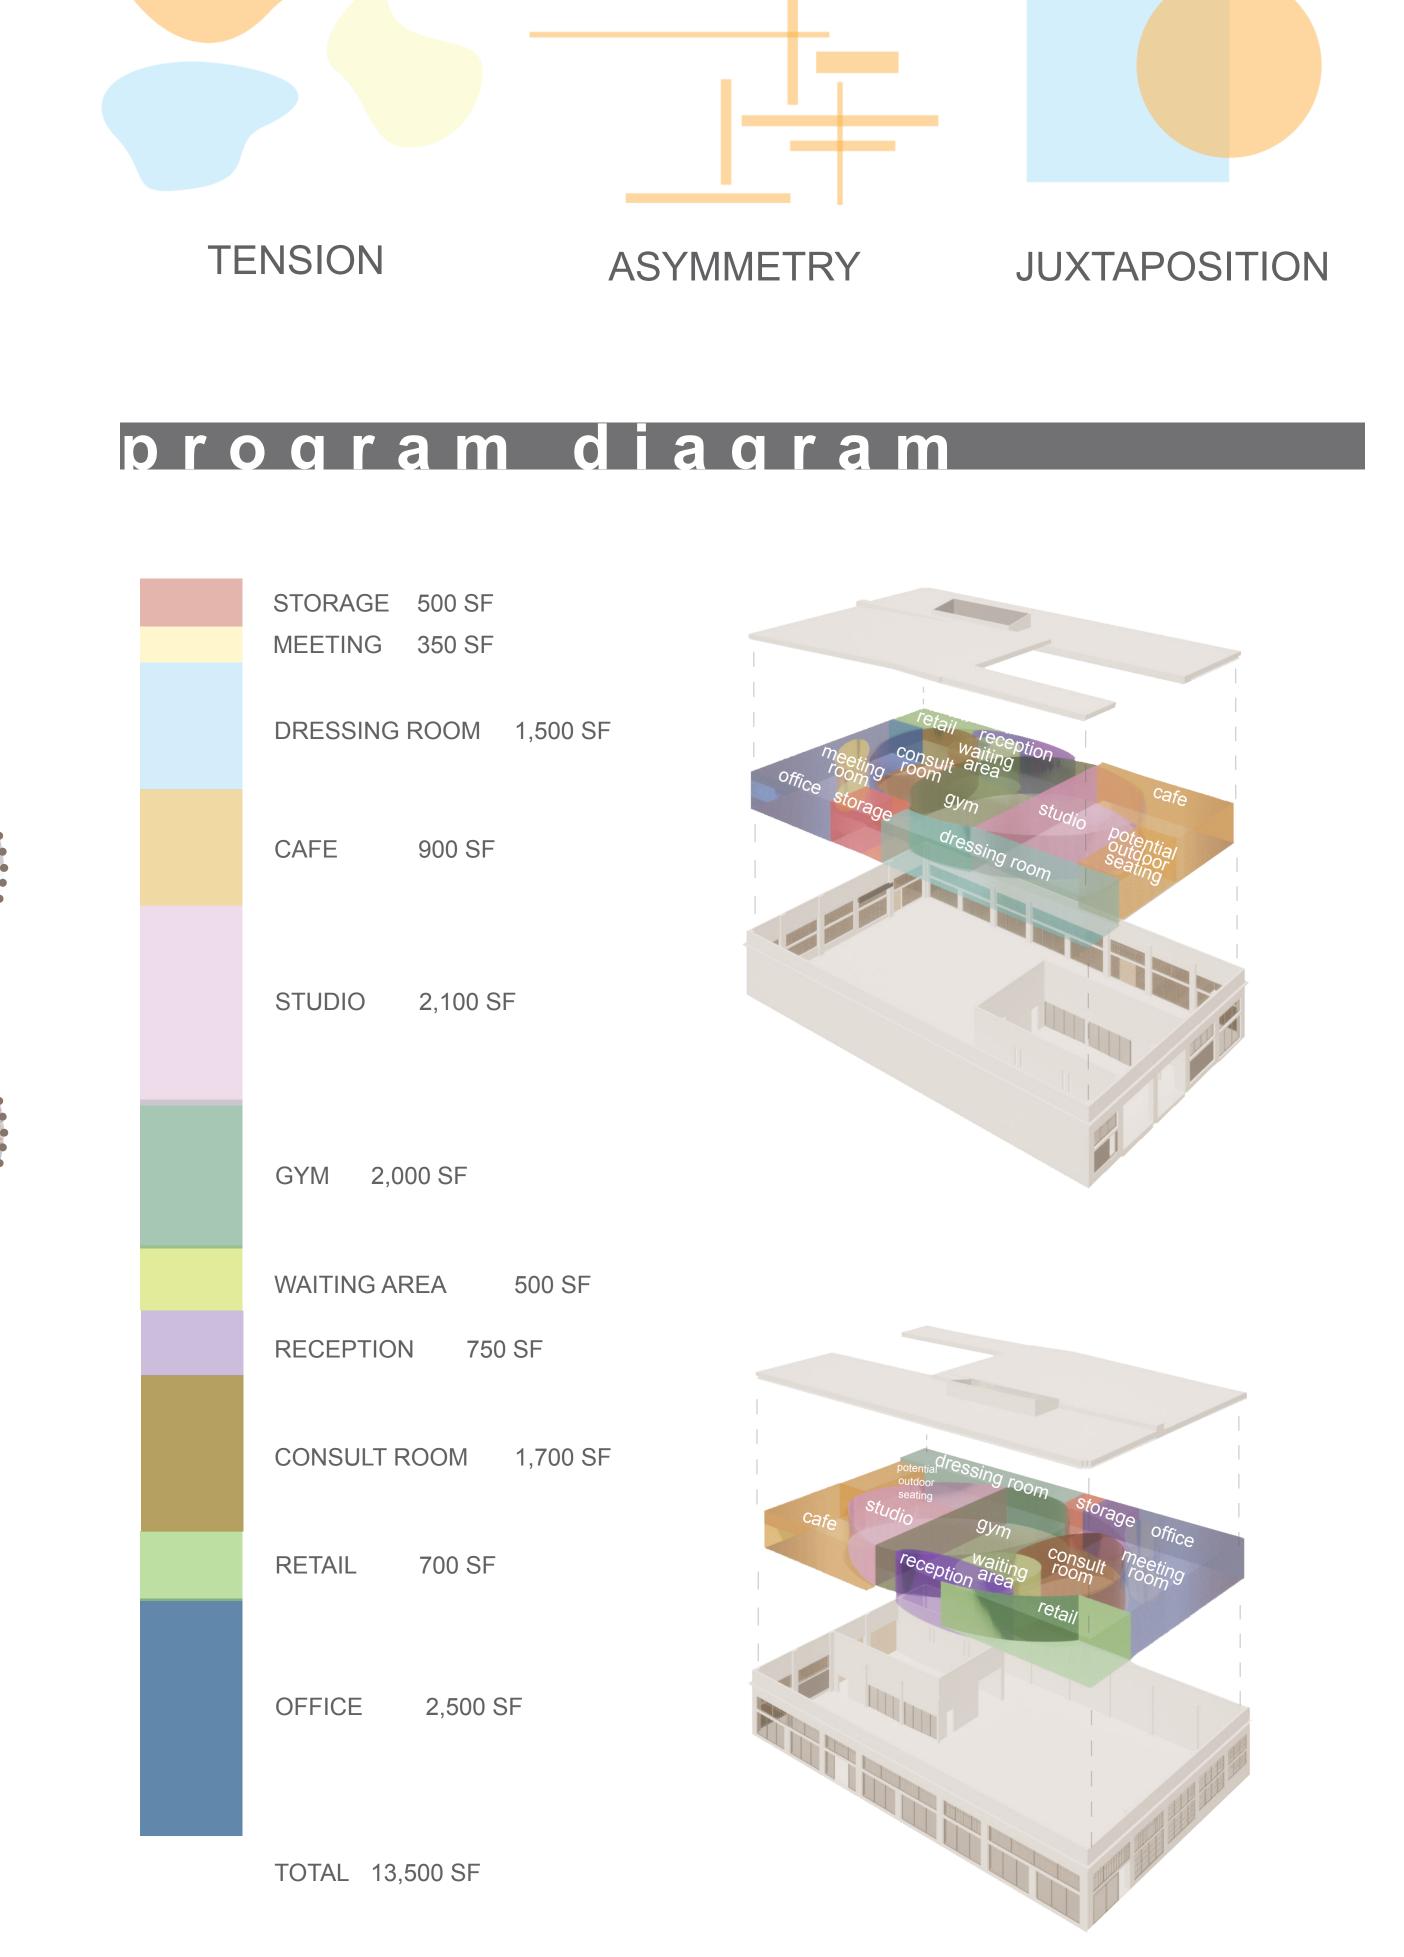

# man well-being and quality of life, represented through asymmetry, juxtaposition, and tension.

A COMMUNITY-BASED HEALTHCARE Community-based healthcare is to help people find wellness and balance in their lives. Here, the stress in life that causes physical and mental health isreducing physical and mental stress, promote health, and seek balance.