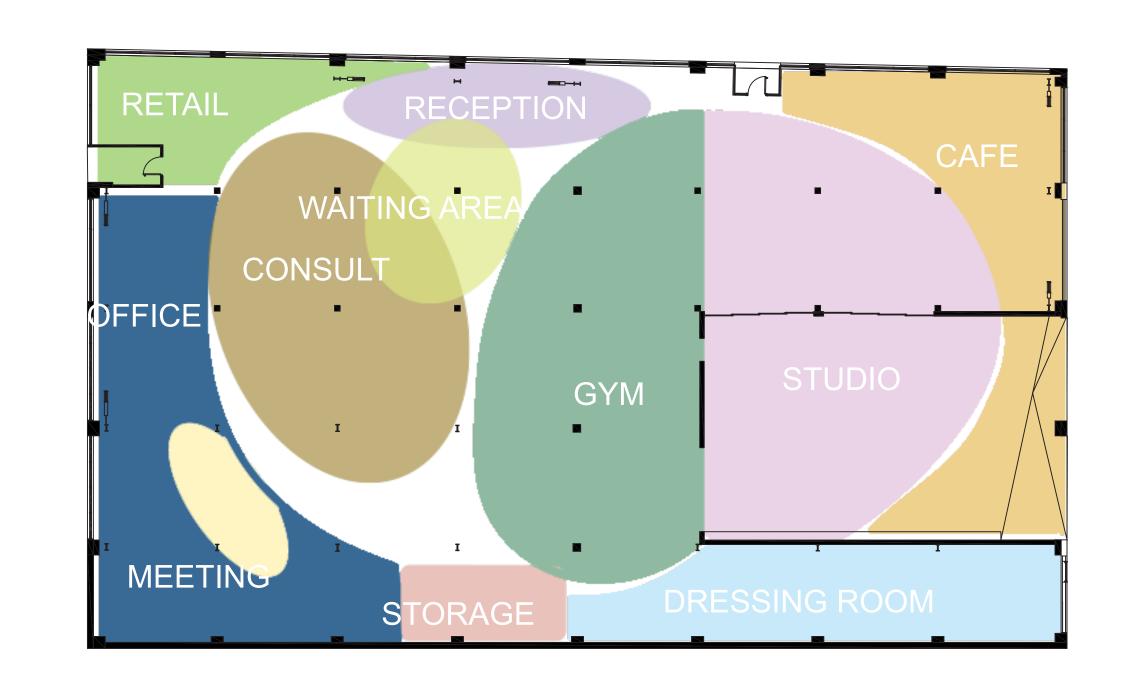

plan / section

WAITING AREA

LONGITUDINAL SECTION

OFFICE

GYM

GENERAL WAITING AREA

ACCESS TO CONSULT ROOM AND GYM

SPORTS CLOTHING RETAIL