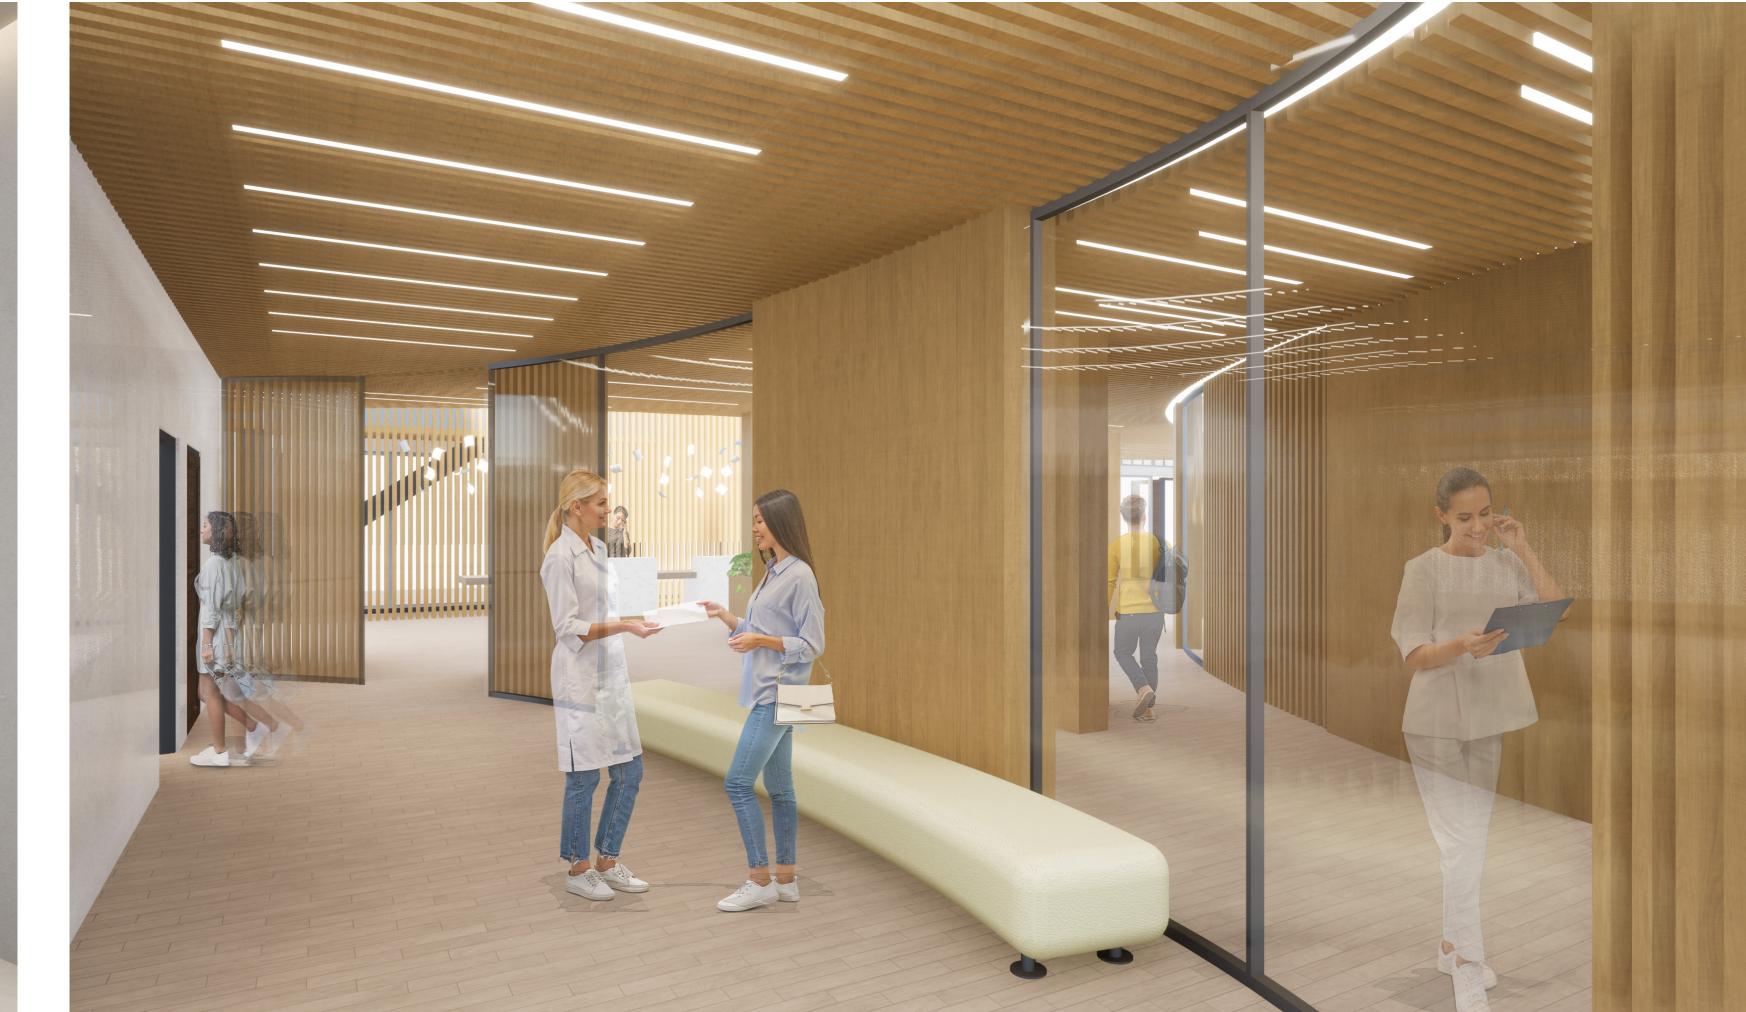

# the use of glass allows vi-

details / materials

RECEPTION

CAFE

layering the glass and wood slat to create visibility but

allow some privacy

WALL SYSTEM

—— 2" wood slat

flexible lighting panel creates calm and relax

environment for recep-

BOOTH SEATING

hard surface allows

people to put their drinks while waiting

RETAIL FIXTURES

SLIDING MIRROR OPENS UP TWO STUDIOS THAT ALLOWS FLEXIBILITY FOR LARGE GROUPS

OFFICE

GYM

GENERAL WAITING AREA

ACCESS TO CONSULT ROOM AND GYM

SPORTS CLOTHING RETAIL