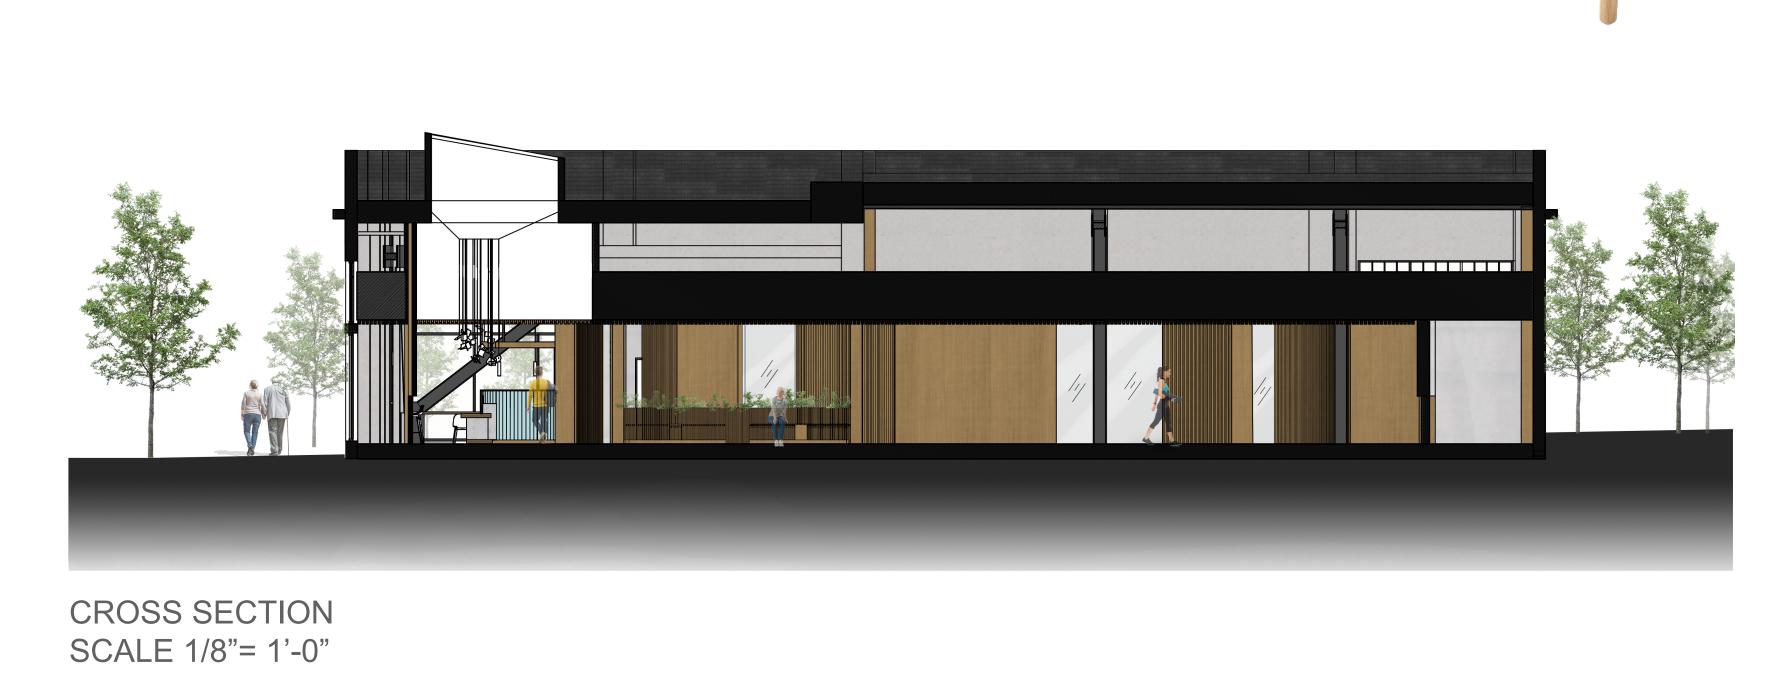

nce. muscles often stiff from GOALS| a place nearby to take care of the old injury when uncomfortable and relieve muscles SCENARIO | he takes the treatment service to

body rehab and stress relieve

make his back feel better

site

house alone in the suburb RESOURCES| her daughter and her family live close by. get to see her grandkids often EMOTIONS | she keeps in a happy mood espe-SCENARIO | she has regular basis physical therapy treatment plans to relieve her discomfort











plan / section

WAITING AREA



LONGITUDINAL SECTION



# the use of glass allows vi-

details / materials

RECEPTION

CAFE







layering the glass and wood slat to create visibility but

allow some privacy

WALL SYSTEM

—— 2" wood slat

flexible lighting panel creates calm and relax

environment for recep-









BOOTH SEATING

hard surface allows

people to put their drinks while waiting

RETAIL FIXTURES



SLIDING MIRROR OPENS UP TWO STUDIOS THAT ALLOWS FLEXIBILITY FOR LARGE GROUPS



OFFICE

GYM



GENERAL WAITING AREA

ACCESS TO CONSULT ROOM AND GYM

SPORTS CLOTHING RETAIL