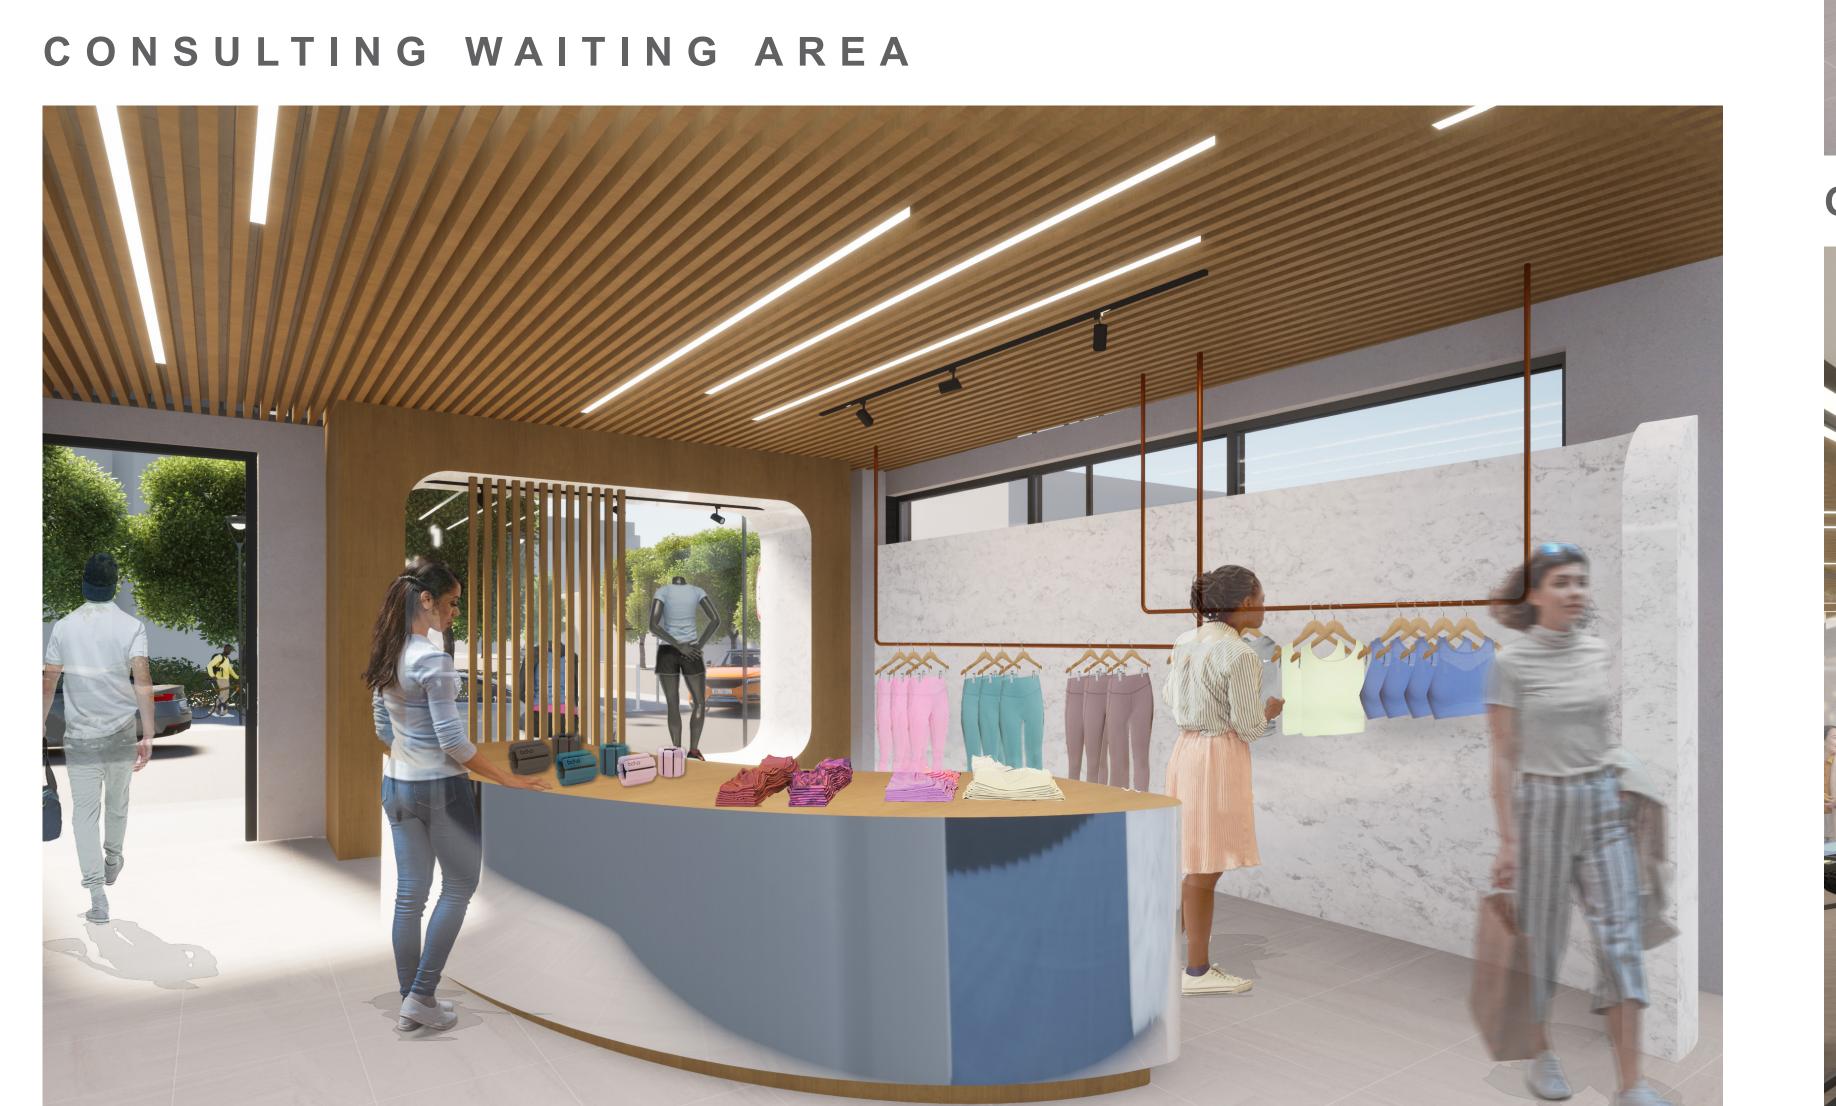

plan / section

WAITING AREA

LONGITUDINAL SECTION

# the use of glass allows vi-

details / materials

RECEPTION

CAFE

layering the glass and wood slat to create visibility but

allow some privacy

WALL SYSTEM

—— 2" wood slat

flexible lighting panel creates calm and relax

environment for recep-

BOOTH SEATING

hard surface allows

people to put their drinks while waiting

RETAIL FIXTURES

SLIDING MIRROR OPENS UP TWO STUDIOS THAT ALLOWS FLEXIBILITY FOR LARGE GROUPS

OFFICE

GYM

GENERAL WAITING AREA

ACCESS TO CONSULT ROOM AND GYM

SPORTS CLOTHING RETAIL