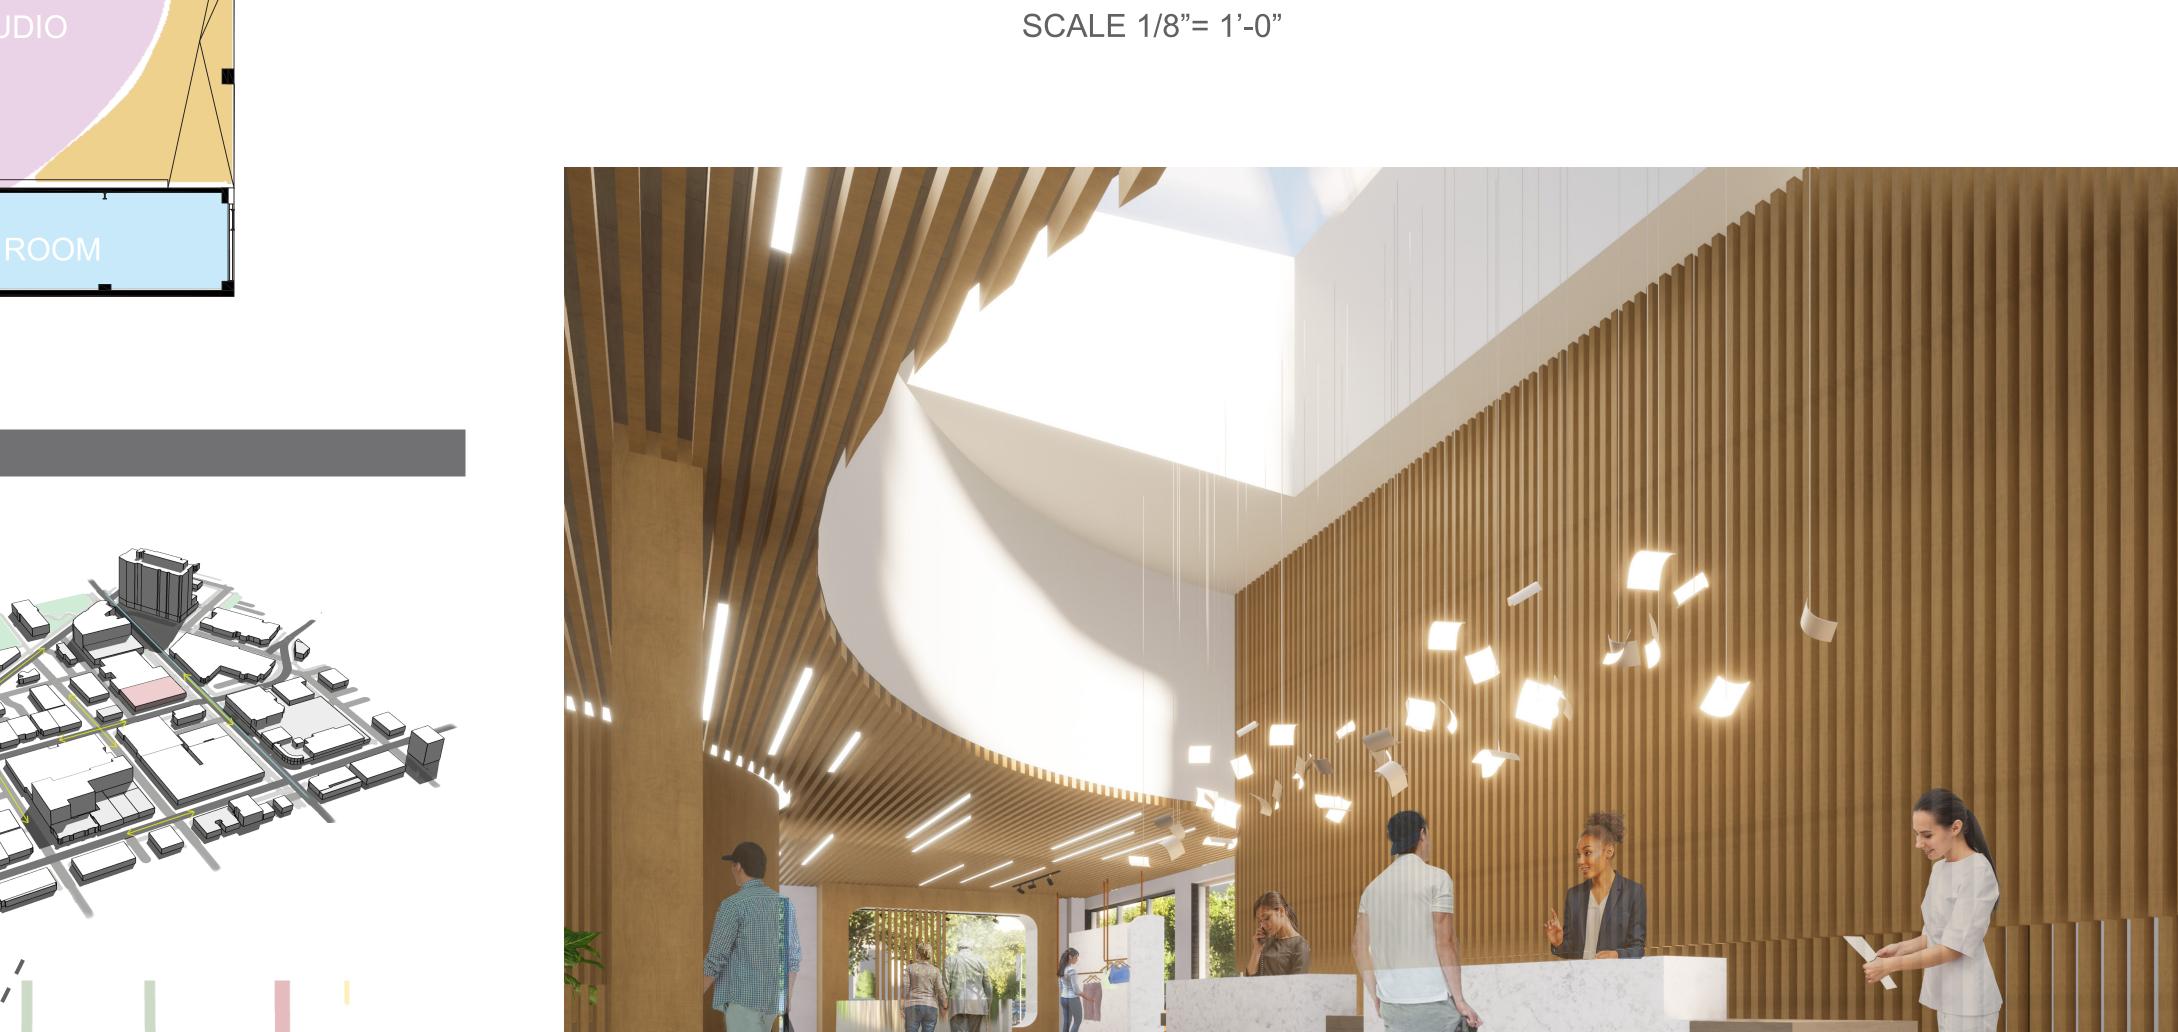

# the use of glass allows vi-

details / materials

RECEPTION

CAFE

layering the glass and wood slat to create visibility but

allow some privacy

WALL SYSTEM

—— 2" wood slat

flexible lighting panel creates calm and relax

environment for recep-

BOOTH SEATING

hard surface allows

people to put their drinks while waiting

RETAIL FIXTURES

SLIDING MIRROR OPENS UP TWO STUDIOS THAT ALLOWS FLEXIBILITY FOR LARGE GROUPS