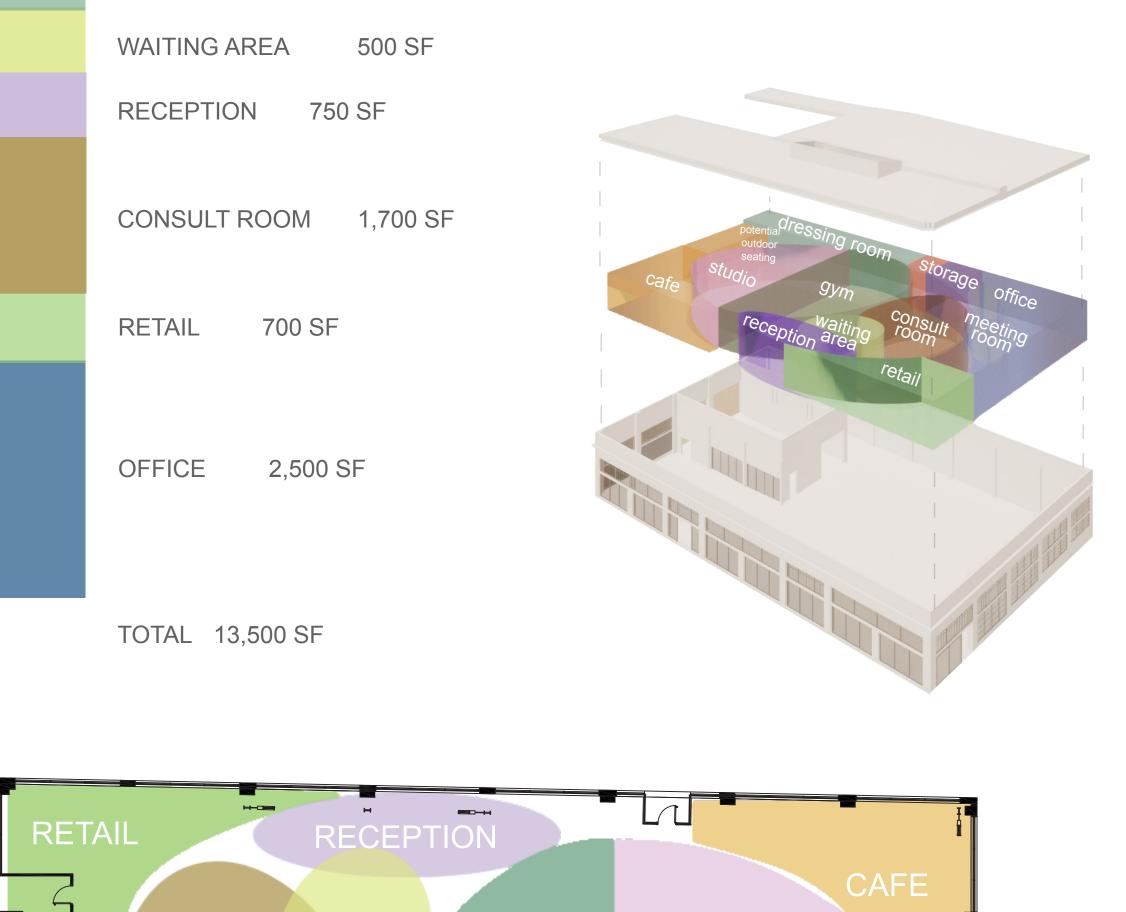

# man well-being and quality of life, represented through asymmetry, juxtaposition, and tension.

A COMMUNITY-BASED HEALTHCARE Community-based healthcare is to help people find wellness and balance in their lives. Here, the stress in life that causes physical and mental health isreducing physical and mental stress, promote health, and seek balance.