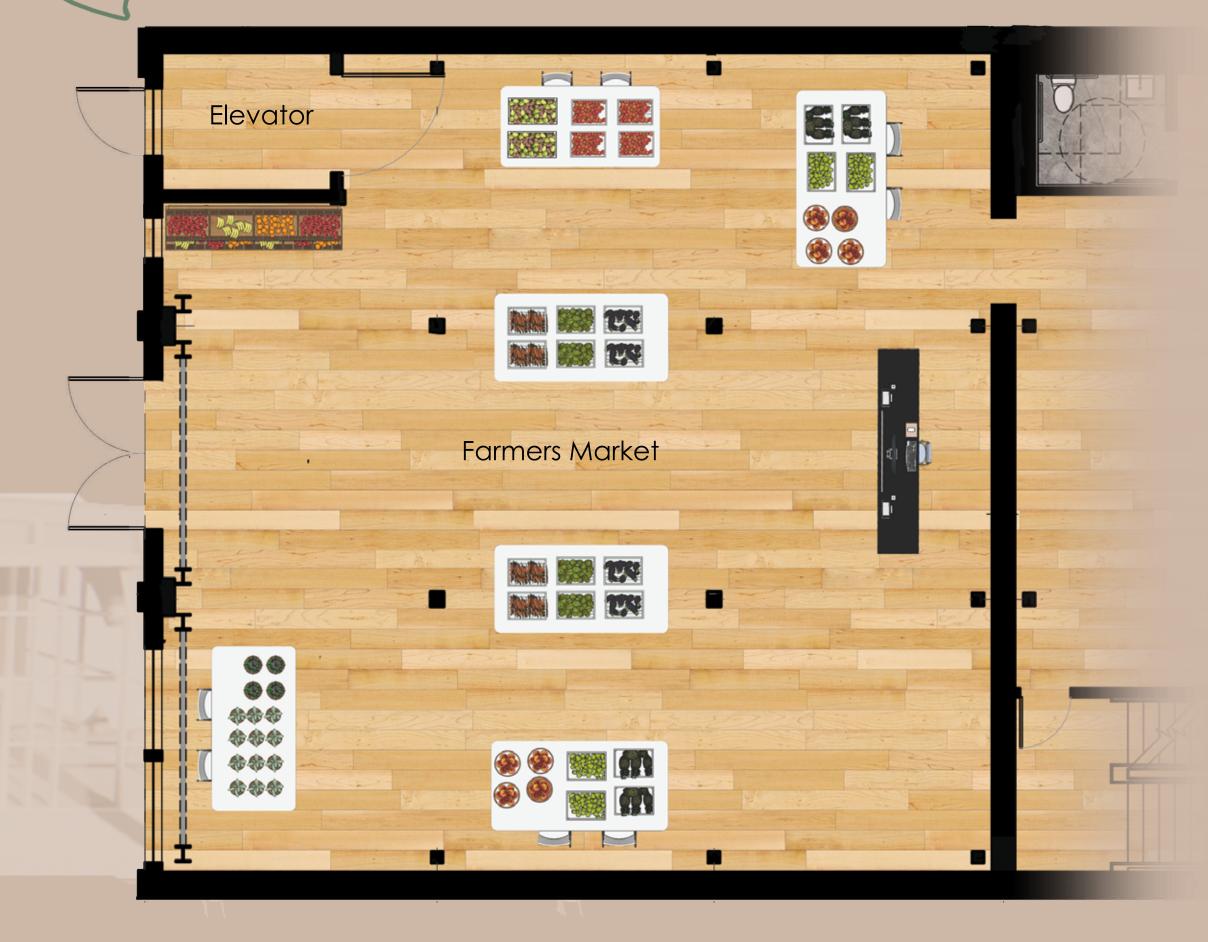

the set of elements that are common to all of them. Thus, the intersection of the sets and is the set.

QUALIFIERS

1ST FLOOR RETAIL EAST PERSPECTIVE

RETAIL 1/4" =1'-0"

FARMERS MARKET 1/4" =1'-0"

PERSPECTIVE

The intent of this project is to adapt/learn a easier, healthier more full life-

Skill House is a community centric space where life skills, agriculture skills and culinary skills are learned.

A farmers market is held once a week with local farmers and skill

the week.

PROGRAM

Basement
- Farmers Market
- Retail Space
- Fitting Rooms
- Elevator
- Restrooms
- Classroom
- Storage

First Floor
- Farmers Market
- Retail Space
- Elevator
- Restrooms
- Classrooms

Total 12,005 SQ.FT