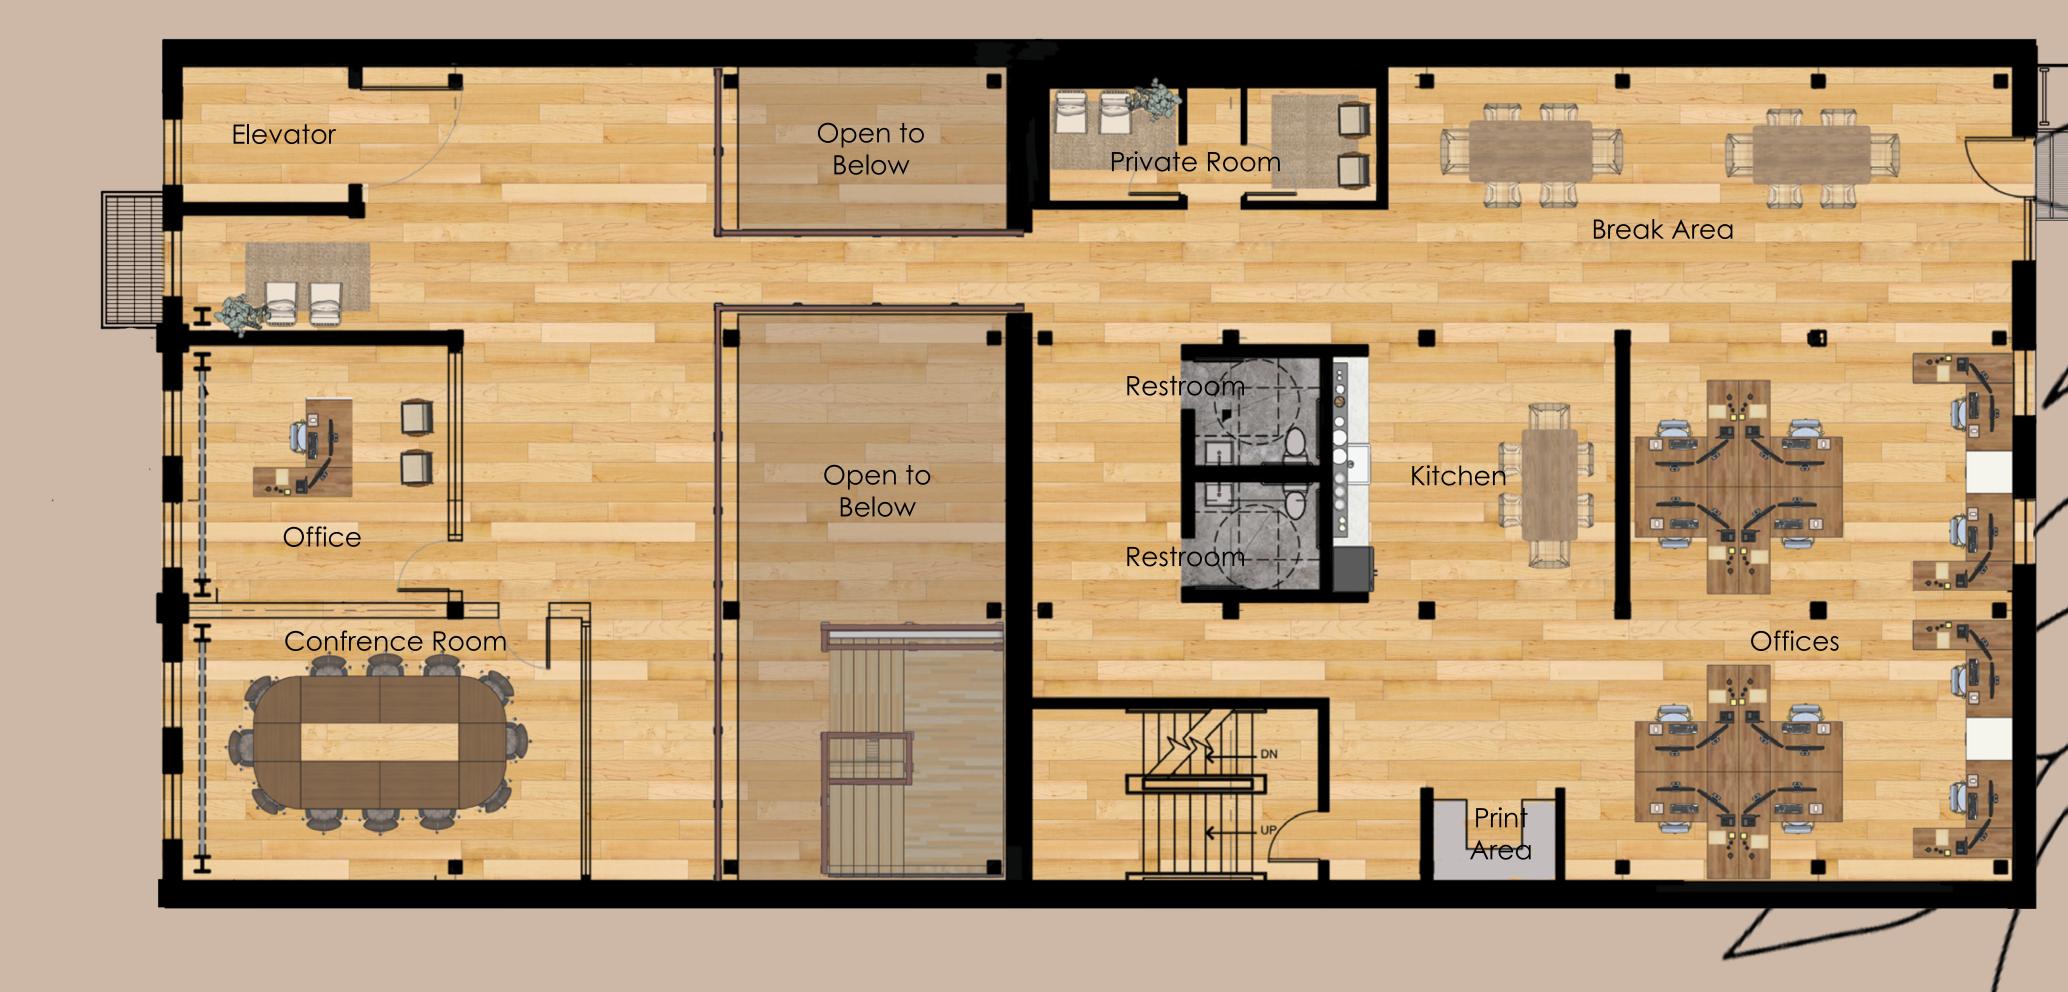

houses very own greenhouse.

A sustaiable retail shop occupies the space through out the rest of

Second Floor

- kitchen

- Elevator

- Restrooms

- Green House

- Break Area

OfficesPrinting Area

- Elevator - Private office

- Private Rooms

- Conference Room

DETAILS

Staircase

Skill House located in Pioneer Square, right around the bread of life mission. Minutes away from international district and surrounded by many