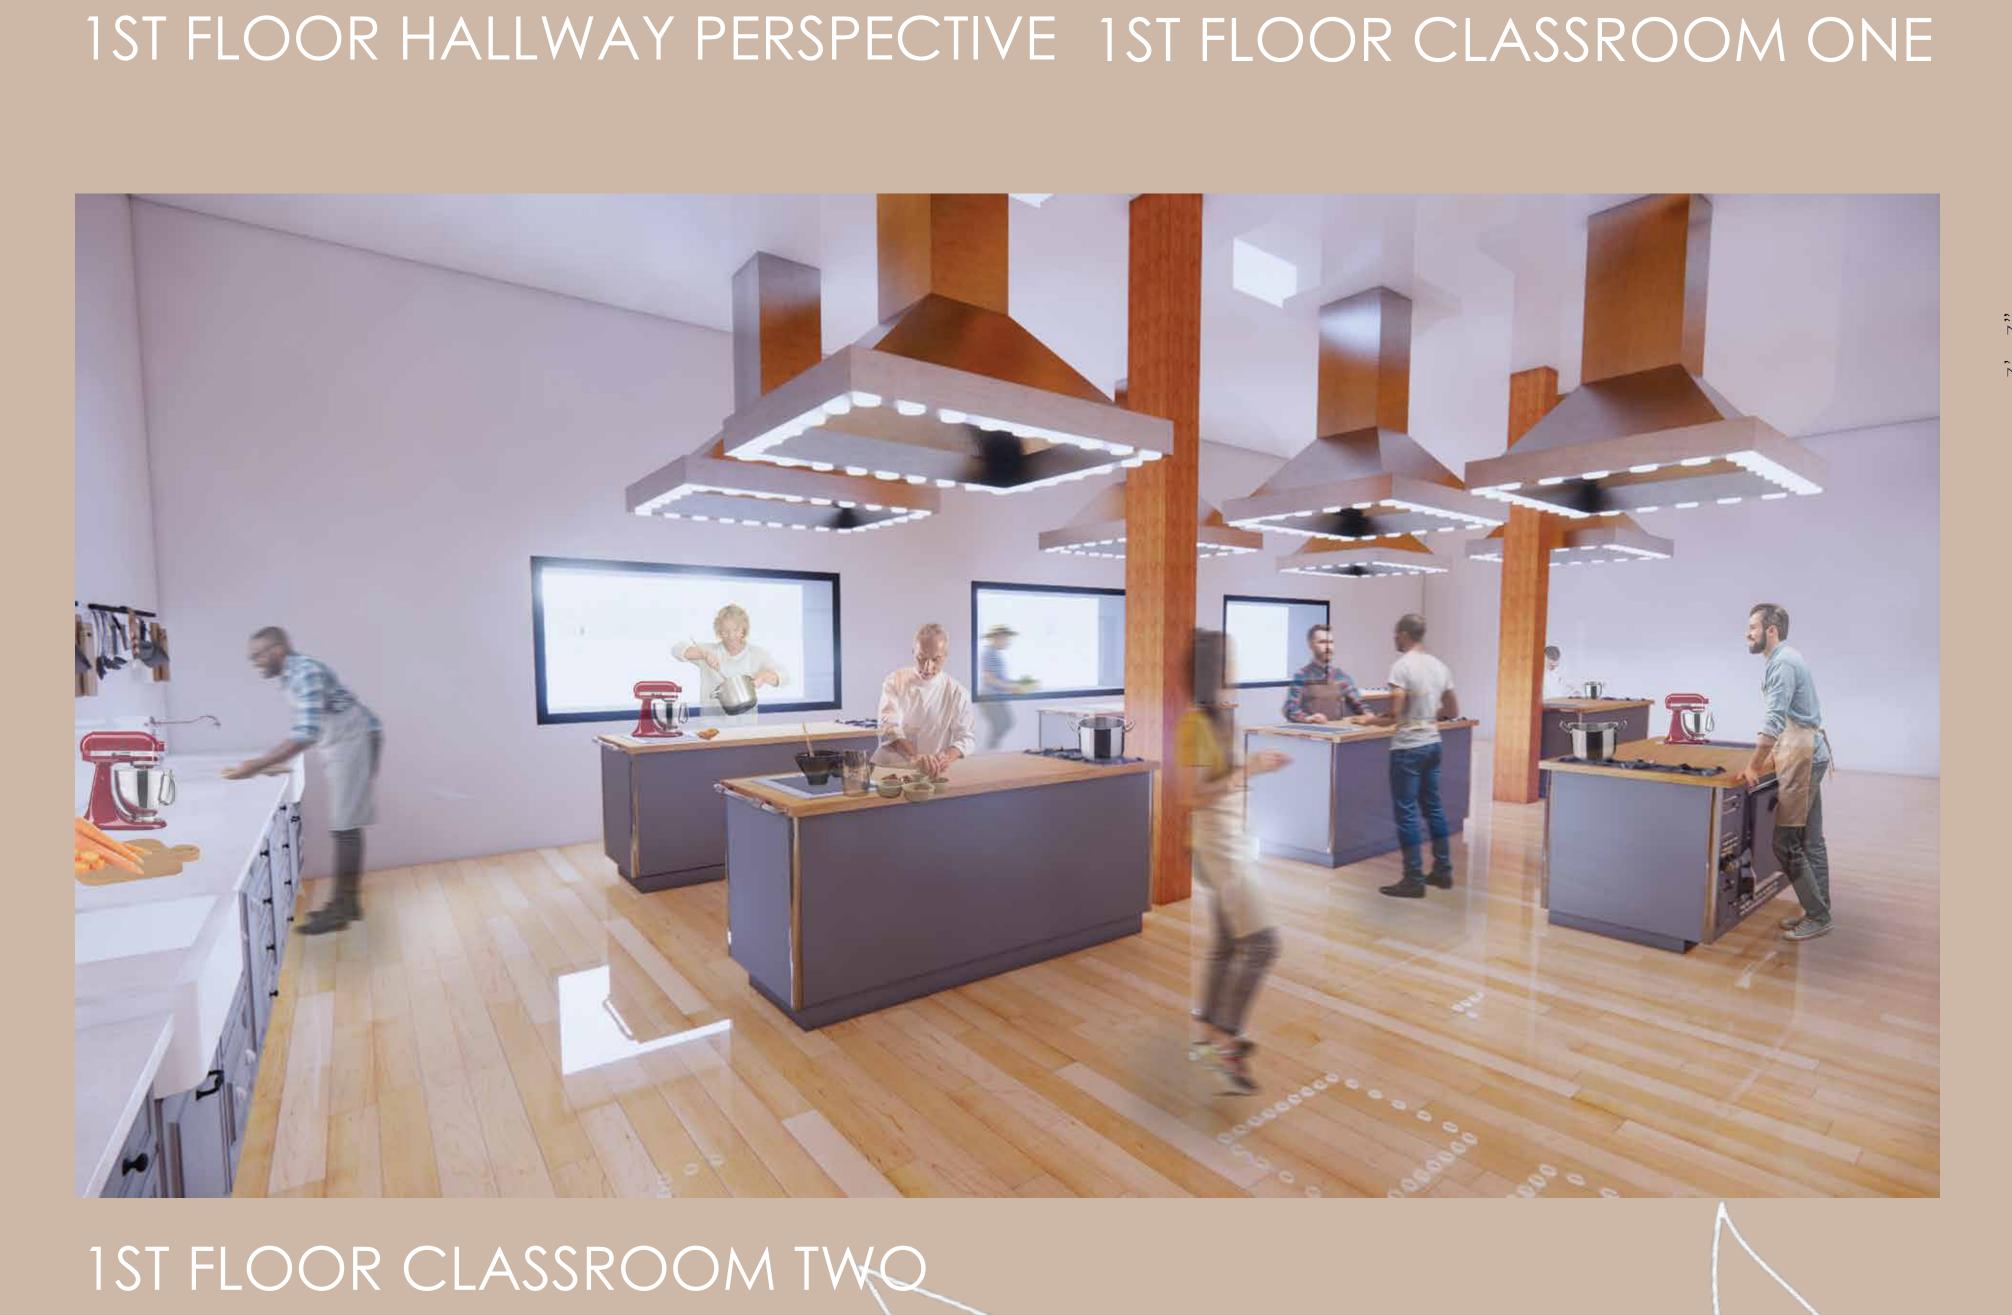

the week.

PROGRAM

Basement
- Farmers Market
- Retail Space
- Fitting Rooms
- Elevator
- Restrooms
- Classroom
- Storage

First Floor
- Farmers Market
- Retail Space
- Elevator
- Restrooms
- Classrooms

Total 12,005 SQ.FT

houses very own greenhouse.

A sustaiable retail shop occupies the space through out the rest of

Second Floor

- kitchen

- Elevator

- Restrooms

- Green House

- Break Area