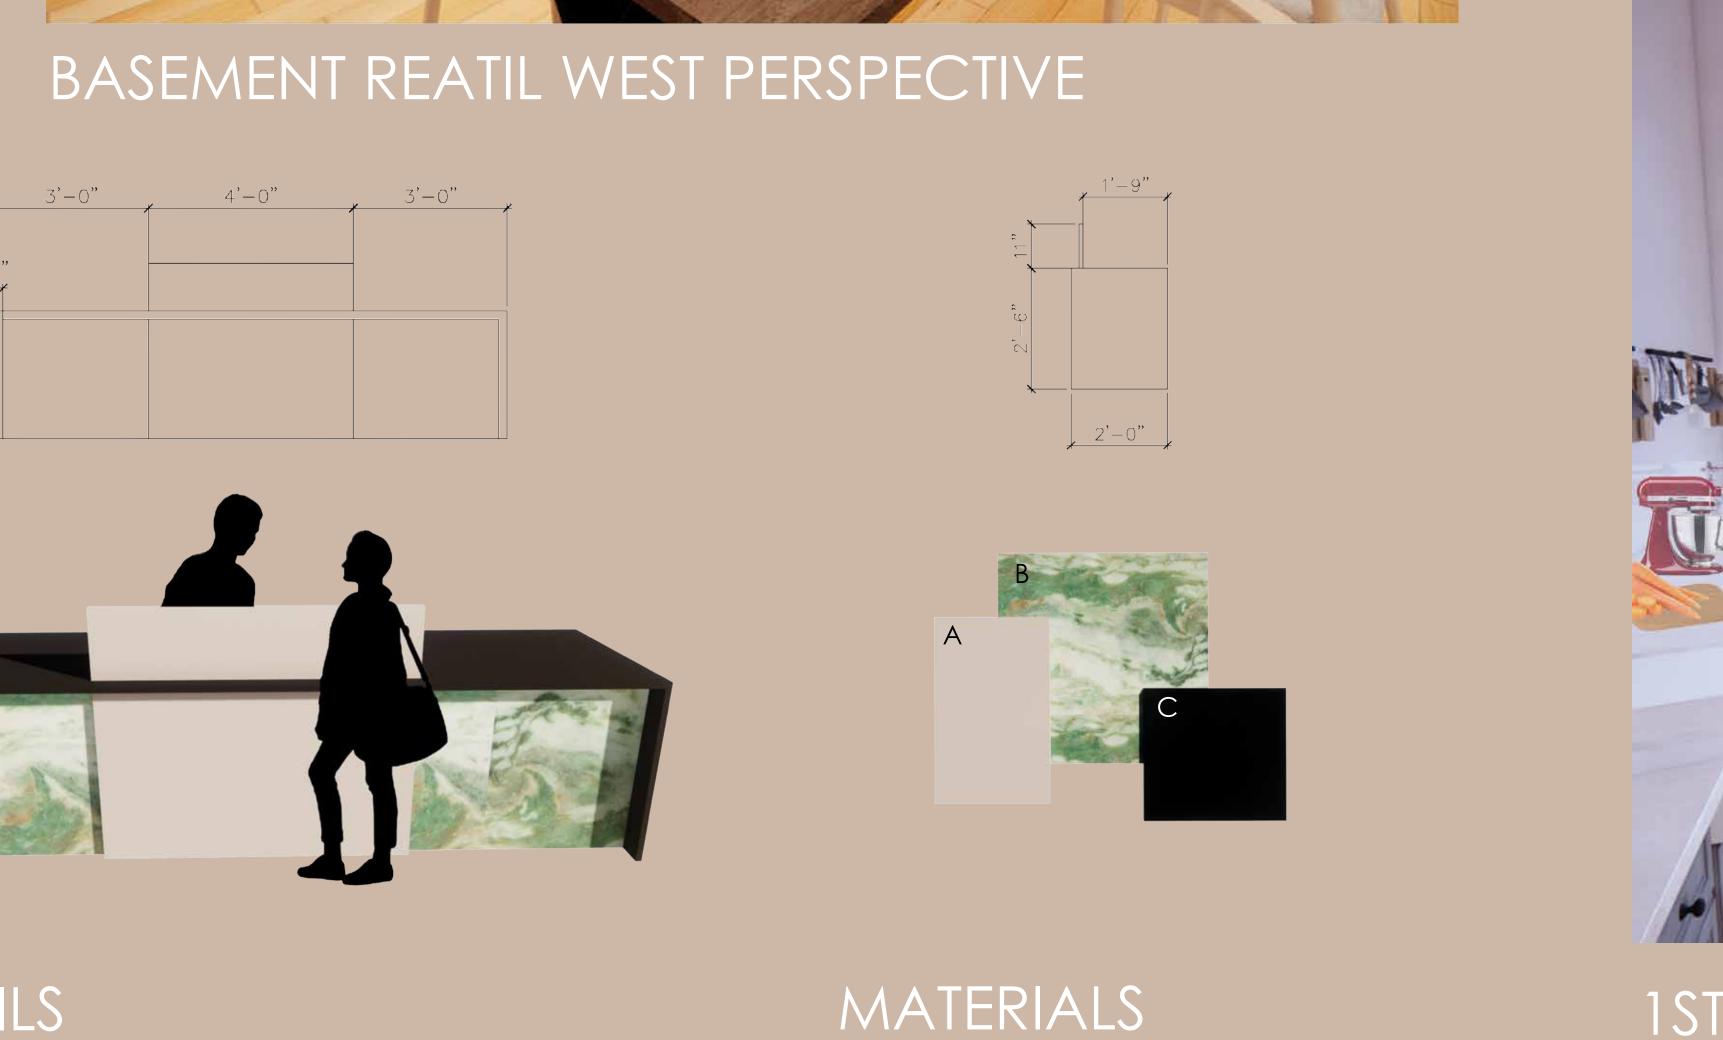

BUBBLE DIAGRAM

First Floor ——

means of transportation.

MATERIALS DETAILS Reception Desk A. Oak Wood B. Stainless Sreel Rods C. Hickory Wood A. Wood, painted greyB. Jade Marble TileC. Wood, painted black