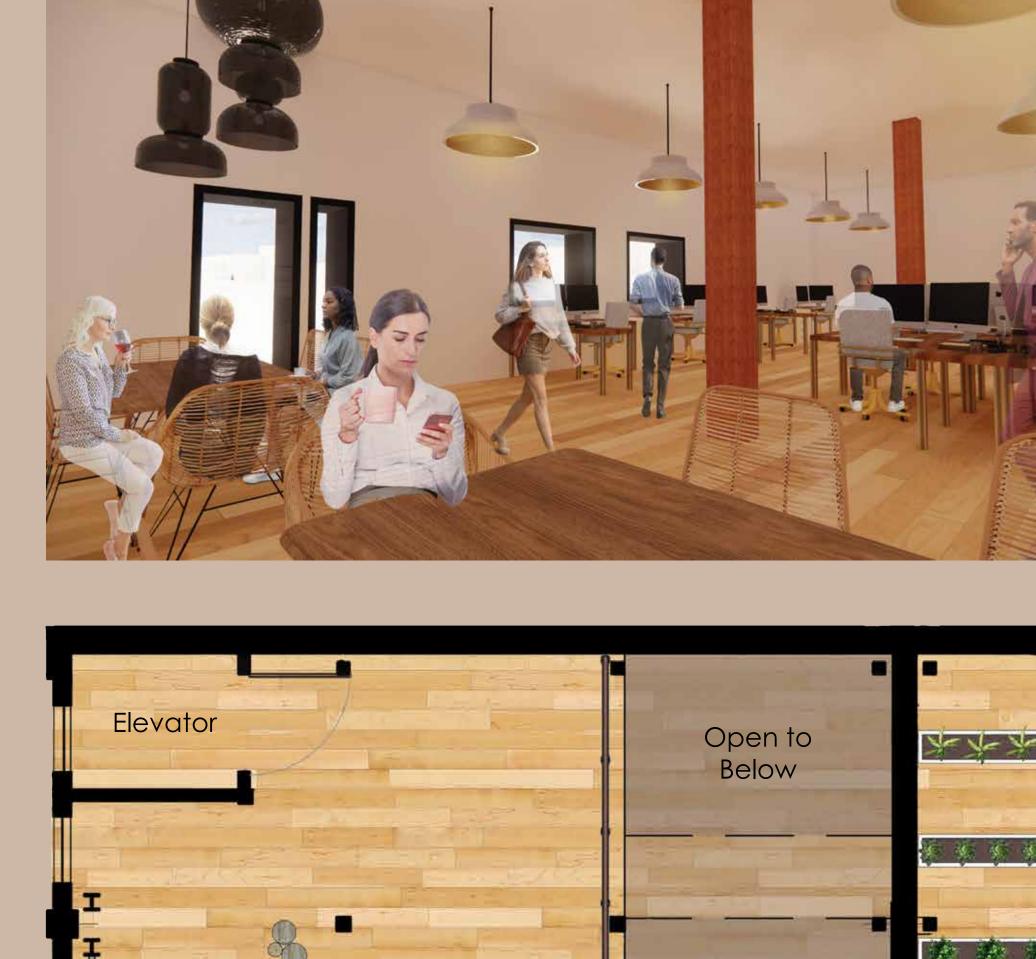

PERSPECTIVE

6'-2 1/2"

1ST FLOOR BALCONY PERSPECTIVE

A & B. Oak C. Black Chrome D. LED Light Bulb

SECOND FLOOR FARMERS MARKET 1/4'' =1'-0''

2ND FLOOR WORK SPACE NORTH-WEST PERSPECTIVE

3RD FLOOR GREENHOUSE

THIRD FLOOR