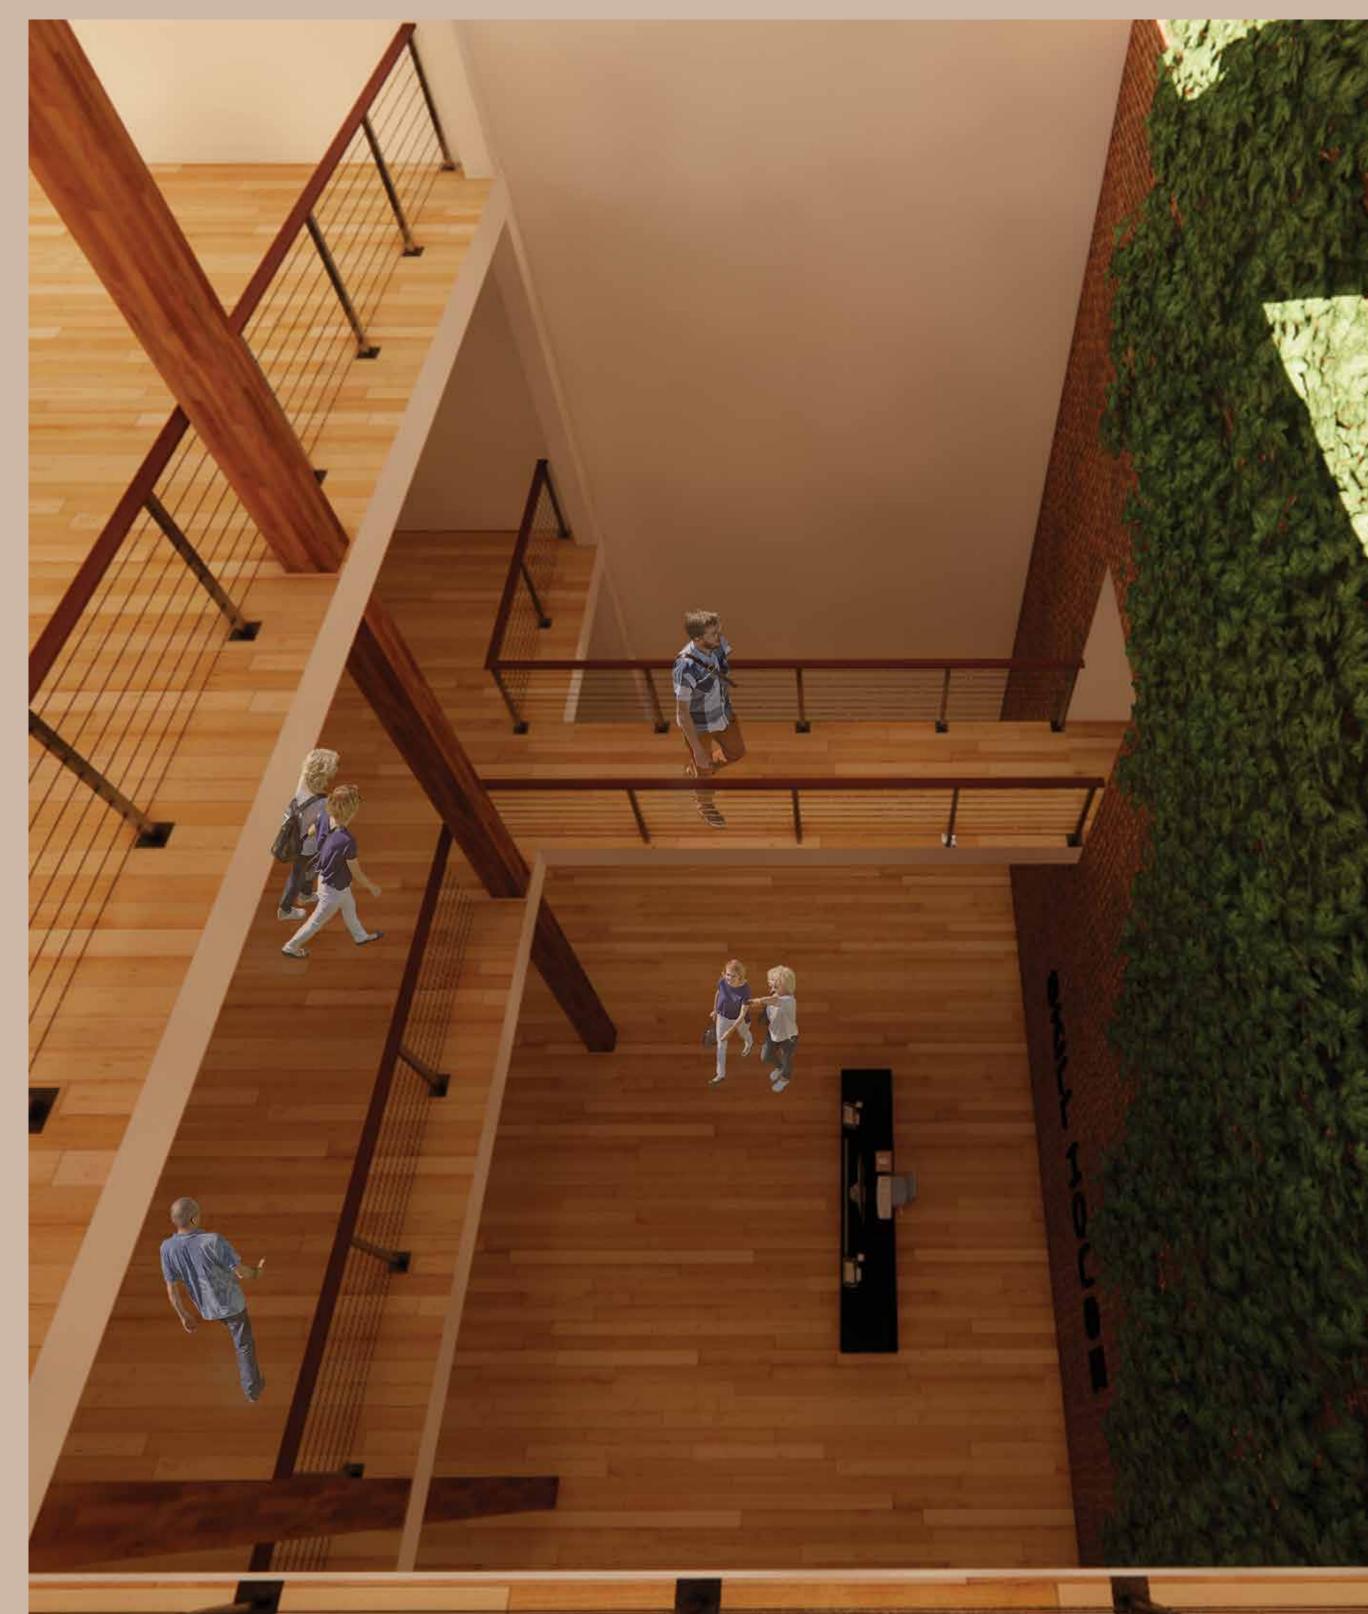

OfficesPrinting Area

- Elevator - Private office

- Private Rooms

- Conference Room

DETAILS

Staircase

Skill House located in Pioneer Square, right around the bread of life mission. Minutes away from international district and surrounded by many

BUBBLE DIAGRAM

First Floor ——

means of transportation.

MATERIALS DETAILS Reception Desk A. Oak Wood B. Stainless Sreel Rods C. Hickory Wood A. Wood, painted greyB. Jade Marble TileC. Wood, painted black