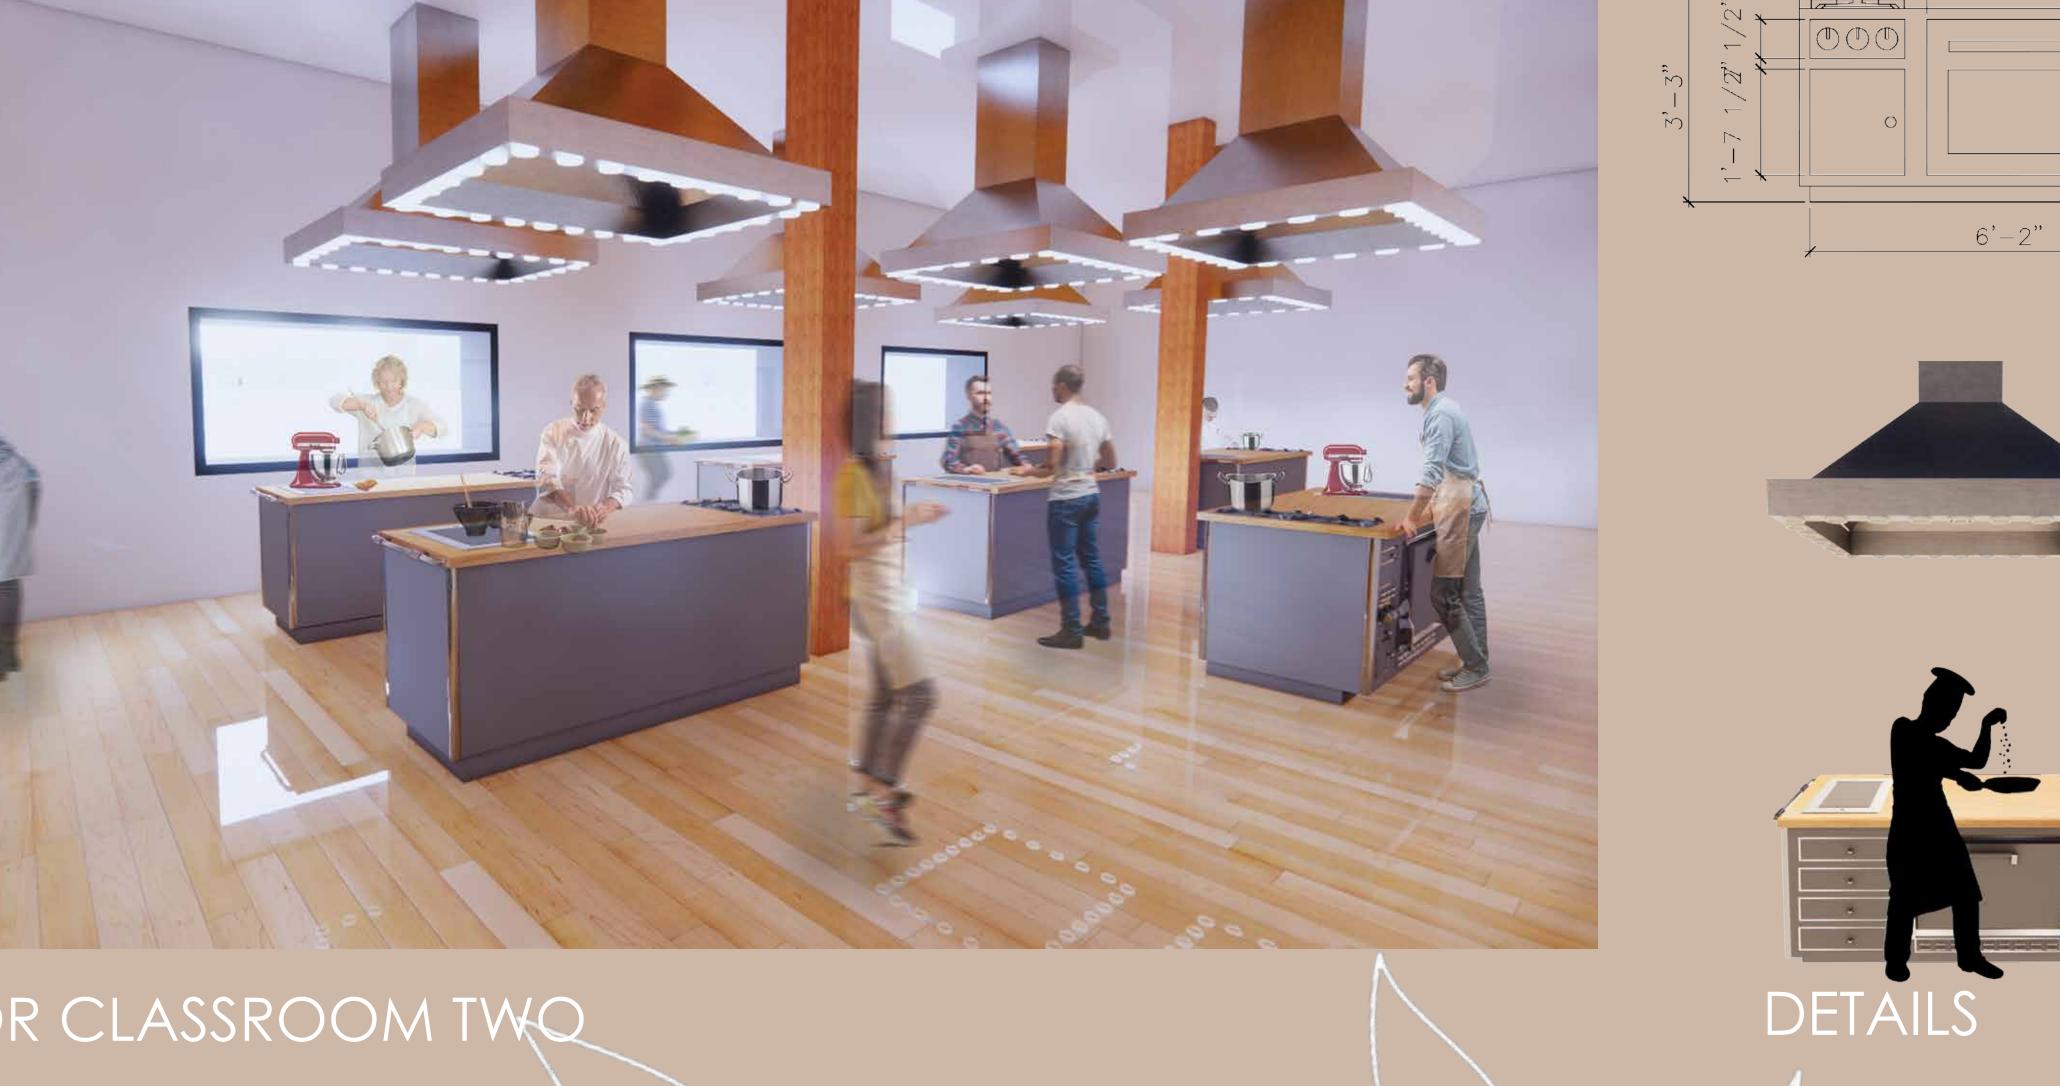

SOUTH-EAST PERSPECTIVE

3RD FLOOR BALCONY PERSPECTIVE

MATERIALS

A. Maple coutner top B. Cast iron stove top C. Grey paint finish D. Srainless Steel

3'-0"

MATERIALS PLANT BED

A. Black Chrome ELEVATION

A. Black Chrome
B. clay painted white
C. Soil, fertilizer

houses very own greenhouse.

A sustaiable retail shop occupies the space through out the rest of

Second Floor

- kitchen

- Elevator

- Restrooms

- Green House

- Break Area