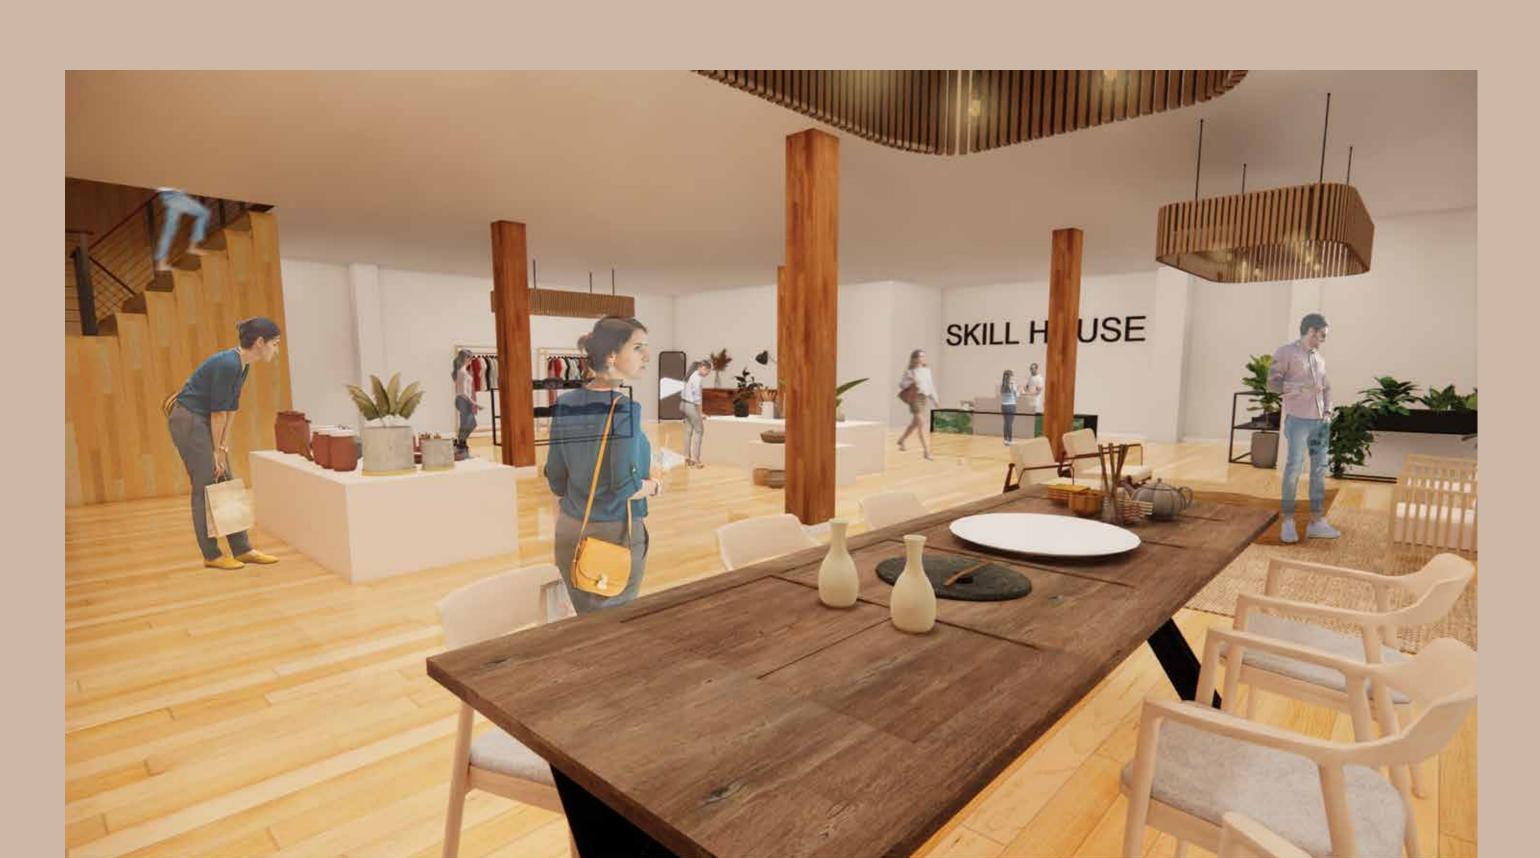

The intent of this project is to adapt/learn a easier, healthier more full life-

Skill House is a community centric space where life skills, agriculture skills and culinary skills are learned.

A farmers market is held once a week with local farmers and skill

the week.

PROGRAM

Basement
- Farmers Market
- Retail Space
- Fitting Rooms
- Elevator
- Restrooms
- Classroom
- Storage

First Floor
- Farmers Market
- Retail Space
- Elevator
- Restrooms
- Classrooms

Total 12,005 SQ.FT