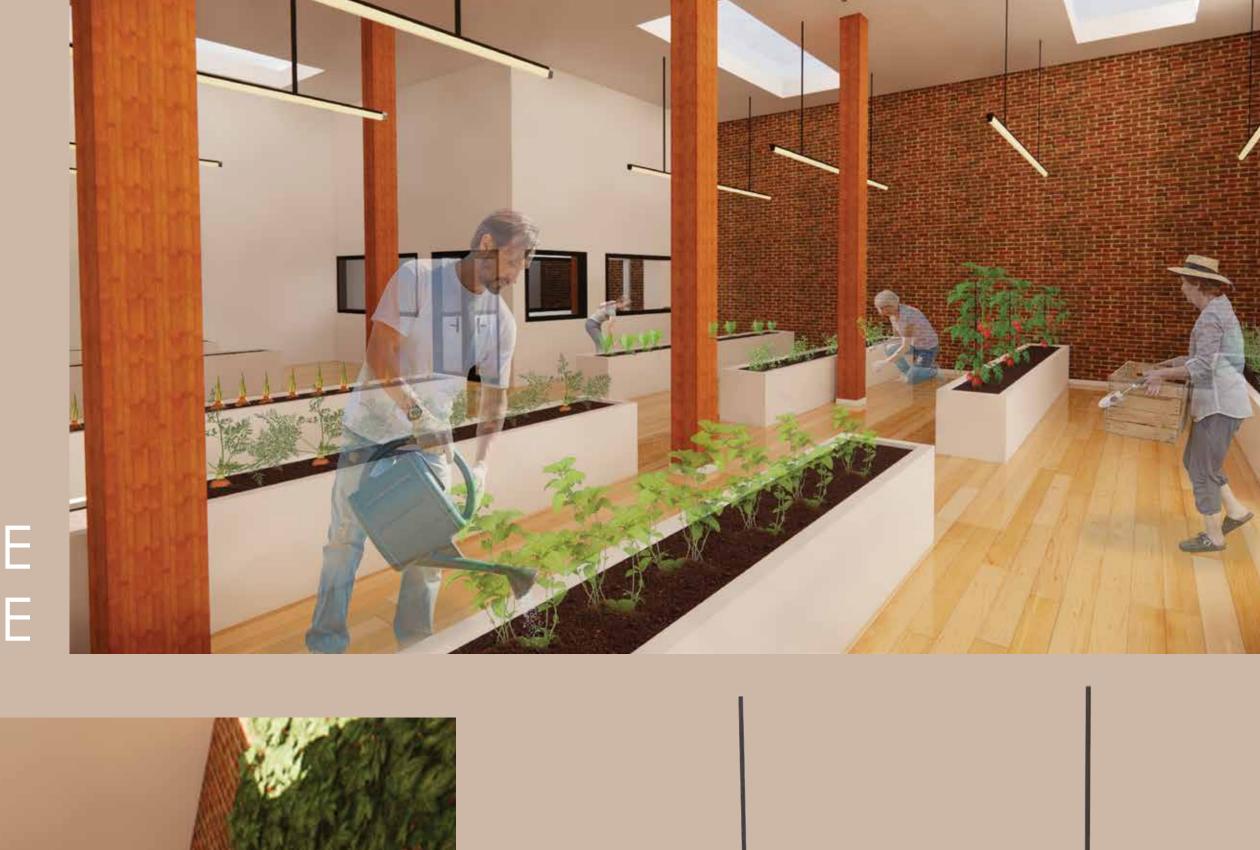

SOUTH-EAST PERSPECTIVE

3RD FLOOR BALCONY PERSPECTIVE

MATERIALS

A. Maple coutner top B. Cast iron stove top C. Grey paint finish D. Srainless Steel

3'-0"

MATERIALS PLANT BED

A. Black Chrome ELEVATION

A. Black Chrome
B. clay painted white
C. Soil, fertilizer

houses very own greenhouse.

A sustaiable retail shop occupies the space through out the rest of

Second Floor

- kitchen

- Elevator

- Restrooms

- Green House

- Break Area