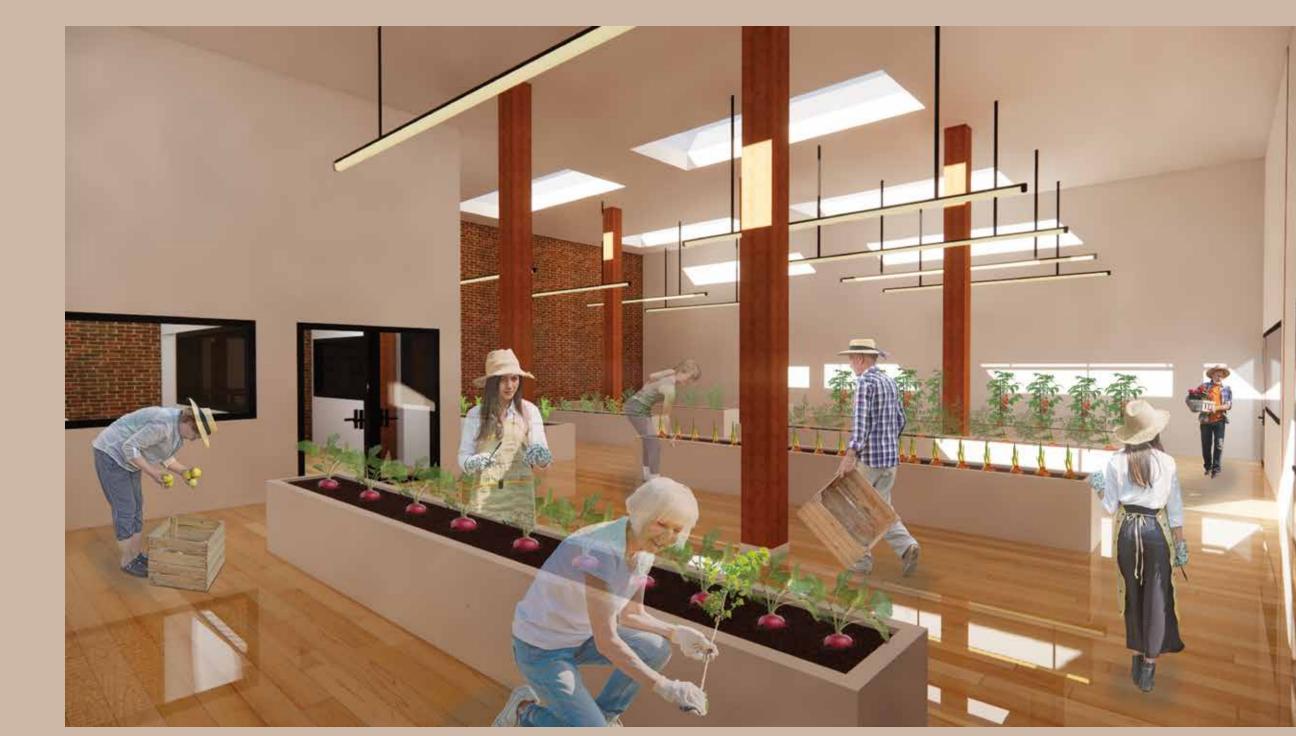

PERSPECTIVE

6'-2 1/2"

1ST FLOOR BALCONY PERSPECTIVE

A & B. Oak C. Black Chrome D. LED Light Bulb

SECOND FLOOR FARMERS MARKET 1/4'' =1'-0''

2ND FLOOR WORK SPACE NORTH-WEST PERSPECTIVE

3RD FLOOR GREENHOUSE

THIRD FLOOR

houses very own greenhouse.

A sustaiable retail shop occupies the space through out the rest of

Second Floor

- kitchen

- Elevator

- Restrooms

- Green House

- Break Area