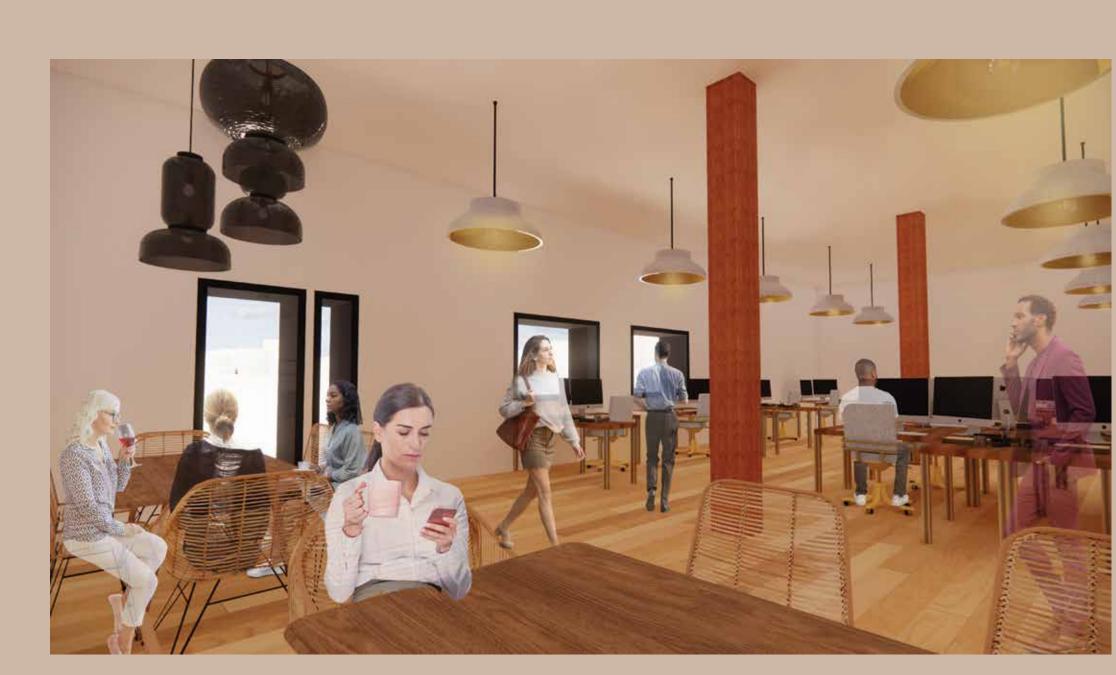

PERSPECTIVE

6'-2 1/2"

1ST FLOOR BALCONY PERSPECTIVE

A & B. Oak C. Black Chrome D. LED Light Bulb

SECOND FLOOR FARMERS MARKET 1/4'' =1'-0''

2ND FLOOR WORK SPACE NORTH-WEST PERSPECTIVE

3RD FLOOR GREENHOUSE

THIRD FLOOR