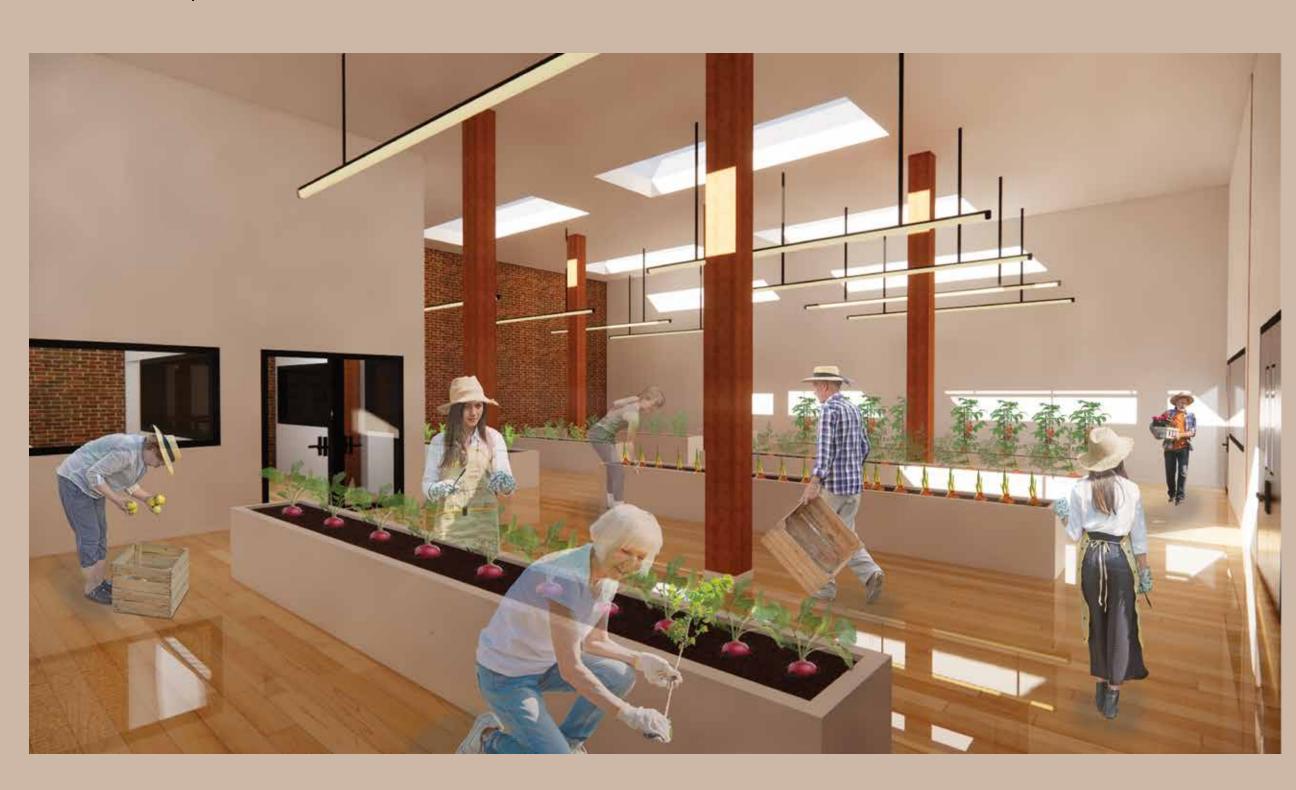

SOUTH-EAST PERSPECTIVE

3RD FLOOR BALCONY PERSPECTIVE

MATERIALS

A. Maple coutner top B. Cast iron stove top C. Grey paint finish D. Srainless Steel

3'-0"

MATERIALS PLANT BED

A. Black Chrome ELEVATION

A. Black Chrome
B. clay painted white
C. Soil, fertilizer