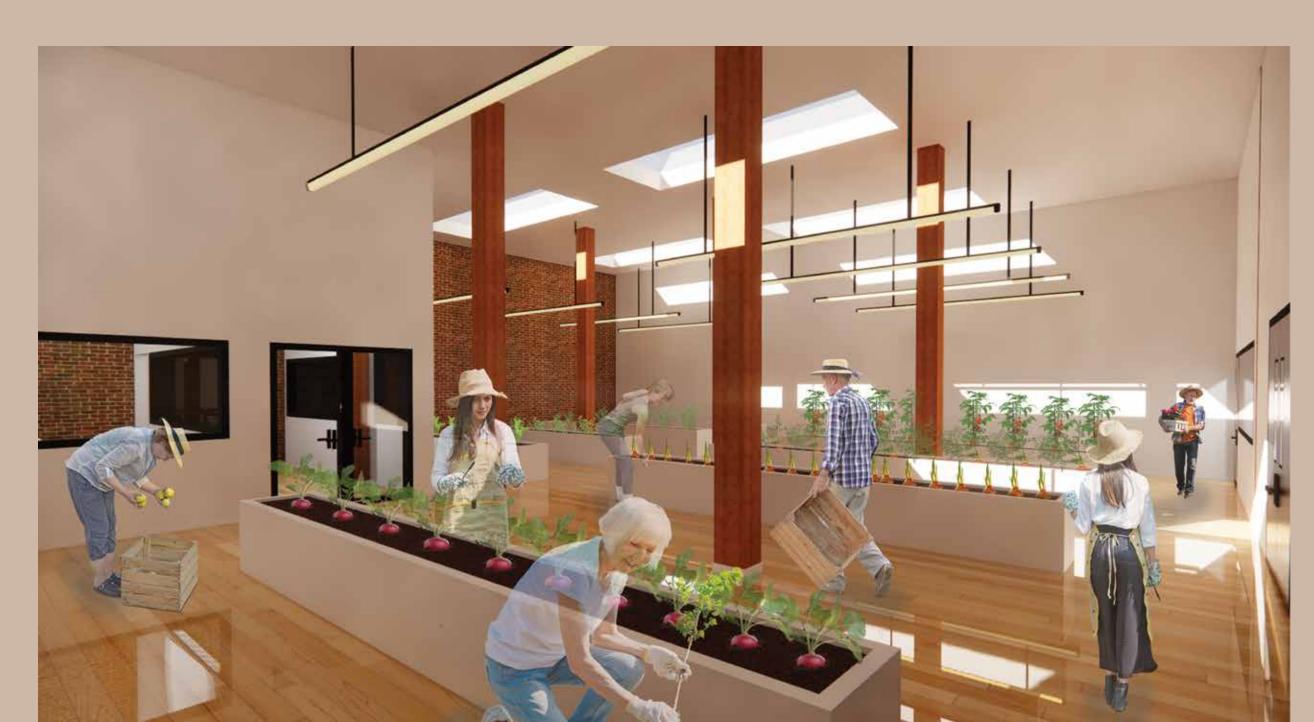

SOUTH-EAST PERSPECTIVE

3RD FLOOR BALCONY PERSPECTIVE

MATERIALS

A. Maple coutner top B. Cast iron stove top C. Grey paint finish D. Srainless Steel

3'-0"

MATERIALS PLANT BED

A. Black Chrome ELEVATION

A. Black Chrome
B. clay painted white
C. Soil, fertilizer