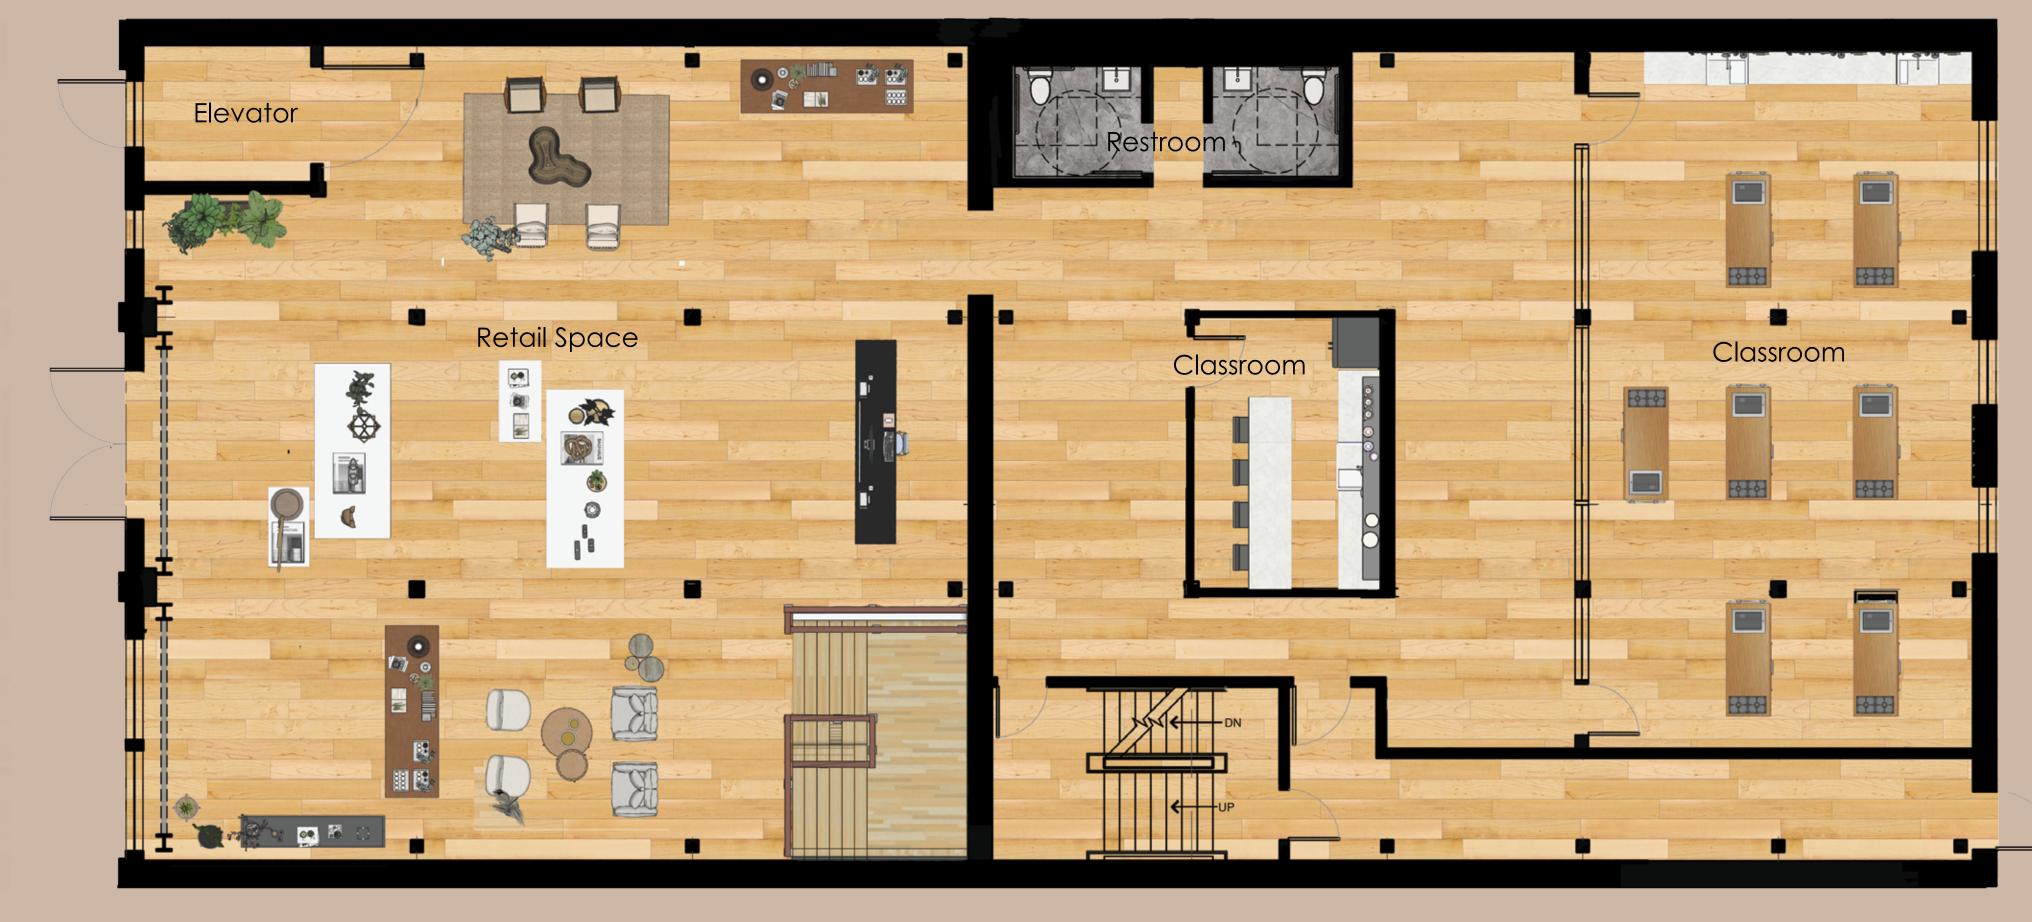

the week.

PROGRAM

Basement
- Farmers Market
- Retail Space
- Fitting Rooms
- Elevator
- Restrooms
- Classroom
- Storage

First Floor
- Farmers Market
- Retail Space
- Elevator
- Restrooms
- Classrooms

Total 12,005 SQ.FT

houses very own greenhouse.

A sustaiable retail shop occupies the space through out the rest of

Second Floor

- kitchen

- Elevator

- Restrooms

- Green House

- Break Area