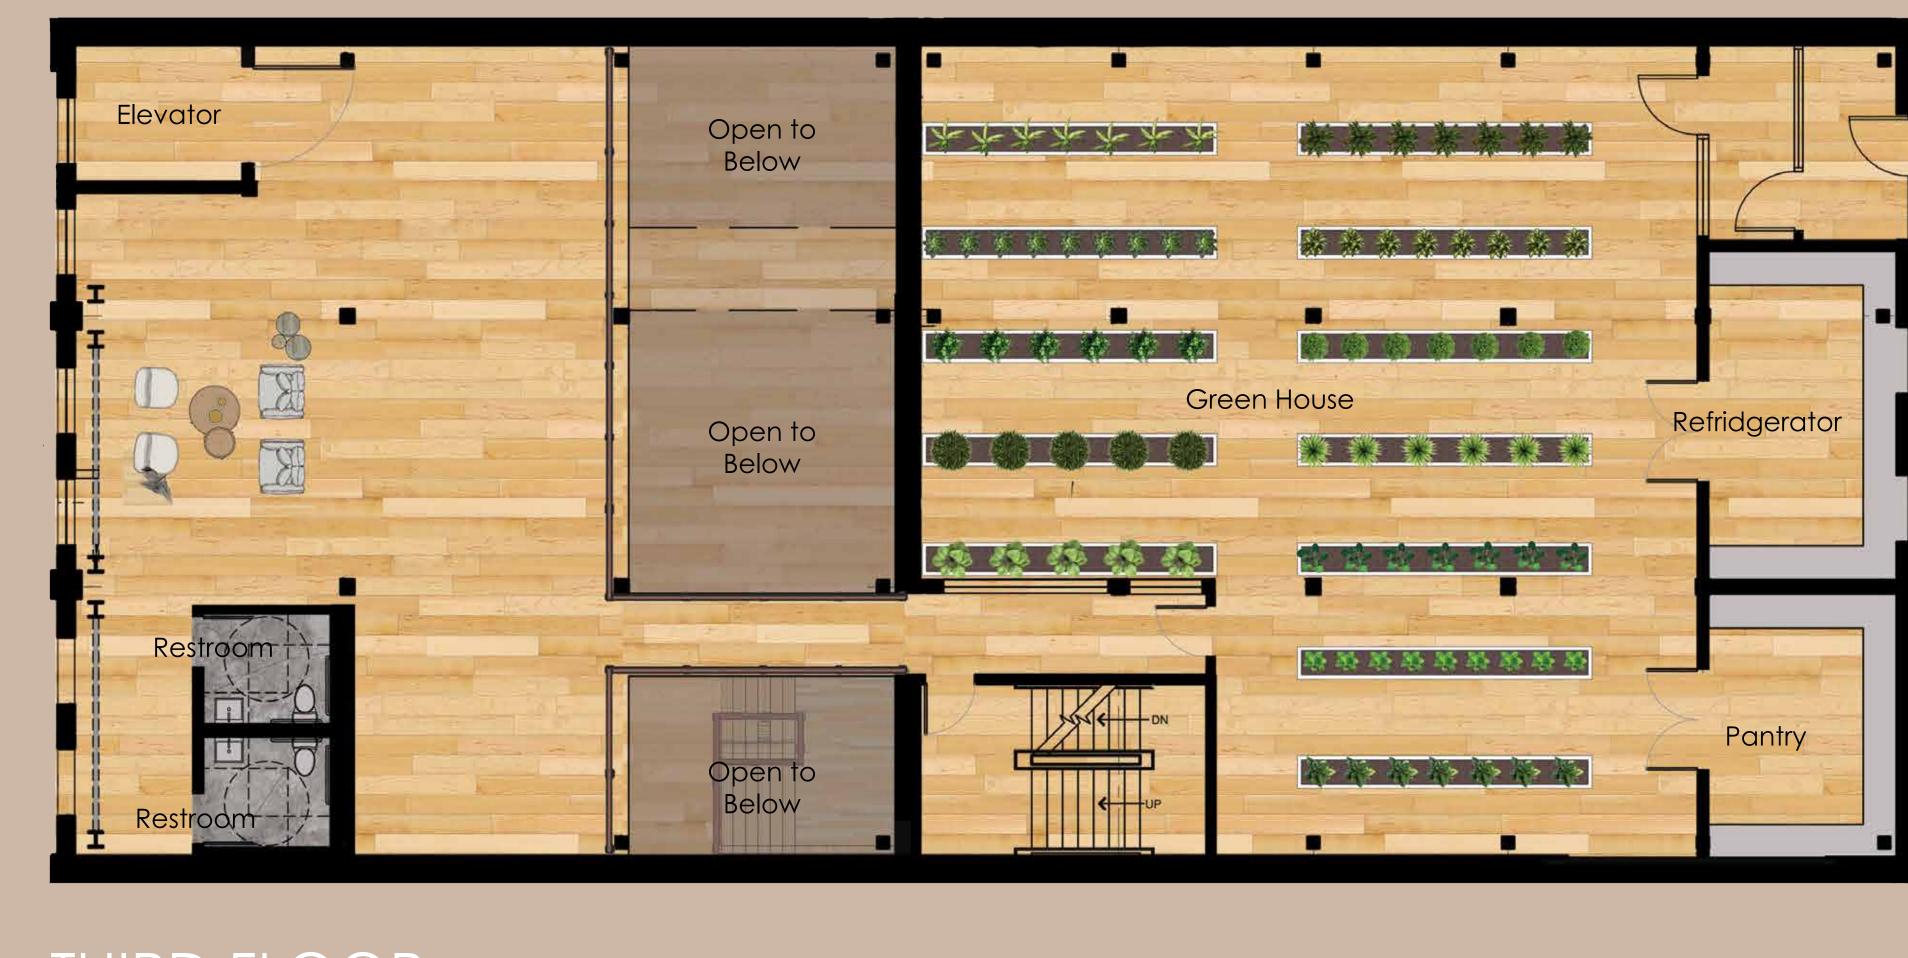

PERSPECTIVE

6'-2 1/2"

1ST FLOOR BALCONY PERSPECTIVE

A & B. Oak C. Black Chrome D. LED Light Bulb

SECOND FLOOR FARMERS MARKET 1/4'' =1'-0''

2ND FLOOR WORK SPACE NORTH-WEST PERSPECTIVE

3RD FLOOR GREENHOUSE

THIRD FLOOR

SOUTH-EAST PERSPECTIVE

3RD FLOOR BALCONY PERSPECTIVE

MATERIALS

A. Maple coutner top B. Cast iron stove top C. Grey paint finish D. Srainless Steel

3'-0"

MATERIALS PLANT BED

A. Black Chrome ELEVATION

A. Black Chrome
B. clay painted white
C. Soil, fertilizer

houses very own greenhouse.

A sustaiable retail shop occupies the space through out the rest of

Second Floor

- kitchen

- Elevator

- Restrooms

- Green House

- Break Area