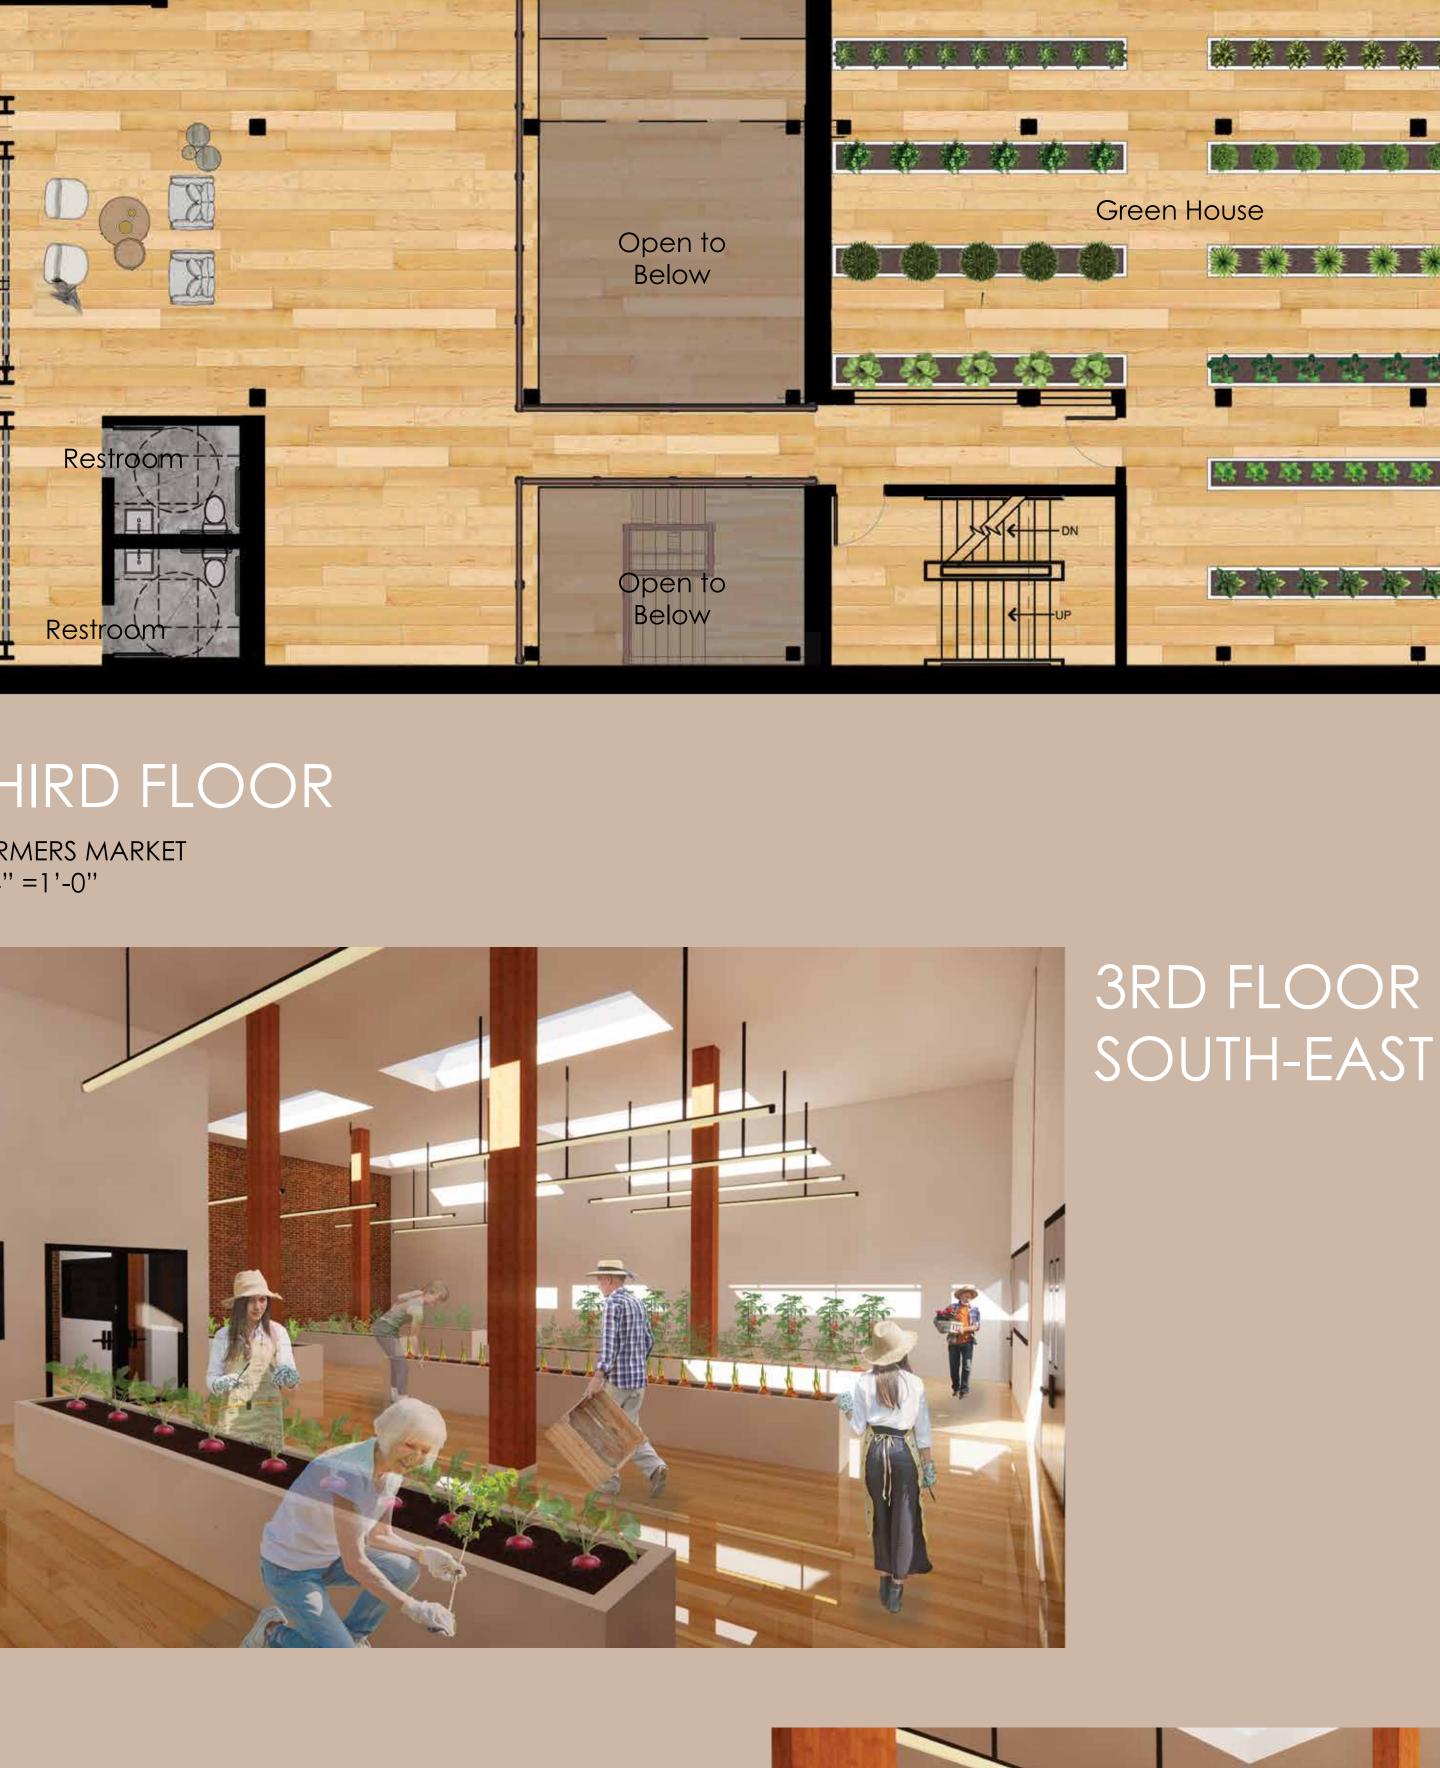

PERSPECTIVE

6'-2 1/2"

1ST FLOOR BALCONY PERSPECTIVE

A & B. Oak C. Black Chrome D. LED Light Bulb

SECOND FLOOR FARMERS MARKET 1/4'' =1'-0''

2ND FLOOR WORK SPACE NORTH-WEST PERSPECTIVE

3RD FLOOR GREENHOUSE

THIRD FLOOR

SOUTH-EAST PERSPECTIVE

3RD FLOOR BALCONY PERSPECTIVE

MATERIALS

A. Maple coutner top B. Cast iron stove top C. Grey paint finish D. Srainless Steel

3'-0"

MATERIALS PLANT BED

A. Black Chrome ELEVATION

A. Black Chrome
B. clay painted white
C. Soil, fertilizer

houses very own greenhouse.

A sustaiable retail shop occupies the space through out the rest of

Second Floor

- kitchen

- Elevator

- Restrooms

- Green House

- Break Area