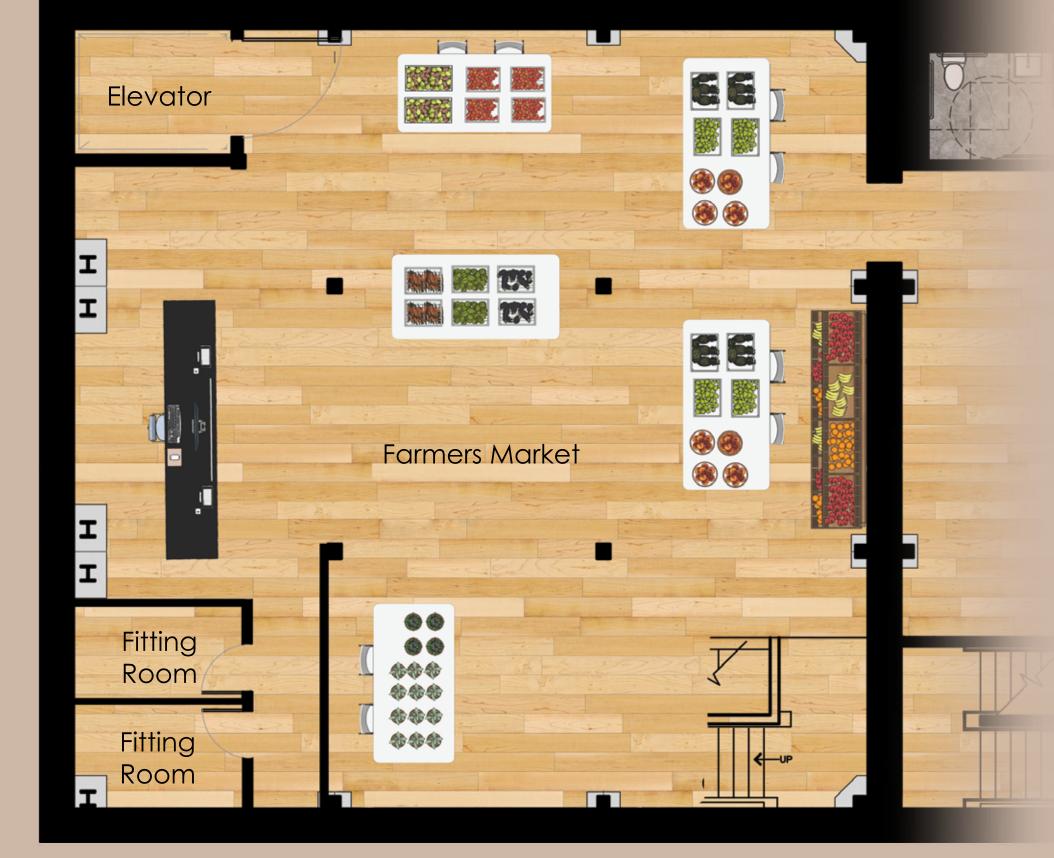

the set of elements that are common to all of them. Thus, the intersection of the sets and is the set.

QUALIFIERS

1ST FLOOR RETAIL EAST PERSPECTIVE

RETAIL 1/4" =1'-0"

FARMERS MARKET 1/4" =1'-0"

PERSPECTIVE

the week.

PROGRAM

Basement
- Farmers Market
- Retail Space
- Fitting Rooms
- Elevator
- Restrooms
- Classroom
- Storage

First Floor
- Farmers Market
- Retail Space
- Elevator
- Restrooms
- Classrooms

Total 12,005 SQ.FT