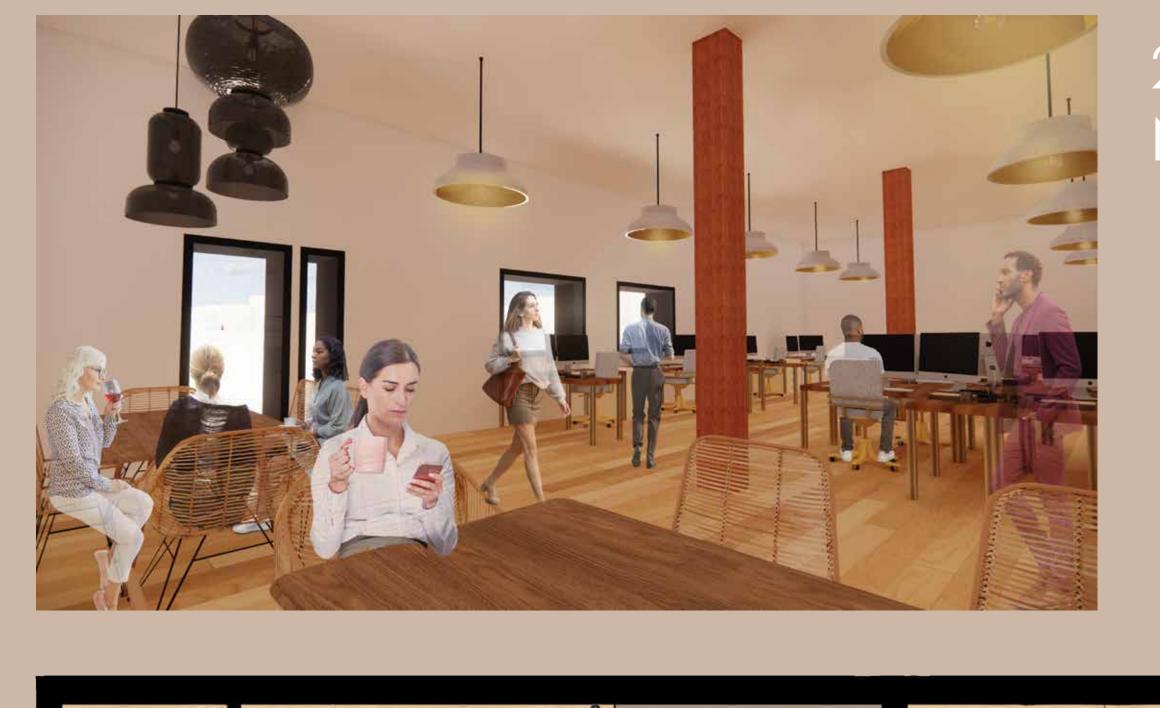

PERSPECTIVE

6'-2 1/2"

1ST FLOOR BALCONY PERSPECTIVE

A & B. Oak C. Black Chrome D. LED Light Bulb

SECOND FLOOR FARMERS MARKET 1/4'' =1'-0''

2ND FLOOR WORK SPACE NORTH-WEST PERSPECTIVE

3RD FLOOR GREENHOUSE

THIRD FLOOR