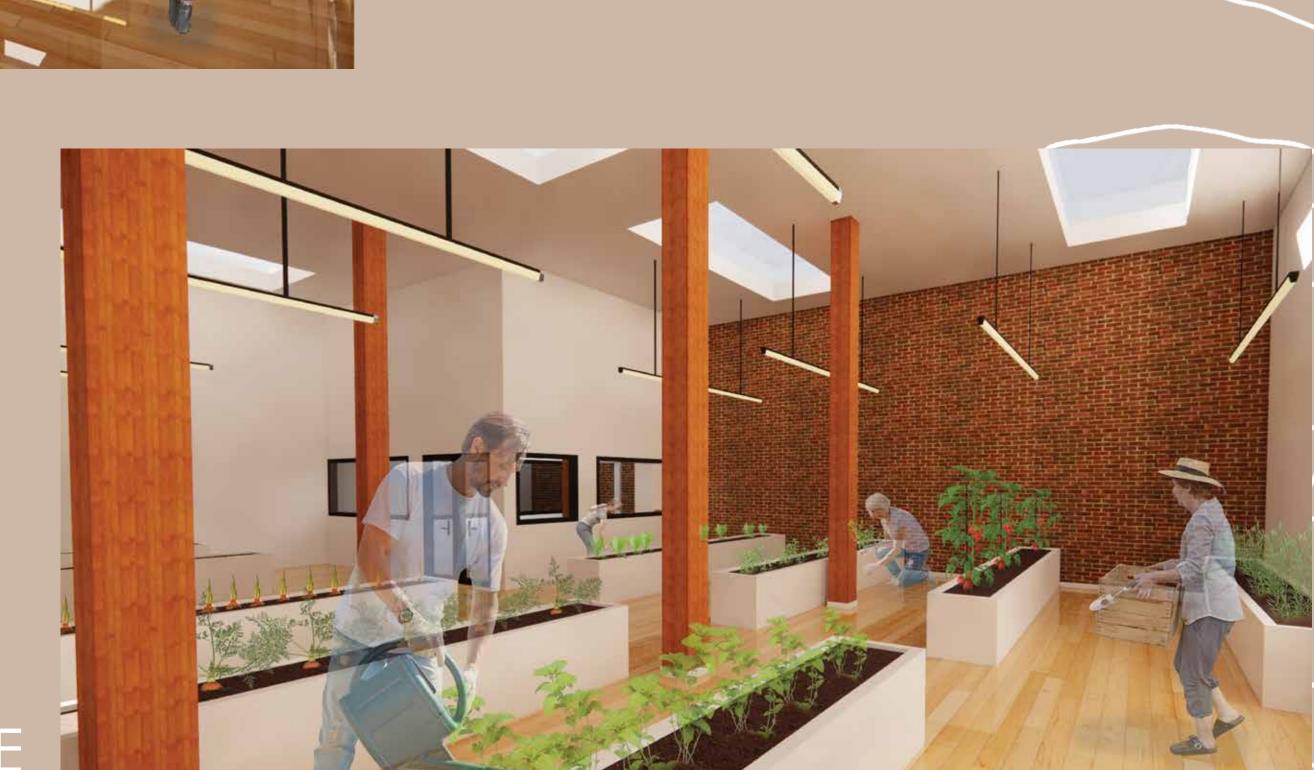

PERSPECTIVE

6'-2 1/2"

1ST FLOOR BALCONY PERSPECTIVE

A & B. Oak C. Black Chrome D. LED Light Bulb

SECOND FLOOR FARMERS MARKET 1/4'' =1'-0''

2ND FLOOR WORK SPACE NORTH-WEST PERSPECTIVE

3RD FLOOR GREENHOUSE

THIRD FLOOR

houses very own greenhouse.

A sustaiable retail shop occupies the space through out the rest of

Second Floor

- kitchen

- Elevator

- Restrooms

- Green House

- Break Area