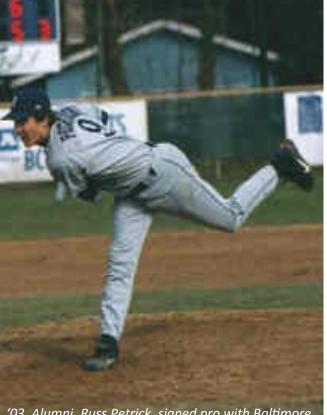

# **RSVP by Monday September 16**

star after Bellevue and now Head Coach of Baden Baseball Club

'03 Alumni, Russ Petrick, signed pro with Baltimore Orioles, now a firefighter in Bothell.