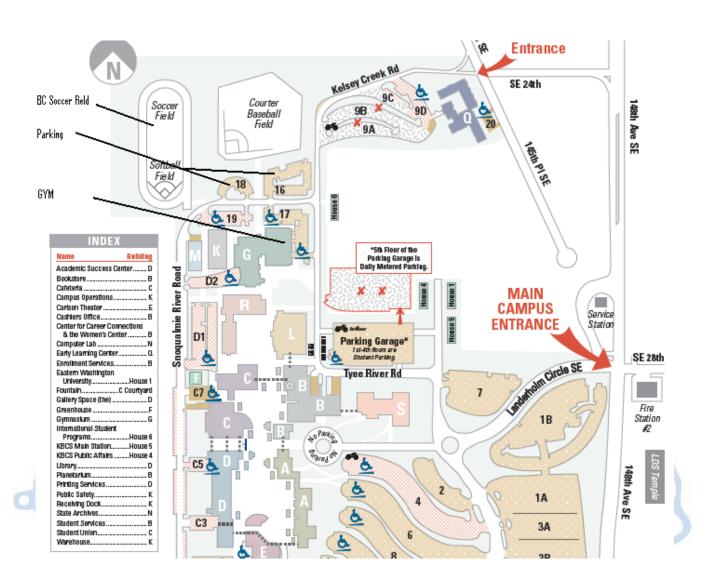

**LOCATION**: Bellevue College Soccer Field

**DIRECTIONS**: From Interstate 90, take exit 11-B and follow the signs to BC. Pass the main entrance on 148th Avenue NE and make a left turn at the traffic light on NE 24th Street. Proceed west into the back entrance of BC and you will see the baseball field.