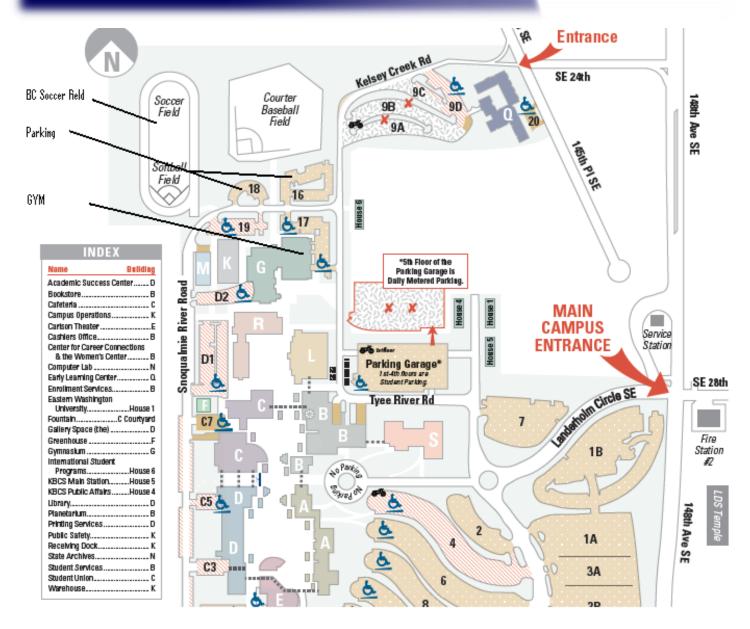

DATE: Sunday January 10<sup>th</sup> / 5pm to 7pm

**LOCATION**: Bellevue College Gymnasium

<u>COST</u>: \$15

## 

Directions to Main Campus: From Seattle

Follow I-90 eastbound. Take Exit 11A towards Eastgate Way. Follow signs for 156<sup>th</sup> Ave SE & merge onto 150<sup>th</sup> Ave SE. Continue onto 148<sup>th</sup> Ave SE and turn left on SE 28<sup>th</sup> St.

#### From Issaquah

Follow I-90 westbound to Exit 11. After exiting, follow the signs for 156th Ave SE. At the stoplight, turn left onto Eastgate Way. Move into right lane and turn right at 150<sup>th</sup> Ave SE. Merge onto 148<sup>th</sup> Ave SE and turn left on SE 28<sup>th</sup> St.