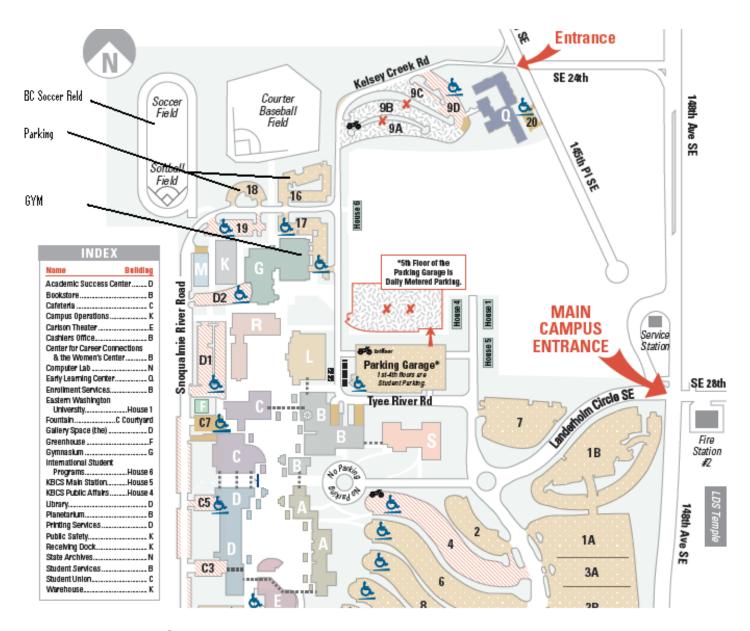

## **Directions to Main Campus:**

## **From Seattle**

Follow I-90 eastbound. Take Exit 11A towards Eastgate Way. Follow signs for 156th Ave SE & merge onto 150th Ave SE. Continue onto 148th Ave SE and turn left on SE 28th St.

## From Issaquah

Follow I-90 westbound to Exit 11. After exiting, follow the signs for 156th Ave SE. At the stoplight, turn left onto Eastgate Way. Move into right lane and turn right at 150<sup>th</sup> Ave SE. Merge onto 148<sup>th</sup> Ave SE and turn left on SE 28<sup>th</sup> St.