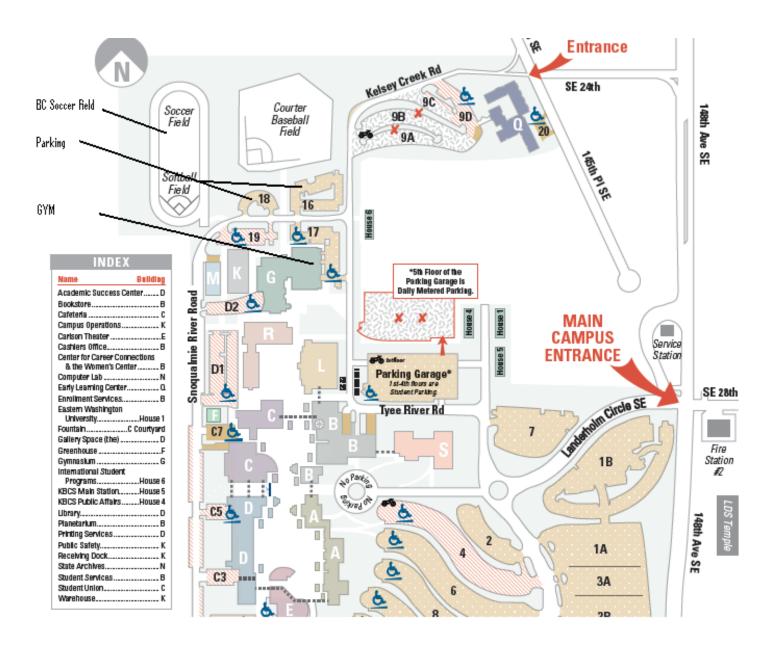

## **Directions to Main Campus:**

## **From Seattle**

Follow I-90 eastbound. Take Exit 11A towards Eastgate Way. Follow signs for 156th Ave SE & merge onto 150th Ave SE. Continue onto 148th Ave SE and turn left on SE 28th St.

## From Issaguah

Follow I-90 westbound to Exit 11. After exiting, follow the signs for 156th Ave SE. At the stoplight, turn left onto Eastgate Way. Move into right lane and turn right at  $150^{th}$  Ave SE. Merge onto  $148^{th}$  Ave SE and turn left on SE  $28^{th}$  St.