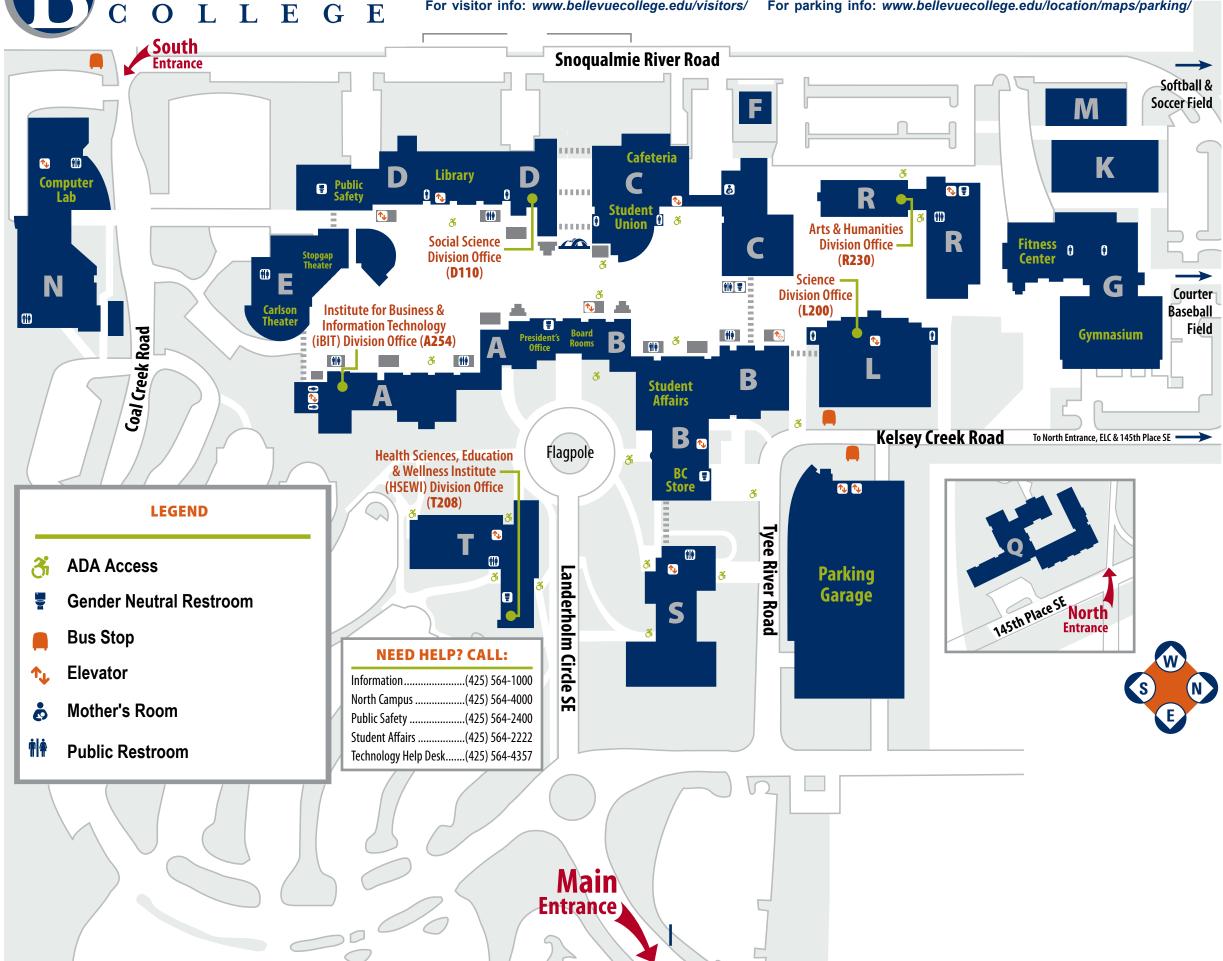

Main Campus: 3000 Landerm Circle SE, Bellevue, WA 98007 North Campus: 14673 NE 29th Place, Bellevue, WA 98007

For visitor info: www.bellevuecollege.edu/visitors/ For parking info: www.bellevuecollege.edu/location/maps/parking/

## Main Campus Gender **Neutral Bathrooms**

## **Room/Location/Stalls**

**Building A** 264, External, 2 stalls 266, External, 1 stall **Building B** 232D, Internal, 1 stall 232E, Internal, 1 stall 234H, Internal, 1 stall 234F, Internal, 1 stall Bookstore Entryway, Internal, 2 (1 stall) **Building C** 173, External, 3 stalls 174, External, 2 stalls **Building D** 175 Printing/Security, Internal, 1 stall D240E (near), Internal, 1 stall D240Q (near), Internal, 1 stall D260C (Staff Only), Internal, 1 stall D260B (Staff Only), Internal, 1 stall **Building T** 114, Internal, 1 stall