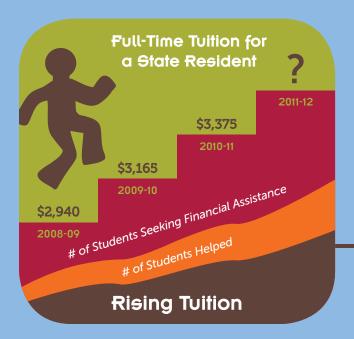

Your annual support of Bellevue College Foundation provided in excess of 500 scholarships during the 2009-2010 academic year. BCF awarded 164 student scholarships providing assistance for full or partial costs of tuition, books and fees at Bellevue College. Emergency aid was awarded in 281 instances, allowing students faced with unexpected circumstances to stay in school. Through cooperative agreements with the Bellevue College Early Learning Center and 36 partnering preschools and daycares, BCF provided enhancements to program offerings and stipends to enable parents to be able to fully participate in school at Bellevue College and pursue their educational goals.