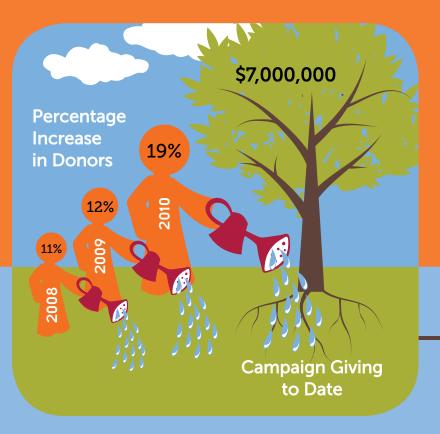

In an extraordinary year that careened between the formidable challenge of deep funding cuts and excitement for new opportunities, far and away the most momentous development has been the exceptional increase in support we have received from you, our donors and volunteers in the community.

But that's not what happened.

With a surge of giving that sets you apart from your peers elsewhere, you and an increasing number of your neighbors in our community have stepped forward to contribute over \$7 million to our Campaign to Advance Student Success. And for our part, while the college has obviously had to scale things back to deal with our new reality, we continued to keep our eyes on our students' success and getting people back into the labor market as soon as possible. By supporting our campaign objectives, you have enhanced student learning by enabling us to employ new teaching methods and technology. And together we are building regional economic strength by infusing the workforce with the new skills and talent employers need right now.

While giving to higher education has been falling nationally, your gifts to the Campaign to Advance Student Success have gone the other way – totaling \$7 million over the past two years! While the timing of our campaign unfortunately coincided with the worst economic crisis since the Great Depression, your extraordinary response indicates you understand education is the single most

Your exceptional support is making a true difference in the lives of BC students, and building a better future for our community.

Sincerely,

al. u Dale King

Our community is stepping forward in greater numbers than ever before to support the college's Campaign to Advance Student Success. Gifts to date total more than \$7 million. The profound gratitude of Bellevue College and the Bellevue College Foundation go to all of our generous donors and hardworking campaign volunteers.